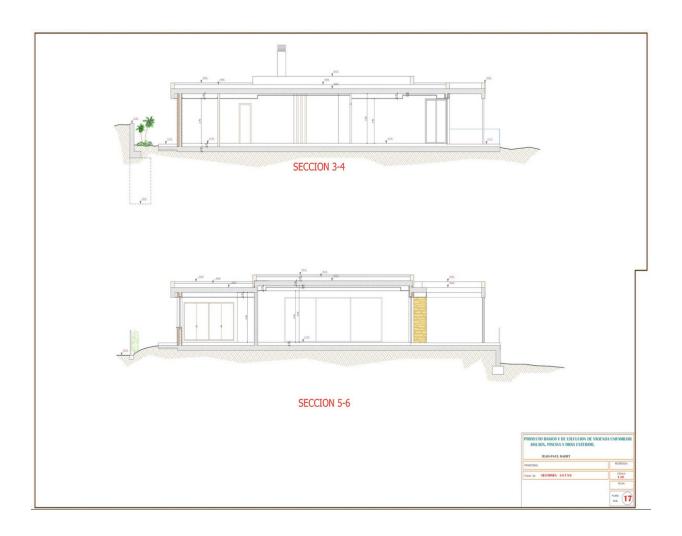

## Sales - House - La Mairena 1.795.000€

www.mibgroup.es +34 662 58 96 58 info@mibgroup.es

Ref.-ID: MIBGR4669771 La Mairena House

4

5

556 m2

1750 m2

OFF-PLAN ECOLOGICAL CONTEMPORARY VILLA - KEY-IN-HAND IN LA MAIRENA - OJEN Consisting out of; ground floor, entrance hall, guest toilet, open plan living/dining area with a fully fitted kitchen, master bedroom with ensuite bathroom and dressing, covered carport for 3 car, 2 further bedrooms each with their ensuite bathroom. basement with a bedroom with ensuite bathroom and full zie sliding window, laundry room, storage room, games room and gymnasium- Pictures of the kitchens and bathrooms are just examples final choice will be that of the client within the offered possibilities!

Example of some of the specifications, - Interior and exterior floor tiles from GRESPANIA 600x600 - 800x800 - 1200x1200 (Color and size to choose) - Bathroom walls with COVERLAM plates (GRESPANIA) 2700X1200 (Color to choose) 
Bathrooms from ROCA - VILLEROY BOCH or similar - Aerothermia/airconditioning - Underfloor heating in the bathrooms - Ceiling high windows from REYNAERS with a sunken track, 5+5/chamber/4+4 or similar - Ceiling high and 1-meter-wide interior doors - Ceiling high pivot door and 1,50 wide - Fully fitted kitchen - Island with COVERLAM 3600X1600 no visible joints (Color to choose) - White goods from Bosch or AEG - Heated pool - 15 solar panels - 1 lithium battery of 10kW - Car charger