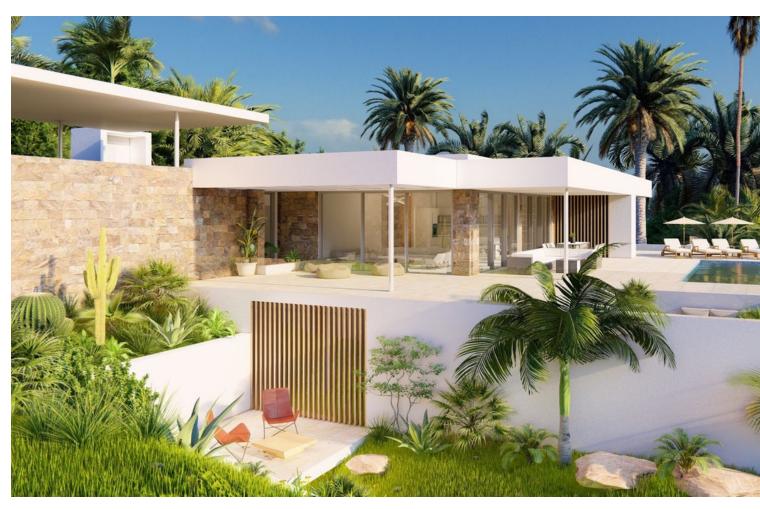

## Sales - House - La Mairena 1.795.000€

www.mibgroup.es +34 662 58 96 58 info@mibgroup.es

Ref.-ID: MIBGR4669771 La Mairena House

4

5

556 m2

1750 m2

OFF-PLAN ECOLOGICAL CONTEMPORARY VILLA - KEY-IN-HAND IN LA MAIRENA - OJEN Consisting out of; ground floor, entrance hall, guest toilet, open plan living/dining area with a fully fitted kitchen, master bedroom with ensuite bathroom and dressing, covered carport for 3 car, 2 further bedrooms each with their ensuite bathroom. basement with a bedroom with ensuite bathroom and full zie sliding window, laundry room, storage room, games room and gymnasium- Pictures of the kitchens and bathrooms are just examples final choice will be that of the client within the offered possibilities!

Example of some of the specifications, - Interior and exterior floor tiles from GRESPANIA 600x600 - 800x800 - 1200x1200 (Color and size to choose) - Bathroom walls with COVERLAM plates (GRESPANIA) 2700X1200 (Color to choose) 
Bathrooms from ROCA - VILLEROY BOCH or similar - Aerothermia/airconditioning - Underfloor heating in the bathrooms - Ceiling high windows from REYNAERS with a sunken track, 5+5/chamber/4+4 or similar - Ceiling high and 1-meter-wide interior doors - Ceiling high pivot door and 1,50 wide - Fully fitted kitchen - Island with COVERLAM 3600X1600 no visible joints (Color to choose) - White goods from Bosch or AEG - Heated pool - 15 solar panels - 1 lithium battery of 10kW - Car charger