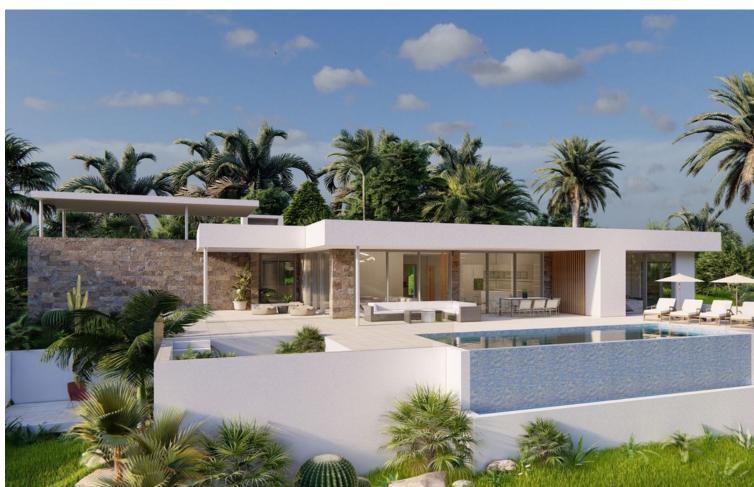

## Sales - House - La Mairena 1.795.000€

www.mibgroup.es +34 662 58 96 58 info@mibgroup.es

Ref.-ID: MIBGR4669771 La Mairena House

4

5

556 m2

1750 m2

OFF-PLAN ECOLOGICAL CONTEMPORARY VILLA - KEY-IN-HAND IN LA MAIRENA - OJEN Consisting out of; ground floor, entrance hall, guest toilet, open plan living/dining area with a fully fitted kitchen, master bedroom with ensuite bathroom and dressing, covered carport for 3 car, 2 further bedrooms each with their ensuite bathroom. basement with a bedroom with ensuite bathroom and full zie sliding window, laundry room, storage room, games room and gymnasium- Pictures of the kitchens and bathrooms are just examples final choice will be that of the client within the offered possibilities!

Example of some of the specifications, - Interior and exterior floor tiles from GRESPANIA 600x600 - 800x800 - 1200x1200 (Color and size to choose) - Bathroom walls with COVERLAM plates (GRESPANIA) 2700X1200 (Color to choose) 
Bathrooms from ROCA - VILLEROY BOCH or similar - Aerothermia/airconditioning - Underfloor heating in the bathrooms - Ceiling high windows from REYNAERS with a sunken track, 5+5/chamber/4+4 or similar - Ceiling high and 1-meter-wide interior doors - Ceiling high pivot door and 1,50 wide - Fully fitted kitchen - Island with COVERLAM 3600X1600 no visible joints (Color to choose) - White goods from Bosch or AEG - Heated pool - 15 solar panels - 1 lithium battery of 10kW - Car charger