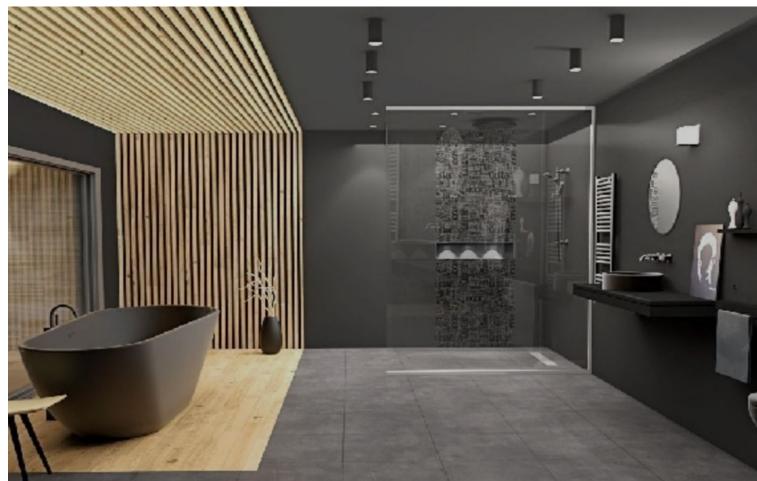

## Sales - House - La Mairena 1.795.000€

www.mibgroup.es +34 662 58 96 58 info@mibgroup.es

Ref.-ID: MIBGR4669771 La Mairena House

4

5

556 m2

1750 m2

OFF-PLAN ECOLOGICAL CONTEMPORARY VILLA - KEY-IN-HAND IN LA MAIRENA - OJEN Consisting out of; ground floor, entrance hall, guest toilet, open plan living/dining area with a fully fitted kitchen, master bedroom with ensuite bathroom and dressing, covered carport for 3 car, 2 further bedrooms each with their ensuite bathroom. basement with a bedroom with ensuite bathroom and full zie sliding window, laundry room, storage room, games room and gymnasium- Pictures of the kitchens and bathrooms are just examples final choice will be that of the client within the offered possibilities!

Example of some of the specifications, - Interior and exterior floor tiles from GRESPANIA 600x600 - 800x800 - 1200x1200 (Color and size to choose) - Bathroom walls with COVERLAM plates (GRESPANIA) 2700X1200 (Color to choose) 
Bathrooms from ROCA - VILLEROY BOCH or similar - Aerothermia/airconditioning - Underfloor heating in the bathrooms - Ceiling high windows from REYNAERS with a sunken track, 5+5/chamber/4+4 or similar - Ceiling high and 1-meter-wide interior doors - Ceiling high pivot door and 1,50 wide - Fully fitted kitchen - Island with COVERLAM 3600X1600 no visible joints (Color to choose) - White goods from Bosch or AEG - Heated pool - 15 solar panels - 1 lithium battery of 10kW - Car charger