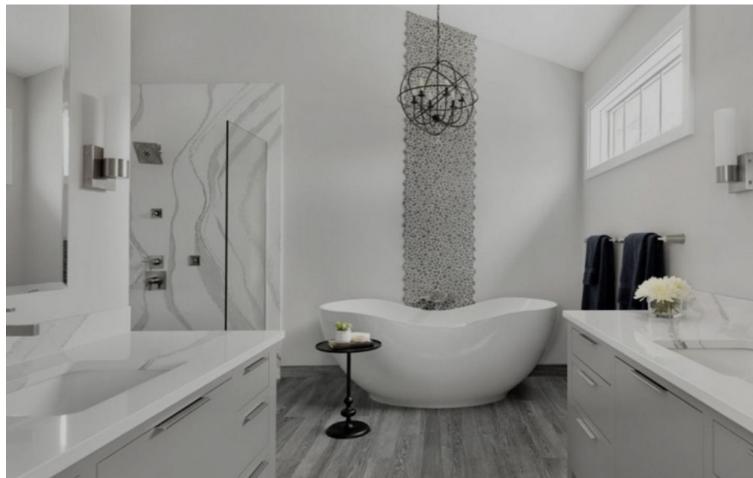

## Sales - House - La Mairena 1.795.000€

www.mibgroup.es +34 662 58 96 58 info@mibgroup.es

Ref.-ID: MIBGR4669771 La Mairena House

4

5

556 m2

1750 m2

OFF-PLAN ECOLOGICAL CONTEMPORARY VILLA - KEY-IN-HAND IN LA MAIRENA - OJEN Consisting out of; ground floor, entrance hall, guest toilet, open plan living/dining area with a fully fitted kitchen, master bedroom with ensuite bathroom and dressing, covered carport for 3 car, 2 further bedrooms each with their ensuite bathroom. basement with a bedroom with ensuite bathroom and full zie sliding window, laundry room, storage room, games room and gymnasium- Pictures of the kitchens and bathrooms are just examples final choice will be that of the client within the offered possibilities!

Example of some of the specifications, - Interior and exterior floor tiles from GRESPANIA 600x600 - 800x800 - 1200x1200 (Color and size to choose) - Bathroom walls with COVERLAM plates (GRESPANIA) 2700X1200 (Color to choose) 
Bathrooms from ROCA - VILLEROY BOCH or similar - Aerothermia/airconditioning - Underfloor heating in the bathrooms - Ceiling high windows from REYNAERS with a sunken track, 5+5/chamber/4+4 or similar - Ceiling high and 1-meter-wide interior doors - Ceiling high pivot door and 1,50 wide - Fully fitted kitchen - Island with COVERLAM 3600X1600 no visible joints (Color to choose) - White goods from Bosch or AEG - Heated pool - 15 solar panels - 1 lithium battery of 10kW - Car charger