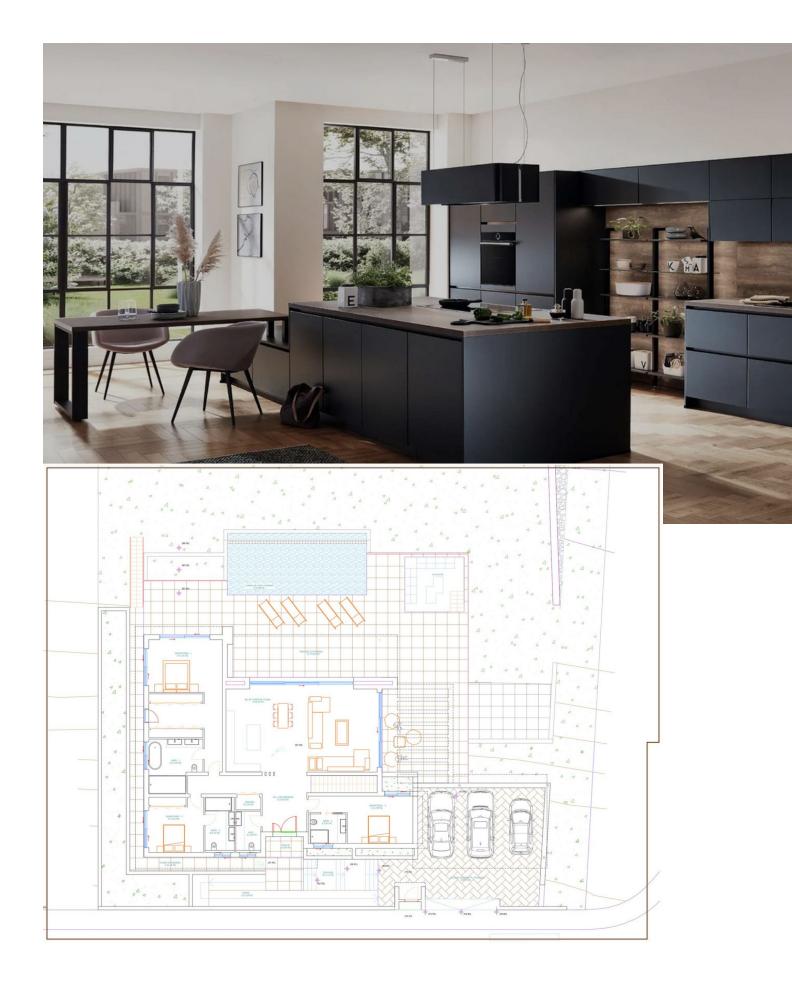

## Sales - House - La Mairena 1.795.000€

www.mibgroup.es +34 662 58 96 58 info@mibgroup.es

Ref.-ID: MIBGR4669771 La Mairena House

4

5

556 m2

1750 m2

OFF-PLAN ECOLOGICAL CONTEMPORARY VILLA - KEY-IN-HAND IN LA MAIRENA - OJEN Consisting out of; ground floor, entrance hall, guest toilet, open plan living/dining area with a fully fitted kitchen, master bedroom with ensuite bathroom and dressing, covered carport for 3 car, 2 further bedrooms each with their ensuite bathroom. basement with a bedroom with ensuite bathroom and full zie sliding window, laundry room, storage room, games room and gymnasium- Pictures of the kitchens and bathrooms are just examples final choice will be that of the client within the offered possibilities!

Example of some of the specifications, - Interior and exterior floor tiles from GRESPANIA 600x600 - 800x800 - 1200x1200 (Color and size to choose) - Bathroom walls with COVERLAM plates (GRESPANIA) 2700X1200 (Color to choose) 
Bathrooms from ROCA - VILLEROY BOCH or similar - Aerothermia/airconditioning - Underfloor heating in the bathrooms - Ceiling high windows from REYNAERS with a sunken track, 5+5/chamber/4+4 or similar - Ceiling high and 1-meter-wide interior doors - Ceiling high pivot door and 1,50 wide - Fully fitted kitchen - Island with COVERLAM 3600X1600 no visible joints (Color to choose) - White goods from Bosch or AEG - Heated pool - 15 solar panels - 1 lithium battery of 10kW - Car charger