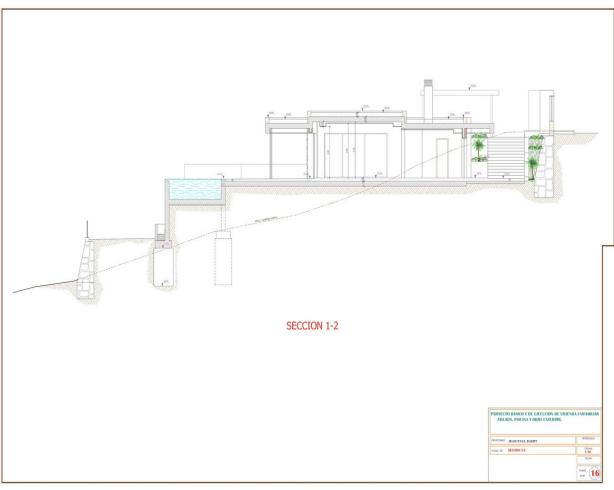

## Sales - House - La Mairena 1.795.000€

www.mibgroup.es +34 662 58 96 58 info@mibgroup.es

Ref.-ID: MIBGR4669771 La Mairena House

4

5

556 m2

1750 m2

OFF-PLAN ECOLOGICAL CONTEMPORARY VILLA - KEY-IN-HAND IN LA MAIRENA - OJEN Consisting out of; ground floor, entrance hall, guest toilet, open plan living/dining area with a fully fitted kitchen, master bedroom with ensuite bathroom and dressing, covered carport for 3 car, 2 further bedrooms each with their ensuite bathroom. basement with a bedroom with ensuite bathroom and full zie sliding window, laundry room, storage room, games room and gymnasium- Pictures of the kitchens and bathrooms are just examples final choice will be that of the client within the offered possibilities!

Example of some of the specifications, - Interior and exterior floor tiles from GRESPANIA 600x600 - 800x800 - 1200x1200 (Color and size to choose) - Bathroom walls with COVERLAM plates (GRESPANIA) 2700X1200 (Color to choose) 
Bathrooms from ROCA - VILLEROY BOCH or similar - Aerothermia/airconditioning - Underfloor heating in the bathrooms - Ceiling high windows from REYNAERS with a sunken track, 5+5/chamber/4+4 or similar - Ceiling high and 1-meter-wide interior doors - Ceiling high pivot door and 1,50 wide - Fully fitted kitchen - Island with COVERLAM 3600X1600 no visible joints (Color to choose) - White goods from Bosch or AEG - Heated pool - 15 solar panels - 1 lithium battery of 10kW - Car charger