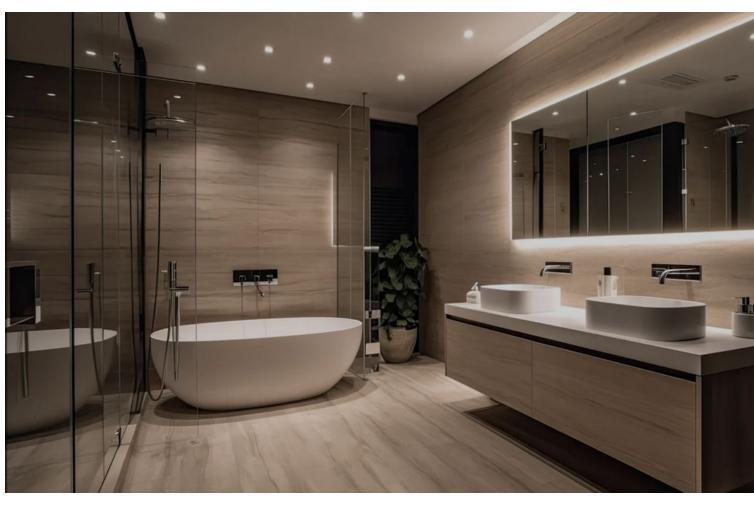

## Sales - House - La Mairena 1.795.000€

www.mibgroup.es +34 662 58 96 58 info@mibgroup.es

Ref.-ID: MIBGR4669771 La Mairena House

4

5

556 m2

1750 m2

OFF-PLAN ECOLOGICAL CONTEMPORARY VILLA - KEY-IN-HAND IN LA MAIRENA - OJEN Consisting out of; ground floor, entrance hall, guest toilet, open plan living/dining area with a fully fitted kitchen, master bedroom with ensuite bathroom and dressing, covered carport for 3 car, 2 further bedrooms each with their ensuite bathroom. basement with a bedroom with ensuite bathroom and full zie sliding window, laundry room, storage room, games room and gymnasium- Pictures of the kitchens and bathrooms are just examples final choice will be that of the client within the offered possibilities!

Example of some of the specifications, - Interior and exterior floor tiles from GRESPANIA 600x600 - 800x800 - 1200x1200 (Color and size to choose) - Bathroom walls with COVERLAM plates (GRESPANIA) 2700X1200 (Color to choose) 
Bathrooms from ROCA - VILLEROY BOCH or similar - Aerothermia/airconditioning - Underfloor heating in the bathrooms - Ceiling high windows from REYNAERS with a sunken track, 5+5/chamber/4+4 or similar - Ceiling high and 1-meter-wide interior doors - Ceiling high pivot door and 1,50 wide - Fully fitted kitchen - Island with COVERLAM 3600X1600 no visible joints (Color to choose) - White goods from Bosch or AEG - Heated pool - 15 solar panels - 1 lithium battery of 10kW - Car charger