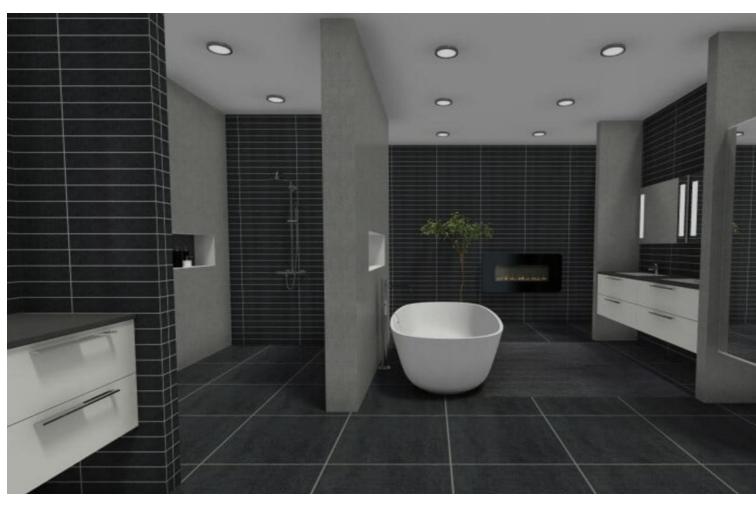

## Sales - House - La Mairena 1.795.000€

www.mibgroup.es +34 662 58 96 58 info@mibgroup.es

Ref.-ID: MIBGR4669771 La Mairena House

4

5

556 m2

1750 m2

OFF-PLAN ECOLOGICAL CONTEMPORARY VILLA - KEY-IN-HAND IN LA MAIRENA - OJEN Consisting out of; ground floor, entrance hall, guest toilet, open plan living/dining area with a fully fitted kitchen, master bedroom with ensuite bathroom and dressing, covered carport for 3 car, 2 further bedrooms each with their ensuite bathroom. basement with a bedroom with ensuite bathroom and full zie sliding window, laundry room, storage room, games room and gymnasium- Pictures of the kitchens and bathrooms are just examples final choice will be that of the client within the offered possibilities!

Example of some of the specifications, - Interior and exterior floor tiles from GRESPANIA 600x600 - 800x800 - 1200x1200 (Color and size to choose) - Bathroom walls with COVERLAM plates (GRESPANIA) 2700X1200 (Color to choose) 
Bathrooms from ROCA - VILLEROY BOCH or similar - Aerothermia/airconditioning - Underfloor heating in the bathrooms - Ceiling high windows from REYNAERS with a sunken track, 5+5/chamber/4+4 or similar - Ceiling high and 1-meter-wide interior doors - Ceiling high pivot door and 1,50 wide - Fully fitted kitchen - Island with COVERLAM 3600X1600 no visible joints (Color to choose) - White goods from Bosch or AEG - Heated pool - 15 solar panels - 1 lithium battery of 10kW - Car charger