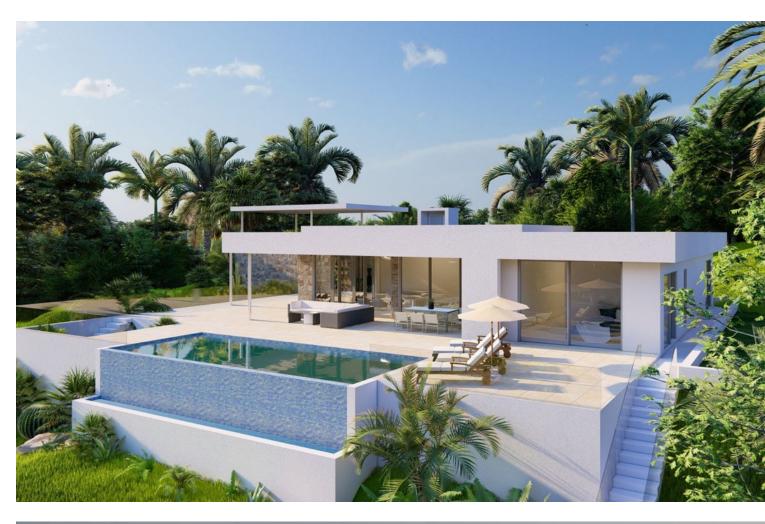

## Sales - House - La Mairena 1.795.000€

www.mibgroup.es +34 662 58 96 58 info@mibgroup.es

Ref.-ID: MIBGR4669771 La Mairena House

4

5

556 m2

1750 m2

OFF-PLAN ECOLOGICAL CONTEMPORARY VILLA - KEY-IN-HAND IN LA MAIRENA - OJEN Consisting out of; ground floor, entrance hall, guest toilet, open plan living/dining area with a fully fitted kitchen, master bedroom with ensuite bathroom and dressing, covered carport for 3 car, 2 further bedrooms each with their ensuite bathroom. basement with a bedroom with ensuite bathroom and full zie sliding window, laundry room, storage room, games room and gymnasium- Pictures of the kitchens and bathrooms are just examples final choice will be that of the client within the offered possibilities!