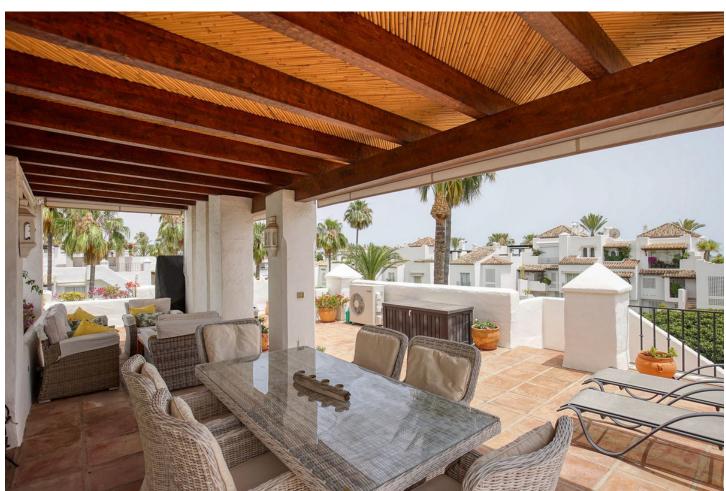

2

2

114 m<sup>2</sup>

This exceptional penthouse apartment is perfectly located within one of the most desirable developments, just a short walk from Estepona town and its wealth of amenities. The apartment features two well-appointed bedrooms, two bathrooms, and a spacious roof solarium, ideal for hosting gatherings or simply enjoying the panoramic views. Residents benefit from a comprehensive array of on-site amenities designed to enhance your lifestyle. These include a state-of-theart gym, tennis and paddle courts for the sports enthusiast, a superb on-site restaurant offering a range of delicious dining options, a five-a-side football pitch, and a children's playground. The development is also home to seven swimming pools, including a heated option, ensuring year-round enjoyment. The meticulously maintained community gardens are a testament to the development's commitment to excellence, having been recognized as the Garden of the Year on multiple occasions. The serene and picturesque setting provides an idyllic backdrop for this luxurious property. If you're looking for a holiday spot, a permanent place to call home, or a property with strong rental prospects, this penthouse in Estepona is a top pick. It offers exceptional quality and convenience, with careful attention to detail ensuring comfort and enjoyment for those who live there.