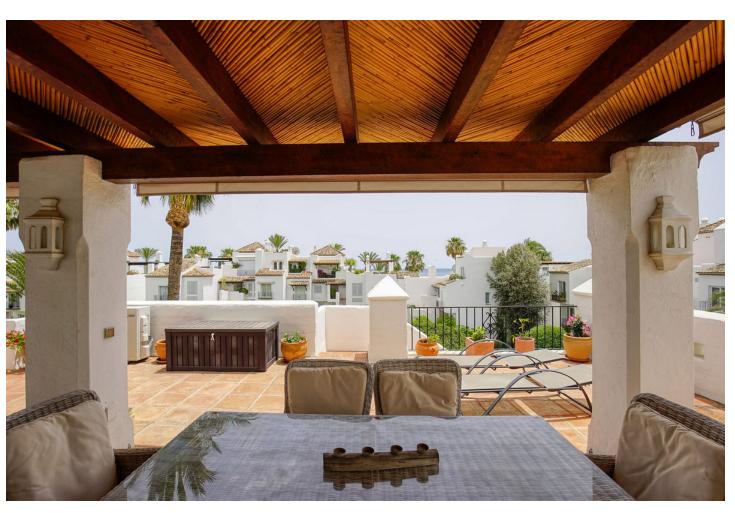

2

2

114 m<sup>2</sup>

This exceptional penthouse apartment is perfectly located within one of the most desirable developments, just a short walk from Estepona town and its wealth of amenities. The apartment features two well-appointed bedrooms, two bathrooms, and a spacious roof solarium, ideal for hosting gatherings or simply enjoying the panoramic views. Residents benefit from a comprehensive array of on-site amenities designed to enhance your lifestyle. These include a state-of-theart gym, tennis and paddle courts for the sports enthusiast, a superb on-site restaurant offering a range of delicious dining options, a five-a-side football pitch, and a children's playground. The development is also home to seven swimming pools, including a heated option, ensuring year-round enjoyment. The meticulously maintained community gardens are a testament to the development's commitment to excellence, having been recognized as the Garden of the Year on multiple occasions. The serene and picturesque setting provides an idyllic backdrop for this luxurious property. If you're looking for a holiday spot, a permanent place to call home, or a property with strong rental prospects, this penthouse in Estepona is a top pick. It offers exceptional quality and convenience, with careful attention to detail ensuring comfort and enjoyment for those who live there.