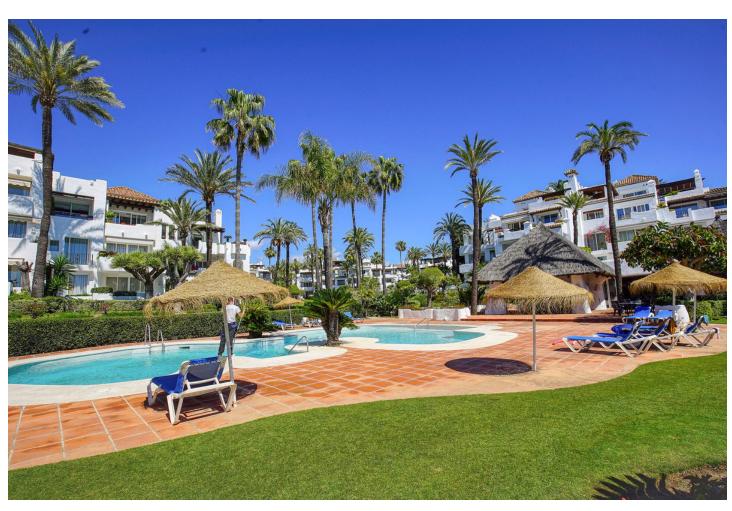

2

2

114 m<sup>2</sup>

This exceptional penthouse apartment is perfectly located within one of the most desirable developments, just a short walk from Estepona town and its wealth of amenities. The apartment features two well-appointed bedrooms, two bathrooms, and a spacious roof solarium, ideal for hosting gatherings or simply enjoying the panoramic views. Residents benefit from a comprehensive array of on-site amenities designed to enhance your lifestyle. These include a state-of-theart gym, tennis and paddle courts for the sports enthusiast, a superb on-site restaurant offering a range of delicious dining options, a five-a-side football pitch, and a children's playground. The development is also home to seven swimming pools, including a heated option, ensuring year-round enjoyment. The meticulously maintained community gardens are a testament to the development's commitment to excellence, having been recognized as the Garden of the Year on multiple occasions. The serene and picturesque setting provides an idyllic backdrop for this luxurious property. If you're looking for a holiday spot, a permanent place to call home, or a property with strong rental prospects, this penthouse in Estepona is a top pick. It offers exceptional quality and convenience, with careful attention to detail ensuring comfort and enjoyment for those who live there.