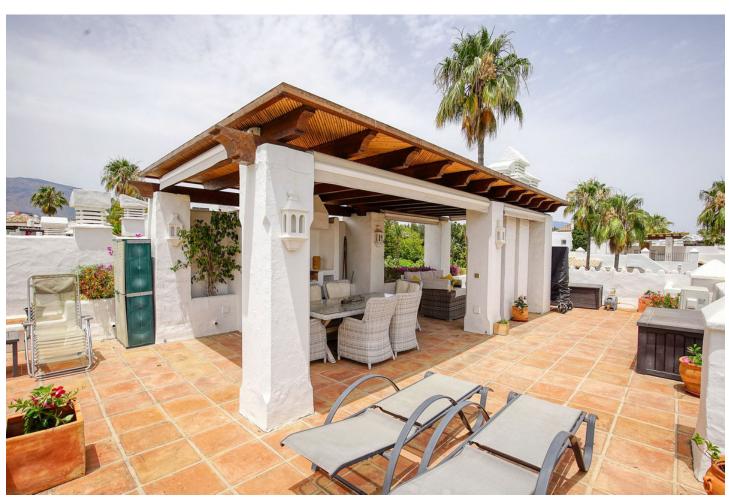

2

2

114 m<sup>2</sup>

This exceptional penthouse apartment is perfectly located within one of the most desirable developments, just a short walk from Estepona town and its wealth of amenities. The apartment features two well-appointed bedrooms, two bathrooms, and a spacious roof solarium, ideal for hosting gatherings or simply enjoying the panoramic views. Residents benefit from a comprehensive array of on-site amenities designed to enhance your lifestyle. These include a state-of-theart gym, tennis and paddle courts for the sports enthusiast, a superb on-site restaurant offering a range of delicious dining options, a five-a-side football pitch, and a children's playground. The development is also home to seven swimming pools, including a heated option, ensuring year-round enjoyment. The meticulously maintained community gardens are a testament to the development's commitment to excellence, having been recognized as the Garden of the Year on multiple occasions. The serene and picturesque setting provides an idyllic backdrop for this luxurious property. If you're looking for a holiday spot, a permanent place to call home, or a property with strong rental prospects, this penthouse in Estepona is a top pick. It offers exceptional quality and convenience, with careful attention to detail ensuring comfort and enjoyment for those who live there.