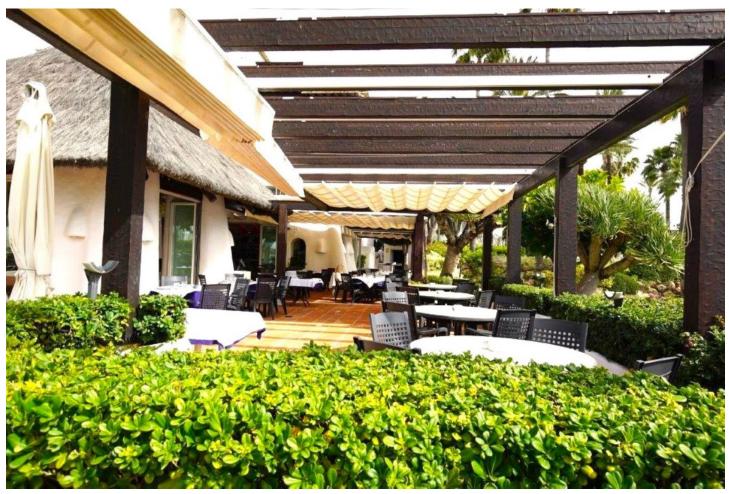

2

2

114 m<sup>2</sup>

This exceptional penthouse apartment is perfectly located within one of the most desirable developments, just a short walk from Estepona town and its wealth of amenities. The apartment features two well-appointed bedrooms, two bathrooms, and a spacious roof solarium, ideal for hosting gatherings or simply enjoying the panoramic views. Residents benefit from a comprehensive array of on-site amenities designed to enhance your lifestyle. These include a state-of-theart gym, tennis and paddle courts for the sports enthusiast, a superb on-site restaurant offering a range of delicious dining options, a five-a-side football pitch, and a children's playground. The development is also home to seven swimming pools, including a heated option, ensuring year-round enjoyment. The meticulously maintained community gardens are a testament to the development's commitment to excellence, having been recognized as the Garden of the Year on multiple occasions. The serene and picturesque setting provides an idyllic backdrop for this luxurious property. If you're looking for a holiday spot, a permanent place to call home, or a property with strong rental prospects, this penthouse in Estepona is a top pick. It offers exceptional quality and convenience, with careful attention to detail ensuring comfort and enjoyment for those who live there.