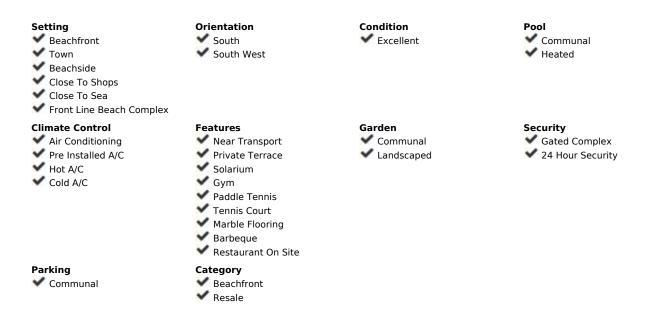

2

2

114 m<sup>2</sup>

This exceptional penthouse apartment is perfectly located within one of the most desirable developments, just a short walk from Estepona town and its wealth of amenities. The apartment features two well-appointed bedrooms, two bathrooms, and a spacious roof solarium, ideal for hosting gatherings or simply enjoying the panoramic views. Residents benefit from a comprehensive array of on-site amenities designed to enhance your lifestyle. These include a state-of-theart gym, tennis and paddle courts for the sports enthusiast, a superb on-site restaurant offering a range of delicious dining options, a five-a-side football pitch, and a children's playground. The development is also home to seven swimming pools, including a heated option, ensuring year-round enjoyment. The meticulously maintained community gardens are a testament to the development's commitment to excellence, having been recognized as the Garden of the Year on multiple occasions. The serene and picturesque setting provides an idyllic backdrop for this luxurious property. If you're looking for a holiday spot, a permanent place to call home, or a property with strong rental prospects, this penthouse in Estepona is a top pick. It offers exceptional quality and convenience, with careful attention to detail ensuring comfort and enjoyment for those who live there.