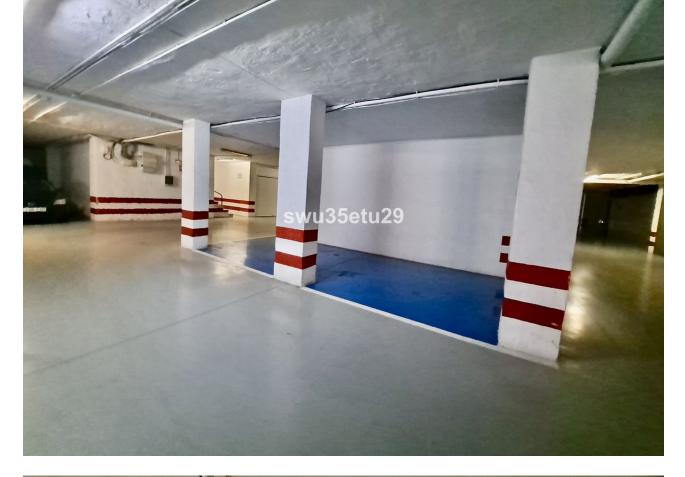

Middle Floor Apartment, Fuengirola, Costa del Sol. 3 Bedrooms, 2 Bathrooms, Built 142 m<sup>2</sup>, Terrace 18 m<sup>2</sup>. Setting : Town, Commercial Area, Close To Port, Close To Shops, Close To Sea, Close To Schools, Urbanisation. Orientation : North, North East, East, South, South West. Condition : Restoration Required. Climate Control : Air Conditioning, Hot A/C, Cold A/C. Views : Mountain, Panoramic, Urban, Street. Features : Covered Terrace, Lift, Fitted Wardrobes, Near Transport, Private Terrace, Utility Room, Ensuite Bathroom, Marble Flooring, Double Glazing. Furniture : Not Furnished. Kitchen : Fully Fitted. Garden : Communal. Security : Gated Complex, Entry Phone, 24 Hour Security. Parking : Underground, Garage, Street. Category : Holiday Homes, Investment.