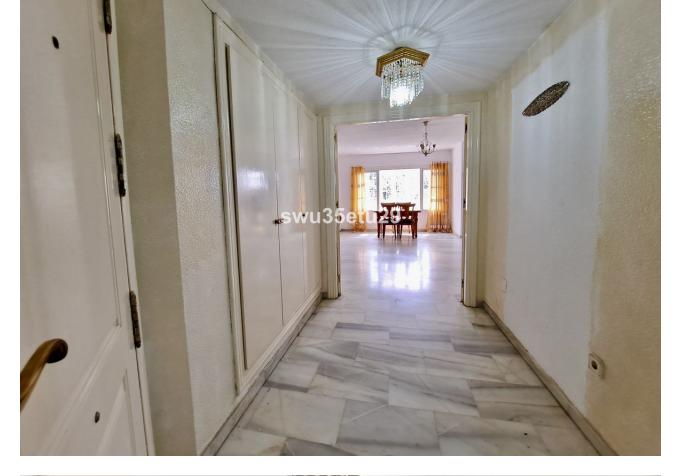

Middle Floor Apartment, Fuengirola, Costa del Sol. 3 Bedrooms, 2 Bathrooms, Built 142 m<sup>2</sup>, Terrace 18 m<sup>2</sup>. Setting : Town, Commercial Area, Close To Port, Close To Shops, Close To Sea, Close To Schools, Urbanisation. Orientation : North, North East, East, South, South West. Condition : Restoration Required. Climate Control : Air Conditioning, Hot A/C, Cold A/C. Views : Mountain, Panoramic, Urban, Street. Features : Covered Terrace, Lift, Fitted Wardrobes, Near Transport, Private Terrace, Utility Room, Ensuite Bathroom, Marble Flooring, Double Glazing. Furniture : Not Furnished. Kitchen : Fully Fitted. Garden : Communal. Security : Gated Complex, Entry Phone, 24 Hour Security. Parking : Underground, Garage, Street. Category : Holiday Homes, Investment.