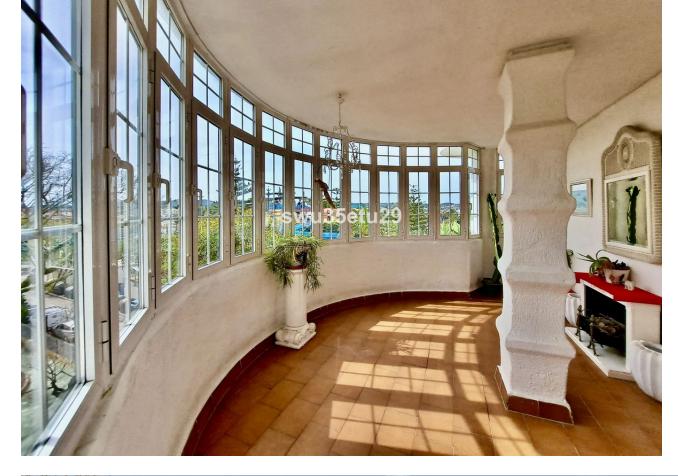

Middle Floor Apartment, Fuengirola, Costa del Sol. 3 Bedrooms, 2 Bathrooms, Built 142 m<sup>2</sup>, Terrace 18 m<sup>2</sup>. Setting : Town, Commercial Area, Close To Port, Close To Shops, Close To Sea, Close To Schools, Urbanisation. Orientation : North, North East, East, South, South West. Condition : Restoration Required. Climate Control : Air Conditioning, Hot A/C, Cold A/C. Views : Mountain, Panoramic, Urban, Street. Features : Covered Terrace, Lift, Fitted Wardrobes, Near Transport, Private Terrace, Utility Room, Ensuite Bathroom, Marble Flooring, Double Glazing. Furniture : Not Furnished. Kitchen : Fully Fitted. Garden : Communal. Security : Gated Complex, Entry Phone, 24 Hour Security. Parking : Underground, Garage, Street. Category : Holiday Homes, Investment.