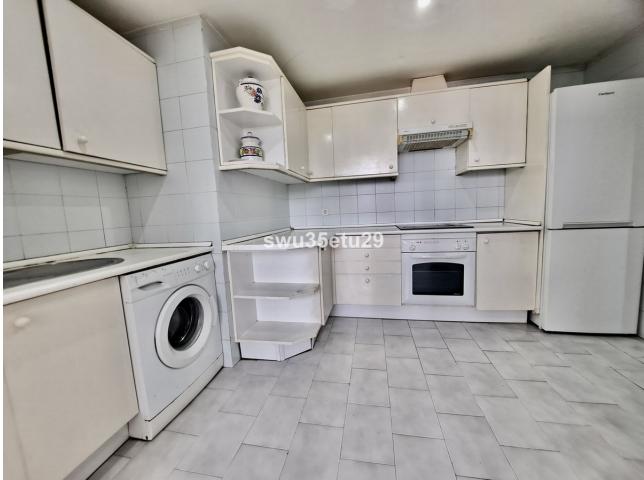

Middle Floor Apartment, Fuengirola, Costa del Sol. 3 Bedrooms, 2 Bathrooms, Built 142 m<sup>2</sup>, Terrace 18 m<sup>2</sup>. Setting : Town, Commercial Area, Close To Port, Close To Shops, Close To Sea, Close To Schools, Urbanisation. Orientation : North, North East, East, South, South West. Condition : Restoration Required. Climate Control : Air Conditioning, Hot A/C, Cold A/C. Views : Mountain, Panoramic, Urban, Street. Features : Covered Terrace, Lift, Fitted Wardrobes, Near Transport, Private Terrace, Utility Room, Ensuite Bathroom, Marble Flooring, Double Glazing. Furniture : Not Furnished. Kitchen : Fully Fitted. Garden : Communal. Security : Gated Complex, Entry Phone, 24 Hour Security. Parking : Underground, Garage, Street. Category : Holiday Homes, Investment.