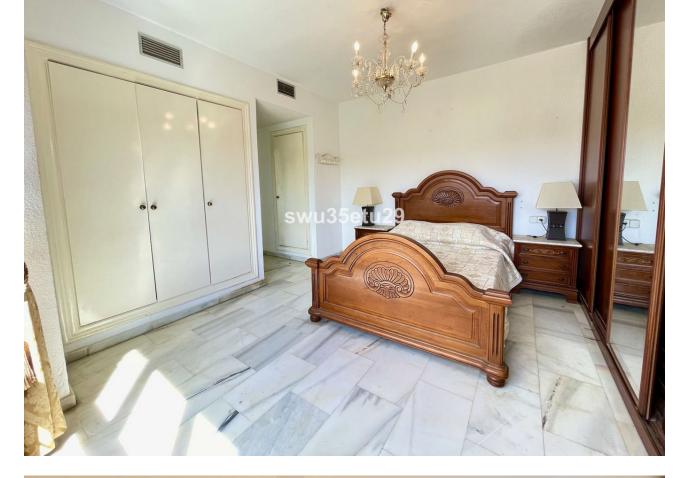

Middle Floor Apartment, Fuengirola, Costa del Sol. 3 Bedrooms, 2 Bathrooms, Built 142 m<sup>2</sup>, Terrace 18 m<sup>2</sup>. Setting : Town, Commercial Area, Close To Port, Close To Shops, Close To Sea, Close To Schools, Urbanisation. Orientation : North, North East, East, South, South West. Condition : Restoration Required. Climate Control : Air Conditioning, Hot A/C, Cold A/C. Views : Mountain, Panoramic, Urban, Street. Features : Covered Terrace, Lift, Fitted Wardrobes, Near Transport, Private Terrace, Utility Room, Ensuite Bathroom, Marble Flooring, Double Glazing. Furniture : Not Furnished. Kitchen : Fully Fitted. Garden : Communal. Security : Gated Complex, Entry Phone, 24 Hour Security. Parking : Underground, Garage, Street. Category : Holiday Homes, Investment.