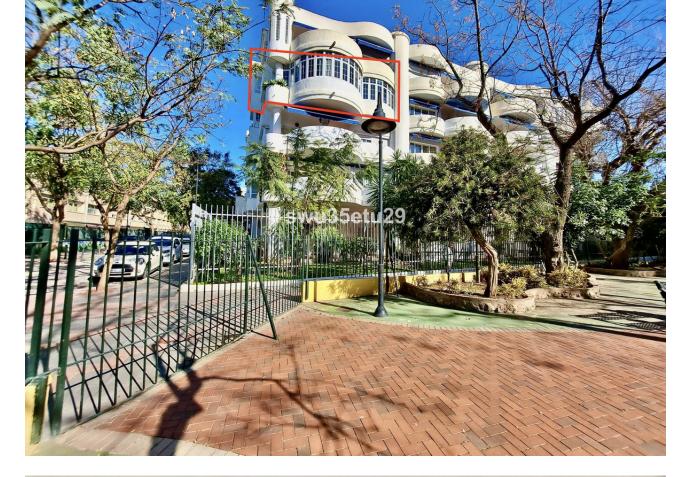

Middle Floor Apartment, Fuengirola, Costa del Sol. 3 Bedrooms, 2 Bathrooms, Built 142 m<sup>2</sup>, Terrace 18 m<sup>2</sup>. Setting : Town, Commercial Area, Close To Port, Close To Shops, Close To Sea, Close To Schools, Urbanisation. Orientation : North, North East, East, South, South West. Condition : Restoration Required. Climate Control : Air Conditioning, Hot A/C, Cold A/C. Views : Mountain, Panoramic, Urban, Street. Features : Covered Terrace, Lift, Fitted Wardrobes, Near Transport, Private Terrace, Utility Room, Ensuite Bathroom, Marble Flooring, Double Glazing. Furniture : Not Furnished. Kitchen : Fully Fitted. Garden : Communal. Security : Gated Complex, Entry Phone, 24 Hour Security. Parking : Underground, Garage, Street. Category : Holiday Homes, Investment.