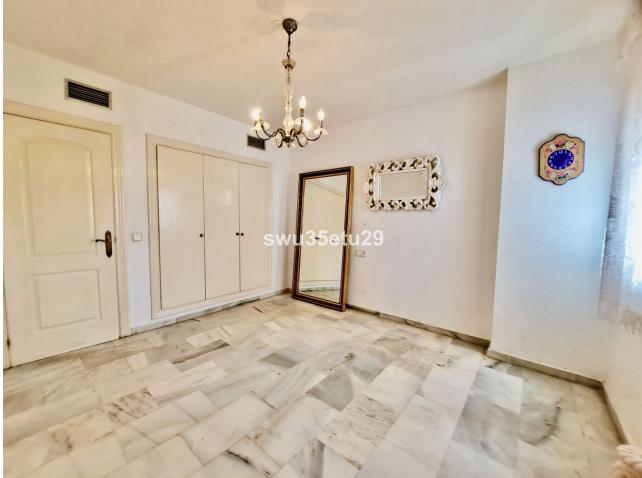

Middle Floor Apartment, Fuengirola, Costa del Sol. 3 Bedrooms, 2 Bathrooms, Built 142 m<sup>2</sup>, Terrace 18 m<sup>2</sup>. Setting : Town, Commercial Area, Close To Port, Close To Shops, Close To Sea, Close To Schools, Urbanisation. Orientation : North, North East, East, South, South West. Condition : Restoration Required. Climate Control : Air Conditioning, Hot A/C, Cold A/C. Views : Mountain, Panoramic, Urban, Street. Features : Covered Terrace, Lift, Fitted Wardrobes, Near Transport, Private Terrace, Utility Room, Ensuite Bathroom, Marble Flooring, Double Glazing. Furniture : Not Furnished. Kitchen : Fully Fitted. Garden : Communal. Security : Gated Complex, Entry Phone, 24 Hour Security. Parking : Underground, Garage, Street. Category : Holiday Homes, Investment.