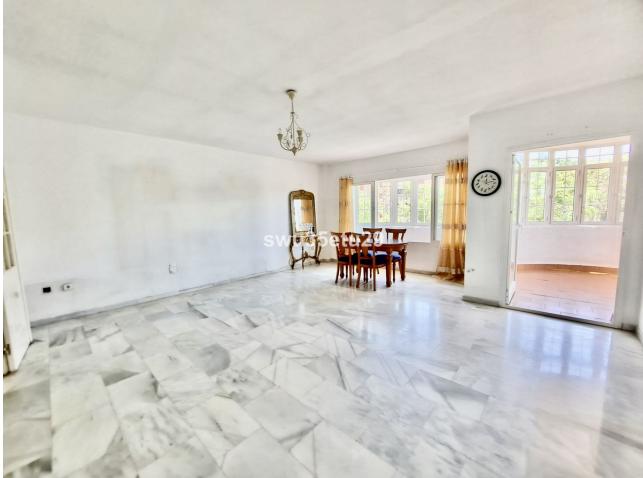

Middle Floor Apartment, Fuengirola, Costa del Sol. 3 Bedrooms, 2 Bathrooms, Built 142 m<sup>2</sup>, Terrace 18 m<sup>2</sup>. Setting : Town, Commercial Area, Close To Port, Close To Shops, Close To Sea, Close To Schools, Urbanisation. Orientation : North, North East, East, South, South West. Condition : Restoration Required. Climate Control : Air Conditioning, Hot A/C, Cold A/C. Views : Mountain, Panoramic, Urban, Street. Features : Covered Terrace, Lift, Fitted Wardrobes, Near Transport, Private Terrace, Utility Room, Ensuite Bathroom, Marble Flooring, Double Glazing. Furniture : Not Furnished. Kitchen : Fully Fitted. Garden : Communal. Security : Gated Complex, Entry Phone, 24 Hour Security. Parking : Underground, Garage, Street. Category : Holiday Homes, Investment.