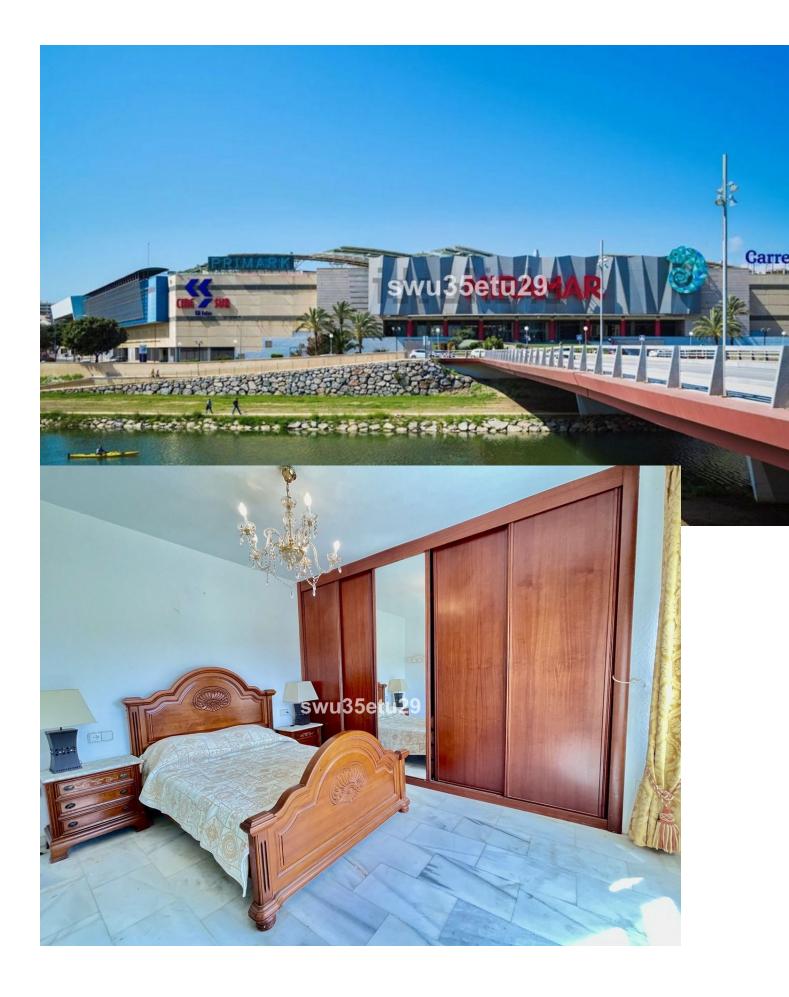

Middle Floor Apartment, Fuengirola, Costa del Sol. 3 Bedrooms, 2 Bathrooms, Built 142 m<sup>2</sup>, Terrace 18 m<sup>2</sup>. Setting : Town, Commercial Area, Close To Port, Close To Shops, Close To Sea, Close To Schools, Urbanisation. Orientation : North, North East, East, South, South West. Condition : Restoration Required. Climate Control : Air Conditioning, Hot A/C, Cold A/C. Views : Mountain, Panoramic, Urban, Street. Features : Covered Terrace, Lift, Fitted Wardrobes, Near Transport, Private Terrace, Utility Room, Ensuite Bathroom, Marble Flooring, Double Glazing. Furniture : Not Furnished. Kitchen : Fully Fitted. Garden : Communal. Security : Gated Complex, Entry Phone, 24 Hour Security. Parking : Underground, Garage, Street. Category : Holiday Homes, Investment.