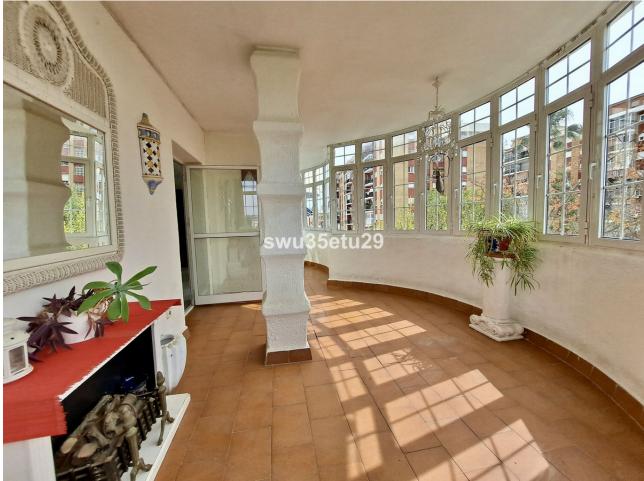

Middle Floor Apartment, Fuengirola, Costa del Sol. 3 Bedrooms, 2 Bathrooms, Built 142 m<sup>2</sup>, Terrace 18 m<sup>2</sup>. Setting : Town, Commercial Area, Close To Port, Close To Shops, Close To Sea, Close To Schools, Urbanisation. Orientation : North, North East, East, South, South West. Condition : Restoration Required. Climate Control : Air Conditioning, Hot A/C, Cold A/C. Views : Mountain, Panoramic, Urban, Street. Features : Covered Terrace, Lift, Fitted Wardrobes, Near Transport, Private Terrace, Utility Room, Ensuite Bathroom, Marble Flooring, Double Glazing. Furniture : Not Furnished. Kitchen : Fully Fitted. Garden : Communal. Security : Gated Complex, Entry Phone, 24 Hour Security. Parking : Underground, Garage, Street. Category : Holiday Homes, Investment.