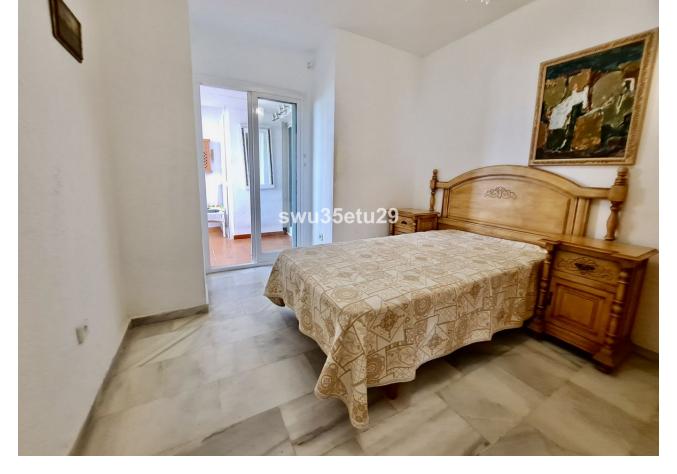

Middle Floor Apartment, Fuengirola, Costa del Sol. 3 Bedrooms, 2 Bathrooms, Built 142 m<sup>2</sup>, Terrace 18 m<sup>2</sup>. Setting : Town, Commercial Area, Close To Port, Close To Shops, Close To Sea, Close To Schools, Urbanisation. Orientation : North, North East, East, South, South West. Condition : Restoration Required. Climate Control : Air Conditioning, Hot A/C, Cold A/C. Views : Mountain, Panoramic, Urban, Street. Features : Covered Terrace, Lift, Fitted Wardrobes, Near Transport, Private Terrace, Utility Room, Ensuite Bathroom, Marble Flooring, Double Glazing. Furniture : Not Furnished. Kitchen : Fully Fitted. Garden : Communal. Security : Gated Complex, Entry Phone, 24 Hour Security. Parking : Underground, Garage, Street. Category : Holiday Homes, Investment.