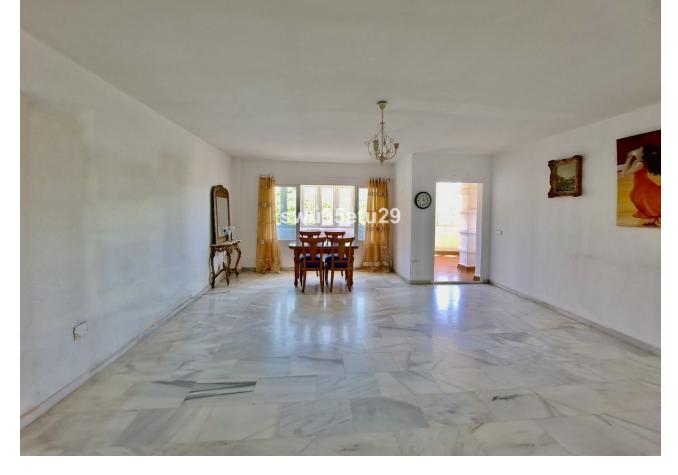

Middle Floor Apartment, Fuengirola, Costa del Sol. 3 Bedrooms, 2 Bathrooms, Built 142 m<sup>2</sup>, Terrace 18 m<sup>2</sup>. Setting : Town, Commercial Area, Close To Port, Close To Shops, Close To Sea, Close To Schools, Urbanisation. Orientation : North, North East, East, South, South West. Condition : Restoration Required. Climate Control : Air Conditioning, Hot A/C, Cold A/C. Views : Mountain, Panoramic, Urban, Street. Features : Covered Terrace, Lift, Fitted Wardrobes, Near Transport, Private Terrace, Utility Room, Ensuite Bathroom, Marble Flooring, Double Glazing. Furniture : Not Furnished. Kitchen : Fully Fitted. Garden : Communal. Security : Gated Complex, Entry Phone, 24 Hour Security. Parking : Underground, Garage, Street. Category : Holiday Homes, Investment.