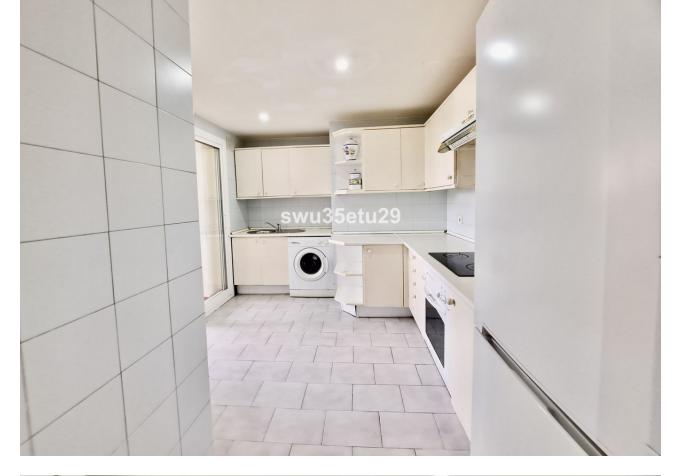

Middle Floor Apartment, Fuengirola, Costa del Sol. 3 Bedrooms, 2 Bathrooms, Built 142 m<sup>2</sup>, Terrace 18 m<sup>2</sup>. Setting : Town, Commercial Area, Close To Port, Close To Shops, Close To Sea, Close To Schools, Urbanisation. Orientation : North, North East, East, South, South West. Condition : Restoration Required. Climate Control : Air Conditioning, Hot A/C, Cold A/C. Views : Mountain, Panoramic, Urban, Street. Features : Covered Terrace, Lift, Fitted Wardrobes, Near Transport, Private Terrace, Utility Room, Ensuite Bathroom, Marble Flooring, Double Glazing. Furniture : Not Furnished. Kitchen : Fully Fitted. Garden : Communal. Security : Gated Complex, Entry Phone, 24 Hour Security. Parking : Underground, Garage, Street. Category : Holiday Homes, Investment.