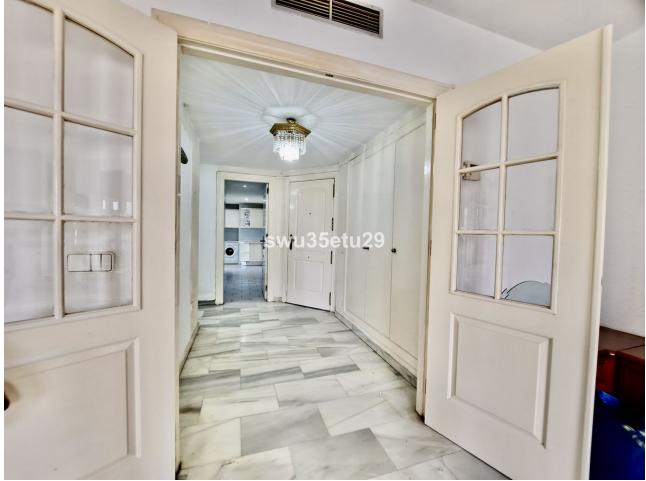

Middle Floor Apartment, Fuengirola, Costa del Sol. 3 Bedrooms, 2 Bathrooms, Built 142 m<sup>2</sup>, Terrace 18 m<sup>2</sup>. Setting : Town, Commercial Area, Close To Port, Close To Shops, Close To Sea, Close To Schools, Urbanisation. Orientation : North, North East, East, South, South West. Condition : Restoration Required. Climate Control : Air Conditioning, Hot A/C, Cold A/C. Views : Mountain, Panoramic, Urban, Street. Features : Covered Terrace, Lift, Fitted Wardrobes, Near Transport, Private Terrace, Utility Room, Ensuite Bathroom, Marble Flooring, Double Glazing. Furniture : Not Furnished. Kitchen : Fully Fitted. Garden : Communal. Security : Gated Complex, Entry Phone, 24 Hour Security. Parking : Underground, Garage, Street. Category : Holiday Homes, Investment.