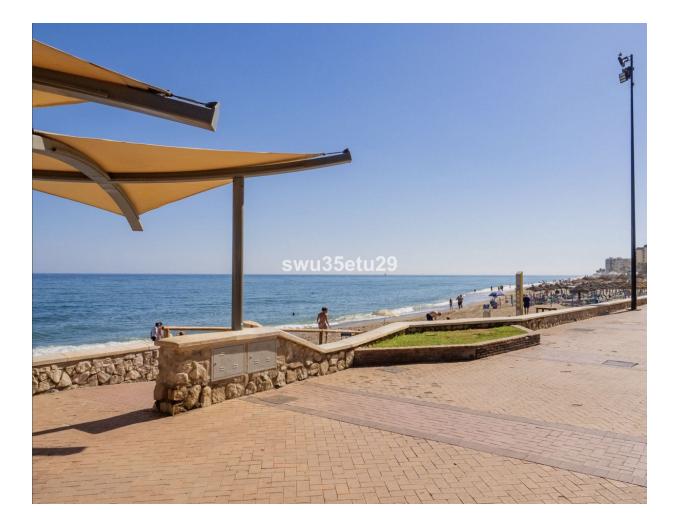

Middle Floor Apartment, Fuengirola, Costa del Sol. 3 Bedrooms, 2 Bathrooms, Built 142 m<sup>2</sup>, Terrace 18 m<sup>2</sup>. Setting : Town, Commercial Area, Close To Port, Close To Shops, Close To Sea, Close To Schools, Urbanisation. Orientation : North, North East, East, South, South West. Condition : Restoration Required. Climate Control : Air Conditioning, Hot A/C, Cold A/C. Views : Mountain, Panoramic, Urban, Street. Features : Covered Terrace, Lift, Fitted Wardrobes, Near Transport, Private Terrace, Utility Room, Ensuite Bathroom, Marble Flooring, Double Glazing. Furniture : Not Furnished. Kitchen : Fully Fitted. Garden : Communal. Security : Gated Complex, Entry Phone, 24 Hour Security. Parking : Underground, Garage, Street. Category : Holiday Homes, Investment.