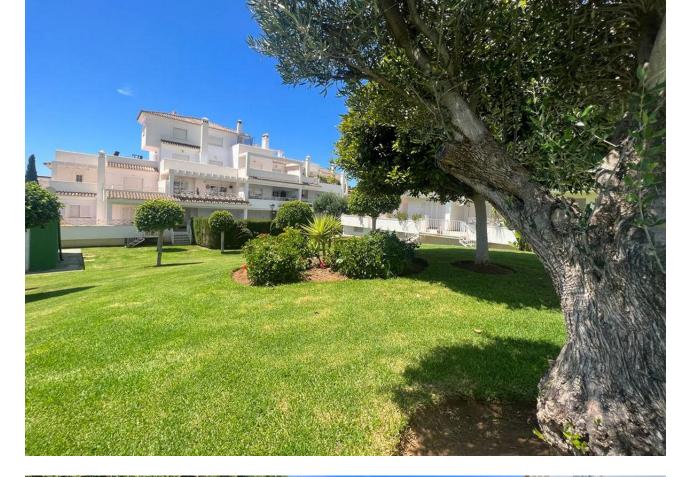

## Sales - Apartment - Río Real 282.000€

www.mibgroup.es +34 662 58 96 58 info@mibgroup.es

Ref.-ID: MIBGR4672240 Río Real Apartment

1

1

100 m2

Ground Floor Apartment, Río Real, Costa del Sol. 1 Bedroom, 1 Bathroom, Built 100 m². Setting: Frontline Golf, Urbanisation. Orientation: South. Condition: Good. Pool: Communal. Climate Control: Air Conditioning. Features: Lift, Fitted Wardrobes, Private Terrace, Utility Room, Marble Flooring. Furniture: Not Furnished. Kitchen: Partially Fitted. Garden: Communal. Utilities: Electricity, Drinkable Water, Telephone. Category: Beachfront, Cheap, Distressed, Golf, Holiday Homes, Investment, Luxury, Repossession.