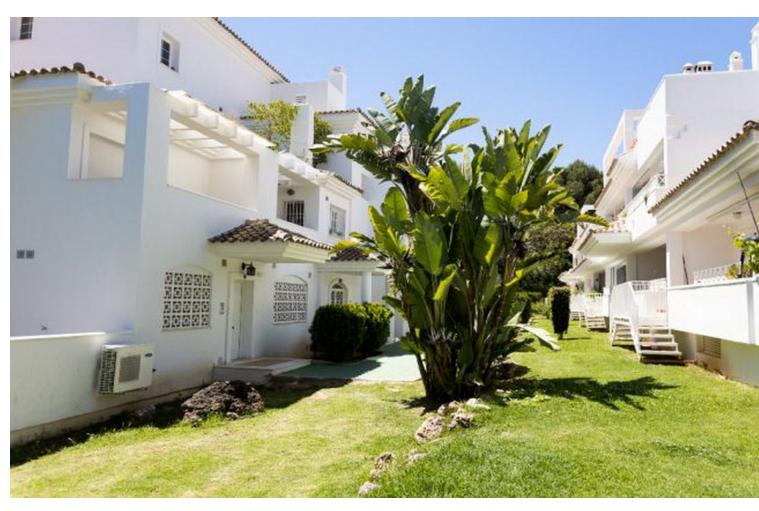

## Sales - Apartment - Río Real 282.000€

www.mibgroup.es +34 662 58 96 58 info@mibgroup.es

Ref.-ID: MIBGR4672240 Río Real Apartment

1

1

100 m2

Ground Floor Apartment, Río Real, Costa del Sol. 1 Bedroom, 1 Bathroom, Built 100 m². Setting: Frontline Golf, Urbanisation. Orientation: South. Condition: Good. Pool: Communal. Climate Control: Air Conditioning. Features: Lift, Fitted Wardrobes, Private Terrace, Utility Room, Marble Flooring. Furniture: Not Furnished. Kitchen: Partially Fitted. Garden: Communal. Utilities: Electricity, Drinkable Water, Telephone. Category: Beachfront, Cheap, Distressed, Golf, Holiday Homes, Investment, Luxury, Repossession.