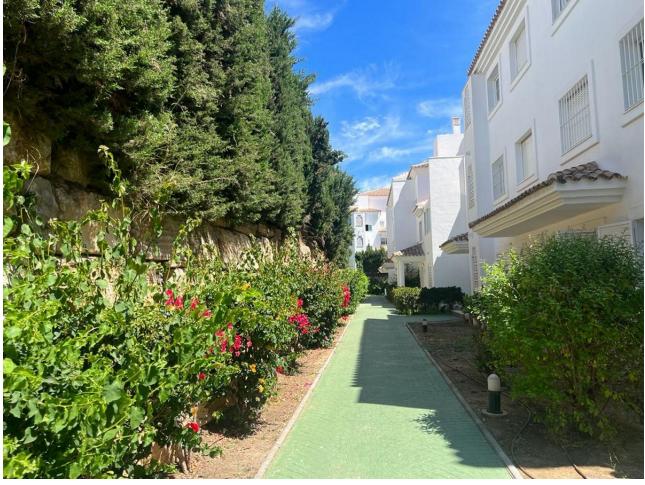

## Sales - Apartment - Río Real 282.000€

www.mibgroup.es +34 662 58 96 58 info@mibgroup.es

Ref.-ID: MIBGR4672240 Río Real Apartment

1

1

100 m2

Ground Floor Apartment, Río Real, Costa del Sol. 1 Bedroom, 1 Bathroom, Built 100 m². Setting: Frontline Golf, Urbanisation. Orientation: South. Condition: Good. Pool: Communal. Climate Control: Air Conditioning. Features: Lift, Fitted Wardrobes, Private Terrace, Utility Room, Marble Flooring. Furniture: Not Furnished. Kitchen: Partially Fitted. Garden: Communal. Utilities: Electricity, Drinkable Water, Telephone. Category: Beachfront, Cheap, Distressed, Golf, Holiday Homes, Investment, Luxury, Repossession.