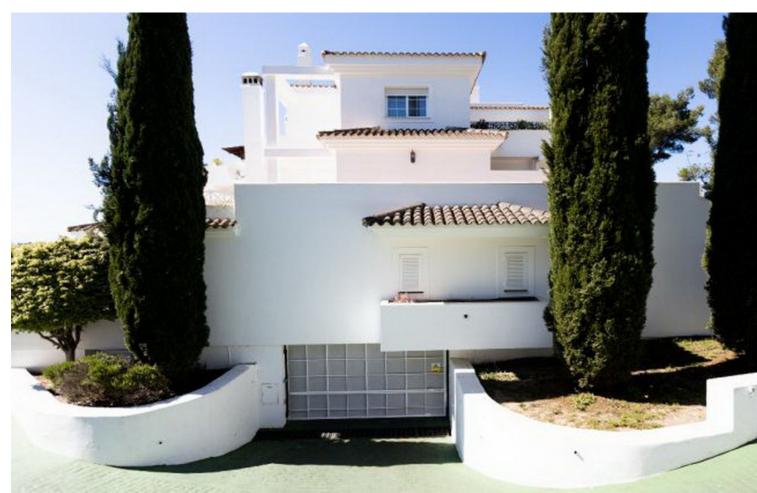

## Sales - Apartment - Río Real 282.000€

www.mibgroup.es +34 662 58 96 58 info@mibgroup.es

Ref.-ID: MIBGR4672240 Río Real Apartment

1

1

100 m2

Ground Floor Apartment, Río Real, Costa del Sol. 1 Bedroom, 1 Bathroom, Built 100 m². Setting: Frontline Golf, Urbanisation. Orientation: South. Condition: Good. Pool: Communal. Climate Control: Air Conditioning. Features: Lift, Fitted Wardrobes, Private Terrace, Utility Room, Marble Flooring. Furniture: Not Furnished. Kitchen: Partially Fitted. Garden: Communal. Utilities: Electricity, Drinkable Water, Telephone. Category: Beachfront, Cheap, Distressed, Golf, Holiday Homes, Investment, Luxury, Repossession.