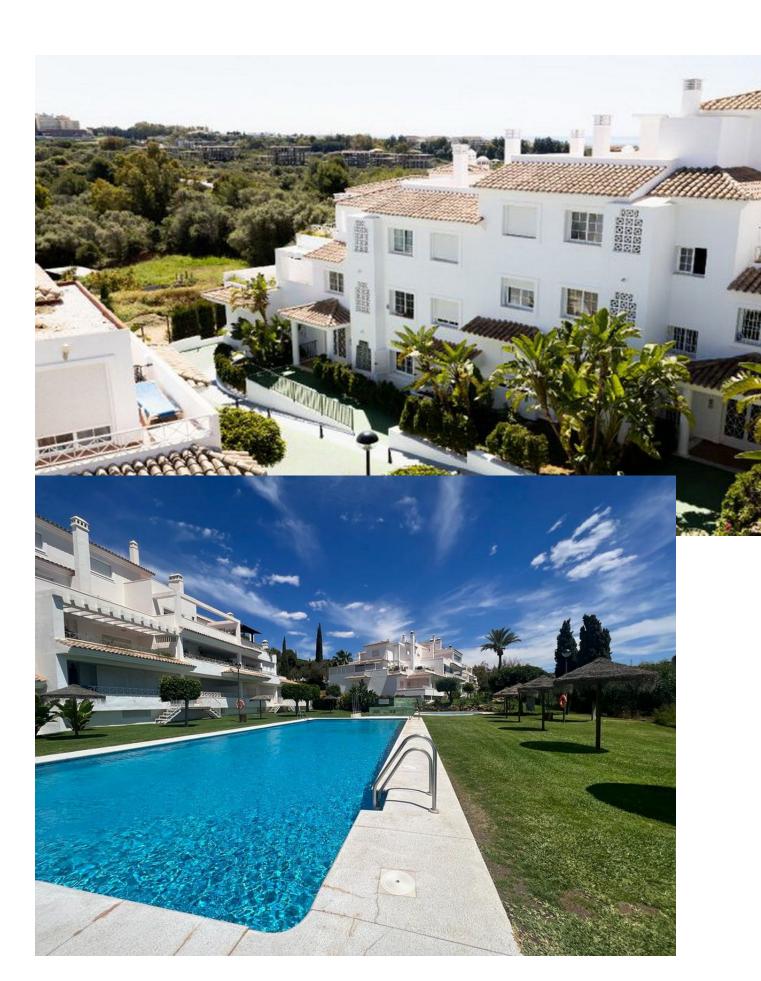

## Sales - Apartment - Río Real 282.000€

www.mibgroup.es +34 662 58 96 58 info@mibgroup.es

Ref.-ID: MIBGR4672240 Río Real Apartment

1

1

100 m2

Ground Floor Apartment, Río Real, Costa del Sol. 1 Bedroom, 1 Bathroom, Built 100 m². Setting: Frontline Golf, Urbanisation. Orientation: South. Condition: Good. Pool: Communal. Climate Control: Air Conditioning. Features: Lift, Fitted Wardrobes, Private Terrace, Utility Room, Marble Flooring. Furniture: Not Furnished. Kitchen: Partially Fitted. Garden: Communal. Utilities: Electricity, Drinkable Water, Telephone. Category: Beachfront, Cheap, Distressed, Golf, Holiday Homes, Investment, Luxury, Repossession.

| Setting Frontline Golf Close To Sea Urbanisation | Orientation South                                                                                     | <b>Condition</b> Good                                                       | <b>Pool</b> Communal       |
|--------------------------------------------------|-------------------------------------------------------------------------------------------------------|-----------------------------------------------------------------------------|----------------------------|
| Climate Control Air Conditioning                 | <b>Views</b> Panoramic                                                                                | Features Lift Fitted Wardrobes Private Terrace Utility Room Marble Flooring | Furniture<br>Not Furnished |
| Kitchen  Partially Fitted                        | Garden Communal                                                                                       | Security Gated Complex                                                      | Parking  ✓ Underground     |
| Utilities Electricity Drinkable Water Telephone  | Category  Bargain  Beachfront  Cheap  Distressed  Golf  Holiday Homes Investment Luxury  Repossession |                                                                             |                            |