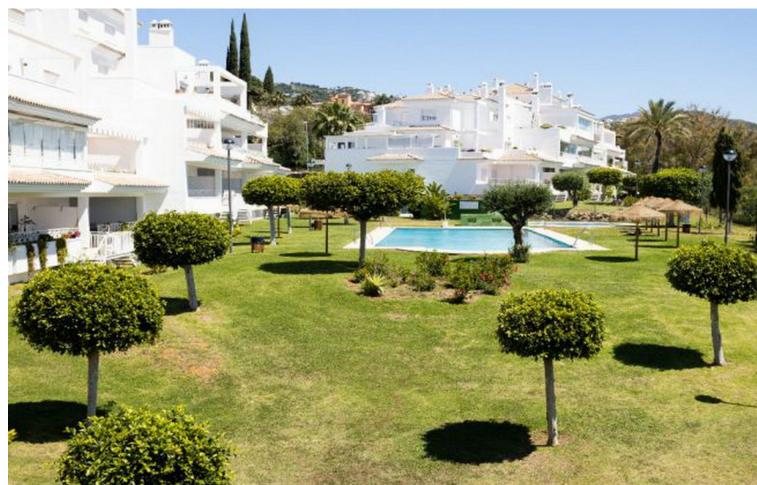

## Sales - Apartment - Río Real 282.000€

www.mibgroup.es +34 662 58 96 58 info@mibgroup.es

Ref.-ID: MIBGR4672240 Río Real Apartment

1

1

100 m2

Ground Floor Apartment, Río Real, Costa del Sol. 1 Bedroom, 1 Bathroom, Built 100 m². Setting: Frontline Golf, Urbanisation. Orientation: South. Condition: Good. Pool: Communal. Climate Control: Air Conditioning. Features: Lift, Fitted Wardrobes, Private Terrace, Utility Room, Marble Flooring. Furniture: Not Furnished. Kitchen: Partially Fitted. Garden: Communal. Utilities: Electricity, Drinkable Water, Telephone. Category: Beachfront, Cheap, Distressed, Golf, Holiday Homes, Investment, Luxury, Repossession.

| Setting Frontline Golf Close To Sea Urbanisation | Orientation South                                                                                     | <b>Condition</b> Good                                                       | <b>Pool</b> Communal       |
|--------------------------------------------------|-------------------------------------------------------------------------------------------------------|-----------------------------------------------------------------------------|----------------------------|
| Climate Control Air Conditioning                 | <b>Views</b> Panoramic                                                                                | Features Lift Fitted Wardrobes Private Terrace Utility Room Marble Flooring | Furniture<br>Not Furnished |
| Kitchen  Partially Fitted                        | Garden Communal                                                                                       | Security Gated Complex                                                      | Parking  ✓ Underground     |
| Utilities Electricity Drinkable Water Telephone  | Category  Bargain  Beachfront  Cheap  Distressed  Golf  Holiday Homes Investment Luxury  Repossession |                                                                             |                            |