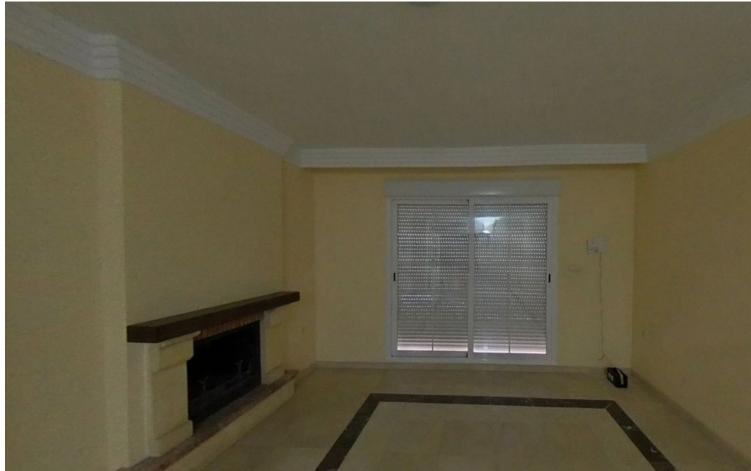

## Sales - Apartment - Río Real 282.000€

www.mibgroup.es +34 662 58 96 58 info@mibgroup.es

Ref.-ID: MIBGR4672240 Río Real Apartment

1

1

100 m2

Ground Floor Apartment, Río Real, Costa del Sol. 1 Bedroom, 1 Bathroom, Built 100 m². Setting: Frontline Golf, Urbanisation. Orientation: South. Condition: Good. Pool: Communal. Climate Control: Air Conditioning. Features: Lift, Fitted Wardrobes, Private Terrace, Utility Room, Marble Flooring. Furniture: Not Furnished. Kitchen: Partially Fitted. Garden: Communal. Utilities: Electricity, Drinkable Water, Telephone. Category: Beachfront, Cheap, Distressed, Golf, Holiday Homes, Investment, Luxury, Repossession.