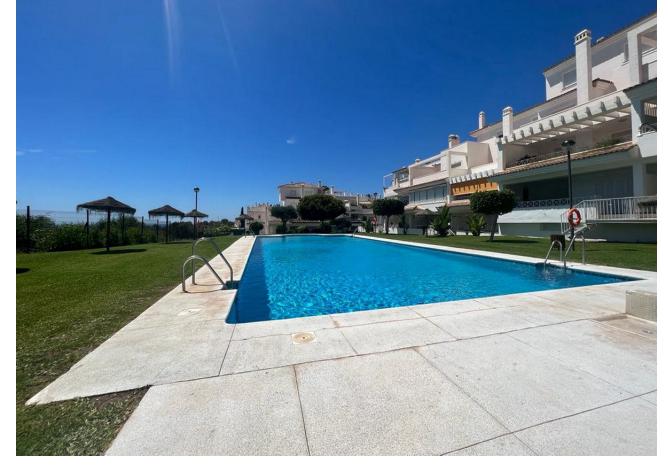

## Sales - Apartment - Río Real 282.000€

www.mibgroup.es +34 662 58 96 58 info@mibgroup.es

Ref.-ID: MIBGR4672240 Río Real Apartment

1

1

100 m2

Ground Floor Apartment, Río Real, Costa del Sol. 1 Bedroom, 1 Bathroom, Built 100 m². Setting: Frontline Golf, Urbanisation. Orientation: South. Condition: Good. Pool: Communal. Climate Control: Air Conditioning. Features: Lift, Fitted Wardrobes, Private Terrace, Utility Room, Marble Flooring. Furniture: Not Furnished. Kitchen: Partially Fitted. Garden: Communal. Utilities: Electricity, Drinkable Water, Telephone. Category: Beachfront, Cheap, Distressed, Golf, Holiday Homes, Investment, Luxury, Repossession.

| Setting Frontline Golf Close To Sea Urbanisation | Orientation South                                                                                     | <b>Condition</b> Good                                                       | <b>Pool</b> Communal       |
|--------------------------------------------------|-------------------------------------------------------------------------------------------------------|-----------------------------------------------------------------------------|----------------------------|
| Climate Control Air Conditioning                 | <b>Views</b> Panoramic                                                                                | Features Lift Fitted Wardrobes Private Terrace Utility Room Marble Flooring | Furniture<br>Not Furnished |
| Kitchen  Partially Fitted                        | Garden Communal                                                                                       | Security Gated Complex                                                      | Parking  ✓ Underground     |
| Utilities Electricity Drinkable Water Telephone  | Category  Bargain  Beachfront  Cheap  Distressed  Golf  Holiday Homes Investment Luxury  Repossession |                                                                             |                            |