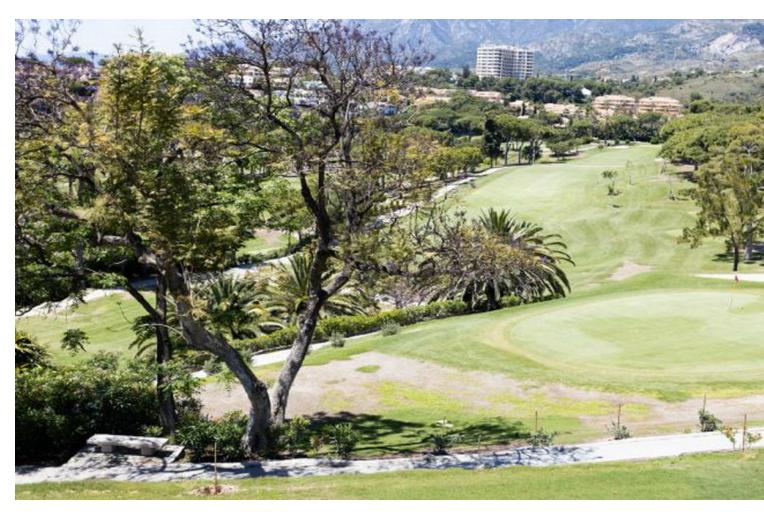

## Sales - Apartment - Río Real 282.000€

www.mibgroup.es +34 662 58 96 58 info@mibgroup.es

Ref.-ID: MIBGR4672240 Río Real Apartment

1

1

100 m2

Ground Floor Apartment, Río Real, Costa del Sol. 1 Bedroom, 1 Bathroom, Built 100 m². Setting: Frontline Golf, Urbanisation. Orientation: South. Condition: Good. Pool: Communal. Climate Control: Air Conditioning. Features: Lift, Fitted Wardrobes, Private Terrace, Utility Room, Marble Flooring. Furniture: Not Furnished. Kitchen: Partially Fitted. Garden: Communal. Utilities: Electricity, Drinkable Water, Telephone. Category: Beachfront, Cheap, Distressed, Golf, Holiday Homes, Investment, Luxury, Repossession.

| Setting Frontline Golf Close To Sea Urbanisation | Orientation South                                                                                     | <b>Condition</b> Good                                                       | <b>Pool</b> Communal       |
|--------------------------------------------------|-------------------------------------------------------------------------------------------------------|-----------------------------------------------------------------------------|----------------------------|
| Climate Control Air Conditioning                 | <b>Views</b> Panoramic                                                                                | Features Lift Fitted Wardrobes Private Terrace Utility Room Marble Flooring | Furniture<br>Not Furnished |
| Kitchen  Partially Fitted                        | Garden Communal                                                                                       | Security Gated Complex                                                      | Parking  ✓ Underground     |
| Utilities Electricity Drinkable Water Telephone  | Category  Bargain  Beachfront  Cheap  Distressed  Golf  Holiday Homes Investment Luxury  Repossession |                                                                             |                            |