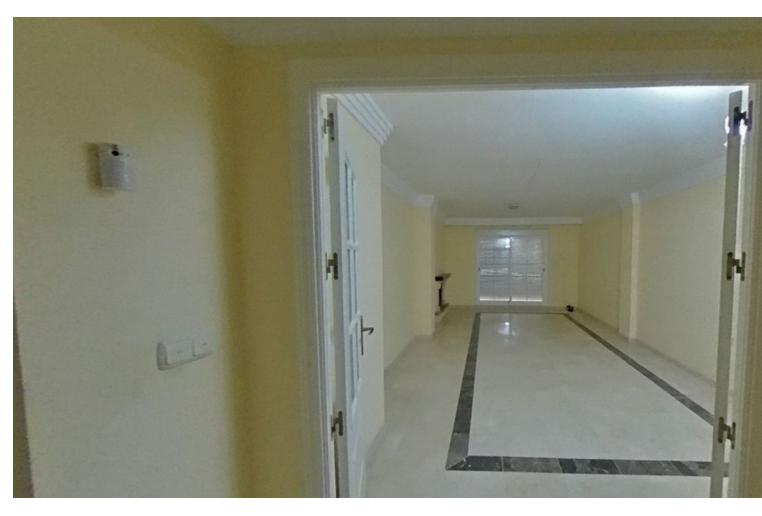

## Sales - Apartment - Río Real 282.000€

www.mibgroup.es +34 662 58 96 58 info@mibgroup.es

Ref.-ID: MIBGR4672240 Río Real Apartment

1

1

100 m2

Ground Floor Apartment, Río Real, Costa del Sol. 1 Bedroom, 1 Bathroom, Built 100 m². Setting: Frontline Golf, Urbanisation. Orientation: South. Condition: Good. Pool: Communal. Climate Control: Air Conditioning. Features: Lift, Fitted Wardrobes, Private Terrace, Utility Room, Marble Flooring. Furniture: Not Furnished. Kitchen: Partially Fitted. Garden: Communal. Utilities: Electricity, Drinkable Water, Telephone. Category: Beachfront, Cheap, Distressed, Golf, Holiday Homes, Investment, Luxury, Repossession.