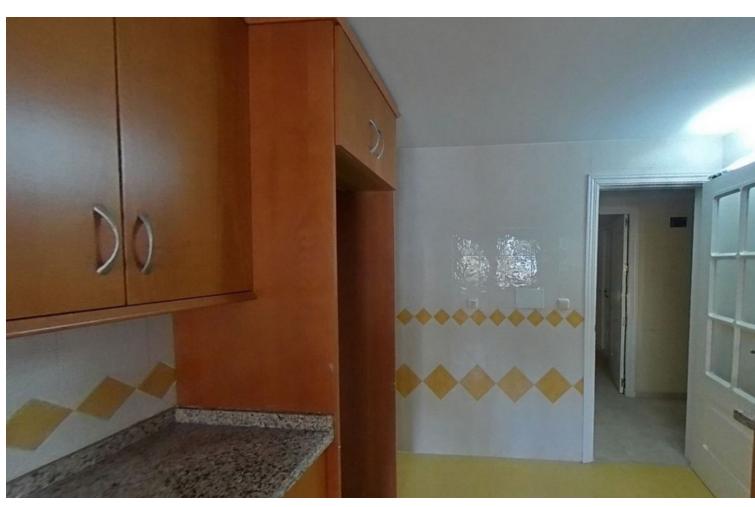

## Sales - Apartment - Río Real 282.000€

www.mibgroup.es +34 662 58 96 58 info@mibgroup.es

Ref.-ID: MIBGR4672240 Río Real Apartment

1

1

100 m2

Ground Floor Apartment, Río Real, Costa del Sol. 1 Bedroom, 1 Bathroom, Built 100 m². Setting: Frontline Golf, Urbanisation. Orientation: South. Condition: Good. Pool: Communal. Climate Control: Air Conditioning. Features: Lift, Fitted Wardrobes, Private Terrace, Utility Room, Marble Flooring. Furniture: Not Furnished. Kitchen: Partially Fitted. Garden: Communal. Utilities: Electricity, Drinkable Water, Telephone. Category: Beachfront, Cheap, Distressed, Golf, Holiday Homes, Investment, Luxury, Repossession.