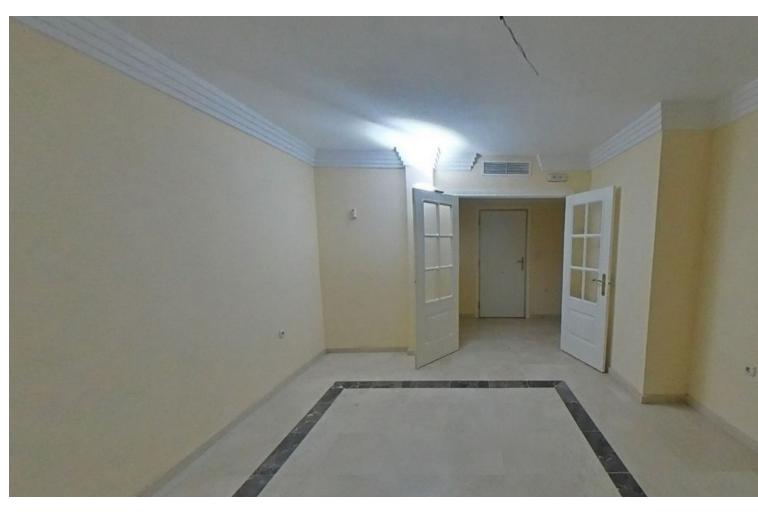

## Sales - Apartment - Río Real 282.000€

www.mibgroup.es +34 662 58 96 58 info@mibgroup.es

Ref.-ID: MIBGR4672240 Río Real Apartment

1

1

100 m2

Ground Floor Apartment, Río Real, Costa del Sol. 1 Bedroom, 1 Bathroom, Built 100 m². Setting: Frontline Golf, Urbanisation. Orientation: South. Condition: Good. Pool: Communal. Climate Control: Air Conditioning. Features: Lift, Fitted Wardrobes, Private Terrace, Utility Room, Marble Flooring. Furniture: Not Furnished. Kitchen: Partially Fitted. Garden: Communal. Utilities: Electricity, Drinkable Water, Telephone. Category: Beachfront, Cheap, Distressed, Golf, Holiday Homes, Investment, Luxury, Repossession.