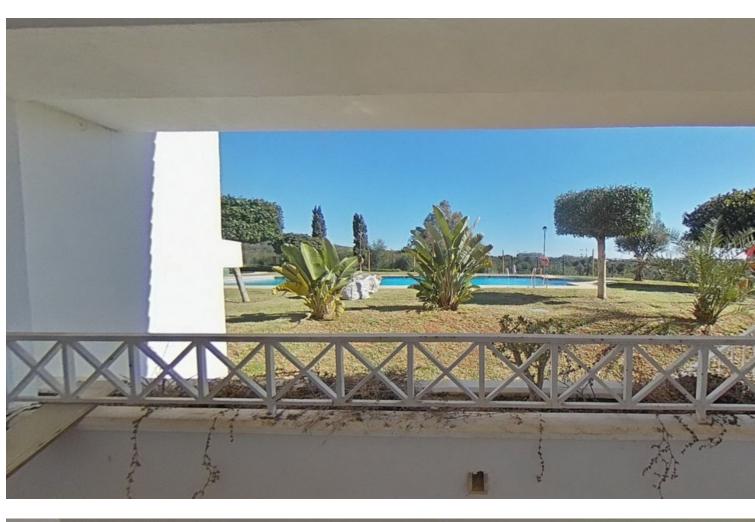

## Sales - Apartment - Río Real 282.000€

www.mibgroup.es +34 662 58 96 58 info@mibgroup.es

Ref.-ID: MIBGR4672240 Río Real Apartment

1

1

100 m2

Ground Floor Apartment, Río Real, Costa del Sol. 1 Bedroom, 1 Bathroom, Built 100 m². Setting: Frontline Golf, Urbanisation. Orientation: South. Condition: Good. Pool: Communal. Climate Control: Air Conditioning. Features: Lift, Fitted Wardrobes, Private Terrace, Utility Room, Marble Flooring. Furniture: Not Furnished. Kitchen: Partially Fitted. Garden: Communal. Utilities: Electricity, Drinkable Water, Telephone. Category: Beachfront, Cheap, Distressed, Golf, Holiday Homes, Investment, Luxury, Repossession.

| Setting Frontline Golf Close To Sea Urbanisation | Orientation South                                                                                     | <b>Condition</b> Good                                                       | <b>Pool</b> Communal       |
|--------------------------------------------------|-------------------------------------------------------------------------------------------------------|-----------------------------------------------------------------------------|----------------------------|
| Climate Control Air Conditioning                 | <b>Views</b> Panoramic                                                                                | Features Lift Fitted Wardrobes Private Terrace Utility Room Marble Flooring | Furniture<br>Not Furnished |
| Kitchen  Partially Fitted                        | Garden Communal                                                                                       | Security Gated Complex                                                      | Parking  ✓ Underground     |
| Utilities Electricity Drinkable Water Telephone  | Category  Bargain  Beachfront  Cheap  Distressed  Golf  Holiday Homes Investment Luxury  Repossession |                                                                             |                            |