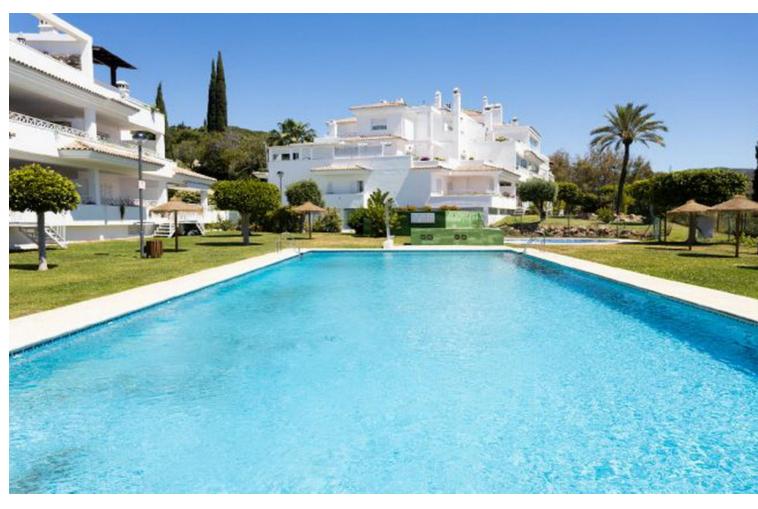

## Sales - Apartment - Río Real 282.000€

www.mibgroup.es +34 662 58 96 58 info@mibgroup.es

Ref.-ID: MIBGR4672240 Río Real Apartment

1

1

100 m2

Ground Floor Apartment, Río Real, Costa del Sol. 1 Bedroom, 1 Bathroom, Built 100 m². Setting: Frontline Golf, Urbanisation. Orientation: South. Condition: Good. Pool: Communal. Climate Control: Air Conditioning. Features: Lift, Fitted Wardrobes, Private Terrace, Utility Room, Marble Flooring. Furniture: Not Furnished. Kitchen: Partially Fitted. Garden: Communal. Utilities: Electricity, Drinkable Water, Telephone. Category: Beachfront, Cheap, Distressed, Golf, Holiday Homes, Investment, Luxury, Repossession.

| Setting Frontline Golf Close To Sea Urbanisation | Orientation South                                                                                     | <b>Condition</b> Good                                                       | <b>Pool</b> Communal       |
|--------------------------------------------------|-------------------------------------------------------------------------------------------------------|-----------------------------------------------------------------------------|----------------------------|
| Climate Control Air Conditioning                 | <b>Views</b> Panoramic                                                                                | Features Lift Fitted Wardrobes Private Terrace Utility Room Marble Flooring | Furniture<br>Not Furnished |
| Kitchen  Partially Fitted                        | Garden Communal                                                                                       | Security Gated Complex                                                      | Parking  ✓ Underground     |
| Utilities Electricity Drinkable Water Telephone  | Category  Bargain  Beachfront  Cheap  Distressed  Golf  Holiday Homes Investment Luxury  Repossession |                                                                             |                            |