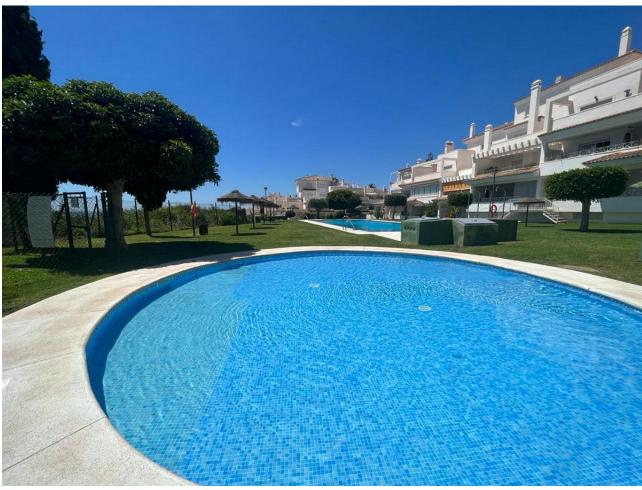

## Sales - Apartment - Río Real 282.000€

www.mibgroup.es +34 662 58 96 58 info@mibgroup.es

Ref.-ID: MIBGR4672240 Río Real Apartment

1

1

100 m2

Ground Floor Apartment, Río Real, Costa del Sol. 1 Bedroom, 1 Bathroom, Built 100 m². Setting: Frontline Golf, Urbanisation. Orientation: South. Condition: Good. Pool: Communal. Climate Control: Air Conditioning. Features: Lift, Fitted Wardrobes, Private Terrace, Utility Room, Marble Flooring. Furniture: Not Furnished. Kitchen: Partially Fitted. Garden: Communal. Utilities: Electricity, Drinkable Water, Telephone. Category: Beachfront, Cheap, Distressed, Golf, Holiday Homes, Investment, Luxury, Repossession.

| Setting Frontline Golf Close To Sea Urbanisation | Orientation South                                                                                     | <b>Condition</b> Good                                                       | <b>Pool</b> Communal       |
|--------------------------------------------------|-------------------------------------------------------------------------------------------------------|-----------------------------------------------------------------------------|----------------------------|
| Climate Control Air Conditioning                 | <b>Views</b> Panoramic                                                                                | Features Lift Fitted Wardrobes Private Terrace Utility Room Marble Flooring | Furniture<br>Not Furnished |
| Kitchen  Partially Fitted                        | Garden Communal                                                                                       | Security Gated Complex                                                      | Parking  ✓ Underground     |
| Utilities Electricity Drinkable Water Telephone  | Category  Bargain  Beachfront  Cheap  Distressed  Golf  Holiday Homes Investment Luxury  Repossession |                                                                             |                            |