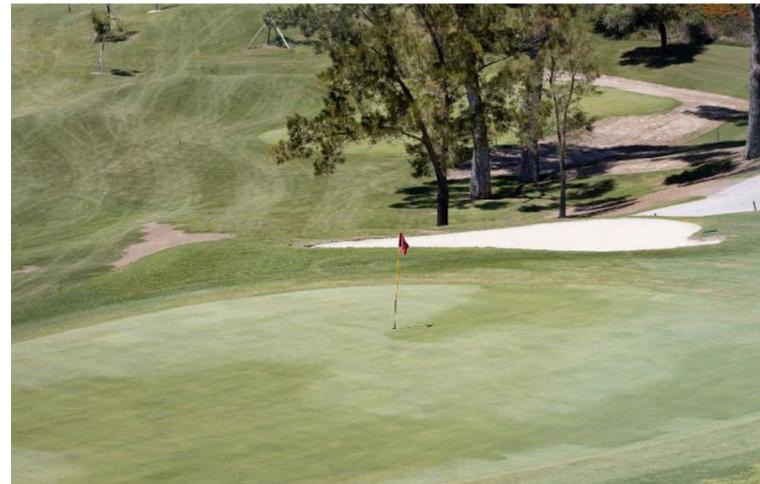

## Sales - Apartment - Río Real 282.000€

www.mibgroup.es +34 662 58 96 58 info@mibgroup.es

Ref.-ID: MIBGR4672240 Río Real Apartment

1

1

100 m2

Ground Floor Apartment, Río Real, Costa del Sol. 1 Bedroom, 1 Bathroom, Built 100 m². Setting: Frontline Golf, Urbanisation. Orientation: South. Condition: Good. Pool: Communal. Climate Control: Air Conditioning. Features: Lift, Fitted Wardrobes, Private Terrace, Utility Room, Marble Flooring. Furniture: Not Furnished. Kitchen: Partially Fitted. Garden: Communal. Utilities: Electricity, Drinkable Water, Telephone. Category: Beachfront, Cheap, Distressed, Golf, Holiday Homes, Investment, Luxury, Repossession.

| Setting Frontline Golf Close To Sea Urbanisation | Orientation South                                                                                     | <b>Condition</b> Good                                                       | <b>Pool</b> Communal       |
|--------------------------------------------------|-------------------------------------------------------------------------------------------------------|-----------------------------------------------------------------------------|----------------------------|
| Climate Control Air Conditioning                 | <b>Views</b> Panoramic                                                                                | Features Lift Fitted Wardrobes Private Terrace Utility Room Marble Flooring | Furniture<br>Not Furnished |
| Kitchen  Partially Fitted                        | Garden Communal                                                                                       | Security Gated Complex                                                      | Parking  ✓ Underground     |
| Utilities Electricity Drinkable Water Telephone  | Category  Bargain  Beachfront  Cheap  Distressed  Golf  Holiday Homes Investment Luxury  Repossession |                                                                             |                            |