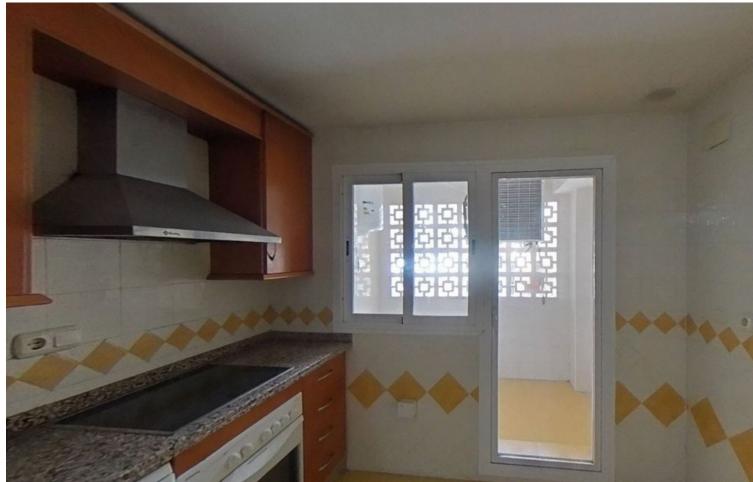

## Sales - Apartment - Río Real 282.000€

www.mibgroup.es +34 662 58 96 58 info@mibgroup.es

Ref.-ID: MIBGR4672240 Río Real Apartment

1

1

100 m2

Ground Floor Apartment, Río Real, Costa del Sol. 1 Bedroom, 1 Bathroom, Built 100 m². Setting: Frontline Golf, Urbanisation. Orientation: South. Condition: Good. Pool: Communal. Climate Control: Air Conditioning. Features: Lift, Fitted Wardrobes, Private Terrace, Utility Room, Marble Flooring. Furniture: Not Furnished. Kitchen: Partially Fitted. Garden: Communal. Utilities: Electricity, Drinkable Water, Telephone. Category: Beachfront, Cheap, Distressed, Golf, Holiday Homes, Investment, Luxury, Repossession.

| Setting Frontline Golf Close To Sea Urbanisation | Orientation South                                                                                     | <b>Condition</b> Good                                                       | <b>Pool</b> Communal       |
|--------------------------------------------------|-------------------------------------------------------------------------------------------------------|-----------------------------------------------------------------------------|----------------------------|
| Climate Control Air Conditioning                 | <b>Views</b> Panoramic                                                                                | Features Lift Fitted Wardrobes Private Terrace Utility Room Marble Flooring | Furniture<br>Not Furnished |
| Kitchen  Partially Fitted                        | Garden Communal                                                                                       | Security Gated Complex                                                      | Parking  ✓ Underground     |
| Utilities Electricity Drinkable Water Telephone  | Category  Bargain  Beachfront  Cheap  Distressed  Golf  Holiday Homes Investment Luxury  Repossession |                                                                             |                            |