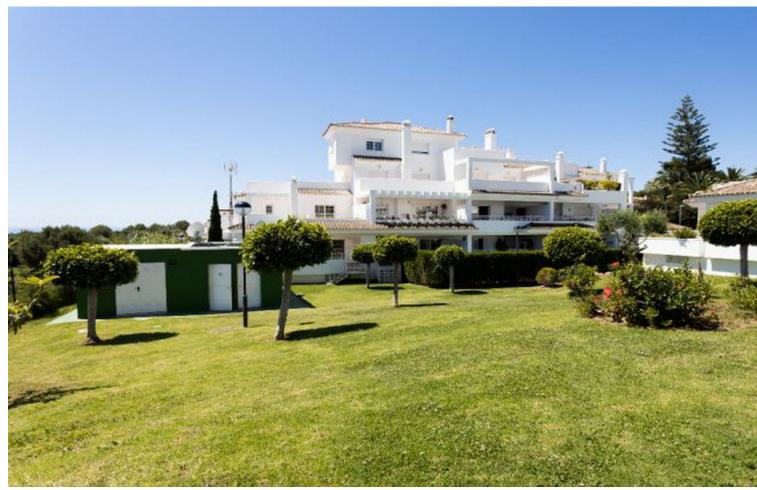

## Sales - Apartment - Río Real 282.000€

www.mibgroup.es +34 662 58 96 58 info@mibgroup.es

Ref.-ID: MIBGR4672240 Río Real Apartment

1

1

100 m2

Ground Floor Apartment, Río Real, Costa del Sol. 1 Bedroom, 1 Bathroom, Built 100 m². Setting: Frontline Golf, Urbanisation. Orientation: South. Condition: Good. Pool: Communal. Climate Control: Air Conditioning. Features: Lift, Fitted Wardrobes, Private Terrace, Utility Room, Marble Flooring. Furniture: Not Furnished. Kitchen: Partially Fitted. Garden: Communal. Utilities: Electricity, Drinkable Water, Telephone. Category: Beachfront, Cheap, Distressed, Golf, Holiday Homes, Investment, Luxury, Repossession.