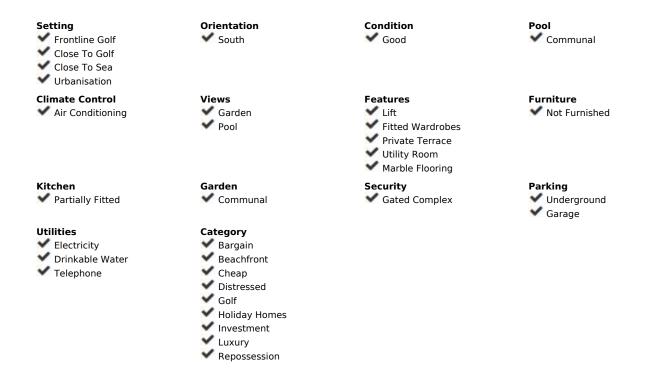

## Sales - Apartment - Río Real 343.500€

www.mibgroup.es +34 662 58 96 58 info@mibgroup.es

Ref.-ID: MIBGR4672690 Río Real Apartment

2

2

127 m2

Don't miss out on this amazing investment opportunity in Lomas de Rio Real, Marbella! This stunning 127 m² apartment, available for sale, features exceptional distribution including a spacious living-dining room, a fully equipped kitchen, laundry room, 2 bedrooms, 2 bathrooms, and a terrace that connects with the common areas. The property boasts a privileged location, bordering prestigious golf courses such as Rio Real Golf, and is just minutes away from the beach and the center of Marbella. Additionally, it has air conditioning installation and a cozy fireplace, ensuring a perfect climate all year round. The urbanization offers gardens and a communal pool, providing an ideal space to enjoy the sun and relax in an exclusive environment. Seize this unique opportunity to acquire a property in one of the most distinguished areas of Marbella! Ground Floor Apartment, Río Real, Costa del Sol. 2 Bedrooms, 2 Bathrooms, Built 127 m². Setting: Frontline Golf, Urbanisation. Orientation: South. Condition: Good. Pool: Communal. Climate Control: Air Conditioning. Features: Lift, Fitted Wardrobes, Private Terrace, Utility Room, Marble Flooring. Furniture: Not Furnished. Kitchen: Partially Fitted. Garden: Communal. Utilities: Electricity, Drinkable Water, Telephone. Category: Beachfront, Cheap, Distressed, Golf, Holiday Homes, Investment, Luxury, Repossession.