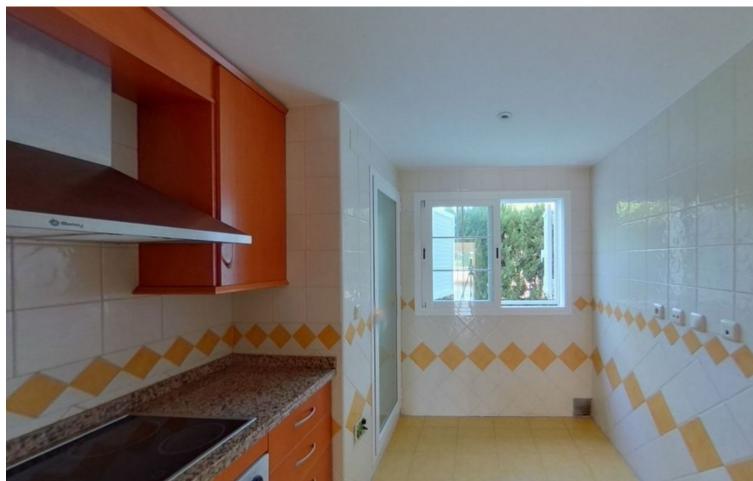

## Sales - Apartment - Río Real 343.500€

www.mibgroup.es +34 662 58 96 58 info@mibgroup.es

Ref.-ID: MIBGR4672690 Río Real Apartment

2

2

127 m2

Don't miss out on this amazing investment opportunity in Lomas de Rio Real, Marbella! This stunning 127 m² apartment, available for sale, features exceptional distribution including a spacious living-dining room, a fully equipped kitchen, laundry room, 2 bedrooms, 2 bathrooms, and a terrace that connects with the common areas. The property boasts a privileged location, bordering prestigious golf courses such as Rio Real Golf, and is just minutes away from the beach and the center of Marbella. Additionally, it has air conditioning installation and a cozy fireplace, ensuring a perfect climate all year round. The urbanization offers gardens and a communal pool, providing an ideal space to enjoy the sun and relax in an exclusive environment. Seize this unique opportunity to acquire a property in one of the most distinguished areas of Marbella! Ground Floor Apartment, Río Real, Costa del Sol. 2 Bedrooms, 2 Bathrooms, Built 127 m². Setting: Frontline Golf, Urbanisation. Orientation: South. Condition: Good. Pool: Communal. Climate Control: Air Conditioning. Features: Lift, Fitted Wardrobes, Private Terrace, Utility Room, Marble Flooring. Furniture: Not Furnished. Kitchen: Partially Fitted. Garden: Communal. Utilities: Electricity, Drinkable Water, Telephone. Category: Beachfront, Cheap, Distressed, Golf, Holiday Homes, Investment, Luxury, Repossession.