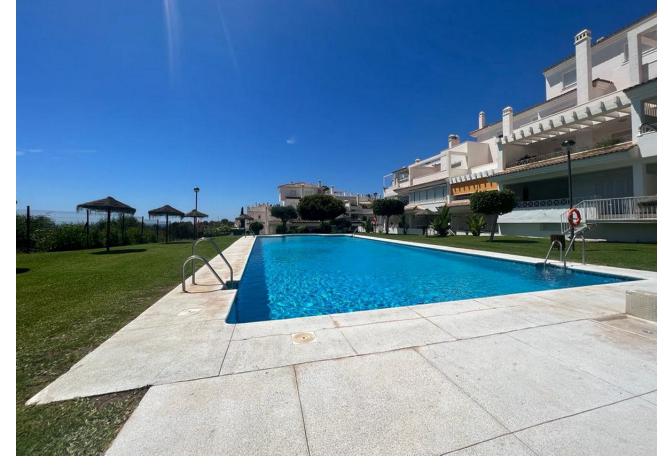

## Sales - Apartment - Río Real 343.500€

www.mibgroup.es +34 662 58 96 58 info@mibgroup.es

Ref.-ID: MIBGR4672690 Río Real Apartment

2

2

127 m2

Don't miss out on this amazing investment opportunity in Lomas de Rio Real, Marbella! This stunning 127 m² apartment, available for sale, features exceptional distribution including a spacious living-dining room, a fully equipped kitchen, laundry room, 2 bedrooms, 2 bathrooms, and a terrace that connects with the common areas. The property boasts a privileged location, bordering prestigious golf courses such as Rio Real Golf, and is just minutes away from the beach and the center of Marbella. Additionally, it has air conditioning installation and a cozy fireplace, ensuring a perfect climate all year round. The urbanization offers gardens and a communal pool, providing an ideal space to enjoy the sun and relax in an exclusive environment. Seize this unique opportunity to acquire a property in one of the most distinguished areas of Marbella! Ground Floor Apartment, Río Real, Costa del Sol. 2 Bedrooms, 2 Bathrooms, Built 127 m². Setting: Frontline Golf, Urbanisation. Orientation: South. Condition: Good. Pool: Communal. Climate Control: Air Conditioning. Features: Lift, Fitted Wardrobes, Private Terrace, Utility Room, Marble Flooring. Furniture: Not Furnished. Kitchen: Partially Fitted. Garden: Communal. Utilities: Electricity, Drinkable Water, Telephone. Category: Beachfront, Cheap, Distressed, Golf, Holiday Homes, Investment, Luxury, Repossession.