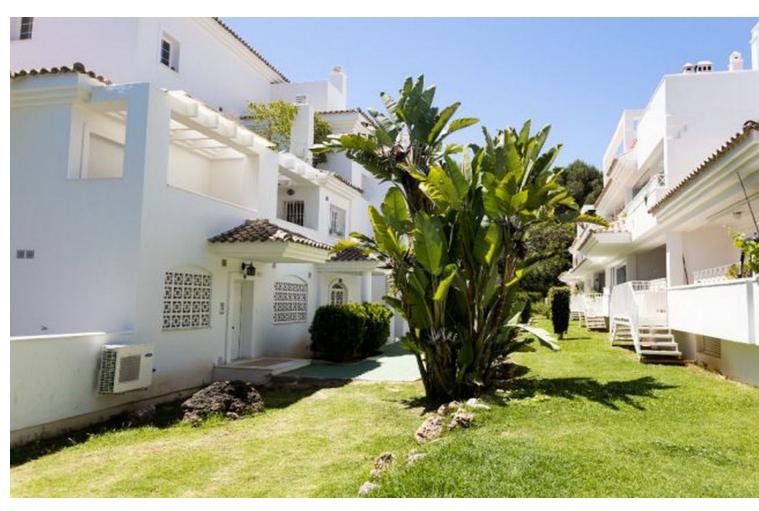

## Sales - Apartment - Río Real 343.500€

www.mibgroup.es +34 662 58 96 58 info@mibgroup.es

Ref.-ID: MIBGR4672690 Río Real Apartment

2

2

127 m2

Don't miss out on this amazing investment opportunity in Lomas de Rio Real, Marbella! This stunning 127 m² apartment, available for sale, features exceptional distribution including a spacious living-dining room, a fully equipped kitchen, laundry room, 2 bedrooms, 2 bathrooms, and a terrace that connects with the common areas. The property boasts a privileged location, bordering prestigious golf courses such as Rio Real Golf, and is just minutes away from the beach and the center of Marbella. Additionally, it has air conditioning installation and a cozy fireplace, ensuring a perfect climate all year round. The urbanization offers gardens and a communal pool, providing an ideal space to enjoy the sun and relax in an exclusive environment. Seize this unique opportunity to acquire a property in one of the most distinguished areas of Marbella! Ground Floor Apartment, Río Real, Costa del Sol. 2 Bedrooms, 2 Bathrooms, Built 127 m². Setting: Frontline Golf, Urbanisation. Orientation: South. Condition: Good. Pool: Communal. Climate Control: Air Conditioning. Features: Lift, Fitted Wardrobes, Private Terrace, Utility Room, Marble Flooring. Furniture: Not Furnished. Kitchen: Partially Fitted. Garden: Communal. Utilities: Electricity, Drinkable Water, Telephone. Category: Beachfront, Cheap, Distressed, Golf, Holiday Homes, Investment, Luxury, Repossession.