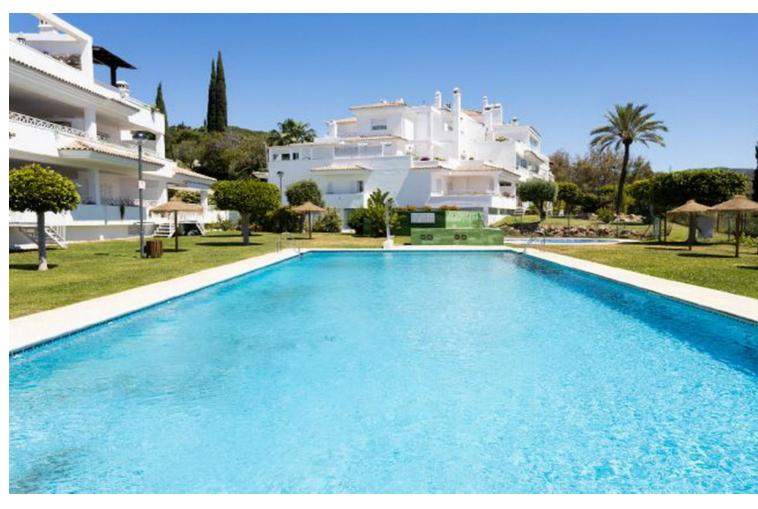

## Sales - Apartment - Río Real 343.500€

www.mibgroup.es +34 662 58 96 58 info@mibgroup.es

Ref.-ID: MIBGR4672690 Río Real Apartment

2

2

127 m2

Don't miss out on this amazing investment opportunity in Lomas de Rio Real, Marbella! This stunning 127 m² apartment, available for sale, features exceptional distribution including a spacious living-dining room, a fully equipped kitchen, laundry room, 2 bedrooms, 2 bathrooms, and a terrace that connects with the common areas. The property boasts a privileged location, bordering prestigious golf courses such as Rio Real Golf, and is just minutes away from the beach and the center of Marbella. Additionally, it has air conditioning installation and a cozy fireplace, ensuring a perfect climate all year round. The urbanization offers gardens and a communal pool, providing an ideal space to enjoy the sun and relax in an exclusive environment. Seize this unique opportunity to acquire a property in one of the most distinguished areas of Marbella! Ground Floor Apartment, Río Real, Costa del Sol. 2 Bedrooms, 2 Bathrooms, Built 127 m². Setting: Frontline Golf, Urbanisation. Orientation: South. Condition: Good. Pool: Communal. Climate Control: Air Conditioning. Features: Lift, Fitted Wardrobes, Private Terrace, Utility Room, Marble Flooring. Furniture: Not Furnished. Kitchen: Partially Fitted. Garden: Communal. Utilities: Electricity, Drinkable Water, Telephone. Category: Beachfront, Cheap, Distressed, Golf, Holiday Homes, Investment, Luxury, Repossession.