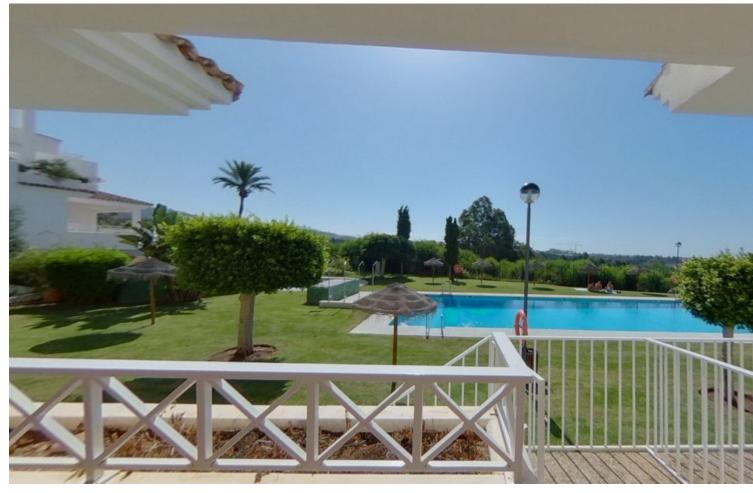

## Sales - Apartment - Río Real 343.500€

www.mibgroup.es +34 662 58 96 58 info@mibgroup.es

Ref.-ID: MIBGR4672690 Río Real Apartment

2

2

127 m2

Don't miss out on this amazing investment opportunity in Lomas de Rio Real, Marbella! This stunning 127 m² apartment, available for sale, features exceptional distribution including a spacious living-dining room, a fully equipped kitchen, laundry room, 2 bedrooms, 2 bathrooms, and a terrace that connects with the common areas. The property boasts a privileged location, bordering prestigious golf courses such as Rio Real Golf, and is just minutes away from the beach and the center of Marbella. Additionally, it has air conditioning installation and a cozy fireplace, ensuring a perfect climate all year round. The urbanization offers gardens and a communal pool, providing an ideal space to enjoy the sun and relax in an exclusive environment. Seize this unique opportunity to acquire a property in one of the most distinguished areas of Marbella! Ground Floor Apartment, Río Real, Costa del Sol. 2 Bedrooms, 2 Bathrooms, Built 127 m². Setting: Frontline Golf, Urbanisation. Orientation: South. Condition: Good. Pool: Communal. Climate Control: Air Conditioning. Features: Lift, Fitted Wardrobes, Private Terrace, Utility Room, Marble Flooring. Furniture: Not Furnished. Kitchen: Partially Fitted. Garden: Communal. Utilities: Electricity, Drinkable Water, Telephone. Category: Beachfront, Cheap, Distressed, Golf, Holiday Homes, Investment, Luxury, Repossession.