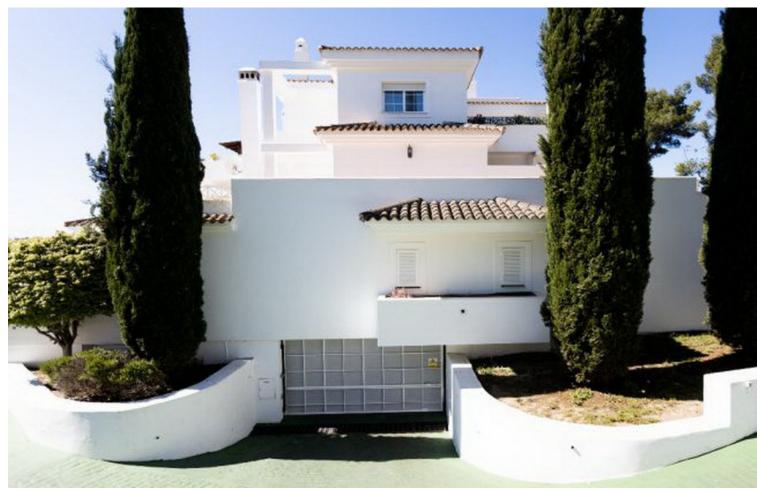

## Sales - Apartment - Río Real 343.500€

www.mibgroup.es +34 662 58 96 58 info@mibgroup.es

Ref.-ID: MIBGR4672690 Río Real Apartment

2

2

127 m2

Don't miss out on this amazing investment opportunity in Lomas de Rio Real, Marbella! This stunning 127 m² apartment, available for sale, features exceptional distribution including a spacious living-dining room, a fully equipped kitchen, laundry room, 2 bedrooms, 2 bathrooms, and a terrace that connects with the common areas. The property boasts a privileged location, bordering prestigious golf courses such as Rio Real Golf, and is just minutes away from the beach and the center of Marbella. Additionally, it has air conditioning installation and a cozy fireplace, ensuring a perfect climate all year round. The urbanization offers gardens and a communal pool, providing an ideal space to enjoy the sun and relax in an exclusive environment. Seize this unique opportunity to acquire a property in one of the most distinguished areas of Marbella! Ground Floor Apartment, Río Real, Costa del Sol. 2 Bedrooms, 2 Bathrooms, Built 127 m². Setting: Frontline Golf, Urbanisation. Orientation: South. Condition: Good. Pool: Communal. Climate Control: Air Conditioning. Features: Lift, Fitted Wardrobes, Private Terrace, Utility Room, Marble Flooring. Furniture: Not Furnished. Kitchen: Partially Fitted. Garden: Communal. Utilities: Electricity, Drinkable Water, Telephone. Category: Beachfront, Cheap, Distressed, Golf, Holiday Homes, Investment, Luxury, Repossession.