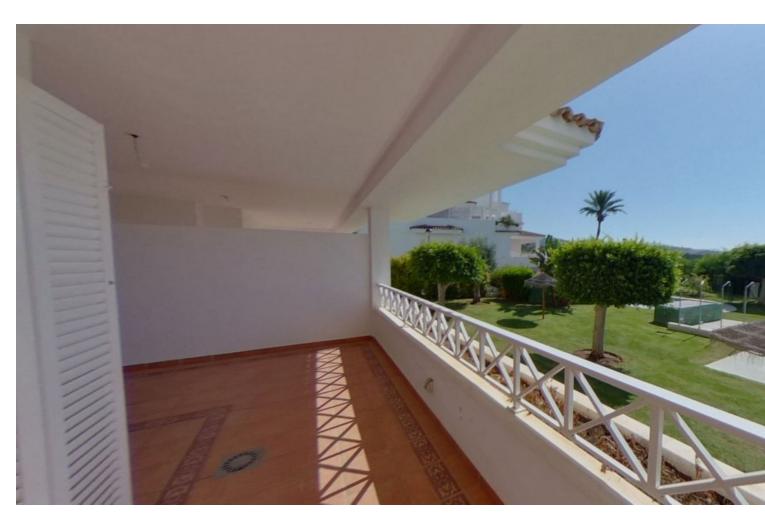

## Sales - Apartment - Río Real 343.500€

www.mibgroup.es +34 662 58 96 58 info@mibgroup.es

Ref.-ID: MIBGR4672690 Río Real Apartment

2

2

127 m2

Don't miss out on this amazing investment opportunity in Lomas de Rio Real, Marbella! This stunning 127 m² apartment, available for sale, features exceptional distribution including a spacious living-dining room, a fully equipped kitchen, laundry room, 2 bedrooms, 2 bathrooms, and a terrace that connects with the common areas. The property boasts a privileged location, bordering prestigious golf courses such as Rio Real Golf, and is just minutes away from the beach and the center of Marbella. Additionally, it has air conditioning installation and a cozy fireplace, ensuring a perfect climate all year round. The urbanization offers gardens and a communal pool, providing an ideal space to enjoy the sun and relax in an exclusive environment. Seize this unique opportunity to acquire a property in one of the most distinguished areas of Marbella! Ground Floor Apartment, Río Real, Costa del Sol. 2 Bedrooms, 2 Bathrooms, Built 127 m². Setting: Frontline Golf, Urbanisation. Orientation: South. Condition: Good. Pool: Communal. Climate Control: Air Conditioning. Features: Lift, Fitted Wardrobes, Private Terrace, Utility Room, Marble Flooring. Furniture: Not Furnished. Kitchen: Partially Fitted. Garden: Communal. Utilities: Electricity, Drinkable Water, Telephone. Category: Beachfront, Cheap, Distressed, Golf, Holiday Homes, Investment, Luxury, Repossession.