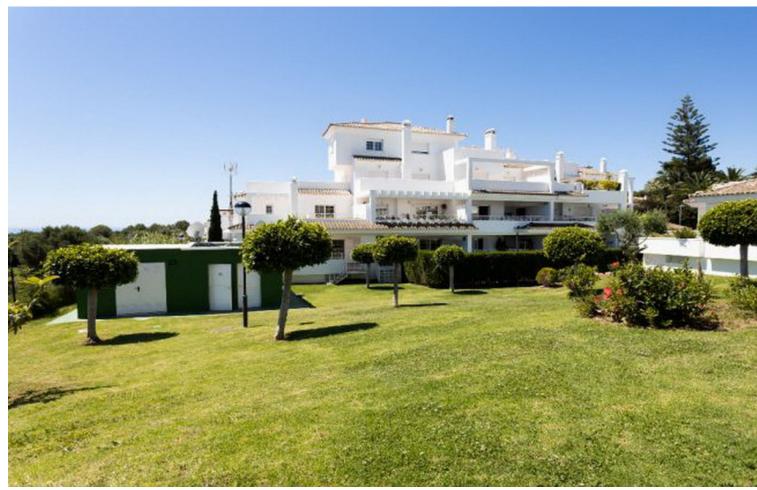

## Sales - Apartment - Río Real 343.500€

www.mibgroup.es +34 662 58 96 58 info@mibgroup.es

Ref.-ID: MIBGR4672690 Río Real Apartment

2

2

127 m2

Don't miss out on this amazing investment opportunity in Lomas de Rio Real, Marbella! This stunning 127 m² apartment, available for sale, features exceptional distribution including a spacious living-dining room, a fully equipped kitchen, laundry room, 2 bedrooms, 2 bathrooms, and a terrace that connects with the common areas. The property boasts a privileged location, bordering prestigious golf courses such as Rio Real Golf, and is just minutes away from the beach and the center of Marbella. Additionally, it has air conditioning installation and a cozy fireplace, ensuring a perfect climate all year round. The urbanization offers gardens and a communal pool, providing an ideal space to enjoy the sun and relax in an exclusive environment. Seize this unique opportunity to acquire a property in one of the most distinguished areas of Marbella! Ground Floor Apartment, Río Real, Costa del Sol. 2 Bedrooms, 2 Bathrooms, Built 127 m². Setting: Frontline Golf, Urbanisation. Orientation: South. Condition: Good. Pool: Communal. Climate Control: Air Conditioning. Features: Lift, Fitted Wardrobes, Private Terrace, Utility Room, Marble Flooring. Furniture: Not Furnished. Kitchen: Partially Fitted. Garden: Communal. Utilities: Electricity, Drinkable Water, Telephone. Category: Beachfront, Cheap, Distressed, Golf, Holiday Homes, Investment, Luxury, Repossession.