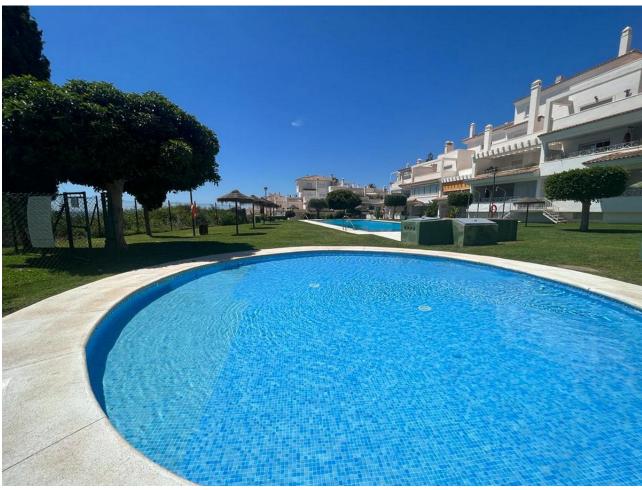

## Sales - Apartment - Río Real 343.500€

www.mibgroup.es +34 662 58 96 58 info@mibgroup.es

Ref.-ID: MIBGR4672690 Río Real Apartment

2

2

127 m2

Don't miss out on this amazing investment opportunity in Lomas de Rio Real, Marbella! This stunning 127 m² apartment, available for sale, features exceptional distribution including a spacious living-dining room, a fully equipped kitchen, laundry room, 2 bedrooms, 2 bathrooms, and a terrace that connects with the common areas. The property boasts a privileged location, bordering prestigious golf courses such as Rio Real Golf, and is just minutes away from the beach and the center of Marbella. Additionally, it has air conditioning installation and a cozy fireplace, ensuring a perfect climate all year round. The urbanization offers gardens and a communal pool, providing an ideal space to enjoy the sun and relax in an exclusive environment. Seize this unique opportunity to acquire a property in one of the most distinguished areas of Marbella! Ground Floor Apartment, Río Real, Costa del Sol. 2 Bedrooms, 2 Bathrooms, Built 127 m². Setting: Frontline Golf, Urbanisation. Orientation: South. Condition: Good. Pool: Communal. Climate Control: Air Conditioning. Features: Lift, Fitted Wardrobes, Private Terrace, Utility Room, Marble Flooring. Furniture: Not Furnished. Kitchen: Partially Fitted. Garden: Communal. Utilities: Electricity, Drinkable Water, Telephone. Category: Beachfront, Cheap, Distressed, Golf, Holiday Homes, Investment, Luxury, Repossession.