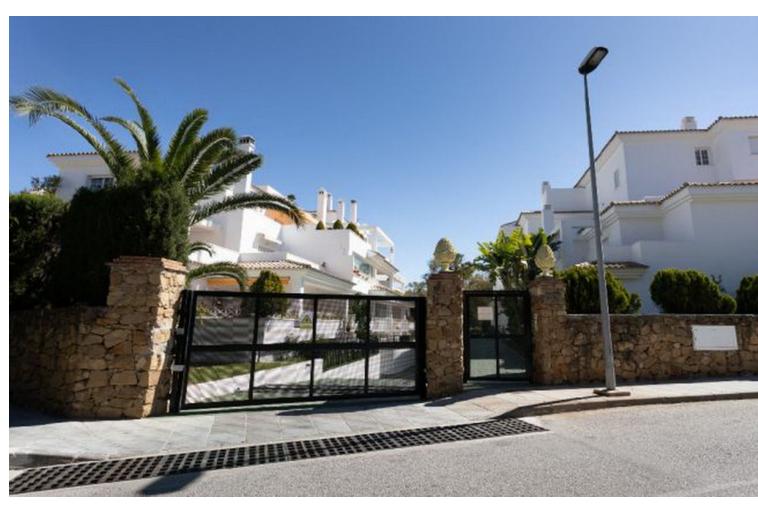

## Sales - Apartment - Río Real 343.500€

www.mibgroup.es +34 662 58 96 58 info@mibgroup.es

Ref.-ID: MIBGR4672690 Río Real Apartment

2

2

127 m2

Don't miss out on this amazing investment opportunity in Lomas de Rio Real, Marbella! This stunning 127 m² apartment, available for sale, features exceptional distribution including a spacious living-dining room, a fully equipped kitchen, laundry room, 2 bedrooms, 2 bathrooms, and a terrace that connects with the common areas. The property boasts a privileged location, bordering prestigious golf courses such as Rio Real Golf, and is just minutes away from the beach and the center of Marbella. Additionally, it has air conditioning installation and a cozy fireplace, ensuring a perfect climate all year round. The urbanization offers gardens and a communal pool, providing an ideal space to enjoy the sun and relax in an exclusive environment. Seize this unique opportunity to acquire a property in one of the most distinguished areas of Marbella! Ground Floor Apartment, Río Real, Costa del Sol. 2 Bedrooms, 2 Bathrooms, Built 127 m². Setting: Frontline Golf, Urbanisation. Orientation: South. Condition: Good. Pool: Communal. Climate Control: Air Conditioning. Features: Lift, Fitted Wardrobes, Private Terrace, Utility Room, Marble Flooring. Furniture: Not Furnished. Kitchen: Partially Fitted. Garden: Communal. Utilities: Electricity, Drinkable Water, Telephone. Category: Beachfront, Cheap, Distressed, Golf, Holiday Homes, Investment, Luxury, Repossession.