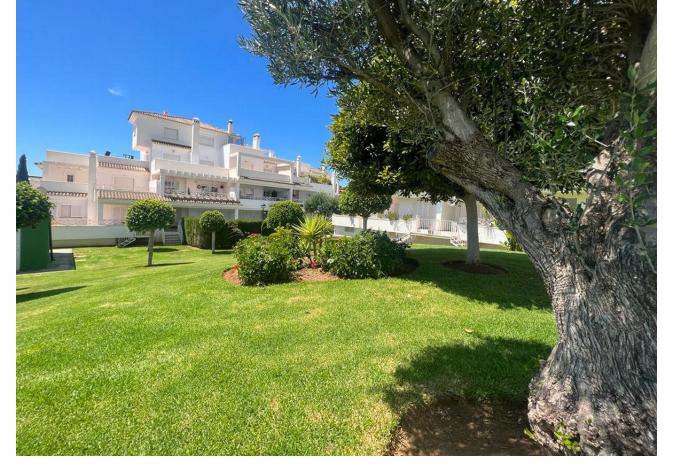

## Sales - Apartment - Río Real 343.500€

www.mibgroup.es +34 662 58 96 58 info@mibgroup.es

Ref.-ID: MIBGR4672690 Río Real Apartment

2

2

127 m2

Don't miss out on this amazing investment opportunity in Lomas de Rio Real, Marbella! This stunning 127 m² apartment, available for sale, features exceptional distribution including a spacious living-dining room, a fully equipped kitchen, laundry room, 2 bedrooms, 2 bathrooms, and a terrace that connects with the common areas. The property boasts a privileged location, bordering prestigious golf courses such as Rio Real Golf, and is just minutes away from the beach and the center of Marbella. Additionally, it has air conditioning installation and a cozy fireplace, ensuring a perfect climate all year round. The urbanization offers gardens and a communal pool, providing an ideal space to enjoy the sun and relax in an exclusive environment. Seize this unique opportunity to acquire a property in one of the most distinguished areas of Marbella! Ground Floor Apartment, Río Real, Costa del Sol. 2 Bedrooms, 2 Bathrooms, Built 127 m². Setting: Frontline Golf, Urbanisation. Orientation: South. Condition: Good. Pool: Communal. Climate Control: Air Conditioning. Features: Lift, Fitted Wardrobes, Private Terrace, Utility Room, Marble Flooring. Furniture: Not Furnished. Kitchen: Partially Fitted. Garden: Communal. Utilities: Electricity, Drinkable Water, Telephone. Category: Beachfront, Cheap, Distressed, Golf, Holiday Homes, Investment, Luxury, Repossession.