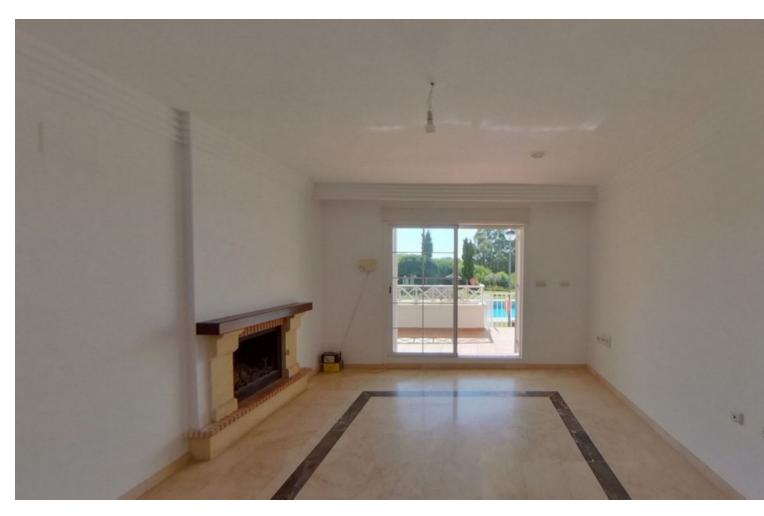

## Sales - Apartment - Río Real 343.500€

www.mibgroup.es +34 662 58 96 58 info@mibgroup.es

Ref.-ID: MIBGR4672690 Río Real Apartment

2

2

127 m2

Don't miss out on this amazing investment opportunity in Lomas de Rio Real, Marbella! This stunning 127 m² apartment, available for sale, features exceptional distribution including a spacious living-dining room, a fully equipped kitchen, laundry room, 2 bedrooms, 2 bathrooms, and a terrace that connects with the common areas. The property boasts a privileged location, bordering prestigious golf courses such as Rio Real Golf, and is just minutes away from the beach and the center of Marbella. Additionally, it has air conditioning installation and a cozy fireplace, ensuring a perfect climate all year round. The urbanization offers gardens and a communal pool, providing an ideal space to enjoy the sun and relax in an exclusive environment. Seize this unique opportunity to acquire a property in one of the most distinguished areas of Marbella! Ground Floor Apartment, Río Real, Costa del Sol. 2 Bedrooms, 2 Bathrooms, Built 127 m². Setting: Frontline Golf, Urbanisation. Orientation: South. Condition: Good. Pool: Communal. Climate Control: Air Conditioning. Features: Lift, Fitted Wardrobes, Private Terrace, Utility Room, Marble Flooring. Furniture: Not Furnished. Kitchen: Partially Fitted. Garden: Communal. Utilities: Electricity, Drinkable Water, Telephone. Category: Beachfront, Cheap, Distressed, Golf, Holiday Homes, Investment, Luxury, Repossession.