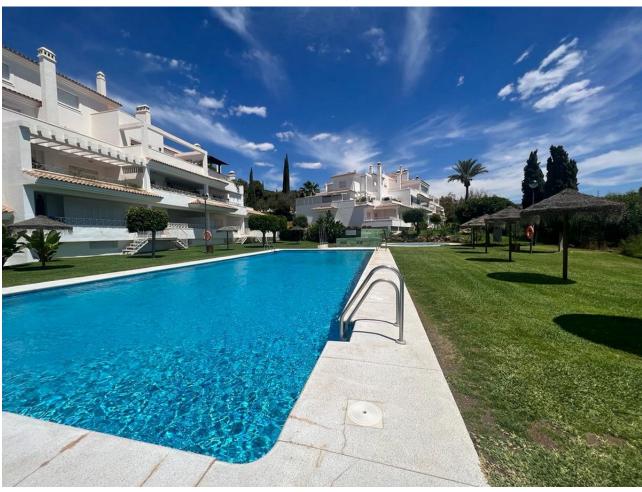

## Sales - Apartment - Río Real 343.500€

www.mibgroup.es +34 662 58 96 58 info@mibgroup.es

Ref.-ID: MIBGR4672690 Río Real Apartment

2

2

127 m2

Don't miss out on this amazing investment opportunity in Lomas de Rio Real, Marbella! This stunning 127 m² apartment, available for sale, features exceptional distribution including a spacious living-dining room, a fully equipped kitchen, laundry room, 2 bedrooms, 2 bathrooms, and a terrace that connects with the common areas. The property boasts a privileged location, bordering prestigious golf courses such as Rio Real Golf, and is just minutes away from the beach and the center of Marbella. Additionally, it has air conditioning installation and a cozy fireplace, ensuring a perfect climate all year round. The urbanization offers gardens and a communal pool, providing an ideal space to enjoy the sun and relax in an exclusive environment. Seize this unique opportunity to acquire a property in one of the most distinguished areas of Marbella! Ground Floor Apartment, Río Real, Costa del Sol. 2 Bedrooms, 2 Bathrooms, Built 127 m². Setting: Frontline Golf, Urbanisation. Orientation: South. Condition: Good. Pool: Communal. Climate Control: Air Conditioning. Features: Lift, Fitted Wardrobes, Private Terrace, Utility Room, Marble Flooring. Furniture: Not Furnished. Kitchen: Partially Fitted. Garden: Communal. Utilities: Electricity, Drinkable Water, Telephone. Category: Beachfront, Cheap, Distressed, Golf, Holiday Homes, Investment, Luxury, Repossession.