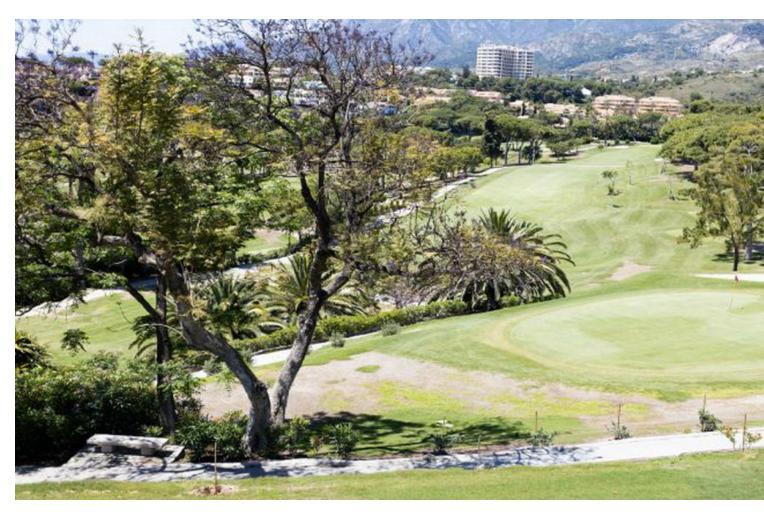

## Sales - Apartment - Río Real 343.500€

www.mibgroup.es +34 662 58 96 58 info@mibgroup.es

Ref.-ID: MIBGR4672690 Río Real Apartment

2

2

127 m2

Don't miss out on this amazing investment opportunity in Lomas de Rio Real, Marbella! This stunning 127 m² apartment, available for sale, features exceptional distribution including a spacious living-dining room, a fully equipped kitchen, laundry room, 2 bedrooms, 2 bathrooms, and a terrace that connects with the common areas. The property boasts a privileged location, bordering prestigious golf courses such as Rio Real Golf, and is just minutes away from the beach and the center of Marbella. Additionally, it has air conditioning installation and a cozy fireplace, ensuring a perfect climate all year round. The urbanization offers gardens and a communal pool, providing an ideal space to enjoy the sun and relax in an exclusive environment. Seize this unique opportunity to acquire a property in one of the most distinguished areas of Marbella! Ground Floor Apartment, Río Real, Costa del Sol. 2 Bedrooms, 2 Bathrooms, Built 127 m². Setting: Frontline Golf, Urbanisation. Orientation: South. Condition: Good. Pool: Communal. Climate Control: Air Conditioning. Features: Lift, Fitted Wardrobes, Private Terrace, Utility Room, Marble Flooring. Furniture: Not Furnished. Kitchen: Partially Fitted. Garden: Communal. Utilities: Electricity, Drinkable Water, Telephone. Category: Beachfront, Cheap, Distressed, Golf, Holiday Homes, Investment, Luxury, Repossession.