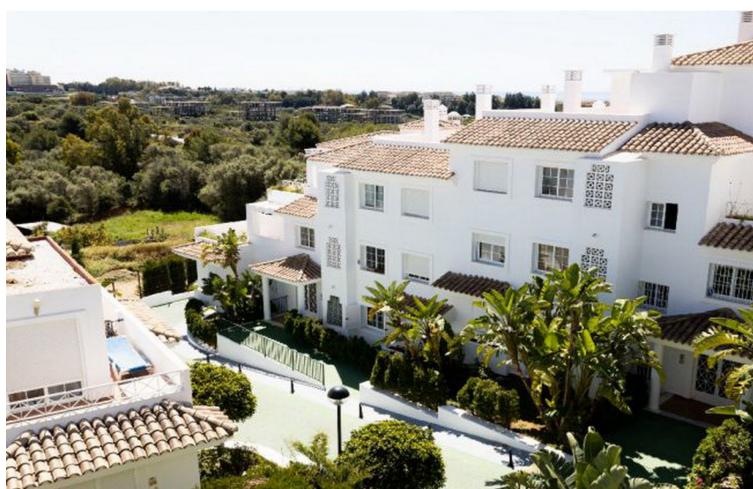

## Sales - Apartment - Río Real 343.500€

www.mibgroup.es +34 662 58 96 58 info@mibgroup.es

Ref.-ID: MIBGR4672690 Río Real Apartment

2

2

127 m2

Don't miss out on this amazing investment opportunity in Lomas de Rio Real, Marbella! This stunning 127 m² apartment, available for sale, features exceptional distribution including a spacious living-dining room, a fully equipped kitchen, laundry room, 2 bedrooms, 2 bathrooms, and a terrace that connects with the common areas. The property boasts a privileged location, bordering prestigious golf courses such as Rio Real Golf, and is just minutes away from the beach and the center of Marbella. Additionally, it has air conditioning installation and a cozy fireplace, ensuring a perfect climate all year round. The urbanization offers gardens and a communal pool, providing an ideal space to enjoy the sun and relax in an exclusive environment. Seize this unique opportunity to acquire a property in one of the most distinguished areas of Marbella! Ground Floor Apartment, Río Real, Costa del Sol. 2 Bedrooms, 2 Bathrooms, Built 127 m². Setting: Frontline Golf, Urbanisation. Orientation: South. Condition: Good. Pool: Communal. Climate Control: Air Conditioning. Features: Lift, Fitted Wardrobes, Private Terrace, Utility Room, Marble Flooring. Furniture: Not Furnished. Kitchen: Partially Fitted. Garden: Communal. Utilities: Electricity, Drinkable Water, Telephone. Category: Beachfront, Cheap, Distressed, Golf, Holiday Homes, Investment, Luxury, Repossession.