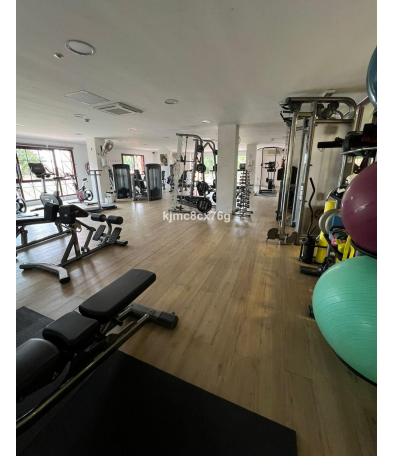

## Sales - Apartment - La Mairena 340.000€

www.mibgroup.es +34 662 58 96 58 info@mibgroup.es Community: 2,316 EUR / year IBI: 316 EUR / year

2

] <sub>2</sub>

106 m2

20 m2

FOR SALE; FABULOUS FLAT WITH PANORAMIC VIEWS AND GARDEN IN LA MAIRENA. Located in the prestigious urbanization of La Mairena, between the German international school and the golf course El Soto de Marbella Club. Ground floor apartment with 110 sqm, with terrace and private garden connected to the communal garden, from where you can enjoy the sunlight and tranquility throughout the day. South facing. The modernist style flat, with an equipped kitchen and a separate laundry room, is connected with the hall of the flat and the living-dining room of the flat. The living room has a large window through which natural light enters throughout the day, and when we go out we access the terrace of the flat and the garden. As it is joined to the community garden, it is very spacious and the view is more open until you can see the Mediterranean Sea. It also has 2 good bedrooms with built-in wardrobes and 2 complete bathrooms. The property has as an inseparable numbered annex a parking space. The urbanization is of modernist style of the year 2011, totally closed, has 2 swimming pools, garden areas, security cameras etc.. Being next to the golf course, it includes free entrance to its facilities, such as the golf course, the club, gym, sauna, spa, etc.... Ideal to move into or as a second holiday home!