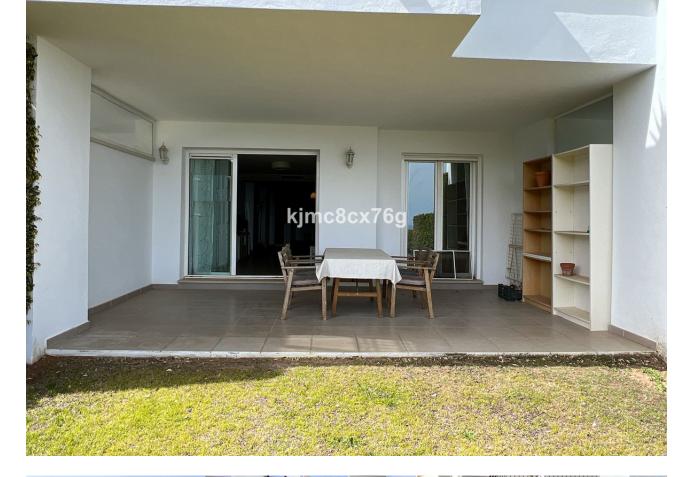

## Sales - Apartment - La Mairena 340.000€

www.mibgroup.es +34 662 58 96 58 info@mibgroup.es Community: 2,316 EUR / year IBI: 316 EUR / year

2

] <sub>2</sub>

106 m2

20 m2

FOR SALE; FABULOUS FLAT WITH PANORAMIC VIEWS AND GARDEN IN LA MAIRENA. Located in the prestigious urbanization of La Mairena, between the German international school and the golf course El Soto de Marbella Club. Ground floor apartment with 110 sqm, with terrace and private garden connected to the communal garden, from where you can enjoy the sunlight and tranquility throughout the day. South facing. The modernist style flat, with an equipped kitchen and a separate laundry room, is connected with the hall of the flat and the living-dining room of the flat. The living room has a large window through which natural light enters throughout the day, and when we go out we access the terrace of the flat and the garden. As it is joined to the community garden, it is very spacious and the view is more open until you can see the Mediterranean Sea. It also has 2 good bedrooms with built-in wardrobes and 2 complete bathrooms. The property has as an inseparable numbered annex a parking space. The urbanization is of modernist style of the year 2011, totally closed, has 2 swimming pools, garden areas, security cameras etc.. Being next to the golf course, it includes free entrance to its facilities, such as the golf course, the club, gym, sauna, spa, etc.... Ideal to move into or as a second holiday home!