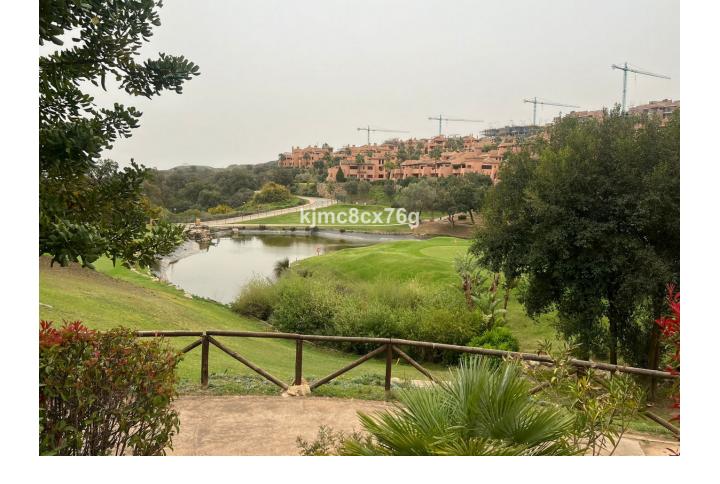

## Sales - Apartment - La Mairena 340.000€

www.mibgroup.es +34 662 58 96 58 info@mibgroup.es Community: 2,316 EUR / year IBI: 316 EUR / year

2

] <sub>2</sub>

106 m2

20 m2

FOR SALE; FABULOUS FLAT WITH PANORAMIC VIEWS AND GARDEN IN LA MAIRENA. Located in the prestigious urbanization of La Mairena, between the German international school and the golf course El Soto de Marbella Club. Ground floor apartment with 110 sqm, with terrace and private garden connected to the communal garden, from where you can enjoy the sunlight and tranquility throughout the day. South facing. The modernist style flat, with an equipped kitchen and a separate laundry room, is connected with the hall of the flat and the living-dining room of the flat. The living room has a large window through which natural light enters throughout the day, and when we go out we access the terrace of the flat and the garden. As it is joined to the community garden, it is very spacious and the view is more open until you can see the Mediterranean Sea. It also has 2 good bedrooms with built-in wardrobes and 2 complete bathrooms. The property has as an inseparable numbered annex a parking space. The urbanization is of modernist style of the year 2011, totally closed, has 2 swimming pools, garden areas, security cameras etc.. Being next to the golf course, it includes free entrance to its facilities, such as the golf course, the club, gym, sauna, spa, etc.... Ideal to move into or as a second holiday home!