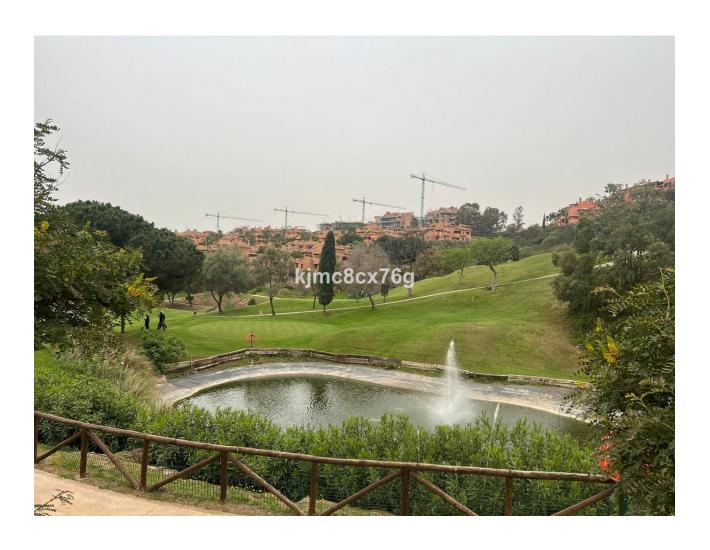

## Sales - Apartment - La Mairena 340.000€

www.mibgroup.es +34 662 58 96 58 info@mibgroup.es Community: 2,316 EUR / year IBI: 316 EUR / year

2

] <sub>2</sub>

106 m2

20 m2

FOR SALE; FABULOUS FLAT WITH PANORAMIC VIEWS AND GARDEN IN LA MAIRENA. Located in the prestigious urbanization of La Mairena, between the German international school and the golf course El Soto de Marbella Club. Ground floor apartment with 110 sqm, with terrace and private garden connected to the communal garden, from where you can enjoy the sunlight and tranquility throughout the day. South facing. The modernist style flat, with an equipped kitchen and a separate laundry room, is connected with the hall of the flat and the living-dining room of the flat. The living room has a large window through which natural light enters throughout the day, and when we go out we access the terrace of the flat and the garden. As it is joined to the community garden, it is very spacious and the view is more open until you can see the Mediterranean Sea. It also has 2 good bedrooms with built-in wardrobes and 2 complete bathrooms. The property has as an inseparable numbered annex a parking space. The urbanization is of modernist style of the year 2011, totally closed, has 2 swimming pools, garden areas, security cameras etc.. Being next to the golf course, it includes free entrance to its facilities, such as the golf course, the club, gym, sauna, spa, etc.... Ideal to move into or as a second holiday home!