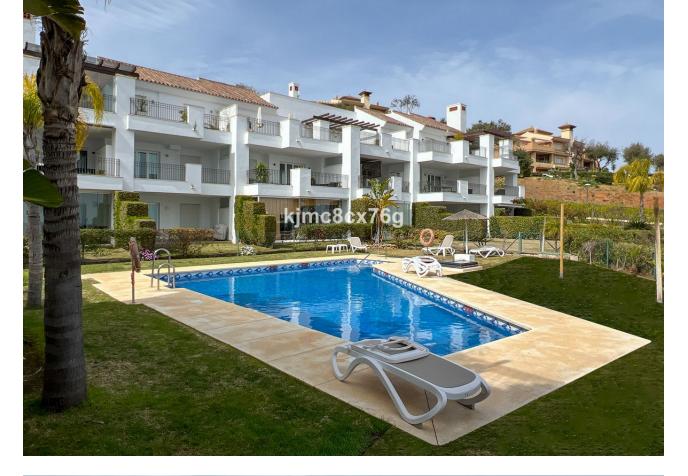

## Sales - Apartment - La Mairena 340.000€

www.mibgroup.es +34 662 58 96 58 info@mibgroup.es Community: 2,316 EUR / year IBI: 316 EUR / year

2

] <sub>2</sub>

106 m2

20 m2

FOR SALE; FABULOUS FLAT WITH PANORAMIC VIEWS AND GARDEN IN LA MAIRENA. Located in the prestigious urbanization of La Mairena, between the German international school and the golf course El Soto de Marbella Club. Ground floor apartment with 110 sqm, with terrace and private garden connected to the communal garden, from where you can enjoy the sunlight and tranquility throughout the day. South facing. The modernist style flat, with an equipped kitchen and a separate laundry room, is connected with the hall of the flat and the living-dining room of the flat. The living room has a large window through which natural light enters throughout the day, and when we go out we access the terrace of the flat and the garden. As it is joined to the community garden, it is very spacious and the view is more open until you can see the Mediterranean Sea. It also has 2 good bedrooms with built-in wardrobes and 2 complete bathrooms. The property has as an inseparable numbered annex a parking space. The urbanization is of modernist style of the year 2011, totally closed, has 2 swimming pools, garden areas, security cameras etc.. Being next to the golf course, it includes free entrance to its facilities, such as the golf course, the club, gym, sauna, spa, etc.... Ideal to move into or as a second holiday home!