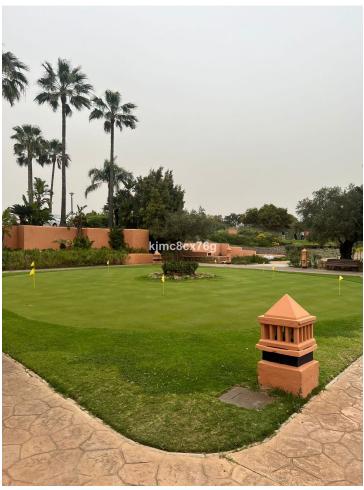

## Sales - Apartment - La Mairena 340.000€

www.mibgroup.es +34 662 58 96 58 info@mibgroup.es Community: 2,316 EUR / year IBI: 316 EUR / year

2

] <sub>2</sub>

106 m2

20 m2

FOR SALE; FABULOUS FLAT WITH PANORAMIC VIEWS AND GARDEN IN LA MAIRENA. Located in the prestigious urbanization of La Mairena, between the German international school and the golf course El Soto de Marbella Club. Ground floor apartment with 110 sqm, with terrace and private garden connected to the communal garden, from where you can enjoy the sunlight and tranquility throughout the day. South facing. The modernist style flat, with an equipped kitchen and a separate laundry room, is connected with the hall of the flat and the living-dining room of the flat. The living room has a large window through which natural light enters throughout the day, and when we go out we access the terrace of the flat and the garden. As it is joined to the community garden, it is very spacious and the view is more open until you can see the Mediterranean Sea. It also has 2 good bedrooms with built-in wardrobes and 2 complete bathrooms. The property has as an inseparable numbered annex a parking space. The urbanization is of modernist style of the year 2011, totally closed, has 2 swimming pools, garden areas, security cameras etc.. Being next to the golf course, it includes free entrance to its facilities, such as the golf course, the club, gym, sauna, spa, etc.... Ideal to move into or as a second holiday home!