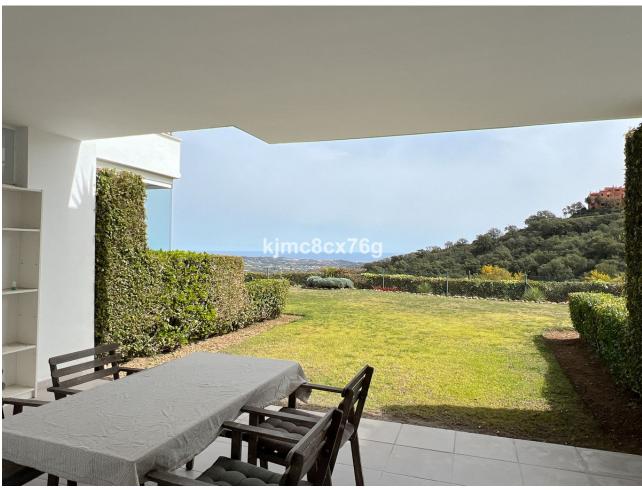

## Sales - Apartment - La Mairena 340.000€

www.mibgroup.es +34 662 58 96 58 info@mibgroup.es Community: 2,316 EUR / year IBI: 316 EUR / year

2

] <sub>2</sub>

106 m2

20 m2

FOR SALE; FABULOUS FLAT WITH PANORAMIC VIEWS AND GARDEN IN LA MAIRENA. Located in the prestigious urbanization of La Mairena, between the German international school and the golf course El Soto de Marbella Club. Ground floor apartment with 110 sqm, with terrace and private garden connected to the communal garden, from where you can enjoy the sunlight and tranquility throughout the day. South facing. The modernist style flat, with an equipped kitchen and a separate laundry room, is connected with the hall of the flat and the living-dining room of the flat. The living room has a large window through which natural light enters throughout the day, and when we go out we access the terrace of the flat and the garden. As it is joined to the community garden, it is very spacious and the view is more open until you can see the Mediterranean Sea. It also has 2 good bedrooms with built-in wardrobes and 2 complete bathrooms. The property has as an inseparable numbered annex a parking space. The urbanization is of modernist style of the year 2011, totally closed, has 2 swimming pools, garden areas, security cameras etc.. Being next to the golf course, it includes free entrance to its facilities, such as the golf course, the club, gym, sauna, spa, etc.... Ideal to move into or as a second holiday home!