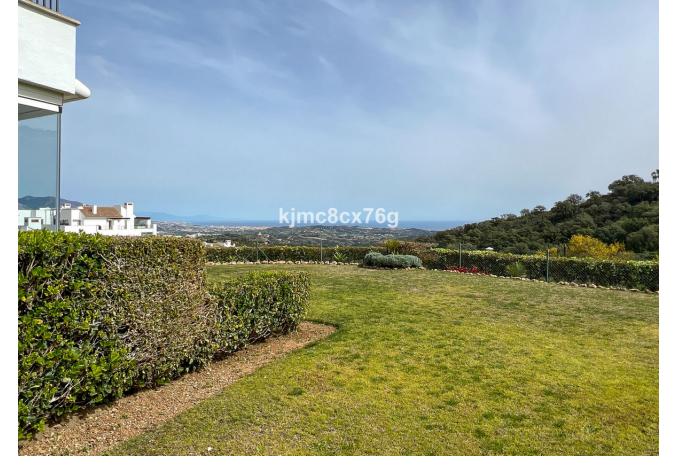

## Sales - Apartment - La Mairena 340.000€

www.mibgroup.es +34 662 58 96 58 info@mibgroup.es Community: 2,316 EUR / year IBI: 316 EUR / year

2

] <sub>2</sub>

106 m2

20 m2

FOR SALE; FABULOUS FLAT WITH PANORAMIC VIEWS AND GARDEN IN LA MAIRENA. Located in the prestigious urbanization of La Mairena, between the German international school and the golf course El Soto de Marbella Club. Ground floor apartment with 110 sqm, with terrace and private garden connected to the communal garden, from where you can enjoy the sunlight and tranquility throughout the day. South facing. The modernist style flat, with an equipped kitchen and a separate laundry room, is connected with the hall of the flat and the living-dining room of the flat. The living room has a large window through which natural light enters throughout the day, and when we go out we access the terrace of the flat and the garden. As it is joined to the community garden, it is very spacious and the view is more open until you can see the Mediterranean Sea. It also has 2 good bedrooms with built-in wardrobes and 2 complete bathrooms. The property has as an inseparable numbered annex a parking space. The urbanization is of modernist style of the year 2011, totally closed, has 2 swimming pools, garden areas, security cameras etc.. Being next to the golf course, it includes free entrance to its facilities, such as the golf course, the club, gym, sauna, spa, etc.... Ideal to move into or as a second holiday home!