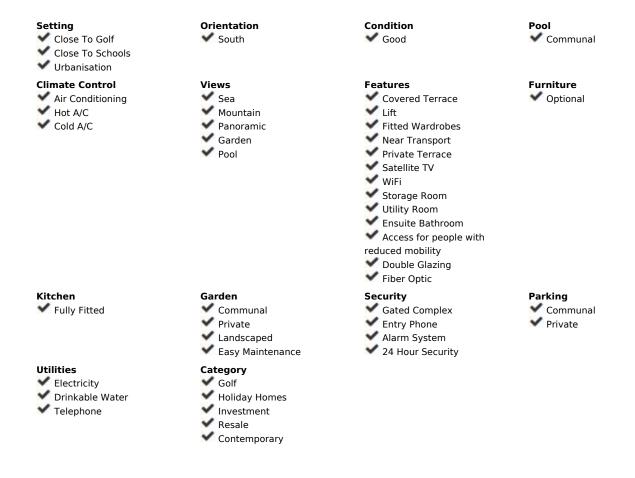

## Sales - Apartment - La Mairena 340.000€

www.mibgroup.es +34 662 58 96 58 info@mibgroup.es Community: 2,316 EUR / year IBI: 316 EUR / year

2

] <sub>2</sub>

106 m2

20 m2

FOR SALE; FABULOUS FLAT WITH PANORAMIC VIEWS AND GARDEN IN LA MAIRENA. Located in the prestigious urbanization of La Mairena, between the German international school and the golf course El Soto de Marbella Club. Ground floor apartment with 110 sqm, with terrace and private garden connected to the communal garden, from where you can enjoy the sunlight and tranquility throughout the day. South facing. The modernist style flat, with an equipped kitchen and a separate laundry room, is connected with the hall of the flat and the living-dining room of the flat. The living room has a large window through which natural light enters throughout the day, and when we go out we access the terrace of the flat and the garden. As it is joined to the community garden, it is very spacious and the view is more open until you can see the Mediterranean Sea. It also has 2 good bedrooms with built-in wardrobes and 2 complete bathrooms. The property has as an inseparable numbered annex a parking space. The urbanization is of modernist style of the year 2011, totally closed, has 2 swimming pools, garden areas, security cameras etc.. Being next to the golf course, it includes free entrance to its facilities, such as the golf course, the club, gym, sauna, spa, etc.... Ideal to move into or as a second holiday home!