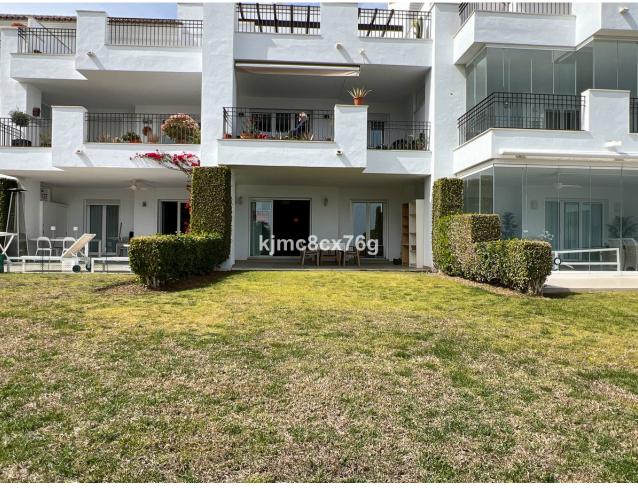

## Sales - Apartment - La Mairena 340.000€

www.mibgroup.es +34 662 58 96 58 info@mibgroup.es Community: 2,316 EUR / year IBI: 316 EUR / year

2

] <sub>2</sub>

106 m2

20 m2

FOR SALE; FABULOUS FLAT WITH PANORAMIC VIEWS AND GARDEN IN LA MAIRENA. Located in the prestigious urbanization of La Mairena, between the German international school and the golf course El Soto de Marbella Club. Ground floor apartment with 110 sqm, with terrace and private garden connected to the communal garden, from where you can enjoy the sunlight and tranquility throughout the day. South facing. The modernist style flat, with an equipped kitchen and a separate laundry room, is connected with the hall of the flat and the living-dining room of the flat. The living room has a large window through which natural light enters throughout the day, and when we go out we access the terrace of the flat and the garden. As it is joined to the community garden, it is very spacious and the view is more open until you can see the Mediterranean Sea. It also has 2 good bedrooms with built-in wardrobes and 2 complete bathrooms. The property has as an inseparable numbered annex a parking space. The urbanization is of modernist style of the year 2011, totally closed, has 2 swimming pools, garden areas, security cameras etc.. Being next to the golf course, it includes free entrance to its facilities, such as the golf course, the club, gym, sauna, spa, etc.... Ideal to move into or as a second holiday home!