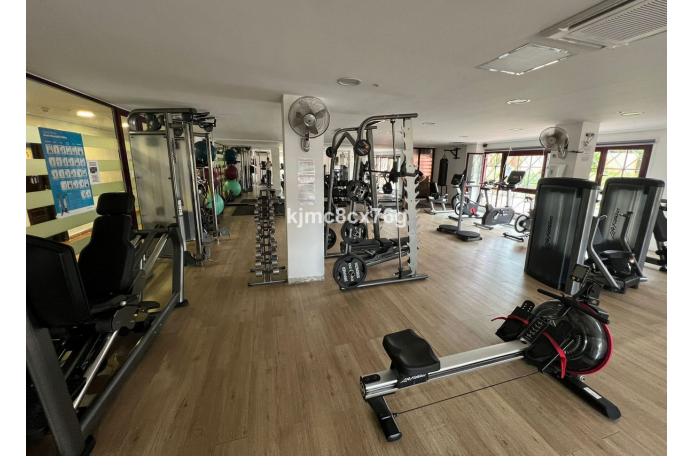

## Sales - Apartment - La Mairena 340.000€

www.mibgroup.es +34 662 58 96 58 info@mibgroup.es Community: 2,316 EUR / year IBI: 316 EUR / year

2

] <sub>2</sub>

106 m2

20 m2

FOR SALE; FABULOUS FLAT WITH PANORAMIC VIEWS AND GARDEN IN LA MAIRENA. Located in the prestigious urbanization of La Mairena, between the German international school and the golf course El Soto de Marbella Club. Ground floor apartment with 110 sqm, with terrace and private garden connected to the communal garden, from where you can enjoy the sunlight and tranquility throughout the day. South facing. The modernist style flat, with an equipped kitchen and a separate laundry room, is connected with the hall of the flat and the living-dining room of the flat. The living room has a large window through which natural light enters throughout the day, and when we go out we access the terrace of the flat and the garden. As it is joined to the community garden, it is very spacious and the view is more open until you can see the Mediterranean Sea. It also has 2 good bedrooms with built-in wardrobes and 2 complete bathrooms. The property has as an inseparable numbered annex a parking space. The urbanization is of modernist style of the year 2011, totally closed, has 2 swimming pools, garden areas, security cameras etc.. Being next to the golf course, it includes free entrance to its facilities, such as the golf course, the club, gym, sauna, spa, etc.... Ideal to move into or as a second holiday home!