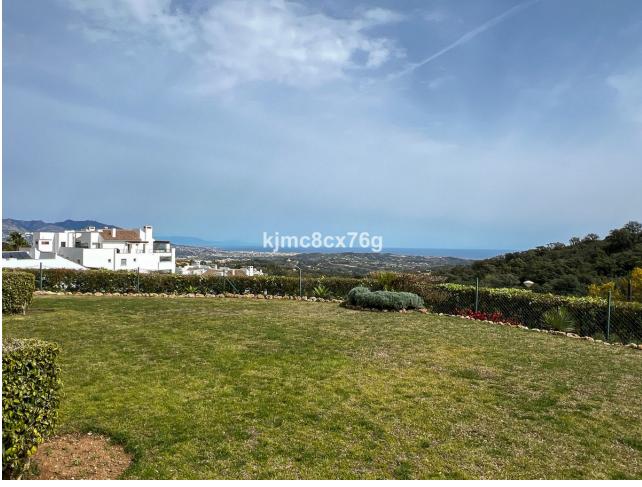

## Sales - Apartment - La Mairena 340.000€

www.mibgroup.es +34 662 58 96 58 info@mibgroup.es Community: 2,316 EUR / year IBI: 316 EUR / year

2

] <sub>2</sub>

106 m2

20 m2

FOR SALE; FABULOUS FLAT WITH PANORAMIC VIEWS AND GARDEN IN LA MAIRENA. Located in the prestigious urbanization of La Mairena, between the German international school and the golf course El Soto de Marbella Club. Ground floor apartment with 110 sqm, with terrace and private garden connected to the communal garden, from where you can enjoy the sunlight and tranquility throughout the day. South facing. The modernist style flat, with an equipped kitchen and a separate laundry room, is connected with the hall of the flat and the living-dining room of the flat. The living room has a large window through which natural light enters throughout the day, and when we go out we access the terrace of the flat and the garden. As it is joined to the community garden, it is very spacious and the view is more open until you can see the Mediterranean Sea. It also has 2 good bedrooms with built-in wardrobes and 2 complete bathrooms. The property has as an inseparable numbered annex a parking space. The urbanization is of modernist style of the year 2011, totally closed, has 2 swimming pools, garden areas, security cameras etc.. Being next to the golf course, it includes free entrance to its facilities, such as the golf course, the club, gym, sauna, spa, etc.... Ideal to move into or as a second holiday home!