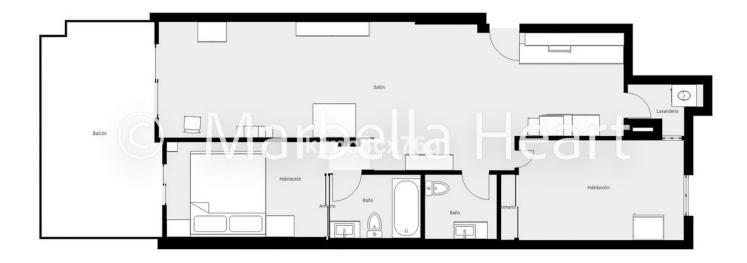

## Sales - Apartment - La Mairena 340.000€

www.mibgroup.es +34 662 58 96 58 info@mibgroup.es Community: 2,316 EUR / year IBI: 316 EUR / year

2

] <sub>2</sub>

106 m2

20 m2

FOR SALE; FABULOUS FLAT WITH PANORAMIC VIEWS AND GARDEN IN LA MAIRENA. Located in the prestigious urbanization of La Mairena, between the German international school and the golf course El Soto de Marbella Club. Ground floor apartment with 110 sqm, with terrace and private garden connected to the communal garden, from where you can enjoy the sunlight and tranquility throughout the day. South facing. The modernist style flat, with an equipped kitchen and a separate laundry room, is connected with the hall of the flat and the living-dining room of the flat. The living room has a large window through which natural light enters throughout the day, and when we go out we access the terrace of the flat and the garden. As it is joined to the community garden, it is very spacious and the view is more open until you can see the Mediterranean Sea. It also has 2 good bedrooms with built-in wardrobes and 2 complete bathrooms. The property has as an inseparable numbered annex a parking space. The urbanization is of modernist style of the year 2011, totally closed, has 2 swimming pools, garden areas, security cameras etc.. Being next to the golf course, it includes free entrance to its facilities, such as the golf course, the club, gym, sauna, spa, etc.... Ideal to move into or as a second holiday home!