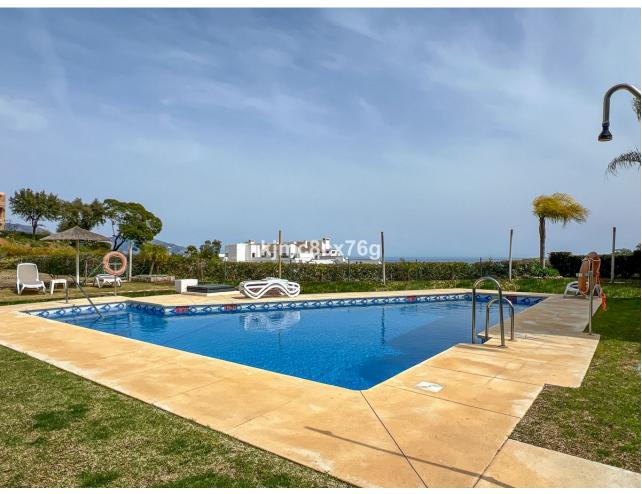

## Sales - Apartment - La Mairena 340.000€

www.mibgroup.es +34 662 58 96 58 info@mibgroup.es Community: 2,316 EUR / year IBI: 316 EUR / year

2

] <sub>2</sub>

106 m2

20 m2

FOR SALE; FABULOUS FLAT WITH PANORAMIC VIEWS AND GARDEN IN LA MAIRENA. Located in the prestigious urbanization of La Mairena, between the German international school and the golf course El Soto de Marbella Club. Ground floor apartment with 110 sqm, with terrace and private garden connected to the communal garden, from where you can enjoy the sunlight and tranquility throughout the day. South facing. The modernist style flat, with an equipped kitchen and a separate laundry room, is connected with the hall of the flat and the living-dining room of the flat. The living room has a large window through which natural light enters throughout the day, and when we go out we access the terrace of the flat and the garden. As it is joined to the community garden, it is very spacious and the view is more open until you can see the Mediterranean Sea. It also has 2 good bedrooms with built-in wardrobes and 2 complete bathrooms. The property has as an inseparable numbered annex a parking space. The urbanization is of modernist style of the year 2011, totally closed, has 2 swimming pools, garden areas, security cameras etc.. Being next to the golf course, it includes free entrance to its facilities, such as the golf course, the club, gym, sauna, spa, etc.... Ideal to move into or as a second holiday home!