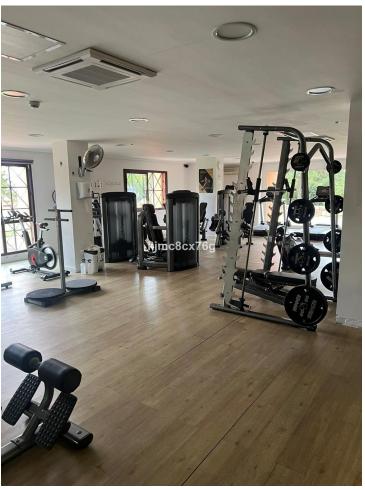

## Sales - Apartment - La Mairena 340.000€

www.mibgroup.es +34 662 58 96 58 info@mibgroup.es Community: 2,316 EUR / year IBI: 316 EUR / year

2

] <sub>2</sub>

106 m2

20 m2

FOR SALE; FABULOUS FLAT WITH PANORAMIC VIEWS AND GARDEN IN LA MAIRENA. Located in the prestigious urbanization of La Mairena, between the German international school and the golf course El Soto de Marbella Club. Ground floor apartment with 110 sqm, with terrace and private garden connected to the communal garden, from where you can enjoy the sunlight and tranquility throughout the day. South facing. The modernist style flat, with an equipped kitchen and a separate laundry room, is connected with the hall of the flat and the living-dining room of the flat. The living room has a large window through which natural light enters throughout the day, and when we go out we access the terrace of the flat and the garden. As it is joined to the community garden, it is very spacious and the view is more open until you can see the Mediterranean Sea. It also has 2 good bedrooms with built-in wardrobes and 2 complete bathrooms. The property has as an inseparable numbered annex a parking space. The urbanization is of modernist style of the year 2011, totally closed, has 2 swimming pools, garden areas, security cameras etc.. Being next to the golf course, it includes free entrance to its facilities, such as the golf course, the club, gym, sauna, spa, etc.... Ideal to move into or as a second holiday home!