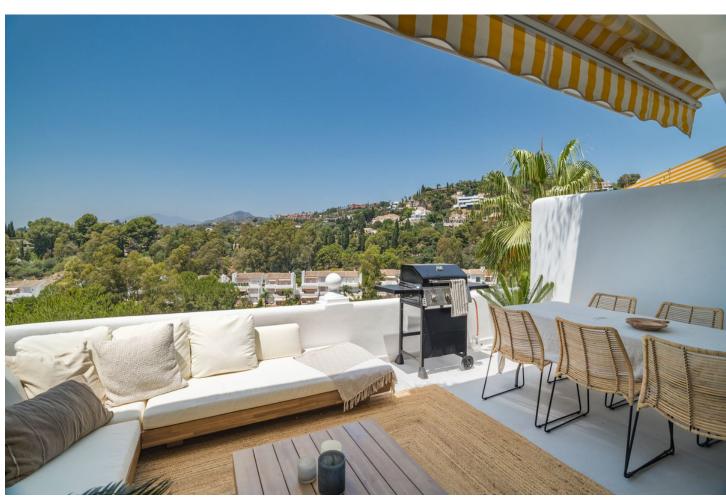

3

2

107 m2

Step into this freshly refurbished apartment nestled in the charming neighborhood of La Quinta! This ground floor duplex boasts three bedrooms, two bathrooms, and not one, but two inviting terraces. Every corner of this apartment has been meticulously redesigned with exquisite taste and attention to detail. Enjoy the breathtaking vistas of La Quinta's natural beauty from the southwest-facing terrace. Community perks include convenient parking and access to a sparkling pool. Plus, the Westin hotel is just a leisurely 5-minute stroll away, making this location both serene and convenient.

| Frontline Golf Village Close To Golf Close To Shops Close To Town Close To Forest Urbanisation | Orientation South South West West         | <b>Condition</b> Excellent                    | Pool Communal                                   |
|------------------------------------------------------------------------------------------------|-------------------------------------------|-----------------------------------------------|-------------------------------------------------|
| Climate Control Air Conditioning                                                               | Views Sea Mountain Golf Garden Pool Urban | Features Covered Terrace Private Terrace WiFi | Furniture Fully Furnished                       |
| Kitchen Fully Fitted                                                                           | Security Gated Complex                    | Parking Underground Covered                   | Category Cheap Golf Holiday Homes Luxury Resale |