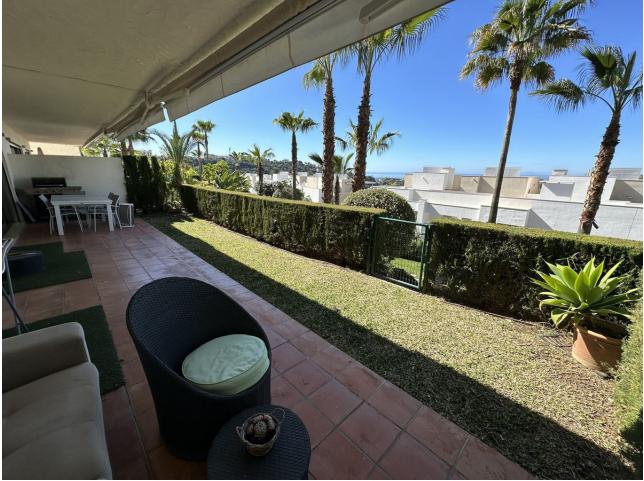

170 m2

Exclusive listing !! A unique, modern ground floor apartment, built into the mountainside and with beautiful views over the golf course of Los Arqueros Golf and Country Club, to the Mediterranean Sea. The apartment faces south so you can enjoy the sun all day long. The master bedroom has an en-suite bathroom and there is a guest bathroom for the other spacious bedroom. The spacious living and dining room has large sliding doors, which provide access to the terrace and private garden with beautiful views. The kitchen is equipped with all modern appliances, a separate utility room. The complex has two beautiful swimming pools and there is a golf course in the immediate vicinity and there are 5 other golf courses within a 5-minute radius. In short, everything for your new home! Ground Floor Apartment, , Costa del Sol. 2 Bedrooms, 2 Bathrooms, Built 171 m<sup>2</sup>, Terrace 45 m<sup>2</sup>. Setting : Close To Golf, Close To Town, Close To Schools, Urbanisation. Orientation : South. Condition : Excellent. Pool : Communal. Climate Control : Air Conditioning, U/F/H Bathrooms. Views : Sea, Mountain, Panoramic, Garden, Pool, Street. Features : Covered Terrace, Lift, Fitted Wardrobes, Private Terrace, Satellite TV, ADSL / WIFI, Storage Room, Utility Room, Ensuite Bathroom, Marble Flooring, Jacuzzi, Double Glazing. Furniture : Fully Furnished. Kitchen : Fully Fitted. Garden : Communal. Security : Gated Complex, Electric Blinds, Entry Phone, Alarm System, Safe. Parking : Underground, Garage, Covered, Open, Street, Private.