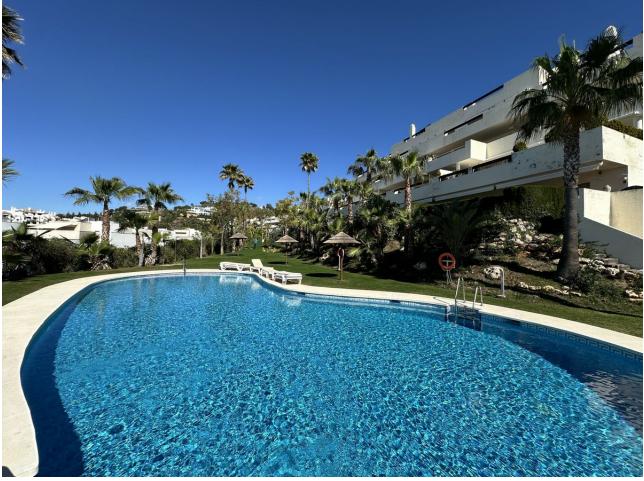

170 m2

Exclusive listing !! A unique, modern ground floor apartment, built into the mountainside and with beautiful views over the golf course of Los Arqueros Golf and Country Club, to the Mediterranean Sea. The apartment faces south so you can enjoy the sun all day long. The master bedroom has an en-suite bathroom and there is a guest bathroom for the other spacious bedroom. The spacious living and dining room has large sliding doors, which provide access to the terrace and private garden with beautiful views. The kitchen is equipped with all modern appliances, a separate utility room. The complex has two beautiful swimming pools and there is a golf course in the immediate vicinity and there are 5 other golf courses within a 5-minute radius. In short, everything for your new home! Ground Floor Apartment, , Costa del Sol. 2 Bedrooms, 2 Bathrooms, Built 171 m<sup>2</sup>, Terrace 45 m<sup>2</sup>. Setting : Close To Golf, Close To Town, Close To Schools, Urbanisation. Orientation : South. Condition : Excellent. Pool : Communal. Climate Control : Air Conditioning, U/F/H Bathrooms. Views : Sea, Mountain, Panoramic, Garden, Pool, Street. Features : Covered Terrace, Lift, Fitted Wardrobes, Private Terrace, Satellite TV, ADSL / WIFI, Storage Room, Utility Room, Ensuite Bathroom, Marble Flooring, Jacuzzi, Double Glazing. Furniture : Fully Furnished. Kitchen : Fully Fitted. Garden : Communal. Security : Gated Complex, Electric Blinds, Entry Phone, Alarm System, Safe. Parking : Underground, Garage, Covered, Open, Street, Private.