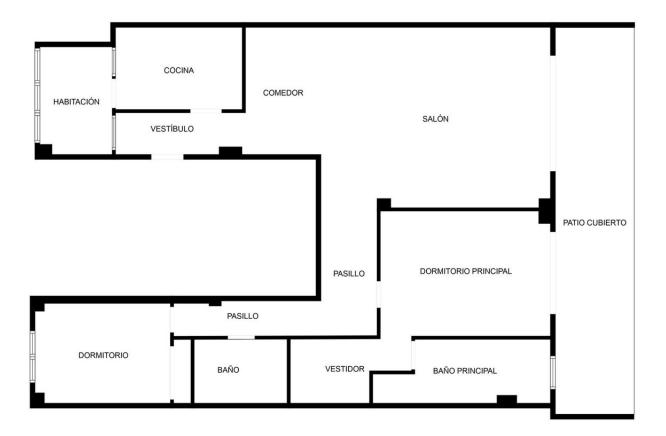

170 m2

Exclusive listing !! A unique, modern ground floor apartment, built into the mountainside and with beautiful views over the golf course of Los Arqueros Golf and Country Club, to the Mediterranean Sea. The apartment faces south so you can enjoy the sun all day long. The master bedroom has an en-suite bathroom and there is a guest bathroom for the other spacious bedroom. The spacious living and dining room has large sliding doors, which provide access to the terrace and private garden with beautiful views. The kitchen is equipped with all modern appliances, a separate utility room. The complex has two beautiful swimming pools and there is a golf course in the immediate vicinity and there are 5 other golf courses within a 5-minute radius. In short, everything for your new home! Ground Floor Apartment, , Costa del Sol. 2 Bedrooms, 2 Bathrooms, Built 171 m<sup>2</sup>, Terrace 45 m<sup>2</sup>. Setting : Close To Golf, Close To Town, Close To Schools, Urbanisation. Orientation : South. Condition : Excellent. Pool : Communal. Climate Control : Air Conditioning, U/F/H Bathrooms. Views : Sea, Mountain, Panoramic, Garden, Pool, Street. Features : Covered Terrace, Lift, Fitted Wardrobes, Private Terrace, Satellite TV, ADSL / WIFI, Storage Room, Utility Room, Ensuite Bathroom, Marble Flooring, Jacuzzi, Double Glazing. Furniture : Fully Furnished. Kitchen : Fully Fitted. Garden : Communal. Security : Gated Complex, Electric Blinds, Entry Phone, Alarm System, Safe. Parking : Underground, Garage, Covered, Open, Street, Private.

LAS MEDIDAS SON CALCULADAS UTILIZANDO LA TECNOLOGÍA CUBICASA. SON DE ALTA FIABILIDAD PERO NO GARANTIZADAS.