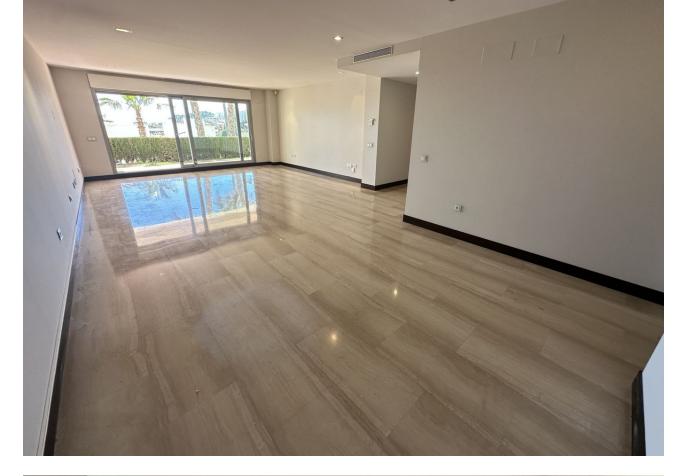

170 m2

Exclusive listing !! A unique, modern ground floor apartment, built into the mountainside and with beautiful views over the golf course of Los Arqueros Golf and Country Club, to the Mediterranean Sea. The apartment faces south so you can enjoy the sun all day long. The master bedroom has an en-suite bathroom and there is a guest bathroom for the other spacious bedroom. The spacious living and dining room has large sliding doors, which provide access to the terrace and private garden with beautiful views. The kitchen is equipped with all modern appliances, a separate utility room. The complex has two beautiful swimming pools and there is a golf course in the immediate vicinity and there are 5 other golf courses within a 5-minute radius. In short, everything for your new home! Ground Floor Apartment, , Costa del Sol. 2 Bedrooms, 2 Bathrooms, Built 171 m<sup>2</sup>, Terrace 45 m<sup>2</sup>. Setting : Close To Golf, Close To Town, Close To Schools, Urbanisation. Orientation : South. Condition : Excellent. Pool : Communal. Climate Control : Air Conditioning, U/F/H Bathrooms. Views : Sea, Mountain, Panoramic, Garden, Pool, Street. Features : Covered Terrace, Lift, Fitted Wardrobes, Private Terrace, Satellite TV, ADSL / WIFI, Storage Room, Utility Room, Ensuite Bathroom, Marble Flooring, Jacuzzi, Double Glazing. Furniture : Fully Furnished. Kitchen : Fully Fitted. Garden : Communal. Security : Gated Complex, Electric Blinds, Entry Phone, Alarm System, Safe. Parking : Underground, Garage, Covered, Open, Street, Private.