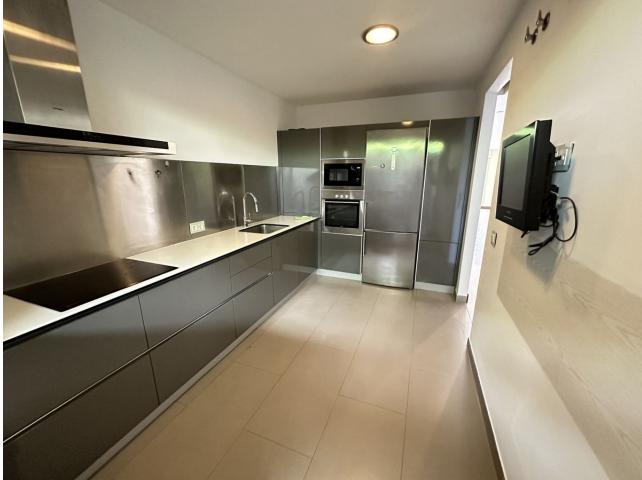

170 m2

Exclusive listing !! A unique, modern ground floor apartment, built into the mountainside and with beautiful views over the golf course of Los Arqueros Golf and Country Club, to the Mediterranean Sea. The apartment faces south so you can enjoy the sun all day long. The master bedroom has an en-suite bathroom and there is a guest bathroom for the other spacious bedroom. The spacious living and dining room has large sliding doors, which provide access to the terrace and private garden with beautiful views. The kitchen is equipped with all modern appliances, a separate utility room. The complex has two beautiful swimming pools and there is a golf course in the immediate vicinity and there are 5 other golf courses within a 5-minute radius. In short, everything for your new home! Ground Floor Apartment, , Costa del Sol. 2 Bedrooms, 2 Bathrooms, Built 171 m<sup>2</sup>, Terrace 45 m<sup>2</sup>. Setting : Close To Golf, Close To Town, Close To Schools, Urbanisation. Orientation : South. Condition : Excellent. Pool : Communal. Climate Control : Air Conditioning, U/F/H Bathrooms. Views : Sea, Mountain, Panoramic, Garden, Pool, Street. Features : Covered Terrace, Lift, Fitted Wardrobes, Private Terrace, Satellite TV, ADSL / WIFI, Storage Room, Utility Room, Ensuite Bathroom, Marble Flooring, Jacuzzi, Double Glazing. Furniture : Fully Furnished. Kitchen : Fully Fitted. Garden : Communal. Security : Gated Complex, Electric Blinds, Entry Phone, Alarm System, Safe. Parking : Underground, Garage, Covered, Open, Street, Private.