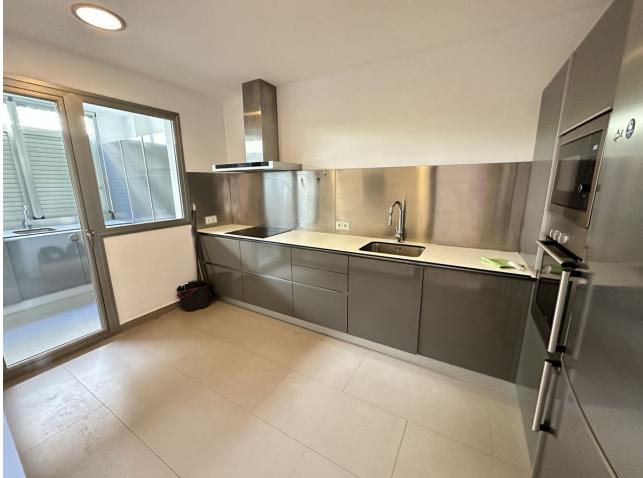

170 m2

Exclusive listing !! A unique, modern ground floor apartment, built into the mountainside and with beautiful views over the golf course of Los Arqueros Golf and Country Club, to the Mediterranean Sea. The apartment faces south so you can enjoy the sun all day long. The master bedroom has an en-suite bathroom and there is a guest bathroom for the other spacious bedroom. The spacious living and dining room has large sliding doors, which provide access to the terrace and private garden with beautiful views. The kitchen is equipped with all modern appliances, a separate utility room. The complex has two beautiful swimming pools and there is a golf course in the immediate vicinity and there are 5 other golf courses within a 5-minute radius. In short, everything for your new home! Ground Floor Apartment, , Costa del Sol. 2 Bedrooms, 2 Bathrooms, Built 171 m<sup>2</sup>, Terrace 45 m<sup>2</sup>. Setting : Close To Golf, Close To Town, Close To Schools, Urbanisation. Orientation : South. Condition : Excellent. Pool : Communal. Climate Control : Air Conditioning, U/F/H Bathrooms. Views : Sea, Mountain, Panoramic, Garden, Pool, Street. Features : Covered Terrace, Lift, Fitted Wardrobes, Private Terrace, Satellite TV, ADSL / WIFI, Storage Room, Utility Room, Ensuite Bathroom, Marble Flooring, Jacuzzi, Double Glazing. Furniture : Fully Furnished. Kitchen : Fully Fitted. Garden : Communal. Security : Gated Complex, Electric Blinds, Entry Phone, Alarm System, Safe. Parking : Underground, Garage, Covered, Open, Street, Private.