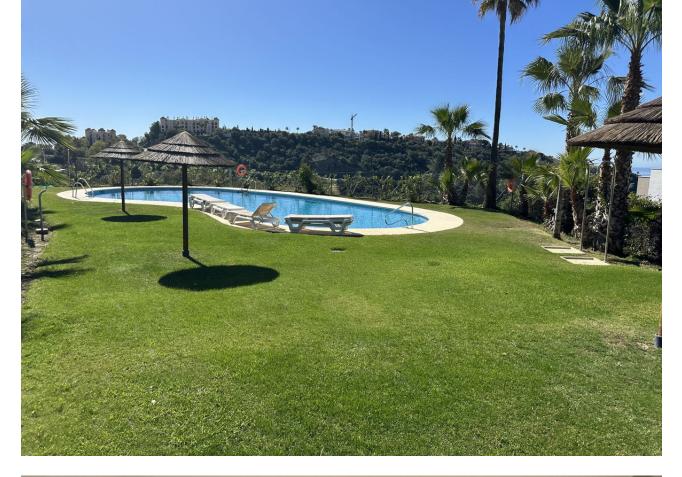

170 m2

Exclusive listing !! A unique, modern ground floor apartment, built into the mountainside and with beautiful views over the golf course of Los Arqueros Golf and Country Club, to the Mediterranean Sea. The apartment faces south so you can enjoy the sun all day long. The master bedroom has an en-suite bathroom and there is a guest bathroom for the other spacious bedroom. The spacious living and dining room has large sliding doors, which provide access to the terrace and private garden with beautiful views. The kitchen is equipped with all modern appliances, a separate utility room. The complex has two beautiful swimming pools and there is a golf course in the immediate vicinity and there are 5 other golf courses within a 5-minute radius. In short, everything for your new home! Ground Floor Apartment, , Costa del Sol. 2 Bedrooms, 2 Bathrooms, Built 171 m<sup>2</sup>, Terrace 45 m<sup>2</sup>. Setting : Close To Golf, Close To Town, Close To Schools, Urbanisation. Orientation : South. Condition : Excellent. Pool : Communal. Climate Control : Air Conditioning, U/F/H Bathrooms. Views : Sea, Mountain, Panoramic, Garden, Pool, Street. Features : Covered Terrace, Lift, Fitted Wardrobes, Private Terrace, Satellite TV, ADSL / WIFI, Storage Room, Utility Room, Ensuite Bathroom, Marble Flooring, Jacuzzi, Double Glazing. Furniture : Fully Furnished. Kitchen : Fully Fitted. Garden : Communal. Security : Gated Complex, Electric Blinds, Entry Phone, Alarm System, Safe. Parking : Underground, Garage, Covered, Open, Street, Private.