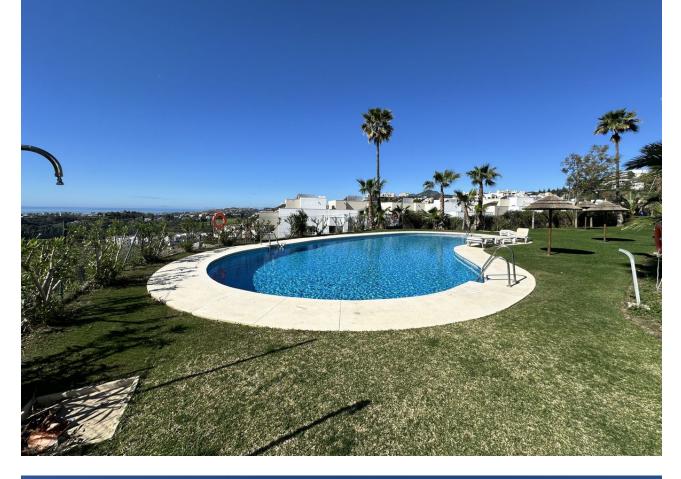

170 m2

Exclusive listing !! A unique, modern ground floor apartment, built into the mountainside and with beautiful views over the golf course of Los Arqueros Golf and Country Club, to the Mediterranean Sea. The apartment faces south so you can enjoy the sun all day long. The master bedroom has an en-suite bathroom and there is a guest bathroom for the other spacious bedroom. The spacious living and dining room has large sliding doors, which provide access to the terrace and private garden with beautiful views. The kitchen is equipped with all modern appliances, a separate utility room. The complex has two beautiful swimming pools and there is a golf course in the immediate vicinity and there are 5 other golf courses within a 5-minute radius. In short, everything for your new home! Ground Floor Apartment, , Costa del Sol. 2 Bedrooms, 2 Bathrooms, Built 171 m<sup>2</sup>, Terrace 45 m<sup>2</sup>. Setting : Close To Golf, Close To Town, Close To Schools, Urbanisation. Orientation : South. Condition : Excellent. Pool : Communal. Climate Control : Air Conditioning, U/F/H Bathrooms. Views : Sea, Mountain, Panoramic, Garden, Pool, Street. Features : Covered Terrace, Lift, Fitted Wardrobes, Private Terrace, Satellite TV, ADSL / WIFI, Storage Room, Utility Room, Ensuite Bathroom, Marble Flooring, Jacuzzi, Double Glazing. Furniture : Fully Furnished. Kitchen : Fully Fitted. Garden : Communal. Security : Gated Complex, Electric Blinds, Entry Phone, Alarm System, Safe. Parking : Underground, Garage, Covered, Open, Street, Private.