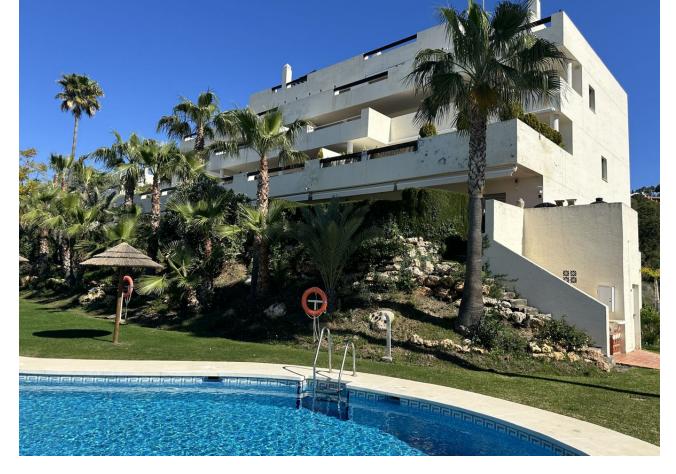

170 m2

Exclusive listing !! A unique, modern ground floor apartment, built into the mountainside and with beautiful views over the golf course of Los Arqueros Golf and Country Club, to the Mediterranean Sea. The apartment faces south so you can enjoy the sun all day long. The master bedroom has an en-suite bathroom and there is a guest bathroom for the other spacious bedroom. The spacious living and dining room has large sliding doors, which provide access to the terrace and private garden with beautiful views. The kitchen is equipped with all modern appliances, a separate utility room. The complex has two beautiful swimming pools and there is a golf course in the immediate vicinity and there are 5 other golf courses within a 5-minute radius. In short, everything for your new home! Ground Floor Apartment, , Costa del Sol. 2 Bedrooms, 2 Bathrooms, Built 171 m<sup>2</sup>, Terrace 45 m<sup>2</sup>. Setting : Close To Golf, Close To Town, Close To Schools, Urbanisation. Orientation : South. Condition : Excellent. Pool : Communal. Climate Control : Air Conditioning, U/F/H Bathrooms. Views : Sea, Mountain, Panoramic, Garden, Pool, Street. Features : Covered Terrace, Lift, Fitted Wardrobes, Private Terrace, Satellite TV, ADSL / WIFI, Storage Room, Utility Room, Ensuite Bathroom, Marble Flooring, Jacuzzi, Double Glazing. Furniture : Fully Furnished. Kitchen : Fully Fitted. Garden : Communal. Security : Gated Complex, Electric Blinds, Entry Phone, Alarm System, Safe. Parking : Underground, Garage, Covered, Open, Street, Private.