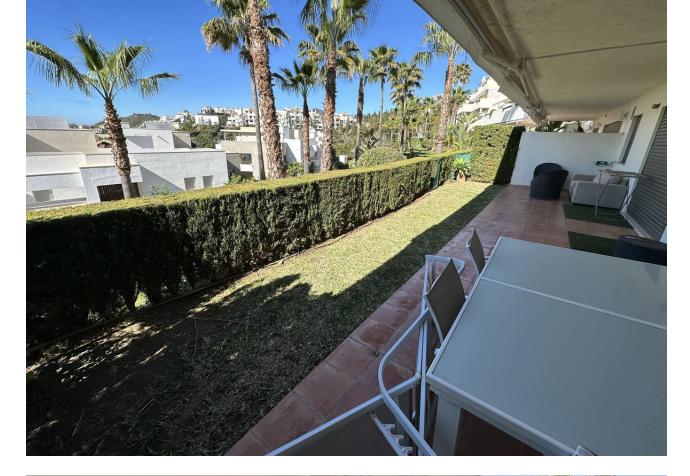

170 m2

Exclusive listing !! A unique, modern ground floor apartment, built into the mountainside and with beautiful views over the golf course of Los Arqueros Golf and Country Club, to the Mediterranean Sea. The apartment faces south so you can enjoy the sun all day long. The master bedroom has an en-suite bathroom and there is a guest bathroom for the other spacious bedroom. The spacious living and dining room has large sliding doors, which provide access to the terrace and private garden with beautiful views. The kitchen is equipped with all modern appliances, a separate utility room. The complex has two beautiful swimming pools and there is a golf course in the immediate vicinity and there are 5 other golf courses within a 5-minute radius. In short, everything for your new home! Ground Floor Apartment, , Costa del Sol. 2 Bedrooms, 2 Bathrooms, Built 171 m<sup>2</sup>, Terrace 45 m<sup>2</sup>. Setting : Close To Golf, Close To Town, Close To Schools, Urbanisation. Orientation : South. Condition : Excellent. Pool : Communal. Climate Control : Air Conditioning, U/F/H Bathrooms. Views : Sea, Mountain, Panoramic, Garden, Pool, Street. Features : Covered Terrace, Lift, Fitted Wardrobes, Private Terrace, Satellite TV, ADSL / WIFI, Storage Room, Utility Room, Ensuite Bathroom, Marble Flooring, Jacuzzi, Double Glazing. Furniture : Fully Furnished. Kitchen : Fully Fitted. Garden : Communal. Security : Gated Complex, Electric Blinds, Entry Phone, Alarm System, Safe. Parking : Underground, Garage, Covered, Open, Street, Private.