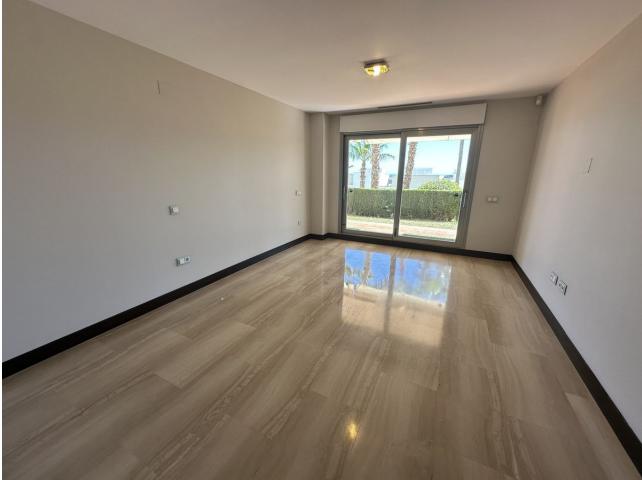

170 m2

Exclusive listing !! A unique, modern ground floor apartment, built into the mountainside and with beautiful views over the golf course of Los Arqueros Golf and Country Club, to the Mediterranean Sea. The apartment faces south so you can enjoy the sun all day long. The master bedroom has an en-suite bathroom and there is a guest bathroom for the other spacious bedroom. The spacious living and dining room has large sliding doors, which provide access to the terrace and private garden with beautiful views. The kitchen is equipped with all modern appliances, a separate utility room. The complex has two beautiful swimming pools and there is a golf course in the immediate vicinity and there are 5 other golf courses within a 5-minute radius. In short, everything for your new home! Ground Floor Apartment, , Costa del Sol. 2 Bedrooms, 2 Bathrooms, Built 171 m<sup>2</sup>, Terrace 45 m<sup>2</sup>. Setting : Close To Golf, Close To Town, Close To Schools, Urbanisation. Orientation : South. Condition : Excellent. Pool : Communal. Climate Control : Air Conditioning, U/F/H Bathrooms. Views : Sea, Mountain, Panoramic, Garden, Pool, Street. Features : Covered Terrace, Lift, Fitted Wardrobes, Private Terrace, Satellite TV, ADSL / WIFI, Storage Room, Utility Room, Ensuite Bathroom, Marble Flooring, Jacuzzi, Double Glazing. Furniture : Fully Furnished. Kitchen : Fully Fitted. Garden : Communal. Security : Gated Complex, Electric Blinds, Entry Phone, Alarm System, Safe. Parking : Underground, Garage, Covered, Open, Street, Private.