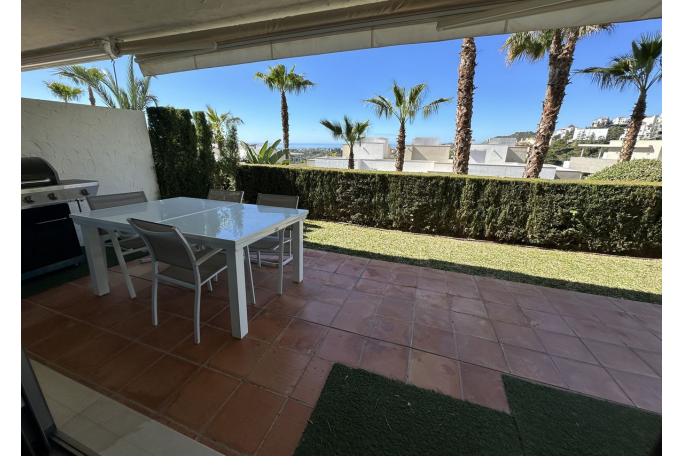

170 m2

Exclusive listing !! A unique, modern ground floor apartment, built into the mountainside and with beautiful views over the golf course of Los Arqueros Golf and Country Club, to the Mediterranean Sea. The apartment faces south so you can enjoy the sun all day long. The master bedroom has an en-suite bathroom and there is a guest bathroom for the other spacious bedroom. The spacious living and dining room has large sliding doors, which provide access to the terrace and private garden with beautiful views. The kitchen is equipped with all modern appliances, a separate utility room. The complex has two beautiful swimming pools and there is a golf course in the immediate vicinity and there are 5 other golf courses within a 5-minute radius. In short, everything for your new home! Ground Floor Apartment, , Costa del Sol. 2 Bedrooms, 2 Bathrooms, Built 171 m<sup>2</sup>, Terrace 45 m<sup>2</sup>. Setting : Close To Golf, Close To Town, Close To Schools, Urbanisation. Orientation : South. Condition : Excellent. Pool : Communal. Climate Control : Air Conditioning, U/F/H Bathrooms. Views : Sea, Mountain, Panoramic, Garden, Pool, Street. Features : Covered Terrace, Lift, Fitted Wardrobes, Private Terrace, Satellite TV, ADSL / WIFI, Storage Room, Utility Room, Ensuite Bathroom, Marble Flooring, Jacuzzi, Double Glazing. Furniture : Fully Furnished. Kitchen : Fully Fitted. Garden : Communal. Security : Gated Complex, Electric Blinds, Entry Phone, Alarm System, Safe. Parking : Underground, Garage, Covered, Open, Street, Private.