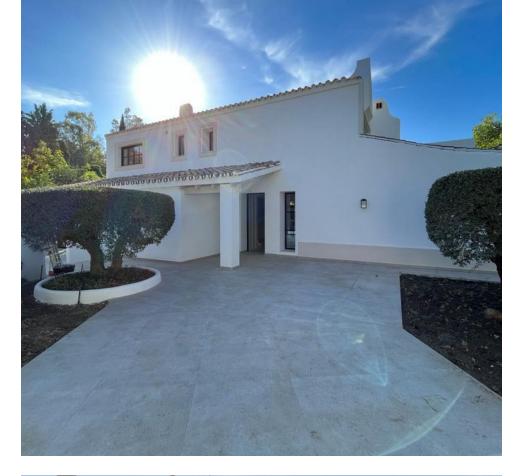

The stunning villa is situated in one of the greenest and most conveniently located areas of the Costa del Sol. Positioned on a plot adorned with plentiful mature trees, this villa has undergone a comprehensive renovation, encompassing the kitchen, bathrooms, flooring, walls, doors, windows, and installations. The main level features a spacious living room with a fireplace, adjoining dining area leading to a charming porch, a well-appointed kitchen, another dining space, two bedrooms, one of which boasts an en suite bathroom and dressing room, and two additional bathrooms. Upstairs you will find two bedrooms, each with en-suite bathrooms and access to the terrace. Outside, the garden hosts a 12 m2 swimming pool and a chiringuito with a room and bathroom. Additional amenities include private outdoor parking for two cars, underfloor heating, and air conditioning.