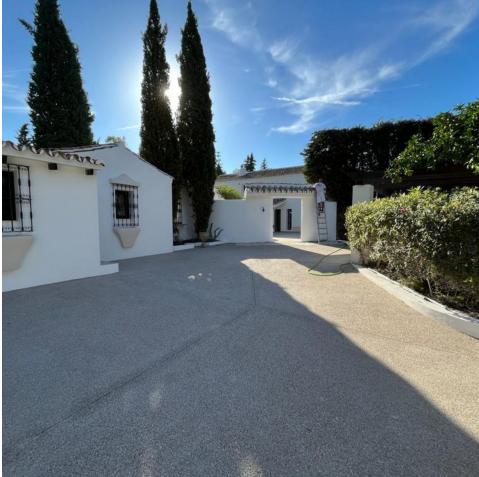

The stunning villa is situated in one of the greenest and most conveniently located areas of the Costa del Sol. Positioned on a plot adorned with plentiful mature trees, this villa has undergone a comprehensive renovation, encompassing the kitchen, bathrooms, flooring, walls, doors, windows, and installations. The main level features a spacious living room with a fireplace, adjoining dining area leading to a charming porch, a well-appointed kitchen, another dining space, two bedrooms, one of which boasts an en suite bathroom and dressing room, and two additional bathrooms. Upstairs you will find two bedrooms, each with en-suite bathrooms and access to the terrace. Outside, the garden hosts a 12 m2 swimming pool and a chiringuito with a room and bathroom. Additional amenities include private outdoor parking for two cars, underfloor heating, and air conditioning.