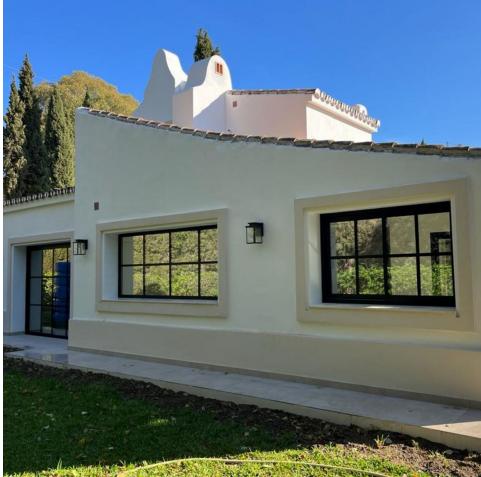

The stunning villa is situated in one of the greenest and most conveniently located areas of the Costa del Sol. Positioned on a plot adorned with plentiful mature trees, this villa has undergone a comprehensive renovation, encompassing the kitchen, bathrooms, flooring, walls, doors, windows, and installations. The main level features a spacious living room with a fireplace, adjoining dining area leading to a charming porch, a well-appointed kitchen, another dining space, two bedrooms, one of which boasts an en suite bathroom and dressing room, and two additional bathrooms. Upstairs you will find two bedrooms, each with en-suite bathrooms and access to the terrace. Outside, the garden hosts a 12 m2 swimming pool and a chiringuito with a room and bathroom. Additional amenities include private outdoor parking for two cars, underfloor heating, and air conditioning.