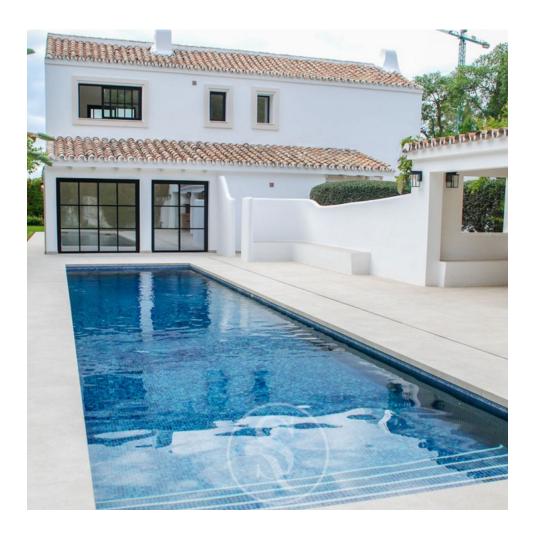

The stunning villa is situated in one of the greenest and most conveniently located areas of the Costa del Sol. Positioned on a plot adorned with plentiful mature trees, this villa has undergone a comprehensive renovation, encompassing the kitchen, bathrooms, flooring, walls, doors, windows, and installations. The main level features a spacious living room with a fireplace, adjoining dining area leading to a charming porch, a well-appointed kitchen, another dining space, two bedrooms, one of which boasts an en suite bathroom and dressing room, and two additional bathrooms. Upstairs you will find two bedrooms, each with en-suite bathrooms and access to the terrace. Outside, the garden hosts a 12 m2 swimming pool and a chiringuito with a room and bathroom. Additional amenities include private outdoor parking for two cars, underfloor heating, and air conditioning.

Pool

🖌 Private

Furniture

🔨 Not Furnished