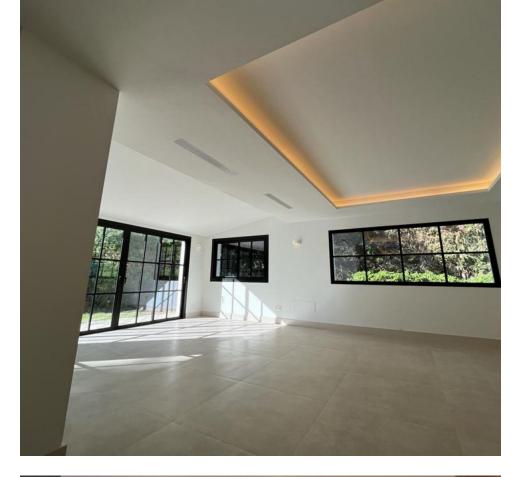

The stunning villa is situated in one of the greenest and most conveniently located areas of the Costa del Sol. Positioned on a plot adorned with plentiful mature trees, this villa has undergone a comprehensive renovation, encompassing the kitchen, bathrooms, flooring, walls, doors, windows, and installations. The main level features a spacious living room with a fireplace, adjoining dining area leading to a charming porch, a well-appointed kitchen, another dining space, two bedrooms, one of which boasts an en suite bathroom and dressing room, and two additional bathrooms. Upstairs you will find two bedrooms, each with en-suite bathrooms and access to the terrace. Outside, the garden hosts a 12 m2 swimming pool and a chiringuito with a room and bathroom. Additional amenities include private outdoor parking for two cars, underfloor heating, and air conditioning.