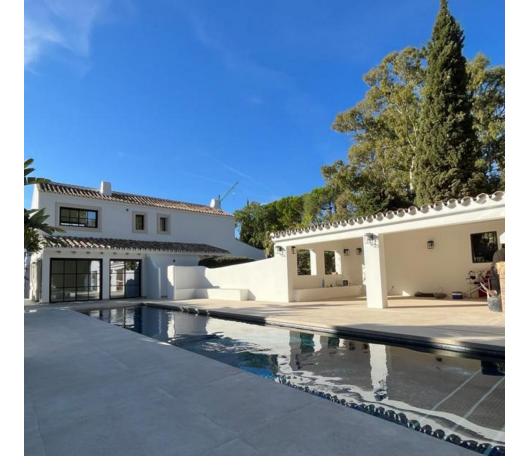

The stunning villa is situated in one of the greenest and most conveniently located areas of the Costa del Sol. Positioned on a plot adorned with plentiful mature trees, this villa has undergone a comprehensive renovation, encompassing the kitchen, bathrooms, flooring, walls, doors, windows, and installations. The main level features a spacious living room with a fireplace, adjoining dining area leading to a charming porch, a well-appointed kitchen, another dining space, two bedrooms, one of which boasts an en suite bathroom and dressing room, and two additional bathrooms. Upstairs you will find two bedrooms, each with en-suite bathrooms and access to the terrace. Outside, the garden hosts a 12 m2 swimming pool and a chiringuito with a room and bathroom. Additional amenities include private outdoor parking for two cars, underfloor heating, and air conditioning.

Pool

🖌 Private

Furniture

🔨 Not Furnished