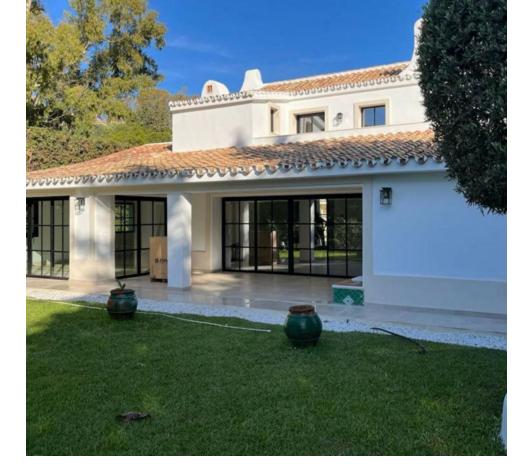

The stunning villa is situated in one of the greenest and most conveniently located areas of the Costa del Sol. Positioned on a plot adorned with plentiful mature trees, this villa has undergone a comprehensive renovation, encompassing the kitchen, bathrooms, flooring, walls, doors, windows, and installations. The main level features a spacious living room with a fireplace, adjoining dining area leading to a charming porch, a well-appointed kitchen, another dining space, two bedrooms, one of which boasts an en suite bathroom and dressing room, and two additional bathrooms. Upstairs you will find two bedrooms, each with en-suite bathrooms and access to the terrace. Outside, the garden hosts a 12 m2 swimming pool and a chiringuito with a room and bathroom. Additional amenities include private outdoor parking for two cars, underfloor heating, and air conditioning.