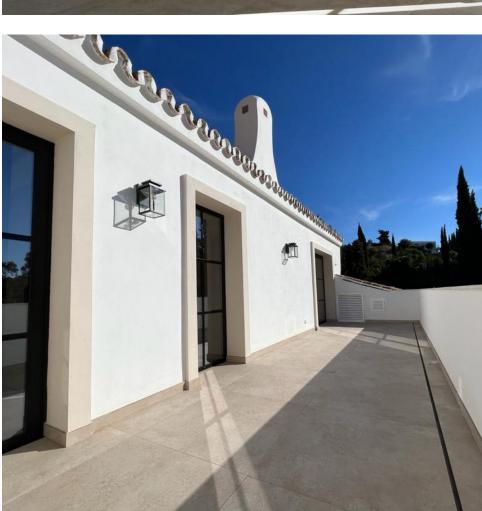

The stunning villa is situated in one of the greenest and most conveniently located areas of the Costa del Sol. Positioned on a plot adorned with plentiful mature trees, this villa has undergone a comprehensive renovation, encompassing the kitchen, bathrooms, flooring, walls, doors, windows, and installations. The main level features a spacious living room with a fireplace, adjoining dining area leading to a charming porch, a well-appointed kitchen, another dining space, two bedrooms, one of which boasts an en suite bathroom and dressing room, and two additional bathrooms. Upstairs you will find two bedrooms, each with en-suite bathrooms and access to the terrace. Outside, the garden hosts a 12 m2 swimming pool and a chiringuito with a room and bathroom. Additional amenities include private outdoor parking for two cars, underfloor heating, and air conditioning.