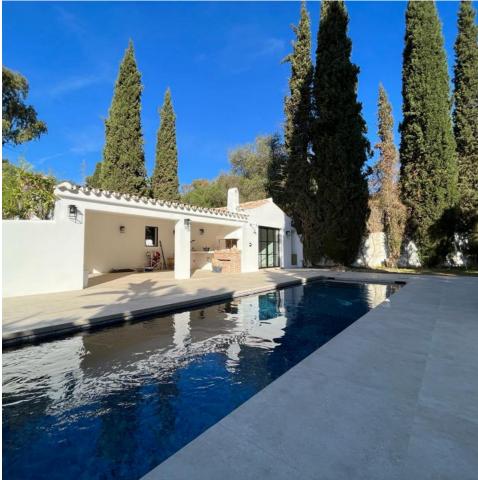

The stunning villa is situated in one of the greenest and most conveniently located areas of the Costa del Sol. Positioned on a plot adorned with plentiful mature trees, this villa has undergone a comprehensive renovation, encompassing the kitchen, bathrooms, flooring, walls, doors, windows, and installations. The main level features a spacious living room with a fireplace, adjoining dining area leading to a charming porch, a well-appointed kitchen, another dining space, two bedrooms, one of which boasts an en suite bathroom and dressing room, and two additional bathrooms. Upstairs you will find two bedrooms, each with en-suite bathrooms and access to the terrace. Outside, the garden hosts a 12 m2 swimming pool and a chiringuito with a room and bathroom. Additional amenities include private outdoor parking for two cars, underfloor heating, and air conditioning.

Pool

🖌 Private

Furniture

🔨 Not Furnished