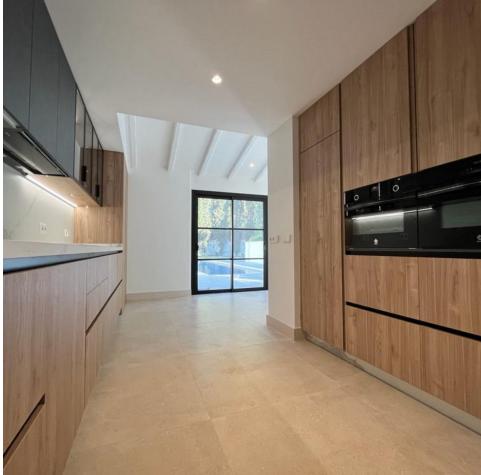

The stunning villa is situated in one of the greenest and most conveniently located areas of the Costa del Sol. Positioned on a plot adorned with plentiful mature trees, this villa has undergone a comprehensive renovation, encompassing the kitchen, bathrooms, flooring, walls, doors, windows, and installations. The main level features a spacious living room with a fireplace, adjoining dining area leading to a charming porch, a well-appointed kitchen, another dining space, two bedrooms, one of which boasts an en suite bathroom and dressing room, and two additional bathrooms. Upstairs you will find two bedrooms, each with en-suite bathrooms and access to the terrace. Outside, the garden hosts a 12 m2 swimming pool and a chiringuito with a room and bathroom. Additional amenities include private outdoor parking for two cars, underfloor heating, and air conditioning.

## **Climate Control**

- Air Conditioning
- Pre Installed A/C
- 🖌 Hot A/C
- Cold A/C
- Central Heating Fireplace
- 🗸 U/F Heating
- V/F/H Bathrooms
- Kitchen
- Fully Fitted