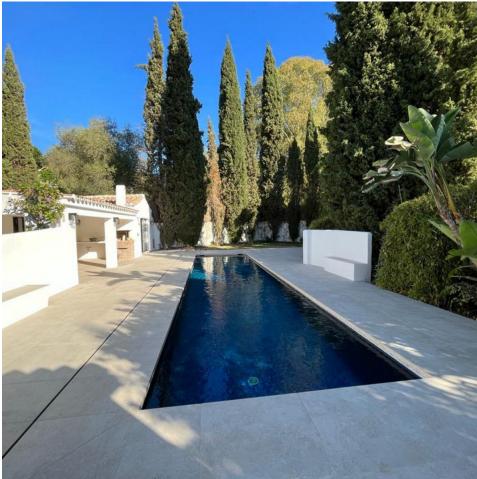

The stunning villa is situated in one of the greenest and most conveniently located areas of the Costa del Sol. Positioned on a plot adorned with plentiful mature trees, this villa has undergone a comprehensive renovation, encompassing the kitchen, bathrooms, flooring, walls, doors, windows, and installations. The main level features a spacious living room with a fireplace, adjoining dining area leading to a charming porch, a well-appointed kitchen, another dining space, two bedrooms, one of which boasts an en suite bathroom and dressing room, and two additional bathrooms. Upstairs you will find two bedrooms, each with en-suite bathrooms and access to the terrace. Outside, the garden hosts a 12 m2 swimming pool and a chiringuito with a room and bathroom. Additional amenities include private outdoor parking for two cars, underfloor heating, and air conditioning.

Pool

🖌 Private

Furniture

🔨 Not Furnished