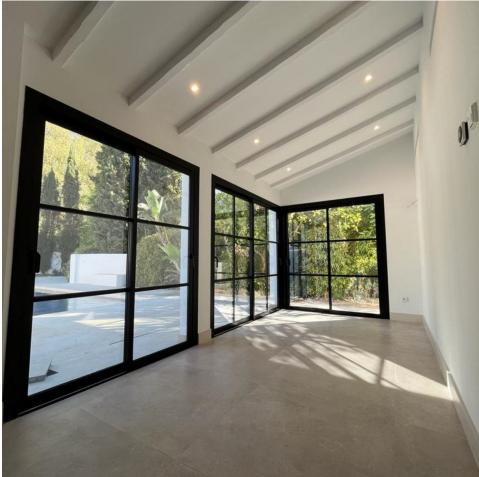

The stunning villa is situated in one of the greenest and most conveniently located areas of the Costa del Sol. Positioned on a plot adorned with plentiful mature trees, this villa has undergone a comprehensive renovation, encompassing the kitchen, bathrooms, flooring, walls, doors, windows, and installations. The main level features a spacious living room with a fireplace, adjoining dining area leading to a charming porch, a well-appointed kitchen, another dining space, two bedrooms, one of which boasts an en suite bathroom and dressing room, and two additional bathrooms. Upstairs you will find two bedrooms, each with en-suite bathrooms and access to the terrace. Outside, the garden hosts a 12 m2 swimming pool and a chiringuito with a room and bathroom. Additional amenities include private outdoor parking for two cars, underfloor heating, and air conditioning.