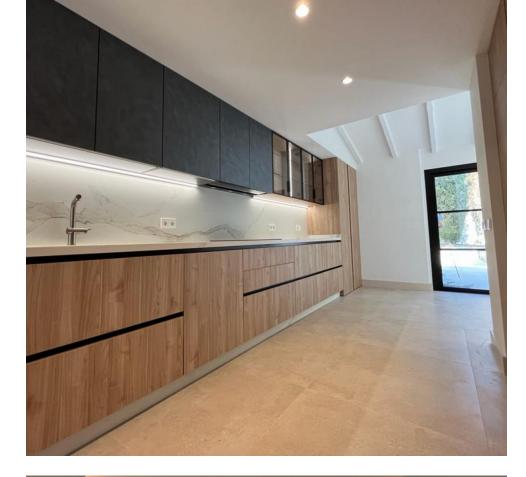

The stunning villa is situated in one of the greenest and most conveniently located areas of the Costa del Sol. Positioned on a plot adorned with plentiful mature trees, this villa has undergone a comprehensive renovation, encompassing the kitchen, bathrooms, flooring, walls, doors, windows, and installations. The main level features a spacious living room with a fireplace, adjoining dining area leading to a charming porch, a well-appointed kitchen, another dining space, two bedrooms, one of which boasts an en suite bathroom and dressing room, and two additional bathrooms. Upstairs you will find two bedrooms, each with en-suite bathrooms and access to the terrace. Outside, the garden hosts a 12 m2 swimming pool and a chiringuito with a room and bathroom. Additional amenities include private outdoor parking for two cars, underfloor heating, and air conditioning.

## **Climate Control**

- Air Conditioning
- Pre Installed A/C
- 🖌 Hot A/C
- Cold A/C
- Central Heating Fireplace
- 🗸 U/F Heating
- V/F/H Bathrooms
- Kitchen
- Fully Fitted