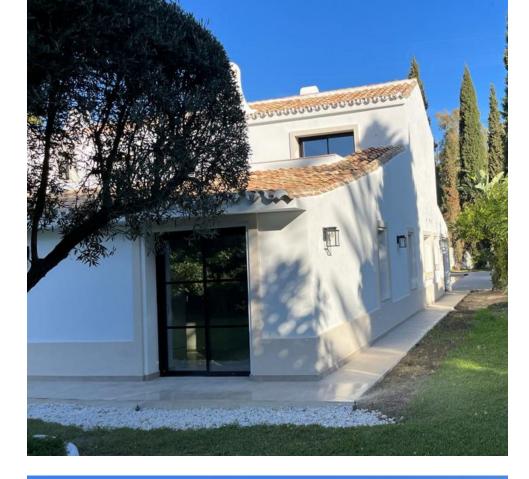

The stunning villa is situated in one of the greenest and most conveniently located areas of the Costa del Sol. Positioned on a plot adorned with plentiful mature trees, this villa has undergone a comprehensive renovation, encompassing the kitchen, bathrooms, flooring, walls, doors, windows, and installations. The main level features a spacious living room with a fireplace, adjoining dining area leading to a charming porch, a well-appointed kitchen, another dining space, two bedrooms, one of which boasts an en suite bathroom and dressing room, and two additional bathrooms. Upstairs you will find two bedrooms, each with en-suite bathrooms and access to the terrace. Outside, the garden hosts a 12 m2 swimming pool and a chiringuito with a room and bathroom. Additional amenities include private outdoor parking for two cars, underfloor heating, and air conditioning.