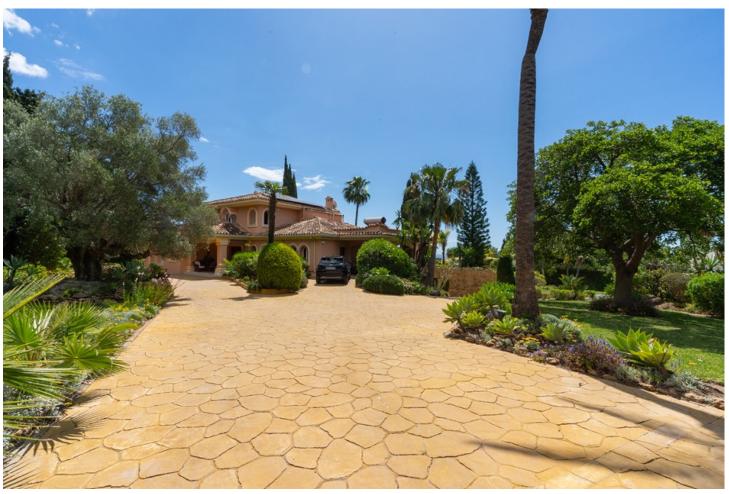

4.5

630 m2

3565 m2

Spectacular villa on a spectacular plot in Elviria with beautiful sea views. Andalusian style villa on three levels offering in total four bedrooms, four bathrooms, guest toilet, ample and bright living room with covered and glazed terrace. In the lower level there are also several rooms, sauna, bodega, garage for more than two cars. Heated pool, solar panels, own small well, driveway. Landscaped gardens. This property must be seen to appreciate all its potential. The beach and all local amenities are just a short drive away.