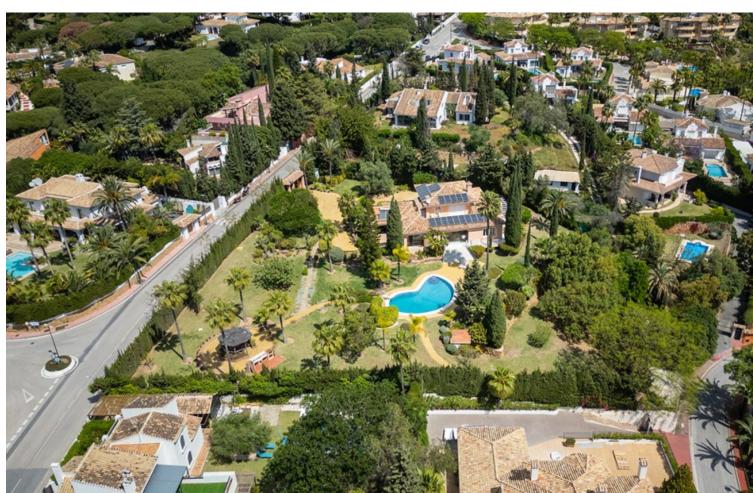

## Sales - House - Elviria 4.900.000€

www.mibgroup.es +34 662 58 96 58 info@mibgroup.es

Ref.-ID: MIBGR4677538 Elviria House

Community: 1,200 EUR / year IBI: 5,320 EUR / year Rubbish: 280 EUR / year

4

Sauna Marble Flooring

4.5

630 m2

3565 m2

Spectacular villa on a spectacular plot in Elviria with beautiful sea views. Andalusian style villa on three levels offering in total four bedrooms, four bathrooms, guest toilet, ample and bright living room with covered and glazed terrace. In the lower level there are also several rooms, sauna, bodega, garage for more than two cars. Heated pool, solar panels, own small well, driveway. Landscaped gardens. This property must be seen to appreciate all its potential. The beach and all local amenities are just a short drive away.