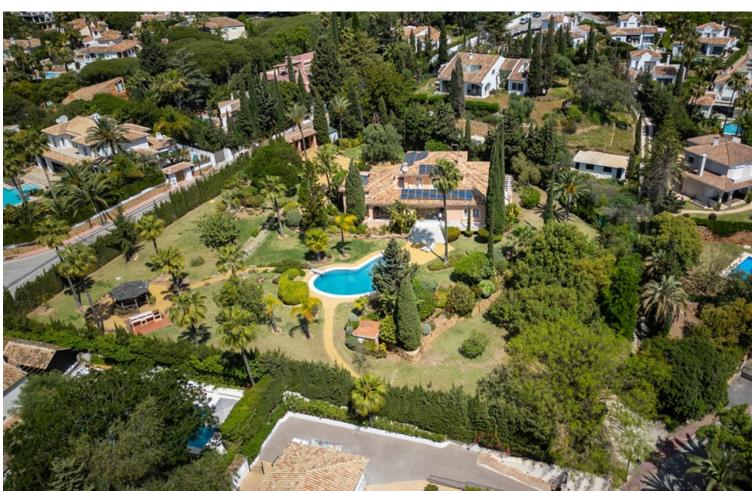

4.5

630 m2

3565 m2

Spectacular villa on a spectacular plot in Elviria with beautiful sea views. Andalusian style villa on three levels offering in total four bedrooms, four bathrooms, guest toilet, ample and bright living room with covered and glazed terrace. In the lower level there are also several rooms, sauna, bodega, garage for more than two cars. Heated pool, solar panels, own small well, driveway. Landscaped gardens. This property must be seen to appreciate all its potential. The beach and all local amenities are just a short drive away.