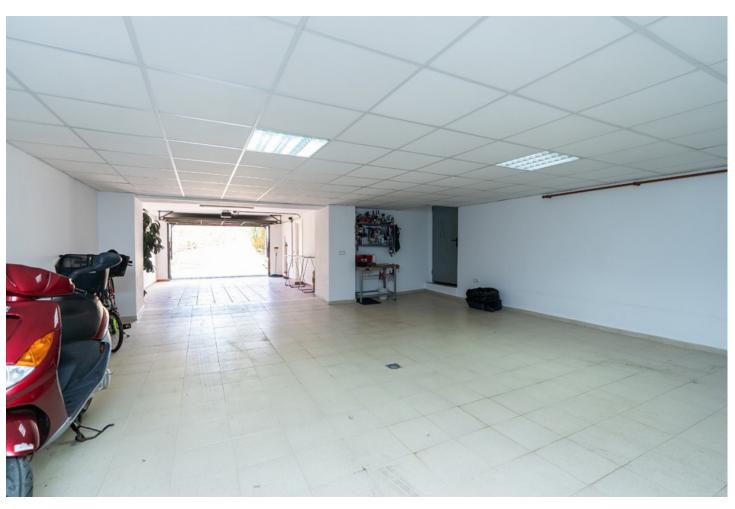

4.5

630 m2

3565 m2

Spectacular villa on a spectacular plot in Elviria with beautiful sea views. Andalusian style villa on three levels offering in total four bedrooms, four bathrooms, guest toilet, ample and bright living room with covered and glazed terrace. In the lower level there are also several rooms, sauna, bodega, garage for more than two cars. Heated pool, solar panels, own small well, driveway. Landscaped gardens. This property must be seen to appreciate all its potential. The beach and all local amenities are just a short drive away.