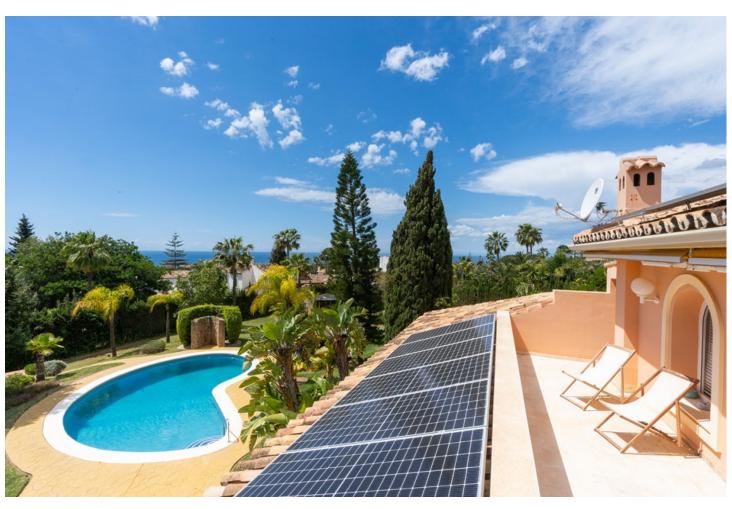

4.5

630 m2

3565 m2

Spectacular villa on a spectacular plot in Elviria with beautiful sea views. Andalusian style villa on three levels offering in total four bedrooms, four bathrooms, guest toilet, ample and bright living room with covered and glazed terrace. In the lower level there are also several rooms, sauna, bodega, garage for more than two cars. Heated pool, solar panels, own small well, driveway. Landscaped gardens. This property must be seen to appreciate all its potential. The beach and all local amenities are just a short drive away.

| Setting Close To Golf Close To Shops Close To Sea Close To Schools | Pool Private Heated  | Climate Control  Hot A/C  | <b>Views</b><br>Sea<br>Garder<br>Pool |
|--------------------------------------------------------------------|----------------------|---------------------------|---------------------------------------|
| Features Covered Terrace Fitted Wardrobes Satellite TV WiFi        | Kitchen Fully Fitted | Garden Private Landscaped | Parking<br>Garage<br>Open<br>Private  |