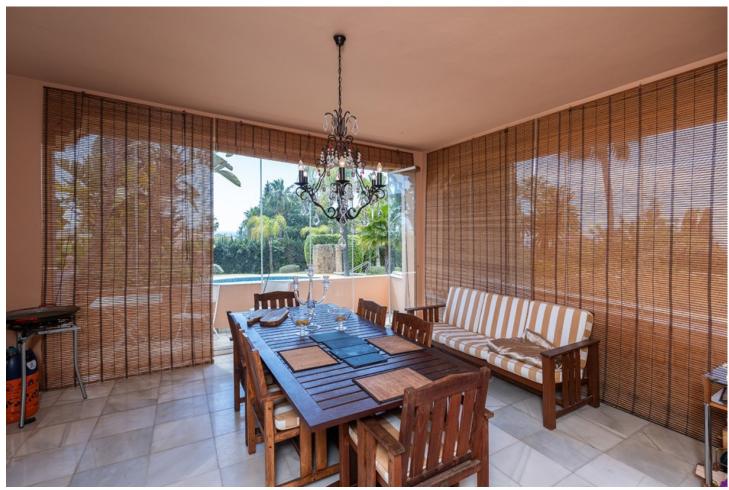

4.5

630 m2

3565 m2

Spectacular villa on a spectacular plot in Elviria with beautiful sea views. Andalusian style villa on three levels offering in total four bedrooms, four bathrooms, guest toilet, ample and bright living room with covered and glazed terrace. In the lower level there are also several rooms, sauna, bodega, garage for more than two cars. Heated pool, solar panels, own small well, driveway. Landscaped gardens. This property must be seen to appreciate all its potential. The beach and all local amenities are just a short drive away.