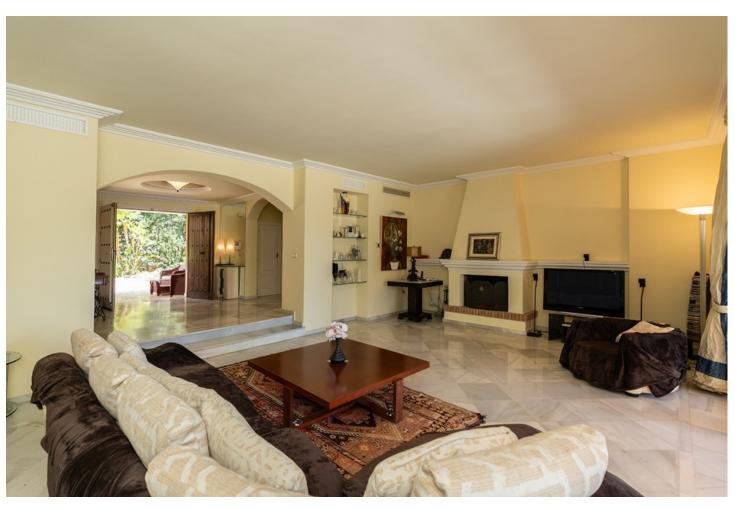

4.5

630 m2

3565 m2

Spectacular villa on a spectacular plot in Elviria with beautiful sea views. Andalusian style villa on three levels offering in total four bedrooms, four bathrooms, guest toilet, ample and bright living room with covered and glazed terrace. In the lower level there are also several rooms, sauna, bodega, garage for more than two cars. Heated pool, solar panels, own small well, driveway. Landscaped gardens. This property must be seen to appreciate all its potential. The beach and all local amenities are just a short drive away.