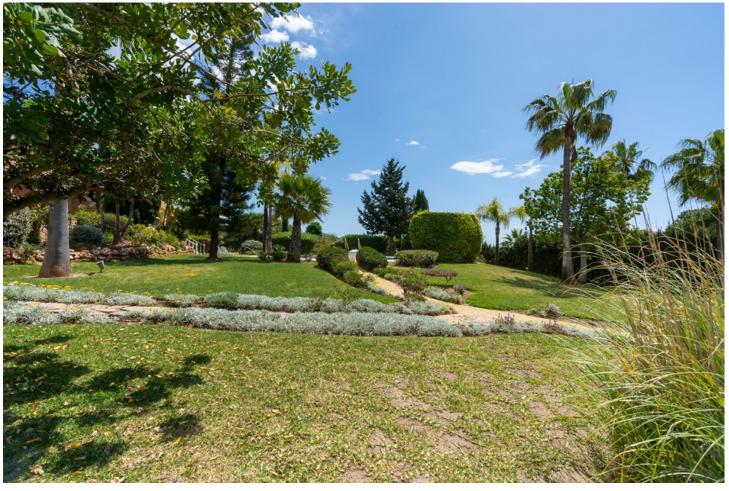

4.5

630 m2

3565 m2

Spectacular villa on a spectacular plot in Elviria with beautiful sea views. Andalusian style villa on three levels offering in total four bedrooms, four bathrooms, guest toilet, ample and bright living room with covered and glazed terrace. In the lower level there are also several rooms, sauna, bodega, garage for more than two cars. Heated pool, solar panels, own small well, driveway. Landscaped gardens. This property must be seen to appreciate all its potential. The beach and all local amenities are just a short drive away.

| Setting Close To Golf Close To Shops Close To Sea Close To Schools | Pool Private Heated  | Climate Control  Hot A/C  | <b>Views</b><br>Sea<br>Garder<br>Pool |
|--------------------------------------------------------------------|----------------------|---------------------------|---------------------------------------|
| Features Covered Terrace Fitted Wardrobes Satellite TV WiFi        | Kitchen Fully Fitted | Garden Private Landscaped | Parking<br>Garage<br>Open<br>Private  |