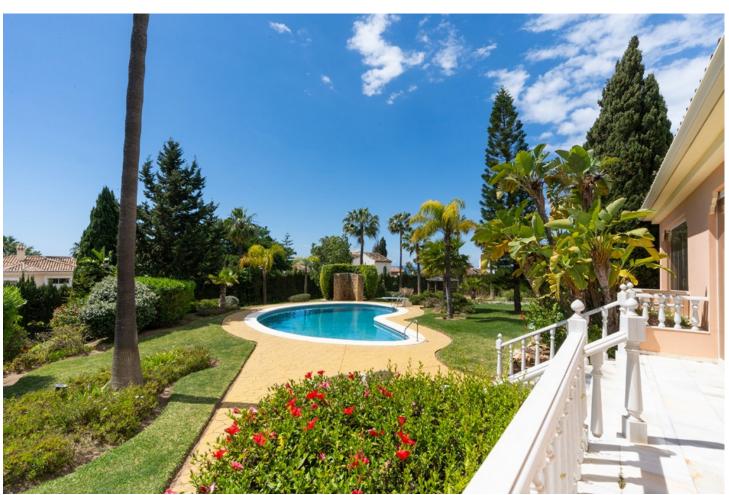

4.5

630 m2

3565 m2

Spectacular villa on a spectacular plot in Elviria with beautiful sea views. Andalusian style villa on three levels offering in total four bedrooms, four bathrooms, guest toilet, ample and bright living room with covered and glazed terrace. In the lower level there are also several rooms, sauna, bodega, garage for more than two cars. Heated pool, solar panels, own small well, driveway. Landscaped gardens. This property must be seen to appreciate all its potential. The beach and all local amenities are just a short drive away.

| Setting Close To Golf Close To Shops Close To Sea Close To Schools | Pool Private Heated  | Climate Control  Hot A/C  | <b>Views</b><br>Sea<br>Garder<br>Pool |
|--------------------------------------------------------------------|----------------------|---------------------------|---------------------------------------|
| Features Covered Terrace Fitted Wardrobes Satellite TV WiFi        | Kitchen Fully Fitted | Garden Private Landscaped | Parking<br>Garage<br>Open<br>Private  |