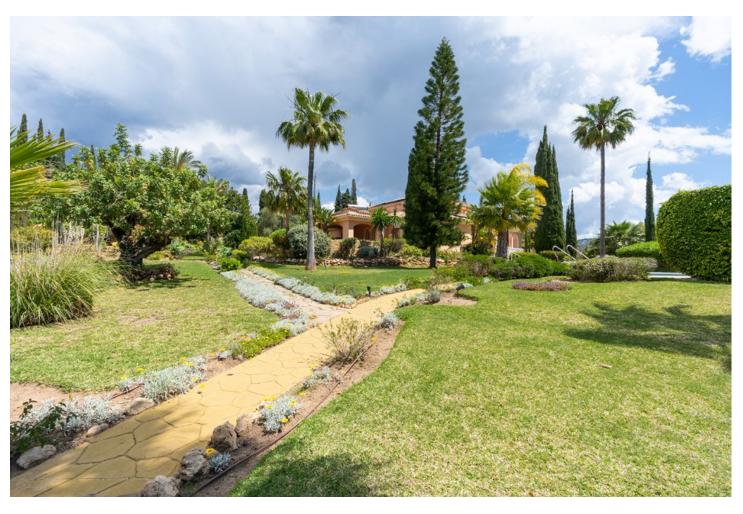

4.5

630 m2

3565 m2

Spectacular villa on a spectacular plot in Elviria with beautiful sea views. Andalusian style villa on three levels offering in total four bedrooms, four bathrooms, guest toilet, ample and bright living room with covered and glazed terrace. In the lower level there are also several rooms, sauna, bodega, garage for more than two cars. Heated pool, solar panels, own small well, driveway. Landscaped gardens. This property must be seen to appreciate all its potential. The beach and all local amenities are just a short drive away.