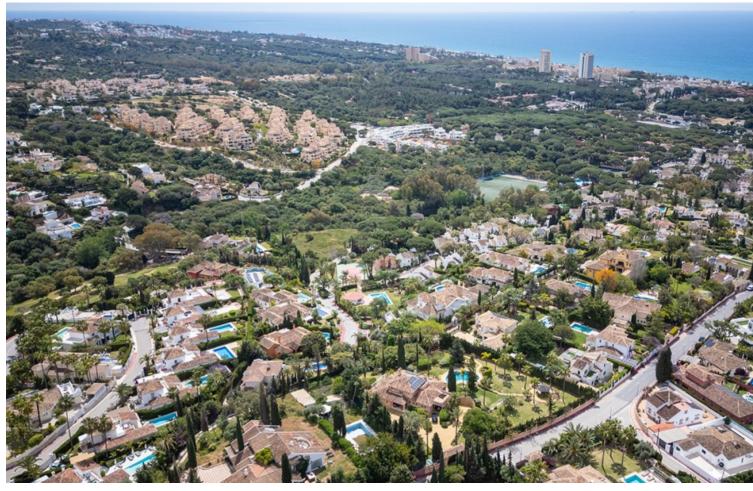

4.5

630 m2

3565 m2

Spectacular villa on a spectacular plot in Elviria with beautiful sea views. Andalusian style villa on three levels offering in total four bedrooms, four bathrooms, guest toilet, ample and bright living room with covered and glazed terrace. In the lower level there are also several rooms, sauna, bodega, garage for more than two cars. Heated pool, solar panels, own small well, driveway. Landscaped gardens. This property must be seen to appreciate all its potential. The beach and all local amenities are just a short drive away.