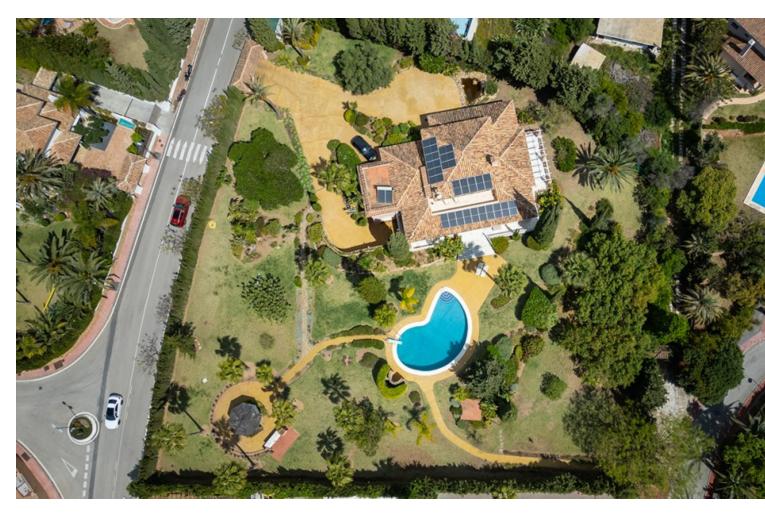

4.5

630 m2

3565 m2

Spectacular villa on a spectacular plot in Elviria with beautiful sea views. Andalusian style villa on three levels offering in total four bedrooms, four bathrooms, guest toilet, ample and bright living room with covered and glazed terrace. In the lower level there are also several rooms, sauna, bodega, garage for more than two cars. Heated pool, solar panels, own small well, driveway. Landscaped gardens. This property must be seen to appreciate all its potential. The beach and all local amenities are just a short drive away.