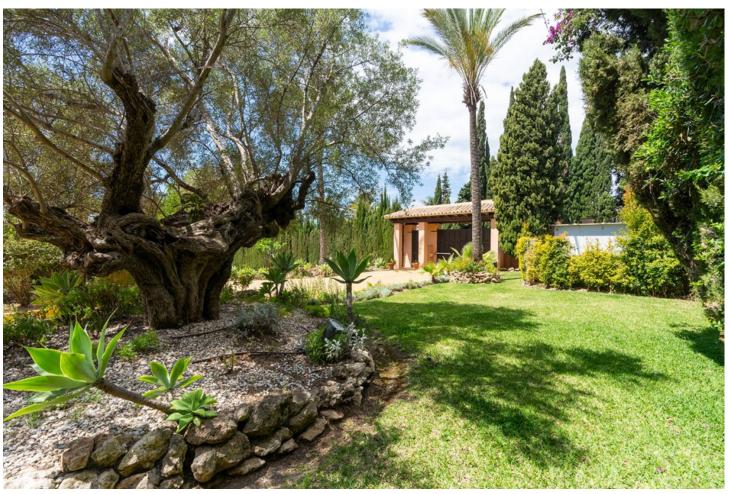

4.5

630 m2

3565 m2

Spectacular villa on a spectacular plot in Elviria with beautiful sea views. Andalusian style villa on three levels offering in total four bedrooms, four bathrooms, guest toilet, ample and bright living room with covered and glazed terrace. In the lower level there are also several rooms, sauna, bodega, garage for more than two cars. Heated pool, solar panels, own small well, driveway. Landscaped gardens. This property must be seen to appreciate all its potential. The beach and all local amenities are just a short drive away.

| Setting Close To Golf Close To Shops Close To Sea Close To Schools | Pool Private Heated  | Climate Control  Hot A/C  | <b>Views</b><br>Sea<br>Garder<br>Pool |
|--------------------------------------------------------------------|----------------------|---------------------------|---------------------------------------|
| Features Covered Terrace Fitted Wardrobes Satellite TV WiFi        | Kitchen Fully Fitted | Garden Private Landscaped | Parking<br>Garage<br>Open<br>Private  |