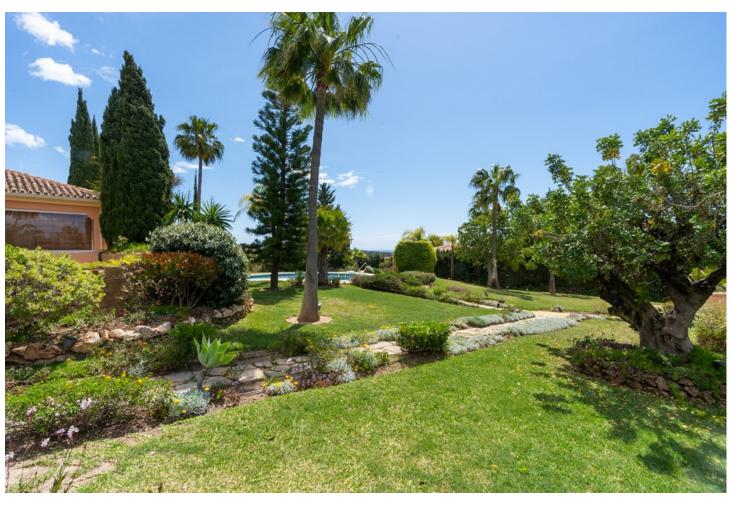

4.5

630 m2

3565 m2

Spectacular villa on a spectacular plot in Elviria with beautiful sea views. Andalusian style villa on three levels offering in total four bedrooms, four bathrooms, guest toilet, ample and bright living room with covered and glazed terrace. In the lower level there are also several rooms, sauna, bodega, garage for more than two cars. Heated pool, solar panels, own small well, driveway. Landscaped gardens. This property must be seen to appreciate all its potential. The beach and all local amenities are just a short drive away.

| Setting Close To Golf Close To Shops Close To Sea Close To Schools | Pool Private Heated  | Climate Control  Hot A/C  | <b>Views</b><br>Sea<br>Garder<br>Pool |
|--------------------------------------------------------------------|----------------------|---------------------------|---------------------------------------|
| Features Covered Terrace Fitted Wardrobes Satellite TV WiFi        | Kitchen Fully Fitted | Garden Private Landscaped | Parking<br>Garage<br>Open<br>Private  |