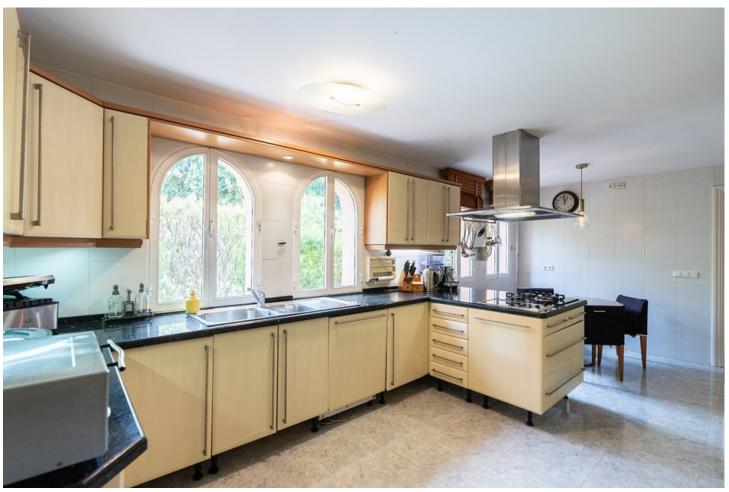

4.5

630 m2

3565 m2

Spectacular villa on a spectacular plot in Elviria with beautiful sea views. Andalusian style villa on three levels offering in total four bedrooms, four bathrooms, guest toilet, ample and bright living room with covered and glazed terrace. In the lower level there are also several rooms, sauna, bodega, garage for more than two cars. Heated pool, solar panels, own small well, driveway. Landscaped gardens. This property must be seen to appreciate all its potential. The beach and all local amenities are just a short drive away.