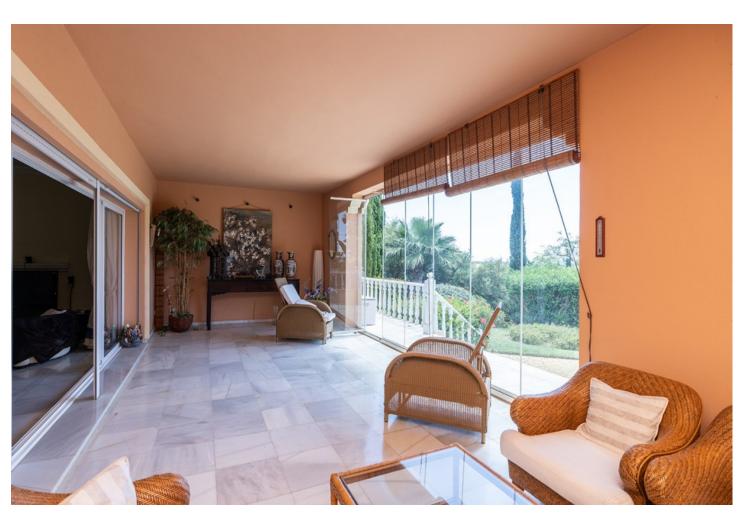

4.5

630 m2

3565 m2

Spectacular villa on a spectacular plot in Elviria with beautiful sea views. Andalusian style villa on three levels offering in total four bedrooms, four bathrooms, guest toilet, ample and bright living room with covered and glazed terrace. In the lower level there are also several rooms, sauna, bodega, garage for more than two cars. Heated pool, solar panels, own small well, driveway. Landscaped gardens. This property must be seen to appreciate all its potential. The beach and all local amenities are just a short drive away.