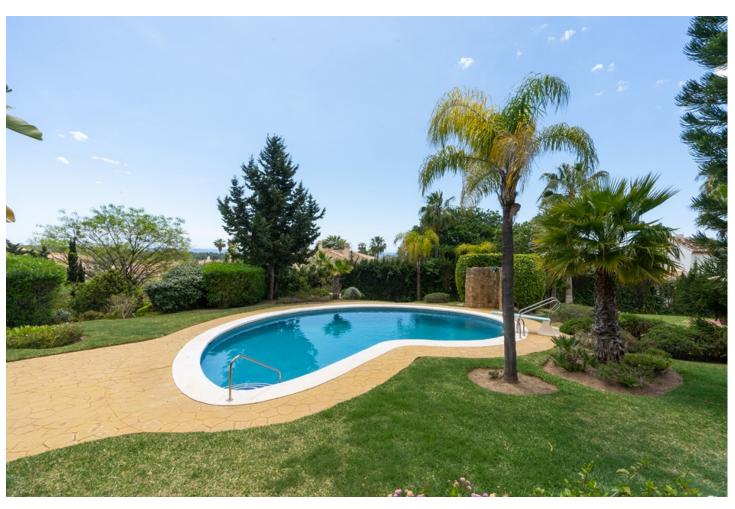

4.5

630 m2

3565 m2

Spectacular villa on a spectacular plot in Elviria with beautiful sea views. Andalusian style villa on three levels offering in total four bedrooms, four bathrooms, guest toilet, ample and bright living room with covered and glazed terrace. In the lower level there are also several rooms, sauna, bodega, garage for more than two cars. Heated pool, solar panels, own small well, driveway. Landscaped gardens. This property must be seen to appreciate all its potential. The beach and all local amenities are just a short drive away.

| Setting Close To Golf Close To Shops Close To Sea Close To Schools | Pool Private Heated  | Climate Control  Hot A/C  | <b>Views</b><br>Sea<br>Garder<br>Pool |
|--------------------------------------------------------------------|----------------------|---------------------------|---------------------------------------|
| Features Covered Terrace Fitted Wardrobes Satellite TV WiFi        | Kitchen Fully Fitted | Garden Private Landscaped | Parking<br>Garage<br>Open<br>Private  |