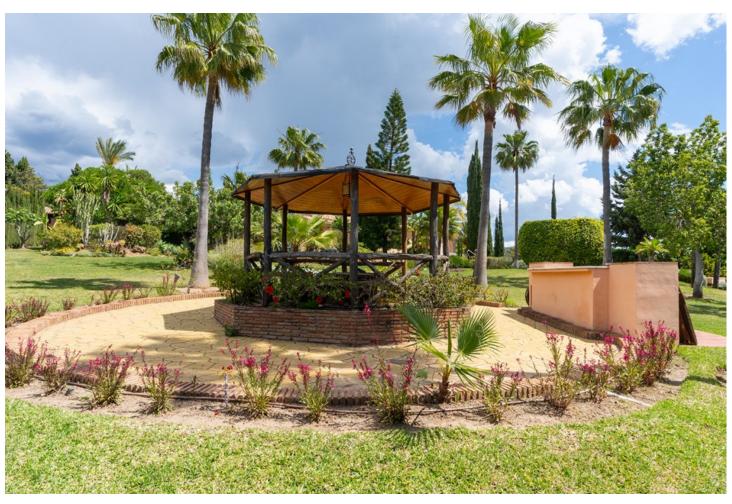

4.5

630 m2

3565 m2

Spectacular villa on a spectacular plot in Elviria with beautiful sea views. Andalusian style villa on three levels offering in total four bedrooms, four bathrooms, guest toilet, ample and bright living room with covered and glazed terrace. In the lower level there are also several rooms, sauna, bodega, garage for more than two cars. Heated pool, solar panels, own small well, driveway. Landscaped gardens. This property must be seen to appreciate all its potential. The beach and all local amenities are just a short drive away.