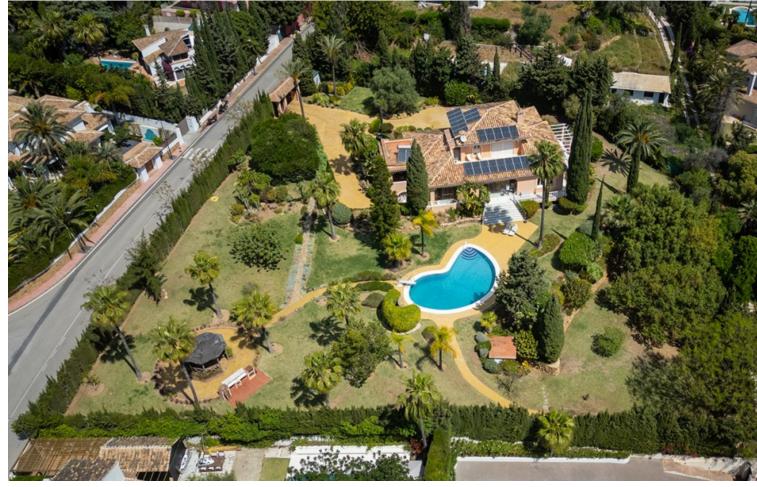

4.5

630 m2

3565 m2

Spectacular villa on a spectacular plot in Elviria with beautiful sea views. Andalusian style villa on three levels offering in total four bedrooms, four bathrooms, guest toilet, ample and bright living room with covered and glazed terrace. In the lower level there are also several rooms, sauna, bodega, garage for more than two cars. Heated pool, solar panels, own small well, driveway. Landscaped gardens. This property must be seen to appreciate all its potential. The beach and all local amenities are just a short drive away.