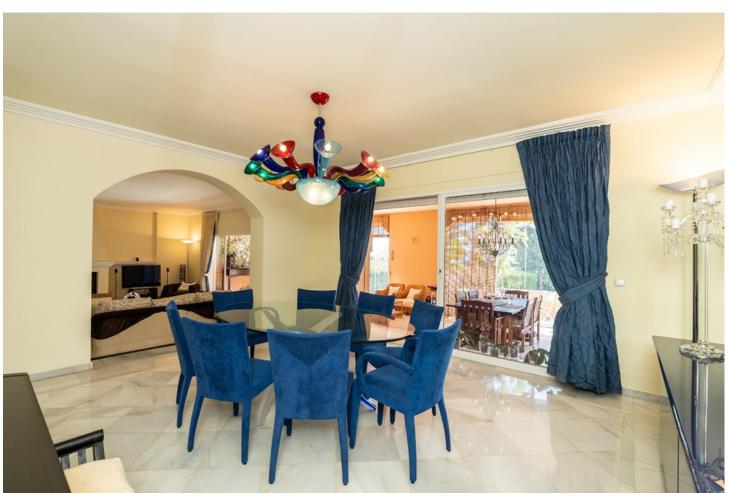

4.5

630 m2

3565 m2

Spectacular villa on a spectacular plot in Elviria with beautiful sea views. Andalusian style villa on three levels offering in total four bedrooms, four bathrooms, guest toilet, ample and bright living room with covered and glazed terrace. In the lower level there are also several rooms, sauna, bodega, garage for more than two cars. Heated pool, solar panels, own small well, driveway. Landscaped gardens. This property must be seen to appreciate all its potential. The beach and all local amenities are just a short drive away.