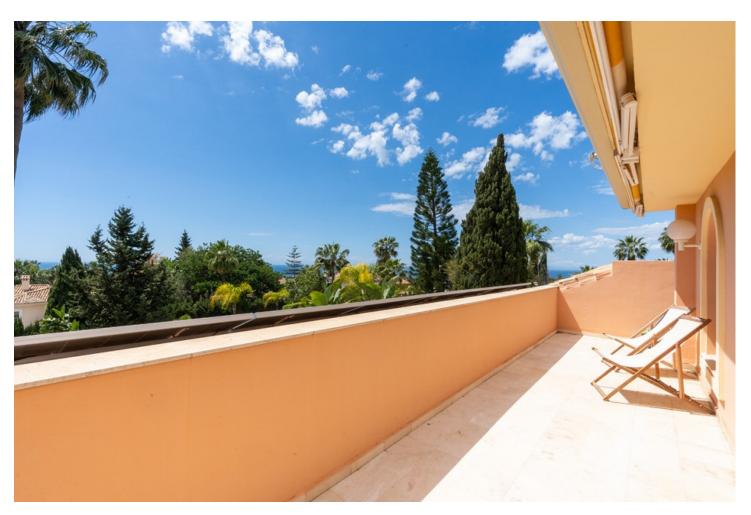

4.5

630 m2

3565 m2

Spectacular villa on a spectacular plot in Elviria with beautiful sea views. Andalusian style villa on three levels offering in total four bedrooms, four bathrooms, guest toilet, ample and bright living room with covered and glazed terrace. In the lower level there are also several rooms, sauna, bodega, garage for more than two cars. Heated pool, solar panels, own small well, driveway. Landscaped gardens. This property must be seen to appreciate all its potential. The beach and all local amenities are just a short drive away.

| Setting Close To Golf Close To Shops Close To Sea Close To Schools | Pool Private Heated  | Climate Control  Hot A/C  | <b>Views</b><br>Sea<br>Garder<br>Pool |
|--------------------------------------------------------------------|----------------------|---------------------------|---------------------------------------|
| Features Covered Terrace Fitted Wardrobes Satellite TV WiFi        | Kitchen Fully Fitted | Garden Private Landscaped | Parking<br>Garage<br>Open<br>Private  |