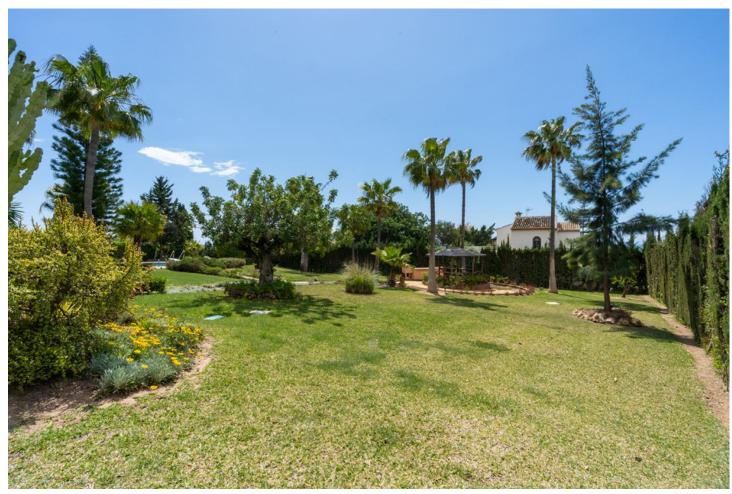

4.5

630 m2

3565 m2

Spectacular villa on a spectacular plot in Elviria with beautiful sea views. Andalusian style villa on three levels offering in total four bedrooms, four bathrooms, guest toilet, ample and bright living room with covered and glazed terrace. In the lower level there are also several rooms, sauna, bodega, garage for more than two cars. Heated pool, solar panels, own small well, driveway. Landscaped gardens. This property must be seen to appreciate all its potential. The beach and all local amenities are just a short drive away.

| Setting Close To Golf Close To Shops Close To Sea Close To Schools | Pool Private Heated  | Climate Control  Hot A/C  | <b>Views</b><br>Sea<br>Garder<br>Pool |
|--------------------------------------------------------------------|----------------------|---------------------------|---------------------------------------|
| Features Covered Terrace Fitted Wardrobes Satellite TV WiFi        | Kitchen Fully Fitted | Garden Private Landscaped | Parking<br>Garage<br>Open<br>Private  |