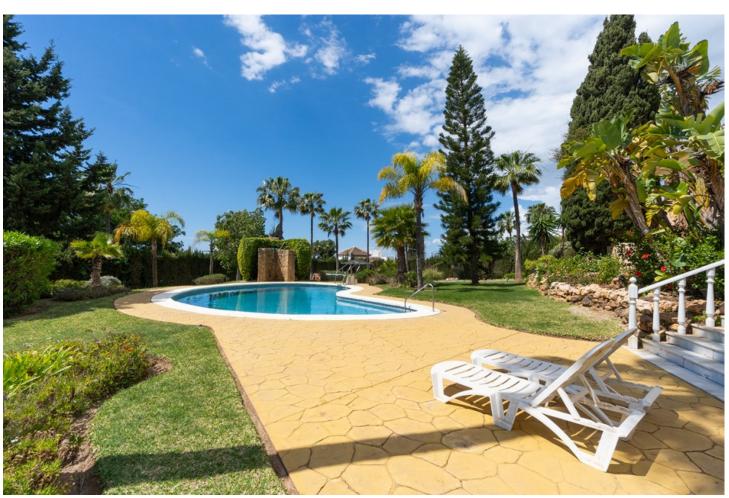

4.5

630 m2

3565 m2

Spectacular villa on a spectacular plot in Elviria with beautiful sea views. Andalusian style villa on three levels offering in total four bedrooms, four bathrooms, guest toilet, ample and bright living room with covered and glazed terrace. In the lower level there are also several rooms, sauna, bodega, garage for more than two cars. Heated pool, solar panels, own small well, driveway. Landscaped gardens. This property must be seen to appreciate all its potential. The beach and all local amenities are just a short drive away.