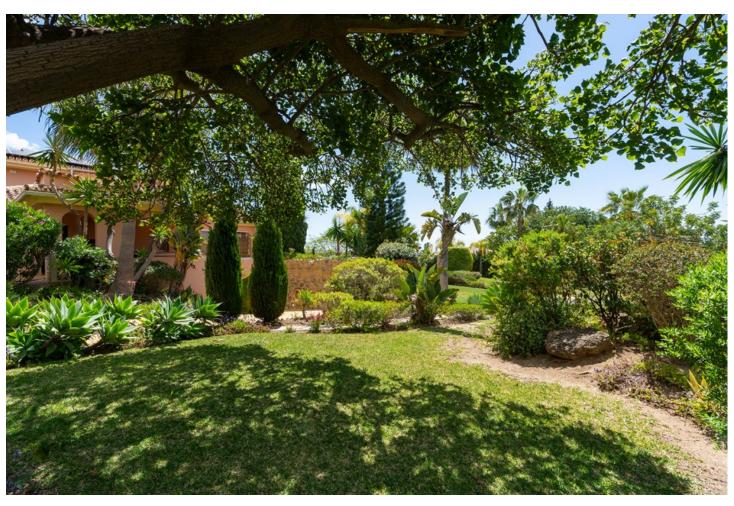

4.5

630 m2

3565 m2

Spectacular villa on a spectacular plot in Elviria with beautiful sea views. Andalusian style villa on three levels offering in total four bedrooms, four bathrooms, guest toilet, ample and bright living room with covered and glazed terrace. In the lower level there are also several rooms, sauna, bodega, garage for more than two cars. Heated pool, solar panels, own small well, driveway. Landscaped gardens. This property must be seen to appreciate all its potential. The beach and all local amenities are just a short drive away.

| Setting Close To Golf Close To Shops Close To Sea Close To Schools | Pool Private Heated  | Climate Control  Hot A/C  | <b>Views</b><br>Sea<br>Garder<br>Pool |
|--------------------------------------------------------------------|----------------------|---------------------------|---------------------------------------|
| Features Covered Terrace Fitted Wardrobes Satellite TV WiFi        | Kitchen Fully Fitted | Garden Private Landscaped | Parking<br>Garage<br>Open<br>Private  |