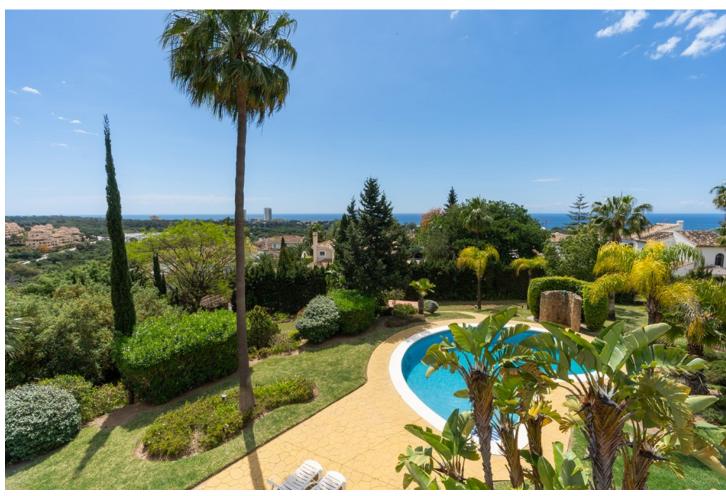

4.5

630 m2

3565 m2

Spectacular villa on a spectacular plot in Elviria with beautiful sea views. Andalusian style villa on three levels offering in total four bedrooms, four bathrooms, guest toilet, ample and bright living room with covered and glazed terrace. In the lower level there are also several rooms, sauna, bodega, garage for more than two cars. Heated pool, solar panels, own small well, driveway. Landscaped gardens. This property must be seen to appreciate all its potential. The beach and all local amenities are just a short drive away.

| Setting Close To Golf Close To Shops Close To Sea Close To Schools | Pool Private Heated  | Climate Control  Hot A/C  | <b>Views</b><br>Sea<br>Garder<br>Pool |
|--------------------------------------------------------------------|----------------------|---------------------------|---------------------------------------|
| Features Covered Terrace Fitted Wardrobes Satellite TV WiFi        | Kitchen Fully Fitted | Garden Private Landscaped | Parking<br>Garage<br>Open<br>Private  |