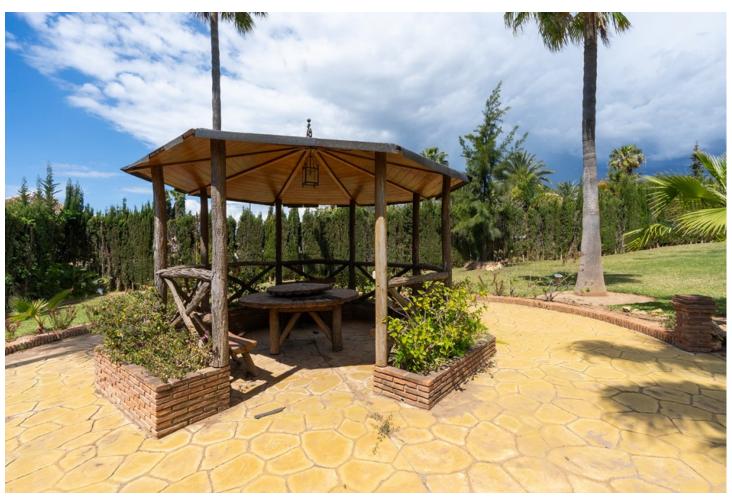

4.5

630 m2

3565 m2

Spectacular villa on a spectacular plot in Elviria with beautiful sea views. Andalusian style villa on three levels offering in total four bedrooms, four bathrooms, guest toilet, ample and bright living room with covered and glazed terrace. In the lower level there are also several rooms, sauna, bodega, garage for more than two cars. Heated pool, solar panels, own small well, driveway. Landscaped gardens. This property must be seen to appreciate all its potential. The beach and all local amenities are just a short drive away.