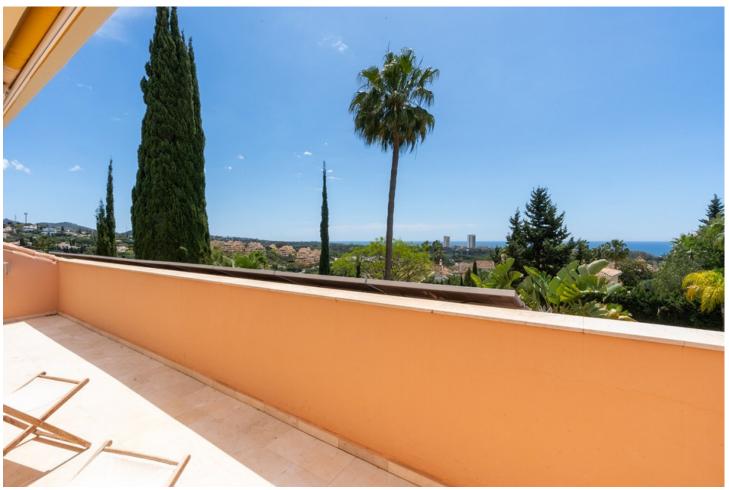

4.5

630 m2

3565 m2

Spectacular villa on a spectacular plot in Elviria with beautiful sea views. Andalusian style villa on three levels offering in total four bedrooms, four bathrooms, guest toilet, ample and bright living room with covered and glazed terrace. In the lower level there are also several rooms, sauna, bodega, garage for more than two cars. Heated pool, solar panels, own small well, driveway. Landscaped gardens. This property must be seen to appreciate all its potential. The beach and all local amenities are just a short drive away.

| Setting Close To Golf Close To Shops Close To Sea Close To Schools | Pool Private Heated  | Climate Control  Hot A/C  | <b>Views</b><br>Sea<br>Garder<br>Pool |
|--------------------------------------------------------------------|----------------------|---------------------------|---------------------------------------|
| Features Covered Terrace Fitted Wardrobes Satellite TV WiFi        | Kitchen Fully Fitted | Garden Private Landscaped | Parking<br>Garage<br>Open<br>Private  |