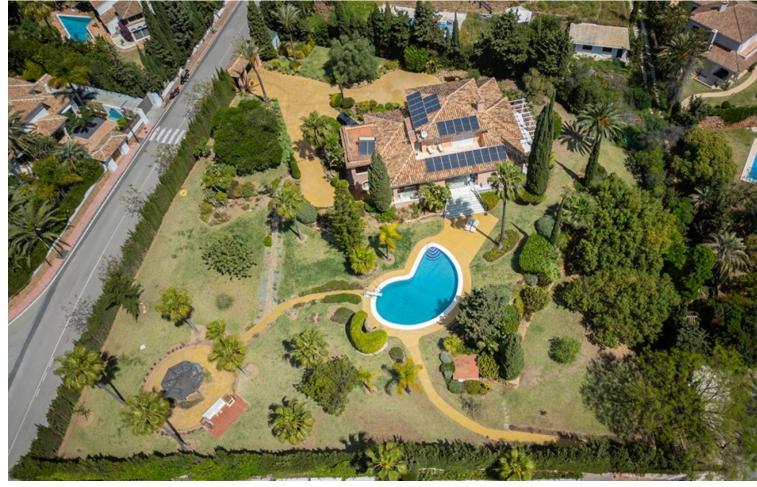

4.5

630 m2

3565 m2

Spectacular villa on a spectacular plot in Elviria with beautiful sea views. Andalusian style villa on three levels offering in total four bedrooms, four bathrooms, guest toilet, ample and bright living room with covered and glazed terrace. In the lower level there are also several rooms, sauna, bodega, garage for more than two cars. Heated pool, solar panels, own small well, driveway. Landscaped gardens. This property must be seen to appreciate all its potential. The beach and all local amenities are just a short drive away.

| Setting Close To Golf Close To Shops Close To Sea Close To Schools | Pool Private Heated  | Climate Control  Hot A/C  | <b>Views</b><br>Sea<br>Garder<br>Pool |
|--------------------------------------------------------------------|----------------------|---------------------------|---------------------------------------|
| Features Covered Terrace Fitted Wardrobes Satellite TV WiFi        | Kitchen Fully Fitted | Garden Private Landscaped | Parking<br>Garage<br>Open<br>Private  |