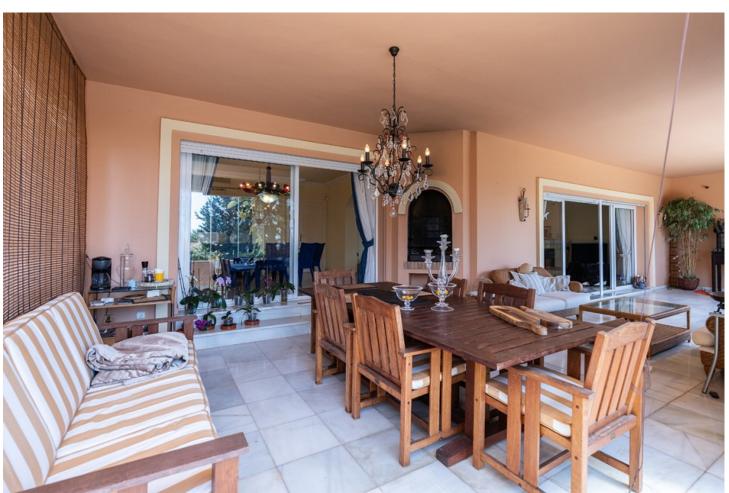

4.5

630 m2

3565 m2

Spectacular villa on a spectacular plot in Elviria with beautiful sea views. Andalusian style villa on three levels offering in total four bedrooms, four bathrooms, guest toilet, ample and bright living room with covered and glazed terrace. In the lower level there are also several rooms, sauna, bodega, garage for more than two cars. Heated pool, solar panels, own small well, driveway. Landscaped gardens. This property must be seen to appreciate all its potential. The beach and all local amenities are just a short drive away.