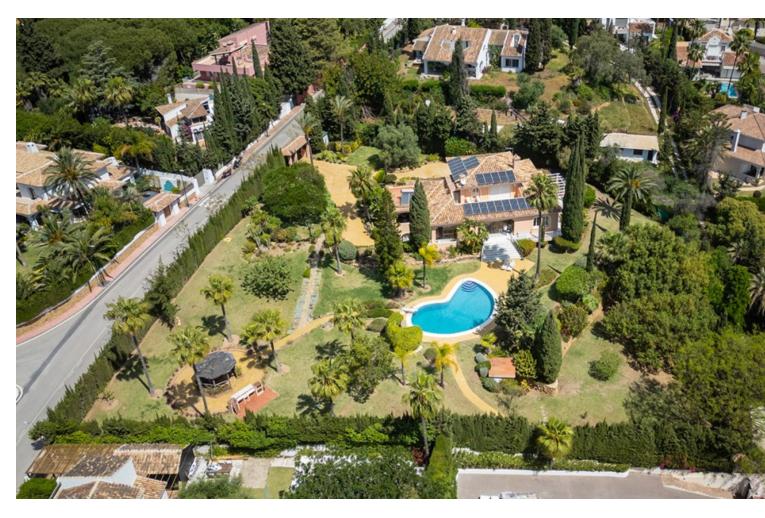

4.5

630 m2

3565 m2

Spectacular villa on a spectacular plot in Elviria with beautiful sea views. Andalusian style villa on three levels offering in total four bedrooms, four bathrooms, guest toilet, ample and bright living room with covered and glazed terrace. In the lower level there are also several rooms, sauna, bodega, garage for more than two cars. Heated pool, solar panels, own small well, driveway. Landscaped gardens. This property must be seen to appreciate all its potential. The beach and all local amenities are just a short drive away.