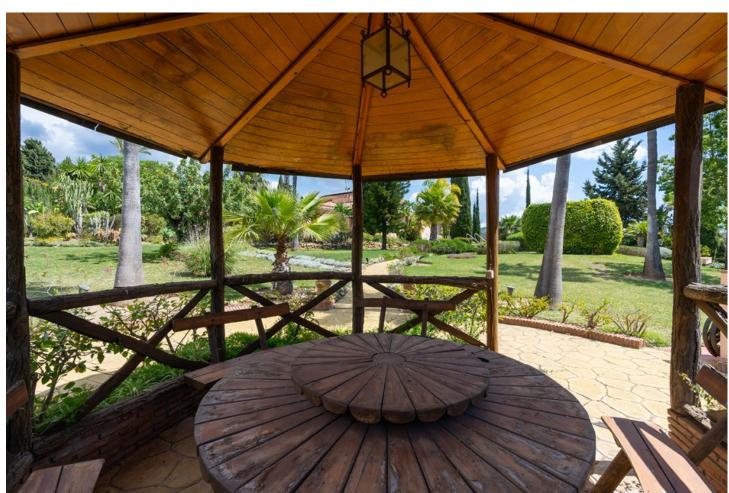

4.5

630 m2

3565 m2

Spectacular villa on a spectacular plot in Elviria with beautiful sea views. Andalusian style villa on three levels offering in total four bedrooms, four bathrooms, guest toilet, ample and bright living room with covered and glazed terrace. In the lower level there are also several rooms, sauna, bodega, garage for more than two cars. Heated pool, solar panels, own small well, driveway. Landscaped gardens. This property must be seen to appreciate all its potential. The beach and all local amenities are just a short drive away.