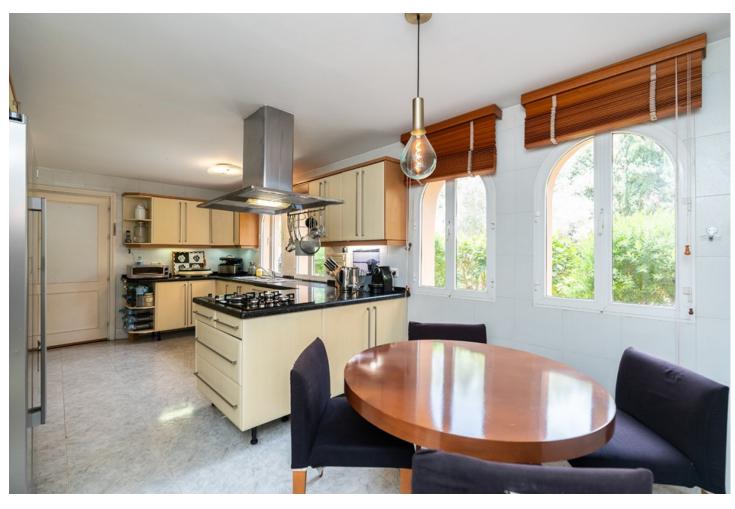

4.5

630 m2

3565 m2

Spectacular villa on a spectacular plot in Elviria with beautiful sea views. Andalusian style villa on three levels offering in total four bedrooms, four bathrooms, guest toilet, ample and bright living room with covered and glazed terrace. In the lower level there are also several rooms, sauna, bodega, garage for more than two cars. Heated pool, solar panels, own small well, driveway. Landscaped gardens. This property must be seen to appreciate all its potential. The beach and all local amenities are just a short drive away.