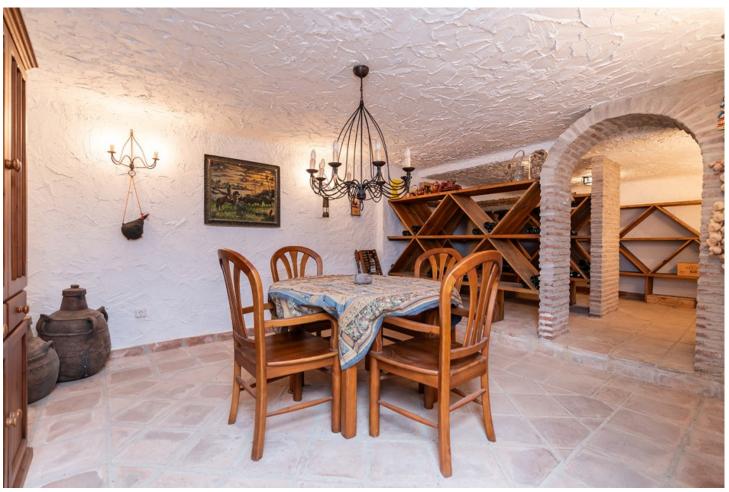

4.5

630 m2

3565 m2

Spectacular villa on a spectacular plot in Elviria with beautiful sea views. Andalusian style villa on three levels offering in total four bedrooms, four bathrooms, guest toilet, ample and bright living room with covered and glazed terrace. In the lower level there are also several rooms, sauna, bodega, garage for more than two cars. Heated pool, solar panels, own small well, driveway. Landscaped gardens. This property must be seen to appreciate all its potential. The beach and all local amenities are just a short drive away.