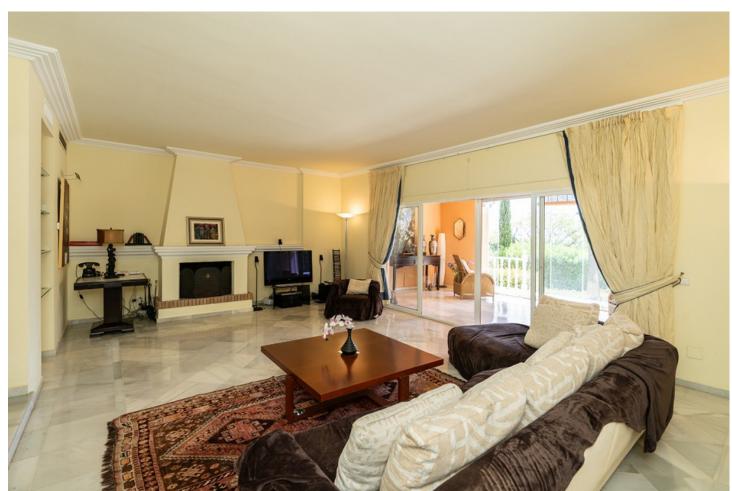

4.5

630 m2

3565 m2

Spectacular villa on a spectacular plot in Elviria with beautiful sea views. Andalusian style villa on three levels offering in total four bedrooms, four bathrooms, guest toilet, ample and bright living room with covered and glazed terrace. In the lower level there are also several rooms, sauna, bodega, garage for more than two cars. Heated pool, solar panels, own small well, driveway. Landscaped gardens. This property must be seen to appreciate all its potential. The beach and all local amenities are just a short drive away.