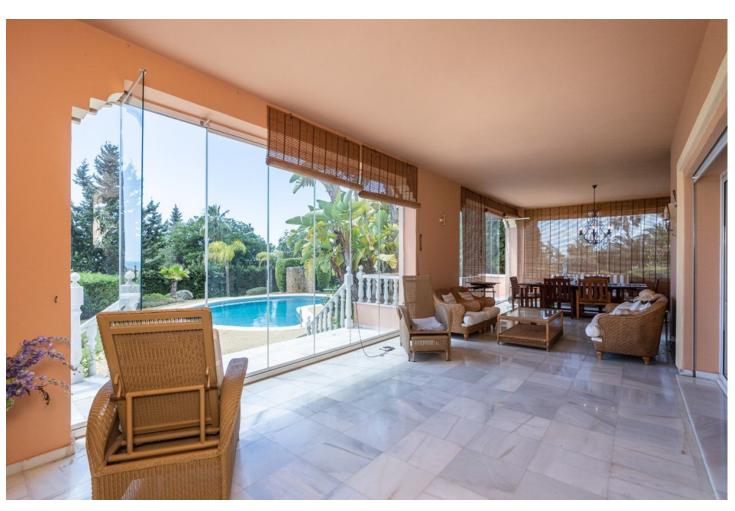

4.5

630 m2

3565 m2

Spectacular villa on a spectacular plot in Elviria with beautiful sea views. Andalusian style villa on three levels offering in total four bedrooms, four bathrooms, guest toilet, ample and bright living room with covered and glazed terrace. In the lower level there are also several rooms, sauna, bodega, garage for more than two cars. Heated pool, solar panels, own small well, driveway. Landscaped gardens. This property must be seen to appreciate all its potential. The beach and all local amenities are just a short drive away.

| Setting Close To Golf Close To Shops Close To Sea Close To Schools | Pool Private Heated  | Climate Control  Hot A/C  | <b>Views</b><br>Sea<br>Garder<br>Pool |
|--------------------------------------------------------------------|----------------------|---------------------------|---------------------------------------|
| Features Covered Terrace Fitted Wardrobes Satellite TV WiFi        | Kitchen Fully Fitted | Garden Private Landscaped | Parking<br>Garage<br>Open<br>Private  |