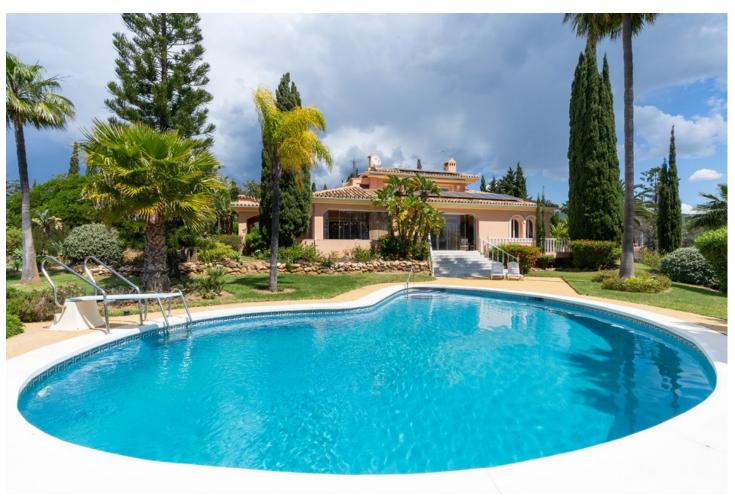

4.5

630 m2

3565 m2

Spectacular villa on a spectacular plot in Elviria with beautiful sea views. Andalusian style villa on three levels offering in total four bedrooms, four bathrooms, guest toilet, ample and bright living room with covered and glazed terrace. In the lower level there are also several rooms, sauna, bodega, garage for more than two cars. Heated pool, solar panels, own small well, driveway. Landscaped gardens. This property must be seen to appreciate all its potential. The beach and all local amenities are just a short drive away.

| Setting Close To Golf Close To Shops Close To Sea Close To Schools | Pool Private Heated  | Climate Control  Hot A/C  | <b>Views</b><br>Sea<br>Garder<br>Pool |
|--------------------------------------------------------------------|----------------------|---------------------------|---------------------------------------|
| Features Covered Terrace Fitted Wardrobes Satellite TV WiFi        | Kitchen Fully Fitted | Garden Private Landscaped | Parking<br>Garage<br>Open<br>Private  |