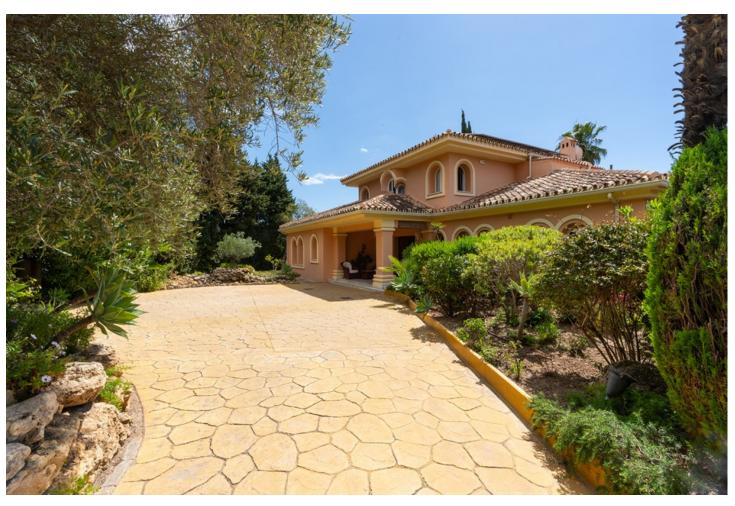

4.5

630 m2

3565 m2

Spectacular villa on a spectacular plot in Elviria with beautiful sea views. Andalusian style villa on three levels offering in total four bedrooms, four bathrooms, guest toilet, ample and bright living room with covered and glazed terrace. In the lower level there are also several rooms, sauna, bodega, garage for more than two cars. Heated pool, solar panels, own small well, driveway. Landscaped gardens. This property must be seen to appreciate all its potential. The beach and all local amenities are just a short drive away.