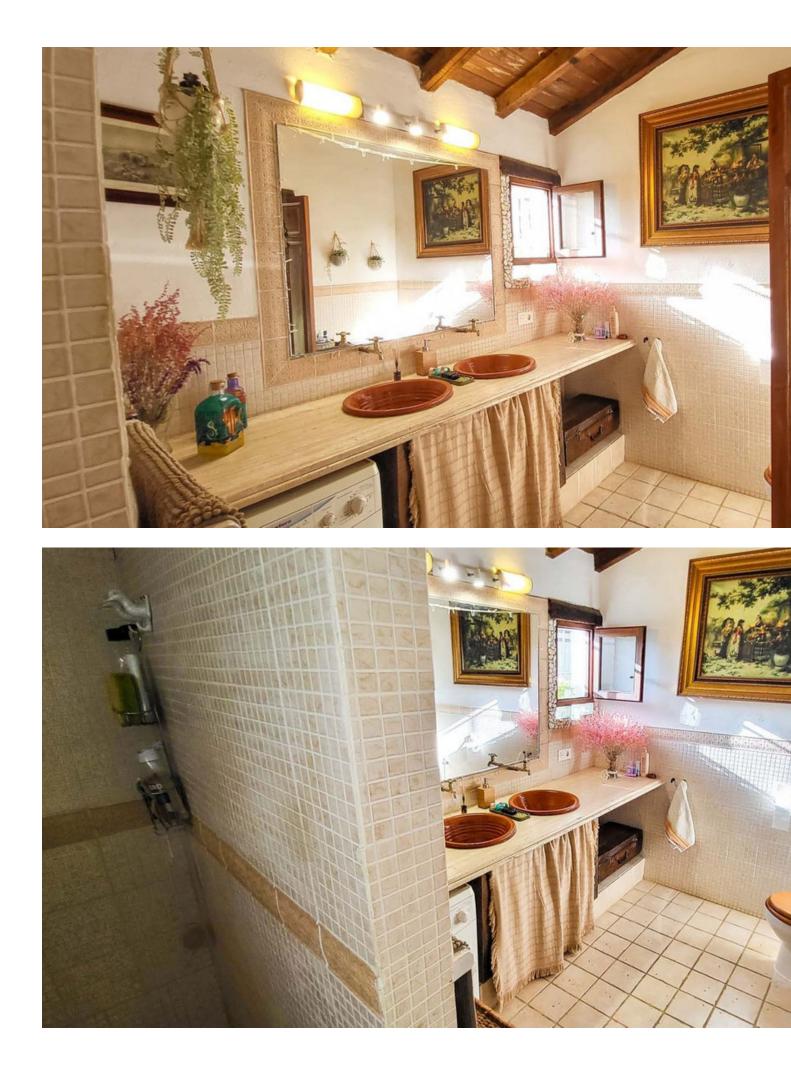

Idyllic Villa On Top Of a Hill, Yet 5 Minutes From The Coast of Estepona. Designed by a Dutch Artist and given a Beautiful Mediterranean Character by The Current Spanish Owners. Sunlight illuminates all its spaces. The Distribution is a living room, kitchen-dining room, two bedrooms, and a spacious bathroom. The Heigh ceilings with wooden beams and open concept provides a feeling of spaciousness and of great warmth. The large grounds surrounding the house has 3 Covered Porches, a swimming pool and an enormous variety of plants with species adapted to the Mediterranean climate, as well as an orchard area with numerous fruit trees, all with irrigation system. There are also 3 sheds which you could convert into bedrooms. A beautiful house, totally independent and private, with unobstructed views of the sea and the mountains, near to a hiking trail. In an idyllic setting, yet just five minutes from the beach, and all the services offered by the town of Estepona and the Coast.