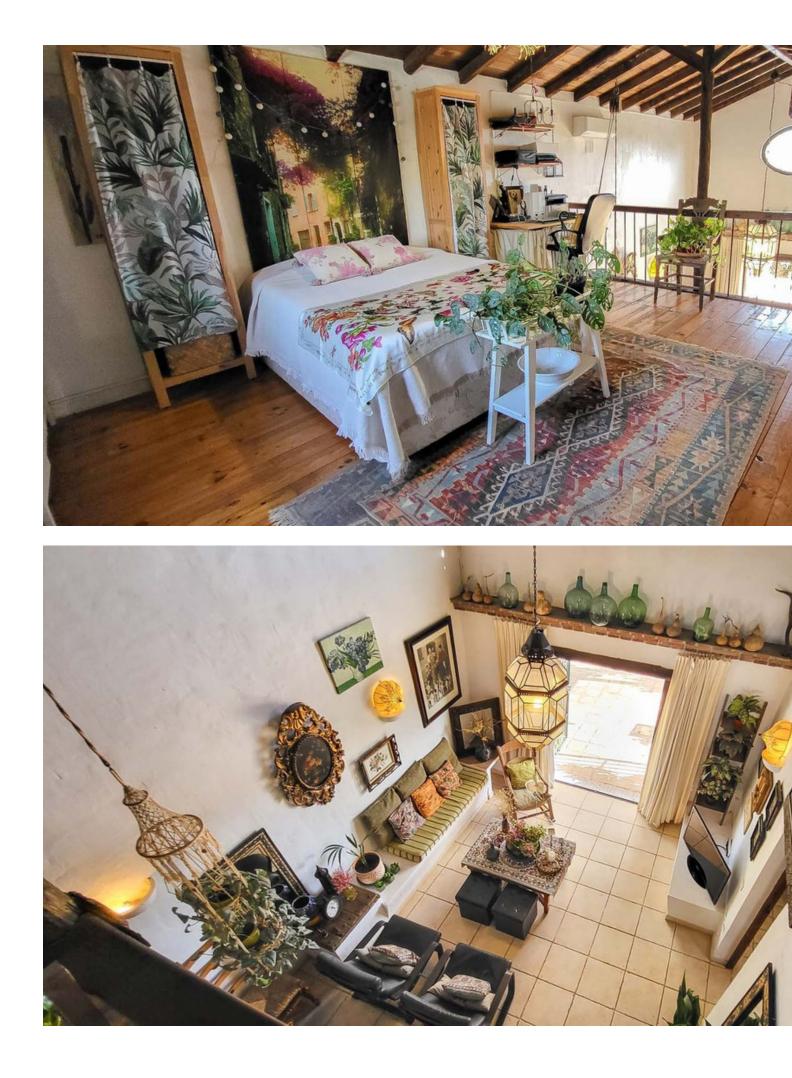

Idyllic Villa On Top Of a Hill, Yet 5 Minutes From The Coast of Estepona. Designed by a Dutch Artist and given a Beautiful Mediterranean Character by The Current Spanish Owners. Sunlight illuminates all its spaces. The Distribution is a living room, kitchen-dining room, two bedrooms, and a spacious bathroom. The Heigh ceilings with wooden beams and open concept provides a feeling of spaciousness and of great warmth. The large grounds surrounding the house has 3 Covered Porches, a swimming pool and an enormous variety of plants with species adapted to the Mediterranean climate, as well as an orchard area with numerous fruit trees, all with irrigation system. There are also 3 sheds which you could convert into bedrooms. A beautiful house, totally independent and private, with unobstructed views of the sea and the mountains, near to a hiking trail. In an idyllic setting, yet just five minutes from the beach, and all the services offered by the town of Estepona and the Coast.