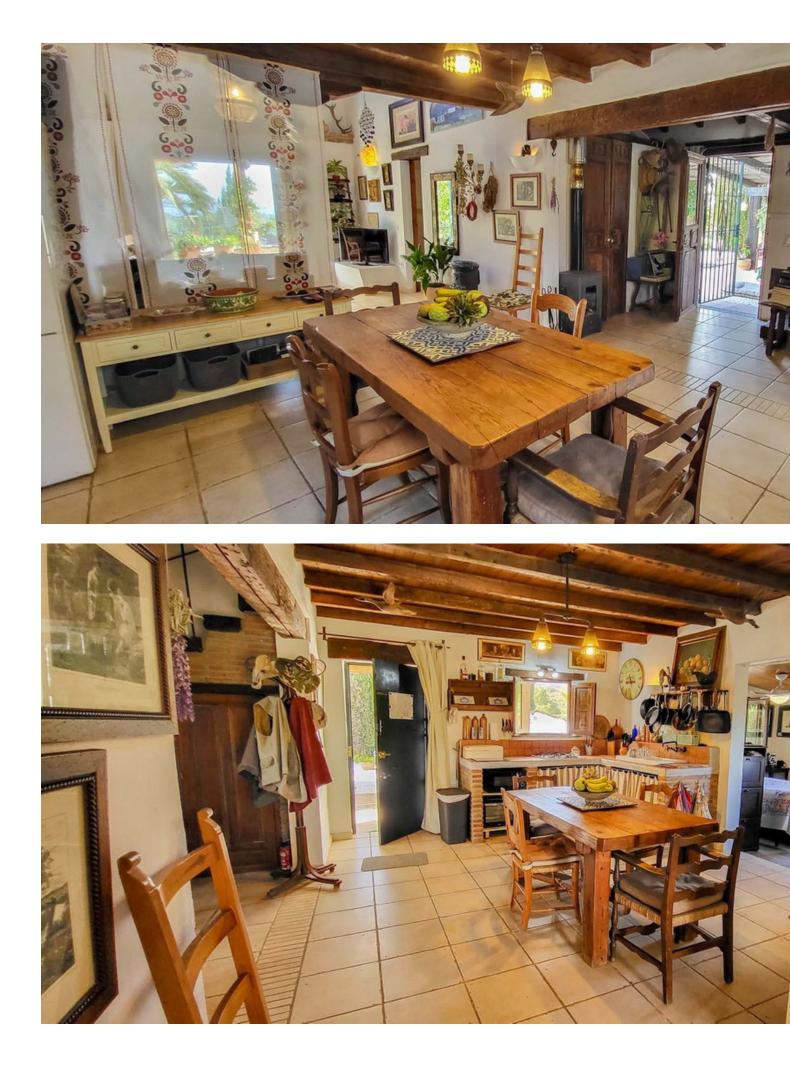

Idyllic Villa On Top Of a Hill, Yet 5 Minutes From The Coast of Estepona. Designed by a Dutch Artist and given a Beautiful Mediterranean Character by The Current Spanish Owners. Sunlight illuminates all its spaces. The Distribution is a living room, kitchen-dining room, two bedrooms, and a spacious bathroom. The Heigh ceilings with wooden beams and open concept provides a feeling of spaciousness and of great warmth. The large grounds surrounding the house has 3 Covered Porches, a swimming pool and an enormous variety of plants with species adapted to the Mediterranean climate, as well as an orchard area with numerous fruit trees, all with irrigation system. There are also 3 sheds which you could convert into bedrooms. A beautiful house, totally independent and private, with unobstructed views of the sea and the mountains, near to a hiking trail. In an idyllic setting, yet just five minutes from the beach, and all the services offered by the town of Estepona and the Coast.