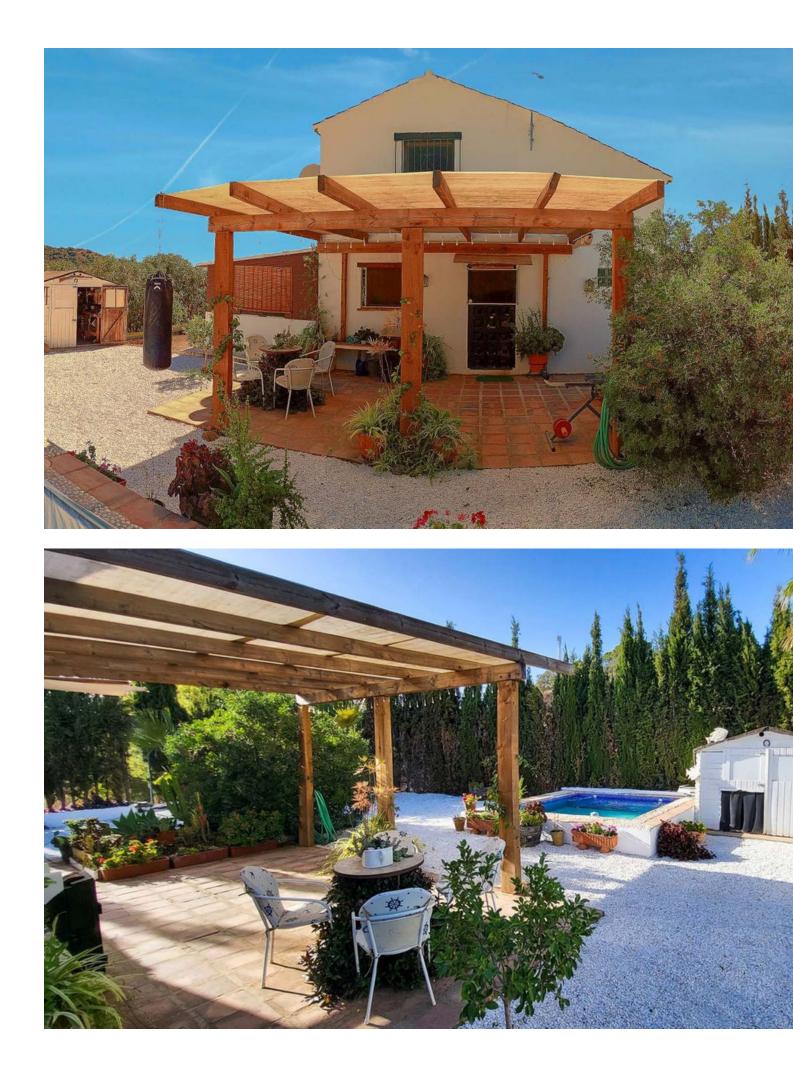

Idyllic Villa On Top Of a Hill, Yet 5 Minutes From The Coast of Estepona. Designed by a Dutch Artist and given a Beautiful Mediterranean Character by The Current Spanish Owners. Sunlight illuminates all its spaces. The Distribution is a living room, kitchen-dining room, two bedrooms, and a spacious bathroom. The Heigh ceilings with wooden beams and open concept provides a feeling of spaciousness and of great warmth. The large grounds surrounding the house has 3 Covered Porches, a swimming pool and an enormous variety of plants with species adapted to the Mediterranean climate, as well as an orchard area with numerous fruit trees, all with irrigation system. There are also 3 sheds which you could convert into bedrooms. A beautiful house, totally independent and private, with unobstructed views of the sea and the mountains, near to a hiking trail. In an idyllic setting, yet just five minutes from the beach, and all the services offered by the town of Estepona and the Coast.