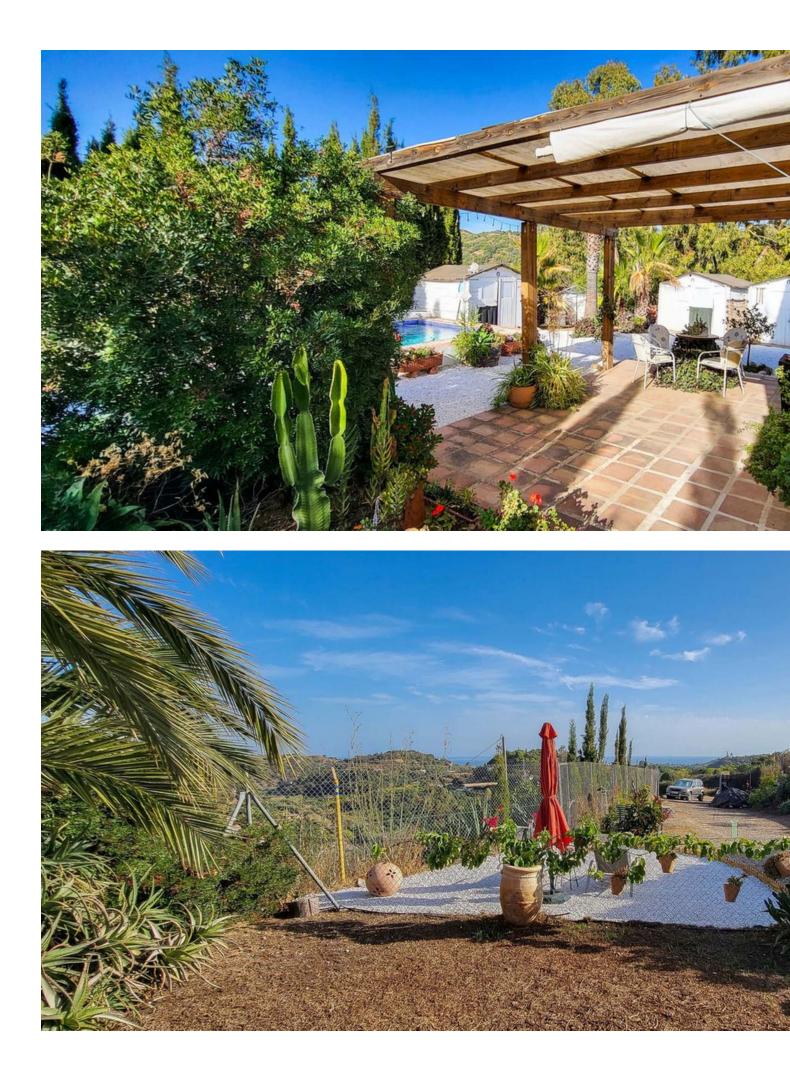

Idyllic Villa On Top Of a Hill, Yet 5 Minutes From The Coast of Estepona. Designed by a Dutch Artist and given a Beautiful Mediterranean Character by The Current Spanish Owners. Sunlight illuminates all its spaces. The Distribution is a living room, kitchen-dining room, two bedrooms, and a spacious bathroom. The Heigh ceilings with wooden beams and open concept provides a feeling of spaciousness and of great warmth. The large grounds surrounding the house has 3 Covered Porches, a swimming pool and an enormous variety of plants with species adapted to the Mediterranean climate, as well as an orchard area with numerous fruit trees, all with irrigation system. There are also 3 sheds which you could convert into bedrooms. A beautiful house, totally independent and private, with unobstructed views of the sea and the mountains, near to a hiking trail. In an idyllic setting, yet just five minutes from the beach, and all the services offered by the town of Estepona and the Coast.