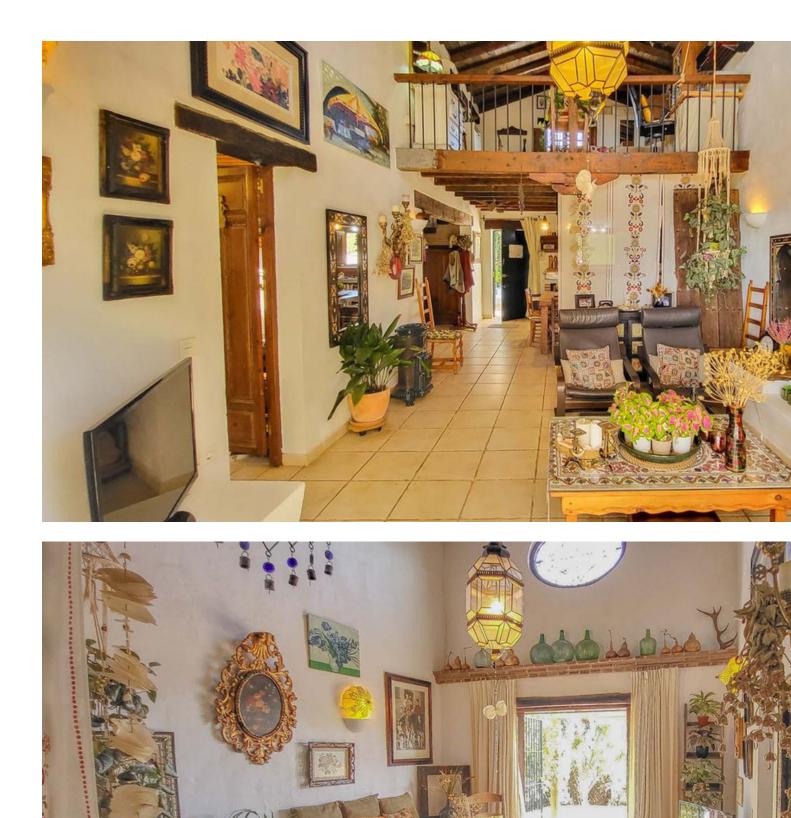

Idyllic Villa On Top Of a Hill, Yet 5 Minutes From The Coast of Estepona. Designed by a Dutch Artist and given a Beautiful Mediterranean Character by The Current Spanish Owners. Sunlight illuminates all its spaces. The Distribution is a living room, kitchen-dining room, two bedrooms, and a spacious bathroom. The Heigh ceilings with wooden beams and open concept provides a feeling of spaciousness and of great warmth. The large grounds surrounding the house has 3 Covered Porches, a swimming pool and an enormous variety of plants with species adapted to the Mediterranean climate, as well as an orchard area with numerous fruit trees, all with irrigation system. There are also 3 sheds which you could convert into bedrooms. A beautiful house, totally independent and private, with unobstructed views of the sea and the mountains, near to a hiking trail. In an idyllic setting, yet just five minutes from the beach, and all the services offered by the town of Estepona and the Coast.