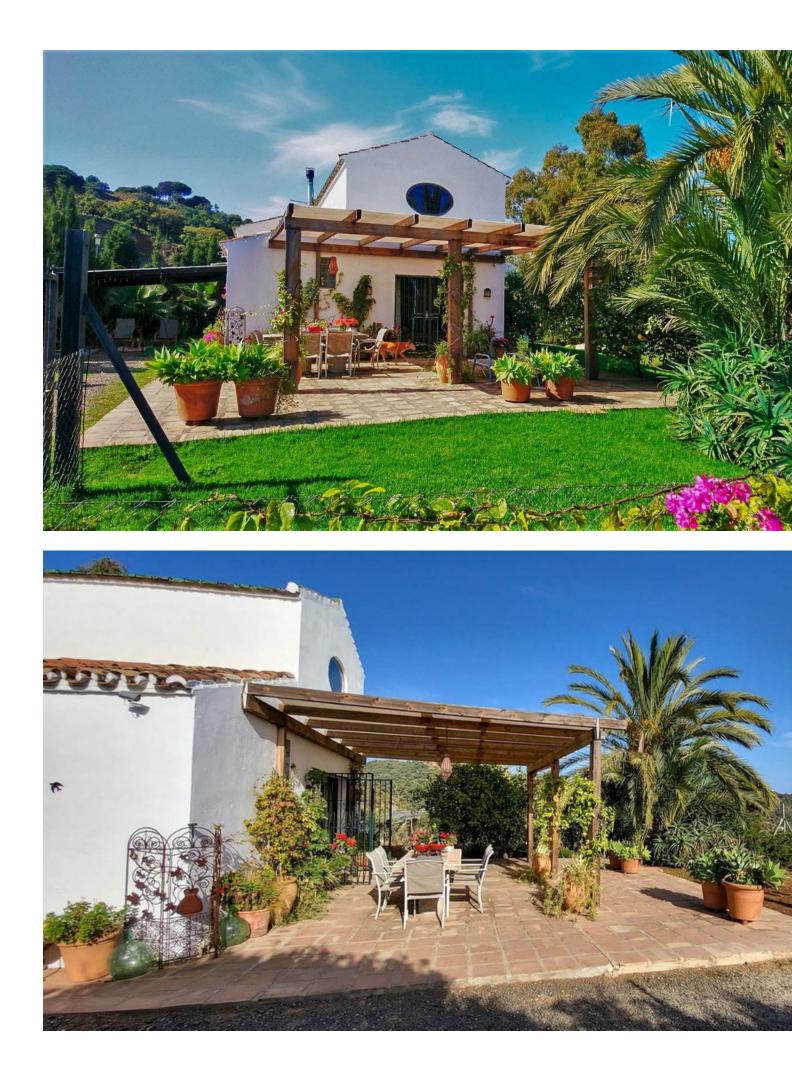

Idyllic Villa On Top Of a Hill, Yet 5 Minutes From The Coast of Estepona. Designed by a Dutch Artist and given a Beautiful Mediterranean Character by The Current Spanish Owners. Sunlight illuminates all its spaces. The Distribution is a living room, kitchen-dining room, two bedrooms, and a spacious bathroom. The Heigh ceilings with wooden beams and open concept provides a feeling of spaciousness and of great warmth. The large grounds surrounding the house has 3 Covered Porches, a swimming pool and an enormous variety of plants with species adapted to the Mediterranean climate, as well as an orchard area with numerous fruit trees, all with irrigation system. There are also 3 sheds which you could convert into bedrooms. A beautiful house, totally independent and private, with unobstructed views of the sea and the mountains, near to a hiking trail. In an idyllic setting, yet just five minutes from the beach, and all the services offered by the town of Estepona and the Coast.

| Setting<br>Country          | Orientation<br>North<br>East<br>South<br>West    | Condition<br>Good                            | Pool  Private                                            |
|-----------------------------|--------------------------------------------------|----------------------------------------------|----------------------------------------------------------|
| Climate Control             | Views<br>Sea<br>Mountain<br>Country<br>Panoramic | Features<br>Covered Terrace<br>Wood Flooring | Furniture<br>Optional                                    |
| Kitchen<br>Partially Fitted | Garden<br>Private<br>Landscaped                  | Parking<br>Street<br>Private                 | Utilities<br>Electricity<br>Drinkable Water<br>Telephone |