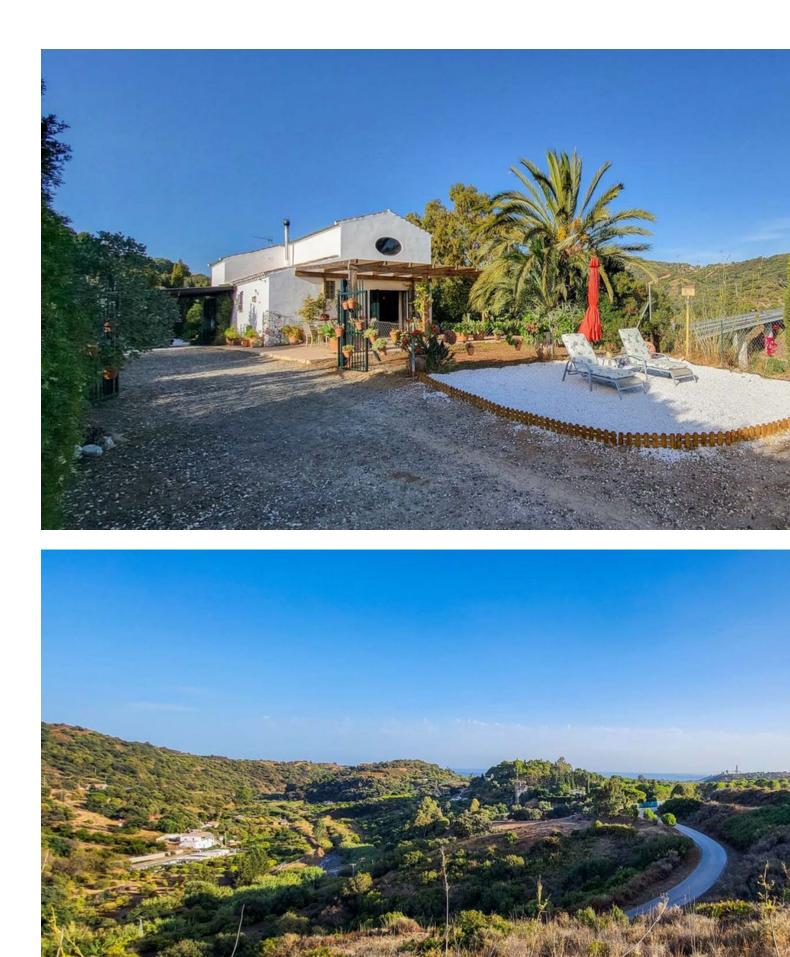

Idyllic Villa On Top Of a Hill, Yet 5 Minutes From The Coast of Estepona. Designed by a Dutch Artist and given a Beautiful Mediterranean Character by The Current Spanish Owners. Sunlight illuminates all its spaces. The Distribution is a living room, kitchen-dining room, two bedrooms, and a spacious bathroom. The Heigh ceilings with wooden beams and open concept provides a feeling of spaciousness and of great warmth. The large grounds surrounding the house has 3 Covered Porches, a swimming pool and an enormous variety of plants with species adapted to the Mediterranean climate, as well as an orchard area with numerous fruit trees, all with irrigation system. There are also 3 sheds which you could convert into bedrooms. A beautiful house, totally independent and private, with unobstructed views of the sea and the mountains, near to a hiking trail. In an idyllic setting, yet just five minutes from the beach, and all the services offered by the town of Estepona and the Coast.