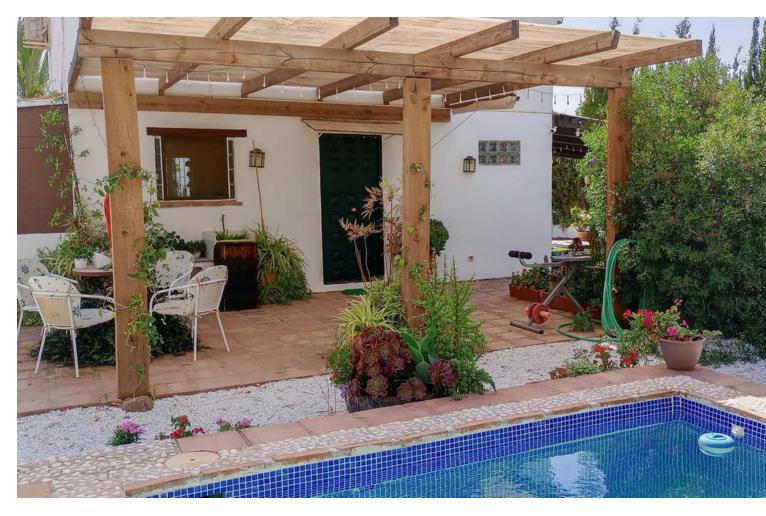

Idyllic Villa On Top Of a Hill, Yet 5 Minutes From The Coast of Estepona. Designed by a Dutch Artist and given a Beautiful Mediterranean Character by The Current Spanish Owners. Sunlight illuminates all its spaces. The Distribution is a living room, kitchen-dining room, two bedrooms, and a spacious bathroom. The Heigh ceilings with wooden beams and open concept provides a feeling of spaciousness and of great warmth. The large grounds surrounding the house has 3 Covered Porches, a swimming pool and an enormous variety of plants with species adapted to the Mediterranean climate, as well as an orchard area with numerous fruit trees, all with irrigation system. There are also 3 sheds which you could convert into bedrooms. A beautiful house, totally independent and private, with unobstructed views of the sea and the mountains, near to a hiking trail. In an idyllic setting, yet just five minutes from the beach, and all the services offered by the town of Estepona and the Coast.