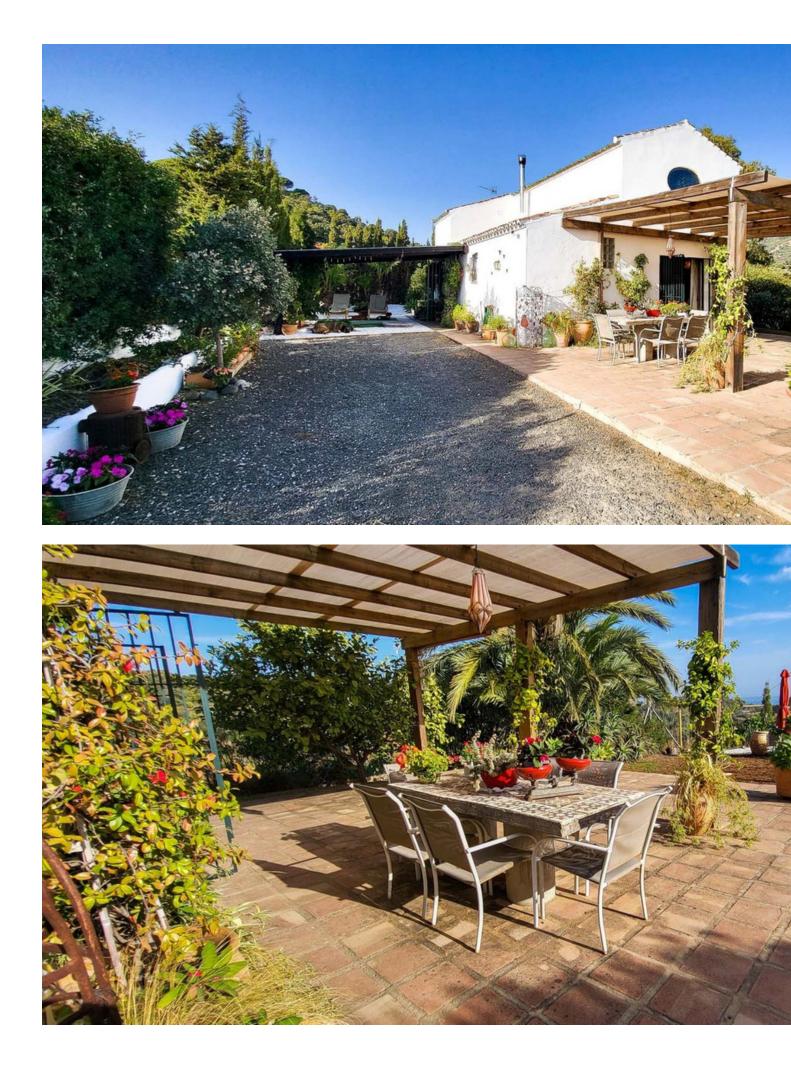

Idyllic Villa On Top Of a Hill, Yet 5 Minutes From The Coast of Estepona. Designed by a Dutch Artist and given a Beautiful Mediterranean Character by The Current Spanish Owners. Sunlight illuminates all its spaces. The Distribution is a living room, kitchen-dining room, two bedrooms, and a spacious bathroom. The Heigh ceilings with wooden beams and open concept provides a feeling of spaciousness and of great warmth. The large grounds surrounding the house has 3 Covered Porches, a swimming pool and an enormous variety of plants with species adapted to the Mediterranean climate, as well as an orchard area with numerous fruit trees, all with irrigation system. There are also 3 sheds which you could convert into bedrooms. A beautiful house, totally independent and private, with unobstructed views of the sea and the mountains, near to a hiking trail. In an idyllic setting, yet just five minutes from the beach, and all the services offered by the town of Estepona and the Coast.