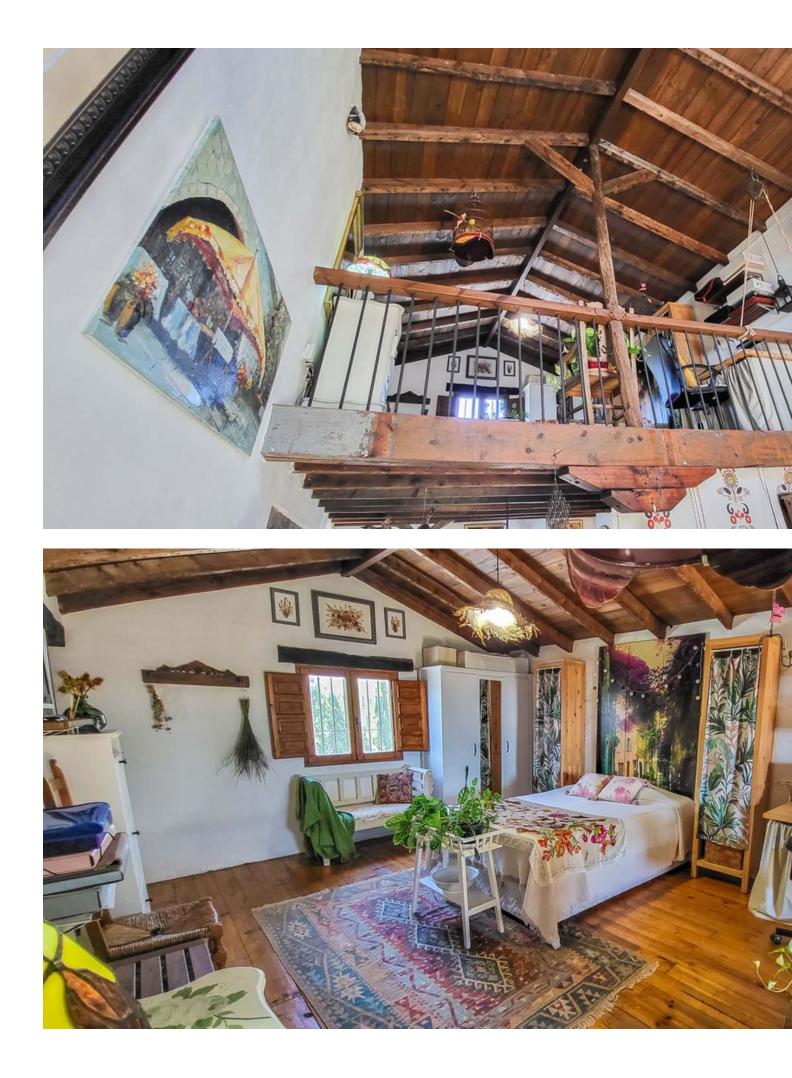

Idyllic Villa On Top Of a Hill, Yet 5 Minutes From The Coast of Estepona. Designed by a Dutch Artist and given a Beautiful Mediterranean Character by The Current Spanish Owners. Sunlight illuminates all its spaces. The Distribution is a living room, kitchen-dining room, two bedrooms, and a spacious bathroom. The Heigh ceilings with wooden beams and open concept provides a feeling of spaciousness and of great warmth. The large grounds surrounding the house has 3 Covered Porches, a swimming pool and an enormous variety of plants with species adapted to the Mediterranean climate, as well as an orchard area with numerous fruit trees, all with irrigation system. There are also 3 sheds which you could convert into bedrooms. A beautiful house, totally independent and private, with unobstructed views of the sea and the mountains, near to a hiking trail. In an idyllic setting, yet just five minutes from the beach, and all the services offered by the town of Estepona and the Coast.