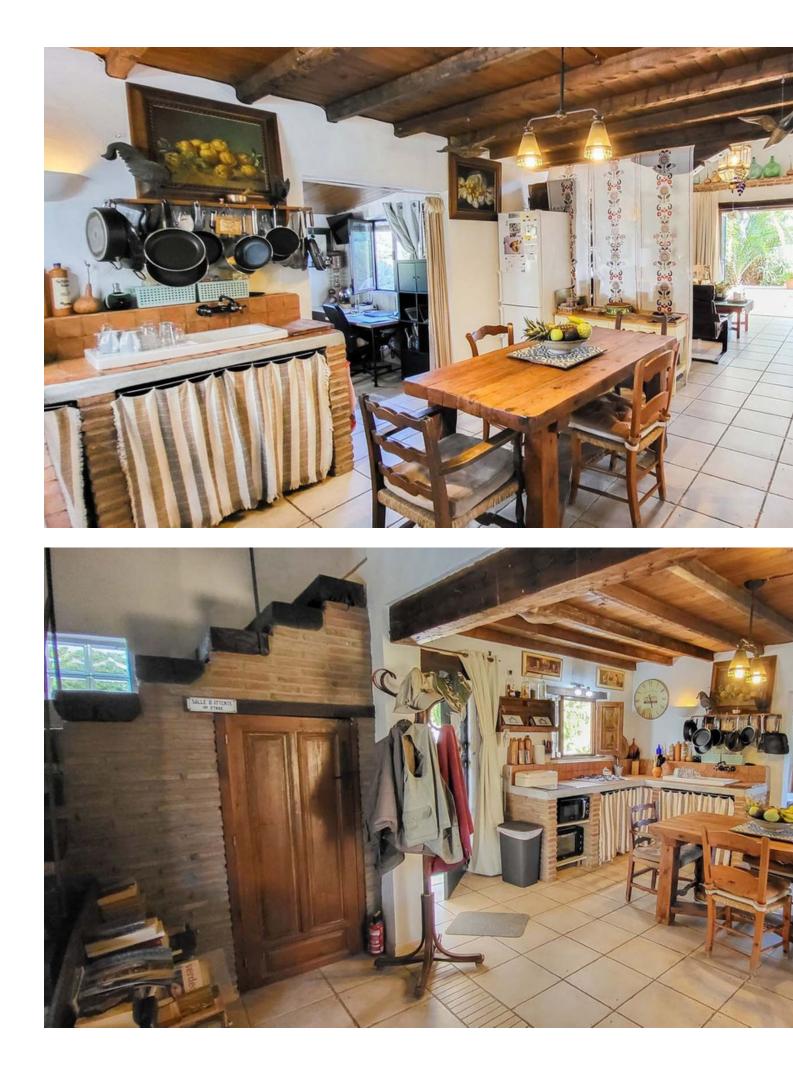

Idyllic Villa On Top Of a Hill, Yet 5 Minutes From The Coast of Estepona. Designed by a Dutch Artist and given a Beautiful Mediterranean Character by The Current Spanish Owners. Sunlight illuminates all its spaces. The Distribution is a living room, kitchen-dining room, two bedrooms, and a spacious bathroom. The Heigh ceilings with wooden beams and open concept provides a feeling of spaciousness and of great warmth. The large grounds surrounding the house has 3 Covered Porches, a swimming pool and an enormous variety of plants with species adapted to the Mediterranean climate, as well as an orchard area with numerous fruit trees, all with irrigation system. There are also 3 sheds which you could convert into bedrooms. A beautiful house, totally independent and private, with unobstructed views of the sea and the mountains, near to a hiking trail. In an idyllic setting, yet just five minutes from the beach, and all the services offered by the town of Estepona and the Coast.