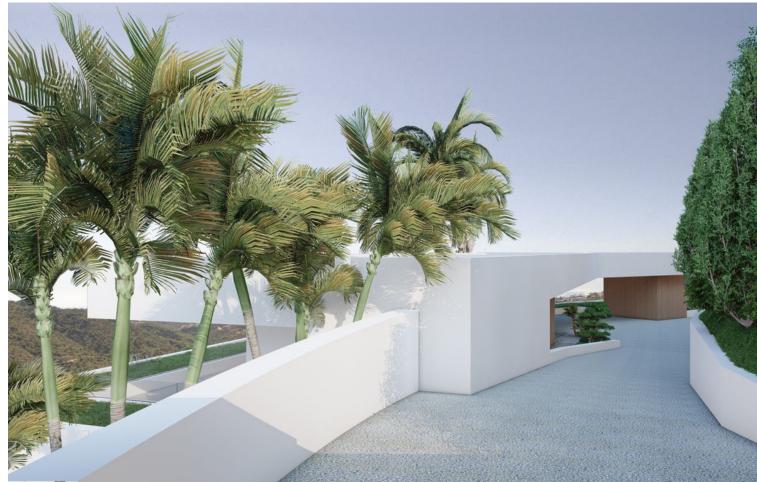

## Sales - House - Benahavís 2.350.000€

www.mibgroup.es +34 662 58 96 58 info@mibgroup.es

5

6

633 m<sup>2</sup>

2775 m2

Presenting a contemporary Turnkey Signature Villa designed across two angled levels. A grand XXL window feature graces the spacious hall, creating a comfortable layout that separates sleeping quarters from the main living and entertainment spaces. Accessed from the upper level, the modern home boasts a sleek driveway with wooden accents leading to a vcovered parking area for 2 cars. The top-floor master suite includes a dressing room and spacious bathroom, complemented by a private terrace offering relaxing views of the surrounding nature. Just below, in the same wing, you'll find 4 ample ensuite bedrooms, each with a dressing area and sliding doors to the garden. Further on the lower level, the southwest-facing section of the villa is thoughtfully designed to benefit from the natural sunlight. An openplan kitchen, dining, and living area layout, extends to outdoor spaces perfect for dining and lounging, around a tempting swimming pool. A special sunken lounge area with a fire pit adds a touch of enchantment to starlit evenings. Nestled in the prestigious MonteMayor enclave within the renowned municipality of Benahavís, this gated community boasts 24-hour surveillance security amidst a stunning natural setting. Located between Marbella and Estepona, it's a short drive from coastal beaches, amenities, leisure spots, shopping areas, and some of the finest golf courses. • Build on 2 Levels • 5 Bedrooms En Suite • Open Plan Living area • Fully Fitted Kitchen and Bathrooms • Covered Parking for 2 Cars • Gated comunity w/ 24 hr Security • Turnkey Delivery, with highest quality standards and maximal structural garanties.