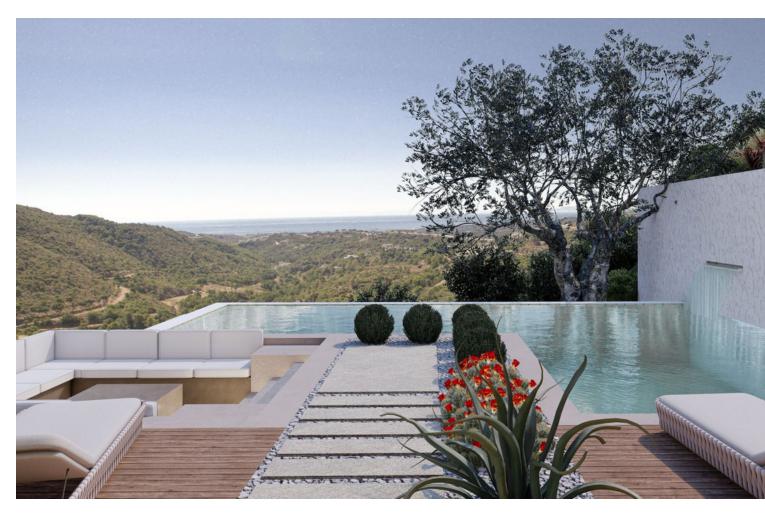

## Sales - House - Benahavís 2.350.000€

www.mibgroup.es +34 662 58 96 58 info@mibgroup.es

5

6

633 m<sup>2</sup>

2775 m2

Presenting a contemporary Turnkey Signature Villa designed across two angled levels. A grand XXL window feature graces the spacious hall, creating a comfortable layout that separates sleeping quarters from the main living and entertainment spaces. Accessed from the upper level, the modern home boasts a sleek driveway with wooden accents leading to a vcovered parking area for 2 cars. The top-floor master suite includes a dressing room and spacious bathroom, complemented by a private terrace offering relaxing views of the surrounding nature. Just below, in the same wing, you'll find 4 ample ensuite bedrooms, each with a dressing area and sliding doors to the garden. Further on the lower level, the southwest-facing section of the villa is thoughtfully designed to benefit from the natural sunlight. An openplan kitchen, dining, and living area layout, extends to outdoor spaces perfect for dining and lounging, around a tempting swimming pool. A special sunken lounge area with a fire pit adds a touch of enchantment to starlit evenings. Nestled in the prestigious MonteMayor enclave within the renowned municipality of Benahavís, this gated community boasts 24-hour surveillance security amidst a stunning natural setting. Located between Marbella and Estepona, it's a short drive from coastal beaches, amenities, leisure spots, shopping areas, and some of the finest golf courses. • Build on 2 Levels • 5 Bedrooms En Suite • Open Plan Living area • Fully Fitted Kitchen and Bathrooms • Covered Parking for 2 Cars • Gated comunity w/ 24 hr Security • Turnkey Delivery, with highest quality standards and maximal structural garanties.