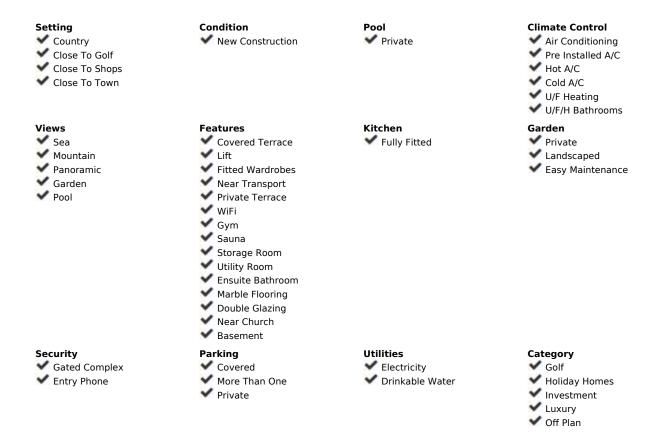

## Sales - House - Benahavís 2.350.000€

www.mibgroup.es +34 662 58 96 58 info@mibgroup.es

5

6

633 m<sup>2</sup>

2775 m2

Presenting a contemporary Turnkey Signature Villa designed across two angled levels. A grand XXL window feature graces the spacious hall, creating a comfortable layout that separates sleeping quarters from the main living and entertainment spaces. Accessed from the upper level, the modern home boasts a sleek driveway with wooden accents leading to a vcovered parking area for 2 cars. The top-floor master suite includes a dressing room and spacious bathroom, complemented by a private terrace offering relaxing views of the surrounding nature. Just below, in the same wing, you'll find 4 ample ensuite bedrooms, each with a dressing area and sliding doors to the garden. Further on the lower level, the southwest-facing section of the villa is thoughtfully designed to benefit from the natural sunlight. An openplan kitchen, dining, and living area layout, extends to outdoor spaces perfect for dining and lounging, around a tempting swimming pool. A special sunken lounge area with a fire pit adds a touch of enchantment to starlit evenings. Nestled in the prestigious MonteMayor enclave within the renowned municipality of Benahavís, this gated community boasts 24-hour surveillance security amidst a stunning natural setting. Located between Marbella and Estepona, it's a short drive from coastal beaches, amenities, leisure spots, shopping areas, and some of the finest golf courses. • Build on 2 Levels • 5 Bedrooms En Suite • Open Plan Living area • Fully Fitted Kitchen and Bathrooms • Covered Parking for 2 Cars • Gated comunity w/ 24 hr Security • Turnkey Delivery, with highest quality standards and maximal structural garanties.