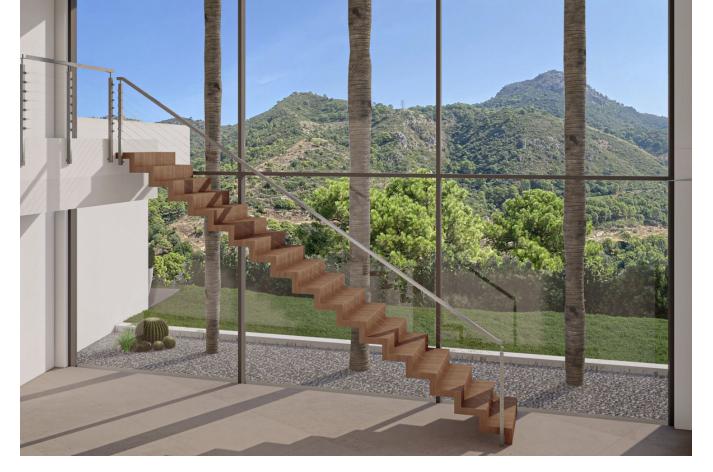

## Sales - House - Benahavís 2.350.000€

www.mibgroup.es +34 662 58 96 58 info@mibgroup.es

5

6

633 m<sup>2</sup>

2775 m2

Presenting a contemporary Turnkey Signature Villa designed across two angled levels. A grand XXL window feature graces the spacious hall, creating a comfortable layout that separates sleeping quarters from the main living and entertainment spaces. Accessed from the upper level, the modern home boasts a sleek driveway with wooden accents leading to a vcovered parking area for 2 cars. The top-floor master suite includes a dressing room and spacious bathroom, complemented by a private terrace offering relaxing views of the surrounding nature. Just below, in the same wing, you'll find 4 ample ensuite bedrooms, each with a dressing area and sliding doors to the garden. Further on the lower level, the southwest-facing section of the villa is thoughtfully designed to benefit from the natural sunlight. An openplan kitchen, dining, and living area layout, extends to outdoor spaces perfect for dining and lounging, around a tempting swimming pool. A special sunken lounge area with a fire pit adds a touch of enchantment to starlit evenings. Nestled in the prestigious MonteMayor enclave within the renowned municipality of Benahavís, this gated community boasts 24-hour surveillance security amidst a stunning natural setting. Located between Marbella and Estepona, it's a short drive from coastal beaches, amenities, leisure spots, shopping areas, and some of the finest golf courses. • Build on 2 Levels • 5 Bedrooms En Suite • Open Plan Living area • Fully Fitted Kitchen and Bathrooms • Covered Parking for 2 Cars • Gated comunity w/ 24 hr Security • Turnkey Delivery, with highest quality standards and maximal structural garanties.