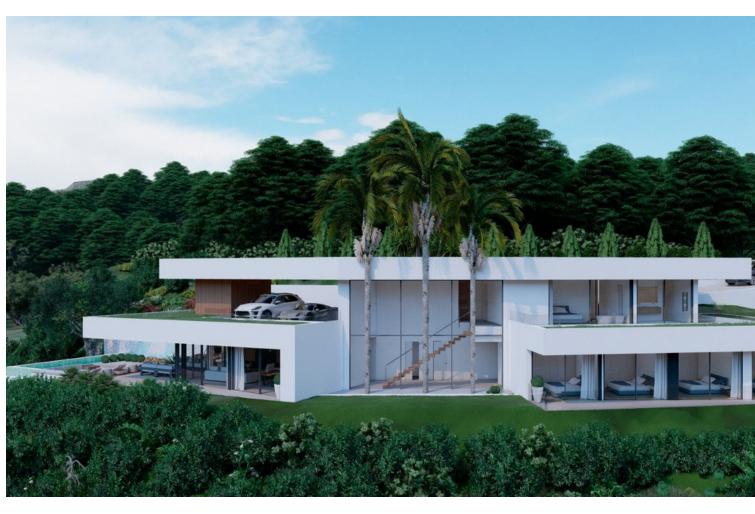

## Sales - House - Benahavís 2.350.000€

www.mibgroup.es +34 662 58 96 58 info@mibgroup.es

5

6

633 m<sup>2</sup>

2775 m2

Presenting a contemporary Turnkey Signature Villa designed across two angled levels. A grand XXL window feature graces the spacious hall, creating a comfortable layout that separates sleeping quarters from the main living and entertainment spaces. Accessed from the upper level, the modern home boasts a sleek driveway with wooden accents leading to a vcovered parking area for 2 cars. The top-floor master suite includes a dressing room and spacious bathroom, complemented by a private terrace offering relaxing views of the surrounding nature. Just below, in the same wing, you'll find 4 ample ensuite bedrooms, each with a dressing area and sliding doors to the garden. Further on the lower level, the southwest-facing section of the villa is thoughtfully designed to benefit from the natural sunlight. An openplan kitchen, dining, and living area layout, extends to outdoor spaces perfect for dining and lounging, around a tempting swimming pool. A special sunken lounge area with a fire pit adds a touch of enchantment to starlit evenings. Nestled in the prestigious MonteMayor enclave within the renowned municipality of Benahavís, this gated community boasts 24-hour surveillance security amidst a stunning natural setting. Located between Marbella and Estepona, it's a short drive from coastal beaches, amenities, leisure spots, shopping areas, and some of the finest golf courses. • Build on 2 Levels • 5 Bedrooms En Suite • Open Plan Living area • Fully Fitted Kitchen and Bathrooms • Covered Parking for 2 Cars • Gated comunity w/ 24 hr Security • Turnkey Delivery, with highest quality standards and maximal structural garanties.