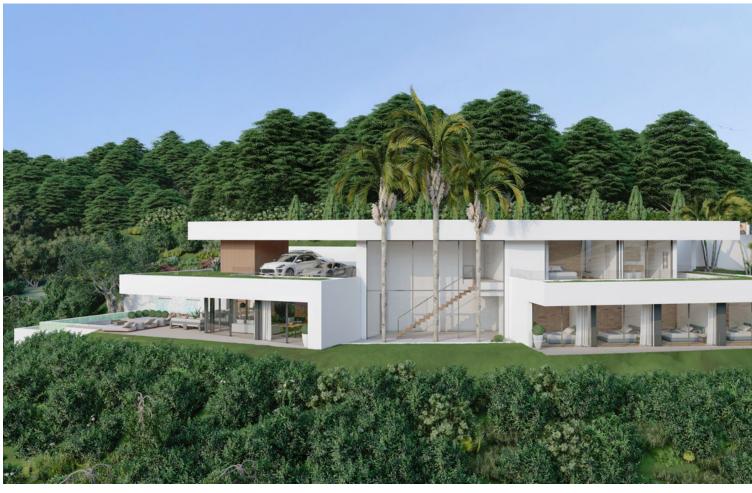

## Sales - House - Benahavís 2.350.000€

www.mibgroup.es +34 662 58 96 58 info@mibgroup.es

5

6

633 m<sup>2</sup>

2775 m2

Presenting a contemporary Turnkey Signature Villa designed across two angled levels. A grand XXL window feature graces the spacious hall, creating a comfortable layout that separates sleeping quarters from the main living and entertainment spaces. Accessed from the upper level, the modern home boasts a sleek driveway with wooden accents leading to a vcovered parking area for 2 cars. The top-floor master suite includes a dressing room and spacious bathroom, complemented by a private terrace offering relaxing views of the surrounding nature. Just below, in the same wing, you'll find 4 ample ensuite bedrooms, each with a dressing area and sliding doors to the garden. Further on the lower level, the southwest-facing section of the villa is thoughtfully designed to benefit from the natural sunlight. An openplan kitchen, dining, and living area layout, extends to outdoor spaces perfect for dining and lounging, around a tempting swimming pool. A special sunken lounge area with a fire pit adds a touch of enchantment to starlit evenings. Nestled in the prestigious MonteMayor enclave within the renowned municipality of Benahavís, this gated community boasts 24-hour surveillance security amidst a stunning natural setting. Located between Marbella and Estepona, it's a short drive from coastal beaches, amenities, leisure spots, shopping areas, and some of the finest golf courses. • Build on 2 Levels • 5 Bedrooms En Suite • Open Plan Living area • Fully Fitted Kitchen and Bathrooms • Covered Parking for 2 Cars • Gated comunity w/ 24 hr Security • Turnkey Delivery, with highest quality standards and maximal structural garanties.