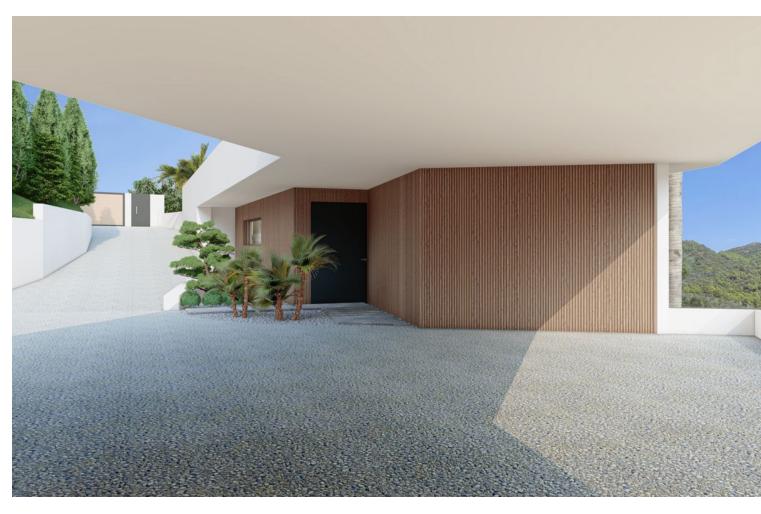

## Sales - House - Benahavís 2.350.000€

www.mibgroup.es +34 662 58 96 58 info@mibgroup.es

5

6

633 m<sup>2</sup>

2775 m2

Presenting a contemporary Turnkey Signature Villa designed across two angled levels. A grand XXL window feature graces the spacious hall, creating a comfortable layout that separates sleeping quarters from the main living and entertainment spaces. Accessed from the upper level, the modern home boasts a sleek driveway with wooden accents leading to a vcovered parking area for 2 cars. The top-floor master suite includes a dressing room and spacious bathroom, complemented by a private terrace offering relaxing views of the surrounding nature. Just below, in the same wing, you'll find 4 ample ensuite bedrooms, each with a dressing area and sliding doors to the garden. Further on the lower level, the southwest-facing section of the villa is thoughtfully designed to benefit from the natural sunlight. An openplan kitchen, dining, and living area layout, extends to outdoor spaces perfect for dining and lounging, around a tempting swimming pool. A special sunken lounge area with a fire pit adds a touch of enchantment to starlit evenings. Nestled in the prestigious MonteMayor enclave within the renowned municipality of Benahavís, this gated community boasts 24-hour surveillance security amidst a stunning natural setting. Located between Marbella and Estepona, it's a short drive from coastal beaches, amenities, leisure spots, shopping areas, and some of the finest golf courses. • Build on 2 Levels • 5 Bedrooms En Suite • Open Plan Living area • Fully Fitted Kitchen and Bathrooms • Covered Parking for 2 Cars • Gated comunity w/ 24 hr Security • Turnkey Delivery, with highest quality standards and maximal structural garanties.