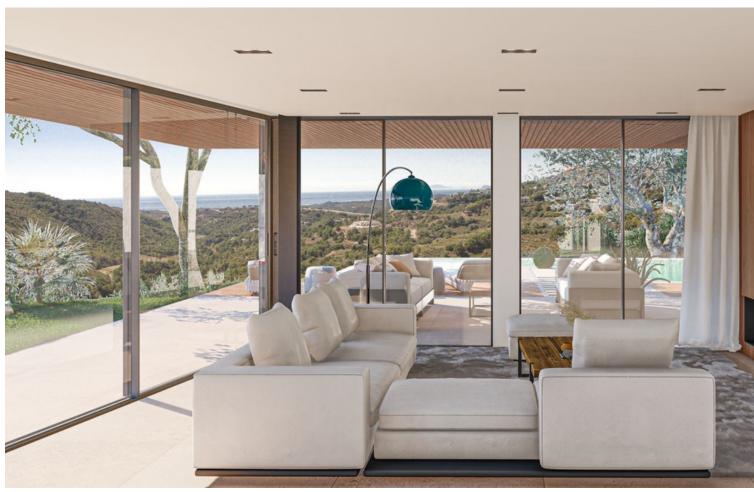

## Sales - House - Benahavís 2.350.000€

www.mibgroup.es +34 662 58 96 58 info@mibgroup.es

5

6

633 m<sup>2</sup>

2775 m2

Presenting a contemporary Turnkey Signature Villa designed across two angled levels. A grand XXL window feature graces the spacious hall, creating a comfortable layout that separates sleeping quarters from the main living and entertainment spaces. Accessed from the upper level, the modern home boasts a sleek driveway with wooden accents leading to a vcovered parking area for 2 cars. The top-floor master suite includes a dressing room and spacious bathroom, complemented by a private terrace offering relaxing views of the surrounding nature. Just below, in the same wing, you'll find 4 ample ensuite bedrooms, each with a dressing area and sliding doors to the garden. Further on the lower level, the southwest-facing section of the villa is thoughtfully designed to benefit from the natural sunlight. An openplan kitchen, dining, and living area layout, extends to outdoor spaces perfect for dining and lounging, around a tempting swimming pool. A special sunken lounge area with a fire pit adds a touch of enchantment to starlit evenings. Nestled in the prestigious MonteMayor enclave within the renowned municipality of Benahavís, this gated community boasts 24-hour surveillance security amidst a stunning natural setting. Located between Marbella and Estepona, it's a short drive from coastal beaches, amenities, leisure spots, shopping areas, and some of the finest golf courses. • Build on 2 Levels • 5 Bedrooms En Suite • Open Plan Living area • Fully Fitted Kitchen and Bathrooms • Covered Parking for 2 Cars • Gated comunity w/ 24 hr Security • Turnkey Delivery, with highest quality standards and maximal structural garanties.