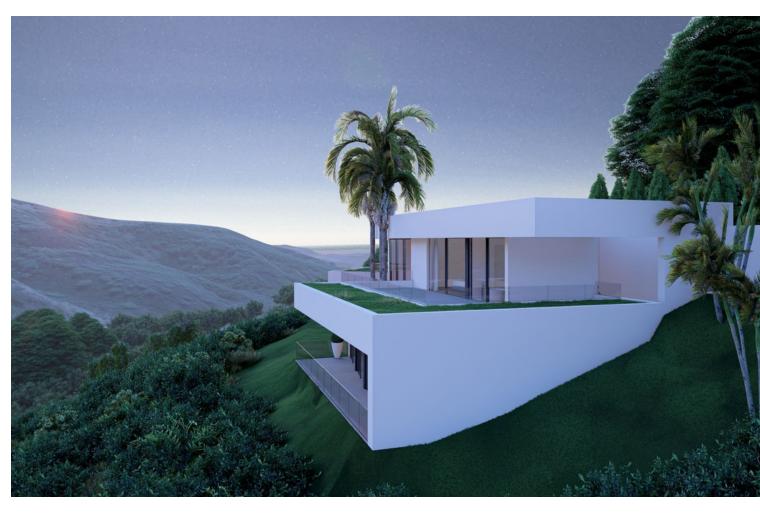

## Sales - House - Benahavís 2.350.000€

www.mibgroup.es +34 662 58 96 58 info@mibgroup.es

5

6

633 m<sup>2</sup>

2775 m2

Presenting a contemporary Turnkey Signature Villa designed across two angled levels. A grand XXL window feature graces the spacious hall, creating a comfortable layout that separates sleeping quarters from the main living and entertainment spaces. Accessed from the upper level, the modern home boasts a sleek driveway with wooden accents leading to a vcovered parking area for 2 cars. The top-floor master suite includes a dressing room and spacious bathroom, complemented by a private terrace offering relaxing views of the surrounding nature. Just below, in the same wing, you'll find 4 ample ensuite bedrooms, each with a dressing area and sliding doors to the garden. Further on the lower level, the southwest-facing section of the villa is thoughtfully designed to benefit from the natural sunlight. An openplan kitchen, dining, and living area layout, extends to outdoor spaces perfect for dining and lounging, around a tempting swimming pool. A special sunken lounge area with a fire pit adds a touch of enchantment to starlit evenings. Nestled in the prestigious MonteMayor enclave within the renowned municipality of Benahavís, this gated community boasts 24-hour surveillance security amidst a stunning natural setting. Located between Marbella and Estepona, it's a short drive from coastal beaches, amenities, leisure spots, shopping areas, and some of the finest golf courses. • Build on 2 Levels • 5 Bedrooms En Suite • Open Plan Living area • Fully Fitted Kitchen and Bathrooms • Covered Parking for 2 Cars • Gated comunity w/ 24 hr Security • Turnkey Delivery, with highest quality standards and maximal structural garanties.