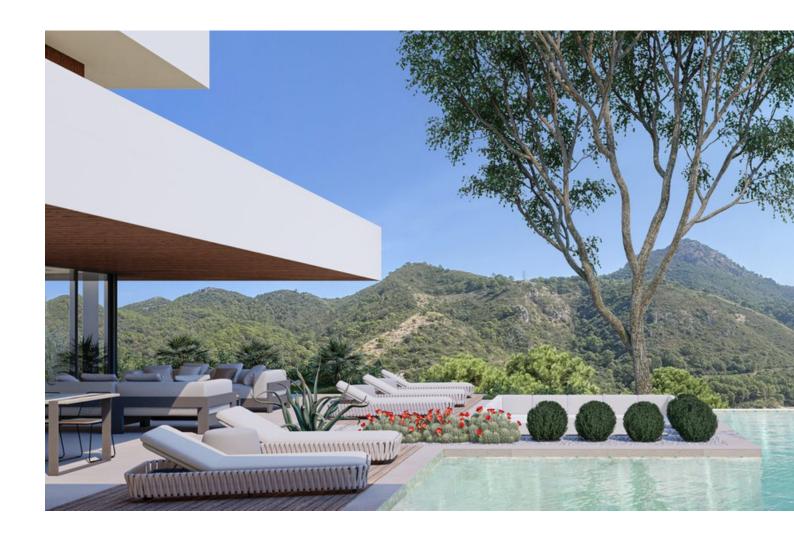

## Sales - House - Benahavís 2.350.000€

www.mibgroup.es +34 662 58 96 58 info@mibgroup.es

5

6

633 m<sup>2</sup>

2775 m2

Presenting a contemporary Turnkey Signature Villa designed across two angled levels. A grand XXL window feature graces the spacious hall, creating a comfortable layout that separates sleeping quarters from the main living and entertainment spaces. Accessed from the upper level, the modern home boasts a sleek driveway with wooden accents leading to a vcovered parking area for 2 cars. The top-floor master suite includes a dressing room and spacious bathroom, complemented by a private terrace offering relaxing views of the surrounding nature. Just below, in the same wing, you'll find 4 ample ensuite bedrooms, each with a dressing area and sliding doors to the garden. Further on the lower level, the southwest-facing section of the villa is thoughtfully designed to benefit from the natural sunlight. An openplan kitchen, dining, and living area layout, extends to outdoor spaces perfect for dining and lounging, around a tempting swimming pool. A special sunken lounge area with a fire pit adds a touch of enchantment to starlit evenings. Nestled in the prestigious MonteMayor enclave within the renowned municipality of Benahavís, this gated community boasts 24-hour surveillance security amidst a stunning natural setting. Located between Marbella and Estepona, it's a short drive from coastal beaches, amenities, leisure spots, shopping areas, and some of the finest golf courses. • Build on 2 Levels • 5 Bedrooms En Suite • Open Plan Living area • Fully Fitted Kitchen and Bathrooms • Covered Parking for 2 Cars • Gated comunity w/ 24 hr Security • Turnkey Delivery, with highest quality standards and maximal structural garanties.