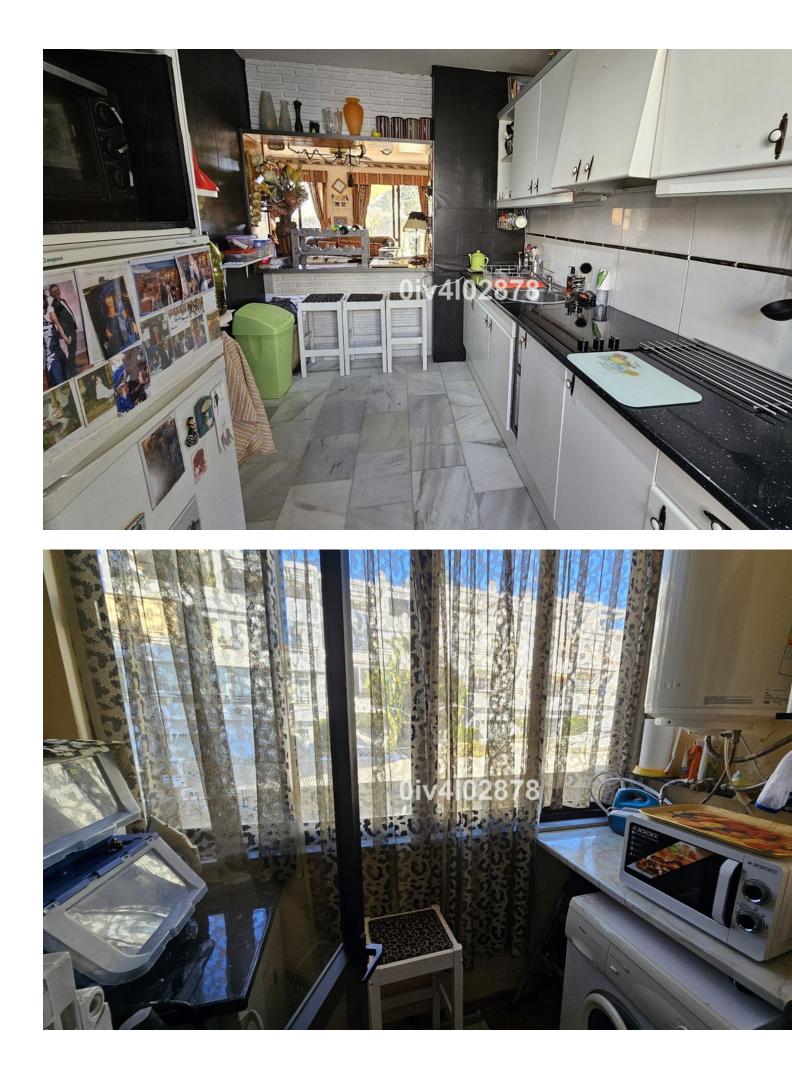

73 m2

2

Very sunny 2 bed corner apartment located close to shops, restaurants and amenities. Spacious apartment offers independent fully equipped kitchen, guest toliet, good size lounge/dining area, 2 bedrooms and bathroom. From lounge and main bedroom there is access to a sunny 12m2 terrace overlooking community area. This terrace being fitted with lumon windows prefect for summer and winter use. The apartment also benefits from a designated, covered parking space and community pool. DEED: Total Built Area 73,35m2 , Year of Build: 1985, Aprox fees IBI :284[] per year - Basura 77[] per year - Community 70[] per month CEE:Energy Consumption Rating & CO2 Emissions Rating Pending The stated data is merely informative and has no contractual value. These details may be subject to errors, price changes, omissions, availability and/or withdrawal from the market without prior notice. The indicated price does not include the expenses inherent to the purchase of real estate according to current laws (ITP or VAT, notary expenses, registry expenses, conveyancing etc)