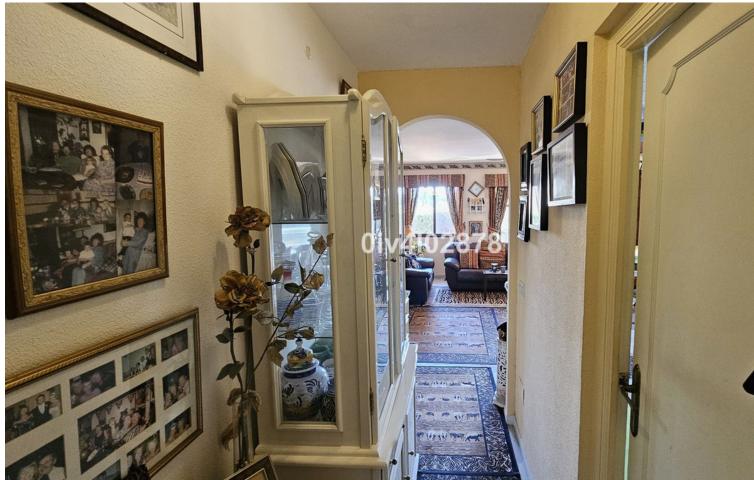

73 m2

2

Very sunny 2 bed corner apartment located close to shops, restaurants and amenities. Spacious apartment offers independent fully equipped kitchen, guest toliet, good size lounge/dining area, 2 bedrooms and bathroom. From lounge and main bedroom there is access to a sunny 12m2 terrace overlooking community area. This terrace being fitted with lumon windows prefect for summer and winter use. The apartment also benefits from a designated, covered parking space and community pool. DEED: Total Built Area 73,35m2 , Year of Build: 1985, Aprox fees IBI :284[] per year - Basura 77[] per year - Community 70[] per month CEE:Energy Consumption Rating & CO2 Emissions Rating Pending The stated data is merely informative and has no contractual value. These details may be subject to errors, price changes, omissions, availability and/or withdrawal from the market without prior notice. The indicated price does not include the expenses inherent to the purchase of real estate according to current laws (ITP or VAT, notary expenses, registry expenses, conveyancing etc)