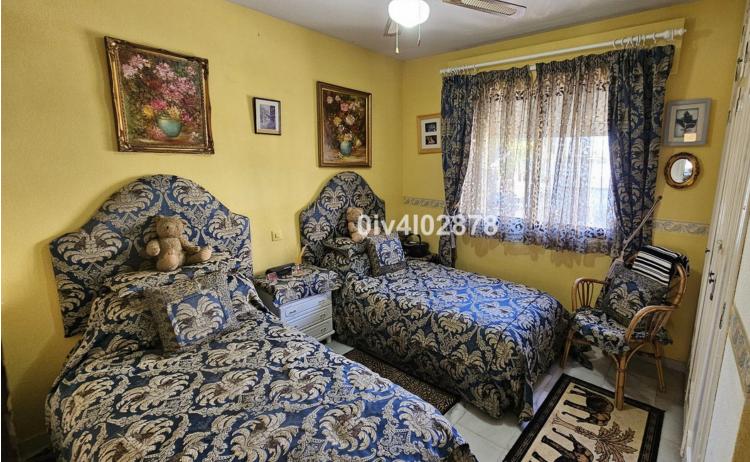

73 m2

2

Very sunny 2 bed corner apartment located close to shops, restaurants and amenities. Spacious apartment offers independent fully equipped kitchen, guest toliet, good size lounge/dining area, 2 bedrooms and bathroom. From lounge and main bedroom there is access to a sunny 12m2 terrace overlooking community area. This terrace being fitted with lumon windows prefect for summer and winter use. The apartment also benefits from a designated, covered parking space and community pool. DEED: Total Built Area 73,35m2 , Year of Build: 1985, Aprox fees IBI :284[] per year - Basura 77[] per year - Community 70[] per month CEE:Energy Consumption Rating & CO2 Emissions Rating Pending The stated data is merely informative and has no contractual value. These details may be subject to errors, price changes, omissions, availability and/or withdrawal from the market without prior notice. The indicated price does not include the expenses inherent to the purchase of real estate according to current laws (ITP or VAT, notary expenses, registry expenses, conveyancing etc)