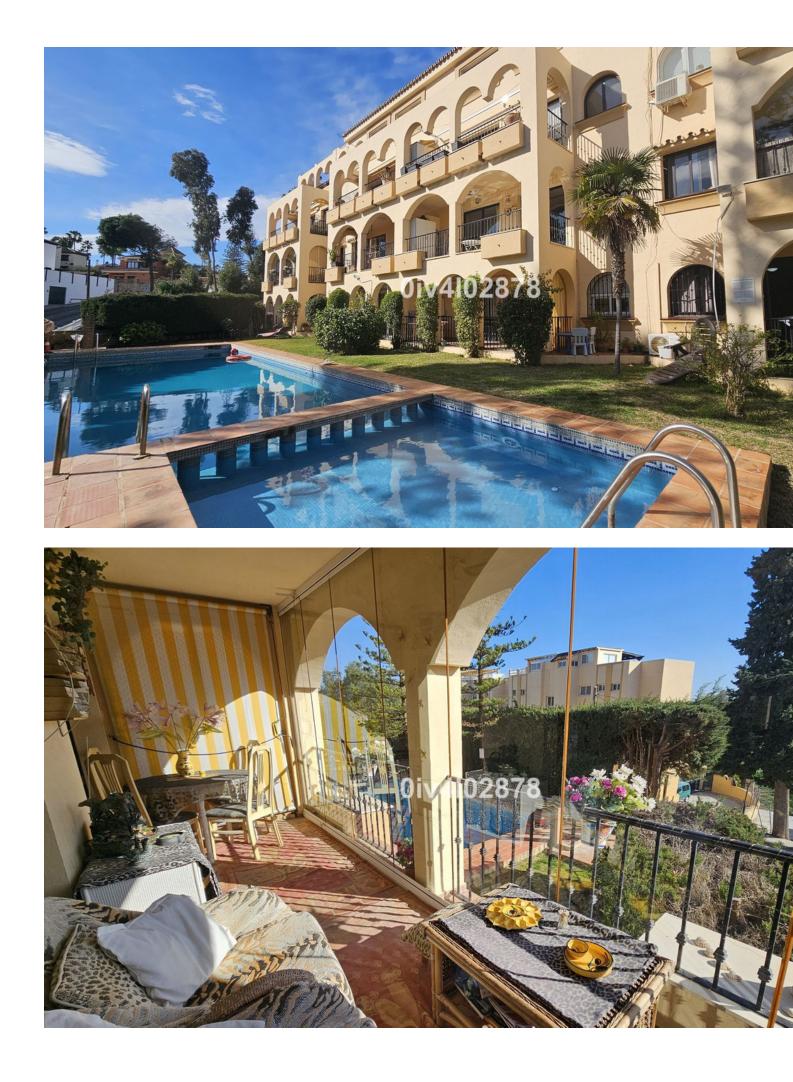

73 m2

2

Very sunny 2 bed corner apartment located close to shops, restaurants and amenities. Spacious apartment offers independent fully equipped kitchen, guest toliet, good size lounge/dining area, 2 bedrooms and bathroom. From lounge and main bedroom there is access to a sunny 12m2 terrace overlooking community area. This terrace being fitted with lumon windows prefect for summer and winter use. The apartment also benefits from a designated, covered parking space and community pool. DEED: Total Built Area 73,35m2 , Year of Build: 1985, Aprox fees IBI :284[] per year - Basura 77[] per year - Community 70[] per month CEE:Energy Consumption Rating & CO2 Emissions Rating Pending The stated data is merely informative and has no contractual value. These details may be subject to errors, price changes, omissions, availability and/or withdrawal from the market without prior notice. The indicated price does not include the expenses inherent to the purchase of real estate according to current laws (ITP or VAT, notary expenses, registry expenses, conveyancing etc)

## Features

- Covered Terrace Lift Fitted Wardrobes
- Near Transport
- Private Terrace
- Category Resale

Orientation

Garden

Garden Communal Pool Communal

Security Gated Complex Views Garden Pool

Parking Covered Private