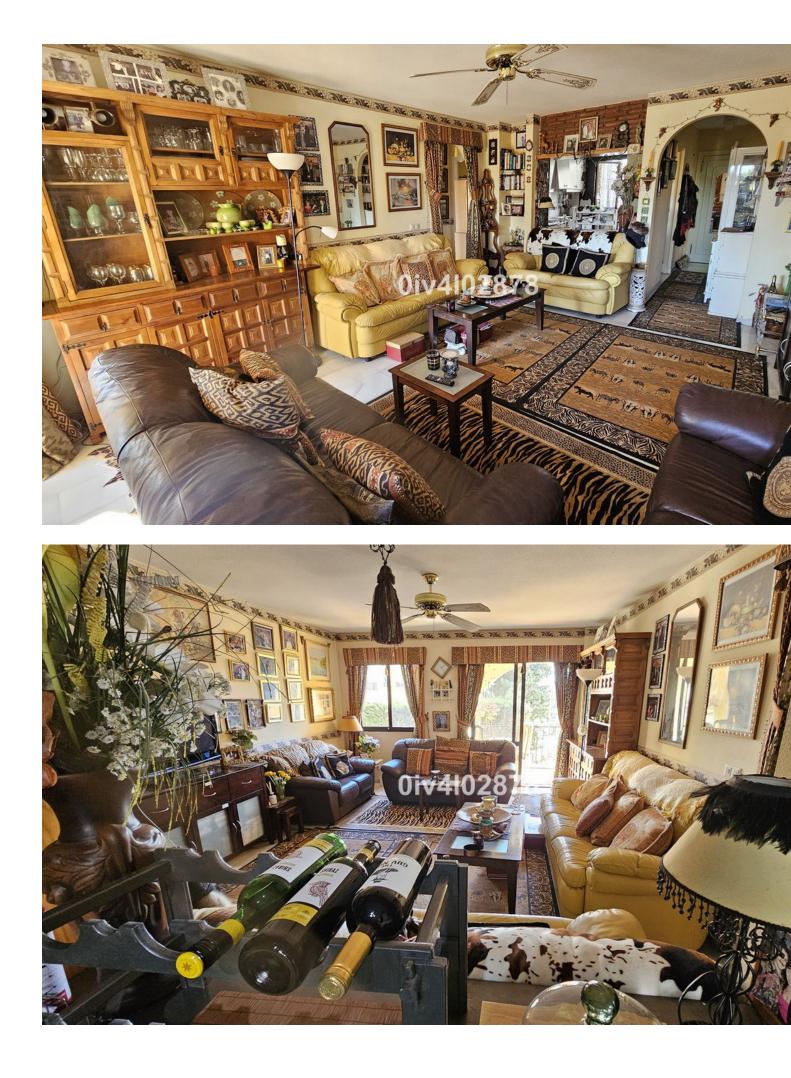

73 m2

2

Very sunny 2 bed corner apartment located close to shops, restaurants and amenities. Spacious apartment offers independent fully equipped kitchen, guest toliet, good size lounge/dining area, 2 bedrooms and bathroom. From lounge and main bedroom there is access to a sunny 12m2 terrace overlooking community area. This terrace being fitted with lumon windows prefect for summer and winter use. The apartment also benefits from a designated, covered parking space and community pool. DEED: Total Built Area 73,35m2 , Year of Build: 1985, Aprox fees IBI :284[] per year - Basura 77[] per year - Community 70[] per month CEE:Energy Consumption Rating & CO2 Emissions Rating Pending The stated data is merely informative and has no contractual value. These details may be subject to errors, price changes, omissions, availability and/or withdrawal from the market without prior notice. The indicated price does not include the expenses inherent to the purchase of real estate according to current laws (ITP or VAT, notary expenses, registry expenses, conveyancing etc)