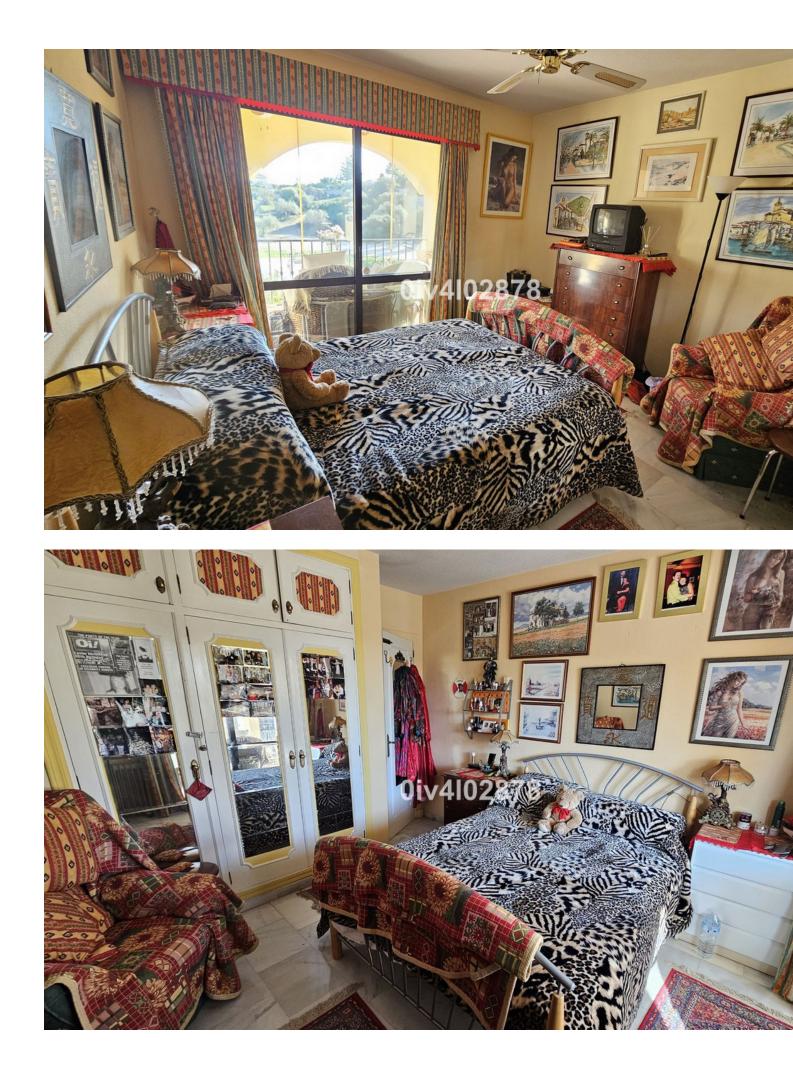

73 m2

2

Very sunny 2 bed corner apartment located close to shops, restaurants and amenities. Spacious apartment offers independent fully equipped kitchen, guest toliet, good size lounge/dining area, 2 bedrooms and bathroom. From lounge and main bedroom there is access to a sunny 12m2 terrace overlooking community area. This terrace being fitted with lumon windows prefect for summer and winter use. The apartment also benefits from a designated, covered parking space and community pool. DEED: Total Built Area 73,35m2 , Year of Build: 1985, Aprox fees IBI :284[] per year - Basura 77[] per year - Community 70[] per month CEE:Energy Consumption Rating & CO2 Emissions Rating Pending The stated data is merely informative and has no contractual value. These details may be subject to errors, price changes, omissions, availability and/or withdrawal from the market without prior notice. The indicated price does not include the expenses inherent to the purchase of real estate according to current laws (ITP or VAT, notary expenses, registry expenses, conveyancing etc)