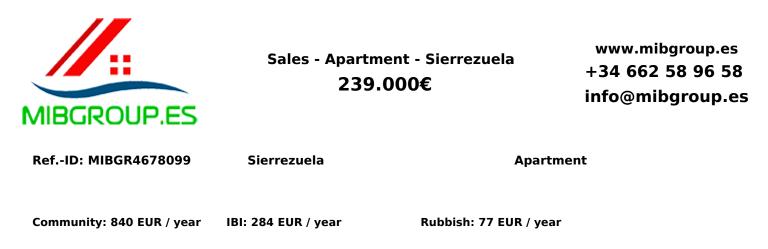

73 m2

2

Very sunny 2 bed corner apartment located close to shops, restaurants and amenities. Spacious apartment offers independent fully equipped kitchen, guest toliet, good size lounge/dining area, 2 bedrooms and bathroom. From lounge and main bedroom there is access to a sunny 12m2 terrace overlooking community area. This terrace being fitted with lumon windows prefect for summer and winter use. The apartment also benefits from a designated, covered parking space and community pool. DEED: Total Built Area 73,35m2 , Year of Build: 1985, Aprox fees IBI :284[] per year - Basura 77[] per year - Community 70[] per month CEE:Energy Consumption Rating & CO2 Emissions Rating Pending The stated data is merely informative and has no contractual value. These details may be subject to errors, price changes, omissions, availability and/or withdrawal from the market without prior notice. The indicated price does not include the expenses inherent to the purchase of real estate according to current laws (ITP or VAT, notary expenses, registry expenses, conveyancing etc)

## Features

- Covered Terrace Lift Fitted Wardrobes
- Near Transport
- Private Terrace
- Category Resale

Orientation

Garden

Garden Communal Pool Communal

Security Gated Complex Views Garden Pool

Parking Covered Private