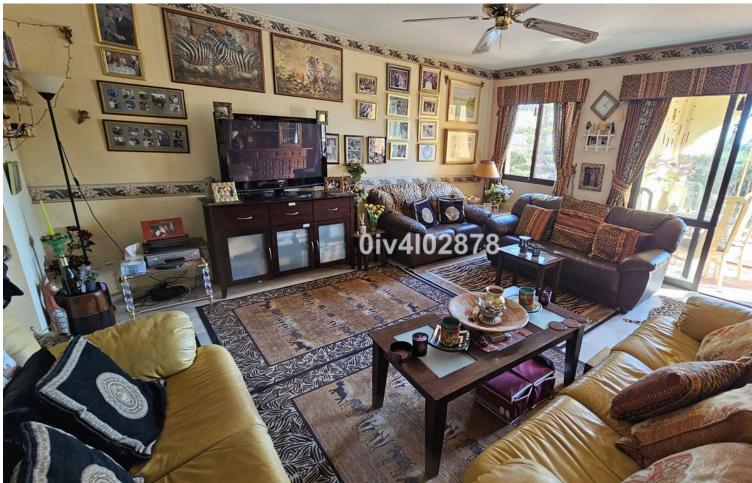

73 m2

2

Very sunny 2 bed corner apartment located close to shops, restaurants and amenities. Spacious apartment offers independent fully equipped kitchen, guest toliet, good size lounge/dining area, 2 bedrooms and bathroom. From lounge and main bedroom there is access to a sunny 12m2 terrace overlooking community area. This terrace being fitted with lumon windows prefect for summer and winter use. The apartment also benefits from a designated, covered parking space and community pool. DEED: Total Built Area 73,35m2 , Year of Build: 1985, Aprox fees IBI :284[] per year - Basura 77[] per year - Community 70[] per month CEE:Energy Consumption Rating & CO2 Emissions Rating Pending The stated data is merely informative and has no contractual value. These details may be subject to errors, price changes, omissions, availability and/or withdrawal from the market without prior notice. The indicated price does not include the expenses inherent to the purchase of real estate according to current laws (ITP or VAT, notary expenses, registry expenses, conveyancing etc)