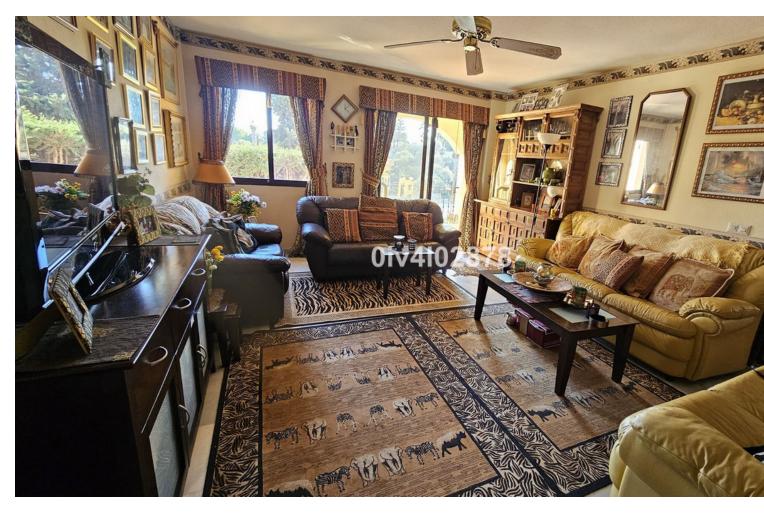

73 m2

2

Very sunny 2 bed corner apartment located close to shops, restaurants and amenities. Spacious apartment offers independent fully equipped kitchen, guest toliet, good size lounge/dining area, 2 bedrooms and bathroom. From lounge and main bedroom there is access to a sunny 12m2 terrace overlooking community area. This terrace being fitted with lumon windows prefect for summer and winter use. The apartment also benefits from a designated, covered parking space and community pool. DEED: Total Built Area 73,35m2 , Year of Build: 1985, Aprox fees IBI :284[] per year - Basura 77[] per year - Community 70[] per month CEE:Energy Consumption Rating & CO2 Emissions Rating Pending The stated data is merely informative and has no contractual value. These details may be subject to errors, price changes, omissions, availability and/or withdrawal from the market without prior notice. The indicated price does not include the expenses inherent to the purchase of real estate according to current laws (ITP or VAT, notary expenses, registry expenses, conveyancing etc)