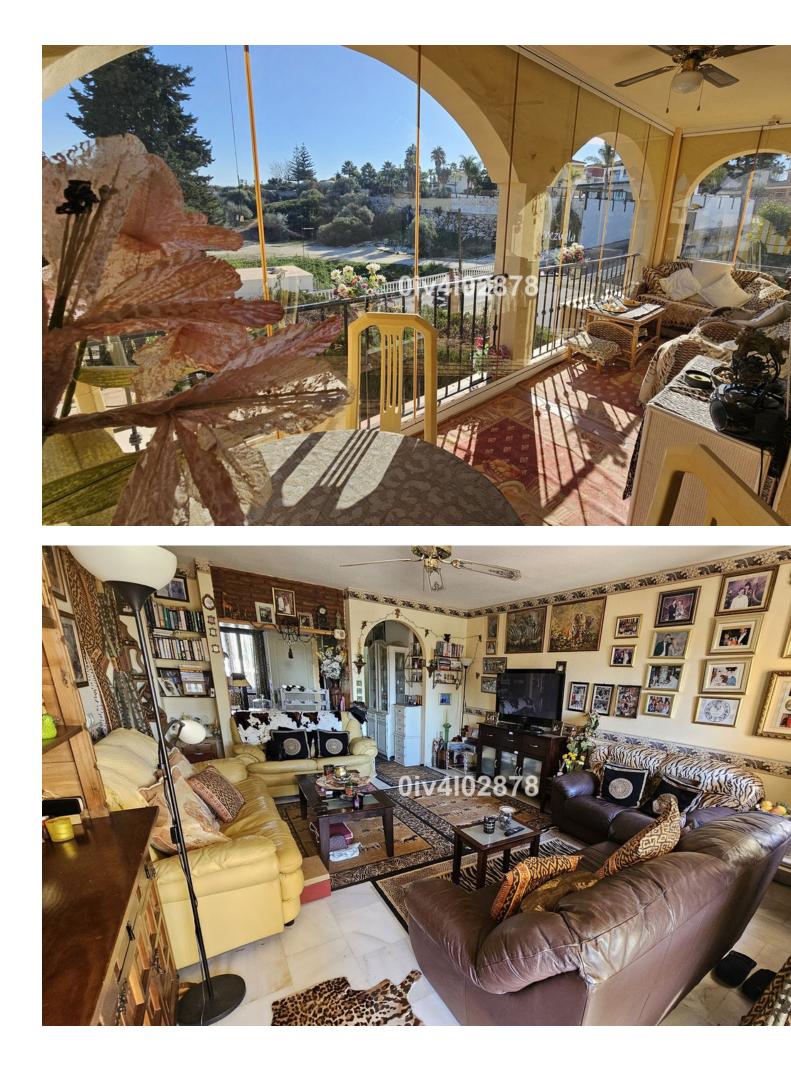

73 m2

2

Very sunny 2 bed corner apartment located close to shops, restaurants and amenities. Spacious apartment offers independent fully equipped kitchen, guest toliet, good size lounge/dining area, 2 bedrooms and bathroom. From lounge and main bedroom there is access to a sunny 12m2 terrace overlooking community area. This terrace being fitted with lumon windows prefect for summer and winter use. The apartment also benefits from a designated, covered parking space and community pool. DEED: Total Built Area 73,35m2 , Year of Build: 1985, Aprox fees IBI :284[] per year - Basura 77[] per year - Community 70[] per month CEE:Energy Consumption Rating & CO2 Emissions Rating Pending The stated data is merely informative and has no contractual value. These details may be subject to errors, price changes, omissions, availability and/or withdrawal from the market without prior notice. The indicated price does not include the expenses inherent to the purchase of real estate according to current laws (ITP or VAT, notary expenses, registry expenses, conveyancing etc)