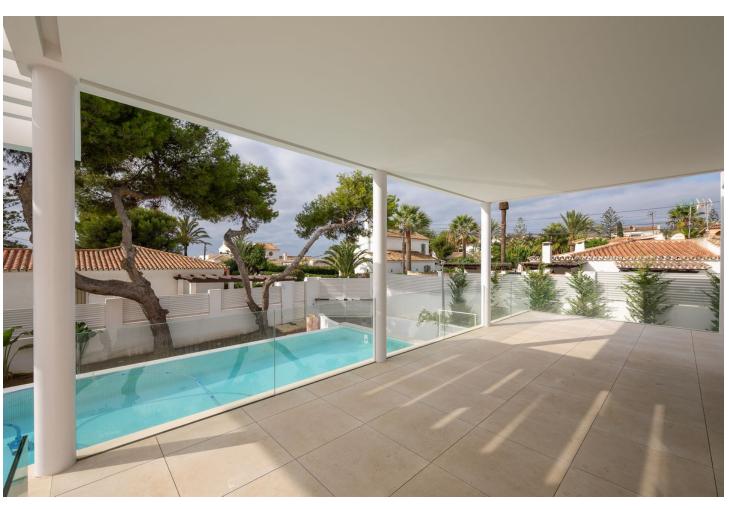

## Sales - House - Marbesa 3.900.000€

www.mibgroup.es +34 662 58 96 58 info@mibgroup.es

Ref.-ID: MIBGR4678156 Marbesa House

4

5

484 m<sup>2</sup>

686 m2

Prime Location and Contemporary Design Situated just 50 meters from the pristine beaches of Marbesa, in the exclusive Marbella area, this contemporary villa offers a refined layout and superb attention to detail. The lower level, covering 223 square meters, includes a three-car garage, ample storage, and flexible spaces adaptable for a bedroom with an ensuite, a gym or entertainment room, and a cinema. This level connects seamlessly to the main floors via an elegant staircase. The ground floor, spanning 129 square meters, welcomes you with a spacious porch, an inviting foyer, a fully-equipped kitchen, an expansive living area, a guest bathroom, and a guest bedroom with an ensuite. Access to the upper level is also provided here. On the first floor, covering 112 square meters, you'll find a luxurious master suite with an ensuite bathroom, accompanied by two additional bedrooms, each with its own ensuite. This level also features a charming 34-square-meter terrace, perfect for relaxing. Outside, a beautifully landscaped garden surrounds a 46-square-meter pool, offering an ideal space for outdoor living. Constructed with the highest standards and quality materials, this villa represents a unique opportunity for those seeking a spacious, modern residence mere steps from the beach in one of Marbella's most desirable locations. Completion Date: October 2024

| Setting  Beachside  Close To Shops  Close To Sea  Close To Schools  Urbanisation | Orientation South             | Condition  Excellent  New Construction    | <b>Pool</b> Private          |
|----------------------------------------------------------------------------------|-------------------------------|-------------------------------------------|------------------------------|
| Climate Control Air Conditioning Hot A/C Cold A/C U/F Heating U/F/H Bathrooms    | <b>Views</b> Sea Beach Garden | Features Covered Terrace Private Terrace  | Furniture Optional           |
| Kitchen<br>Fully Fitted                                                          | Garden  Private               | Security Electric Blinds 24 Hour Security | Parking Garage More Than One |
| <b>Utilities</b> Electricity                                                     | Category Luxury Contemporary  |                                           |                              |