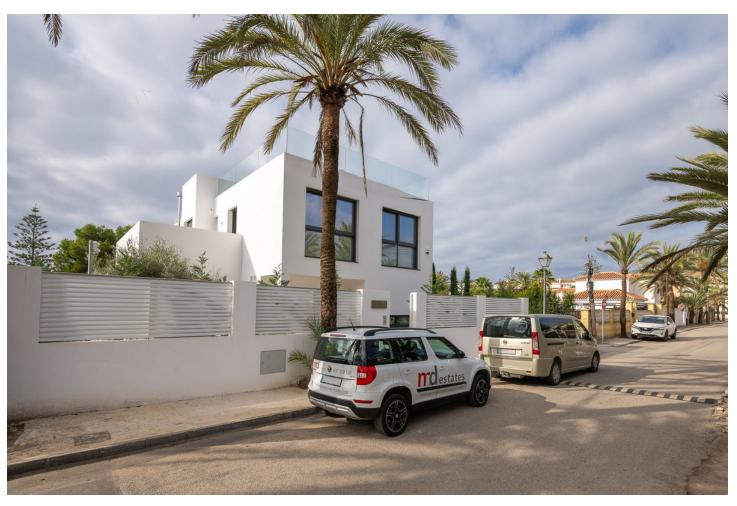

## Sales - House - Marbesa 3.900.000€

www.mibgroup.es +34 662 58 96 58 info@mibgroup.es

Ref.-ID: MIBGR4678156 Marbesa House

4

5

484 m<sup>2</sup>

686 m2

Prime Location and Contemporary Design Situated just 50 meters from the pristine beaches of Marbesa, in the exclusive Marbella area, this contemporary villa offers a refined layout and superb attention to detail. The lower level, covering 223 square meters, includes a three-car garage, ample storage, and flexible spaces adaptable for a bedroom with an ensuite, a gym or entertainment room, and a cinema. This level connects seamlessly to the main floors via an elegant staircase. The ground floor, spanning 129 square meters, welcomes you with a spacious porch, an inviting foyer, a fully-equipped kitchen, an expansive living area, a guest bathroom, and a guest bedroom with an ensuite. Access to the upper level is also provided here. On the first floor, covering 112 square meters, you'll find a luxurious master suite with an ensuite bathroom, accompanied by two additional bedrooms, each with its own ensuite. This level also features a charming 34-square-meter terrace, perfect for relaxing. Outside, a beautifully landscaped garden surrounds a 46-square-meter pool, offering an ideal space for outdoor living. Constructed with the highest standards and quality materials, this villa represents a unique opportunity for those seeking a spacious, modern residence mere steps from the beach in one of Marbella's most desirable locations. Completion Date: October 2024