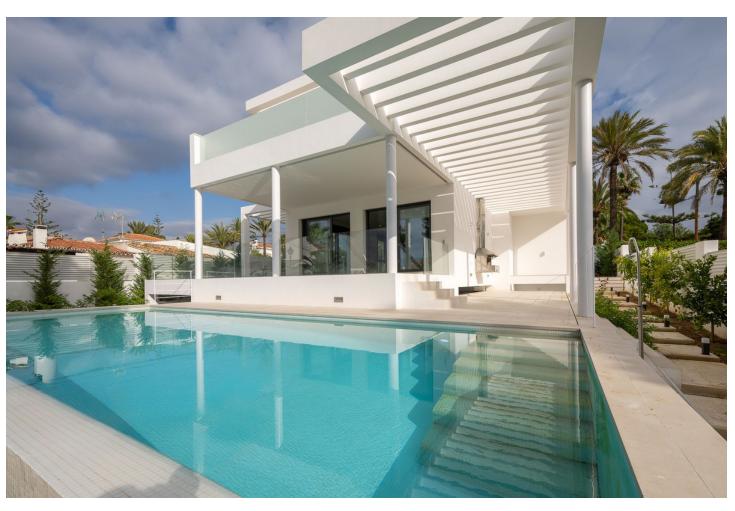

## Sales - House - Marbesa 3.900.000€

www.mibgroup.es +34 662 58 96 58 info@mibgroup.es

Ref.-ID: MIBGR4678156 Marbesa House

4

5

484 m<sup>2</sup>

686 m2

Prime Location and Contemporary Design Situated just 50 meters from the pristine beaches of Marbesa, in the exclusive Marbella area, this contemporary villa offers a refined layout and superb attention to detail. The lower level, covering 223 square meters, includes a three-car garage, ample storage, and flexible spaces adaptable for a bedroom with an ensuite, a gym or entertainment room, and a cinema. This level connects seamlessly to the main floors via an elegant staircase. The ground floor, spanning 129 square meters, welcomes you with a spacious porch, an inviting foyer, a fully-equipped kitchen, an expansive living area, a guest bathroom, and a guest bedroom with an ensuite. Access to the upper level is also provided here. On the first floor, covering 112 square meters, you'll find a luxurious master suite with an ensuite bathroom, accompanied by two additional bedrooms, each with its own ensuite. This level also features a charming 34-square-meter terrace, perfect for relaxing. Outside, a beautifully landscaped garden surrounds a 46-square-meter pool, offering an ideal space for outdoor living. Constructed with the highest standards and quality materials, this villa represents a unique opportunity for those seeking a spacious, modern residence mere steps from the beach in one of Marbella's most desirable locations. Completion Date: October 2024