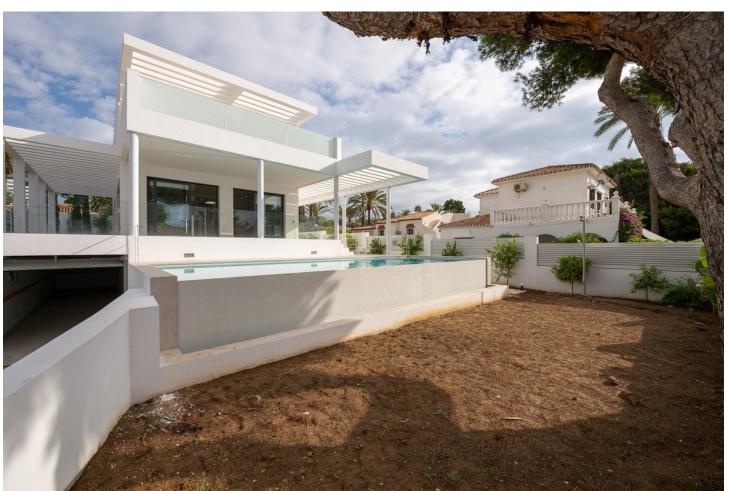

## Sales - House - Marbesa 3.900.000€

www.mibgroup.es +34 662 58 96 58 info@mibgroup.es

Ref.-ID: MIBGR4678156 Marbesa House

4

5

484 m<sup>2</sup>

686 m2

Prime Location and Contemporary Design Situated just 50 meters from the pristine beaches of Marbesa, in the exclusive Marbella area, this contemporary villa offers a refined layout and superb attention to detail. The lower level, covering 223 square meters, includes a three-car garage, ample storage, and flexible spaces adaptable for a bedroom with an ensuite, a gym or entertainment room, and a cinema. This level connects seamlessly to the main floors via an elegant staircase. The ground floor, spanning 129 square meters, welcomes you with a spacious porch, an inviting foyer, a fully-equipped kitchen, an expansive living area, a guest bathroom, and a guest bedroom with an ensuite. Access to the upper level is also provided here. On the first floor, covering 112 square meters, you'll find a luxurious master suite with an ensuite bathroom, accompanied by two additional bedrooms, each with its own ensuite. This level also features a charming 34-square-meter terrace, perfect for relaxing. Outside, a beautifully landscaped garden surrounds a 46-square-meter pool, offering an ideal space for outdoor living. Constructed with the highest standards and quality materials, this villa represents a unique opportunity for those seeking a spacious, modern residence mere steps from the beach in one of Marbella's most desirable locations. Completion Date: October 2024