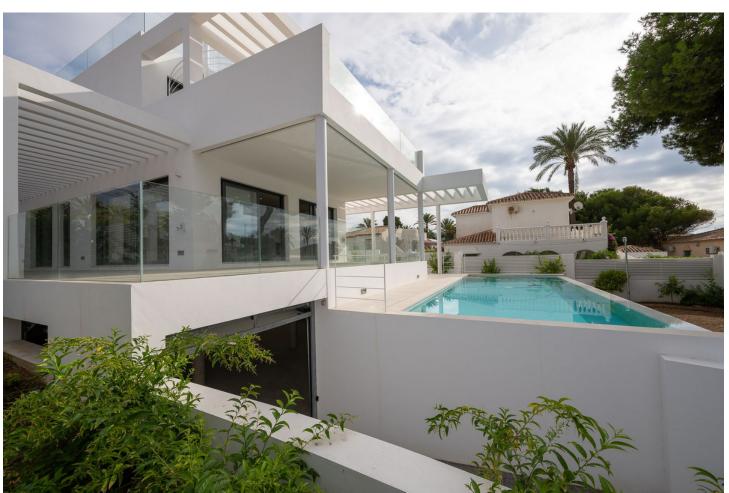

## Sales - House - Marbesa 3.900.000€

www.mibgroup.es +34 662 58 96 58 info@mibgroup.es

Ref.-ID: MIBGR4678156 Marbesa House

4

5

484 m<sup>2</sup>

686 m2

Prime Location and Contemporary Design Situated just 50 meters from the pristine beaches of Marbesa, in the exclusive Marbella area, this contemporary villa offers a refined layout and superb attention to detail. The lower level, covering 223 square meters, includes a three-car garage, ample storage, and flexible spaces adaptable for a bedroom with an ensuite, a gym or entertainment room, and a cinema. This level connects seamlessly to the main floors via an elegant staircase. The ground floor, spanning 129 square meters, welcomes you with a spacious porch, an inviting foyer, a fully-equipped kitchen, an expansive living area, a guest bathroom, and a guest bedroom with an ensuite. Access to the upper level is also provided here. On the first floor, covering 112 square meters, you'll find a luxurious master suite with an ensuite bathroom, accompanied by two additional bedrooms, each with its own ensuite. This level also features a charming 34-square-meter terrace, perfect for relaxing. Outside, a beautifully landscaped garden surrounds a 46-square-meter pool, offering an ideal space for outdoor living. Constructed with the highest standards and quality materials, this villa represents a unique opportunity for those seeking a spacious, modern residence mere steps from the beach in one of Marbella's most desirable locations. Completion Date: October 2024