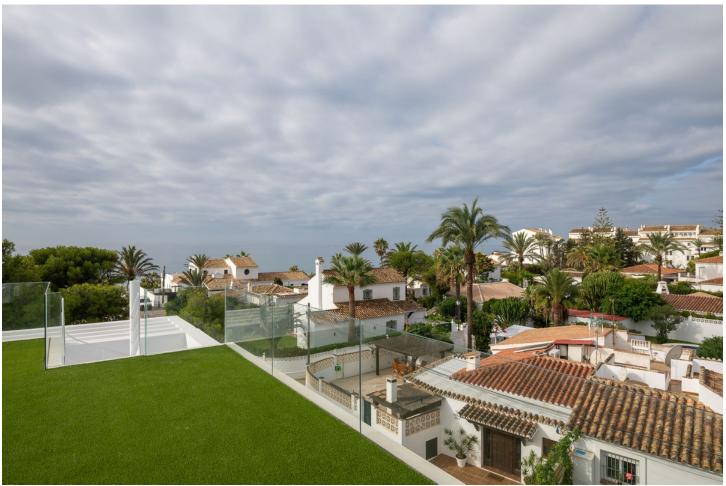

## Sales - House - Marbesa 3.900.000€

www.mibgroup.es +34 662 58 96 58 info@mibgroup.es

Ref.-ID: MIBGR4678156 Marbesa House

4

5

484 m<sup>2</sup>

686 m2

Prime Location and Contemporary Design Situated just 50 meters from the pristine beaches of Marbesa, in the exclusive Marbella area, this contemporary villa offers a refined layout and superb attention to detail. The lower level, covering 223 square meters, includes a three-car garage, ample storage, and flexible spaces adaptable for a bedroom with an ensuite, a gym or entertainment room, and a cinema. This level connects seamlessly to the main floors via an elegant staircase. The ground floor, spanning 129 square meters, welcomes you with a spacious porch, an inviting foyer, a fully-equipped kitchen, an expansive living area, a guest bathroom, and a guest bedroom with an ensuite. Access to the upper level is also provided here. On the first floor, covering 112 square meters, you'll find a luxurious master suite with an ensuite bathroom, accompanied by two additional bedrooms, each with its own ensuite. This level also features a charming 34-square-meter terrace, perfect for relaxing. Outside, a beautifully landscaped garden surrounds a 46-square-meter pool, offering an ideal space for outdoor living. Constructed with the highest standards and quality materials, this villa represents a unique opportunity for those seeking a spacious, modern residence mere steps from the beach in one of Marbella's most desirable locations. Completion Date: October 2024