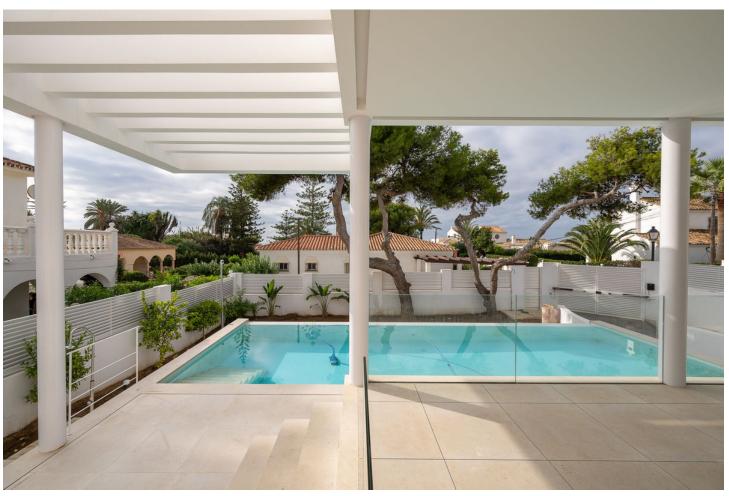

## Sales - House - Marbesa 3.900.000€

www.mibgroup.es +34 662 58 96 58 info@mibgroup.es

Ref.-ID: MIBGR4678156 Marbesa House

4

5

484 m<sup>2</sup>

686 m2

Prime Location and Contemporary Design Situated just 50 meters from the pristine beaches of Marbesa, in the exclusive Marbella area, this contemporary villa offers a refined layout and superb attention to detail. The lower level, covering 223 square meters, includes a three-car garage, ample storage, and flexible spaces adaptable for a bedroom with an ensuite, a gym or entertainment room, and a cinema. This level connects seamlessly to the main floors via an elegant staircase. The ground floor, spanning 129 square meters, welcomes you with a spacious porch, an inviting foyer, a fully-equipped kitchen, an expansive living area, a guest bathroom, and a guest bedroom with an ensuite. Access to the upper level is also provided here. On the first floor, covering 112 square meters, you'll find a luxurious master suite with an ensuite bathroom, accompanied by two additional bedrooms, each with its own ensuite. This level also features a charming 34-square-meter terrace, perfect for relaxing. Outside, a beautifully landscaped garden surrounds a 46-square-meter pool, offering an ideal space for outdoor living. Constructed with the highest standards and quality materials, this villa represents a unique opportunity for those seeking a spacious, modern residence mere steps from the beach in one of Marbella's most desirable locations. Completion Date: October 2024

| Setting  Beachside  Close To Shops  Close To Sea  Close To Schools  Urbanisation | Orientation South             | Condition  Excellent  New Construction    | <b>Pool</b> Private          |
|----------------------------------------------------------------------------------|-------------------------------|-------------------------------------------|------------------------------|
| Climate Control Air Conditioning Hot A/C Cold A/C U/F Heating U/F/H Bathrooms    | <b>Views</b> Sea Beach Garden | Features Covered Terrace Private Terrace  | Furniture Optional           |
| Kitchen<br>Fully Fitted                                                          | Garden  Private               | Security Electric Blinds 24 Hour Security | Parking Garage More Than One |
| <b>Utilities</b> Electricity                                                     | Category Luxury Contemporary  |                                           |                              |