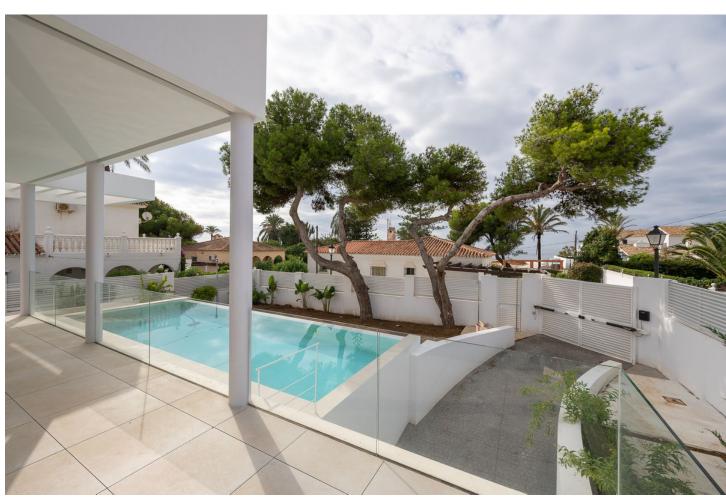

## Sales - House - Marbesa 3.900.000€

www.mibgroup.es +34 662 58 96 58 info@mibgroup.es

Ref.-ID: MIBGR4678156 Marbesa House

4

5

484 m<sup>2</sup>

686 m2

Prime Location and Contemporary Design Situated just 50 meters from the pristine beaches of Marbesa, in the exclusive Marbella area, this contemporary villa offers a refined layout and superb attention to detail. The lower level, covering 223 square meters, includes a three-car garage, ample storage, and flexible spaces adaptable for a bedroom with an ensuite, a gym or entertainment room, and a cinema. This level connects seamlessly to the main floors via an elegant staircase. The ground floor, spanning 129 square meters, welcomes you with a spacious porch, an inviting foyer, a fully-equipped kitchen, an expansive living area, a guest bathroom, and a guest bedroom with an ensuite. Access to the upper level is also provided here. On the first floor, covering 112 square meters, you'll find a luxurious master suite with an ensuite bathroom, accompanied by two additional bedrooms, each with its own ensuite. This level also features a charming 34-square-meter terrace, perfect for relaxing. Outside, a beautifully landscaped garden surrounds a 46-square-meter pool, offering an ideal space for outdoor living. Constructed with the highest standards and quality materials, this villa represents a unique opportunity for those seeking a spacious, modern residence mere steps from the beach in one of Marbella's most desirable locations. Completion Date: October 2024

| Setting  Beachside  Close To Shops  Close To Sea  Close To Schools  Urbanisation | Orientation South             | Condition  Excellent  New Construction    | <b>Pool</b> Private          |
|----------------------------------------------------------------------------------|-------------------------------|-------------------------------------------|------------------------------|
| Climate Control Air Conditioning Hot A/C Cold A/C U/F Heating U/F/H Bathrooms    | <b>Views</b> Sea Beach Garden | Features Covered Terrace Private Terrace  | Furniture Optional           |
| Kitchen<br>Fully Fitted                                                          | Garden  Private               | Security Electric Blinds 24 Hour Security | Parking Garage More Than One |
| <b>Utilities</b> Electricity                                                     | Category Luxury Contemporary  |                                           |                              |