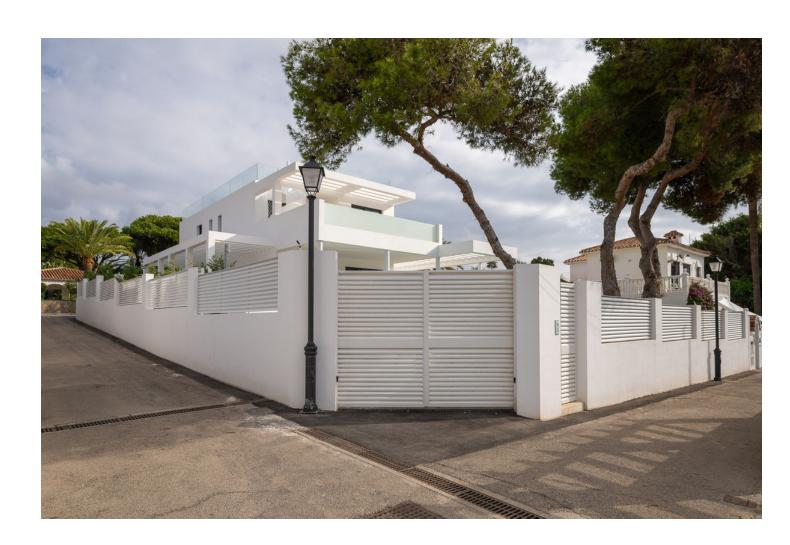

## Sales - House - Marbesa 3.900.000€

www.mibgroup.es +34 662 58 96 58 info@mibgroup.es

Ref.-ID: MIBGR4678156 Marbesa House

4

5

484 m<sup>2</sup>

686 m2

Prime Location and Contemporary Design Situated just 50 meters from the pristine beaches of Marbesa, in the exclusive Marbella area, this contemporary villa offers a refined layout and superb attention to detail. The lower level, covering 223 square meters, includes a three-car garage, ample storage, and flexible spaces adaptable for a bedroom with an ensuite, a gym or entertainment room, and a cinema. This level connects seamlessly to the main floors via an elegant staircase. The ground floor, spanning 129 square meters, welcomes you with a spacious porch, an inviting foyer, a fully-equipped kitchen, an expansive living area, a guest bathroom, and a guest bedroom with an ensuite. Access to the upper level is also provided here. On the first floor, covering 112 square meters, you'll find a luxurious master suite with an ensuite bathroom, accompanied by two additional bedrooms, each with its own ensuite. This level also features a charming 34-square-meter terrace, perfect for relaxing. Outside, a beautifully landscaped garden surrounds a 46-square-meter pool, offering an ideal space for outdoor living. Constructed with the highest standards and quality materials, this villa represents a unique opportunity for those seeking a spacious, modern residence mere steps from the beach in one of Marbella's most desirable locations. Completion Date: October 2024