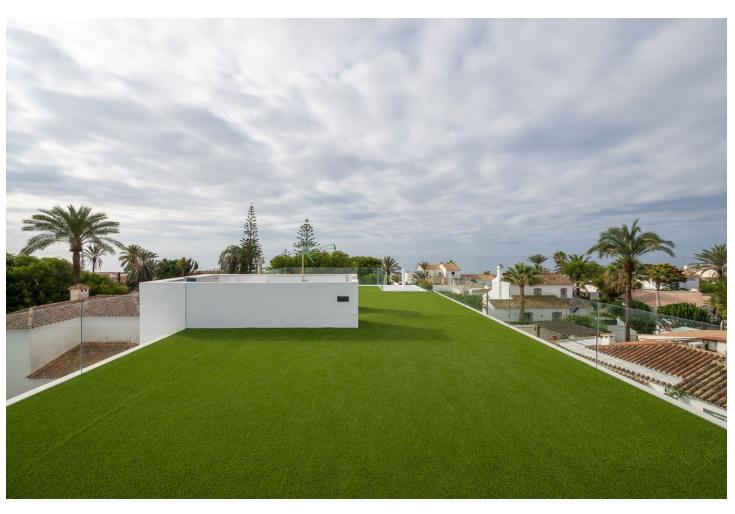

## Sales - House - Marbesa 3.900.000€

www.mibgroup.es +34 662 58 96 58 info@mibgroup.es

Ref.-ID: MIBGR4678156 Marbesa House

4

5

484 m<sup>2</sup>

686 m2

Prime Location and Contemporary Design Situated just 50 meters from the pristine beaches of Marbesa, in the exclusive Marbella area, this contemporary villa offers a refined layout and superb attention to detail. The lower level, covering 223 square meters, includes a three-car garage, ample storage, and flexible spaces adaptable for a bedroom with an ensuite, a gym or entertainment room, and a cinema. This level connects seamlessly to the main floors via an elegant staircase. The ground floor, spanning 129 square meters, welcomes you with a spacious porch, an inviting foyer, a fully-equipped kitchen, an expansive living area, a guest bathroom, and a guest bedroom with an ensuite. Access to the upper level is also provided here. On the first floor, covering 112 square meters, you'll find a luxurious master suite with an ensuite bathroom, accompanied by two additional bedrooms, each with its own ensuite. This level also features a charming 34-square-meter terrace, perfect for relaxing. Outside, a beautifully landscaped garden surrounds a 46-square-meter pool, offering an ideal space for outdoor living. Constructed with the highest standards and quality materials, this villa represents a unique opportunity for those seeking a spacious, modern residence mere steps from the beach in one of Marbella's most desirable locations. Completion Date: October 2024