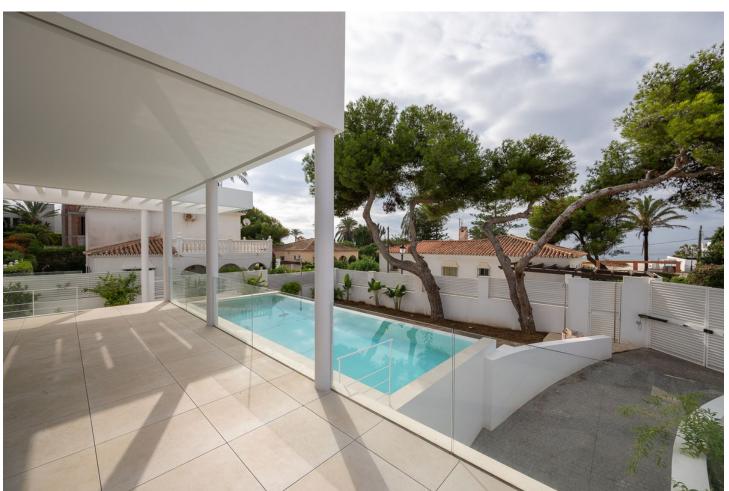

## Sales - House - Marbesa 3.900.000€

www.mibgroup.es +34 662 58 96 58 info@mibgroup.es

Ref.-ID: MIBGR4678156 Marbesa House

4

5

484 m<sup>2</sup>

686 m2

Prime Location and Contemporary Design Situated just 50 meters from the pristine beaches of Marbesa, in the exclusive Marbella area, this contemporary villa offers a refined layout and superb attention to detail. The lower level, covering 223 square meters, includes a three-car garage, ample storage, and flexible spaces adaptable for a bedroom with an ensuite, a gym or entertainment room, and a cinema. This level connects seamlessly to the main floors via an elegant staircase. The ground floor, spanning 129 square meters, welcomes you with a spacious porch, an inviting foyer, a fully-equipped kitchen, an expansive living area, a guest bathroom, and a guest bedroom with an ensuite. Access to the upper level is also provided here. On the first floor, covering 112 square meters, you'll find a luxurious master suite with an ensuite bathroom, accompanied by two additional bedrooms, each with its own ensuite. This level also features a charming 34-square-meter terrace, perfect for relaxing. Outside, a beautifully landscaped garden surrounds a 46-square-meter pool, offering an ideal space for outdoor living. Constructed with the highest standards and quality materials, this villa represents a unique opportunity for those seeking a spacious, modern residence mere steps from the beach in one of Marbella's most desirable locations. Completion Date: October 2024