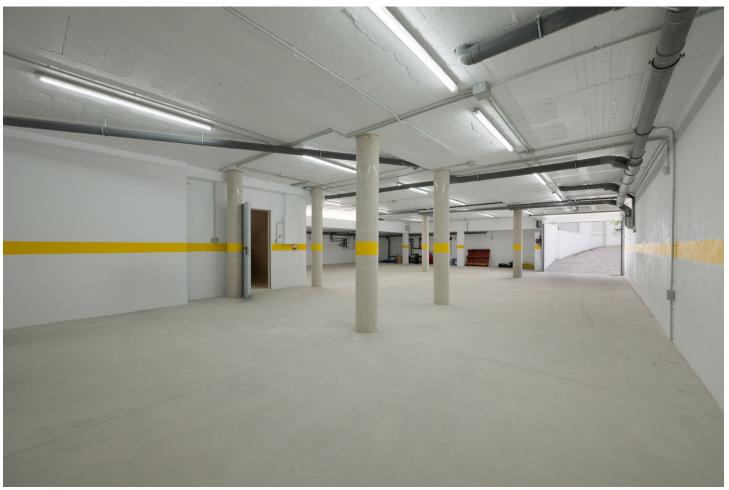

## Sales - House - Marbesa 3.900.000€

www.mibgroup.es +34 662 58 96 58 info@mibgroup.es

Ref.-ID: MIBGR4678156 Marbesa House

4

5

484 m<sup>2</sup>

686 m2

Prime Location and Contemporary Design Situated just 50 meters from the pristine beaches of Marbesa, in the exclusive Marbella area, this contemporary villa offers a refined layout and superb attention to detail. The lower level, covering 223 square meters, includes a three-car garage, ample storage, and flexible spaces adaptable for a bedroom with an ensuite, a gym or entertainment room, and a cinema. This level connects seamlessly to the main floors via an elegant staircase. The ground floor, spanning 129 square meters, welcomes you with a spacious porch, an inviting foyer, a fully-equipped kitchen, an expansive living area, a guest bathroom, and a guest bedroom with an ensuite. Access to the upper level is also provided here. On the first floor, covering 112 square meters, you'll find a luxurious master suite with an ensuite bathroom, accompanied by two additional bedrooms, each with its own ensuite. This level also features a charming 34-square-meter terrace, perfect for relaxing. Outside, a beautifully landscaped garden surrounds a 46-square-meter pool, offering an ideal space for outdoor living. Constructed with the highest standards and quality materials, this villa represents a unique opportunity for those seeking a spacious, modern residence mere steps from the beach in one of Marbella's most desirable locations. Completion Date: October 2024