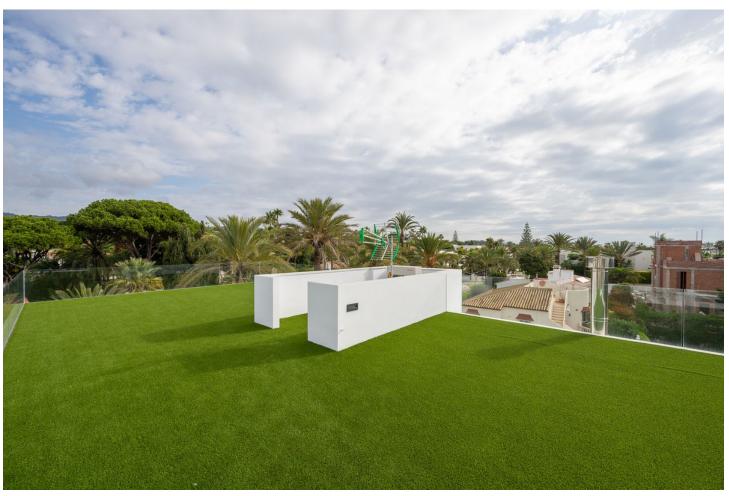

## Sales - House - Marbesa 3.900.000€

www.mibgroup.es +34 662 58 96 58 info@mibgroup.es

Ref.-ID: MIBGR4678156 Marbesa House

4

5

484 m<sup>2</sup>

686 m2

Prime Location and Contemporary Design Situated just 50 meters from the pristine beaches of Marbesa, in the exclusive Marbella area, this contemporary villa offers a refined layout and superb attention to detail. The lower level, covering 223 square meters, includes a three-car garage, ample storage, and flexible spaces adaptable for a bedroom with an ensuite, a gym or entertainment room, and a cinema. This level connects seamlessly to the main floors via an elegant staircase. The ground floor, spanning 129 square meters, welcomes you with a spacious porch, an inviting foyer, a fully-equipped kitchen, an expansive living area, a guest bathroom, and a guest bedroom with an ensuite. Access to the upper level is also provided here. On the first floor, covering 112 square meters, you'll find a luxurious master suite with an ensuite bathroom, accompanied by two additional bedrooms, each with its own ensuite. This level also features a charming 34-square-meter terrace, perfect for relaxing. Outside, a beautifully landscaped garden surrounds a 46-square-meter pool, offering an ideal space for outdoor living. Constructed with the highest standards and quality materials, this villa represents a unique opportunity for those seeking a spacious, modern residence mere steps from the beach in one of Marbella's most desirable locations. Completion Date: October 2024