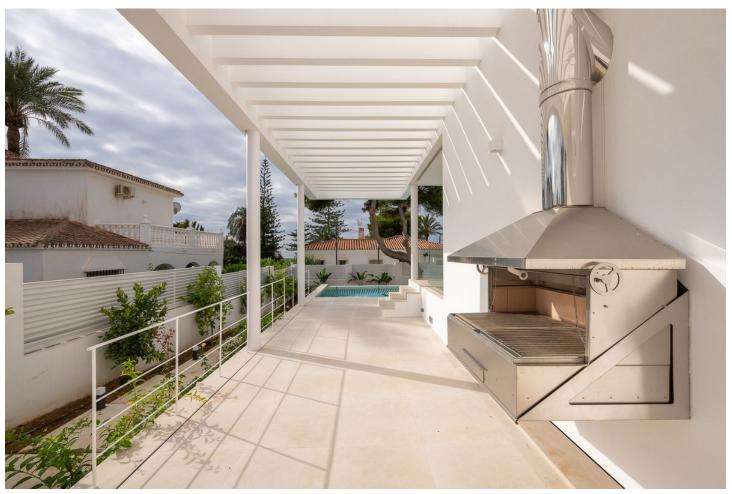

## Sales - House - Marbesa 3.900.000€

www.mibgroup.es +34 662 58 96 58 info@mibgroup.es

Ref.-ID: MIBGR4678156 Marbesa House

4

5

484 m<sup>2</sup>

686 m2

Prime Location and Contemporary Design Situated just 50 meters from the pristine beaches of Marbesa, in the exclusive Marbella area, this contemporary villa offers a refined layout and superb attention to detail. The lower level, covering 223 square meters, includes a three-car garage, ample storage, and flexible spaces adaptable for a bedroom with an ensuite, a gym or entertainment room, and a cinema. This level connects seamlessly to the main floors via an elegant staircase. The ground floor, spanning 129 square meters, welcomes you with a spacious porch, an inviting foyer, a fully-equipped kitchen, an expansive living area, a guest bathroom, and a guest bedroom with an ensuite. Access to the upper level is also provided here. On the first floor, covering 112 square meters, you'll find a luxurious master suite with an ensuite bathroom, accompanied by two additional bedrooms, each with its own ensuite. This level also features a charming 34-square-meter terrace, perfect for relaxing. Outside, a beautifully landscaped garden surrounds a 46-square-meter pool, offering an ideal space for outdoor living. Constructed with the highest standards and quality materials, this villa represents a unique opportunity for those seeking a spacious, modern residence mere steps from the beach in one of Marbella's most desirable locations. Completion Date: October 2024