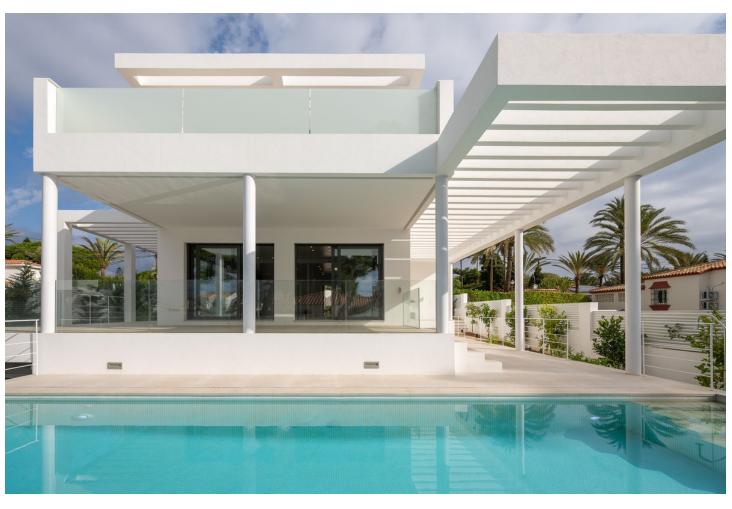

## Sales - House - Marbesa 3.900.000€

www.mibgroup.es +34 662 58 96 58 info@mibgroup.es

Ref.-ID: MIBGR4678156 Marbesa House

4

5

484 m<sup>2</sup>

686 m2

Prime Location and Contemporary Design Situated just 50 meters from the pristine beaches of Marbesa, in the exclusive Marbella area, this contemporary villa offers a refined layout and superb attention to detail. The lower level, covering 223 square meters, includes a three-car garage, ample storage, and flexible spaces adaptable for a bedroom with an ensuite, a gym or entertainment room, and a cinema. This level connects seamlessly to the main floors via an elegant staircase. The ground floor, spanning 129 square meters, welcomes you with a spacious porch, an inviting foyer, a fully-equipped kitchen, an expansive living area, a guest bathroom, and a guest bedroom with an ensuite. Access to the upper level is also provided here. On the first floor, covering 112 square meters, you'll find a luxurious master suite with an ensuite bathroom, accompanied by two additional bedrooms, each with its own ensuite. This level also features a charming 34-square-meter terrace, perfect for relaxing. Outside, a beautifully landscaped garden surrounds a 46-square-meter pool, offering an ideal space for outdoor living. Constructed with the highest standards and quality materials, this villa represents a unique opportunity for those seeking a spacious, modern residence mere steps from the beach in one of Marbella's most desirable locations. Completion Date: October 2024