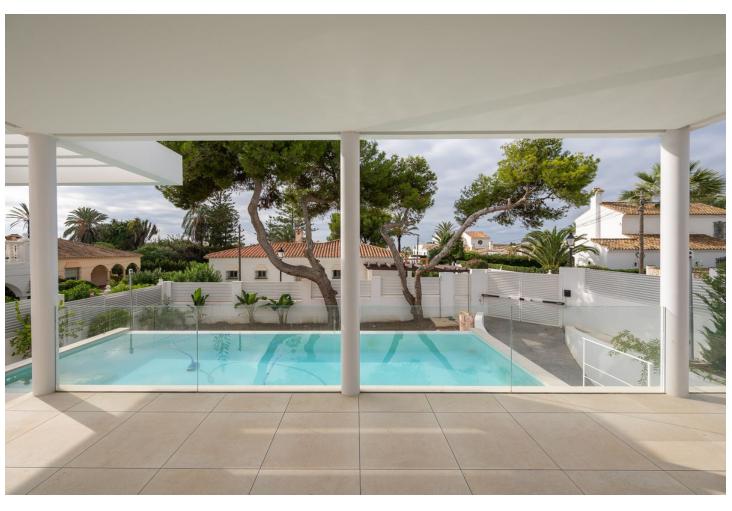

## Sales - House - Marbesa 3.900.000€

www.mibgroup.es +34 662 58 96 58 info@mibgroup.es

Ref.-ID: MIBGR4678156 Marbesa House

4

5

484 m<sup>2</sup>

686 m2

Prime Location and Contemporary Design Situated just 50 meters from the pristine beaches of Marbesa, in the exclusive Marbella area, this contemporary villa offers a refined layout and superb attention to detail. The lower level, covering 223 square meters, includes a three-car garage, ample storage, and flexible spaces adaptable for a bedroom with an ensuite, a gym or entertainment room, and a cinema. This level connects seamlessly to the main floors via an elegant staircase. The ground floor, spanning 129 square meters, welcomes you with a spacious porch, an inviting foyer, a fully-equipped kitchen, an expansive living area, a guest bathroom, and a guest bedroom with an ensuite. Access to the upper level is also provided here. On the first floor, covering 112 square meters, you'll find a luxurious master suite with an ensuite bathroom, accompanied by two additional bedrooms, each with its own ensuite. This level also features a charming 34-square-meter terrace, perfect for relaxing. Outside, a beautifully landscaped garden surrounds a 46-square-meter pool, offering an ideal space for outdoor living. Constructed with the highest standards and quality materials, this villa represents a unique opportunity for those seeking a spacious, modern residence mere steps from the beach in one of Marbella's most desirable locations. Completion Date: October 2024

| Setting  Beachside  Close To Shops  Close To Sea  Close To Schools  Urbanisation | Orientation South             | Condition  Excellent  New Construction    | <b>Pool</b> Private          |
|----------------------------------------------------------------------------------|-------------------------------|-------------------------------------------|------------------------------|
| Climate Control Air Conditioning Hot A/C Cold A/C U/F Heating U/F/H Bathrooms    | <b>Views</b> Sea Beach Garden | Features Covered Terrace Private Terrace  | Furniture Optional           |
| Kitchen<br>Fully Fitted                                                          | Garden  Private               | Security Electric Blinds 24 Hour Security | Parking Garage More Than One |
| <b>Utilities</b> Electricity                                                     | Category Luxury Contemporary  |                                           |                              |