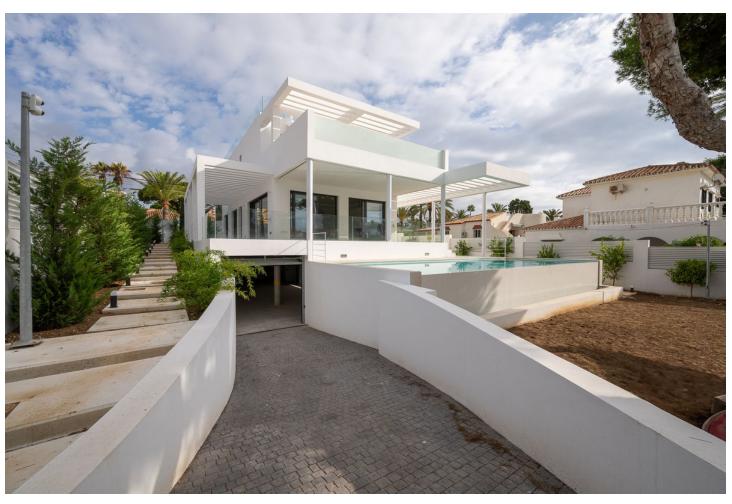

## Sales - House - Marbesa 3.900.000€

www.mibgroup.es +34 662 58 96 58 info@mibgroup.es

Ref.-ID: MIBGR4678156 Marbesa House

4

5

484 m<sup>2</sup>

686 m2

Prime Location and Contemporary Design Situated just 50 meters from the pristine beaches of Marbesa, in the exclusive Marbella area, this contemporary villa offers a refined layout and superb attention to detail. The lower level, covering 223 square meters, includes a three-car garage, ample storage, and flexible spaces adaptable for a bedroom with an ensuite, a gym or entertainment room, and a cinema. This level connects seamlessly to the main floors via an elegant staircase. The ground floor, spanning 129 square meters, welcomes you with a spacious porch, an inviting foyer, a fully-equipped kitchen, an expansive living area, a guest bathroom, and a guest bedroom with an ensuite. Access to the upper level is also provided here. On the first floor, covering 112 square meters, you'll find a luxurious master suite with an ensuite bathroom, accompanied by two additional bedrooms, each with its own ensuite. This level also features a charming 34-square-meter terrace, perfect for relaxing. Outside, a beautifully landscaped garden surrounds a 46-square-meter pool, offering an ideal space for outdoor living. Constructed with the highest standards and quality materials, this villa represents a unique opportunity for those seeking a spacious, modern residence mere steps from the beach in one of Marbella's most desirable locations. Completion Date: October 2024