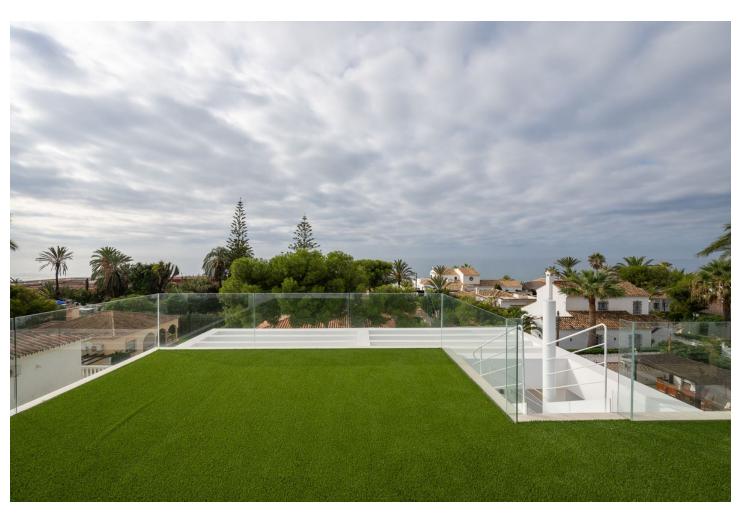

## Sales - House - Marbesa 3.900.000€

www.mibgroup.es +34 662 58 96 58 info@mibgroup.es

Ref.-ID: MIBGR4678156 Marbesa House

4

5

484 m<sup>2</sup>

686 m2

Prime Location and Contemporary Design Situated just 50 meters from the pristine beaches of Marbesa, in the exclusive Marbella area, this contemporary villa offers a refined layout and superb attention to detail. The lower level, covering 223 square meters, includes a three-car garage, ample storage, and flexible spaces adaptable for a bedroom with an ensuite, a gym or entertainment room, and a cinema. This level connects seamlessly to the main floors via an elegant staircase. The ground floor, spanning 129 square meters, welcomes you with a spacious porch, an inviting foyer, a fully-equipped kitchen, an expansive living area, a guest bathroom, and a guest bedroom with an ensuite. Access to the upper level is also provided here. On the first floor, covering 112 square meters, you'll find a luxurious master suite with an ensuite bathroom, accompanied by two additional bedrooms, each with its own ensuite. This level also features a charming 34-square-meter terrace, perfect for relaxing. Outside, a beautifully landscaped garden surrounds a 46-square-meter pool, offering an ideal space for outdoor living. Constructed with the highest standards and quality materials, this villa represents a unique opportunity for those seeking a spacious, modern residence mere steps from the beach in one of Marbella's most desirable locations. Completion Date: October 2024