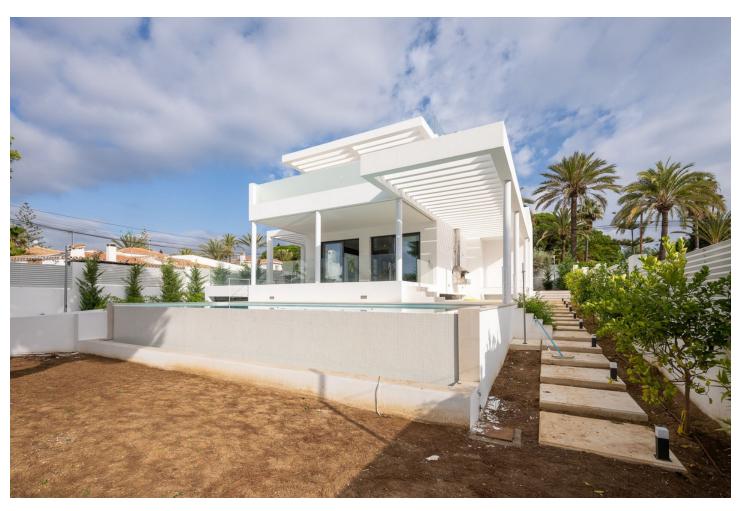

## Sales - House - Marbesa 3.900.000€

www.mibgroup.es +34 662 58 96 58 info@mibgroup.es

Ref.-ID: MIBGR4678156 Marbesa House

4

5

484 m<sup>2</sup>

686 m2

Prime Location and Contemporary Design Situated just 50 meters from the pristine beaches of Marbesa, in the exclusive Marbella area, this contemporary villa offers a refined layout and superb attention to detail. The lower level, covering 223 square meters, includes a three-car garage, ample storage, and flexible spaces adaptable for a bedroom with an ensuite, a gym or entertainment room, and a cinema. This level connects seamlessly to the main floors via an elegant staircase. The ground floor, spanning 129 square meters, welcomes you with a spacious porch, an inviting foyer, a fully-equipped kitchen, an expansive living area, a guest bathroom, and a guest bedroom with an ensuite. Access to the upper level is also provided here. On the first floor, covering 112 square meters, you'll find a luxurious master suite with an ensuite bathroom, accompanied by two additional bedrooms, each with its own ensuite. This level also features a charming 34-square-meter terrace, perfect for relaxing. Outside, a beautifully landscaped garden surrounds a 46-square-meter pool, offering an ideal space for outdoor living. Constructed with the highest standards and quality materials, this villa represents a unique opportunity for those seeking a spacious, modern residence mere steps from the beach in one of Marbella's most desirable locations. Completion Date: October 2024