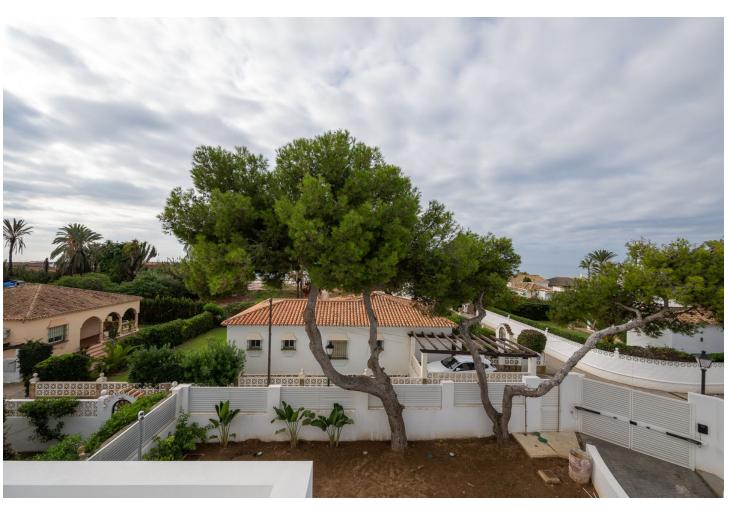

## Sales - House - Marbesa 3.900.000€

www.mibgroup.es +34 662 58 96 58 info@mibgroup.es

Ref.-ID: MIBGR4678156 Marbesa House

4

5

484 m<sup>2</sup>

686 m2

Prime Location and Contemporary Design Situated just 50 meters from the pristine beaches of Marbesa, in the exclusive Marbella area, this contemporary villa offers a refined layout and superb attention to detail. The lower level, covering 223 square meters, includes a three-car garage, ample storage, and flexible spaces adaptable for a bedroom with an ensuite, a gym or entertainment room, and a cinema. This level connects seamlessly to the main floors via an elegant staircase. The ground floor, spanning 129 square meters, welcomes you with a spacious porch, an inviting foyer, a fully-equipped kitchen, an expansive living area, a guest bathroom, and a guest bedroom with an ensuite. Access to the upper level is also provided here. On the first floor, covering 112 square meters, you'll find a luxurious master suite with an ensuite bathroom, accompanied by two additional bedrooms, each with its own ensuite. This level also features a charming 34-square-meter terrace, perfect for relaxing. Outside, a beautifully landscaped garden surrounds a 46-square-meter pool, offering an ideal space for outdoor living. Constructed with the highest standards and quality materials, this villa represents a unique opportunity for those seeking a spacious, modern residence mere steps from the beach in one of Marbella's most desirable locations. Completion Date: October 2024