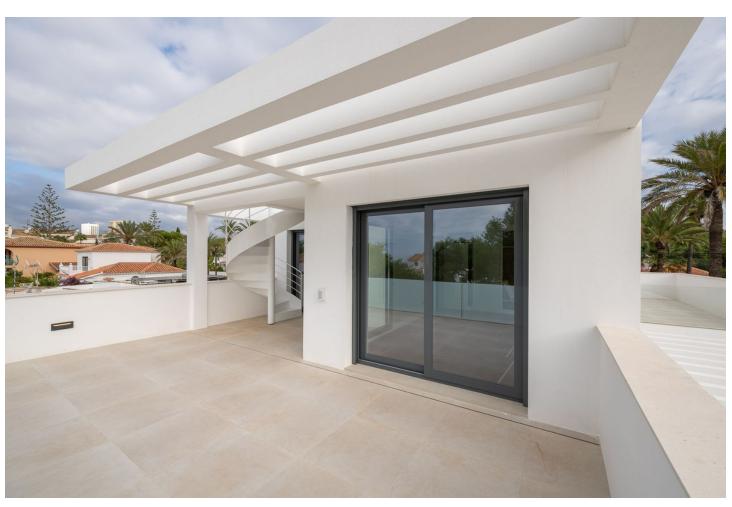

## Sales - House - Marbesa 3.900.000€

www.mibgroup.es +34 662 58 96 58 info@mibgroup.es

Ref.-ID: MIBGR4678156 Marbesa House

4

5

484 m<sup>2</sup>

686 m2

Prime Location and Contemporary Design Situated just 50 meters from the pristine beaches of Marbesa, in the exclusive Marbella area, this contemporary villa offers a refined layout and superb attention to detail. The lower level, covering 223 square meters, includes a three-car garage, ample storage, and flexible spaces adaptable for a bedroom with an ensuite, a gym or entertainment room, and a cinema. This level connects seamlessly to the main floors via an elegant staircase. The ground floor, spanning 129 square meters, welcomes you with a spacious porch, an inviting foyer, a fully-equipped kitchen, an expansive living area, a guest bathroom, and a guest bedroom with an ensuite. Access to the upper level is also provided here. On the first floor, covering 112 square meters, you'll find a luxurious master suite with an ensuite bathroom, accompanied by two additional bedrooms, each with its own ensuite. This level also features a charming 34-square-meter terrace, perfect for relaxing. Outside, a beautifully landscaped garden surrounds a 46-square-meter pool, offering an ideal space for outdoor living. Constructed with the highest standards and quality materials, this villa represents a unique opportunity for those seeking a spacious, modern residence mere steps from the beach in one of Marbella's most desirable locations. Completion Date: October 2024