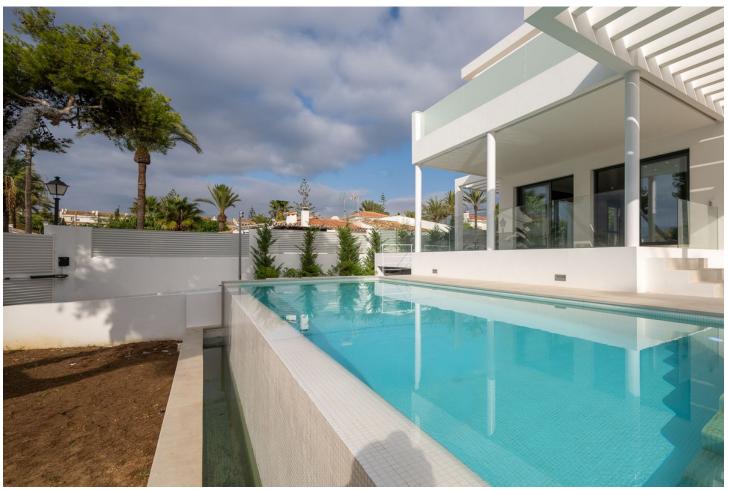

## Sales - House - Marbesa 3.900.000€

www.mibgroup.es +34 662 58 96 58 info@mibgroup.es

Ref.-ID: MIBGR4678156 Marbesa House

4

5

484 m<sup>2</sup>

686 m2

Prime Location and Contemporary Design Situated just 50 meters from the pristine beaches of Marbesa, in the exclusive Marbella area, this contemporary villa offers a refined layout and superb attention to detail. The lower level, covering 223 square meters, includes a three-car garage, ample storage, and flexible spaces adaptable for a bedroom with an ensuite, a gym or entertainment room, and a cinema. This level connects seamlessly to the main floors via an elegant staircase. The ground floor, spanning 129 square meters, welcomes you with a spacious porch, an inviting foyer, a fully-equipped kitchen, an expansive living area, a guest bathroom, and a guest bedroom with an ensuite. Access to the upper level is also provided here. On the first floor, covering 112 square meters, you'll find a luxurious master suite with an ensuite bathroom, accompanied by two additional bedrooms, each with its own ensuite. This level also features a charming 34-square-meter terrace, perfect for relaxing. Outside, a beautifully landscaped garden surrounds a 46-square-meter pool, offering an ideal space for outdoor living. Constructed with the highest standards and quality materials, this villa represents a unique opportunity for those seeking a spacious, modern residence mere steps from the beach in one of Marbella's most desirable locations. Completion Date: October 2024