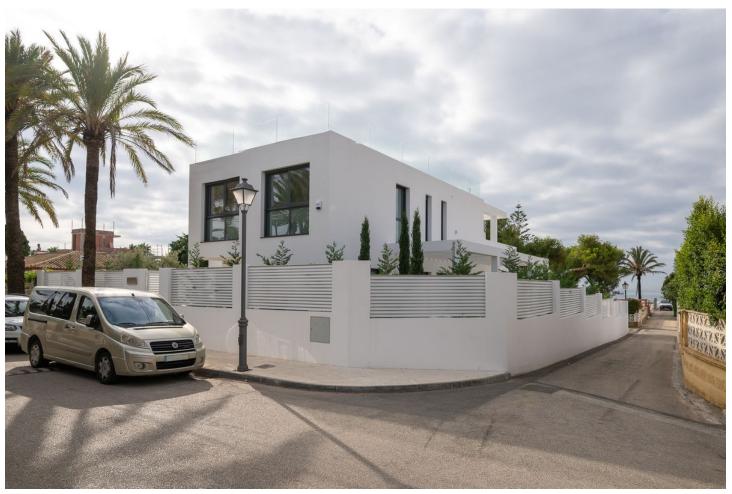

## Sales - House - Marbesa 3.900.000€

www.mibgroup.es +34 662 58 96 58 info@mibgroup.es

Ref.-ID: MIBGR4678156 Marbesa House

4

5

484 m<sup>2</sup>

686 m2

Prime Location and Contemporary Design Situated just 50 meters from the pristine beaches of Marbesa, in the exclusive Marbella area, this contemporary villa offers a refined layout and superb attention to detail. The lower level, covering 223 square meters, includes a three-car garage, ample storage, and flexible spaces adaptable for a bedroom with an ensuite, a gym or entertainment room, and a cinema. This level connects seamlessly to the main floors via an elegant staircase. The ground floor, spanning 129 square meters, welcomes you with a spacious porch, an inviting foyer, a fully-equipped kitchen, an expansive living area, a guest bathroom, and a guest bedroom with an ensuite. Access to the upper level is also provided here. On the first floor, covering 112 square meters, you'll find a luxurious master suite with an ensuite bathroom, accompanied by two additional bedrooms, each with its own ensuite. This level also features a charming 34-square-meter terrace, perfect for relaxing. Outside, a beautifully landscaped garden surrounds a 46-square-meter pool, offering an ideal space for outdoor living. Constructed with the highest standards and quality materials, this villa represents a unique opportunity for those seeking a spacious, modern residence mere steps from the beach in one of Marbella's most desirable locations. Completion Date: October 2024