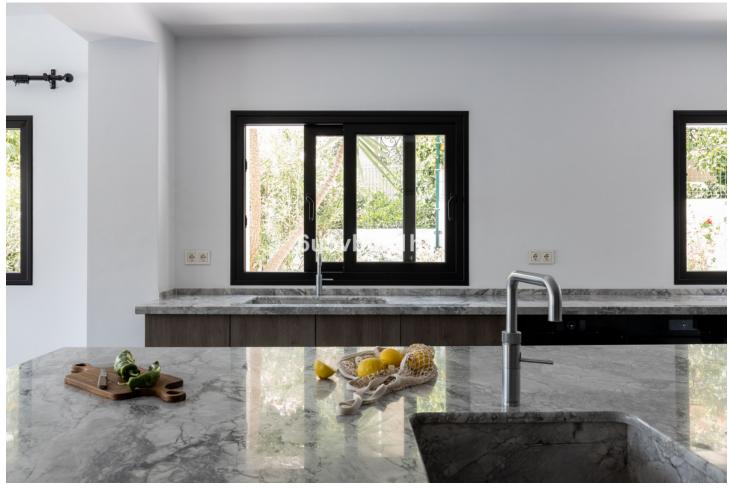

Fully Furnished

6

5

570 m<sup>2</sup>

2826 m2

Charming Andalusian villa fully refurbished located in one of the largest plots and one of the most sought-after gated complexes for villas in the prime area Golden Mile of Marbella surrounded by impressive nature. It is known by its tranquility, privacy and at the same time by its proximity to all service areas. It can be easy access located within five minutes by car from the beach, city center and Puerto Banus, near the best international schools and the commercial center, forty minutes by car from the airport. The modern contemporary style villa is recently renovated achieving a spectacular result. The main floor includes the large and bright living room with a fireplace communicated on one side with a large bedroom with an en suite bathroom with access to the private garden and on the other side with the spectacular kitchen with island, dining area, and laundry. From this floor, we also have access to a charming independent apartment with a living room, dining room, kitchen, toilet, and a staircase that leads to the en suite room. On the upper floor, there are three bedrooms with en-suite bathrooms and terrace-solarium. The garden is one of the most interesting areas of the house with two outdoor swimming pools one of the infinite and a nice guest house with living room, open kitchen and bedroom suite, also there is a garage and large capacity parking. Urbanization has 24-hour security surveillance.