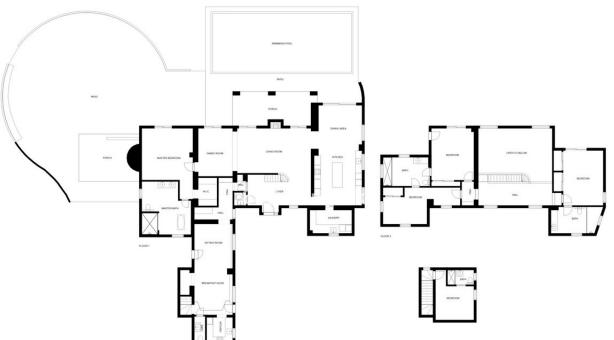

Fully Furnished

6

5

570 m<sup>2</sup>

2826 m2

Charming Andalusian villa fully refurbished located in one of the largest plots and one of the most sought-after gated complexes for villas in the prime area Golden Mile of Marbella surrounded by impressive nature. It is known by its tranquility, privacy and at the same time by its proximity to all service areas. It can be easy access located within five minutes by car from the beach, city center and Puerto Banus, near the best international schools and the commercial center, forty minutes by car from the airport. The modern contemporary style villa is recently renovated achieving a spectacular result. The main floor includes the large and bright living room with a fireplace communicated on one side with a large bedroom with an en suite bathroom with access to the private garden and on the other side with the spectacular kitchen with island, dining area, and laundry. From this floor, we also have access to a charming independent apartment with a living room, dining room, kitchen, toilet, and a staircase that leads to the en suite room. On the upper floor, there are three bedrooms with en-suite bathrooms and terrace-solarium. The garden is one of the most interesting areas of the house with two outdoor swimming pools one of the infinite and a nice guest house with living room, open kitchen and bedroom suite, also there is a garage and large capacity parking. Urbanization has 24-hour security surveillance.