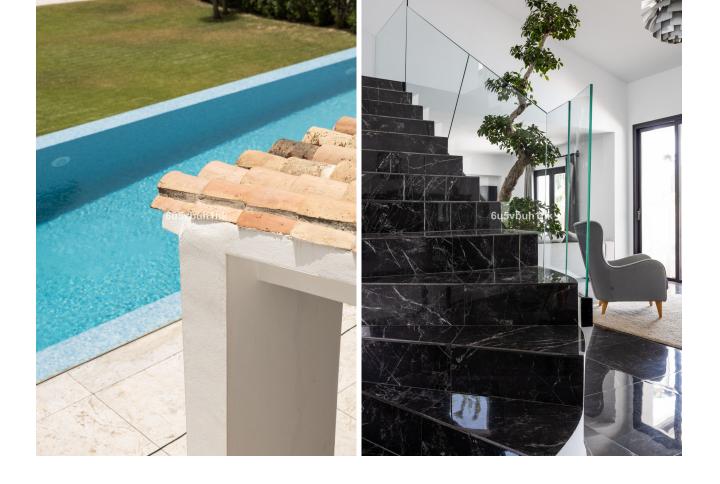

Fully Furnished

6

5

570 m<sup>2</sup>

2826 m2

Charming Andalusian villa fully refurbished located in one of the largest plots and one of the most sought-after gated complexes for villas in the prime area Golden Mile of Marbella surrounded by impressive nature. It is known by its tranquility, privacy and at the same time by its proximity to all service areas. It can be easy access located within five minutes by car from the beach, city center and Puerto Banus, near the best international schools and the commercial center, forty minutes by car from the airport. The modern contemporary style villa is recently renovated achieving a spectacular result. The main floor includes the large and bright living room with a fireplace communicated on one side with a large bedroom with an en suite bathroom with access to the private garden and on the other side with the spectacular kitchen with island, dining area, and laundry. From this floor, we also have access to a charming independent apartment with a living room, dining room, kitchen, toilet, and a staircase that leads to the en suite room. On the upper floor, there are three bedrooms with en-suite bathrooms and terrace-solarium. The garden is one of the most interesting areas of the house with two outdoor swimming pools one of the infinite and a nice guest house with living room, open kitchen and bedroom suite, also there is a garage and large capacity parking. Urbanization has 24-hour security surveillance.