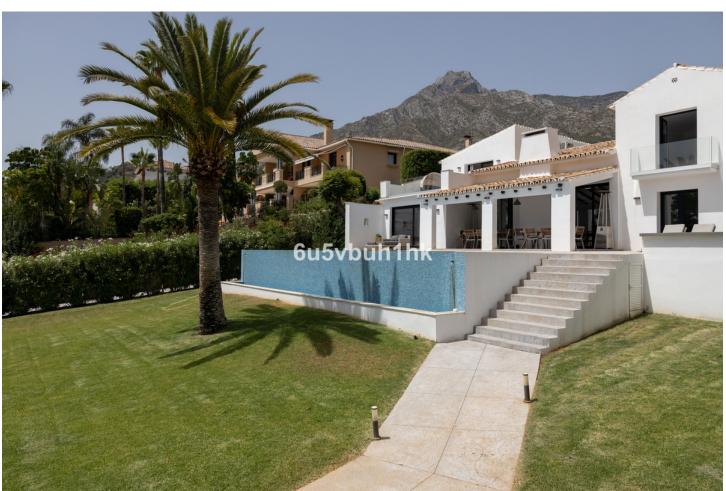

Fully Furnished

6

5

570 m<sup>2</sup>

2826 m2

Charming Andalusian villa fully refurbished located in one of the largest plots and one of the most sought-after gated complexes for villas in the prime area Golden Mile of Marbella surrounded by impressive nature. It is known by its tranquility, privacy and at the same time by its proximity to all service areas. It can be easy access located within five minutes by car from the beach, city center and Puerto Banus, near the best international schools and the commercial center, forty minutes by car from the airport. The modern contemporary style villa is recently renovated achieving a spectacular result. The main floor includes the large and bright living room with a fireplace communicated on one side with a large bedroom with an en suite bathroom with access to the private garden and on the other side with the spectacular kitchen with island, dining area, and laundry. From this floor, we also have access to a charming independent apartment with a living room, dining room, kitchen, toilet, and a staircase that leads to the en suite room. On the upper floor, there are three bedrooms with en-suite bathrooms and terrace-solarium. The garden is one of the most interesting areas of the house with two outdoor swimming pools one of the infinite and a nice guest house with living room, open kitchen and bedroom suite, also there is a garage and large capacity parking. Urbanization has 24-hour security surveillance.