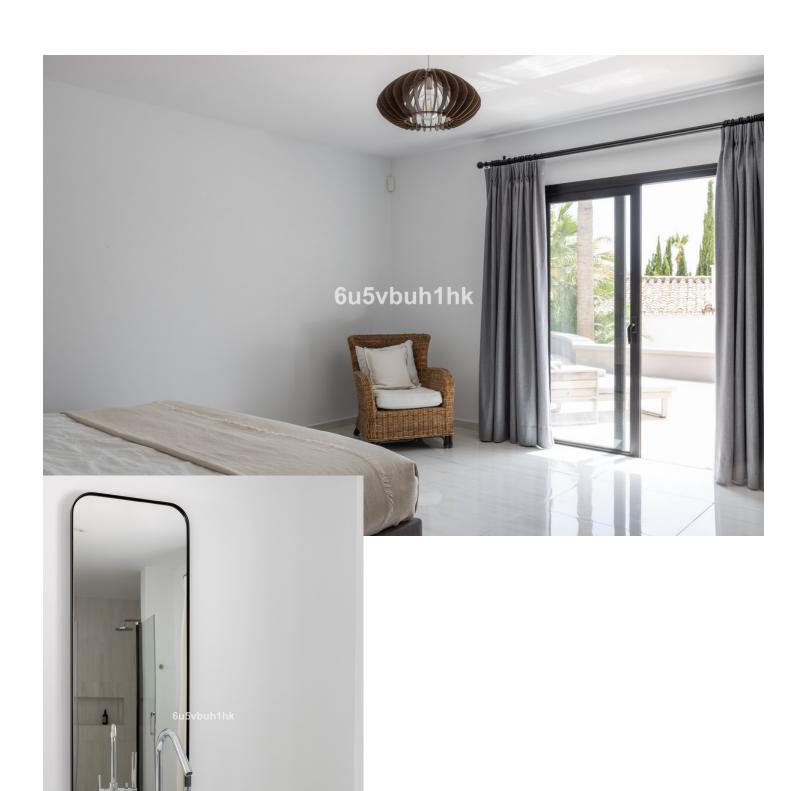

Fully Furnished

6

5

570 m<sup>2</sup>

2826 m2

Charming Andalusian villa fully refurbished located in one of the largest plots and one of the most sought-after gated complexes for villas in the prime area Golden Mile of Marbella surrounded by impressive nature. It is known by its tranquility, privacy and at the same time by its proximity to all service areas. It can be easy access located within five minutes by car from the beach, city center and Puerto Banus, near the best international schools and the commercial center, forty minutes by car from the airport. The modern contemporary style villa is recently renovated achieving a spectacular result. The main floor includes the large and bright living room with a fireplace communicated on one side with a large bedroom with an en suite bathroom with access to the private garden and on the other side with the spectacular kitchen with island, dining area, and laundry. From this floor, we also have access to a charming independent apartment with a living room, dining room, kitchen, toilet, and a staircase that leads to the en suite room. On the upper floor, there are three bedrooms with en-suite bathrooms and terrace-solarium. The garden is one of the most interesting areas of the house with two outdoor swimming pools one of the infinite and a nice guest house with living room, open kitchen and bedroom suite, also there is a garage and large capacity parking. Urbanization has 24-hour security surveillance.