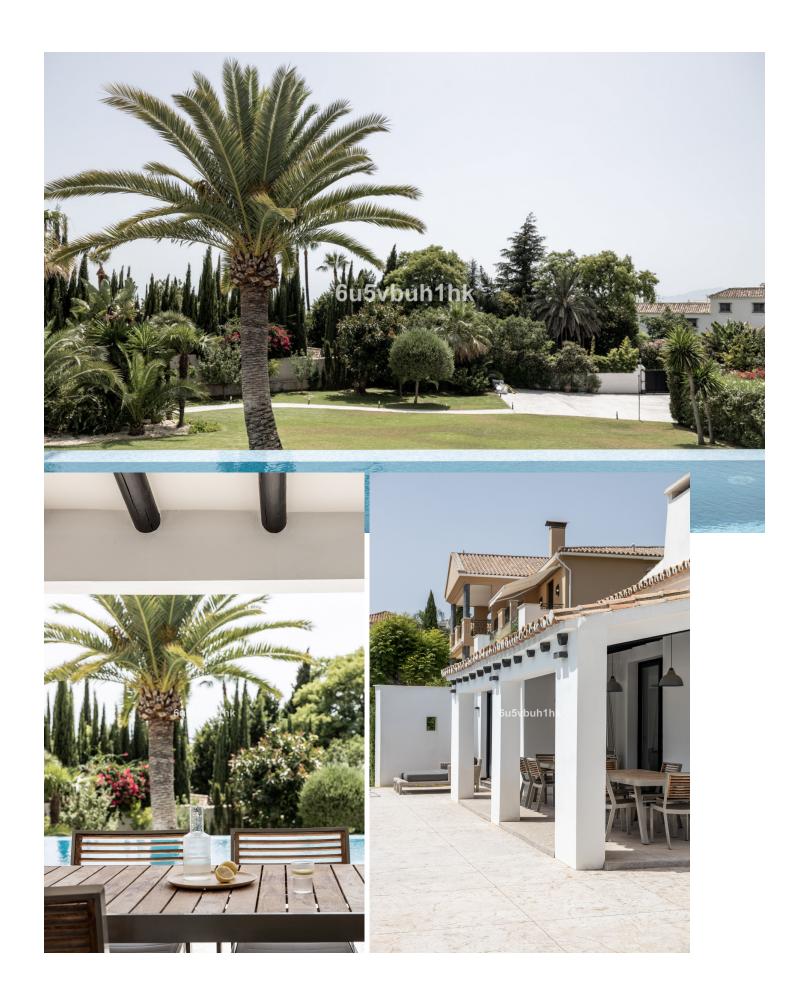

Fully Furnished

6

5

570 m<sup>2</sup>

2826 m2

Charming Andalusian villa fully refurbished located in one of the largest plots and one of the most sought-after gated complexes for villas in the prime area Golden Mile of Marbella surrounded by impressive nature. It is known by its tranquility, privacy and at the same time by its proximity to all service areas. It can be easy access located within five minutes by car from the beach, city center and Puerto Banus, near the best international schools and the commercial center, forty minutes by car from the airport. The modern contemporary style villa is recently renovated achieving a spectacular result. The main floor includes the large and bright living room with a fireplace communicated on one side with a large bedroom with an en suite bathroom with access to the private garden and on the other side with the spectacular kitchen with island, dining area, and laundry. From this floor, we also have access to a charming independent apartment with a living room, dining room, kitchen, toilet, and a staircase that leads to the en suite room. On the upper floor, there are three bedrooms with en-suite bathrooms and terrace-solarium. The garden is one of the most interesting areas of the house with two outdoor swimming pools one of the infinite and a nice guest house with living room, open kitchen and bedroom suite, also there is a garage and large capacity parking. Urbanization has 24-hour security surveillance.