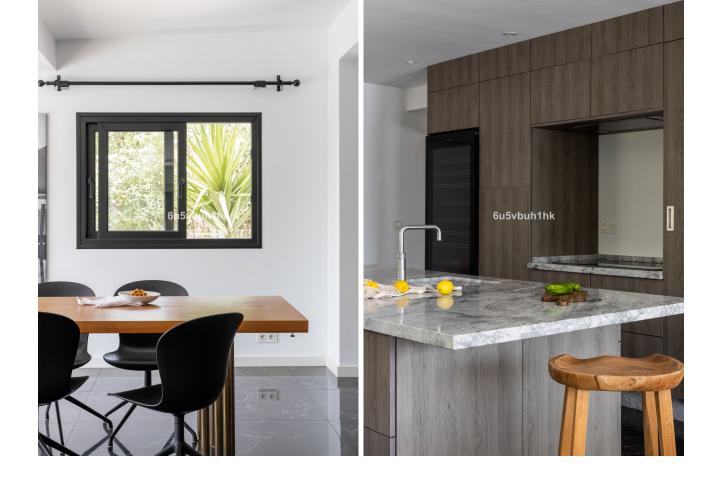

Fully Furnished

6

5

570 m<sup>2</sup>

2826 m2

Charming Andalusian villa fully refurbished located in one of the largest plots and one of the most sought-after gated complexes for villas in the prime area Golden Mile of Marbella surrounded by impressive nature. It is known by its tranquility, privacy and at the same time by its proximity to all service areas. It can be easy access located within five minutes by car from the beach, city center and Puerto Banus, near the best international schools and the commercial center, forty minutes by car from the airport. The modern contemporary style villa is recently renovated achieving a spectacular result. The main floor includes the large and bright living room with a fireplace communicated on one side with a large bedroom with an en suite bathroom with access to the private garden and on the other side with the spectacular kitchen with island, dining area, and laundry. From this floor, we also have access to a charming independent apartment with a living room, dining room, kitchen, toilet, and a staircase that leads to the en suite room. On the upper floor, there are three bedrooms with en-suite bathrooms and terrace-solarium. The garden is one of the most interesting areas of the house with two outdoor swimming pools one of the infinite and a nice guest house with living room, open kitchen and bedroom suite, also there is a garage and large capacity parking. Urbanization has 24-hour security surveillance.