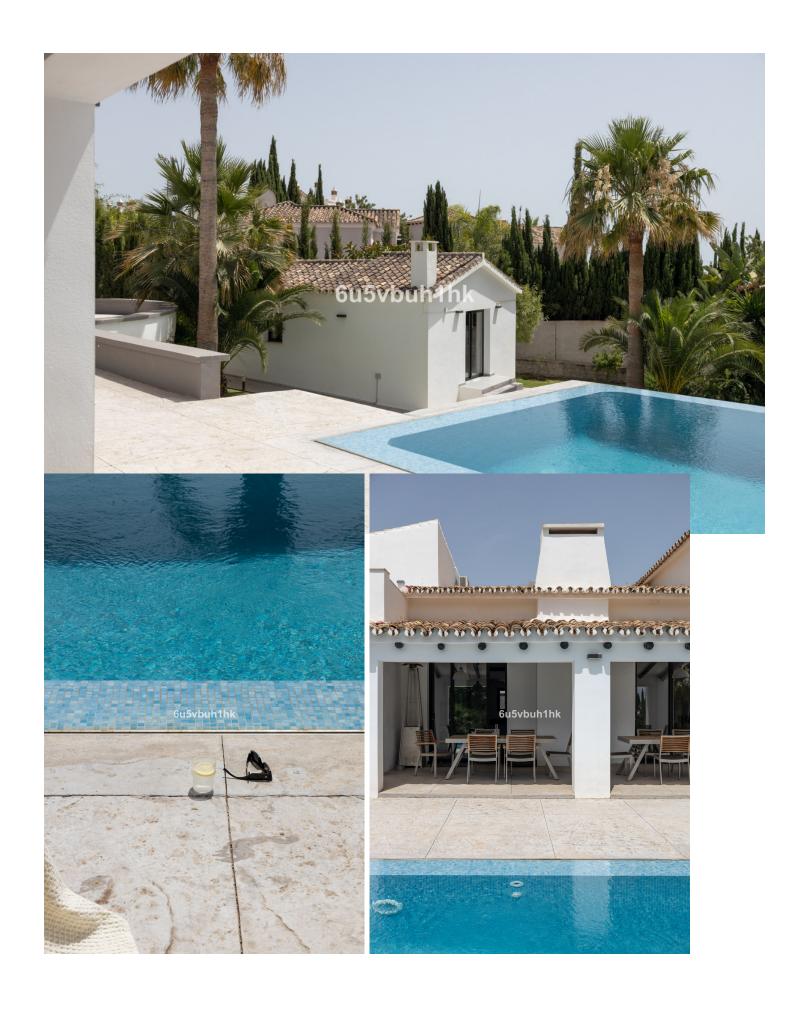

Fully Furnished

6

5

570 m<sup>2</sup>

2826 m2

Charming Andalusian villa fully refurbished located in one of the largest plots and one of the most sought-after gated complexes for villas in the prime area Golden Mile of Marbella surrounded by impressive nature. It is known by its tranquility, privacy and at the same time by its proximity to all service areas. It can be easy access located within five minutes by car from the beach, city center and Puerto Banus, near the best international schools and the commercial center, forty minutes by car from the airport. The modern contemporary style villa is recently renovated achieving a spectacular result. The main floor includes the large and bright living room with a fireplace communicated on one side with a large bedroom with an en suite bathroom with access to the private garden and on the other side with the spectacular kitchen with island, dining area, and laundry. From this floor, we also have access to a charming independent apartment with a living room, dining room, kitchen, toilet, and a staircase that leads to the en suite room. On the upper floor, there are three bedrooms with en-suite bathrooms and terrace-solarium. The garden is one of the most interesting areas of the house with two outdoor swimming pools one of the infinite and a nice guest house with living room, open kitchen and bedroom suite, also there is a garage and large capacity parking. Urbanization has 24-hour security surveillance.