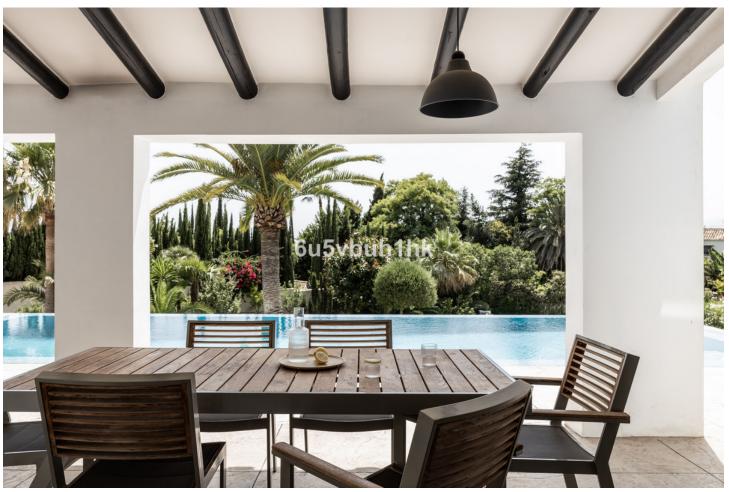

Fully Furnished

6

5

570 m<sup>2</sup>

2826 m2

Charming Andalusian villa fully refurbished located in one of the largest plots and one of the most sought-after gated complexes for villas in the prime area Golden Mile of Marbella surrounded by impressive nature. It is known by its tranquility, privacy and at the same time by its proximity to all service areas. It can be easy access located within five minutes by car from the beach, city center and Puerto Banus, near the best international schools and the commercial center, forty minutes by car from the airport. The modern contemporary style villa is recently renovated achieving a spectacular result. The main floor includes the large and bright living room with a fireplace communicated on one side with a large bedroom with an en suite bathroom with access to the private garden and on the other side with the spectacular kitchen with island, dining area, and laundry. From this floor, we also have access to a charming independent apartment with a living room, dining room, kitchen, toilet, and a staircase that leads to the en suite room. On the upper floor, there are three bedrooms with en-suite bathrooms and terrace-solarium. The garden is one of the most interesting areas of the house with two outdoor swimming pools one of the infinite and a nice guest house with living room, open kitchen and bedroom suite, also there is a garage and large capacity parking. Urbanization has 24-hour security surveillance.