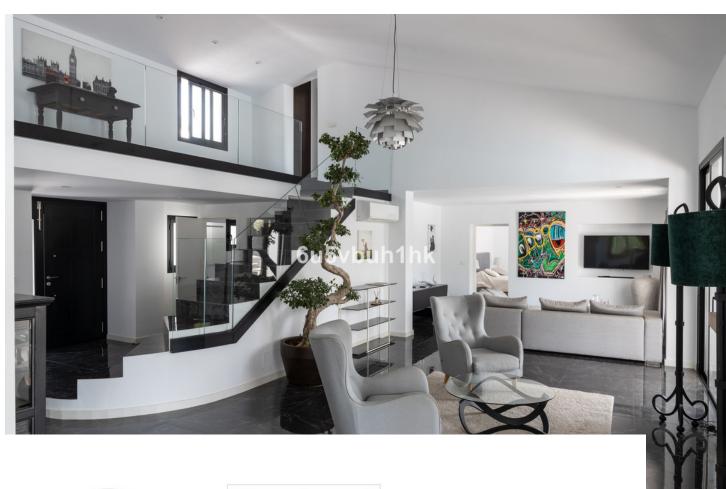

Fully Furnished

6

5

570 m<sup>2</sup>

2826 m2

Charming Andalusian villa fully refurbished located in one of the largest plots and one of the most sought-after gated complexes for villas in the prime area Golden Mile of Marbella surrounded by impressive nature. It is known by its tranquility, privacy and at the same time by its proximity to all service areas. It can be easy access located within five minutes by car from the beach, city center and Puerto Banus, near the best international schools and the commercial center, forty minutes by car from the airport. The modern contemporary style villa is recently renovated achieving a spectacular result. The main floor includes the large and bright living room with a fireplace communicated on one side with a large bedroom with an en suite bathroom with access to the private garden and on the other side with the spectacular kitchen with island, dining area, and laundry. From this floor, we also have access to a charming independent apartment with a living room, dining room, kitchen, toilet, and a staircase that leads to the en suite room. On the upper floor, there are three bedrooms with en-suite bathrooms and terrace-solarium. The garden is one of the most interesting areas of the house with two outdoor swimming pools one of the infinite and a nice guest house with living room, open kitchen and bedroom suite, also there is a garage and large capacity parking. Urbanization has 24-hour security surveillance.