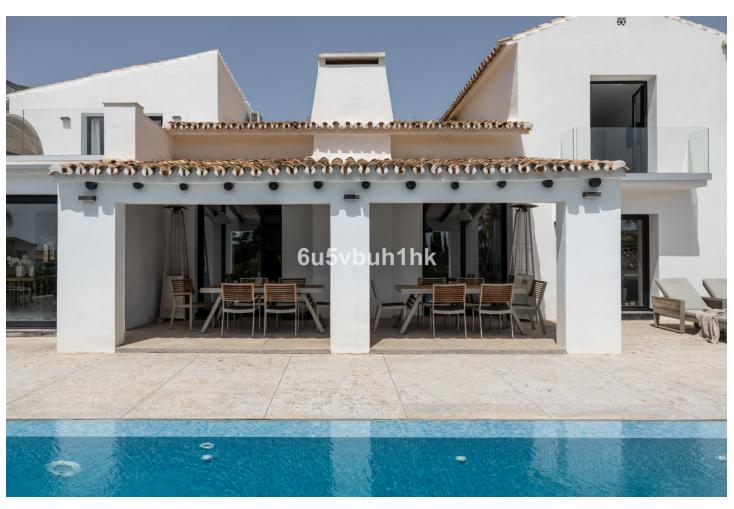

Fully Furnished

6

5

570 m<sup>2</sup>

2826 m2

Charming Andalusian villa fully refurbished located in one of the largest plots and one of the most sought-after gated complexes for villas in the prime area Golden Mile of Marbella surrounded by impressive nature. It is known by its tranquility, privacy and at the same time by its proximity to all service areas. It can be easy access located within five minutes by car from the beach, city center and Puerto Banus, near the best international schools and the commercial center, forty minutes by car from the airport. The modern contemporary style villa is recently renovated achieving a spectacular result. The main floor includes the large and bright living room with a fireplace communicated on one side with a large bedroom with an en suite bathroom with access to the private garden and on the other side with the spectacular kitchen with island, dining area, and laundry. From this floor, we also have access to a charming independent apartment with a living room, dining room, kitchen, toilet, and a staircase that leads to the en suite room. On the upper floor, there are three bedrooms with en-suite bathrooms and terrace-solarium. The garden is one of the most interesting areas of the house with two outdoor swimming pools one of the infinite and a nice guest house with living room, open kitchen and bedroom suite, also there is a garage and large capacity parking. Urbanization has 24-hour security surveillance.