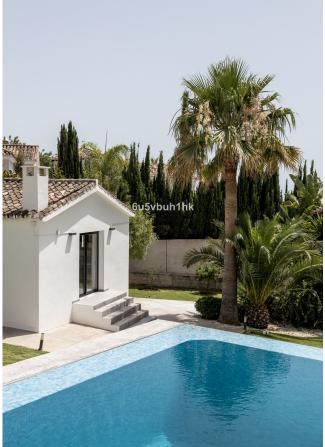

Fully Furnished

6

5

570 m<sup>2</sup>

2826 m2

Charming Andalusian villa fully refurbished located in one of the largest plots and one of the most sought-after gated complexes for villas in the prime area Golden Mile of Marbella surrounded by impressive nature. It is known by its tranquility, privacy and at the same time by its proximity to all service areas. It can be easy access located within five minutes by car from the beach, city center and Puerto Banus, near the best international schools and the commercial center, forty minutes by car from the airport. The modern contemporary style villa is recently renovated achieving a spectacular result. The main floor includes the large and bright living room with a fireplace communicated on one side with a large bedroom with an en suite bathroom with access to the private garden and on the other side with the spectacular kitchen with island, dining area, and laundry. From this floor, we also have access to a charming independent apartment with a living room, dining room, kitchen, toilet, and a staircase that leads to the en suite room. On the upper floor, there are three bedrooms with en-suite bathrooms and terrace-solarium. The garden is one of the most interesting areas of the house with two outdoor swimming pools one of the infinite and a nice guest house with living room, open kitchen and bedroom suite, also there is a garage and large capacity parking. Urbanization has 24-hour security surveillance.