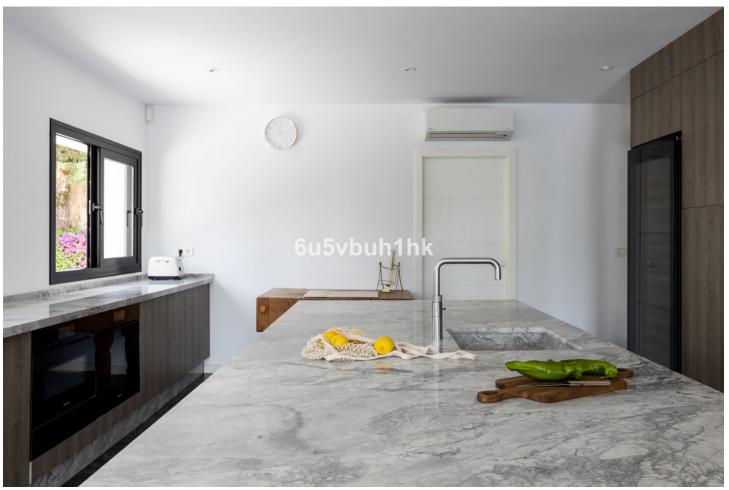

Fully Furnished

6

5

570 m<sup>2</sup>

2826 m2

Charming Andalusian villa fully refurbished located in one of the largest plots and one of the most sought-after gated complexes for villas in the prime area Golden Mile of Marbella surrounded by impressive nature. It is known by its tranquility, privacy and at the same time by its proximity to all service areas. It can be easy access located within five minutes by car from the beach, city center and Puerto Banus, near the best international schools and the commercial center, forty minutes by car from the airport. The modern contemporary style villa is recently renovated achieving a spectacular result. The main floor includes the large and bright living room with a fireplace communicated on one side with a large bedroom with an en suite bathroom with access to the private garden and on the other side with the spectacular kitchen with island, dining area, and laundry. From this floor, we also have access to a charming independent apartment with a living room, dining room, kitchen, toilet, and a staircase that leads to the en suite room. On the upper floor, there are three bedrooms with en-suite bathrooms and terrace-solarium. The garden is one of the most interesting areas of the house with two outdoor swimming pools one of the infinite and a nice guest house with living room, open kitchen and bedroom suite, also there is a garage and large capacity parking. Urbanization has 24-hour security surveillance.