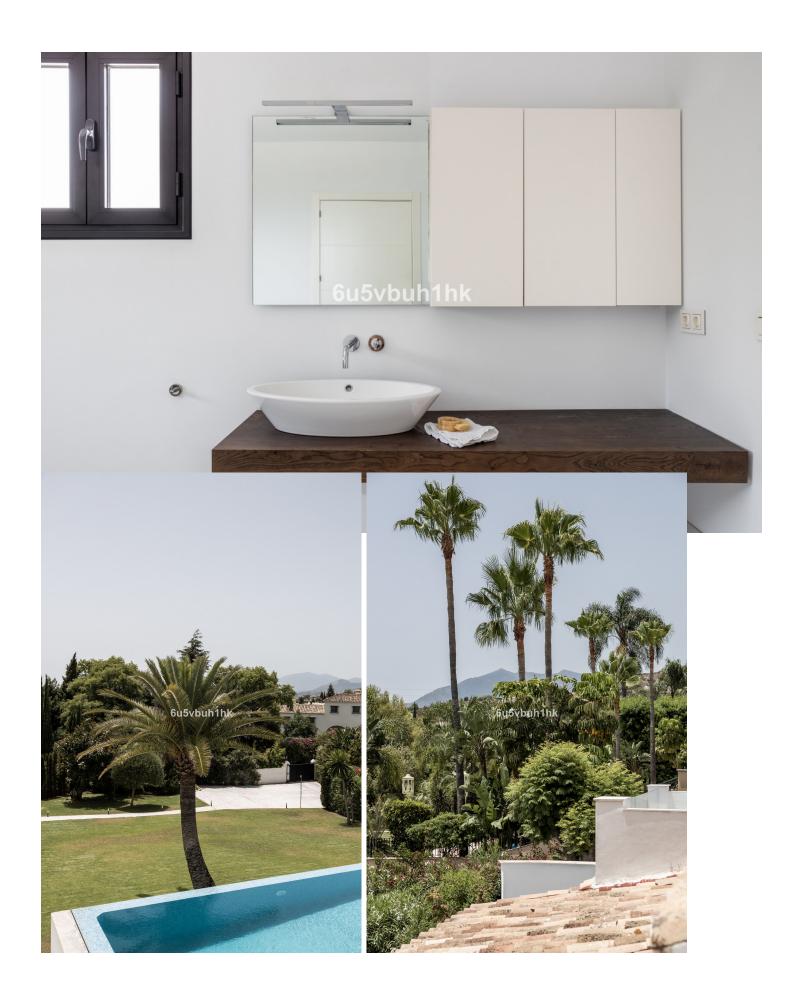

Fully Furnished

6

5

570 m<sup>2</sup>

2826 m2

Charming Andalusian villa fully refurbished located in one of the largest plots and one of the most sought-after gated complexes for villas in the prime area Golden Mile of Marbella surrounded by impressive nature. It is known by its tranquility, privacy and at the same time by its proximity to all service areas. It can be easy access located within five minutes by car from the beach, city center and Puerto Banus, near the best international schools and the commercial center, forty minutes by car from the airport. The modern contemporary style villa is recently renovated achieving a spectacular result. The main floor includes the large and bright living room with a fireplace communicated on one side with a large bedroom with an en suite bathroom with access to the private garden and on the other side with the spectacular kitchen with island, dining area, and laundry. From this floor, we also have access to a charming independent apartment with a living room, dining room, kitchen, toilet, and a staircase that leads to the en suite room. On the upper floor, there are three bedrooms with en-suite bathrooms and terrace-solarium. The garden is one of the most interesting areas of the house with two outdoor swimming pools one of the infinite and a nice guest house with living room, open kitchen and bedroom suite, also there is a garage and large capacity parking. Urbanization has 24-hour security surveillance.