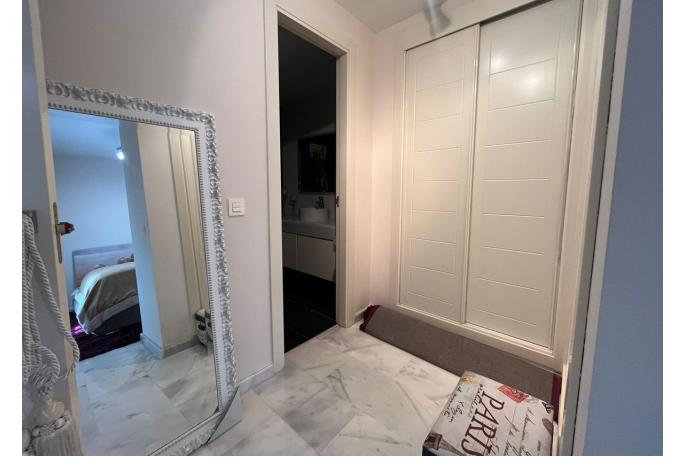

2

2

109 m2

20 m2

Ground Floor Apartment, Estepona, Costa del Sol. 2 Bedrooms, 2 Bathrooms, Built 109 m², Terrace 20 m², Garden/Plot 20 m². Setting: Urbanisation. Orientation: South West. Condition: Excellent. Pool: Communal. Climate Control: Air Conditioning. Views: Garden, Pool, Street. Features: Covered Terrace, Lift, Fitted Wardrobes, Private Terrace, Paddle Tennis, Storage Room, Utility Room, Ensuite Bathroom, Access for people with reduced mobility, Basement. Furniture: Optional. Kitchen: Fully Fitted. Garden: Communal, Private, Easy Maintenance. Security: Gated Complex, Electric Blinds, Entry Phone, Alarm System. Parking: Underground, Communal, Private. Utilities: Electricity. Category: Investment.