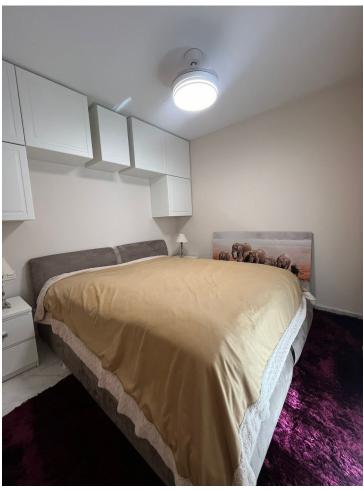

2

2

109 m2

20 m2

Ground Floor Apartment, Estepona, Costa del Sol. 2 Bedrooms, 2 Bathrooms, Built 109 m², Terrace 20 m², Garden/Plot 20 m². Setting: Urbanisation. Orientation: South West. Condition: Excellent. Pool: Communal. Climate Control: Air Conditioning. Views: Garden, Pool, Street. Features: Covered Terrace, Lift, Fitted Wardrobes, Private Terrace, Paddle Tennis, Storage Room, Utility Room, Ensuite Bathroom, Access for people with reduced mobility, Basement. Furniture: Optional. Kitchen: Fully Fitted. Garden: Communal, Private, Easy Maintenance. Security: Gated Complex, Electric Blinds, Entry Phone, Alarm System. Parking: Underground, Communal, Private. Utilities: Electricity. Category: Investment.