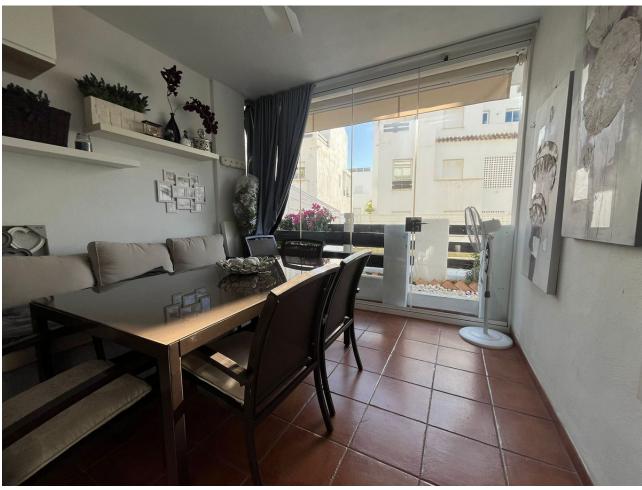

2

2

109 m2

20 m2

Ground Floor Apartment, Estepona, Costa del Sol. 2 Bedrooms, 2 Bathrooms, Built 109 m², Terrace 20 m², Garden/Plot 20 m². Setting: Urbanisation. Orientation: South West. Condition: Excellent. Pool: Communal. Climate Control: Air Conditioning. Views: Garden, Pool, Street. Features: Covered Terrace, Lift, Fitted Wardrobes, Private Terrace, Paddle Tennis, Storage Room, Utility Room, Ensuite Bathroom, Access for people with reduced mobility, Basement. Furniture: Optional. Kitchen: Fully Fitted. Garden: Communal, Private, Easy Maintenance. Security: Gated Complex, Electric Blinds, Entry Phone, Alarm System. Parking: Underground, Communal, Private. Utilities: Electricity. Category: Investment.