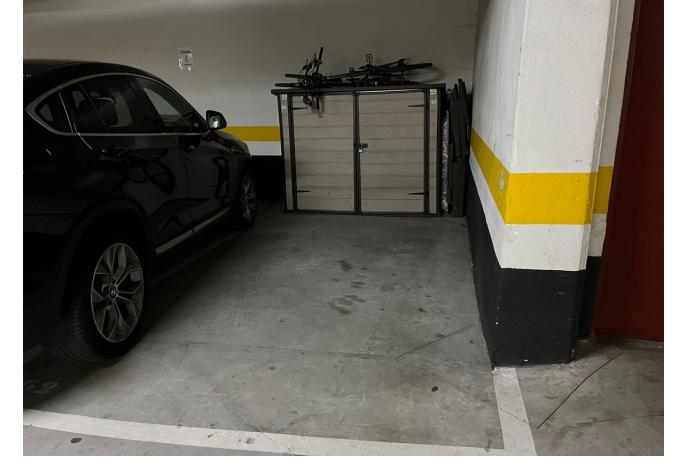

2

2

109 m2

20 m2

Ground Floor Apartment, Estepona, Costa del Sol. 2 Bedrooms, 2 Bathrooms, Built 109 m², Terrace 20 m², Garden/Plot 20 m². Setting: Urbanisation. Orientation: South West. Condition: Excellent. Pool: Communal. Climate Control: Air Conditioning. Views: Garden, Pool, Street. Features: Covered Terrace, Lift, Fitted Wardrobes, Private Terrace, Paddle Tennis, Storage Room, Utility Room, Ensuite Bathroom, Access for people with reduced mobility, Basement. Furniture: Optional. Kitchen: Fully Fitted. Garden: Communal, Private, Easy Maintenance. Security: Gated Complex, Electric Blinds, Entry Phone, Alarm System. Parking: Underground, Communal, Private. Utilities: Electricity. Category: Investment.

| Setting  Urbanisation            | Orientation South West                   | Condition<br>Excellent                                                                                                                                                   | <b>Pool</b> Communal                 |
|----------------------------------|------------------------------------------|--------------------------------------------------------------------------------------------------------------------------------------------------------------------------|--------------------------------------|
| Climate Control Air Conditioning | Views Garden Pool Street                 | Features Covered Terrace Lift Fitted Wardrobes Private Terrace Paddle Tennis Storage Room Utility Room Ensuite Bathroom Access for people with reduced mobility Basement | Furniture Optional                   |
| Kitchen Fully Fitted             | Garden Communal Private Easy Maintenance | Security Gated Complex Electric Blinds Entry Phone Alarm System                                                                                                          | Parking Underground Communal Private |
| <b>Utilities</b> Electricity     | <b>Category</b> Investment               |                                                                                                                                                                          |                                      |