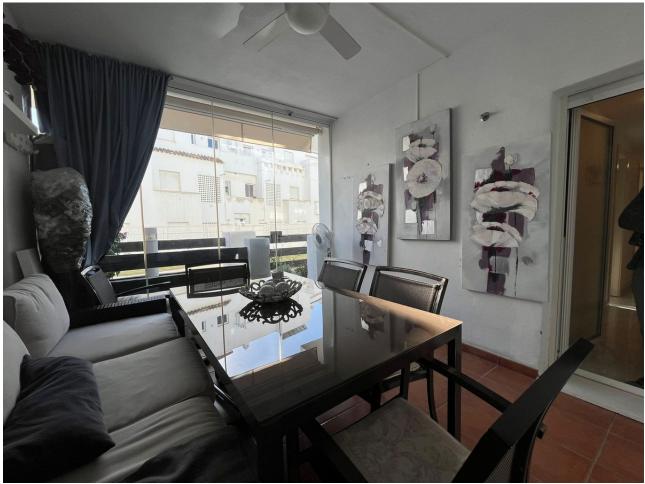

2

2

109 m2

20 m2

Ground Floor Apartment, Estepona, Costa del Sol. 2 Bedrooms, 2 Bathrooms, Built 109 m², Terrace 20 m², Garden/Plot 20 m². Setting: Urbanisation. Orientation: South West. Condition: Excellent. Pool: Communal. Climate Control: Air Conditioning. Views: Garden, Pool, Street. Features: Covered Terrace, Lift, Fitted Wardrobes, Private Terrace, Paddle Tennis, Storage Room, Utility Room, Ensuite Bathroom, Access for people with reduced mobility, Basement. Furniture: Optional. Kitchen: Fully Fitted. Garden: Communal, Private, Easy Maintenance. Security: Gated Complex, Electric Blinds, Entry Phone, Alarm System. Parking: Underground, Communal, Private. Utilities: Electricity. Category: Investment.