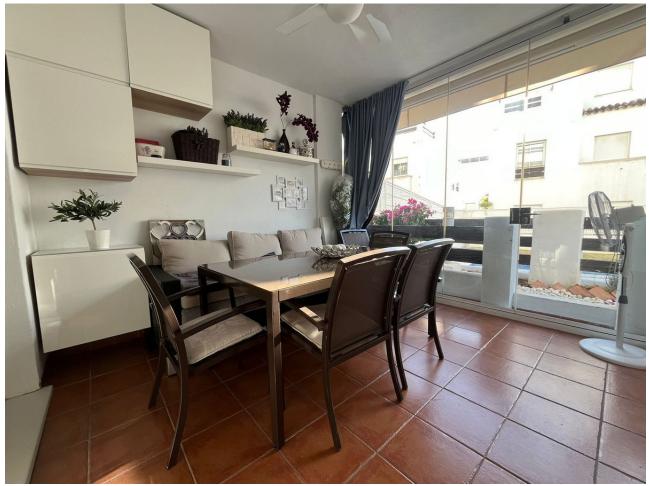

2

2

109 m2

20 m2

Ground Floor Apartment, Estepona, Costa del Sol. 2 Bedrooms, 2 Bathrooms, Built 109 m², Terrace 20 m², Garden/Plot 20 m². Setting: Urbanisation. Orientation: South West. Condition: Excellent. Pool: Communal. Climate Control: Air Conditioning. Views: Garden, Pool, Street. Features: Covered Terrace, Lift, Fitted Wardrobes, Private Terrace, Paddle Tennis, Storage Room, Utility Room, Ensuite Bathroom, Access for people with reduced mobility, Basement. Furniture: Optional. Kitchen: Fully Fitted. Garden: Communal, Private, Easy Maintenance. Security: Gated Complex, Electric Blinds, Entry Phone, Alarm System. Parking: Underground, Communal, Private. Utilities: Electricity. Category: Investment.