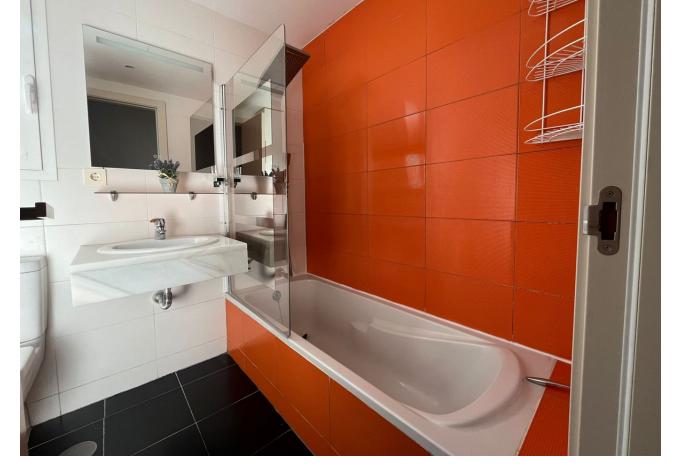

2

2

109 m2

20 m2

Ground Floor Apartment, Estepona, Costa del Sol. 2 Bedrooms, 2 Bathrooms, Built 109 m², Terrace 20 m², Garden/Plot 20 m². Setting: Urbanisation. Orientation: South West. Condition: Excellent. Pool: Communal. Climate Control: Air Conditioning. Views: Garden, Pool, Street. Features: Covered Terrace, Lift, Fitted Wardrobes, Private Terrace, Paddle Tennis, Storage Room, Utility Room, Ensuite Bathroom, Access for people with reduced mobility, Basement. Furniture: Optional. Kitchen: Fully Fitted. Garden: Communal, Private, Easy Maintenance. Security: Gated Complex, Electric Blinds, Entry Phone, Alarm System. Parking: Underground, Communal, Private. Utilities: Electricity. Category: Investment.