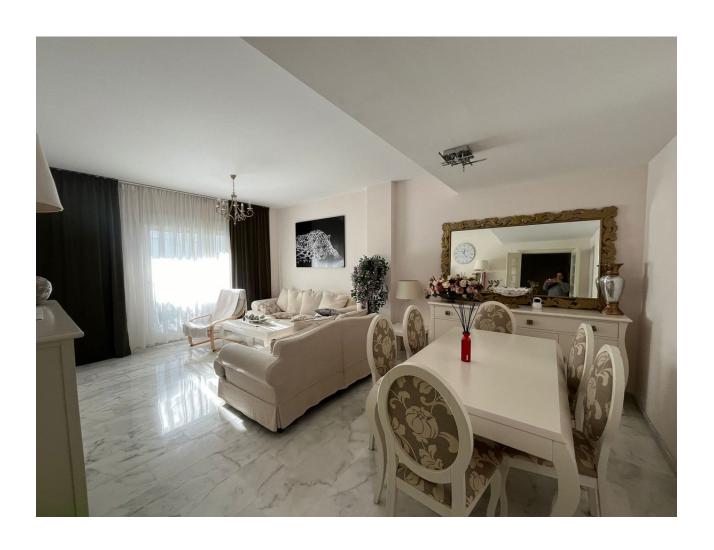

2

2

109 m2

20 m2

Ground Floor Apartment, Estepona, Costa del Sol. 2 Bedrooms, 2 Bathrooms, Built 109 m², Terrace 20 m², Garden/Plot 20 m². Setting: Urbanisation. Orientation: South West. Condition: Excellent. Pool: Communal. Climate Control: Air Conditioning. Views: Garden, Pool, Street. Features: Covered Terrace, Lift, Fitted Wardrobes, Private Terrace, Paddle Tennis, Storage Room, Utility Room, Ensuite Bathroom, Access for people with reduced mobility, Basement. Furniture: Optional. Kitchen: Fully Fitted. Garden: Communal, Private, Easy Maintenance. Security: Gated Complex, Electric Blinds, Entry Phone, Alarm System. Parking: Underground, Communal, Private. Utilities: Electricity. Category: Investment.