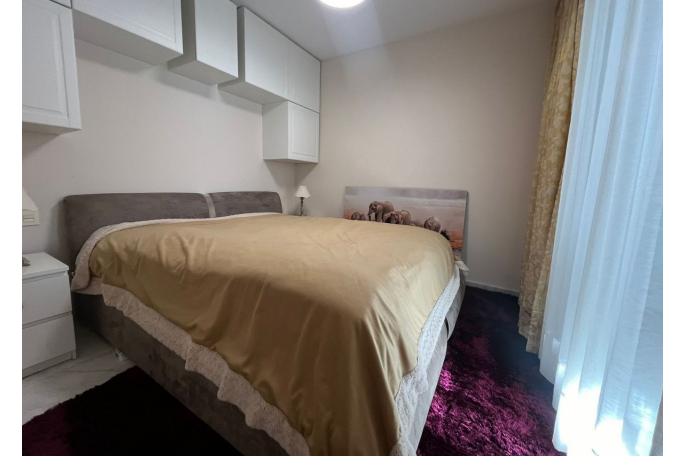

2

2

109 m2

20 m2

Ground Floor Apartment, Estepona, Costa del Sol. 2 Bedrooms, 2 Bathrooms, Built 109 m², Terrace 20 m², Garden/Plot 20 m². Setting: Urbanisation. Orientation: South West. Condition: Excellent. Pool: Communal. Climate Control: Air Conditioning. Views: Garden, Pool, Street. Features: Covered Terrace, Lift, Fitted Wardrobes, Private Terrace, Paddle Tennis, Storage Room, Utility Room, Ensuite Bathroom, Access for people with reduced mobility, Basement. Furniture: Optional. Kitchen: Fully Fitted. Garden: Communal, Private, Easy Maintenance. Security: Gated Complex, Electric Blinds, Entry Phone, Alarm System. Parking: Underground, Communal, Private. Utilities: Electricity. Category: Investment.