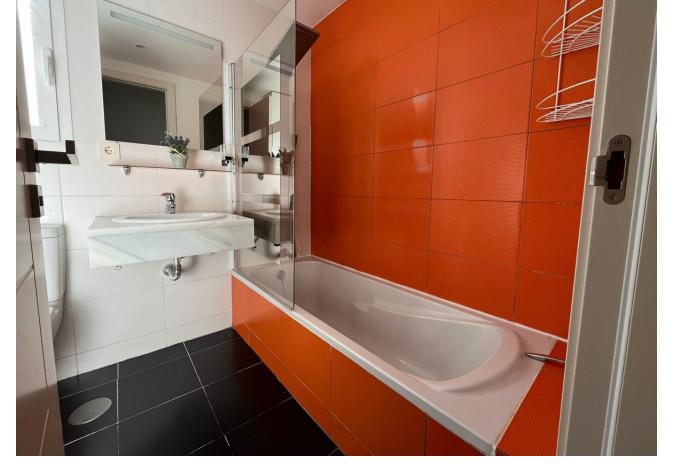

2

2

109 m2

20 m2

Ground Floor Apartment, Estepona, Costa del Sol. 2 Bedrooms, 2 Bathrooms, Built 109 m², Terrace 20 m², Garden/Plot 20 m². Setting: Urbanisation. Orientation: South West. Condition: Excellent. Pool: Communal. Climate Control: Air Conditioning. Views: Garden, Pool, Street. Features: Covered Terrace, Lift, Fitted Wardrobes, Private Terrace, Paddle Tennis, Storage Room, Utility Room, Ensuite Bathroom, Access for people with reduced mobility, Basement. Furniture: Optional. Kitchen: Fully Fitted. Garden: Communal, Private, Easy Maintenance. Security: Gated Complex, Electric Blinds, Entry Phone, Alarm System. Parking: Underground, Communal, Private. Utilities: Electricity. Category: Investment.