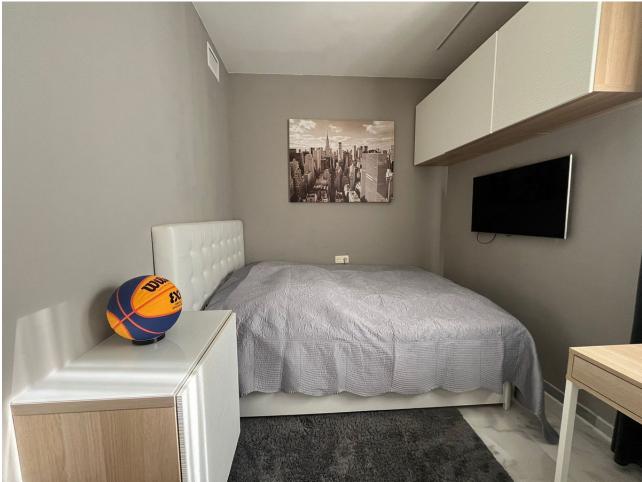

2

2

109 m2

20 m2

Ground Floor Apartment, Estepona, Costa del Sol. 2 Bedrooms, 2 Bathrooms, Built 109 m², Terrace 20 m², Garden/Plot 20 m². Setting: Urbanisation. Orientation: South West. Condition: Excellent. Pool: Communal. Climate Control: Air Conditioning. Views: Garden, Pool, Street. Features: Covered Terrace, Lift, Fitted Wardrobes, Private Terrace, Paddle Tennis, Storage Room, Utility Room, Ensuite Bathroom, Access for people with reduced mobility, Basement. Furniture: Optional. Kitchen: Fully Fitted. Garden: Communal, Private, Easy Maintenance. Security: Gated Complex, Electric Blinds, Entry Phone, Alarm System. Parking: Underground, Communal, Private. Utilities: Electricity. Category: Investment.