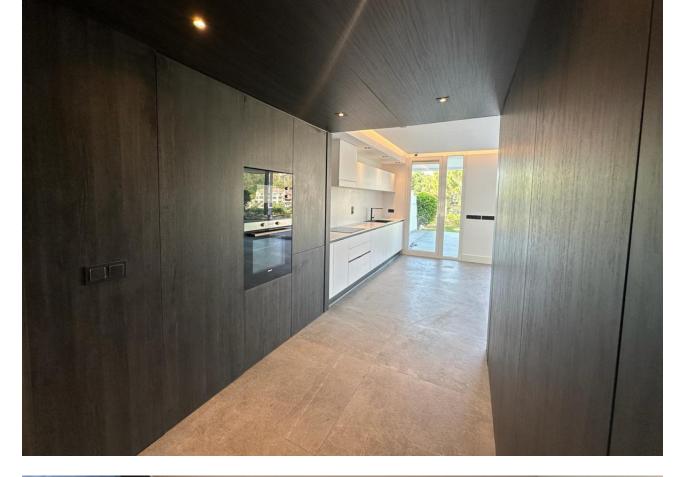

This luxury ground floor apartment is located in the beautiful area of La Quinta, Benahavis. With its stunning frontline golf location, this property offers breathtaking views of the surrounding countryside, mountains, and golf course. Situated in a small and gated community, this apartment provides a secure and peaceful living environment. This south west apartment features 3 spacious bedrooms and 2 bathrooms, including a beautiful en-suite bathroom in the master bedroom, with a private dressing room. The built area of the apartment is  $115m^2$ , providing ample space for comfortable living. Additionally, there is a private terrace with an area of  $66m^2$  that leads direcity into the garden, perfect for enjoying the outdoor scenery and entertaining guests. This apartment is equipped with all the modern amenities you need for a luxurious lifestyle. It includes air conditioning throughout, ensuring a comfortable indoor climate all year round. The fully fitted kitchen is equipped with high-quality appliances, making it a pleasure to cook and entertain. The apartment also features a spacious living/dining area, providing plenty of space for relaxation and socializing that opens onto a very large wrap around covered terrace. This exclusive community is made up of 3 blocks of apartments, 6 apartments per block. Other notable features of this property includes 1 storage room, and 2 private garages. The apartment is in excellent condition and is ready to move in. With its close proximity to amenities, transport links, and the beach, this apartment offers convenience and easy access to everything you need.