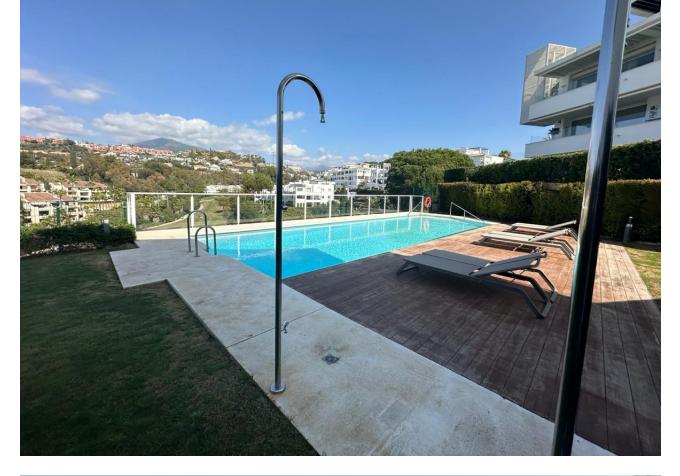

This luxury ground floor apartment is located in the beautiful area of La Quinta, Benahavis. With its stunning frontline golf location, this property offers breathtaking views of the surrounding countryside, mountains, and golf course. Situated in a small and gated community, this apartment provides a secure and peaceful living environment. This south west apartment features 3 spacious bedrooms and 2 bathrooms, including a beautiful en-suite bathroom in the master bedroom, with a private dressing room. The built area of the apartment is  $115m^2$ , providing ample space for comfortable living. Additionally, there is a private terrace with an area of  $66m^2$  that leads direcity into the garden, perfect for enjoying the outdoor scenery and entertaining guests. This apartment is equipped with all the modern amenities you need for a luxurious lifestyle. It includes air conditioning throughout, ensuring a comfortable indoor climate all year round. The fully fitted kitchen is equipped with high-quality appliances, making it a pleasure to cook and entertain. The apartment also features a spacious living/dining area, providing plenty of space for relaxation and socializing that opens onto a very large wrap around covered terrace. This exclusive community is made up of 3 blocks of apartments, 6 apartments per block. Other notable features of this property includes 1 storage room, and 2 private garages. The apartment is in excellent condition and is ready to move in. With its close proximity to amenities, transport links, and the beach, this apartment offers convenience and easy access to everything you need.