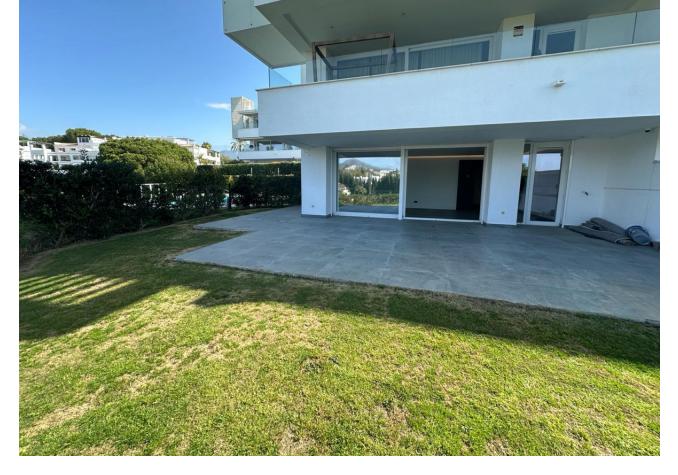

This luxury ground floor apartment is located in the beautiful area of La Quinta, Benahavis. With its stunning frontline golf location, this property offers breathtaking views of the surrounding countryside, mountains, and golf course. Situated in a small and gated community, this apartment provides a secure and peaceful living environment. This south west apartment features 3 spacious bedrooms and 2 bathrooms, including a beautiful en-suite bathroom in the master bedroom, with a private dressing room. The built area of the apartment is  $115m^2$ , providing ample space for comfortable living. Additionally, there is a private terrace with an area of  $66m^2$  that leads direcity into the garden, perfect for enjoying the outdoor scenery and entertaining guests. This apartment is equipped with all the modern amenities you need for a luxurious lifestyle. It includes air conditioning throughout, ensuring a comfortable indoor climate all year round. The fully fitted kitchen is equipped with high-quality appliances, making it a pleasure to cook and entertain. The apartment also features a spacious living/dining area, providing plenty of space for relaxation and socializing that opens onto a very large wrap around covered terrace. This exclusive community is made up of 3 blocks of apartments, 6 apartments per block. Other notable features of this property includes 1 storage room, and 2 private garages. The apartment is in excellent condition and is ready to move in. With its close proximity to amenities, transport links, and the beach, this apartment offers convenience and easy access to everything you need.