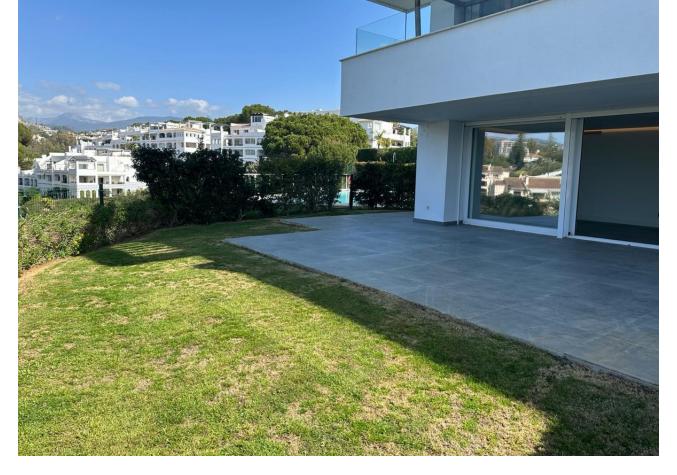

This luxury ground floor apartment is located in the beautiful area of La Quinta, Benahavis. With its stunning frontline golf location, this property offers breathtaking views of the surrounding countryside, mountains, and golf course. Situated in a small and gated community, this apartment provides a secure and peaceful living environment. This south west apartment features 3 spacious bedrooms and 2 bathrooms, including a beautiful en-suite bathroom in the master bedroom, with a private dressing room. The built area of the apartment is  $115m^2$ , providing ample space for comfortable living. Additionally, there is a private terrace with an area of  $66m^2$  that leads direcity into the garden, perfect for enjoying the outdoor scenery and entertaining guests. This apartment is equipped with all the modern amenities you need for a luxurious lifestyle. It includes air conditioning throughout, ensuring a comfortable indoor climate all year round. The fully fitted kitchen is equipped with high-quality appliances, making it a pleasure to cook and entertain. The apartment also features a spacious living/dining area, providing plenty of space for relaxation and socializing that opens onto a very large wrap around covered terrace. This exclusive community is made up of 3 blocks of apartments, 6 apartments per block. Other notable features of this property includes 1 storage room, and 2 private garages. The apartment is in excellent condition and is ready to move in. With its close proximity to amenities, transport links, and the beach, this apartment offers convenience and easy access to everything you need.