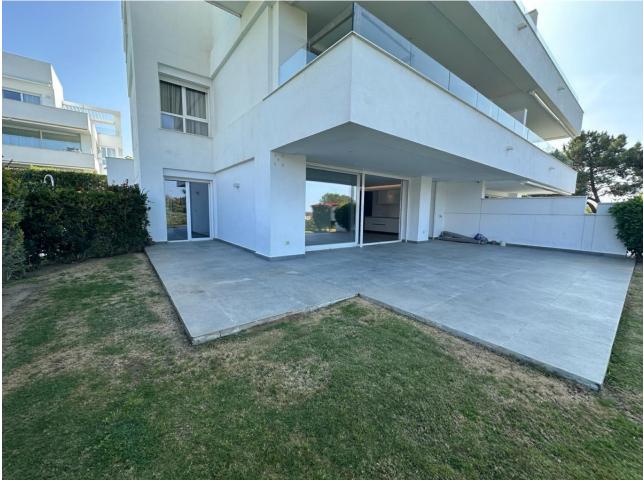

This luxury ground floor apartment is located in the beautiful area of La Quinta, Benahavis. With its stunning frontline golf location, this property offers breathtaking views of the surrounding countryside, mountains, and golf course. Situated in a small and gated community, this apartment provides a secure and peaceful living environment. This south west apartment features 3 spacious bedrooms and 2 bathrooms, including a beautiful en-suite bathroom in the master bedroom, with a private dressing room. The built area of the apartment is  $115m^2$ , providing ample space for comfortable living. Additionally, there is a private terrace with an area of  $66m^2$  that leads direcity into the garden, perfect for enjoying the outdoor scenery and entertaining guests. This apartment is equipped with all the modern amenities you need for a luxurious lifestyle. It includes air conditioning throughout, ensuring a comfortable indoor climate all year round. The fully fitted kitchen is equipped with high-quality appliances, making it a pleasure to cook and entertain. The apartment also features a spacious living/dining area, providing plenty of space for relaxation and socializing that opens onto a very large wrap around covered terrace. This exclusive community is made up of 3 blocks of apartments, 6 apartments per block. Other notable features of this property includes 1 storage room, and 2 private garages. The apartment is in excellent condition and is ready to move in. With its close proximity to amenities, transport links, and the beach, this apartment offers convenience and easy access to everything you need.