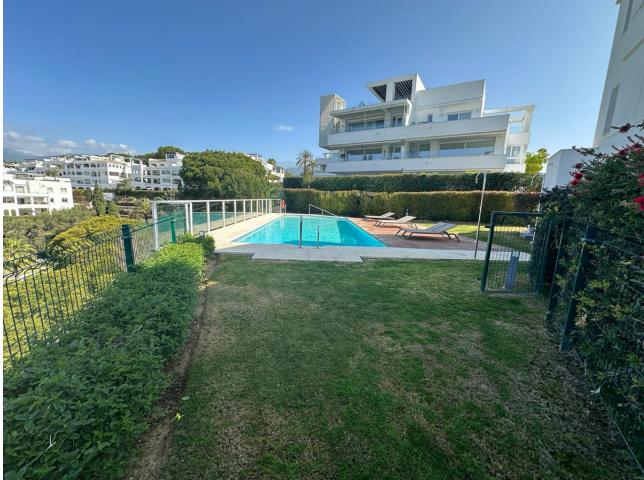

This luxury ground floor apartment is located in the beautiful area of La Quinta, Benahavis. With its stunning frontline golf location, this property offers breathtaking views of the surrounding countryside, mountains, and golf course. Situated in a small and gated community, this apartment provides a secure and peaceful living environment. This south west apartment features 3 spacious bedrooms and 2 bathrooms, including a beautiful en-suite bathroom in the master bedroom, with a private dressing room. The built area of the apartment is  $115m^2$ , providing ample space for comfortable living. Additionally, there is a private terrace with an area of  $66m^2$  that leads direcity into the garden, perfect for enjoying the outdoor scenery and entertaining guests. This apartment is equipped with all the modern amenities you need for a luxurious lifestyle. It includes air conditioning throughout, ensuring a comfortable indoor climate all year round. The fully fitted kitchen is equipped with high-quality appliances, making it a pleasure to cook and entertain. The apartment also features a spacious living/dining area, providing plenty of space for relaxation and socializing that opens onto a very large wrap around covered terrace. This exclusive community is made up of 3 blocks of apartments, 6 apartments per block. Other notable features of this property includes 1 storage room, and 2 private garages. The apartment is in excellent condition and is ready to move in. With its close proximity to amenities, transport links, and the beach, this apartment offers convenience and easy access to everything you need.