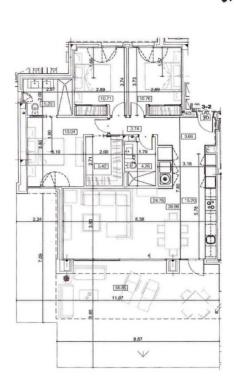

This luxury ground floor apartment is located in the beautiful area of La Quinta, Benahavis. With its stunning frontline golf location, this property offers breathtaking views of the surrounding countryside, mountains, and golf course. Situated in a small and gated community, this apartment provides a secure and peaceful living environment. This south west apartment features 3 spacious bedrooms and 2 bathrooms, including a beautiful en-suite bathroom in the master bedroom, with a private dressing room. The built area of the apartment is  $115m^2$ , providing ample space for comfortable living. Additionally, there is a private terrace with an area of  $66m^2$  that leads direcity into the garden, perfect for enjoying the outdoor scenery and entertaining guests. This apartment is equipped with all the modern amenities you need for a luxurious lifestyle. It includes air conditioning throughout, ensuring a comfortable indoor climate all year round. The fully fitted kitchen is equipped with high-quality appliances, making it a pleasure to cook and entertain. The apartment also features a spacious living/dining area, providing plenty of space for relaxation and socializing that opens onto a very large wrap around covered terrace. This exclusive community is made up of 3 blocks of apartments, 6 apartments per block. Other notable features of this property includes 1 storage room, and 2 private garages. The apartment is in excellent condition and is ready to move in. With its close proximity to amenities, transport links, and the beach, this apartment offers convenience and easy access to everything you need.

SIZES AND DIMENSIONS ARE APPROXIMATE, ACTUAL MAY VARY.