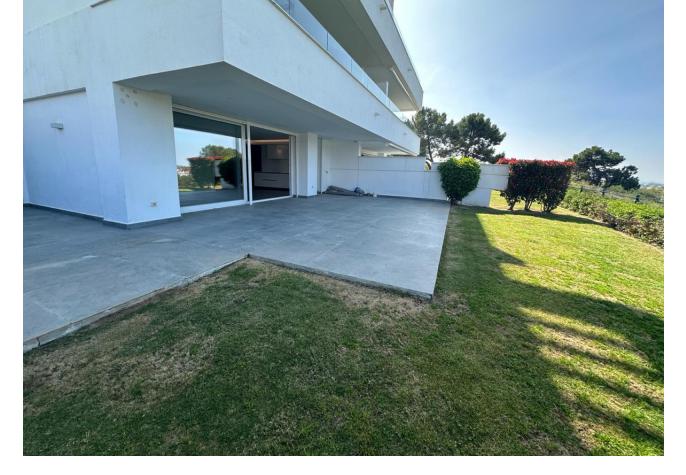

This luxury ground floor apartment is located in the beautiful area of La Quinta, Benahavis. With its stunning frontline golf location, this property offers breathtaking views of the surrounding countryside, mountains, and golf course. Situated in a small and gated community, this apartment provides a secure and peaceful living environment. This south west apartment features 3 spacious bedrooms and 2 bathrooms, including a beautiful en-suite bathroom in the master bedroom, with a private dressing room. The built area of the apartment is  $115m^2$ , providing ample space for comfortable living. Additionally, there is a private terrace with an area of  $66m^2$  that leads direcity into the garden, perfect for enjoying the outdoor scenery and entertaining guests. This apartment is equipped with all the modern amenities you need for a luxurious lifestyle. It includes air conditioning throughout, ensuring a comfortable indoor climate all year round. The fully fitted kitchen is equipped with high-quality appliances, making it a pleasure to cook and entertain. The apartment also features a spacious living/dining area, providing plenty of space for relaxation and socializing that opens onto a very large wrap around covered terrace. This exclusive community is made up of 3 blocks of apartments, 6 apartments per block. Other notable features of this property includes 1 storage room, and 2 private garages. The apartment is in excellent condition and is ready to move in. With its close proximity to amenities, transport links, and the beach, this apartment offers convenience and easy access to everything you need.