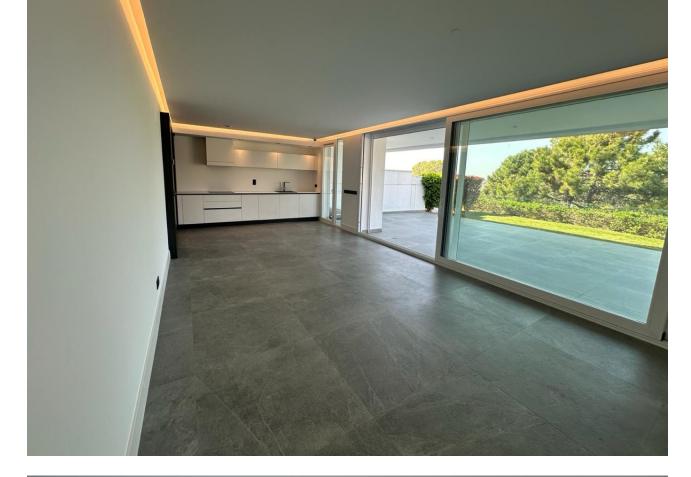

This luxury ground floor apartment is located in the beautiful area of La Quinta, Benahavis. With its stunning frontline golf location, this property offers breathtaking views of the surrounding countryside, mountains, and golf course. Situated in a small and gated community, this apartment provides a secure and peaceful living environment. This south west apartment features 3 spacious bedrooms and 2 bathrooms, including a beautiful en-suite bathroom in the master bedroom, with a private dressing room. The built area of the apartment is  $115m^2$ , providing ample space for comfortable living. Additionally, there is a private terrace with an area of  $66m^2$  that leads direcity into the garden, perfect for enjoying the outdoor scenery and entertaining guests. This apartment is equipped with all the modern amenities you need for a luxurious lifestyle. It includes air conditioning throughout, ensuring a comfortable indoor climate all year round. The fully fitted kitchen is equipped with high-quality appliances, making it a pleasure to cook and entertain. The apartment also features a spacious living/dining area, providing plenty of space for relaxation and socializing that opens onto a very large wrap around covered terrace. This exclusive community is made up of 3 blocks of apartments, 6 apartments per block. Other notable features of this property includes 1 storage room, and 2 private garages. The apartment is in excellent condition and is ready to move in. With its close proximity to amenities, transport links, and the beach, this apartment offers convenience and easy access to everything you need.