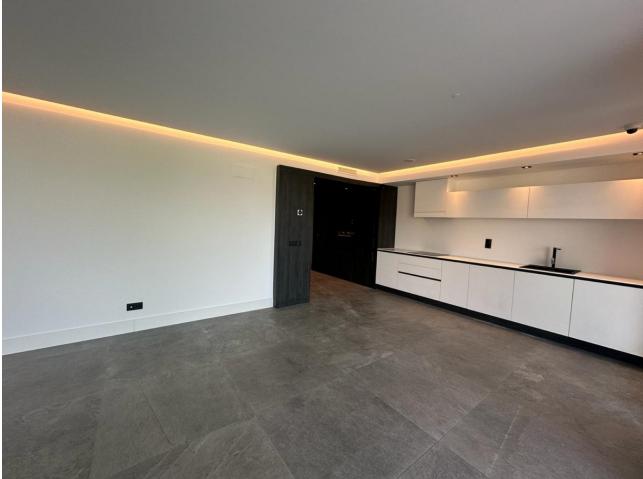

This luxury ground floor apartment is located in the beautiful area of La Quinta, Benahavis. With its stunning frontline golf location, this property offers breathtaking views of the surrounding countryside, mountains, and golf course. Situated in a small and gated community, this apartment provides a secure and peaceful living environment. This south west apartment features 3 spacious bedrooms and 2 bathrooms, including a beautiful en-suite bathroom in the master bedroom, with a private dressing room. The built area of the apartment is  $115m^2$ , providing ample space for comfortable living. Additionally, there is a private terrace with an area of  $66m^2$  that leads direcity into the garden, perfect for enjoying the outdoor scenery and entertaining guests. This apartment is equipped with all the modern amenities you need for a luxurious lifestyle. It includes air conditioning throughout, ensuring a comfortable indoor climate all year round. The fully fitted kitchen is equipped with high-quality appliances, making it a pleasure to cook and entertain. The apartment also features a spacious living/dining area, providing plenty of space for relaxation and socializing that opens onto a very large wrap around covered terrace. This exclusive community is made up of 3 blocks of apartments, 6 apartments per block. Other notable features of this property includes 1 storage room, and 2 private garages. The apartment is in excellent condition and is ready to move in. With its close proximity to amenities, transport links, and the beach, this apartment offers convenience and easy access to everything you need.