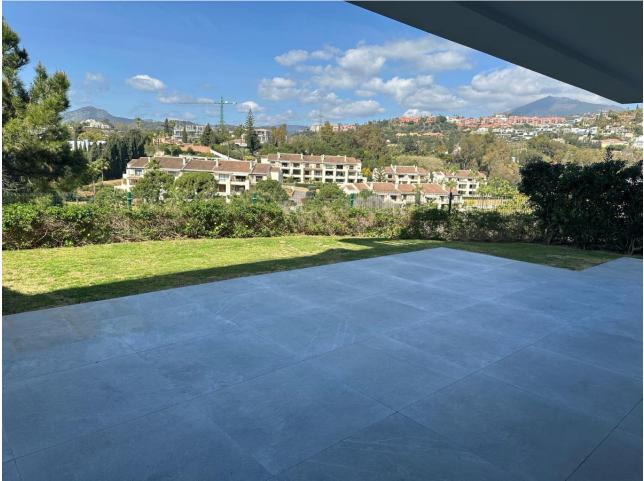

This luxury ground floor apartment is located in the beautiful area of La Quinta, Benahavis. With its stunning frontline golf location, this property offers breathtaking views of the surrounding countryside, mountains, and golf course. Situated in a small and gated community, this apartment provides a secure and peaceful living environment. This south west apartment features 3 spacious bedrooms and 2 bathrooms, including a beautiful en-suite bathroom in the master bedroom, with a private dressing room. The built area of the apartment is  $115m^2$ , providing ample space for comfortable living. Additionally, there is a private terrace with an area of  $66m^2$  that leads direcity into the garden, perfect for enjoying the outdoor scenery and entertaining guests. This apartment is equipped with all the modern amenities you need for a luxurious lifestyle. It includes air conditioning throughout, ensuring a comfortable indoor climate all year round. The fully fitted kitchen is equipped with high-quality appliances, making it a pleasure to cook and entertain. The apartment also features a spacious living/dining area, providing plenty of space for relaxation and socializing that opens onto a very large wrap around covered terrace. This exclusive community is made up of 3 blocks of apartments, 6 apartments per block. Other notable features of this property includes 1 storage room, and 2 private garages. The apartment is in excellent condition and is ready to move in. With its close proximity to amenities, transport links, and the beach, this apartment offers convenience and easy access to everything you need.