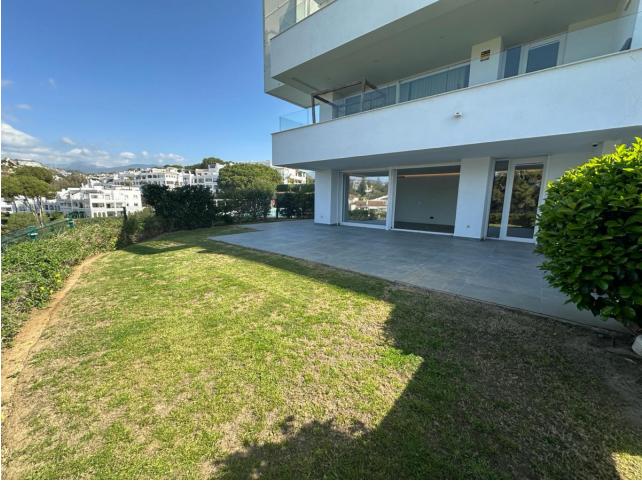

This luxury ground floor apartment is located in the beautiful area of La Quinta, Benahavis. With its stunning frontline golf location, this property offers breathtaking views of the surrounding countryside, mountains, and golf course. Situated in a small and gated community, this apartment provides a secure and peaceful living environment. This south west apartment features 3 spacious bedrooms and 2 bathrooms, including a beautiful en-suite bathroom in the master bedroom, with a private dressing room. The built area of the apartment is  $115m^2$ , providing ample space for comfortable living. Additionally, there is a private terrace with an area of  $66m^2$  that leads direcity into the garden, perfect for enjoying the outdoor scenery and entertaining guests. This apartment is equipped with all the modern amenities you need for a luxurious lifestyle. It includes air conditioning throughout, ensuring a comfortable indoor climate all year round. The fully fitted kitchen is equipped with high-quality appliances, making it a pleasure to cook and entertain. The apartment also features a spacious living/dining area, providing plenty of space for relaxation and socializing that opens onto a very large wrap around covered terrace. This exclusive community is made up of 3 blocks of apartments, 6 apartments per block. Other notable features of this property includes 1 storage room, and 2 private garages. The apartment is in excellent condition and is ready to move in. With its close proximity to amenities, transport links, and the beach, this apartment offers convenience and easy access to everything you need.