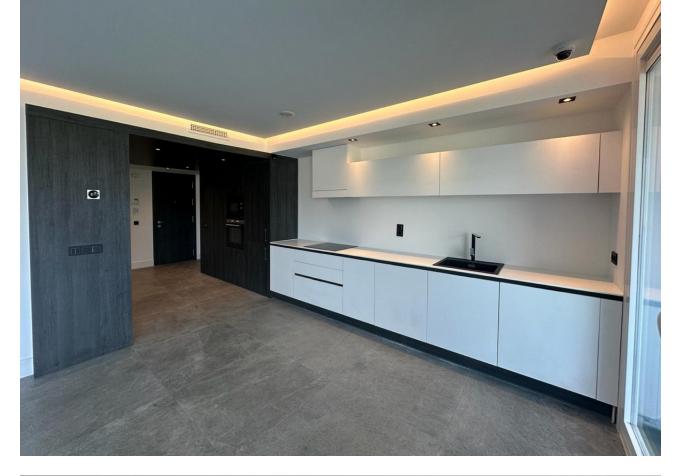

This luxury ground floor apartment is located in the beautiful area of La Quinta, Benahavis. With its stunning frontline golf location, this property offers breathtaking views of the surrounding countryside, mountains, and golf course. Situated in a small and gated community, this apartment provides a secure and peaceful living environment. This south west apartment features 3 spacious bedrooms and 2 bathrooms, including a beautiful en-suite bathroom in the master bedroom, with a private dressing room. The built area of the apartment is  $115m^2$ , providing ample space for comfortable living. Additionally, there is a private terrace with an area of  $66m^2$  that leads direcity into the garden, perfect for enjoying the outdoor scenery and entertaining guests. This apartment is equipped with all the modern amenities you need for a luxurious lifestyle. It includes air conditioning throughout, ensuring a comfortable indoor climate all year round. The fully fitted kitchen is equipped with high-quality appliances, making it a pleasure to cook and entertain. The apartment also features a spacious living/dining area, providing plenty of space for relaxation and socializing that opens onto a very large wrap around covered terrace. This exclusive community is made up of 3 blocks of apartments, 6 apartments per block. Other notable features of this property includes 1 storage room, and 2 private garages. The apartment is in excellent condition and is ready to move in. With its close proximity to amenities, transport links, and the beach, this apartment offers convenience and easy access to everything you need.