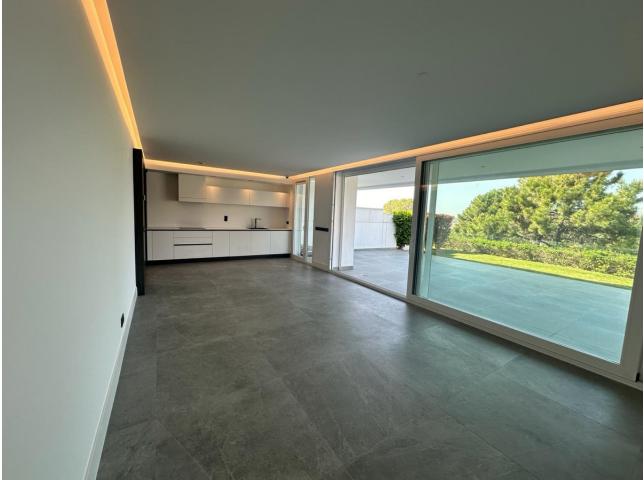

This luxury ground floor apartment is located in the beautiful area of La Quinta, Benahavis. With its stunning frontline golf location, this property offers breathtaking views of the surrounding countryside, mountains, and golf course. Situated in a small and gated community, this apartment provides a secure and peaceful living environment. This south west apartment features 3 spacious bedrooms and 2 bathrooms, including a beautiful en-suite bathroom in the master bedroom, with a private dressing room. The built area of the apartment is  $115m^2$ , providing ample space for comfortable living. Additionally, there is a private terrace with an area of  $66m^2$  that leads direcity into the garden, perfect for enjoying the outdoor scenery and entertaining guests. This apartment is equipped with all the modern amenities you need for a luxurious lifestyle. It includes air conditioning throughout, ensuring a comfortable indoor climate all year round. The fully fitted kitchen is equipped with high-quality appliances, making it a pleasure to cook and entertain. The apartment also features a spacious living/dining area, providing plenty of space for relaxation and socializing that opens onto a very large wrap around covered terrace. This exclusive community is made up of 3 blocks of apartments, 6 apartments per block. Other notable features of this property includes 1 storage room, and 2 private garages. The apartment is in excellent condition and is ready to move in. With its close proximity to amenities, transport links, and the beach, this apartment offers convenience and easy access to everything you need.