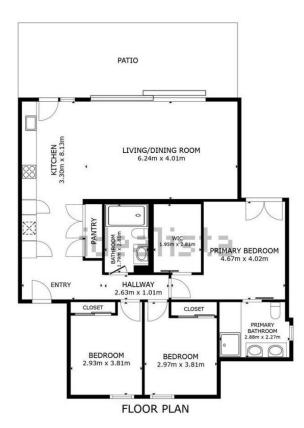

This luxury ground floor apartment is located in the beautiful area of La Quinta, Benahavis. With its stunning frontline golf location, this property offers breathtaking views of the surrounding countryside, mountains, and golf course. Situated in a small and gated community, this apartment provides a secure and peaceful living environment. This south west apartment features 3 spacious bedrooms and 2 bathrooms, including a beautiful en-suite bathroom in the master bedroom, with a private dressing room. The built area of the apartment is  $115m^2$ , providing ample space for comfortable living. Additionally, there is a private terrace with an area of  $66m^2$  that leads direcity into the garden, perfect for enjoying the outdoor scenery and entertaining guests. This apartment is equipped with all the modern amenities you need for a luxurious lifestyle. It includes air conditioning throughout, ensuring a comfortable indoor climate all year round. The fully fitted kitchen is equipped with high-quality appliances, making it a pleasure to cook and entertain. The apartment also features a spacious living/dining area, providing plenty of space for relaxation and socializing that opens onto a very large wrap around covered terrace. This exclusive community is made up of 3 blocks of apartments, 6 apartments per block. Other notable features of this property includes 1 storage room, and 2 private garages. The apartment is in excellent condition and is ready to move in. With its close proximity to amenities, transport links, and the beach, this apartment offers convenience and easy access to everything you need.

SIZES AND DIMENSIONS ARE APPROXIMATE, ACTUAL MAY VARY.