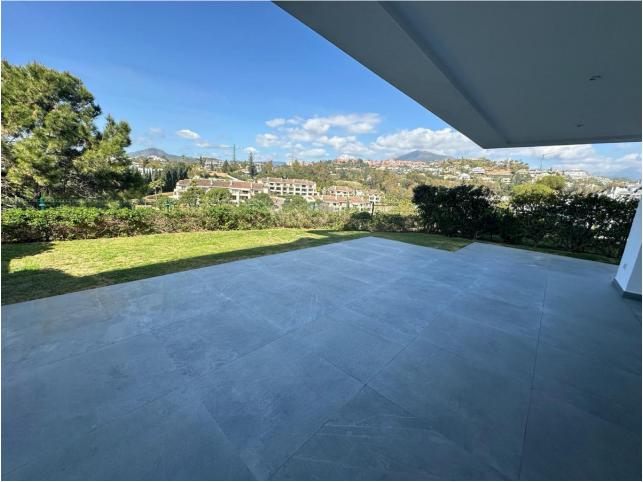

This luxury ground floor apartment is located in the beautiful area of La Quinta, Benahavis. With its stunning frontline golf location, this property offers breathtaking views of the surrounding countryside, mountains, and golf course. Situated in a small and gated community, this apartment provides a secure and peaceful living environment. This south west apartment features 3 spacious bedrooms and 2 bathrooms, including a beautiful en-suite bathroom in the master bedroom, with a private dressing room. The built area of the apartment is  $115m^2$ , providing ample space for comfortable living. Additionally, there is a private terrace with an area of  $66m^2$  that leads direcity into the garden, perfect for enjoying the outdoor scenery and entertaining guests. This apartment is equipped with all the modern amenities you need for a luxurious lifestyle. It includes air conditioning throughout, ensuring a comfortable indoor climate all year round. The fully fitted kitchen is equipped with high-quality appliances, making it a pleasure to cook and entertain. The apartment also features a spacious living/dining area, providing plenty of space for relaxation and socializing that opens onto a very large wrap around covered terrace. This exclusive community is made up of 3 blocks of apartments, 6 apartments per block. Other notable features of this property includes 1 storage room, and 2 private garages. The apartment is in excellent condition and is ready to move in. With its close proximity to amenities, transport links, and the beach, this apartment offers convenience and easy access to everything you need.