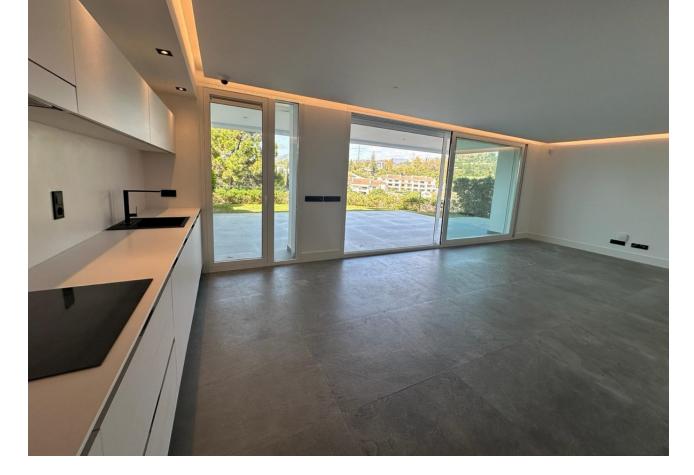

This luxury ground floor apartment is located in the beautiful area of La Quinta, Benahavis. With its stunning frontline golf location, this property offers breathtaking views of the surrounding countryside, mountains, and golf course. Situated in a small and gated community, this apartment provides a secure and peaceful living environment. This south west apartment features 3 spacious bedrooms and 2 bathrooms, including a beautiful en-suite bathroom in the master bedroom, with a private dressing room. The built area of the apartment is  $115m^2$ , providing ample space for comfortable living. Additionally, there is a private terrace with an area of  $66m^2$  that leads direcity into the garden, perfect for enjoying the outdoor scenery and entertaining guests. This apartment is equipped with all the modern amenities you need for a luxurious lifestyle. It includes air conditioning throughout, ensuring a comfortable indoor climate all year round. The fully fitted kitchen is equipped with high-quality appliances, making it a pleasure to cook and entertain. The apartment also features a spacious living/dining area, providing plenty of space for relaxation and socializing that opens onto a very large wrap around covered terrace. This exclusive community is made up of 3 blocks of apartments, 6 apartments per block. Other notable features of this property includes 1 storage room, and 2 private garages. The apartment is in excellent condition and is ready to move in. With its close proximity to amenities, transport links, and the beach, this apartment offers convenience and easy access to everything you need.