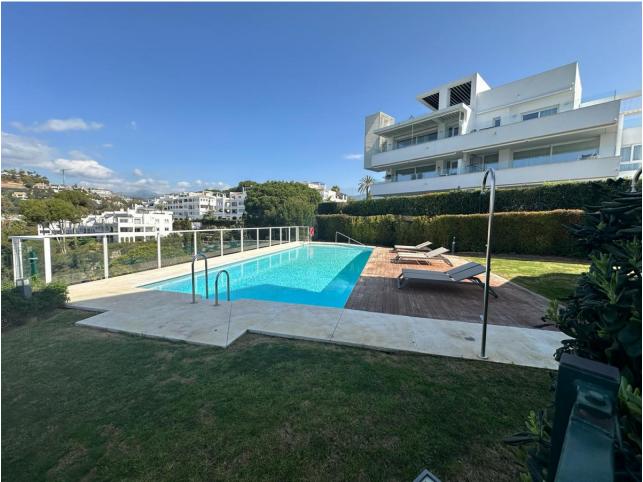

This luxury ground floor apartment is located in the beautiful area of La Quinta, Benahavis. With its stunning frontline golf location, this property offers breathtaking views of the surrounding countryside, mountains, and golf course. Situated in a small and gated community, this apartment provides a secure and peaceful living environment. This south west apartment features 3 spacious bedrooms and 2 bathrooms, including a beautiful en-suite bathroom in the master bedroom, with a private dressing room. The built area of the apartment is  $115m^2$ , providing ample space for comfortable living. Additionally, there is a private terrace with an area of  $66m^2$  that leads direcity into the garden, perfect for enjoying the outdoor scenery and entertaining guests. This apartment is equipped with all the modern amenities you need for a luxurious lifestyle. It includes air conditioning throughout, ensuring a comfortable indoor climate all year round. The fully fitted kitchen is equipped with high-quality appliances, making it a pleasure to cook and entertain. The apartment also features a spacious living/dining area, providing plenty of space for relaxation and socializing that opens onto a very large wrap around covered terrace. This exclusive community is made up of 3 blocks of apartments, 6 apartments per block. Other notable features of this property includes 1 storage room, and 2 private garages. The apartment is in excellent condition and is ready to move in. With its close proximity to amenities, transport links, and the beach, this apartment offers convenience and easy access to everything you need.