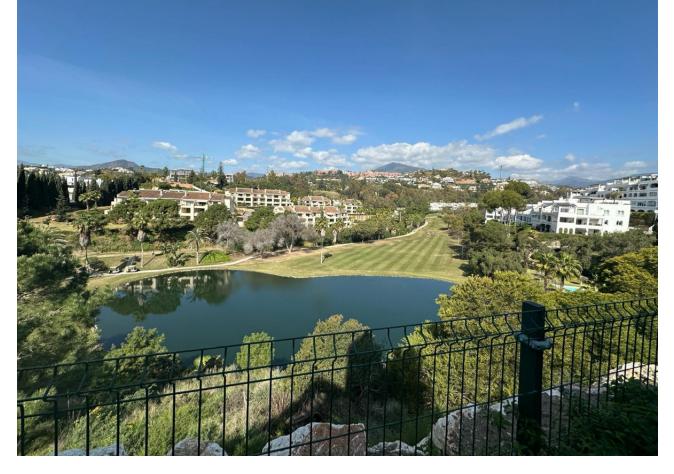

This luxury ground floor apartment is located in the beautiful area of La Quinta, Benahavis. With its stunning frontline golf location, this property offers breathtaking views of the surrounding countryside, mountains, and golf course. Situated in a small and gated community, this apartment provides a secure and peaceful living environment. This south west apartment features 3 spacious bedrooms and 2 bathrooms, including a beautiful en-suite bathroom in the master bedroom, with a private dressing room. The built area of the apartment is  $115m^2$ , providing ample space for comfortable living. Additionally, there is a private terrace with an area of  $66m^2$  that leads direcity into the garden, perfect for enjoying the outdoor scenery and entertaining guests. This apartment is equipped with all the modern amenities you need for a luxurious lifestyle. It includes air conditioning throughout, ensuring a comfortable indoor climate all year round. The fully fitted kitchen is equipped with high-quality appliances, making it a pleasure to cook and entertain. The apartment also features a spacious living/dining area, providing plenty of space for relaxation and socializing that opens onto a very large wrap around covered terrace. This exclusive community is made up of 3 blocks of apartments, 6 apartments per block. Other notable features of this property includes 1 storage room, and 2 private garages. The apartment is in excellent condition and is ready to move in. With its close proximity to amenities, transport links, and the beach, this apartment offers convenience and easy access to everything you need.