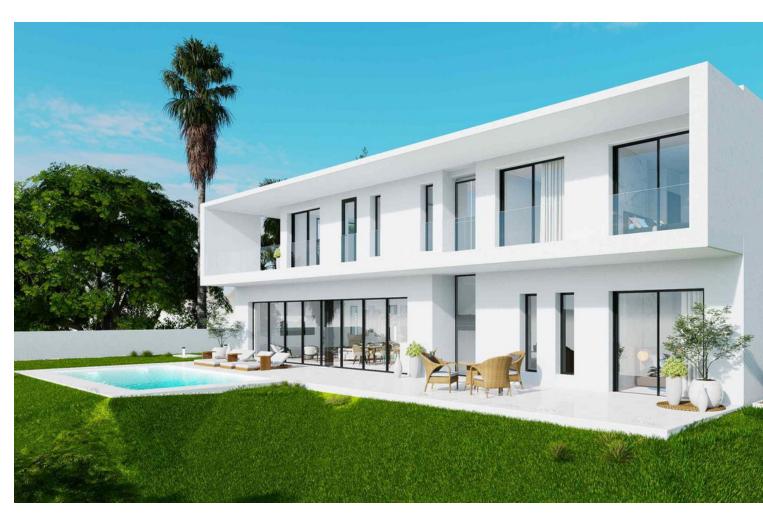

## Sales - House - Elviria 1.295.000€

www.mibgroup.es +34 662 58 96 58 info@mibgroup.es

Ref.-ID: MIBGR4681279 Elviria House

4

4

251 m2

1280 m<sup>2</sup>

LUXURY CONTEMPORARY TAILOR-MADE VILLA IN MARBELLA. Tailor made villa, can be customised to clients wishes, off plan price from. This contemporary 2-level villa is designed considering optimised distribution of space, natural illumination, and ventilation in all rooms, and with the perfect exploitation of each square meter of the house, which means - no wasted space or energy! The entrance of the villa opens into a spacious entrance hall with wardrobes, leading to the spacious living room with open plan kitchen with an integrated kitchen island. Large floor-to-ceiling energy efficient windows give you direct access to the pool and the garden area. There is also a guest toilet on the ground floor. A magnificent living room area has been designed to fully enjoy and contemplate the beautiful views that Costa del Sol has to offer. Floating glass staircase leads you to the upper floor where you will find large bedrooms and a lot of built-in wardrobe space. A master bedroom has an en-suite bathroom and a large walk-in wardrobe. There are many flexible options for you as the buyer of this project. You can add a full basement with cinema room/ game room, laundry room, separate kitchen, wine cellar, sauna and possibility to make extra rooms as well. The villa is also designed so you can easily make a 4th bedroom on the ground level. The outside area offers spacious covered terraces, a beautiful private pool and a landscaped garden plus your own private parking space for two cars, connected to the villa.