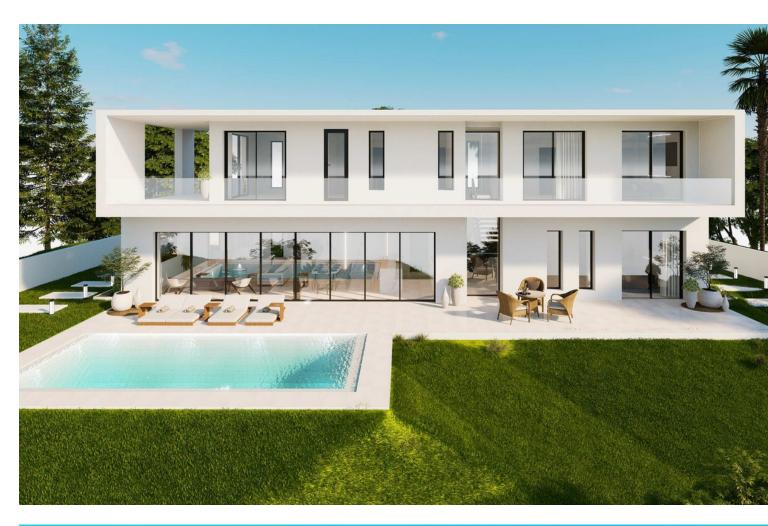

## Sales - House - Elviria 1.295.000€

www.mibgroup.es +34 662 58 96 58 info@mibgroup.es

Ref.-ID: MIBGR4681279 Elviria House

4

4

251 m2

1280 m<sup>2</sup>

LUXURY CONTEMPORARY TAILOR-MADE VILLA IN MARBELLA. Tailor made villa, can be customised to clients wishes, off plan price from. This contemporary 2-level villa is designed considering optimised distribution of space, natural illumination, and ventilation in all rooms, and with the perfect exploitation of each square meter of the house, which means - no wasted space or energy! The entrance of the villa opens into a spacious entrance hall with wardrobes, leading to the spacious living room with open plan kitchen with an integrated kitchen island. Large floor-to-ceiling energy efficient windows give you direct access to the pool and the garden area. There is also a guest toilet on the ground floor. A magnificent living room area has been designed to fully enjoy and contemplate the beautiful views that Costa del Sol has to offer. Floating glass staircase leads you to the upper floor where you will find large bedrooms and a lot of built-in wardrobe space. A master bedroom has an en-suite bathroom and a large walk-in wardrobe. There are many flexible options for you as the buyer of this project. You can add a full basement with cinema room/ game room, laundry room, separate kitchen, wine cellar, sauna and possibility to make extra rooms as well. The villa is also designed so you can easily make a 4th bedroom on the ground level. The outside area offers spacious covered terraces, a beautiful private pool and a landscaped garden plus your own private parking space for two cars, connected to the villa.