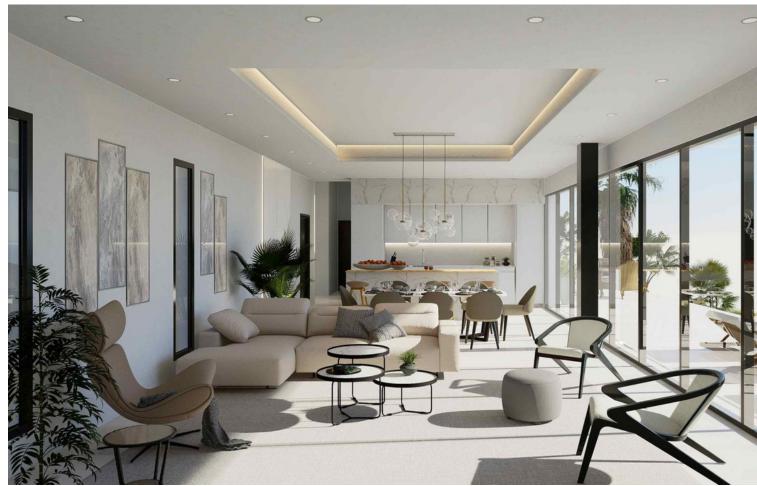

## Sales - House - Elviria 1.295.000€

www.mibgroup.es +34 662 58 96 58 info@mibgroup.es

Ref.-ID: MIBGR4681279 Elviria House

4

4

251 m2

1280 m<sup>2</sup>

LUXURY CONTEMPORARY TAILOR-MADE VILLA IN MARBELLA. Tailor made villa, can be customised to clients wishes, off plan price from. This contemporary 2-level villa is designed considering optimised distribution of space, natural illumination, and ventilation in all rooms, and with the perfect exploitation of each square meter of the house, which means - no wasted space or energy! The entrance of the villa opens into a spacious entrance hall with wardrobes, leading to the spacious living room with open plan kitchen with an integrated kitchen island. Large floor-to-ceiling energy efficient windows give you direct access to the pool and the garden area. There is also a guest toilet on the ground floor. A magnificent living room area has been designed to fully enjoy and contemplate the beautiful views that Costa del Sol has to offer. Floating glass staircase leads you to the upper floor where you will find large bedrooms and a lot of built-in wardrobe space. A master bedroom has an en-suite bathroom and a large walk-in wardrobe. There are many flexible options for you as the buyer of this project. You can add a full basement with cinema room/ game room, laundry room, separate kitchen, wine cellar, sauna and possibility to make extra rooms as well. The villa is also designed so you can easily make a 4th bedroom on the ground level. The outside area offers spacious covered terraces, a beautiful private pool and a landscaped garden plus your own private parking space for two cars, connected to the villa.