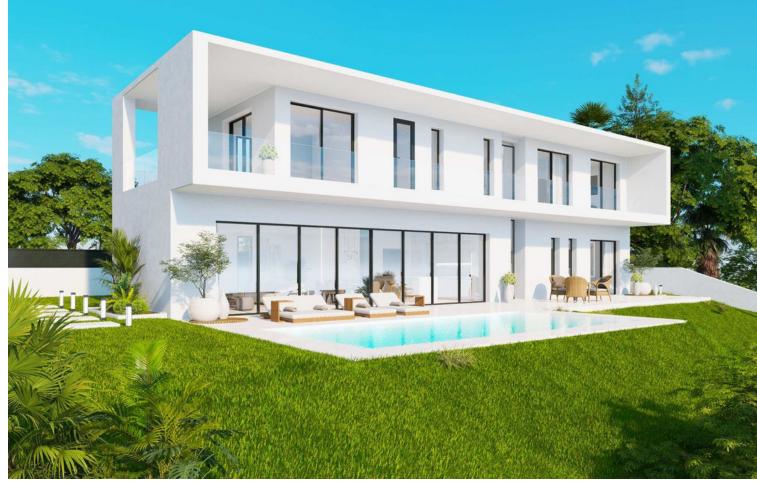

## Sales - House - Elviria 1.295.000€

www.mibgroup.es +34 662 58 96 58 info@mibgroup.es

Ref.-ID: MIBGR4681279 Elviria House

4

4

251 m2

1280 m<sup>2</sup>

LUXURY CONTEMPORARY TAILOR-MADE VILLA IN MARBELLA. Tailor made villa, can be customised to clients wishes, off plan price from. This contemporary 2-level villa is designed considering optimised distribution of space, natural illumination, and ventilation in all rooms, and with the perfect exploitation of each square meter of the house, which means - no wasted space or energy! The entrance of the villa opens into a spacious entrance hall with wardrobes, leading to the spacious living room with open plan kitchen with an integrated kitchen island. Large floor-to-ceiling energy efficient windows give you direct access to the pool and the garden area. There is also a guest toilet on the ground floor. A magnificent living room area has been designed to fully enjoy and contemplate the beautiful views that Costa del Sol has to offer. Floating glass staircase leads you to the upper floor where you will find large bedrooms and a lot of built-in wardrobe space. A master bedroom has an en-suite bathroom and a large walk-in wardrobe. There are many flexible options for you as the buyer of this project. You can add a full basement with cinema room/ game room, laundry room, separate kitchen, wine cellar, sauna and possibility to make extra rooms as well. The villa is also designed so you can easily make a 4th bedroom on the ground level. The outside area offers spacious covered terraces, a beautiful private pool and a landscaped garden plus your own private parking space for two cars, connected to the villa.