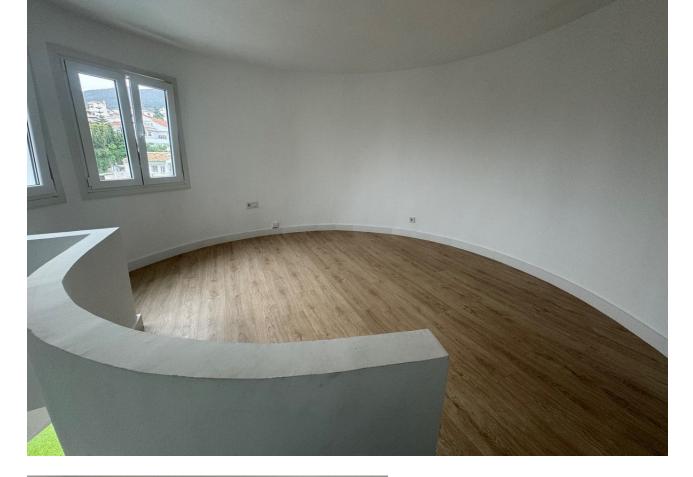

<u>\_</u>

Detached Villa, Benalmadena, Costa del Sol. 3 Bedrooms, 2 Bathrooms, Built 254 m², Terrace 250 m², Garden/Plot 608 m². Setting : Close To Shops, Close To Sea, Close To Schools. Orientation : South West, West. Condition : Recently Renovated. Pool : Private. Climate Control : Air Conditioning. Views : Mountain. Features : Covered Terrace, Near Transport, Private Terrace. Kitchen : Fully Fitted. Garden : Private, Easy Maintenance. Parking : Private. Category : Resale.