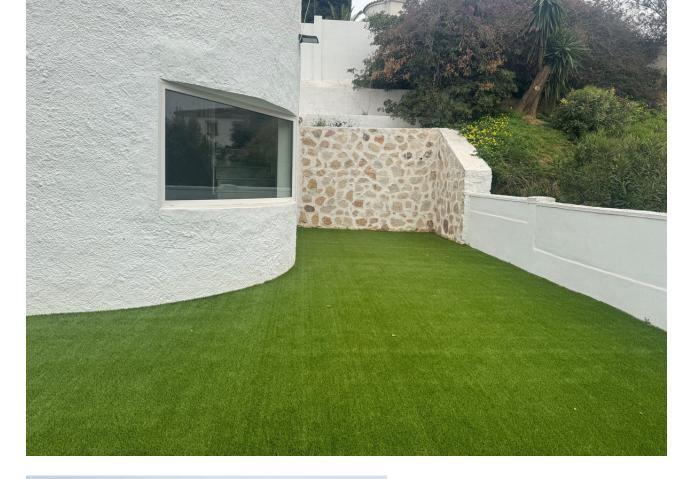

<u>\_</u>

Detached Villa, Benalmadena, Costa del Sol. 3 Bedrooms, 2 Bathrooms, Built 254 m², Terrace 250 m², Garden/Plot 608 m². Setting : Close To Shops, Close To Sea, Close To Schools. Orientation : South West, West. Condition : Recently Renovated. Pool : Private. Climate Control : Air Conditioning. Views : Mountain. Features : Covered Terrace, Near Transport, Private Terrace. Kitchen : Fully Fitted. Garden : Private, Easy Maintenance. Parking : Private. Category : Resale.