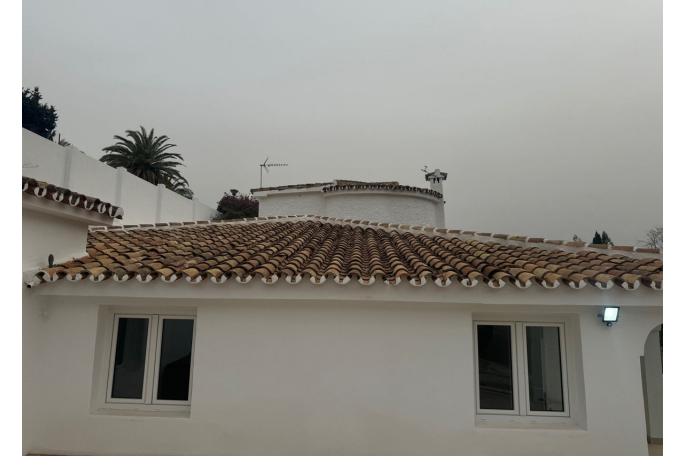

<u>\_</u>

Detached Villa, Benalmadena, Costa del Sol. 3 Bedrooms, 2 Bathrooms, Built 254 m², Terrace 250 m², Garden/Plot 608 m². Setting : Close To Shops, Close To Sea, Close To Schools. Orientation : South West, West. Condition : Recently Renovated. Pool : Private. Climate Control : Air Conditioning. Views : Mountain. Features : Covered Terrace, Near Transport, Private Terrace. Kitchen : Fully Fitted. Garden : Private, Easy Maintenance. Parking : Private. Category : Resale.