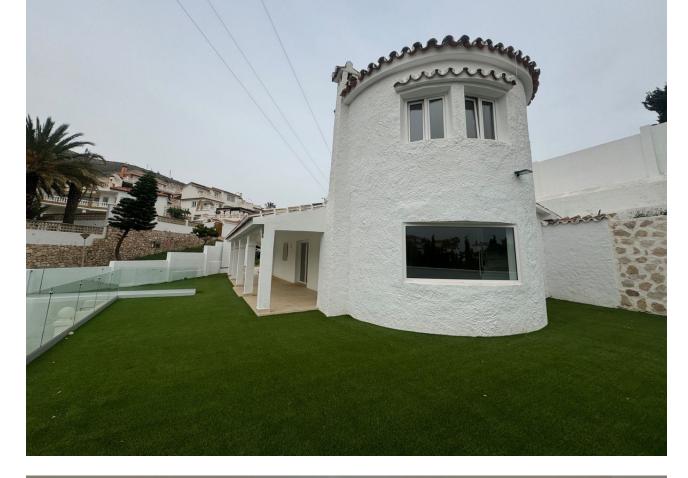

<u>\_</u>

Detached Villa, Benalmadena, Costa del Sol. 3 Bedrooms, 2 Bathrooms, Built 254 m², Terrace 250 m², Garden/Plot 608 m². Setting : Close To Shops, Close To Sea, Close To Schools. Orientation : South West, West. Condition : Recently Renovated. Pool : Private. Climate Control : Air Conditioning. Views : Mountain. Features : Covered Terrace, Near Transport, Private Terrace. Kitchen : Fully Fitted. Garden : Private, Easy Maintenance. Parking : Private. Category : Resale.