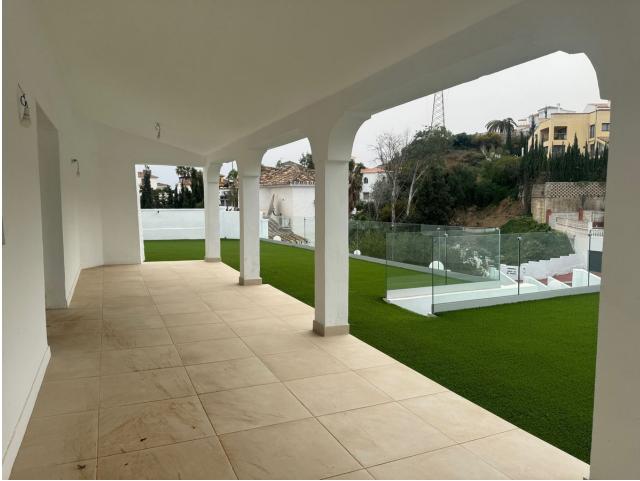

<u>\_</u>

Detached Villa, Benalmadena, Costa del Sol. 3 Bedrooms, 2 Bathrooms, Built 254 m², Terrace 250 m², Garden/Plot 608 m². Setting : Close To Shops, Close To Sea, Close To Schools. Orientation : South West, West. Condition : Recently Renovated. Pool : Private. Climate Control : Air Conditioning. Views : Mountain. Features : Covered Terrace, Near Transport, Private Terrace. Kitchen : Fully Fitted. Garden : Private, Easy Maintenance. Parking : Private. Category : Resale.