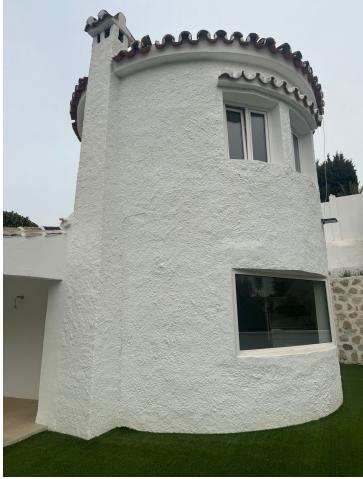

<u>\_</u>

Detached Villa, Benalmadena, Costa del Sol. 3 Bedrooms, 2 Bathrooms, Built 254 m², Terrace 250 m², Garden/Plot 608 m². Setting : Close To Shops, Close To Sea, Close To Schools. Orientation : South West, West. Condition : Recently Renovated. Pool : Private. Climate Control : Air Conditioning. Views : Mountain. Features : Covered Terrace, Near Transport, Private Terrace. Kitchen : Fully Fitted. Garden : Private, Easy Maintenance. Parking : Private. Category : Resale.