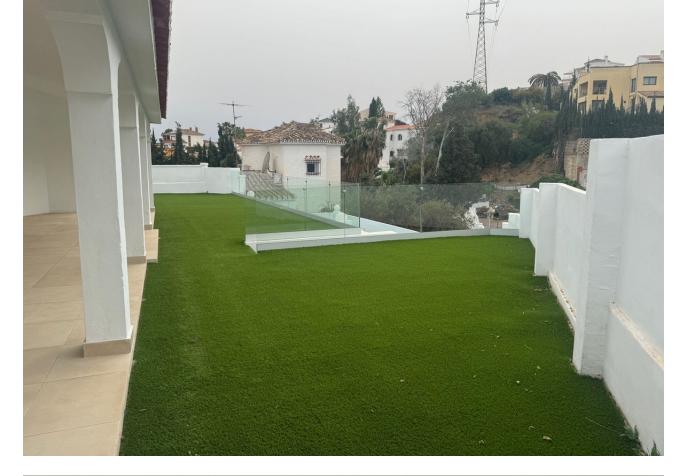

<u>\_</u>

Detached Villa, Benalmadena, Costa del Sol. 3 Bedrooms, 2 Bathrooms, Built 254 m², Terrace 250 m², Garden/Plot 608 m². Setting : Close To Shops, Close To Sea, Close To Schools. Orientation : South West, West. Condition : Recently Renovated. Pool : Private. Climate Control : Air Conditioning. Views : Mountain. Features : Covered Terrace, Near Transport, Private Terrace. Kitchen : Fully Fitted. Garden : Private, Easy Maintenance. Parking : Private. Category : Resale.