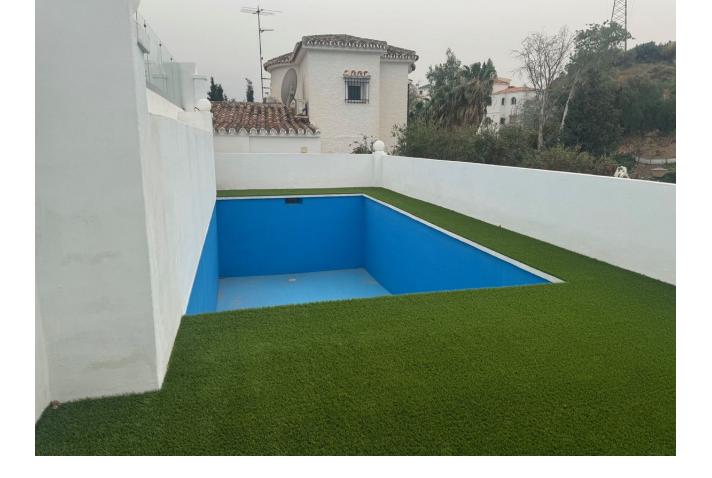

<u>\_</u>

Detached Villa, Benalmadena, Costa del Sol. 3 Bedrooms, 2 Bathrooms, Built 254 m², Terrace 250 m², Garden/Plot 608 m². Setting : Close To Shops, Close To Sea, Close To Schools. Orientation : South West, West. Condition : Recently Renovated. Pool : Private. Climate Control : Air Conditioning. Views : Mountain. Features : Covered Terrace, Near Transport, Private Terrace. Kitchen : Fully Fitted. Garden : Private, Easy Maintenance. Parking : Private. Category : Resale.

Setting

Close To Shops Close To Sea Close To Schools

Climate Control

Garden Private Easy Maintenance Orientation South West West

Views Mountain

Parking VPrivate Condition Recently Renovated

Category Resale Pool Y Private