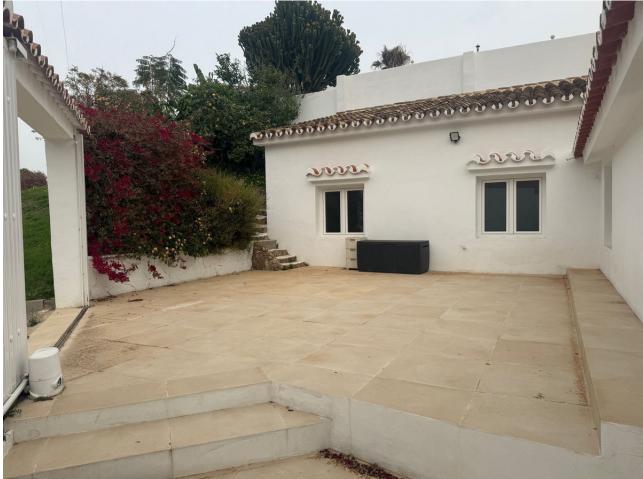

<u>\_</u>

Detached Villa, Benalmadena, Costa del Sol. 3 Bedrooms, 2 Bathrooms, Built 254 m², Terrace 250 m², Garden/Plot 608 m². Setting : Close To Shops, Close To Sea, Close To Schools. Orientation : South West, West. Condition : Recently Renovated. Pool : Private. Climate Control : Air Conditioning. Views : Mountain. Features : Covered Terrace, Near Transport, Private Terrace. Kitchen : Fully Fitted. Garden : Private, Easy Maintenance. Parking : Private. Category : Resale.