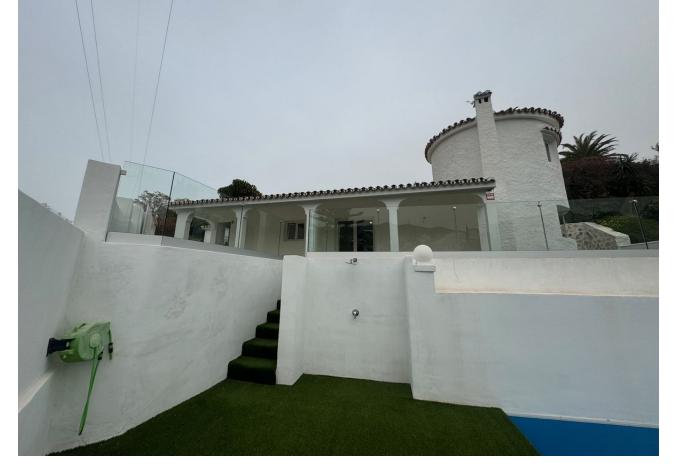

<u>\_</u>

Detached Villa, Benalmadena, Costa del Sol. 3 Bedrooms, 2 Bathrooms, Built 254 m², Terrace 250 m², Garden/Plot 608 m². Setting : Close To Shops, Close To Sea, Close To Schools. Orientation : South West, West. Condition : Recently Renovated. Pool : Private. Climate Control : Air Conditioning. Views : Mountain. Features : Covered Terrace, Near Transport, Private Terrace. Kitchen : Fully Fitted. Garden : Private, Easy Maintenance. Parking : Private. Category : Resale.