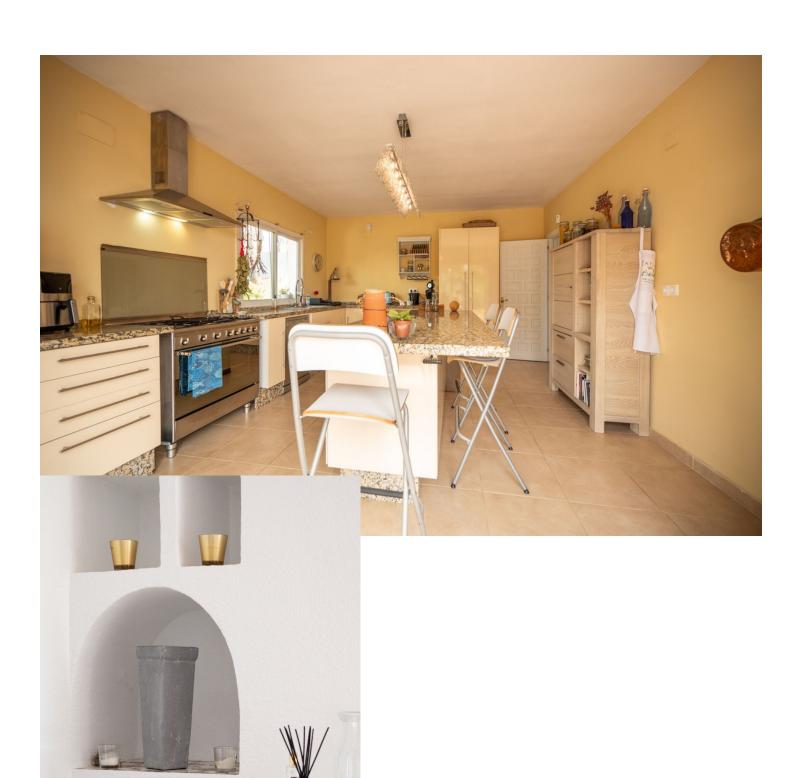

## Sales - House - Valtocado 795.000€

www.mibgroup.es +34 662 58 96 58 info@mibgroup.es

Ref.-ID: MIBGR4682041 Valtocado House

5

4

412 m2

2126 m2

A unique opportunity to purchase and improve a well located, large sized and easily accessible property in the hills of Valtocado. With consideration and investment, the property could become a modern classic. The views, position and surrounding neighbouring properties are all grade A. This is a must see and for those who have visited or often longed for the Los Angeles hill type properties, this could be the one for you. This three-bedroom, two-bathroom property is ideally situated and boasts stunning views of the immediate valley, mountains, surrounding forest, backed with sea and coastline views beyond. There are multiple terraces surrounding what could be an infinity pool with additional sunbathing areas. There is an outdoor fireplace with seating and dining area conveniently located off the lounge. In addition, there is a separate family or live-in accommodation apartment below consisting of two connected studio apartments. Externally, the property has several areas for car parking with potential to extend the hard standing and possibly to build a garage. Overall, the property is secure and private. Whilst the building does require updates and modernisation, originally, the property was well built and thought out. You can live and update as required or take on a reform project before moving in. The property is priced with the works taken into consideration. The opportunity to update the property into a stunning family residence is unmatched. We recommend early viewing to fully understand the potential on offer