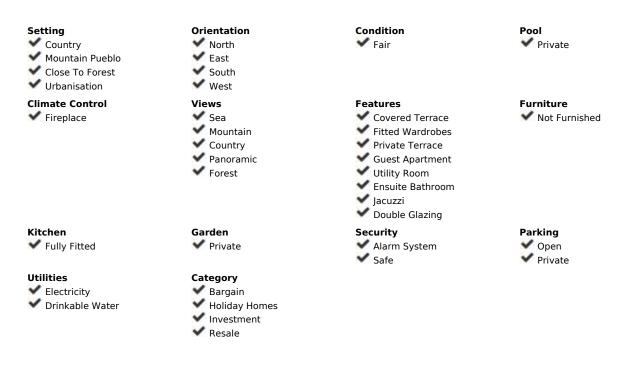

## Sales - House - Valtocado 795.000€

www.mibgroup.es +34 662 58 96 58 info@mibgroup.es

Ref.-ID: MIBGR4682041 Valtocado House

5

4

412 m2

2126 m2

A unique opportunity to purchase and improve a well located, large sized and easily accessible property in the hills of Valtocado. With consideration and investment, the property could become a modern classic. The views, position and surrounding neighbouring properties are all grade A. This is a must see and for those who have visited or often longed for the Los Angeles hill type properties, this could be the one for you. This three-bedroom, two-bathroom property is ideally situated and boasts stunning views of the immediate valley, mountains, surrounding forest, backed with sea and coastline views beyond. There are multiple terraces surrounding what could be an infinity pool with additional sunbathing areas. There is an outdoor fireplace with seating and dining area conveniently located off the lounge. In addition, there is a separate family or live-in accommodation apartment below consisting of two connected studio apartments. Externally, the property has several areas for car parking with potential to extend the hard standing and possibly to build a garage. Overall, the property is secure and private. Whilst the building does require updates and modernisation, originally, the property was well built and thought out. You can live and update as required or take on a reform project before moving in. The property is priced with the works taken into consideration. The opportunity to update the property into a stunning family residence is unmatched. We recommend early viewing to fully understand the potential on offer