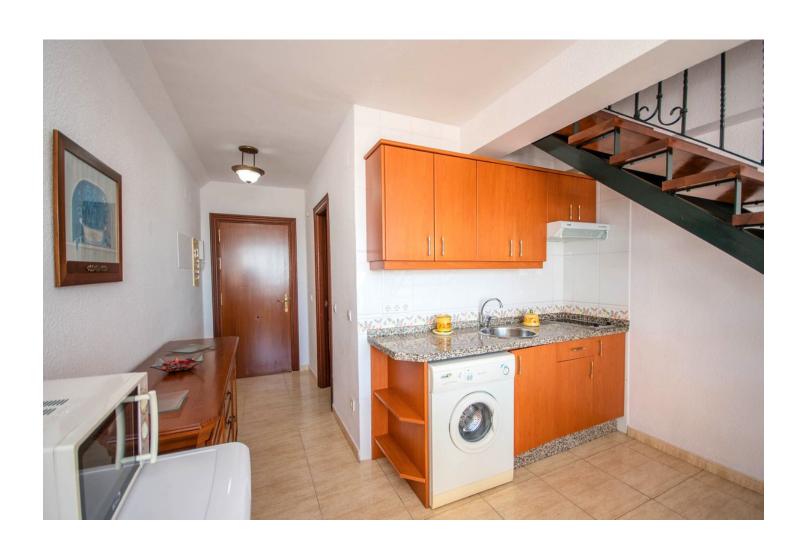

Incredible opportunity to acquire a spectacular Penthouse for Sale! This wonderful property is located on the third floor with elevator, just 50 meters from the sea, in an excellent location with restaurants and bars nearby. It has 2 bedrooms, 2 bathrooms, built-in wardrobes, a balcony and a useful area of about 90 square meters, this penthouse is ideal for vacations or investment. In addition, it has a community pool and its own 40 square meter terrace to enjoy to the fullest. Built in 2009, this second-hand penthouse is in good condition and offers a perfect layout to make the most of its 90 square meters. With south and east orientation, you will enjoy excellent lighting and views. Don't miss the opportunity to live in a privileged area with all the amenities you need. Contact us for more information! Basic characteristics 100 m² built, 90 m² useful Own terrace of about 40 m2. 2 rooms 2 bathrooms Built-in wardrobes South, east orientation Built in 2009 Exterior 3rd floor Elevator Pool Parkland

| Setting Commercial Area Close To Port Close To Sea | Orientation South East                         | Condition Good          | Pool Communal                         |
|----------------------------------------------------|------------------------------------------------|-------------------------|---------------------------------------|
| <b>Views</b><br><b>✓</b> Sea                       | Features Lift Fitted Wardrobes Private Terrace | Furniture Not Furnished | <b>Kitchen</b><br>Not Fitted          |
| Garden Communal                                    | Security Entry Phone                           | Parking Street          | Utilities Electricity Drinkable Water |