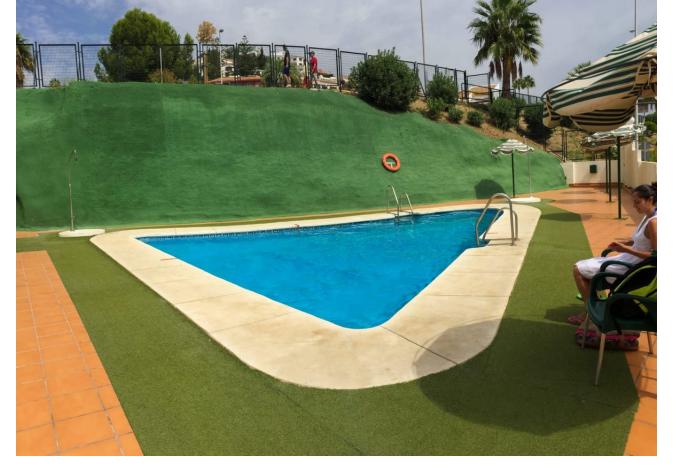

Incredible opportunity to acquire a spectacular Penthouse for Sale! This wonderful property is located on the third floor with elevator, just 50 meters from the sea, in an excellent location with restaurants and bars nearby. It has 2 bedrooms, 2 bathrooms, built-in wardrobes, a balcony and a useful area of about 90 square meters, this penthouse is ideal for vacations or investment. In addition, it has a community pool and its own 40 square meter terrace to enjoy to the fullest. Built in 2009, this second-hand penthouse is in good condition and offers a perfect layout to make the most of its 90 square meters. With south and east orientation, you will enjoy excellent lighting and views. Don't miss the opportunity to live in a privileged area with all the amenities you need. Contact us for more information! Basic characteristics 100 m² built, 90 m² useful Own terrace of about 40 m2. 2 rooms 2 bathrooms Built-in wardrobes South, east orientation Built in 2009 Exterior 3rd floor Elevator Pool Parkland