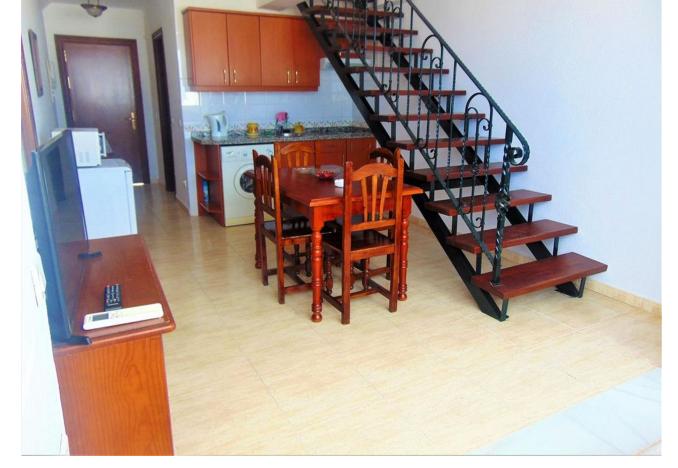

Incredible opportunity to acquire a spectacular Penthouse for Sale! This wonderful property is located on the third floor with elevator, just 50 meters from the sea, in an excellent location with restaurants and bars nearby. It has 2 bedrooms, 2 bathrooms, built-in wardrobes, a balcony and a useful area of about 90 square meters, this penthouse is ideal for vacations or investment. In addition, it has a community pool and its own 40 square meter terrace to enjoy to the fullest. Built in 2009, this second-hand penthouse is in good condition and offers a perfect layout to make the most of its 90 square meters. With south and east orientation, you will enjoy excellent lighting and views. Don't miss the opportunity to live in a privileged area with all the amenities you need. Contact us for more information! Basic characteristics 100 m² built, 90 m² useful Own terrace of about 40 m2. 2 rooms 2 bathrooms Built-in wardrobes South, east orientation Built in 2009 Exterior 3rd floor Elevator Pool Parkland

| Setting Commercial Area Close To Port Close To Sea | Orientation South East                         | Condition Good          | Pool Communal                         |
|----------------------------------------------------|------------------------------------------------|-------------------------|---------------------------------------|
| <b>Views</b><br><b>✓</b> Sea                       | Features Lift Fitted Wardrobes Private Terrace | Furniture Not Furnished | <b>Kitchen</b><br>Not Fitted          |
| Garden Communal                                    | Security Entry Phone                           | Parking Street          | Utilities Electricity Drinkable Water |