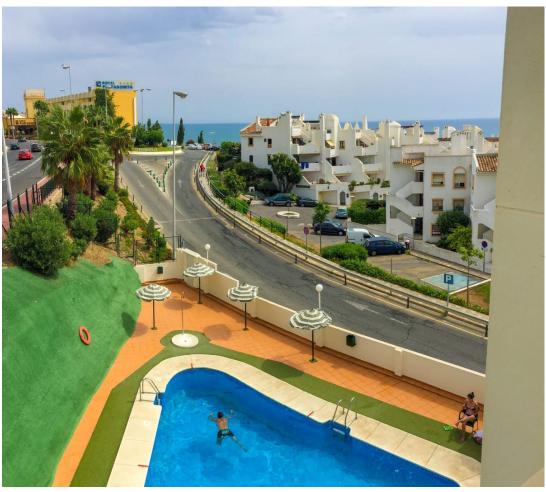

Incredible opportunity to acquire a spectacular Penthouse for Sale! This wonderful property is located on the third floor with elevator, just 50 meters from the sea, in an excellent location with restaurants and bars nearby. It has 2 bedrooms, 2 bathrooms, built-in wardrobes, a balcony and a useful area of about 90 square meters, this penthouse is ideal for vacations or investment. In addition, it has a community pool and its own 40 square meter terrace to enjoy to the fullest. Built in 2009, this second-hand penthouse is in good condition and offers a perfect layout to make the most of its 90 square meters. With south and east orientation, you will enjoy excellent lighting and views. Don't miss the opportunity to live in a privileged area with all the amenities you need. Contact us for more information! Basic characteristics 100 m² built, 90 m² useful Own terrace of about 40 m2. 2 rooms 2 bathrooms Built-in wardrobes South, east orientation Built in 2009 Exterior 3rd floor Elevator Pool Parkland