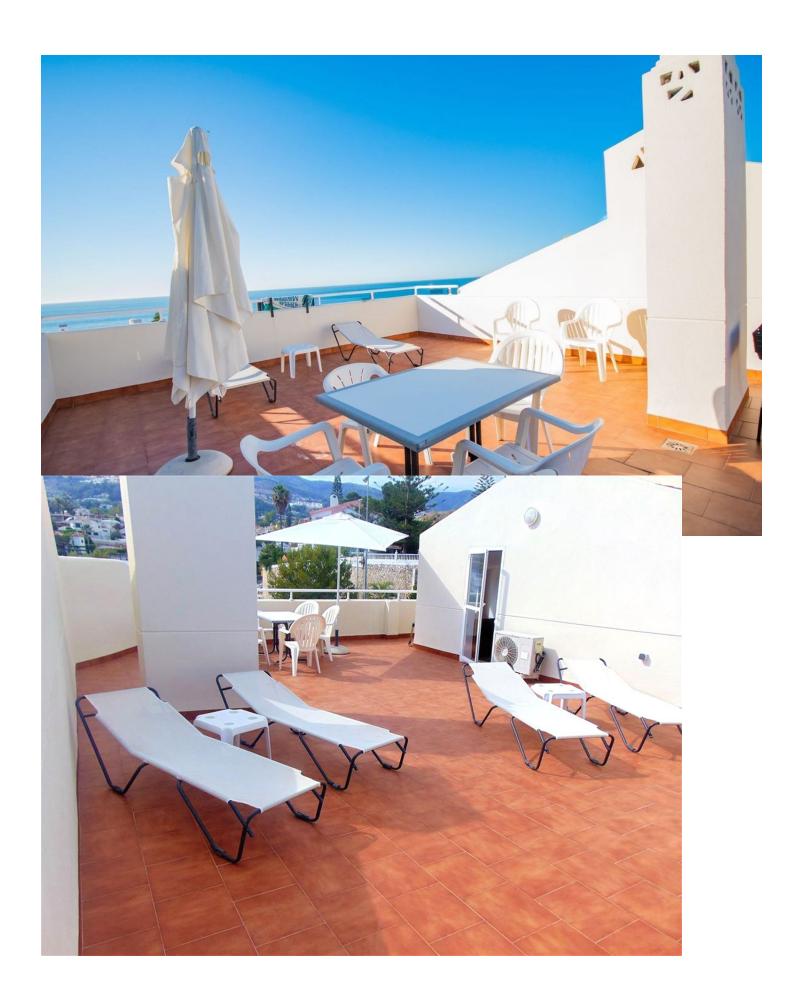

Incredible opportunity to acquire a spectacular Penthouse for Sale! This wonderful property is located on the third floor with elevator, just 50 meters from the sea, in an excellent location with restaurants and bars nearby. It has 2 bedrooms, 2 bathrooms, built-in wardrobes, a balcony and a useful area of about 90 square meters, this penthouse is ideal for vacations or investment. In addition, it has a community pool and its own 40 square meter terrace to enjoy to the fullest. Built in 2009, this second-hand penthouse is in good condition and offers a perfect layout to make the most of its 90 square meters. With south and east orientation, you will enjoy excellent lighting and views. Don't miss the opportunity to live in a privileged area with all the amenities you need. Contact us for more information! Basic characteristics 100 m² built, 90 m² useful Own terrace of about 40 m2. 2 rooms 2 bathrooms Built-in wardrobes South, east orientation Built in 2009 Exterior 3rd floor Elevator Pool Parkland