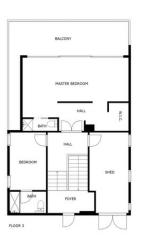

for various uses, whether it's your own bar or lounge area, or even a wine cellar. This floor also features a bedroom with its own entrance and en-suite bathroom. Its unique feature is the bold rock wall, adorned with trees and vegetation, blending nature and modernity in a unique way. Furthermore, if you're considering an investment, one of the four similar villas built by the same developer operates as an Airbnb with a good annual yield, offering an attractive option for investors with this villa as well. In summary, this house offers the perfect combination of luxury, modern design, and practicality, whether it's for your own home, an investment, or both. Don't miss the opportunity to experience this bold and unique home, which is likely exactly what you've been searching for!











FLOOR 1