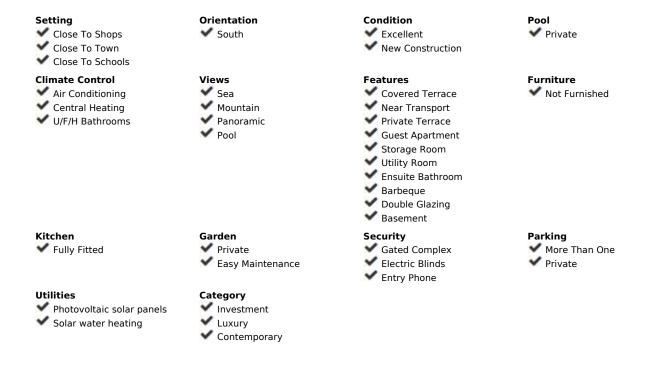

## Sales - House - Benalmadena 1.195.000€

www.mibgroup.es +34 662 58 96 58 info@mibgroup.es

Ref.-ID: MIBGR4682416 Benalmadena House

4

5

542 m2

465 m2

This modern house offers the perfect blend of peace, comfort, and stunning views. Its location on a tranquil street allows you to enjoy the tranquility of nature while still being within walking distance of city amenities. The panoramic views of the sea from every floor of the house provide a continuous connection to the surrounding beauty. The infinity pool adds luxury, providing a place to relax and admire the lights of Benalmádena at night or the Mediterranean Sea during the day. This is truly a unique opportunity to have everything you desire and more! Additionally, the ability to customize the finishing touches to your own taste makes this home even more appealing. The entrance to the house opens impressively to the middle floor, where stairs lead up to three bedrooms on the upper floor, with the master bedroom offering breathtaking views. From the entrance, stairs lead down to the open living room and spacious kitchen, inviting you to cook while enjoying the magnificent views. The lowest level, with the pool, offers space for various uses, whether it's your own bar or lounge area, or even a wine cellar. This floor also features a bedroom with its own entrance and en-suite bathroom. Its unique feature is the bold rock wall, adorned with trees and vegetation, blending nature and modernity in a unique way. Furthermore, if you're considering an investment, one of the four similar villas built by the same developer operates as an Airbnb with a good annual yield, offering an attractive option for investors with this villa as well. In summary, this house offers the perfect combination of luxury, modern design, and practicality, whether it's for your own home, an investment, or both. Don't miss the opportunity to experience this bold and unique home, which is likely exactly what you've been searching for!