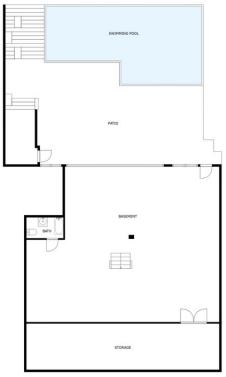

## Sales - House - Benalmadena 1.195.000€

www.mibgroup.es +34 662 58 96 58 info@mibgroup.es

Ref.-ID: MIBGR4682416 Benalmadena House

4

5

542 m2

465 m2

This modern house offers the perfect blend of peace, comfort, and stunning views. Its location on a tranquil street allows you to enjoy the tranquility of nature while still being within walking distance of city amenities. The panoramic views of the sea from every floor of the house provide a continuous connection to the surrounding beauty. The infinity pool adds luxury, providing a place to relax and admire the lights of Benalmádena at night or the Mediterranean Sea during the day. This is truly a unique opportunity to have everything you desire and more! Additionally, the ability to customize the finishing touches to your own taste makes this home even more appealing. The entrance to the house opens impressively to the middle floor, where stairs lead up to three bedrooms on the upper floor, with the master bedroom offering breathtaking views. From the entrance, stairs lead down to the open living room and spacious kitchen, inviting you to cook while enjoying the magnificent views. The lowest level, with the pool, offers space for various uses, whether it's your own bar or lounge area, or even a wine cellar. This floor also features a bedroom with its own entrance and en-suite bathroom. Its unique feature is the bold rock wall, adorned with trees and vegetation, blending nature and modernity in a unique way. Furthermore, if you're considering an investment, one of the four similar villas built by the same developer operates as an Airbnb with a good annual yield, offering an attractive option for investors with this villa as well. In summary, this house offers the perfect combination of luxury, modern design, and practicality, whether it's for your own home, an investment, or both. Don't miss the opportunity to experience this bold and unique home, which is likely exactly what you've been searching for!