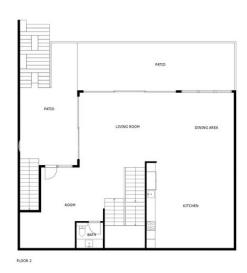

e for various uses, whether it's your own bar or lounge area, or even a wine cellar. This floor also features a bedroom with its own entrance and en-suite bathroom. Its unique feature is the bold rock wall, adorned with trees and vegetation, blending nature and modernity in a unique way. Furthermore, if you're considering an investment, one of the four similar villas built by the same developer operates as an Airbnb with a good annual yield, offering an attractive option for investors with this villa as well. In summary, this house offers the perfect combination of luxury, modern design, and practicality, whether it's for your own home, an investment, or both. Don't miss the opportunity to experience this bold and unique home, which is likely exactly what you've been searching for!











FLOOR 1