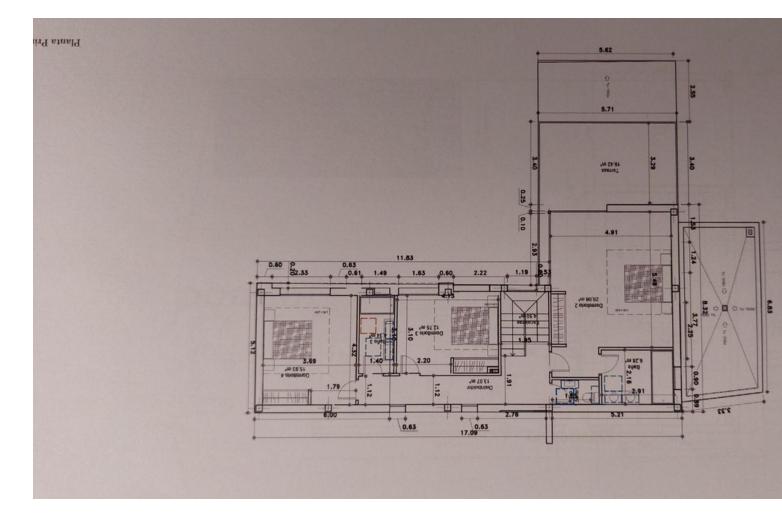

Excellent plot to built your villa (existing project) on a privileged elevated position with breathtaking mountains views. The plot is rather steep with a rectangular shape and 1.575m2 giving the possibility to built 275m2villa (+terraces and underground level). The plot is being sold under the 7% ITP tax regime (rather than the 21% VAT regime, which represents a saving of more than [30,000). It's no secret that La Cala is one of the finest golf resorts in Spain. Three superb championship courses, each presenting its own unique challenges, a luxury hotel with a state of the art Spa, a splendid Club house, sports facilities, bars and restaurants, with its breathtaking vistas of the stunning Andalusian countryside and to the sea, La Cala golf Resort is worlds away from the hustle and bustle of the coast, yet just 10 minutes to the sea, 20 minutes from Marbella and less than 30 minutes from Malaga airport. Airport: 30 min drive - Marbella: 20 min drive - Puerto Banús: 24 min drive - Golf: Golf front - Beach: 10 min drive - Restaurants/bars: couple of min walk - Shops: 7 min drive - Public transports: 8 min drive Our team works incessantly to make sure that the description and the sales prices for the properties offered on this website are correct and up to date. Notwithstanding, the information contained in this website is subject to errors and omissions, and the properties themselves subject to price changes, prior sale or withdrawal from market. The property market on the Costa del Sol has completely recovered and the good properties are being snapped up fast! We suggest that if you see something you like that fits your budget, contact us as soon as possible to avoid disappointment!