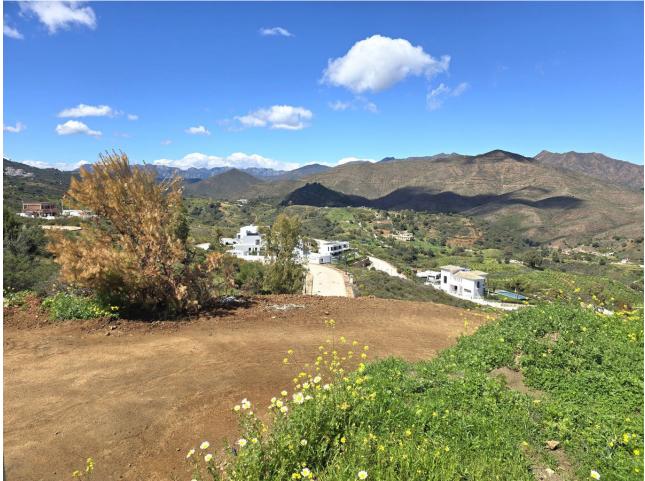

Excellent plot to built your villa (existing project) on a privileged elevated position with breathtaking mountains views. The plot is rather steep with a rectangular shape and 1.575m2 giving the possibility to built 275m2villa (+terraces and underground level). The plot is being sold under the 7% ITP tax regime (rather than the 21% VAT regime, which represents a saving of more than [30,000). It's no secret that La Cala is one of the finest golf resorts in Spain. Three superb championship courses, each presenting its own unique challenges, a luxury hotel with a state of the art Spa, a splendid Club house, sports facilities, bars and restaurants, with its breathtaking vistas of the stunning Andalusian countryside and to the sea, La Cala golf Resort is worlds away from the hustle and bustle of the coast, yet just 10 minutes to the sea, 20 minutes from Marbella and less than 30 minutes from Malaga airport. Airport: 30 min drive - Marbella: 20 min drive - Puerto Banús: 24 min drive - Golf: Golf front - Beach: 10 min drive - Restaurants/bars: couple of min walk - Shops: 7 min drive - Public transports: 8 min drive Our team works incessantly to make sure that the description and the sales prices for the properties offered on this website are correct and up to date. Notwithstanding, the information contained in this website is subject to errors and omissions, and the properties themselves subject to price changes, prior sale or withdrawal from market. The property market on the Costa del Sol has completely recovered and the good properties are being snapped up fast! We suggest that if you see something you like that fits your budget, contact us as soon as possible to avoid disappointment!