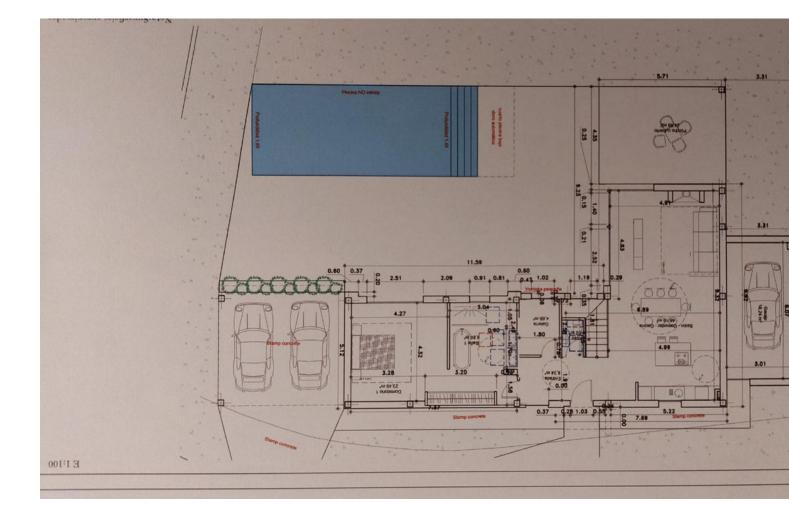

Excellent plot to built your villa (existing project) on a privileged elevated position with breathtaking mountains views. The plot is rather steep with a rectangular shape and 1.575m2 giving the possibility to built 275m2villa (+terraces and underground level). The plot is being sold under the 7% ITP tax regime (rather than the 21% VAT regime, which represents a saving of more than [30,000). It's no secret that La Cala is one of the finest golf resorts in Spain. Three superb championship courses, each presenting its own unique challenges, a luxury hotel with a state of the art Spa, a splendid Club house, sports facilities, bars and restaurants, with its breathtaking vistas of the stunning Andalusian countryside and to the sea, La Cala golf Resort is worlds away from the hustle and bustle of the coast, yet just 10 minutes to the sea, 20 minutes from Marbella and less than 30 minutes from Malaga airport. Airport: 30 min drive - Marbella: 20 min drive - Puerto Banús: 24 min drive - Golf: Golf front - Beach: 10 min drive - Restaurants/bars: couple of min walk - Shops: 7 min drive - Public transports: 8 min drive Our team works incessantly to make sure that the description and the sales prices for the properties offered on this website are correct and up to date. Notwithstanding, the information contained in this website is subject to errors and omissions, and the properties themselves subject to price changes, prior sale or withdrawal from market. The property market on the Costa del Sol has completely recovered and the good properties are being snapped up fast! We suggest that if you see something you like that fits your budget, contact us as soon as possible to avoid disappointment!