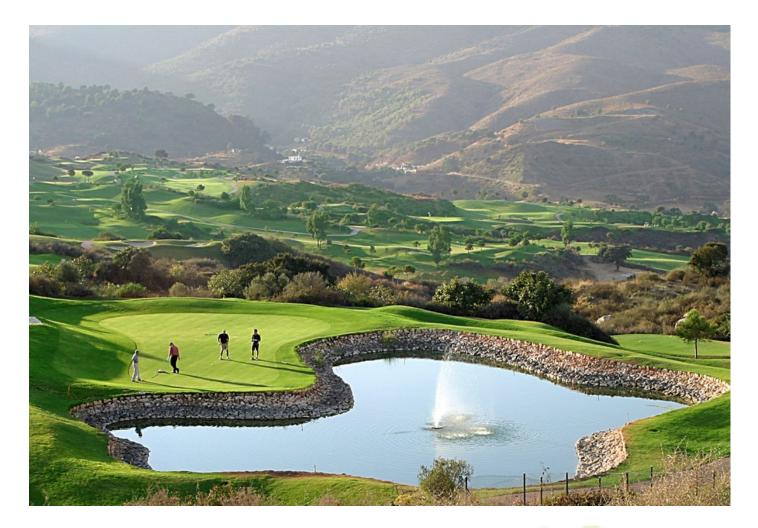

Excellent plot to built your villa (existing project) on a privileged elevated position with breathtaking mountains views. The plot is rather steep with a rectangular shape and 1.575m2 giving the possibility to built 275m2villa (+terraces and underground level). The plot is being sold under the 7% ITP tax regime (rather than the 21% VAT regime, which represents a saving of more than [30,000). It's no secret that La Cala is one of the finest golf resorts in Spain. Three superb championship courses, each presenting its own unique challenges, a luxury hotel with a state of the art Spa, a splendid Club house, sports facilities, bars and restaurants, with its breathtaking vistas of the stunning Andalusian countryside and to the sea, La Cala golf Resort is worlds away from the hustle and bustle of the coast, yet just 10 minutes to the sea, 20 minutes from Marbella and less than 30 minutes from Malaga airport. Airport: 30 min drive - Marbella: 20 min drive - Puerto Banús: 24 min drive - Golf: Golf front - Beach: 10 min drive - Restaurants/bars: couple of min walk - Shops: 7 min drive - Public transports: 8 min drive Our team works incessantly to make sure that the description and the sales prices for the properties offered on this website are correct and up to date. Notwithstanding, the information contained in this website is subject to errors and omissions, and the properties themselves subject to price changes, prior sale or withdrawal from market. The property market on the Costa del Sol has completely recovered and the good properties are being snapped up fast! We suggest that if you see something you like that fits your budget, contact us as soon as possible to avoid disappointment!