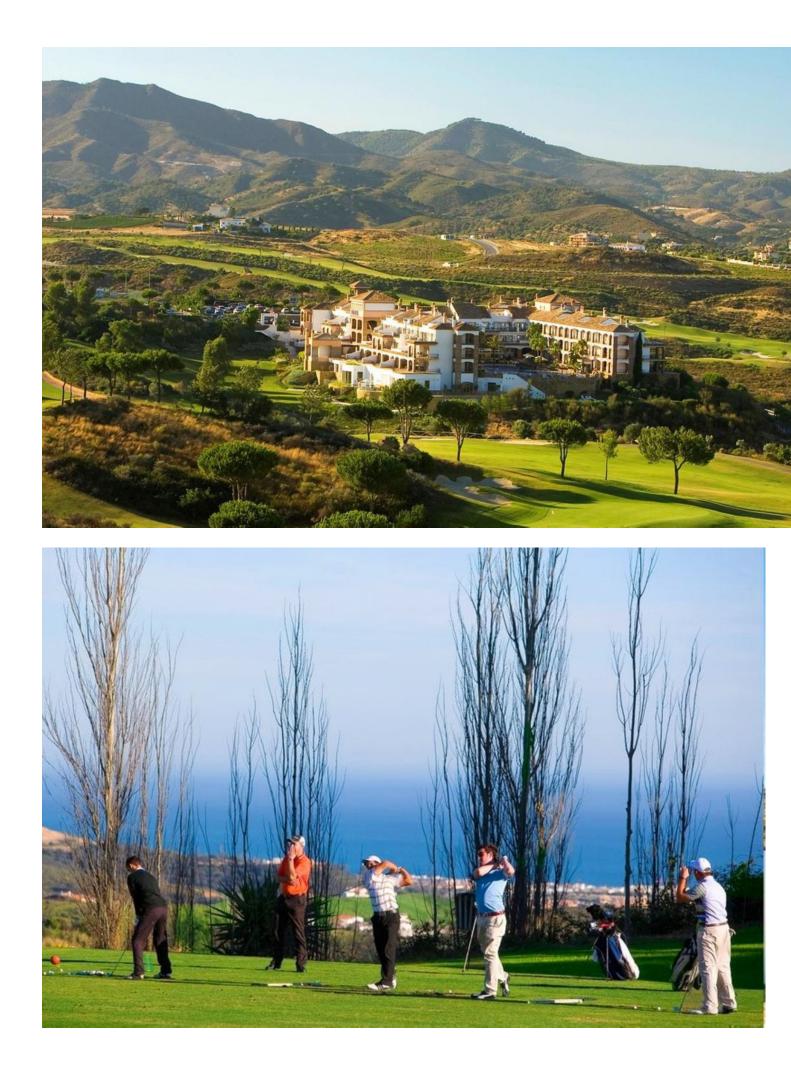

Excellent plot to built your villa (existing project) on a privileged elevated position with breathtaking mountains views. The plot is rather steep with a rectangular shape and 1.575m2 giving the possibility to built 275m2villa (+terraces and underground level). The plot is being sold under the 7% ITP tax regime (rather than the 21% VAT regime, which represents a saving of more than [30,000). It's no secret that La Cala is one of the finest golf resorts in Spain. Three superb championship courses, each presenting its own unique challenges, a luxury hotel with a state of the art Spa, a splendid Club house, sports facilities, bars and restaurants, with its breathtaking vistas of the stunning Andalusian countryside and to the sea, La Cala golf Resort is worlds away from the hustle and bustle of the coast, yet just 10 minutes to the sea, 20 minutes from Marbella and less than 30 minutes from Malaga airport. Airport: 30 min drive - Marbella: 20 min drive - Puerto Banús: 24 min drive - Golf: Golf front - Beach: 10 min drive - Restaurants/bars: couple of min walk - Shops: 7 min drive - Public transports: 8 min drive Our team works incessantly to make sure that the description and the sales prices for the properties offered on this website are correct and up to date. Notwithstanding, the information contained in this website is subject to errors and omissions, and the properties themselves subject to price changes, prior sale or withdrawal from market. The property market on the Costa del Sol has completely recovered and the good properties are being snapped up fast! We suggest that if you see something you like that fits your budget, contact us as soon as possible to avoid disappointment!