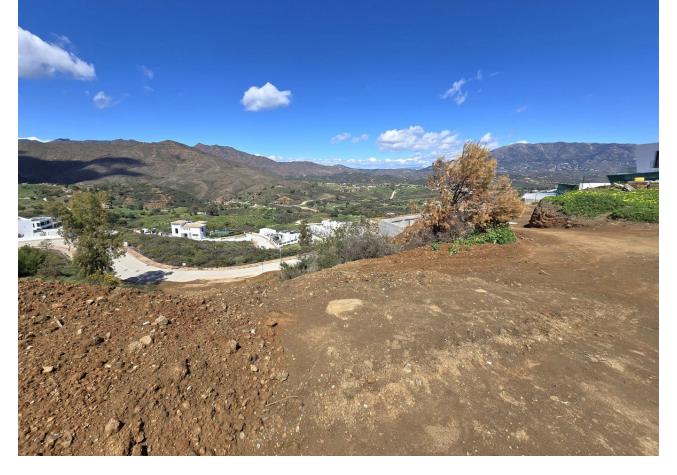

Excellent plot to built your villa (existing project) on a privileged elevated position with breathtaking mountains views. The plot is rather steep with a rectangular shape and 1.575m2 giving the possibility to built 275m2villa (+terraces and underground level). The plot is being sold under the 7% ITP tax regime (rather than the 21% VAT regime, which represents a saving of more than [30,000). It's no secret that La Cala is one of the finest golf resorts in Spain. Three superb championship courses, each presenting its own unique challenges, a luxury hotel with a state of the art Spa, a splendid Club house, sports facilities, bars and restaurants, with its breathtaking vistas of the stunning Andalusian countryside and to the sea, La Cala golf Resort is worlds away from the hustle and bustle of the coast, yet just 10 minutes to the sea, 20 minutes from Marbella and less than 30 minutes from Malaga airport. Airport: 30 min drive - Marbella: 20 min drive - Puerto Banús: 24 min drive - Golf: Golf front - Beach: 10 min drive - Restaurants/bars: couple of min walk - Shops: 7 min drive - Public transports: 8 min drive Our team works incessantly to make sure that the description and the sales prices for the properties offered on this website are correct and up to date. Notwithstanding, the information contained in this website is subject to errors and omissions, and the properties themselves subject to price changes, prior sale or withdrawal from market. The property market on the Costa del Sol has completely recovered and the good properties are being snapped up fast! We suggest that if you see something you like that fits your budget, contact us as soon as possible to avoid disappointment!