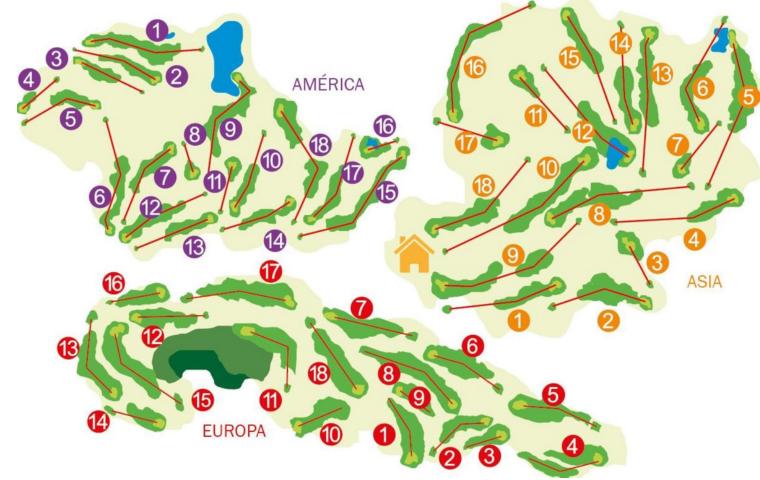

Excellent plot to built your villa (existing project) on a privileged elevated position with breathtaking mountains views. The plot is rather steep with a rectangular shape and 1.575m2 giving the possibility to built 275m2villa (+terraces and underground level). The plot is being sold under the 7% ITP tax regime (rather than the 21% VAT regime, which represents a saving of more than [30,000). It's no secret that La Cala is one of the finest golf resorts in Spain. Three superb championship courses, each presenting its own unique challenges, a luxury hotel with a state of the art Spa, a splendid Club house, sports facilities, bars and restaurants, with its breathtaking vistas of the stunning Andalusian countryside and to the sea, La Cala golf Resort is worlds away from the hustle and bustle of the coast, yet just 10 minutes to the sea, 20 minutes from Marbella and less than 30 minutes from Malaga airport. Airport: 30 min drive - Marbella: 20 min drive - Puerto Banús: 24 min drive - Golf: Golf front - Beach: 10 min drive - Restaurants/bars: couple of min walk - Shops: 7 min drive - Public transports: 8 min drive Our team works incessantly to make sure that the description and the sales prices for the properties offered on this website are correct and up to date. Notwithstanding, the information contained in this website is subject to errors and omissions, and the properties themselves subject to price changes, prior sale or withdrawal from market. The property market on the Costa del Sol has completely recovered and the good properties are being snapped up fast! We suggest that if you see something you like that fits your budget, contact us as soon as possible to avoid disappointment!