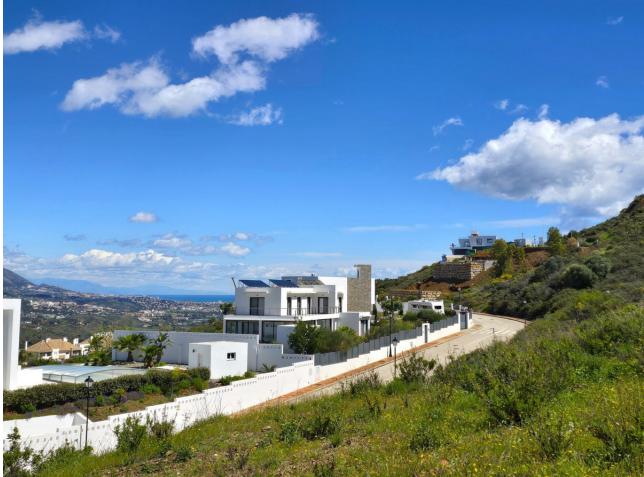

Excellent plot to built your villa (existing project) on a privileged elevated position with breathtaking mountains views. The plot is rather steep with a rectangular shape and 1.575m2 giving the possibility to built 275m2villa (+terraces and underground level). The plot is being sold under the 7% ITP tax regime (rather than the 21% VAT regime, which represents a saving of more than [30,000). It's no secret that La Cala is one of the finest golf resorts in Spain. Three superb championship courses, each presenting its own unique challenges, a luxury hotel with a state of the art Spa, a splendid Club house, sports facilities, bars and restaurants, with its breathtaking vistas of the stunning Andalusian countryside and to the sea, La Cala golf Resort is worlds away from the hustle and bustle of the coast, yet just 10 minutes to the sea, 20 minutes from Marbella and less than 30 minutes from Malaga airport. Airport: 30 min drive - Marbella: 20 min drive - Puerto Banús: 24 min drive - Golf: Golf front - Beach: 10 min drive - Restaurants/bars: couple of min walk - Shops: 7 min drive - Public transports: 8 min drive Our team works incessantly to make sure that the description and the sales prices for the properties offered on this website are correct and up to date. Notwithstanding, the information contained in this website is subject to errors and omissions, and the properties themselves subject to price changes, prior sale or withdrawal from market. The property market on the Costa del Sol has completely recovered and the good properties are being snapped up fast! We suggest that if you see something you like that fits your budget, contact us as soon as possible to avoid disappointment!