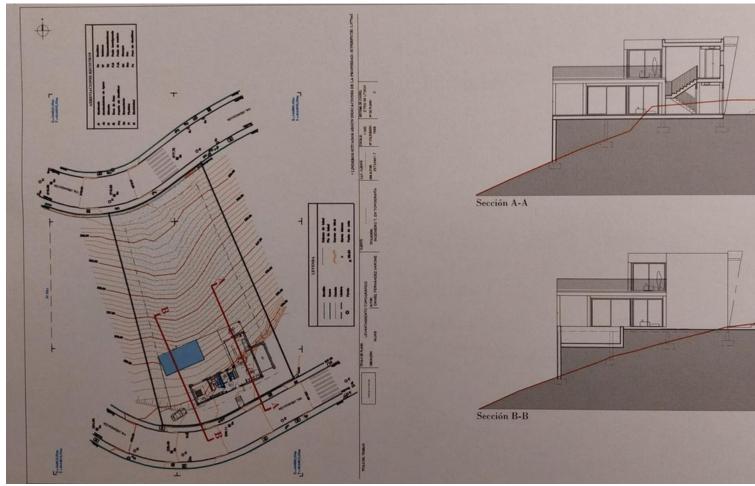

Excellent plot to built your villa (existing project) on a privileged elevated position with breathtaking mountains views. The plot is rather steep with a rectangular shape and 1.575m2 giving the possibility to built 275m2villa (+terraces and underground level). The plot is being sold under the 7% ITP tax regime (rather than the 21% VAT regime, which represents a saving of more than [30,000). It's no secret that La Cala is one of the finest golf resorts in Spain. Three superb championship courses, each presenting its own unique challenges, a luxury hotel with a state of the art Spa, a splendid Club house, sports facilities, bars and restaurants, with its breathtaking vistas of the stunning Andalusian countryside and to the sea, La Cala golf Resort is worlds away from the hustle and bustle of the coast, yet just 10 minutes to the sea, 20 minutes from Marbella and less than 30 minutes from Malaga airport. Airport: 30 min drive - Marbella: 20 min drive - Puerto Banús: 24 min drive - Golf: Golf front - Beach: 10 min drive - Restaurants/bars: couple of min walk - Shops: 7 min drive - Public transports: 8 min drive Our team works incessantly to make sure that the description and the sales prices for the properties offered on this website are correct and up to date. Notwithstanding, the information contained in this website is subject to errors and omissions, and the properties themselves subject to price changes, prior sale or withdrawal from market. The property market on the Costa del Sol has completely recovered and the good properties are being snapped up fast! We suggest that if you see something you like that fits your budget, contact us as soon as possible to avoid disappointment!