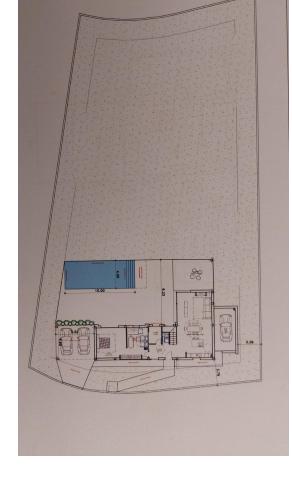

Excellent plot to built your villa (existing project) on a privileged elevated position with breathtaking mountains views. The plot is rather steep with a rectangular shape and 1.575m2 giving the possibility to built 275m2villa (+terraces and underground level). The plot is being sold under the 7% ITP tax regime (rather than the 21% VAT regime, which represents a saving of more than [30,000). It's no secret that La Cala is one of the finest golf resorts in Spain. Three superb championship courses, each presenting its own unique challenges, a luxury hotel with a state of the art Spa, a splendid Club house, sports facilities, bars and restaurants, with its breathtaking vistas of the stunning Andalusian countryside and to the sea, La Cala golf Resort is worlds away from the hustle and bustle of the coast, yet just 10 minutes to the sea, 20 minutes from Marbella and less than 30 minutes from Malaga airport. Airport: 30 min drive - Marbella: 20 min drive - Puerto Banús: 24 min drive - Golf: Golf front - Beach: 10 min drive - Restaurants/bars: couple of min walk - Shops: 7 min drive - Public transports: 8 min drive Our team works incessantly to make sure that the description and the sales prices for the properties offered on this website are correct and up to date. Notwithstanding, the information contained in this website is subject to errors and omissions, and the properties themselves subject to price changes, prior sale or withdrawal from market. The property market on the Costa del Sol has completely recovered and the good properties are being snapped up fast! We suggest that if you see something you like that fits your budget, contact us as soon as possible to avoid disappointment!