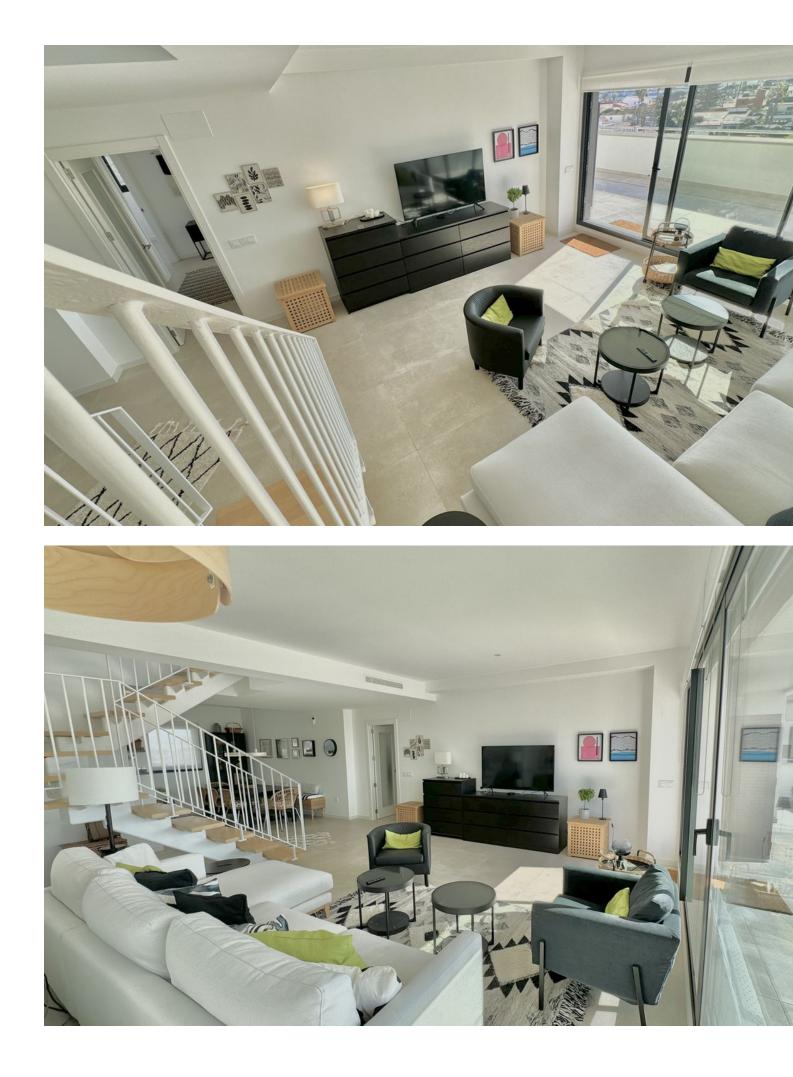

Sales - Apartment - Torremolinos 1.065.000€ www.mibgroup.es +34 662 58 96 58 info@mibgroup.es

🗸 Resale

Torremolinos

NEW ON THE MARKET Having a property in Los Álamos (Torremolinos) is a symbol of prestige. Having a Penthouse in Los Álamos is a luxury available to very few. This wonderful brand new duplex penthouse has 4 bedrooms, 3 bathrooms and spectacular terraces with 270-degree views of the sea, the mountains and the city. On the main floor we find the open concept living room-kitchen-dining room, three bedrooms and two bathrooms. Of course a terrace of more than 40 m2. On the upper floor we find a huge bedroom surrounded by large windows and a bathroom. The terrace on this floor completely surrounds the interior room and is more than 60 m2. The construction materials, the extra elements, the appliances and the rest of the details are of the highest quality. Without a doubt, a wonderful residence capable of satisfying the greatest of demands. The penthouse has two underground parking spaces and a comfortable storage room. Take a look at the video, plans and virtual tour. If after all this you want to see it, just contact us. We will be happy to show it to you.