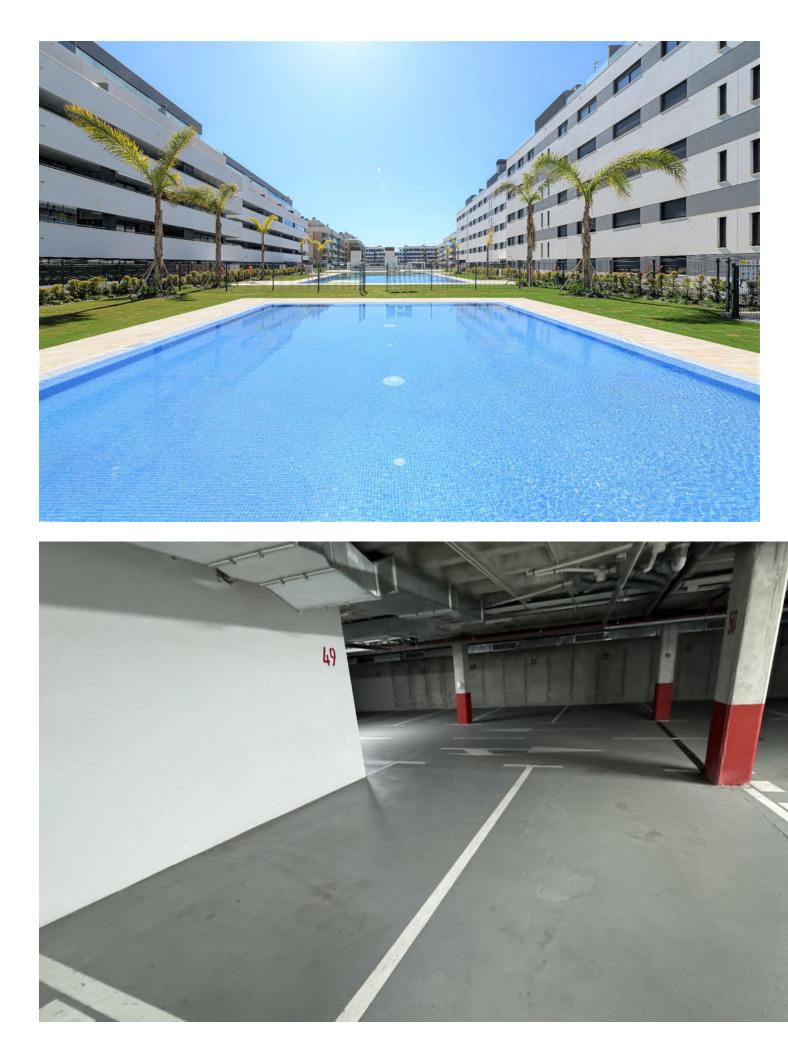

Sales - Apartment - Torremolinos 1.065.000€ www.mibgroup.es +34 662 58 96 58 info@mibgroup.es

🗸 Resale

Torremolinos

NEW ON THE MARKET Having a property in Los Álamos (Torremolinos) is a symbol of prestige. Having a Penthouse in Los Álamos is a luxury available to very few. This wonderful brand new duplex penthouse has 4 bedrooms, 3 bathrooms and spectacular terraces with 270-degree views of the sea, the mountains and the city. On the main floor we find the open concept living room-kitchen-dining room, three bedrooms and two bathrooms. Of course a terrace of more than 40 m2. On the upper floor we find a huge bedroom surrounded by large windows and a bathroom. The terrace on this floor completely surrounds the interior room and is more than 60 m2. The construction materials, the extra elements, the appliances and the rest of the details are of the highest quality. Without a doubt, a wonderful residence capable of satisfying the greatest of demands. The penthouse has two underground parking spaces and a comfortable storage room. Take a look at the video, plans and virtual tour. If after all this you want to see it, just contact us. We will be happy to show it to you.