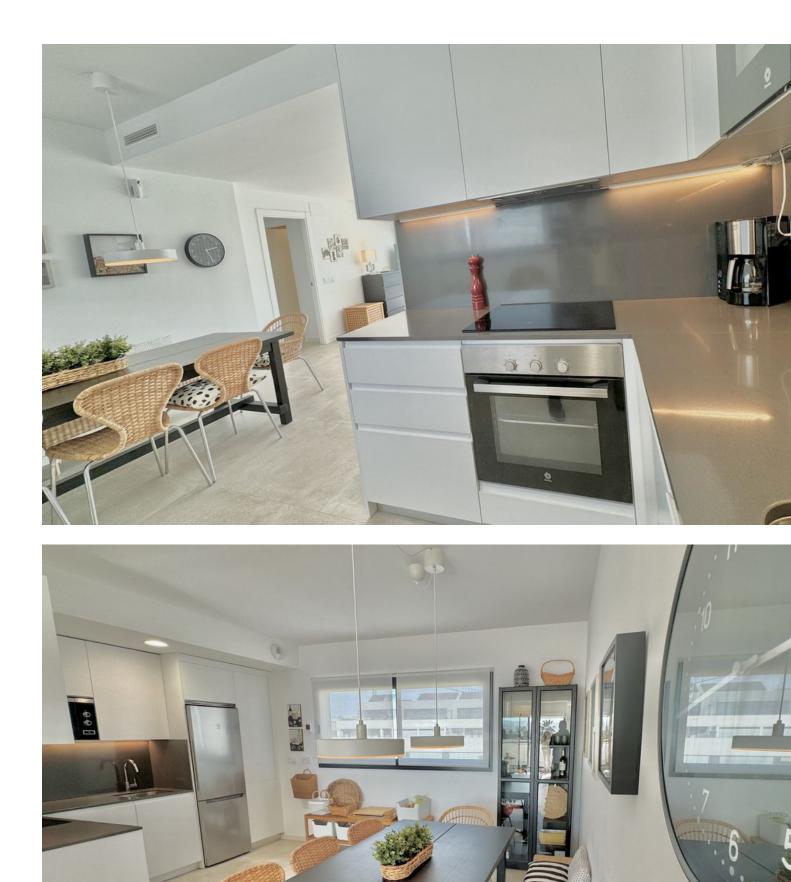

Sales - Apartment - Torremolinos 1.065.000€ www.mibgroup.es +34 662 58 96 58 info@mibgroup.es

🗸 Resale

Torremolinos

NEW ON THE MARKET Having a property in Los Álamos (Torremolinos) is a symbol of prestige. Having a Penthouse in Los Álamos is a luxury available to very few. This wonderful brand new duplex penthouse has 4 bedrooms, 3 bathrooms and spectacular terraces with 270-degree views of the sea, the mountains and the city. On the main floor we find the open concept living room-kitchen-dining room, three bedrooms and two bathrooms. Of course a terrace of more than 40 m2. On the upper floor we find a huge bedroom surrounded by large windows and a bathroom. The terrace on this floor completely surrounds the interior room and is more than 60 m2. The construction materials, the extra elements, the appliances and the rest of the details are of the highest quality. Without a doubt, a wonderful residence capable of satisfying the greatest of demands. The penthouse has two underground parking spaces and a comfortable storage room. Take a look at the video, plans and virtual tour. If after all this you want to see it, just contact us. We will be happy to show it to you.