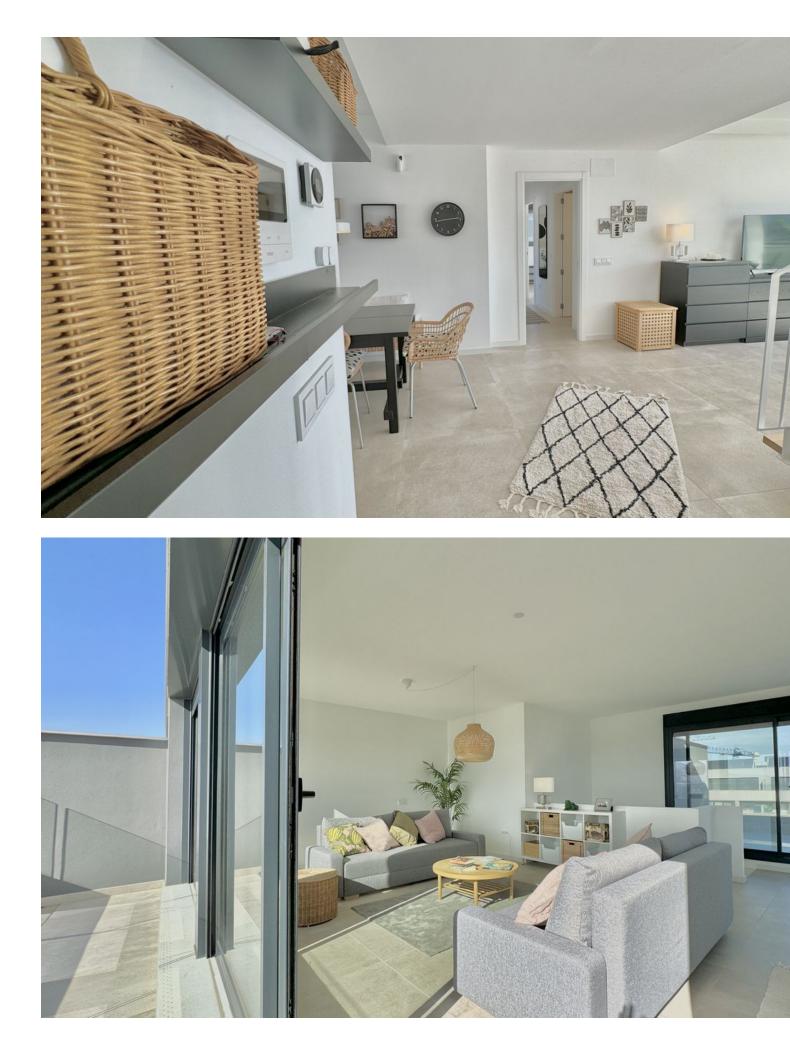

Sales - Apartment - Torremolinos 1.065.000€ www.mibgroup.es +34 662 58 96 58 info@mibgroup.es

🗸 Resale

Torremolinos

NEW ON THE MARKET Having a property in Los Álamos (Torremolinos) is a symbol of prestige. Having a Penthouse in Los Álamos is a luxury available to very few. This wonderful brand new duplex penthouse has 4 bedrooms, 3 bathrooms and spectacular terraces with 270-degree views of the sea, the mountains and the city. On the main floor we find the open concept living room-kitchen-dining room, three bedrooms and two bathrooms. Of course a terrace of more than 40 m2. On the upper floor we find a huge bedroom surrounded by large windows and a bathroom. The terrace on this floor completely surrounds the interior room and is more than 60 m2. The construction materials, the extra elements, the appliances and the rest of the details are of the highest quality. Without a doubt, a wonderful residence capable of satisfying the greatest of demands. The penthouse has two underground parking spaces and a comfortable storage room. Take a look at the video, plans and virtual tour. If after all this you want to see it, just contact us. We will be happy to show it to you.