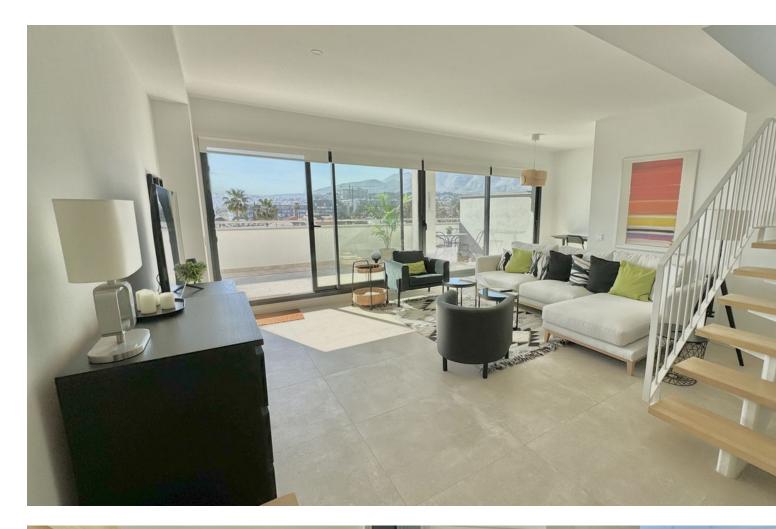

Sales - Apartment - Torremolinos 1.065.000€ www.mibgroup.es +34 662 58 96 58 info@mibgroup.es

🗸 Resale

Torremolinos

NEW ON THE MARKET Having a property in Los Álamos (Torremolinos) is a symbol of prestige. Having a Penthouse in Los Álamos is a luxury available to very few. This wonderful brand new duplex penthouse has 4 bedrooms, 3 bathrooms and spectacular terraces with 270-degree views of the sea, the mountains and the city. On the main floor we find the open concept living room-kitchen-dining room, three bedrooms and two bathrooms. Of course a terrace of more than 40 m2. On the upper floor we find a huge bedroom surrounded by large windows and a bathroom. The terrace on this floor completely surrounds the interior room and is more than 60 m2. The construction materials, the extra elements, the appliances and the rest of the details are of the highest quality. Without a doubt, a wonderful residence capable of satisfying the greatest of demands. The penthouse has two underground parking spaces and a comfortable storage room. Take a look at the video, plans and virtual tour. If after all this you want to see it, just contact us. We will be happy to show it to you.