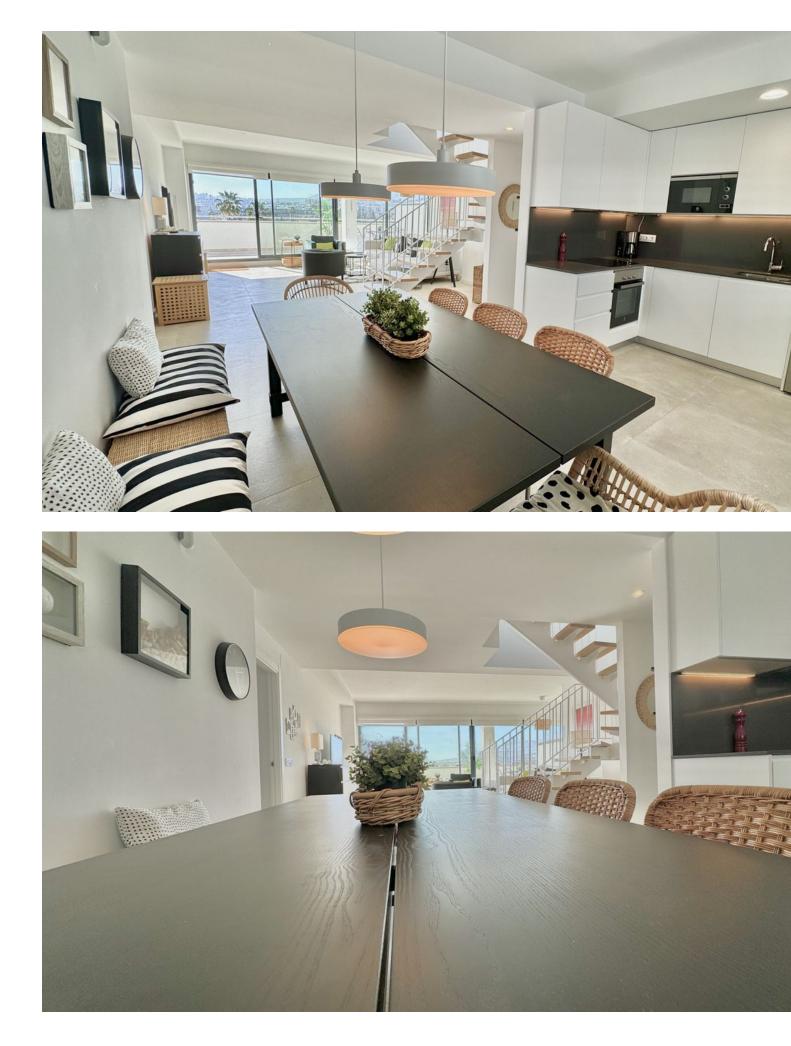

Sales - Apartment - Torremolinos 1.065.000€ www.mibgroup.es +34 662 58 96 58 info@mibgroup.es

🗸 Resale

Torremolinos

NEW ON THE MARKET Having a property in Los Álamos (Torremolinos) is a symbol of prestige. Having a Penthouse in Los Álamos is a luxury available to very few. This wonderful brand new duplex penthouse has 4 bedrooms, 3 bathrooms and spectacular terraces with 270-degree views of the sea, the mountains and the city. On the main floor we find the open concept living room-kitchen-dining room, three bedrooms and two bathrooms. Of course a terrace of more than 40 m2. On the upper floor we find a huge bedroom surrounded by large windows and a bathroom. The terrace on this floor completely surrounds the interior room and is more than 60 m2. The construction materials, the extra elements, the appliances and the rest of the details are of the highest quality. Without a doubt, a wonderful residence capable of satisfying the greatest of demands. The penthouse has two underground parking spaces and a comfortable storage room. Take a look at the video, plans and virtual tour. If after all this you want to see it, just contact us. We will be happy to show it to you.