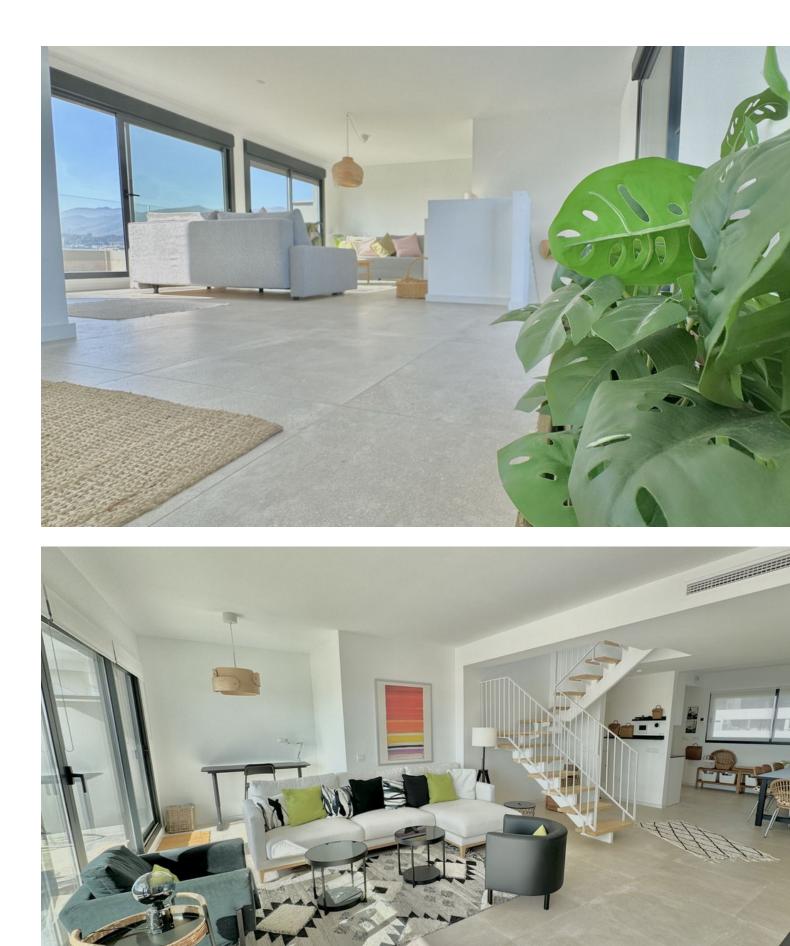

Sales - Apartment - Torremolinos 1.065.000€ www.mibgroup.es +34 662 58 96 58 info@mibgroup.es

🗸 Resale

Torremolinos

NEW ON THE MARKET Having a property in Los Álamos (Torremolinos) is a symbol of prestige. Having a Penthouse in Los Álamos is a luxury available to very few. This wonderful brand new duplex penthouse has 4 bedrooms, 3 bathrooms and spectacular terraces with 270-degree views of the sea, the mountains and the city. On the main floor we find the open concept living room-kitchen-dining room, three bedrooms and two bathrooms. Of course a terrace of more than 40 m2. On the upper floor we find a huge bedroom surrounded by large windows and a bathroom. The terrace on this floor completely surrounds the interior room and is more than 60 m2. The construction materials, the extra elements, the appliances and the rest of the details are of the highest quality. Without a doubt, a wonderful residence capable of satisfying the greatest of demands. The penthouse has two underground parking spaces and a comfortable storage room. Take a look at the video, plans and virtual tour. If after all this you want to see it, just contact us. We will be happy to show it to you.