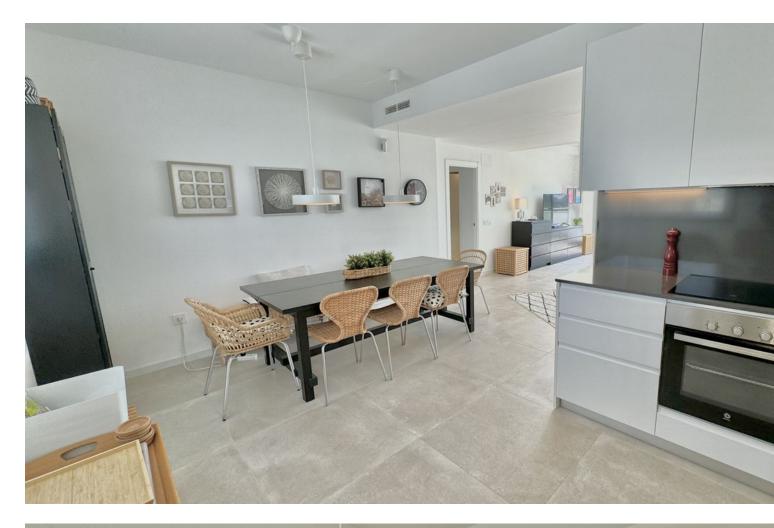

Sales - Apartment - Torremolinos 1.065.000€ www.mibgroup.es +34 662 58 96 58 info@mibgroup.es

🗸 Resale

Torremolinos

NEW ON THE MARKET Having a property in Los Álamos (Torremolinos) is a symbol of prestige. Having a Penthouse in Los Álamos is a luxury available to very few. This wonderful brand new duplex penthouse has 4 bedrooms, 3 bathrooms and spectacular terraces with 270-degree views of the sea, the mountains and the city. On the main floor we find the open concept living room-kitchen-dining room, three bedrooms and two bathrooms. Of course a terrace of more than 40 m2. On the upper floor we find a huge bedroom surrounded by large windows and a bathroom. The terrace on this floor completely surrounds the interior room and is more than 60 m2. The construction materials, the extra elements, the appliances and the rest of the details are of the highest quality. Without a doubt, a wonderful residence capable of satisfying the greatest of demands. The penthouse has two underground parking spaces and a comfortable storage room. Take a look at the video, plans and virtual tour. If after all this you want to see it, just contact us. We will be happy to show it to you.