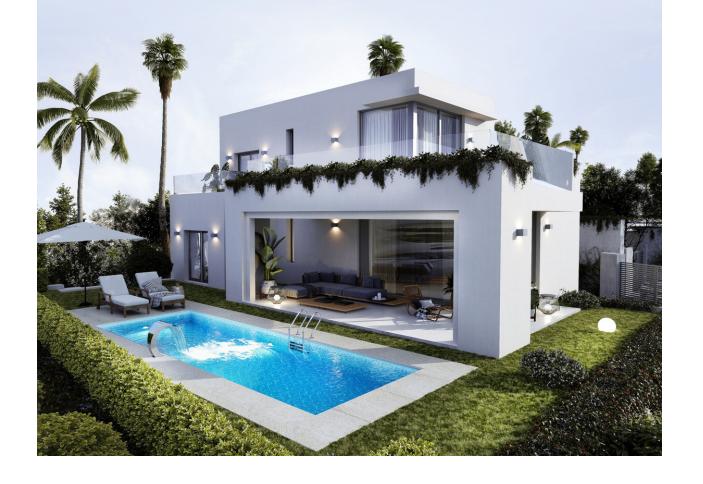

## Sales - House - Mijas 2.075.000€

www.mibgroup.es +34 662 58 96 58 info@mibgroup.es

Ref.-ID: MIBGR4684432 Mijas House

4

4

267 m2

945 m2

Villas Mijas Views is a unique development of exclusive four-bedroom villas boasting spectacular views, contemporary architectural style and the latest in-home technology. These stunning properties offers you a combination of the sea, sun and mountains with exceptional surroundings. Villas Mijas Views have a well-distributed interior spaces where living area, dining area and fully fitted kitchen with breakfast area blend into a living space that maximizes views from over-sized triple aspect doors and windows. Connection between outside and inside space is seamless with generous covered and uncovered terraces – the perfect place to relax and enjoy the views overlooking to the Mediterranean Sea. Features: • Gated community • Sea and mountains views • Close to the beach • Private pool • Private parking The residence has a perfect location • Beach: 5 minutes drive • Golf course: 10 minutes drive • Airport 20 minutes drive