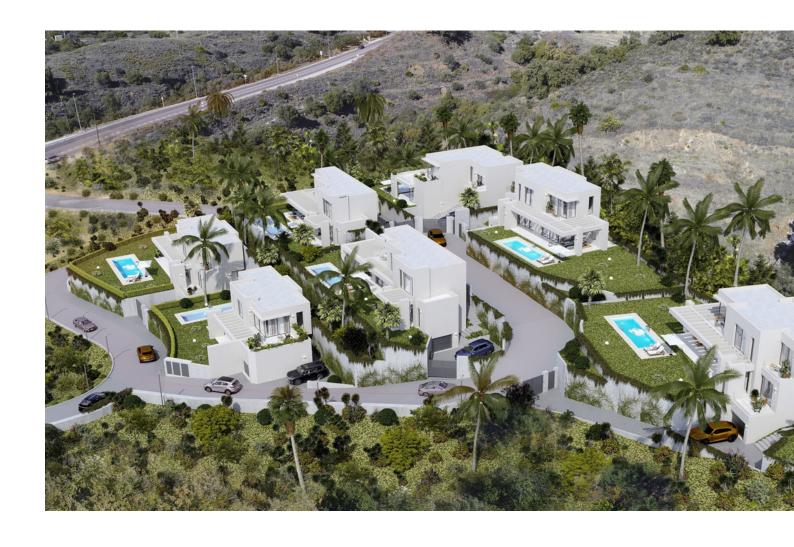

## Sales - House - Mijas 2.075.000€

www.mibgroup.es +34 662 58 96 58 info@mibgroup.es

Ref.-ID: MIBGR4684432 Mijas House

4

4

267 m2

945 m2

Villas Mijas Views is a unique development of exclusive four-bedroom villas boasting spectacular views, contemporary architectural style and the latest in-home technology. These stunning properties offers you a combination of the sea, sun and mountains with exceptional surroundings. Villas Mijas Views have a well-distributed interior spaces where living area, dining area and fully fitted kitchen with breakfast area blend into a living space that maximizes views from over-sized triple aspect doors and windows. Connection between outside and inside space is seamless with generous covered and uncovered terraces – the perfect place to relax and enjoy the views overlooking to the Mediterranean Sea. Features: • Gated community • Sea and mountains views • Close to the beach • Private pool • Private parking The residence has a perfect location • Beach: 5 minutes drive • Golf course: 10 minutes drive • Airport 20 minutes drive