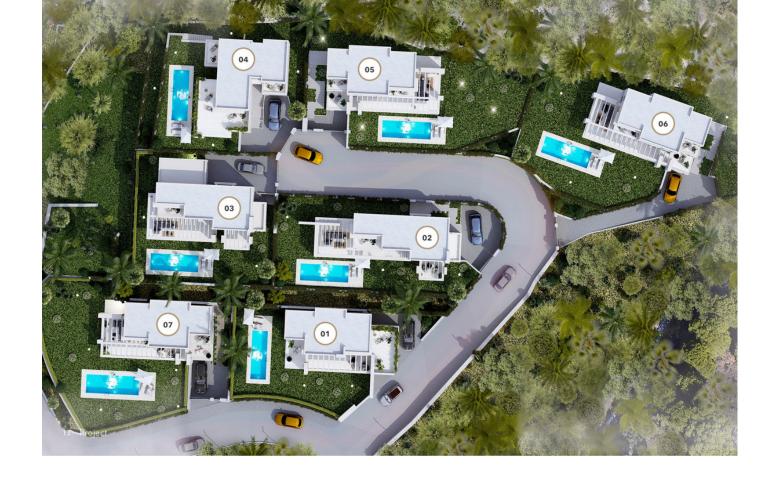

## Sales - House - Mijas 2.075.000€

www.mibgroup.es +34 662 58 96 58 info@mibgroup.es

Ref.-ID: MIBGR4684432 Mijas House

4

4

267 m2

945 m2

Villas Mijas Views is a unique development of exclusive four-bedroom villas boasting spectacular views, contemporary architectural style and the latest in-home technology. These stunning properties offers you a combination of the sea, sun and mountains with exceptional surroundings. Villas Mijas Views have a well-distributed interior spaces where living area, dining area and fully fitted kitchen with breakfast area blend into a living space that maximizes views from over-sized triple aspect doors and windows. Connection between outside and inside space is seamless with generous covered and uncovered terraces – the perfect place to relax and enjoy the views overlooking to the Mediterranean Sea. Features: • Gated community • Sea and mountains views • Close to the beach • Private pool • Private parking The residence has a perfect location • Beach: 5 minutes drive • Golf course: 10 minutes drive • Airport 20 minutes drive