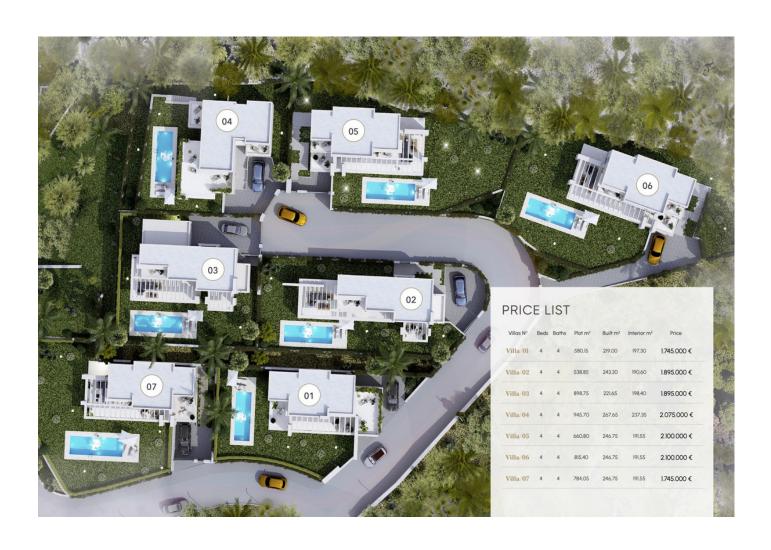

## Sales - House - Mijas 2.075.000€

www.mibgroup.es +34 662 58 96 58 info@mibgroup.es

Ref.-ID: MIBGR4684432 Mijas House

4

4

267 m2

945 m2

Villas Mijas Views is a unique development of exclusive four-bedroom villas boasting spectacular views, contemporary architectural style and the latest in-home technology. These stunning properties offers you a combination of the sea, sun and mountains with exceptional surroundings. Villas Mijas Views have a well-distributed interior spaces where living area, dining area and fully fitted kitchen with breakfast area blend into a living space that maximizes views from over-sized triple aspect doors and windows. Connection between outside and inside space is seamless with generous covered and uncovered terraces – the perfect place to relax and enjoy the views overlooking to the Mediterranean Sea. Features: • Gated community • Sea and mountains views • Close to the beach • Private pool • Private parking The residence has a perfect location • Beach: 5 minutes drive • Golf course: 10 minutes drive • Airport 20 minutes drive