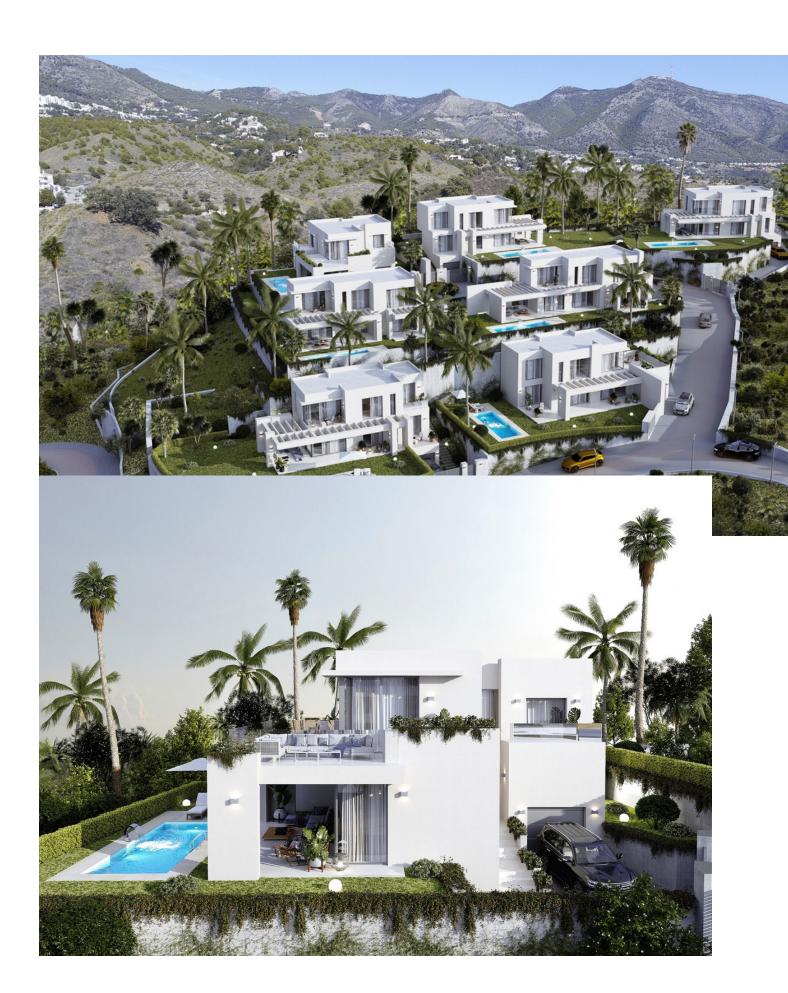

## Sales - House - Mijas 2.075.000€

www.mibgroup.es +34 662 58 96 58 info@mibgroup.es

Ref.-ID: MIBGR4684432 Mijas House

4

4

267 m2

945 m2

Villas Mijas Views is a unique development of exclusive four-bedroom villas boasting spectacular views, contemporary architectural style and the latest in-home technology. These stunning properties offers you a combination of the sea, sun and mountains with exceptional surroundings. Villas Mijas Views have a well-distributed interior spaces where living area, dining area and fully fitted kitchen with breakfast area blend into a living space that maximizes views from over-sized triple aspect doors and windows. Connection between outside and inside space is seamless with generous covered and uncovered terraces – the perfect place to relax and enjoy the views overlooking to the Mediterranean Sea. Features: • Gated community • Sea and mountains views • Close to the beach • Private pool • Private parking The residence has a perfect location • Beach: 5 minutes drive • Golf course: 10 minutes drive • Airport 20 minutes drive

| Setting Close To Shops       | Condition  Excellent  New Construction                                                                                     | <b>Pool</b> Private    | Climate Control Air Conditioning      |
|------------------------------|----------------------------------------------------------------------------------------------------------------------------|------------------------|---------------------------------------|
| Views Sea Mountain Panoramic | Features Covered Terrace Fitted Wardrobes Near Transport Private Terrace Storage Room Utility Room Barbeque Double Glazing | Furniture Optional     | Kitchen Fully Fitted Partially Fitted |
| Garden  Private              | Security  24 Hour Security                                                                                                 | <b>Parking</b> Private | <b>Category</b><br>Luxury             |