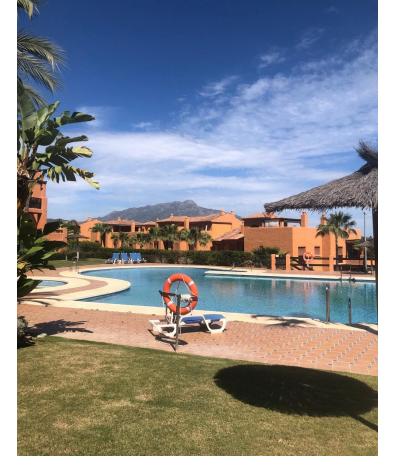

## Sales - Apartment - Benahavís 424.500€

www.mibgroup.es +34 662 58 96 58 info@mibgroup.es

Ref.-ID: MIBGR4684636 Benahavís Apartment

Community: 3,180 EUR / year IBI: 388 EUR / year

2

2

125 m<sup>2</sup>

Beautiful elevated ground floor apartment that we find in the very prestigious urbanization Los Gazules, with private garden and open views to the Concha mountain and lateral sea view. It is a very quiet urbanization with lush gardens and has 3 outdoor pools, a large indoor pool with amazing views, GYM and padel court. As you enter the property you find yourself in a large open hall leading to the lounge and dining area, giving you an instant feeling of "coming home". This marble floored apartment has 2 bedrooms both with ensuite bathrooms and is very spacious. It also has a good size kitchen with extra laundry area. Two terraces, one covered with glass curtains and another open terrace next to it, to enjoy outside breakfast and dining and cool drinks whilst enjoying the Mediterranean lifestyle! The terrace leads to a very nice private garden, big enough for a table and chairs as well as sunbeds and it can also be used as BBQ area. The property comes with underground parking and storage. The complex has a concierge and is looked after by several gardeners, to keep the mature community gardens in perfect condition! Furthermore we find several 18-hole Golf courses in the area, such as Atalaya Golf & Country, El Paraiso Golf Club and Real Club de Golf Guadalmina. Mercadona is so nearby, you don't even need a car to go shopping. And you can reach Puerto Banus in 10 minutes by car! And of course not to forget the Atalaya International school just a few steps away! Contact us for a viewing, we have the keys! Ground Floor Apartment, Benahavís, Costa del Sol. 2 Bedrooms, 2 Bathrooms, Built 0 m². Setting: Commercial Area, Close To Golf, Close To Shops, Close To Schools, Urbanisation. Orientation: South East. Condition: Excellent. Pool: Communal, Indoor, Heated. Climate Control: Air Conditioning, Hot A/C. Views: Sea, Mountain, Panoramic. Features: Covered Terrace, Lift, Fitted Wardrobes, Near Transport, Private Terrace, Gym, Paddle Tennis, Access for people with reduced mobility, Marble Flooring, Barbeque, Double Glazing. Furniture : Part Furnished. Kitchen : Fully Fitted. Garden : Communal, Private. Security: Gated Complex. Parking: Underground. Utilities: Electricity, Drinkable Water. Category: Golf, Luxury, Resale.