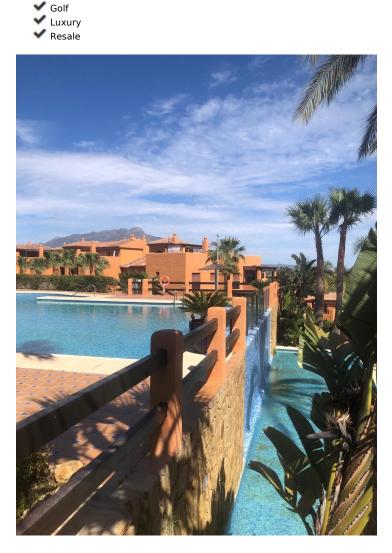

## Sales - Apartment - Benahavís 424.500€

www.mibgroup.es +34 662 58 96 58 info@mibgroup.es

Ref.-ID: MIBGR4684636 Benahavís Apartment

Community: 3,180 EUR / year IBI: 388 EUR / year

2

2

125 m<sup>2</sup>

Beautiful elevated ground floor apartment that we find in the very prestigious urbanization Los Gazules, with private garden and open views to the Concha mountain and lateral sea view. It is a very quiet urbanization with lush gardens and has 3 outdoor pools, a large indoor pool with amazing views, GYM and padel court. As you enter the property you find yourself in a large open hall leading to the lounge and dining area, giving you an instant feeling of "coming home". This marble floored apartment has 2 bedrooms both with ensuite bathrooms and is very spacious. It also has a good size kitchen with extra laundry area. Two terraces, one covered with glass curtains and another open terrace next to it, to enjoy outside breakfast and dining and cool drinks whilst enjoying the Mediterranean lifestyle! The terrace leads to a very nice private garden, big enough for a table and chairs as well as sunbeds and it can also be used as BBQ area. The property comes with underground parking and storage. The complex has a concierge and is looked after by several gardeners, to keep the mature community gardens in perfect condition! Furthermore we find several 18-hole Golf courses in the area, such as Atalaya Golf & Country, El Paraiso Golf Club and Real Club de Golf Guadalmina. Mercadona is so nearby, you don't even need a car to go shopping. And you can reach Puerto Banus in 10 minutes by car! And of course not to forget the Atalaya International school just a few steps away! Contact us for a viewing, we have the keys! Ground Floor Apartment, Benahavís, Costa del Sol. 2 Bedrooms, 2 Bathrooms, Built 0 m². Setting: Commercial Area, Close To Golf, Close To Shops, Close To Schools, Urbanisation. Orientation: South East. Condition: Excellent. Pool: Communal, Indoor, Heated. Climate Control: Air Conditioning, Hot A/C. Views: Sea, Mountain, Panoramic. Features: Covered Terrace, Lift, Fitted Wardrobes, Near Transport, Private Terrace, Gym, Paddle Tennis, Access for people with reduced mobility, Marble Flooring, Barbeque, Double Glazing. Furniture : Part Furnished. Kitchen : Fully Fitted. Garden : Communal, Private. Security: Gated Complex. Parking: Underground. Utilities: Electricity, Drinkable Water. Category: Golf, Luxury, Resale.