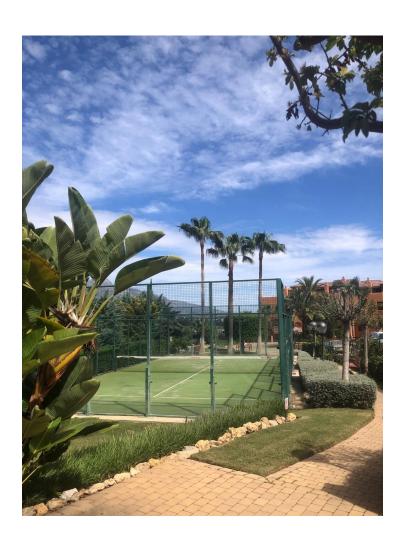

## Sales - Apartment - Benahavís 424.500€

www.mibgroup.es +34 662 58 96 58 info@mibgroup.es

Ref.-ID: MIBGR4684636 Benahavís Apartment

Community: 3,180 EUR / year IBI: 388 EUR / year

2

2

125 m<sup>2</sup>

Beautiful elevated ground floor apartment that we find in the very prestigious urbanization Los Gazules, with private garden and open views to the Concha mountain and lateral sea view. It is a very quiet urbanization with lush gardens and has 3 outdoor pools, a large indoor pool with amazing views, GYM and padel court. As you enter the property you find yourself in a large open hall leading to the lounge and dining area, giving you an instant feeling of "coming home". This marble floored apartment has 2 bedrooms both with ensuite bathrooms and is very spacious. It also has a good size kitchen with extra laundry area. Two terraces, one covered with glass curtains and another open terrace next to it, to enjoy outside breakfast and dining and cool drinks whilst enjoying the Mediterranean lifestyle! The terrace leads to a very nice private garden, big enough for a table and chairs as well as sunbeds and it can also be used as BBQ area. The property comes with underground parking and storage. The complex has a concierge and is looked after by several gardeners, to keep the mature community gardens in perfect condition! Furthermore we find several 18-hole Golf courses in the area, such as Atalaya Golf & Country, El Paraiso Golf Club and Real Club de Golf Guadalmina. Mercadona is so nearby, you don't even need a car to go shopping. And you can reach Puerto Banus in 10 minutes by car! And of course not to forget the Atalaya International school just a few steps away! Contact us for a viewing, we have the keys! Ground Floor Apartment, Benahavís, Costa del Sol. 2 Bedrooms, 2 Bathrooms, Built 0 m². Setting: Commercial Area, Close To Golf, Close To Shops, Close To Schools, Urbanisation. Orientation: South East. Condition: Excellent. Pool: Communal, Indoor, Heated. Climate Control: Air Conditioning, Hot A/C. Views: Sea, Mountain, Panoramic. Features: Covered Terrace, Lift, Fitted Wardrobes, Near Transport, Private Terrace, Gym, Paddle Tennis, Access for people with reduced mobility, Marble Flooring, Barbeque, Double Glazing. Furniture : Part Furnished. Kitchen : Fully Fitted. Garden : Communal, Private. Security: Gated Complex. Parking: Underground. Utilities: Electricity, Drinkable Water. Category: Golf, Luxury, Resale.