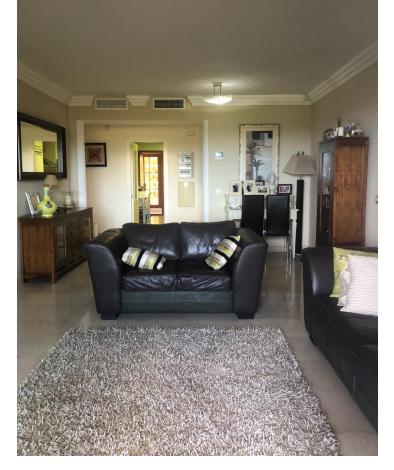

## Sales - Apartment - Benahavís 424.500€

www.mibgroup.es +34 662 58 96 58 info@mibgroup.es

Ref.-ID: MIBGR4684636 Benahavís Apartment

Community: 3,180 EUR / year IBI: 388 EUR / year

2

2

125 m<sup>2</sup>

Beautiful elevated ground floor apartment that we find in the very prestigious urbanization Los Gazules, with private garden and open views to the Concha mountain and lateral sea view. It is a very quiet urbanization with lush gardens and has 3 outdoor pools, a large indoor pool with amazing views, GYM and padel court. As you enter the property you find yourself in a large open hall leading to the lounge and dining area, giving you an instant feeling of "coming home". This marble floored apartment has 2 bedrooms both with ensuite bathrooms and is very spacious. It also has a good size kitchen with extra laundry area. Two terraces, one covered with glass curtains and another open terrace next to it, to enjoy outside breakfast and dining and cool drinks whilst enjoying the Mediterranean lifestyle! The terrace leads to a very nice private garden, big enough for a table and chairs as well as sunbeds and it can also be used as BBQ area. The property comes with underground parking and storage. The complex has a concierge and is looked after by several gardeners, to keep the mature community gardens in perfect condition! Furthermore we find several 18-hole Golf courses in the area, such as Atalaya Golf & Country, El Paraiso Golf Club and Real Club de Golf Guadalmina. Mercadona is so nearby, you don't even need a car to go shopping. And you can reach Puerto Banus in 10 minutes by car! And of course not to forget the Atalaya International school just a few steps away! Contact us for a viewing, we have the keys! Ground Floor Apartment, Benahavís, Costa del Sol. 2 Bedrooms, 2 Bathrooms, Built 0 m². Setting: Commercial Area, Close To Golf, Close To Shops, Close To Schools, Urbanisation. Orientation: South East. Condition: Excellent. Pool: Communal, Indoor, Heated. Climate Control: Air Conditioning, Hot A/C. Views: Sea, Mountain, Panoramic. Features: Covered Terrace, Lift, Fitted Wardrobes, Near Transport, Private Terrace, Gym, Paddle Tennis, Access for people with reduced mobility, Marble Flooring, Barbeque, Double Glazing. Furniture : Part Furnished. Kitchen : Fully Fitted. Garden : Communal, Private. Security: Gated Complex. Parking: Underground. Utilities: Electricity, Drinkable Water. Category: Golf, Luxury, Resale.