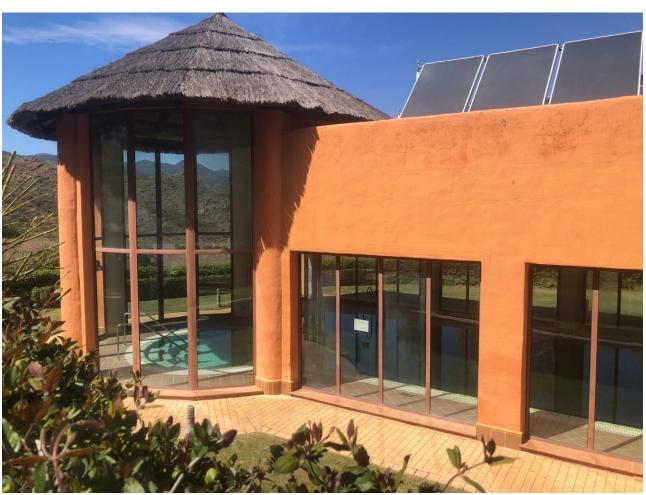

## Sales - Apartment - Benahavís 424.500€

www.mibgroup.es +34 662 58 96 58 info@mibgroup.es

Ref.-ID: MIBGR4684636 Benahavís Apartment

Community: 3,180 EUR / year IBI: 388 EUR / year

2

2

125 m<sup>2</sup>

Beautiful elevated ground floor apartment that we find in the very prestigious urbanization Los Gazules, with private garden and open views to the Concha mountain and lateral sea view. It is a very quiet urbanization with lush gardens and has 3 outdoor pools, a large indoor pool with amazing views, GYM and padel court. As you enter the property you find yourself in a large open hall leading to the lounge and dining area, giving you an instant feeling of "coming home". This marble floored apartment has 2 bedrooms both with ensuite bathrooms and is very spacious. It also has a good size kitchen with extra laundry area. Two terraces, one covered with glass curtains and another open terrace next to it, to enjoy outside breakfast and dining and cool drinks whilst enjoying the Mediterranean lifestyle! The terrace leads to a very nice private garden, big enough for a table and chairs as well as sunbeds and it can also be used as BBQ area. The property comes with underground parking and storage. The complex has a concierge and is looked after by several gardeners, to keep the mature community gardens in perfect condition! Furthermore we find several 18-hole Golf courses in the area, such as Atalaya Golf & Country, El Paraiso Golf Club and Real Club de Golf Guadalmina. Mercadona is so nearby, you don't even need a car to go shopping. And you can reach Puerto Banus in 10 minutes by car! And of course not to forget the Atalaya International school just a few steps away! Contact us for a viewing, we have the keys! Ground Floor Apartment, Benahavís, Costa del Sol. 2 Bedrooms, 2 Bathrooms, Built 0 m². Setting: Commercial Area, Close To Golf, Close To Shops, Close To Schools, Urbanisation. Orientation: South East. Condition: Excellent. Pool: Communal, Indoor, Heated. Climate Control: Air Conditioning, Hot A/C. Views: Sea, Mountain, Panoramic. Features: Covered Terrace, Lift, Fitted Wardrobes, Near Transport, Private Terrace, Gym, Paddle Tennis, Access for people with reduced mobility, Marble Flooring, Barbeque, Double Glazing. Furniture : Part Furnished. Kitchen : Fully Fitted. Garden : Communal, Private. Security: Gated Complex. Parking: Underground. Utilities: Electricity, Drinkable Water. Category: Golf, Luxury, Resale.