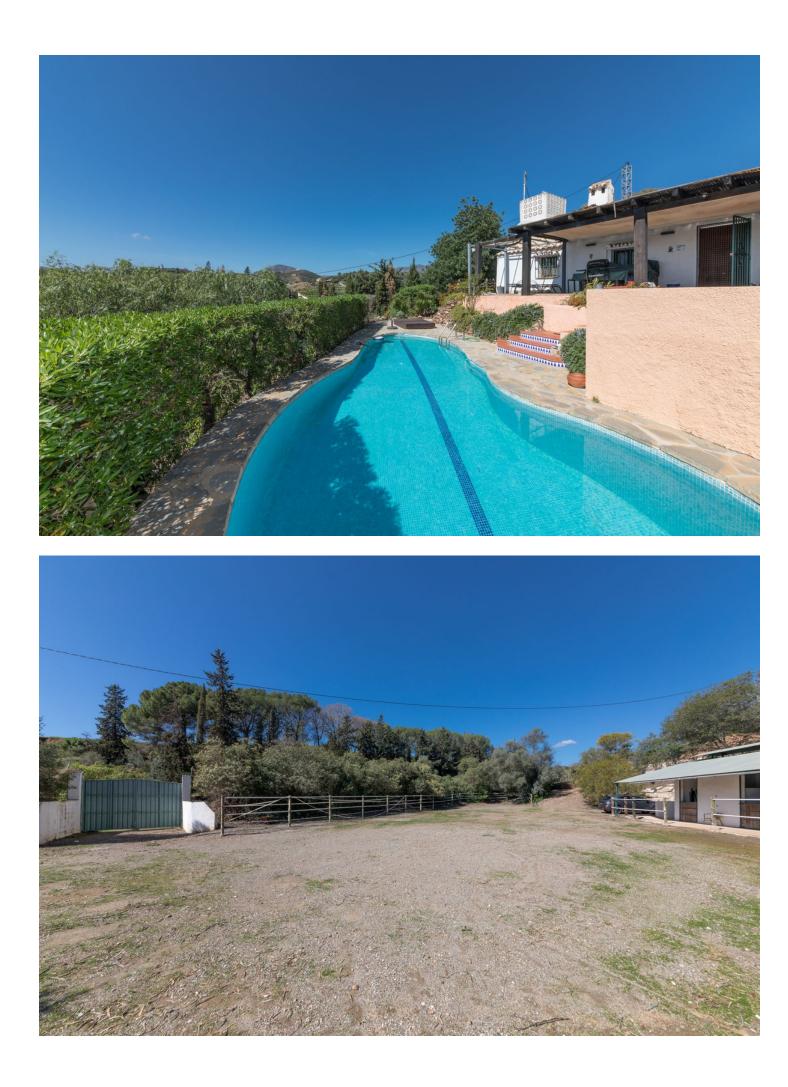

Special finca with a main house, guest house and stables in the Mijas area, close to amenities A very special finca located a short distance inland from Mijas Golf, just off the road up towards Alhaurin El Grande. This is a country property with very good road access and is perfect for buyers who are nervous of unmade tracks. The total land area is approaching 10,000 m2 although the real usable area surrounding the house is around 5,500m2. The property comprises a main house, which is a typical country house, built some timje ago, and now in need of a bit of a refresh, but which has great potential. Approached via an enclosed terrace there is a good sized living/dining room with fireplace, a smaller snug sitting room with an office area off and well fitted kitchen with integrated appliances and utility area. The main bedroom has wardrobes and an en suite bathroom. There are two further bedrooms with an interconnecting bathroom with bath and shower The house has a covered terrace accessed from the living area which leads to the pool and there are various terraces to enjoy both sun and shade throughout the year. shower. A new eco friendly air conditioning system has recently been installed which also provides hot water. There is also a chalet style guest house of timber construction which is nicely presented with double glazed windows. It has a comfortable living room with sitting and dining space together with a log burner stove. There is a comprehensively fitted kitchen with integrated appliances including a washing machine and dishwasher, two bedrooms and a recently refitted shower room. Hot water is from a bottled gas boiler. The Guest house has its own private terrace areas which enjoy the views and it also it has a tourist licence for lettings. On the lower side of the plot there is a stable block and paddock area with its own separate entrance although there is also access down from the main drive way. The stables have 4 loose boxes plus a tack room and a studio suite with a living area, kitchen and bathroom. The plot is gated with an automatic entrance gate and driveway down to the house where there is a garage/store, car part and further parking spaces including a dedicated space for the guesthouse. The property has well water and a water storage tanks for the houses and also for irrigation.