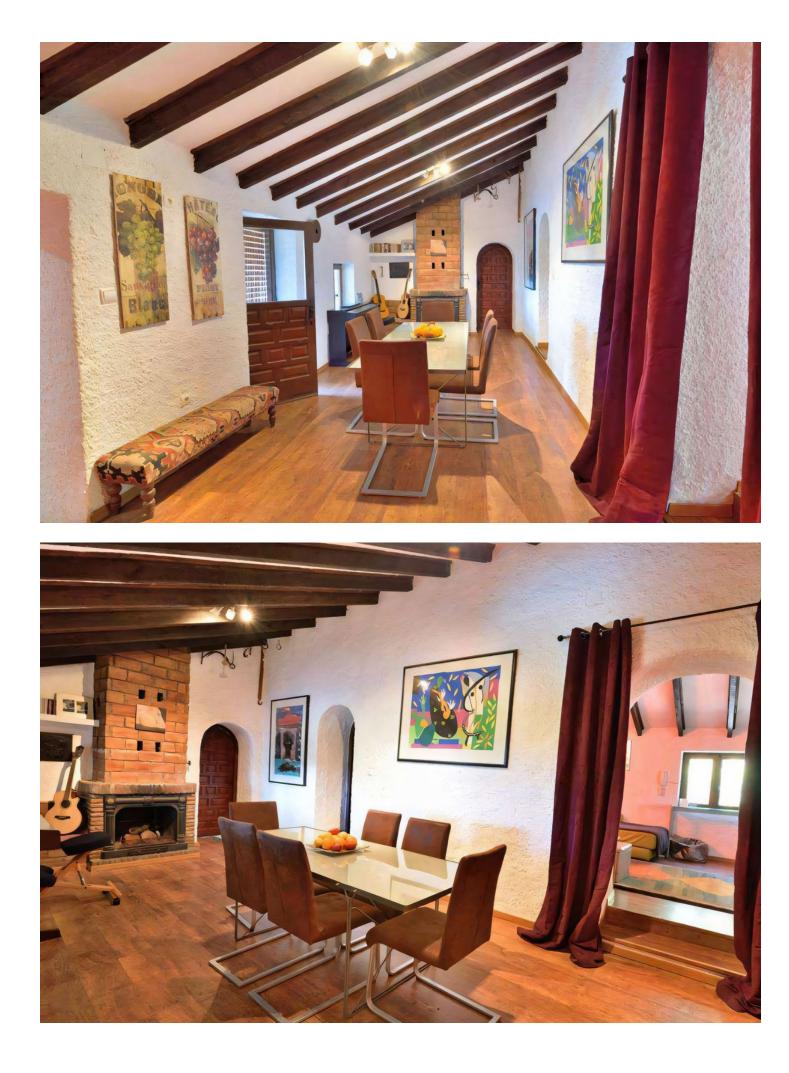

Special finca with a main house, guest house and stables in the Mijas area, close to amenities A very special finca located a short distance inland from Mijas Golf, just off the road up towards Alhaurin El Grande. This is a country property with very good road access and is perfect for buyers who are nervous of unmade tracks. The total land area is approaching 10,000 m2 although the real usable area surrounding the house is around 5,500m2. The property comprises a main house, which is a typical country house, built some timje ago, and now in need of a bit of a refresh, but which has great potential. Approached via an enclosed terrace there is a good sized living/dining room with fireplace, a smaller snug sitting room with an office area off and well fitted kitchen with integrated appliances and utility area. The main bedroom has wardrobes and an en suite bathroom. There are two further bedrooms with an interconnecting bathroom with bath and shower The house has a covered terrace accessed from the living area which leads to the pool and there are various terraces to enjoy both sun and shade throughout the year. shower. A new eco friendly air conditioning system has recently been installed which also provides hot water. There is also a chalet style guest house of timber construction which is nicely presented with double glazed windows. It has a comfortable living room with sitting and dining space together with a log burner stove. There is a comprehensively fitted kitchen with integrated appliances including a washing machine and dishwasher, two bedrooms and a recently refitted shower room. Hot water is from a bottled gas boiler. The Guest house has its own private terrace areas which enjoy the views and it also it has a tourist licence for lettings. On the lower side of the plot there is a stable block and paddock area with its own separate entrance although there is also access down from the main drive way. The stables have 4 loose boxes plus a tack room and a studio suite with a living area, kitchen and bathroom. The plot is gated with an automatic entrance gate and driveway down to the house where there is a garage/store, car part and further parking spaces including a dedicated space for the guesthouse. The property has well water and a water storage tanks for the houses and also for irrigation.