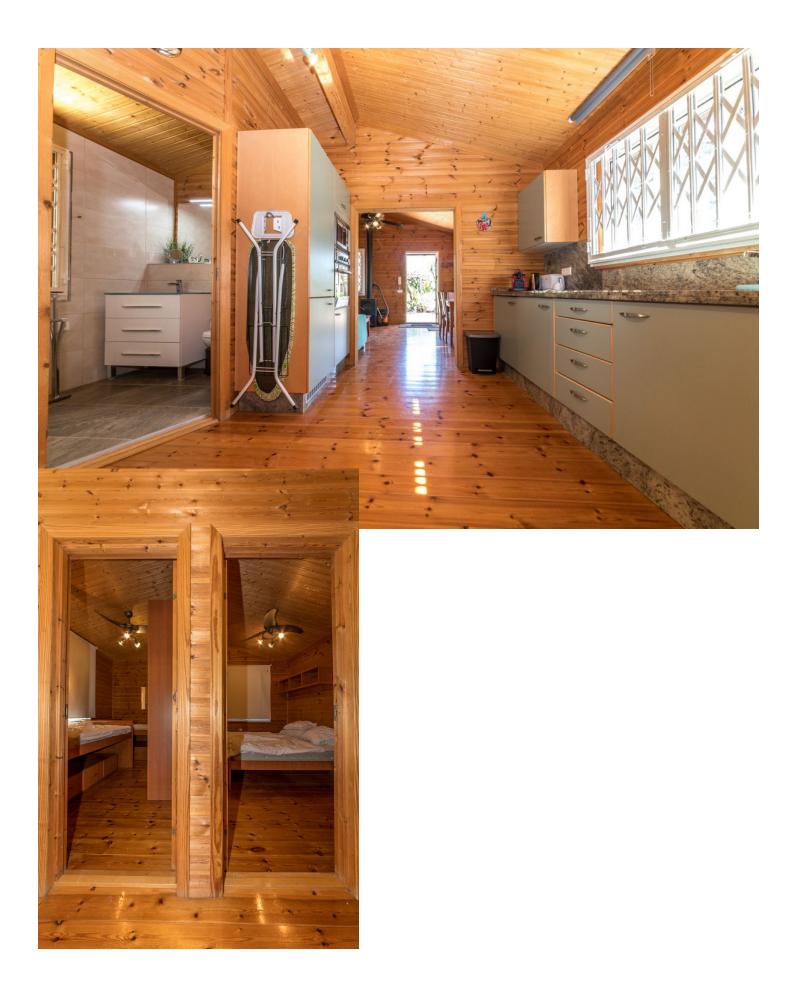

Special finca with a main house, guest house and stables in the Mijas area, close to amenities A very special finca located a short distance inland from Mijas Golf, just off the road up towards Alhaurin El Grande. This is a country property with very good road access and is perfect for buyers who are nervous of unmade tracks. The total land area is approaching 10,000 m2 although the real usable area surrounding the house is around 5,500m2. The property comprises a main house, which is a typical country house, built some timje ago, and now in need of a bit of a refresh, but which has great potential. Approached via an enclosed terrace there is a good sized living/dining room with fireplace, a smaller snug sitting room with an office area off and well fitted kitchen with integrated appliances and utility area. The main bedroom has wardrobes and an en suite bathroom. There are two further bedrooms with an interconnecting bathroom with bath and shower The house has a covered terrace accessed from the living area which leads to the pool and there are various terraces to enjoy both sun and shade throughout the year. shower. A new eco friendly air conditioning system has recently been installed which also provides hot water. There is also a chalet style guest house of timber construction which is nicely presented with double glazed windows. It has a comfortable living room with sitting and dining space together with a log burner stove. There is a comprehensively fitted kitchen with integrated appliances including a washing machine and dishwasher, two bedrooms and a recently refitted shower room. Hot water is from a bottled gas boiler. The Guest house has its own private terrace areas which enjoy the views and it also it has a tourist licence for lettings. On the lower side of the plot there is a stable block and paddock area with its own separate entrance although there is also access down from the main drive way. The stables have 4 loose boxes plus a tack room and a studio suite with a living area, kitchen and bathroom. The plot is gated with an automatic entrance gate and driveway down to the house where there is a garage/store, car part and further parking spaces including a dedicated space for the guesthouse. The property has well water and a water storage tanks for the houses and also for irrigation.