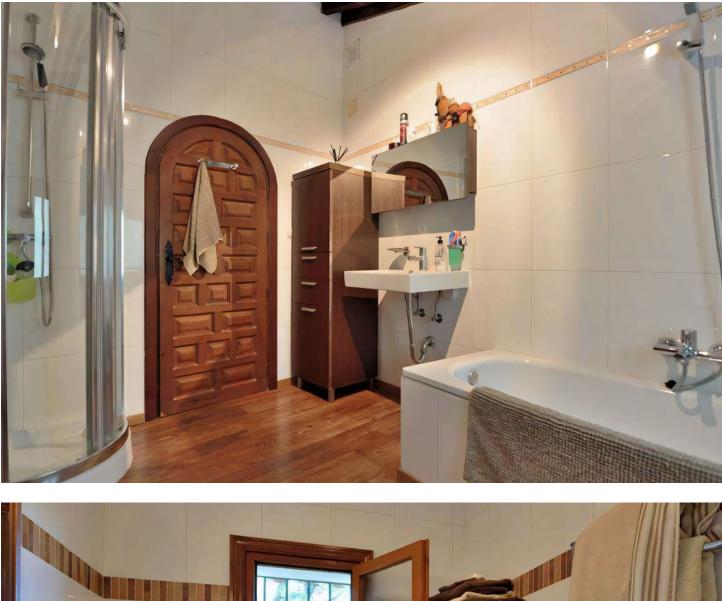

Special finca with a main house, guest house and stables in the Mijas area, close to amenities A very special finca located a short distance inland from Mijas Golf, just off the road up towards Alhaurin El Grande. This is a country property with very good road access and is perfect for buyers who are nervous of unmade tracks. The total land area is approaching 10,000 m2 although the real usable area surrounding the house is around 5,500m2. The property comprises a main house, which is a typical country house, built some timje ago, and now in need of a bit of a refresh, but which has great potential. Approached via an enclosed terrace there is a good sized living/dining room with fireplace, a smaller snug sitting room with an office area off and well fitted kitchen with integrated appliances and utility area. The main bedroom has wardrobes and an en suite bathroom. There are two further bedrooms with an interconnecting bathroom with bath and shower The house has a covered terrace accessed from the living area which leads to the pool and there are various terraces to enjoy both sun and shade throughout the year. shower. A new eco friendly air conditioning system has recently been installed which also provides hot water. There is also a chalet style guest house of timber construction which is nicely presented with double glazed windows. It has a comfortable living room with sitting and dining space together with a log burner stove. There is a comprehensively fitted kitchen with integrated appliances including a washing machine and dishwasher, two bedrooms and a recently refitted shower room. Hot water is from a bottled gas boiler. The Guest house has its own private terrace areas which enjoy the views and it also it has a tourist licence for lettings. On the lower side of the plot there is a stable block and paddock area with its own separate entrance although there is also access down from the main drive way. The stables have 4 loose boxes plus a tack room and a studio suite with a living area, kitchen and bathroom. The plot is gated with an automatic entrance gate and driveway down to the house where there is a garage/store, car part and further parking spaces including a dedicated space for the guesthouse. The property has well water and a water storage tanks for the houses and also for irrigation.