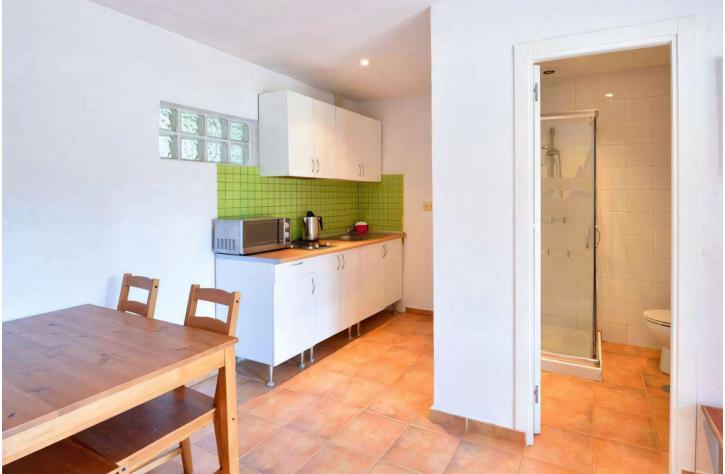

Special finca with a main house, guest house and stables in the Mijas area, close to amenities A very special finca located a short distance inland from Mijas Golf, just off the road up towards Alhaurin El Grande. This is a country property with very good road access and is perfect for buyers who are nervous of unmade tracks. The total land area is approaching 10,000 m2 although the real usable area surrounding the house is around 5,500m2. The property comprises a main house, which is a typical country house, built some timje ago, and now in need of a bit of a refresh, but which has great potential. Approached via an enclosed terrace there is a good sized living/dining room with fireplace, a smaller snug sitting room with an office area off and well fitted kitchen with integrated appliances and utility area. The main bedroom has wardrobes and an en suite bathroom. There are two further bedrooms with an interconnecting bathroom with bath and shower The house has a covered terrace accessed from the living area which leads to the pool and there are various terraces to enjoy both sun and shade throughout the year. shower. A new eco friendly air conditioning system has recently been installed which also provides hot water. There is also a chalet style guest house of timber construction which is nicely presented with double glazed windows. It has a comfortable living room with sitting and dining space together with a log burner stove. There is a comprehensively fitted kitchen with integrated appliances including a washing machine and dishwasher, two bedrooms and a recently refitted shower room. Hot water is from a bottled gas boiler. The Guest house has its own private terrace areas which enjoy the views and it also it has a tourist licence for lettings. On the lower side of the plot there is a stable block and paddock area with its own separate entrance although there is also access down from the main drive way. The stables have 4 loose boxes plus a tack room and a studio suite with a living area, kitchen and bathroom. The plot is gated with an automatic entrance gate and driveway down to the house where there is a garage/store, car part and further parking spaces including a dedicated space for the guesthouse. The property has well water and a water storage tanks for the houses and also for irrigation.