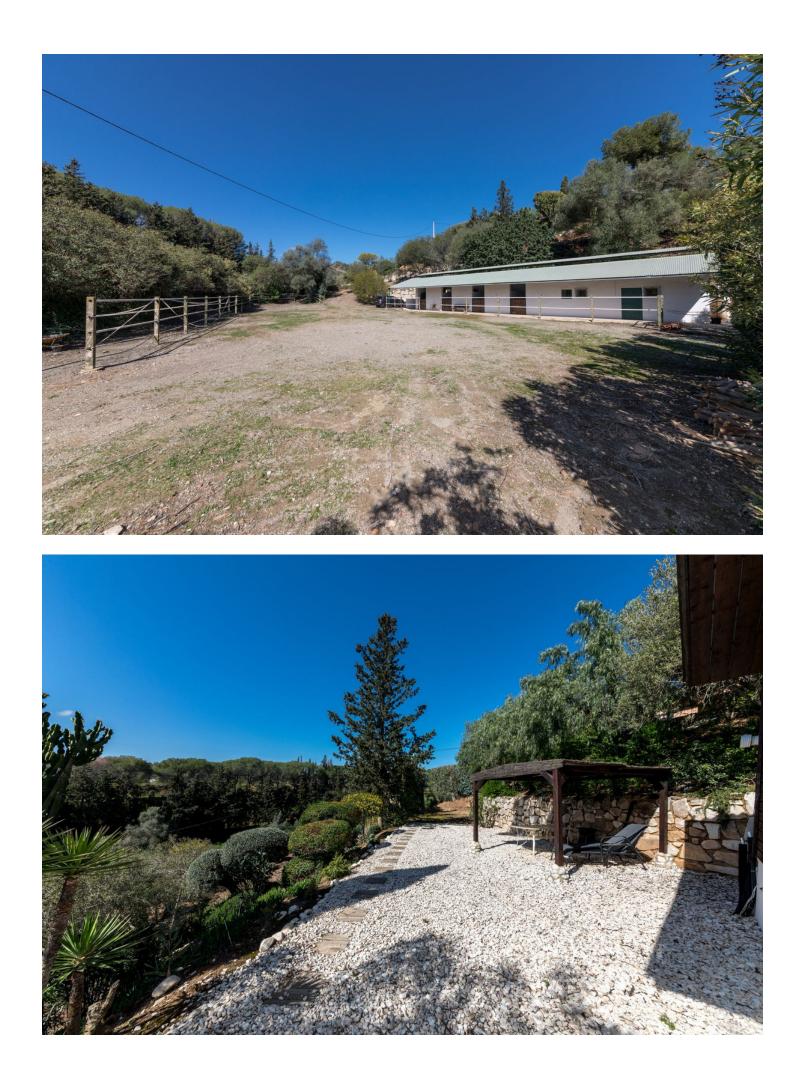

Special finca with a main house, guest house and stables in the Mijas area, close to amenities A very special finca located a short distance inland from Mijas Golf, just off the road up towards Alhaurin El Grande. This is a country property with very good road access and is perfect for buyers who are nervous of unmade tracks. The total land area is approaching 10,000 m2 although the real usable area surrounding the house is around 5,500m2. The property comprises a main house, which is a typical country house, built some timje ago, and now in need of a bit of a refresh, but which has great potential. Approached via an enclosed terrace there is a good sized living/dining room with fireplace, a smaller snug sitting room with an office area off and well fitted kitchen with integrated appliances and utility area. The main bedroom has wardrobes and an en suite bathroom. There are two further bedrooms with an interconnecting bathroom with bath and shower The house has a covered terrace accessed from the living area which leads to the pool and there are various terraces to enjoy both sun and shade throughout the year. shower. A new eco friendly air conditioning system has recently been installed which also provides hot water. There is also a chalet style guest house of timber construction which is nicely presented with double glazed windows. It has a comfortable living room with sitting and dining space together with a log burner stove. There is a comprehensively fitted kitchen with integrated appliances including a washing machine and dishwasher, two bedrooms and a recently refitted shower room. Hot water is from a bottled gas boiler. The Guest house has its own private terrace areas which enjoy the views and it also it has a tourist licence for lettings. On the lower side of the plot there is a stable block and paddock area with its own separate entrance although there is also access down from the main drive way. The stables have 4 loose boxes plus a tack room and a studio suite with a living area, kitchen and bathroom. The plot is gated with an automatic entrance gate and driveway down to the house where there is a garage/store, car part and further parking spaces including a dedicated space for the guesthouse. The property has well water and a water storage tanks for the houses and also for irrigation.