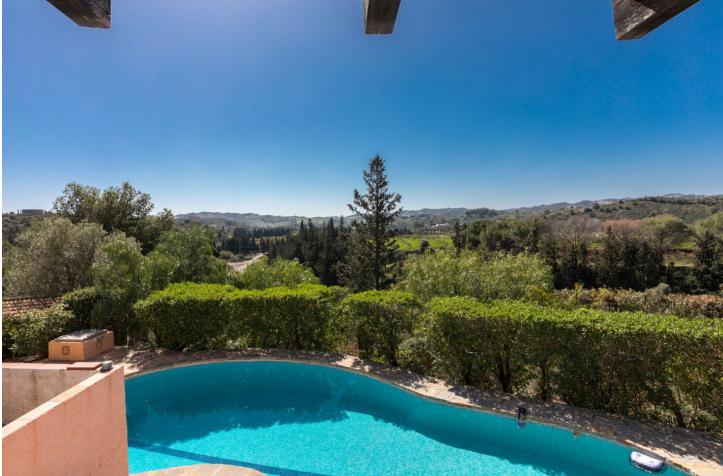

Special finca with a main house, guest house and stables in the Mijas area, close to amenities A very special finca located a short distance inland from Mijas Golf, just off the road up towards Alhaurin El Grande. This is a country property with very good road access and is perfect for buyers who are nervous of unmade tracks. The total land area is approaching 10,000 m2 although the real usable area surrounding the house is around 5,500m2. The property comprises a main house, which is a typical country house, built some timje ago, and now in need of a bit of a refresh, but which has great potential. Approached via an enclosed terrace there is a good sized living/dining room with fireplace, a smaller snug sitting room with an office area off and well fitted kitchen with integrated appliances and utility area. The main bedroom has wardrobes and an en suite bathroom. There are two further bedrooms with an interconnecting bathroom with bath and shower The house has a covered terrace accessed from the living area which leads to the pool and there are various terraces to enjoy both sun and shade throughout the year. shower. A new eco friendly air conditioning system has recently been installed which also provides hot water. There is also a chalet style guest house of timber construction which is nicely presented with double glazed windows. It has a comfortable living room with sitting and dining space together with a log burner stove. There is a comprehensively fitted kitchen with integrated appliances including a washing machine and dishwasher, two bedrooms and a recently refitted shower room. Hot water is from a bottled gas boiler. The Guest house has its own private terrace areas which enjoy the views and it also it has a tourist licence for lettings. On the lower side of the plot there is a stable block and paddock area with its own separate entrance although there is also access down from the main drive way. The stables have 4 loose boxes plus a tack room and a studio suite with a living area, kitchen and bathroom. The plot is gated with an automatic entrance gate and driveway down to the house where there is a garage/store, car part and further parking spaces including a dedicated space for the guesthouse. The property has well water and a water storage tanks for the houses and also for irrigation.

Pool Y Private

Kitchen Y Fully Fitted Climate Control Hot A/C Cold A/C

Garden YPrivate