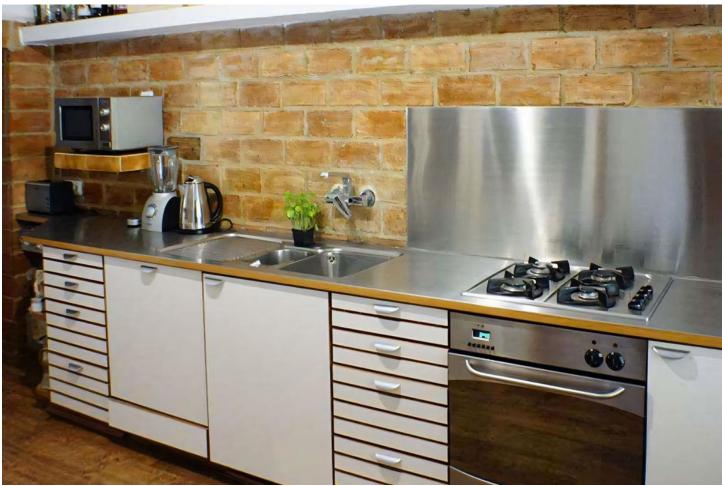

Special finca with a main house, guest house and stables in the Mijas area, close to amenities A very special finca located a short distance inland from Mijas Golf, just off the road up towards Alhaurin El Grande. This is a country property with very good road access and is perfect for buyers who are nervous of unmade tracks. The total land area is approaching 10,000 m2 although the real usable area surrounding the house is around 5,500m2. The property comprises a main house, which is a typical country house, built some timje ago, and now in need of a bit of a refresh, but which has great potential. Approached via an enclosed terrace there is a good sized living/dining room with fireplace, a smaller snug sitting room with an office area off and well fitted kitchen with integrated appliances and utility area. The main bedroom has wardrobes and an en suite bathroom. There are two further bedrooms with an interconnecting bathroom with bath and shower The house has a covered terrace accessed from the living area which leads to the pool and there are various terraces to enjoy both sun and shade throughout the year. shower. A new eco friendly air conditioning system has recently been installed which also provides hot water. There is also a chalet style guest house of timber construction which is nicely presented with double glazed windows. It has a comfortable living room with sitting and dining space together with a log burner stove. There is a comprehensively fitted kitchen with integrated appliances including a washing machine and dishwasher, two bedrooms and a recently refitted shower room. Hot water is from a bottled gas boiler. The Guest house has its own private terrace areas which enjoy the views and it also it has a tourist licence for lettings. On the lower side of the plot there is a stable block and paddock area with its own separate entrance although there is also access down from the main drive way. The stables have 4 loose boxes plus a tack room and a studio suite with a living area, kitchen and bathroom. The plot is gated with an automatic entrance gate and driveway down to the house where there is a garage/store, car part and further parking spaces including a dedicated space for the guesthouse. The property has well water and a water storage tanks for the houses and also for irrigation.

Pool Y Private

Kitchen Y Fully Fitted Climate Control Hot A/C Cold A/C

Garden YPrivate