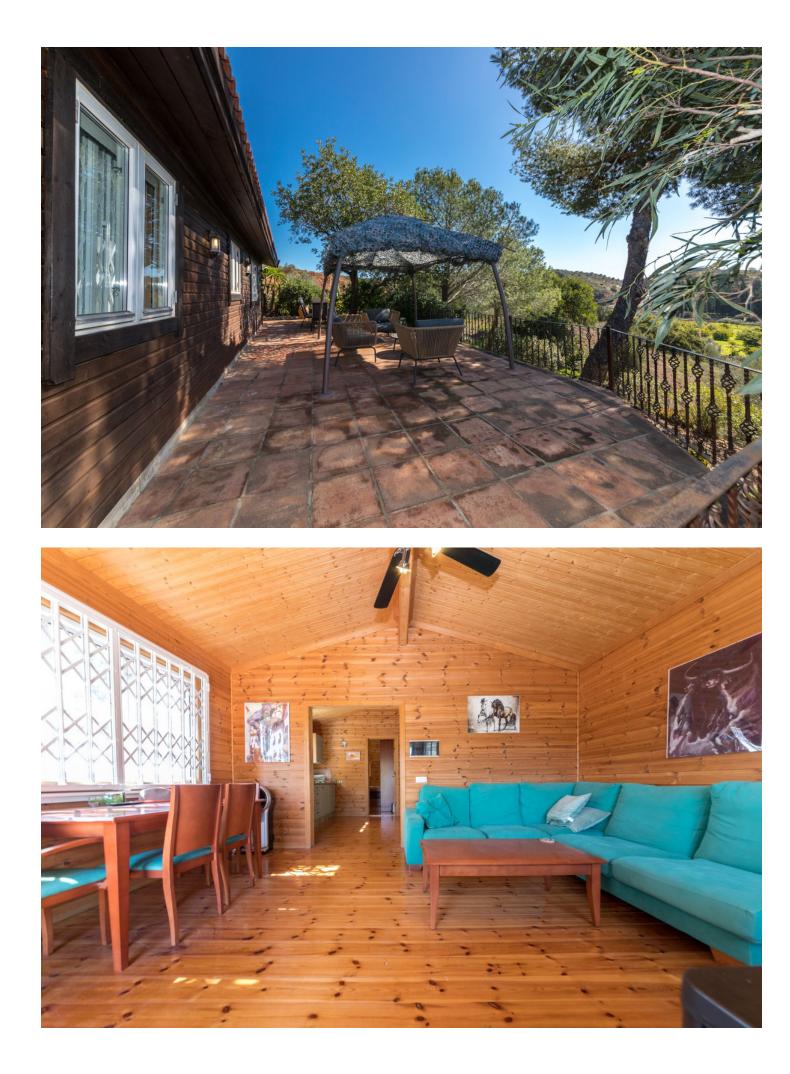

Special finca with a main house, guest house and stables in the Mijas area, close to amenities A very special finca located a short distance inland from Mijas Golf, just off the road up towards Alhaurin El Grande. This is a country property with very good road access and is perfect for buyers who are nervous of unmade tracks. The total land area is approaching 10,000 m2 although the real usable area surrounding the house is around 5,500m2. The property comprises a main house, which is a typical country house, built some timje ago, and now in need of a bit of a refresh, but which has great potential. Approached via an enclosed terrace there is a good sized living/dining room with fireplace, a smaller snug sitting room with an office area off and well fitted kitchen with integrated appliances and utility area. The main bedroom has wardrobes and an en suite bathroom. There are two further bedrooms with an interconnecting bathroom with bath and shower The house has a covered terrace accessed from the living area which leads to the pool and there are various terraces to enjoy both sun and shade throughout the year. shower. A new eco friendly air conditioning system has recently been installed which also provides hot water. There is also a chalet style guest house of timber construction which is nicely presented with double glazed windows. It has a comfortable living room with sitting and dining space together with a log burner stove. There is a comprehensively fitted kitchen with integrated appliances including a washing machine and dishwasher, two bedrooms and a recently refitted shower room. Hot water is from a bottled gas boiler. The Guest house has its own private terrace areas which enjoy the views and it also it has a tourist licence for lettings. On the lower side of the plot there is a stable block and paddock area with its own separate entrance although there is also access down from the main drive way. The stables have 4 loose boxes plus a tack room and a studio suite with a living area, kitchen and bathroom. The plot is gated with an automatic entrance gate and driveway down to the house where there is a garage/store, car part and further parking spaces including a dedicated space for the guesthouse. The property has well water and a water storage tanks for the houses and also for irrigation.