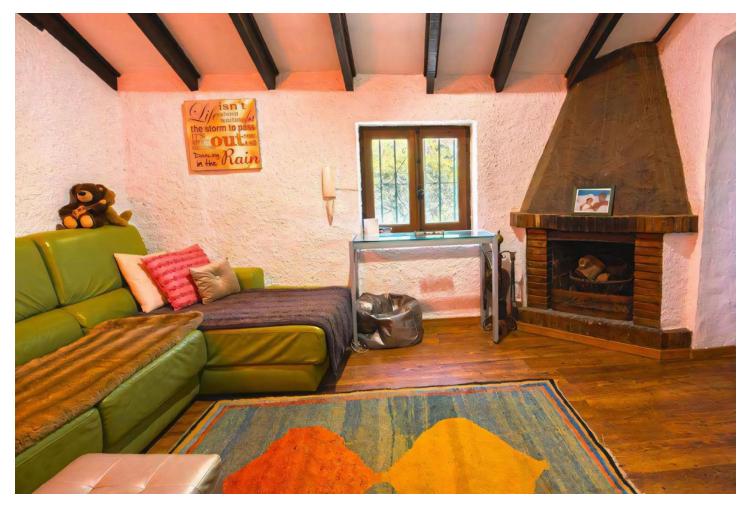

Special finca with a main house, guest house and stables in the Mijas area, close to amenities A very special finca located a short distance inland from Mijas Golf, just off the road up towards Alhaurin El Grande. This is a country property with very good road access and is perfect for buyers who are nervous of unmade tracks. The total land area is approaching 10,000 m2 although the real usable area surrounding the house is around 5,500m2. The property comprises a main house, which is a typical country house, built some timje ago, and now in need of a bit of a refresh, but which has great potential. Approached via an enclosed terrace there is a good sized living/dining room with fireplace, a smaller snug sitting room with an office area off and well fitted kitchen with integrated appliances and utility area. The main bedroom has wardrobes and an en suite bathroom. There are two further bedrooms with an interconnecting bathroom with bath and shower The house has a covered terrace accessed from the living area which leads to the pool and there are various terraces to enjoy both sun and shade throughout the year. shower. A new eco friendly air conditioning system has recently been installed which also provides hot water. There is also a chalet style guest house of timber construction which is nicely presented with double glazed windows. It has a comfortable living room with sitting and dining space together with a log burner stove. There is a comprehensively fitted kitchen with integrated appliances including a washing machine and dishwasher, two bedrooms and a recently refitted shower room. Hot water is from a bottled gas boiler. The Guest house has its own private terrace areas which enjoy the views and it also it has a tourist licence for lettings. On the lower side of the plot there is a stable block and paddock area with its own separate entrance although there is also access down from the main drive way. The stables have 4 loose boxes plus a tack room and a studio suite with a living area, kitchen and bathroom. The plot is gated with an automatic entrance gate and driveway down to the house where there is a garage/store, car part and further parking spaces including a dedicated space for the guesthouse. The property has well water and a water storage tanks for the houses and also for irrigation.