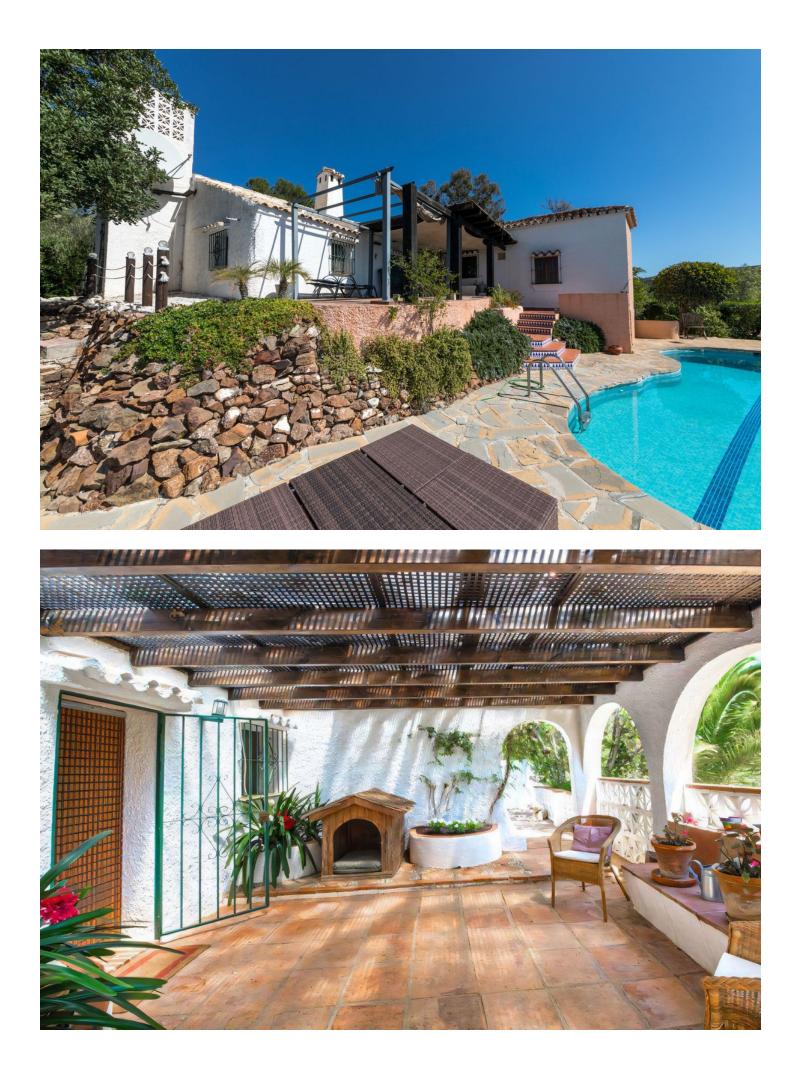

Special finca with a main house, guest house and stables in the Mijas area, close to amenities A very special finca located a short distance inland from Mijas Golf, just off the road up towards Alhaurin El Grande. This is a country property with very good road access and is perfect for buyers who are nervous of unmade tracks. The total land area is approaching 10,000 m2 although the real usable area surrounding the house is around 5,500m2. The property comprises a main house, which is a typical country house, built some timje ago, and now in need of a bit of a refresh, but which has great potential. Approached via an enclosed terrace there is a good sized living/dining room with fireplace, a smaller snug sitting room with an office area off and well fitted kitchen with integrated appliances and utility area. The main bedroom has wardrobes and an en suite bathroom. There are two further bedrooms with an interconnecting bathroom with bath and shower The house has a covered terrace accessed from the living area which leads to the pool and there are various terraces to enjoy both sun and shade throughout the year. shower. A new eco friendly air conditioning system has recently been installed which also provides hot water. There is also a chalet style guest house of timber construction which is nicely presented with double glazed windows. It has a comfortable living room with sitting and dining space together with a log burner stove. There is a comprehensively fitted kitchen with integrated appliances including a washing machine and dishwasher, two bedrooms and a recently refitted shower room. Hot water is from a bottled gas boiler. The Guest house has its own private terrace areas which enjoy the views and it also it has a tourist licence for lettings. On the lower side of the plot there is a stable block and paddock area with its own separate entrance although there is also access down from the main drive way. The stables have 4 loose boxes plus a tack room and a studio suite with a living area, kitchen and bathroom. The plot is gated with an automatic entrance gate and driveway down to the house where there is a garage/store, car part and further parking spaces including a dedicated space for the guesthouse. The property has well water and a water storage tanks for the houses and also for irrigation.

Pool Y Private

Kitchen Y Fully Fitted Climate Control Hot A/C Cold A/C

Garden YPrivate