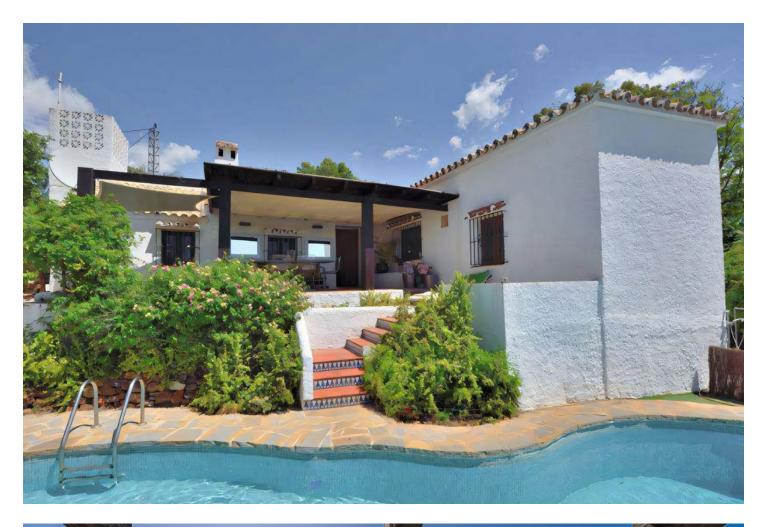

Special finca with a main house, guest house and stables in the Mijas area, close to amenities A very special finca located a short distance inland from Mijas Golf, just off the road up towards Alhaurin El Grande. This is a country property with very good road access and is perfect for buyers who are nervous of unmade tracks. The total land area is approaching 10,000 m2 although the real usable area surrounding the house is around 5,500m2. The property comprises a main house, which is a typical country house, built some timje ago, and now in need of a bit of a refresh, but which has great potential. Approached via an enclosed terrace there is a good sized living/dining room with fireplace, a smaller snug sitting room with an office area off and well fitted kitchen with integrated appliances and utility area. The main bedroom has wardrobes and an en suite bathroom. There are two further bedrooms with an interconnecting bathroom with bath and shower The house has a covered terrace accessed from the living area which leads to the pool and there are various terraces to enjoy both sun and shade throughout the year. shower. A new eco friendly air conditioning system has recently been installed which also provides hot water. There is also a chalet style guest house of timber construction which is nicely presented with double glazed windows. It has a comfortable living room with sitting and dining space together with a log burner stove. There is a comprehensively fitted kitchen with integrated appliances including a washing machine and dishwasher, two bedrooms and a recently refitted shower room. Hot water is from a bottled gas boiler. The Guest house has its own private terrace areas which enjoy the views and it also it has a tourist licence for lettings. On the lower side of the plot there is a stable block and paddock area with its own separate entrance although there is also access down from the main drive way. The stables have 4 loose boxes plus a tack room and a studio suite with a living area, kitchen and bathroom. The plot is gated with an automatic entrance gate and driveway down to the house where there is a garage/store, car part and further parking spaces including a dedicated space for the guesthouse. The property has well water and a water storage tanks for the houses and also for irrigation.