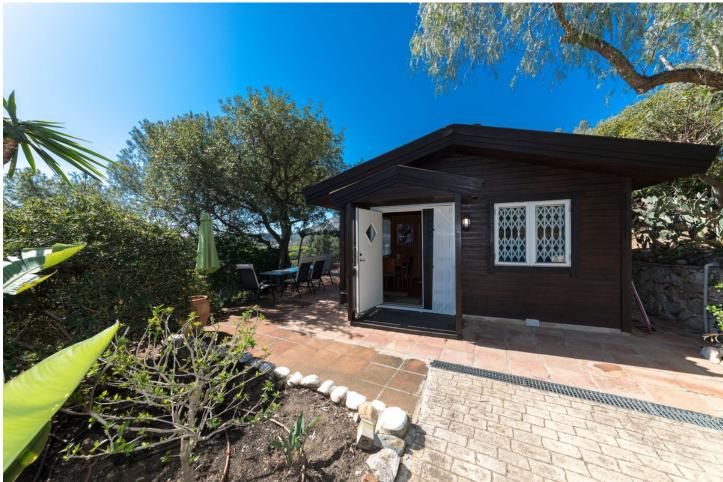

Special finca with a main house, guest house and stables in the Mijas area, close to amenities A very special finca located a short distance inland from Mijas Golf, just off the road up towards Alhaurin El Grande. This is a country property with very good road access and is perfect for buyers who are nervous of unmade tracks. The total land area is approaching 10,000 m2 although the real usable area surrounding the house is around 5,500m2. The property comprises a main house, which is a typical country house, built some timje ago, and now in need of a bit of a refresh, but which has great potential. Approached via an enclosed terrace there is a good sized living/dining room with fireplace, a smaller snug sitting room with an office area off and well fitted kitchen with integrated appliances and utility area. The main bedroom has wardrobes and an en suite bathroom. There are two further bedrooms with an interconnecting bathroom with bath and shower The house has a covered terrace accessed from the living area which leads to the pool and there are various terraces to enjoy both sun and shade throughout the year. shower. A new eco friendly air conditioning system has recently been installed which also provides hot water. There is also a chalet style guest house of timber construction which is nicely presented with double glazed windows. It has a comfortable living room with sitting and dining space together with a log burner stove. There is a comprehensively fitted kitchen with integrated appliances including a washing machine and dishwasher, two bedrooms and a recently refitted shower room. Hot water is from a bottled gas boiler. The Guest house has its own private terrace areas which enjoy the views and it also it has a tourist licence for lettings. On the lower side of the plot there is a stable block and paddock area with its own separate entrance although there is also access down from the main drive way. The stables have 4 loose boxes plus a tack room and a studio suite with a living area, kitchen and bathroom. The plot is gated with an automatic entrance gate and driveway down to the house where there is a garage/store, car part and further parking spaces including a dedicated space for the guesthouse. The property has well water and a water storage tanks for the houses and also for irrigation.