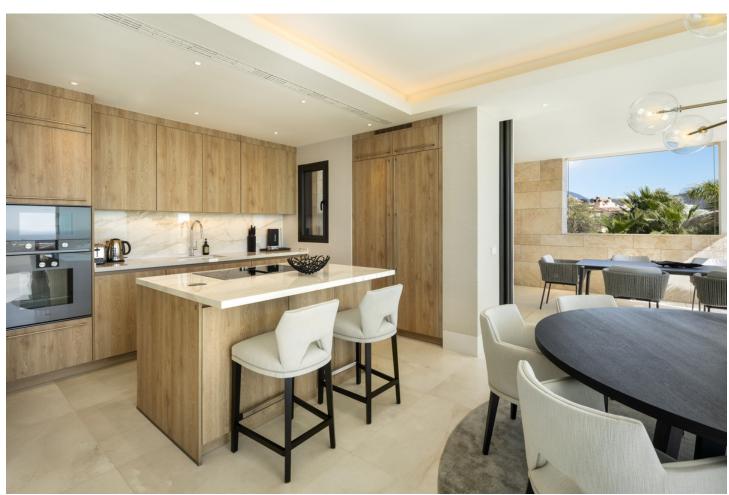

## Sales - Apartment - La Quinta 2.750.000€

www.mibgroup.es +34 662 58 96 58 info@mibgroup.es

Ref.-ID: MIBGR4686136 La Quinta Apartment

3

3.5

243 m2

A luxurious duplex apartment that boasts an enviable setting within the gated community of Grand View, located in La Quinta. The north-facing orientation of this property floods the interior spaces with natural light and offers breathtaking sea and mountain views. The generous terraces maximise the use of the outdoor spaces, serving as the ideal location to entertain guests or to simply unwind and relax. Grand View 1 also benefits from an outdoor kitchenette with an integrated BBQ. Designed to maximise comfort and style. This apartment offers a custom designed kitchen, elegantly appointed to prioritise functionality. Offers an open plan layout, which not only seamlessly connects the living spaces but offers an open and airy atmosphere for residents. This duplex apartment boasts 3 stunningly appointed bedrooms, each with their own ensuite bathroom. Each bedroom is designed to maximise modern comfort. It benefits from an array of luxurious communal amenities, including a state-of-the-art fully equipped gym, relaxing SPA facilities and incredible communal pool to be enjoyed all year round. Residents also benefit from 2 private garage spaces in the community's underground parking.