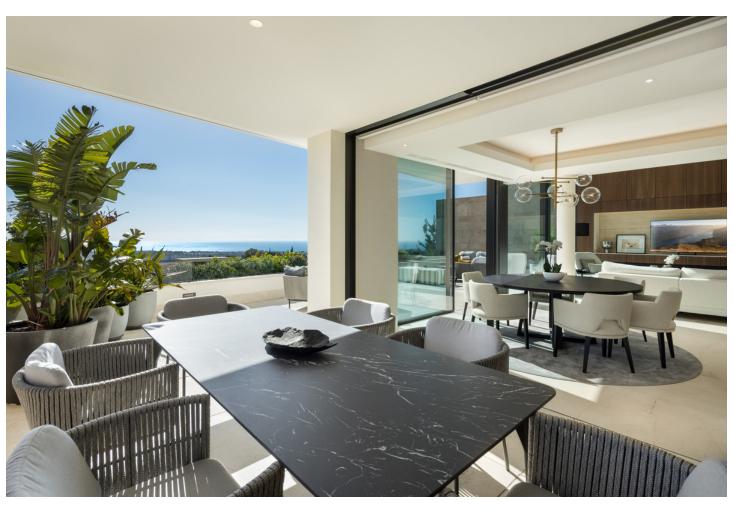

## Sales - Apartment - La Quinta 2.750.000€

www.mibgroup.es +34 662 58 96 58 info@mibgroup.es

Ref.-ID: MIBGR4686136 La Quinta Apartment

3

3.5

243 m2

A luxurious duplex apartment that boasts an enviable setting within the gated community of Grand View, located in La Quinta. The north-facing orientation of this property floods the interior spaces with natural light and offers breathtaking sea and mountain views. The generous terraces maximise the use of the outdoor spaces, serving as the ideal location to entertain guests or to simply unwind and relax. Grand View 1 also benefits from an outdoor kitchenette with an integrated BBQ. Designed to maximise comfort and style. This apartment offers a custom designed kitchen, elegantly appointed to prioritise functionality. Offers an open plan layout, which not only seamlessly connects the living spaces but offers an open and airy atmosphere for residents. This duplex apartment boasts 3 stunningly appointed bedrooms, each with their own ensuite bathroom. Each bedroom is designed to maximise modern comfort. It benefits from an array of luxurious communal amenities, including a state-of-the-art fully equipped gym, relaxing SPA facilities and incredible communal pool to be enjoyed all year round. Residents also benefit from 2 private garage spaces in the community's underground parking.