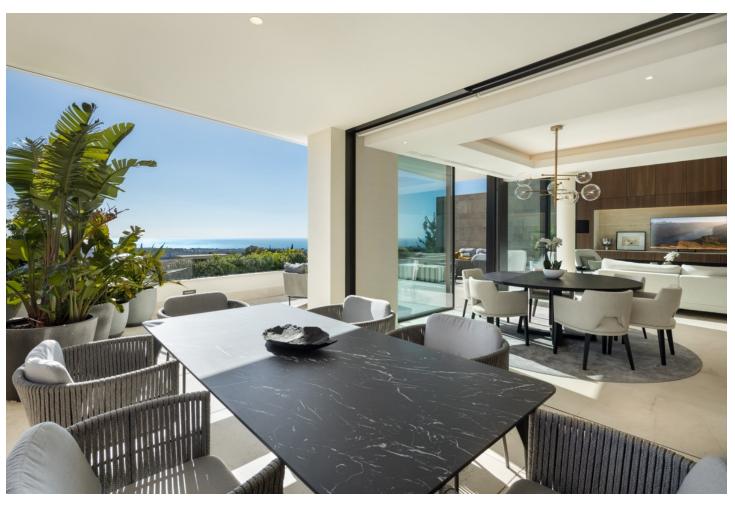

## Sales - Apartment - La Quinta 2.750.000€

www.mibgroup.es +34 662 58 96 58 info@mibgroup.es

Ref.-ID: MIBGR4686136 La Quinta Apartment

3

3.5

243 m2

A luxurious duplex apartment that boasts an enviable setting within the gated community of Grand View, located in La Quinta. The north-facing orientation of this property floods the interior spaces with natural light and offers breathtaking sea and mountain views. The generous terraces maximise the use of the outdoor spaces, serving as the ideal location to entertain guests or to simply unwind and relax. Grand View 1 also benefits from an outdoor kitchenette with an integrated BBQ. Designed to maximise comfort and style. This apartment offers a custom designed kitchen, elegantly appointed to prioritise functionality. Offers an open plan layout, which not only seamlessly connects the living spaces but offers an open and airy atmosphere for residents. This duplex apartment boasts 3 stunningly appointed bedrooms, each with their own ensuite bathroom. Each bedroom is designed to maximise modern comfort. It benefits from an array of luxurious communal amenities, including a state-of-the-art fully equipped gym, relaxing SPA facilities and incredible communal pool to be enjoyed all year round. Residents also benefit from 2 private garage spaces in the community's underground parking.

| <ul><li>Setting</li><li>Close To Golf</li><li>Close To Shops</li><li>Close To Town</li><li>Close To Schools</li></ul> | Orientation North                                | Condition  Excellent                                                                                                                                                                                | Pool Communal       |
|-----------------------------------------------------------------------------------------------------------------------|--------------------------------------------------|-----------------------------------------------------------------------------------------------------------------------------------------------------------------------------------------------------|---------------------|
| Climate Control  Air Conditioning  Fireplace  U/F Heating                                                             | Views Sea Mountain Country Panoramic Garden Pool | Features Covered Terrace Lift Fitted Wardrobes Near Transport Private Terrace Satellite TV Gym Storage Room Utility Room Ensuite Bathroom Wood Flooring Marble Flooring Bar Barbeque Double Glazing | Furniture  Optional |
| Kitchen Fully Fitted Partially Fitted                                                                                 | Garden Communal                                  | Security Electric Blinds Alarm System 24 Hour Security                                                                                                                                              | Parking Private     |
| Utilities                                                                                                             | Category                                         |                                                                                                                                                                                                     |                     |
| Telephone                                                                                                             | Luxury                                           |                                                                                                                                                                                                     |                     |