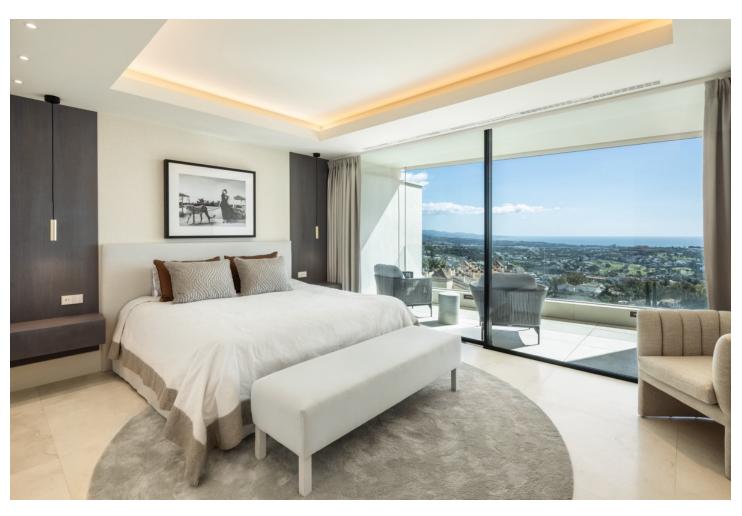

## Sales - Apartment - La Quinta 2.750.000€

www.mibgroup.es +34 662 58 96 58 info@mibgroup.es

Ref.-ID: MIBGR4686136 La Quinta Apartment

3

3.5

243 m2

A luxurious duplex apartment that boasts an enviable setting within the gated community of Grand View, located in La Quinta. The north-facing orientation of this property floods the interior spaces with natural light and offers breathtaking sea and mountain views. The generous terraces maximise the use of the outdoor spaces, serving as the ideal location to entertain guests or to simply unwind and relax. Grand View 1 also benefits from an outdoor kitchenette with an integrated BBQ. Designed to maximise comfort and style. This apartment offers a custom designed kitchen, elegantly appointed to prioritise functionality. Offers an open plan layout, which not only seamlessly connects the living spaces but offers an open and airy atmosphere for residents. This duplex apartment boasts 3 stunningly appointed bedrooms, each with their own ensuite bathroom. Each bedroom is designed to maximise modern comfort. It benefits from an array of luxurious communal amenities, including a state-of-the-art fully equipped gym, relaxing SPA facilities and incredible communal pool to be enjoyed all year round. Residents also benefit from 2 private garage spaces in the community's underground parking.

| <ul><li>Setting</li><li>Close To Golf</li><li>Close To Shops</li><li>Close To Town</li><li>Close To Schools</li></ul> | Orientation North                                | Condition  Excellent                                                                                                                                                                                | Pool Communal       |
|-----------------------------------------------------------------------------------------------------------------------|--------------------------------------------------|-----------------------------------------------------------------------------------------------------------------------------------------------------------------------------------------------------|---------------------|
| Climate Control  Air Conditioning  Fireplace  U/F Heating                                                             | Views Sea Mountain Country Panoramic Garden Pool | Features Covered Terrace Lift Fitted Wardrobes Near Transport Private Terrace Satellite TV Gym Storage Room Utility Room Ensuite Bathroom Wood Flooring Marble Flooring Bar Barbeque Double Glazing | Furniture  Optional |
| Kitchen Fully Fitted Partially Fitted                                                                                 | Garden Communal                                  | Security Electric Blinds Alarm System 24 Hour Security                                                                                                                                              | Parking Private     |
| Utilities                                                                                                             | Category                                         |                                                                                                                                                                                                     |                     |
| Telephone                                                                                                             | Luxury                                           |                                                                                                                                                                                                     |                     |