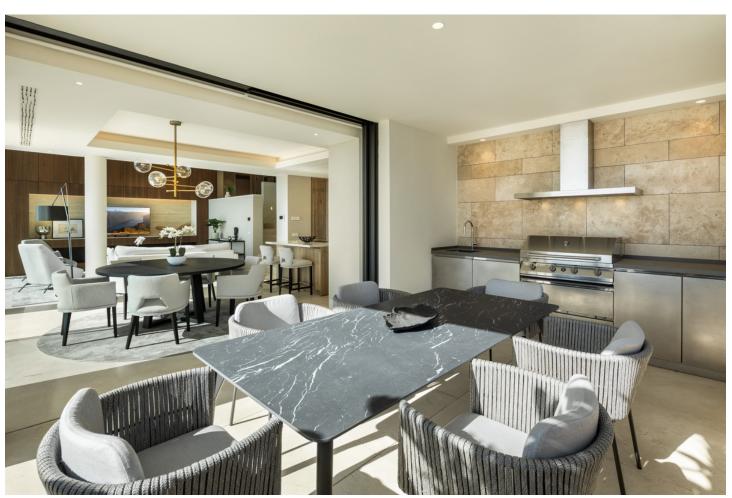

## Sales - Apartment - La Quinta 2.750.000€

www.mibgroup.es +34 662 58 96 58 info@mibgroup.es

Ref.-ID: MIBGR4686136 La Quinta Apartment

3

3.5

243 m2

A luxurious duplex apartment that boasts an enviable setting within the gated community of Grand View, located in La Quinta. The north-facing orientation of this property floods the interior spaces with natural light and offers breathtaking sea and mountain views. The generous terraces maximise the use of the outdoor spaces, serving as the ideal location to entertain guests or to simply unwind and relax. Grand View 1 also benefits from an outdoor kitchenette with an integrated BBQ. Designed to maximise comfort and style. This apartment offers a custom designed kitchen, elegantly appointed to prioritise functionality. Offers an open plan layout, which not only seamlessly connects the living spaces but offers an open and airy atmosphere for residents. This duplex apartment boasts 3 stunningly appointed bedrooms, each with their own ensuite bathroom. Each bedroom is designed to maximise modern comfort. It benefits from an array of luxurious communal amenities, including a state-of-the-art fully equipped gym, relaxing SPA facilities and incredible communal pool to be enjoyed all year round. Residents also benefit from 2 private garage spaces in the community's underground parking.

| <ul><li>Setting</li><li>Close To Golf</li><li>Close To Shops</li><li>Close To Town</li><li>Close To Schools</li></ul> | Orientation North                                | Condition  Excellent                                                                                                                                                                                | Pool Communal       |
|-----------------------------------------------------------------------------------------------------------------------|--------------------------------------------------|-----------------------------------------------------------------------------------------------------------------------------------------------------------------------------------------------------|---------------------|
| Climate Control  Air Conditioning  Fireplace  U/F Heating                                                             | Views Sea Mountain Country Panoramic Garden Pool | Features Covered Terrace Lift Fitted Wardrobes Near Transport Private Terrace Satellite TV Gym Storage Room Utility Room Ensuite Bathroom Wood Flooring Marble Flooring Bar Barbeque Double Glazing | Furniture  Optional |
| Kitchen Fully Fitted Partially Fitted                                                                                 | Garden Communal                                  | Security Electric Blinds Alarm System 24 Hour Security                                                                                                                                              | Parking Private     |
| Utilities                                                                                                             | Category                                         |                                                                                                                                                                                                     |                     |
| Telephone                                                                                                             | Luxury                                           |                                                                                                                                                                                                     |                     |