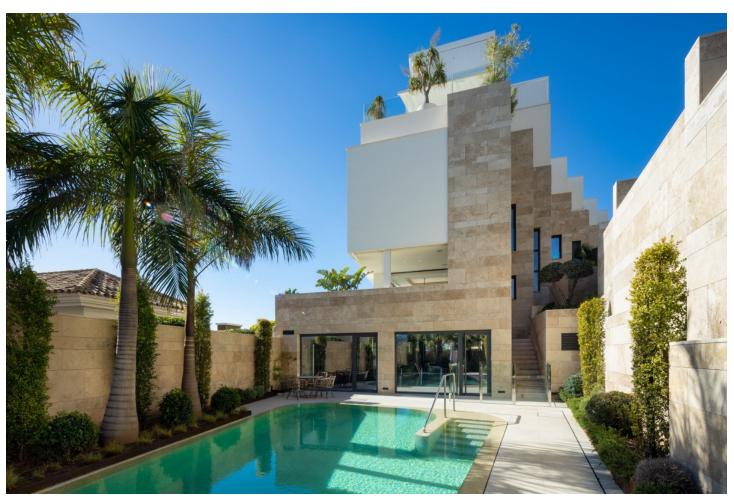

## Sales - Apartment - La Quinta 2.750.000€

www.mibgroup.es +34 662 58 96 58 info@mibgroup.es

Ref.-ID: MIBGR4686136 La Quinta Apartment

3

3.5

243 m2

A luxurious duplex apartment that boasts an enviable setting within the gated community of Grand View, located in La Quinta. The north-facing orientation of this property floods the interior spaces with natural light and offers breathtaking sea and mountain views. The generous terraces maximise the use of the outdoor spaces, serving as the ideal location to entertain guests or to simply unwind and relax. Grand View 1 also benefits from an outdoor kitchenette with an integrated BBQ. Designed to maximise comfort and style. This apartment offers a custom designed kitchen, elegantly appointed to prioritise functionality. Offers an open plan layout, which not only seamlessly connects the living spaces but offers an open and airy atmosphere for residents. This duplex apartment boasts 3 stunningly appointed bedrooms, each with their own ensuite bathroom. Each bedroom is designed to maximise modern comfort. It benefits from an array of luxurious communal amenities, including a state-of-the-art fully equipped gym, relaxing SPA facilities and incredible communal pool to be enjoyed all year round. Residents also benefit from 2 private garage spaces in the community's underground parking.

| <ul><li>Setting</li><li>Close To Golf</li><li>Close To Shops</li><li>Close To Town</li><li>Close To Schools</li></ul> | Orientation North                                | Condition  Excellent                                                                                                                                                                                | Pool Communal       |
|-----------------------------------------------------------------------------------------------------------------------|--------------------------------------------------|-----------------------------------------------------------------------------------------------------------------------------------------------------------------------------------------------------|---------------------|
| Climate Control  Air Conditioning  Fireplace  U/F Heating                                                             | Views Sea Mountain Country Panoramic Garden Pool | Features Covered Terrace Lift Fitted Wardrobes Near Transport Private Terrace Satellite TV Gym Storage Room Utility Room Ensuite Bathroom Wood Flooring Marble Flooring Bar Barbeque Double Glazing | Furniture  Optional |
| Kitchen Fully Fitted Partially Fitted                                                                                 | Garden Communal                                  | Security Electric Blinds Alarm System 24 Hour Security                                                                                                                                              | Parking Private     |
| Utilities                                                                                                             | Category                                         |                                                                                                                                                                                                     |                     |
| Telephone                                                                                                             | Luxury                                           |                                                                                                                                                                                                     |                     |