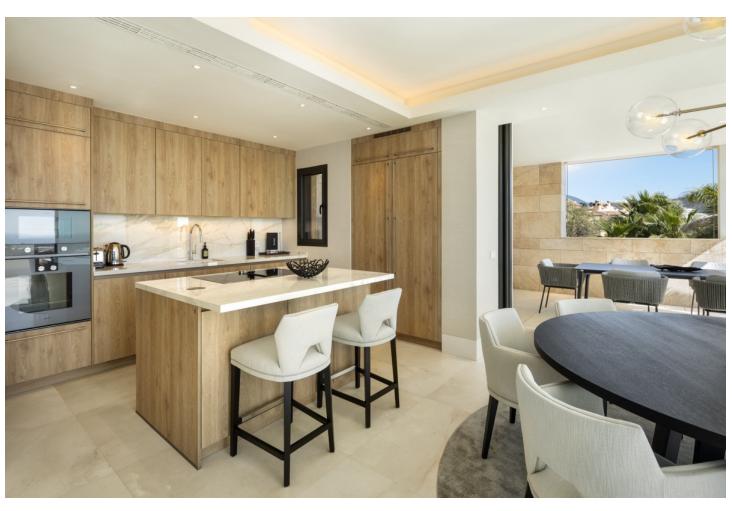

## Sales - Apartment - La Quinta 2.750.000€

www.mibgroup.es +34 662 58 96 58 info@mibgroup.es

Ref.-ID: MIBGR4686136 La Quinta Apartment

3

3.5

243 m2

A luxurious duplex apartment that boasts an enviable setting within the gated community of Grand View, located in La Quinta. The north-facing orientation of this property floods the interior spaces with natural light and offers breathtaking sea and mountain views. The generous terraces maximise the use of the outdoor spaces, serving as the ideal location to entertain guests or to simply unwind and relax. Grand View 1 also benefits from an outdoor kitchenette with an integrated BBQ. Designed to maximise comfort and style. This apartment offers a custom designed kitchen, elegantly appointed to prioritise functionality. Offers an open plan layout, which not only seamlessly connects the living spaces but offers an open and airy atmosphere for residents. This duplex apartment boasts 3 stunningly appointed bedrooms, each with their own ensuite bathroom. Each bedroom is designed to maximise modern comfort. It benefits from an array of luxurious communal amenities, including a state-of-the-art fully equipped gym, relaxing SPA facilities and incredible communal pool to be enjoyed all year round. Residents also benefit from 2 private garage spaces in the community's underground parking.

| <ul><li>Setting</li><li>Close To Golf</li><li>Close To Shops</li><li>Close To Town</li><li>Close To Schools</li></ul> | Orientation North                                | Condition  Excellent                                                                                                                                                                                | Pool Communal       |
|-----------------------------------------------------------------------------------------------------------------------|--------------------------------------------------|-----------------------------------------------------------------------------------------------------------------------------------------------------------------------------------------------------|---------------------|
| Climate Control  Air Conditioning  Fireplace  U/F Heating                                                             | Views Sea Mountain Country Panoramic Garden Pool | Features Covered Terrace Lift Fitted Wardrobes Near Transport Private Terrace Satellite TV Gym Storage Room Utility Room Ensuite Bathroom Wood Flooring Marble Flooring Bar Barbeque Double Glazing | Furniture  Optional |
| Kitchen Fully Fitted Partially Fitted                                                                                 | Garden Communal                                  | Security Electric Blinds Alarm System 24 Hour Security                                                                                                                                              | Parking Private     |
| Utilities                                                                                                             | Category                                         |                                                                                                                                                                                                     |                     |
| Telephone                                                                                                             | Luxury                                           |                                                                                                                                                                                                     |                     |