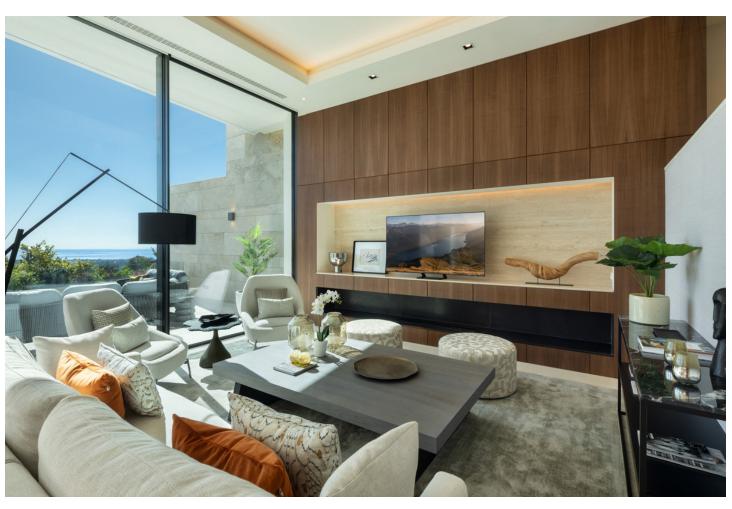

## Sales - Apartment - La Quinta 2.750.000€

www.mibgroup.es +34 662 58 96 58 info@mibgroup.es

Ref.-ID: MIBGR4686136 La Quinta Apartment

3

3.5

243 m2

A luxurious duplex apartment that boasts an enviable setting within the gated community of Grand View, located in La Quinta. The north-facing orientation of this property floods the interior spaces with natural light and offers breathtaking sea and mountain views. The generous terraces maximise the use of the outdoor spaces, serving as the ideal location to entertain guests or to simply unwind and relax. Grand View 1 also benefits from an outdoor kitchenette with an integrated BBQ. Designed to maximise comfort and style. This apartment offers a custom designed kitchen, elegantly appointed to prioritise functionality. Offers an open plan layout, which not only seamlessly connects the living spaces but offers an open and airy atmosphere for residents. This duplex apartment boasts 3 stunningly appointed bedrooms, each with their own ensuite bathroom. Each bedroom is designed to maximise modern comfort. It benefits from an array of luxurious communal amenities, including a state-of-the-art fully equipped gym, relaxing SPA facilities and incredible communal pool to be enjoyed all year round. Residents also benefit from 2 private garage spaces in the community's underground parking.