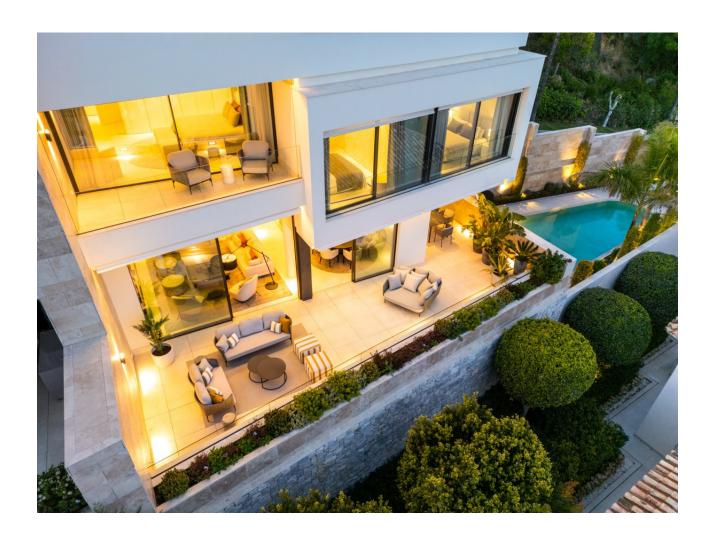

## Sales - Apartment - La Quinta 2.750.000€

www.mibgroup.es +34 662 58 96 58 info@mibgroup.es

Ref.-ID: MIBGR4686136 La Quinta Apartment

3

3.5

243 m2

A luxurious duplex apartment that boasts an enviable setting within the gated community of Grand View, located in La Quinta. The north-facing orientation of this property floods the interior spaces with natural light and offers breathtaking sea and mountain views. The generous terraces maximise the use of the outdoor spaces, serving as the ideal location to entertain guests or to simply unwind and relax. Grand View 1 also benefits from an outdoor kitchenette with an integrated BBQ. Designed to maximise comfort and style. This apartment offers a custom designed kitchen, elegantly appointed to prioritise functionality. Offers an open plan layout, which not only seamlessly connects the living spaces but offers an open and airy atmosphere for residents. This duplex apartment boasts 3 stunningly appointed bedrooms, each with their own ensuite bathroom. Each bedroom is designed to maximise modern comfort. It benefits from an array of luxurious communal amenities, including a state-of-the-art fully equipped gym, relaxing SPA facilities and incredible communal pool to be enjoyed all year round. Residents also benefit from 2 private garage spaces in the community's underground parking.