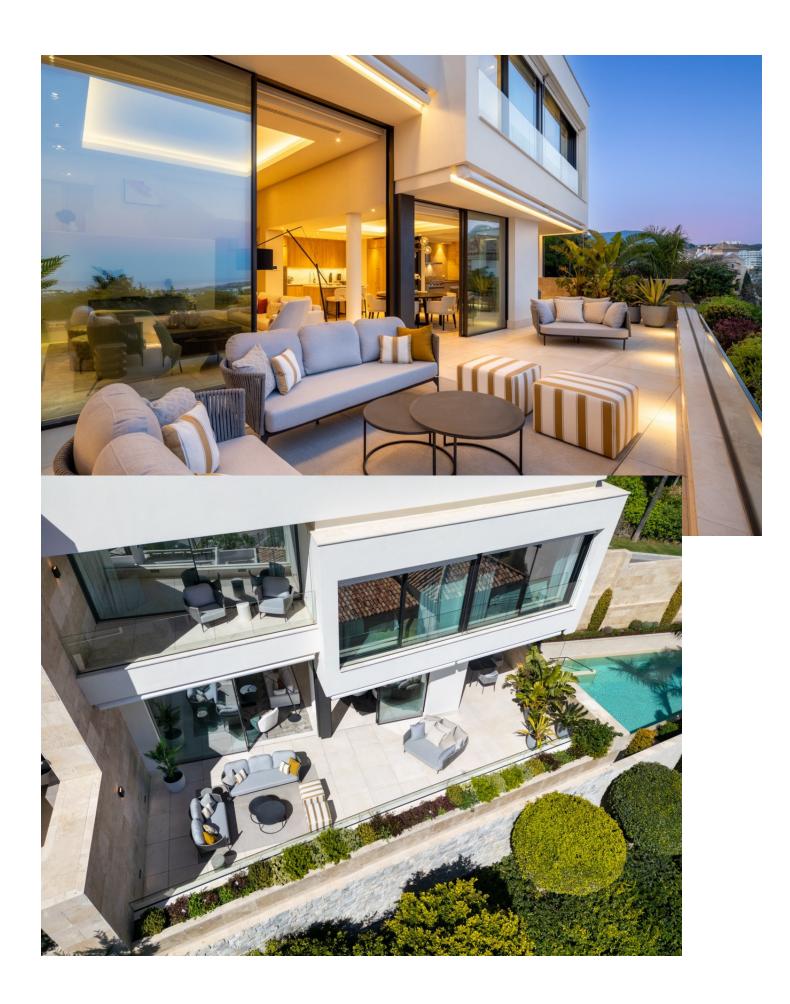

## Sales - Apartment - La Quinta 2.750.000€

www.mibgroup.es +34 662 58 96 58 info@mibgroup.es

Ref.-ID: MIBGR4686136 La Quinta Apartment

3

3.5

243 m2

A luxurious duplex apartment that boasts an enviable setting within the gated community of Grand View, located in La Quinta. The north-facing orientation of this property floods the interior spaces with natural light and offers breathtaking sea and mountain views. The generous terraces maximise the use of the outdoor spaces, serving as the ideal location to entertain guests or to simply unwind and relax. Grand View 1 also benefits from an outdoor kitchenette with an integrated BBQ. Designed to maximise comfort and style. This apartment offers a custom designed kitchen, elegantly appointed to prioritise functionality. Offers an open plan layout, which not only seamlessly connects the living spaces but offers an open and airy atmosphere for residents. This duplex apartment boasts 3 stunningly appointed bedrooms, each with their own ensuite bathroom. Each bedroom is designed to maximise modern comfort. It benefits from an array of luxurious communal amenities, including a state-of-the-art fully equipped gym, relaxing SPA facilities and incredible communal pool to be enjoyed all year round. Residents also benefit from 2 private garage spaces in the community's underground parking.