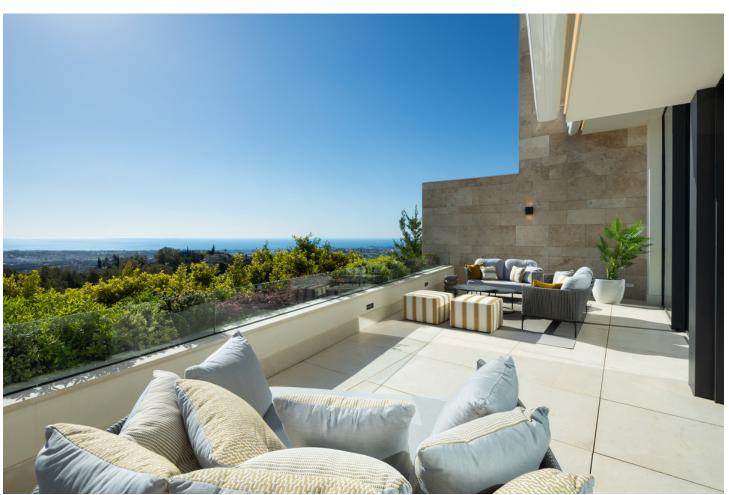

## Sales - Apartment - La Quinta 2.750.000€

www.mibgroup.es +34 662 58 96 58 info@mibgroup.es

Ref.-ID: MIBGR4686136 La Quinta Apartment

3

3.5

243 m2

A luxurious duplex apartment that boasts an enviable setting within the gated community of Grand View, located in La Quinta. The north-facing orientation of this property floods the interior spaces with natural light and offers breathtaking sea and mountain views. The generous terraces maximise the use of the outdoor spaces, serving as the ideal location to entertain guests or to simply unwind and relax. Grand View 1 also benefits from an outdoor kitchenette with an integrated BBQ. Designed to maximise comfort and style. This apartment offers a custom designed kitchen, elegantly appointed to prioritise functionality. Offers an open plan layout, which not only seamlessly connects the living spaces but offers an open and airy atmosphere for residents. This duplex apartment boasts 3 stunningly appointed bedrooms, each with their own ensuite bathroom. Each bedroom is designed to maximise modern comfort. It benefits from an array of luxurious communal amenities, including a state-of-the-art fully equipped gym, relaxing SPA facilities and incredible communal pool to be enjoyed all year round. Residents also benefit from 2 private garage spaces in the community's underground parking.