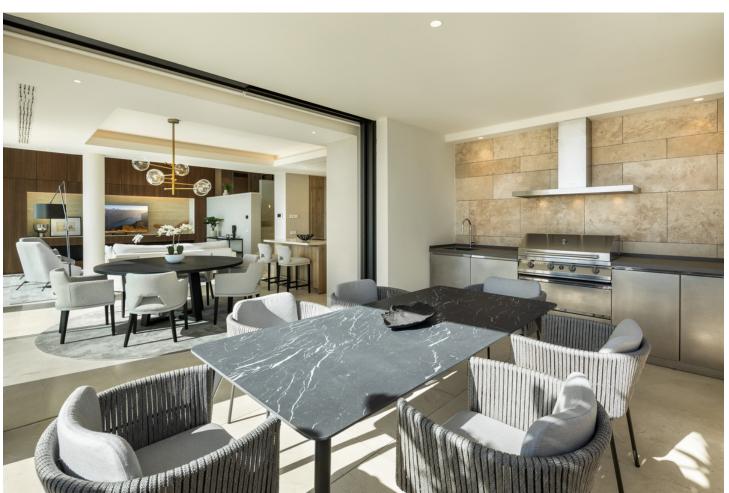

## Sales - Apartment - La Quinta 2.750.000€

www.mibgroup.es +34 662 58 96 58 info@mibgroup.es

Ref.-ID: MIBGR4686136 La Quinta Apartment

3

3.5

243 m2

A luxurious duplex apartment that boasts an enviable setting within the gated community of Grand View, located in La Quinta. The north-facing orientation of this property floods the interior spaces with natural light and offers breathtaking sea and mountain views. The generous terraces maximise the use of the outdoor spaces, serving as the ideal location to entertain guests or to simply unwind and relax. Grand View 1 also benefits from an outdoor kitchenette with an integrated BBQ. Designed to maximise comfort and style. This apartment offers a custom designed kitchen, elegantly appointed to prioritise functionality. Offers an open plan layout, which not only seamlessly connects the living spaces but offers an open and airy atmosphere for residents. This duplex apartment boasts 3 stunningly appointed bedrooms, each with their own ensuite bathroom. Each bedroom is designed to maximise modern comfort. It benefits from an array of luxurious communal amenities, including a state-of-the-art fully equipped gym, relaxing SPA facilities and incredible communal pool to be enjoyed all year round. Residents also benefit from 2 private garage spaces in the community's underground parking.