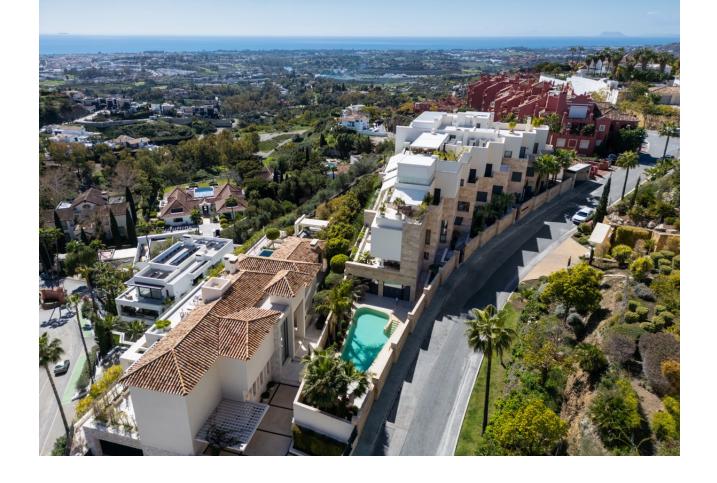

## Sales - Apartment - La Quinta 2.750.000€

www.mibgroup.es +34 662 58 96 58 info@mibgroup.es

Ref.-ID: MIBGR4686136 La Quinta Apartment

3

3.5

243 m2

A luxurious duplex apartment that boasts an enviable setting within the gated community of Grand View, located in La Quinta. The north-facing orientation of this property floods the interior spaces with natural light and offers breathtaking sea and mountain views. The generous terraces maximise the use of the outdoor spaces, serving as the ideal location to entertain guests or to simply unwind and relax. Grand View 1 also benefits from an outdoor kitchenette with an integrated BBQ. Designed to maximise comfort and style. This apartment offers a custom designed kitchen, elegantly appointed to prioritise functionality. Offers an open plan layout, which not only seamlessly connects the living spaces but offers an open and airy atmosphere for residents. This duplex apartment boasts 3 stunningly appointed bedrooms, each with their own ensuite bathroom. Each bedroom is designed to maximise modern comfort. It benefits from an array of luxurious communal amenities, including a state-of-the-art fully equipped gym, relaxing SPA facilities and incredible communal pool to be enjoyed all year round. Residents also benefit from 2 private garage spaces in the community's underground parking.