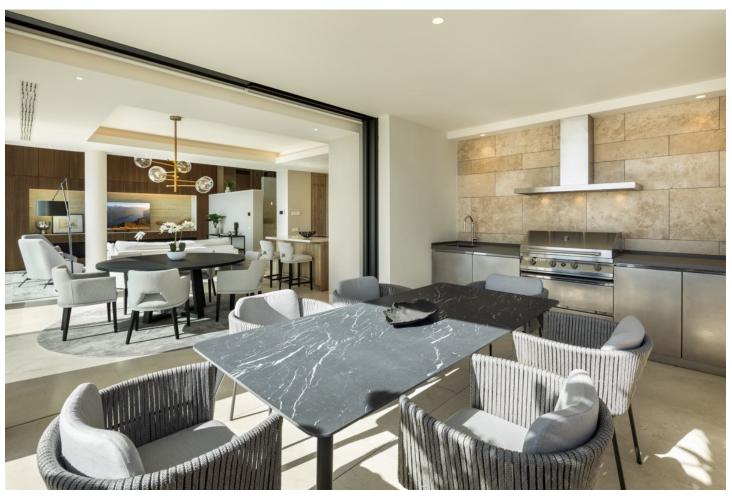

## Sales - Apartment - La Quinta 2.750.000€

www.mibgroup.es +34 662 58 96 58 info@mibgroup.es

Ref.-ID: MIBGR4686136 La Quinta Apartment

3

3.5

243 m2

A luxurious duplex apartment that boasts an enviable setting within the gated community of Grand View, located in La Quinta. The north-facing orientation of this property floods the interior spaces with natural light and offers breathtaking sea and mountain views. The generous terraces maximise the use of the outdoor spaces, serving as the ideal location to entertain guests or to simply unwind and relax. Grand View 1 also benefits from an outdoor kitchenette with an integrated BBQ. Designed to maximise comfort and style. This apartment offers a custom designed kitchen, elegantly appointed to prioritise functionality. Offers an open plan layout, which not only seamlessly connects the living spaces but offers an open and airy atmosphere for residents. This duplex apartment boasts 3 stunningly appointed bedrooms, each with their own ensuite bathroom. Each bedroom is designed to maximise modern comfort. It benefits from an array of luxurious communal amenities, including a state-of-the-art fully equipped gym, relaxing SPA facilities and incredible communal pool to be enjoyed all year round. Residents also benefit from 2 private garage spaces in the community's underground parking.

| <ul><li>Setting</li><li>Close To Golf</li><li>Close To Shops</li><li>Close To Town</li><li>Close To Schools</li></ul> | Orientation North                                | Condition  Excellent                                                                                                                                                                                | Pool Communal       |
|-----------------------------------------------------------------------------------------------------------------------|--------------------------------------------------|-----------------------------------------------------------------------------------------------------------------------------------------------------------------------------------------------------|---------------------|
| Climate Control  Air Conditioning  Fireplace  U/F Heating                                                             | Views Sea Mountain Country Panoramic Garden Pool | Features Covered Terrace Lift Fitted Wardrobes Near Transport Private Terrace Satellite TV Gym Storage Room Utility Room Ensuite Bathroom Wood Flooring Marble Flooring Bar Barbeque Double Glazing | Furniture  Optional |
| Kitchen Fully Fitted Partially Fitted                                                                                 | Garden Communal                                  | Security Electric Blinds Alarm System 24 Hour Security                                                                                                                                              | Parking Private     |
| Utilities                                                                                                             | Category                                         |                                                                                                                                                                                                     |                     |
| Telephone                                                                                                             | Luxury                                           |                                                                                                                                                                                                     |                     |