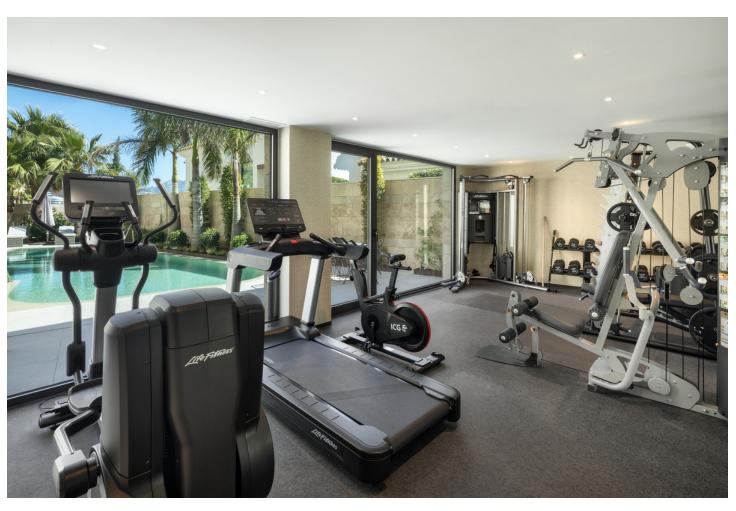

## Sales - Apartment - La Quinta 2.750.000€

www.mibgroup.es +34 662 58 96 58 info@mibgroup.es

Ref.-ID: MIBGR4686136 La Quinta Apartment

3

3.5

243 m2

A luxurious duplex apartment that boasts an enviable setting within the gated community of Grand View, located in La Quinta. The north-facing orientation of this property floods the interior spaces with natural light and offers breathtaking sea and mountain views. The generous terraces maximise the use of the outdoor spaces, serving as the ideal location to entertain guests or to simply unwind and relax. Grand View 1 also benefits from an outdoor kitchenette with an integrated BBQ. Designed to maximise comfort and style. This apartment offers a custom designed kitchen, elegantly appointed to prioritise functionality. Offers an open plan layout, which not only seamlessly connects the living spaces but offers an open and airy atmosphere for residents. This duplex apartment boasts 3 stunningly appointed bedrooms, each with their own ensuite bathroom. Each bedroom is designed to maximise modern comfort. It benefits from an array of luxurious communal amenities, including a state-of-the-art fully equipped gym, relaxing SPA facilities and incredible communal pool to be enjoyed all year round. Residents also benefit from 2 private garage spaces in the community's underground parking.

| <ul><li>Setting</li><li>Close To Golf</li><li>Close To Shops</li><li>Close To Town</li><li>Close To Schools</li></ul> | Orientation North                                | Condition  Excellent                                                                                                                                                                                | Pool Communal       |
|-----------------------------------------------------------------------------------------------------------------------|--------------------------------------------------|-----------------------------------------------------------------------------------------------------------------------------------------------------------------------------------------------------|---------------------|
| Climate Control  Air Conditioning  Fireplace  U/F Heating                                                             | Views Sea Mountain Country Panoramic Garden Pool | Features Covered Terrace Lift Fitted Wardrobes Near Transport Private Terrace Satellite TV Gym Storage Room Utility Room Ensuite Bathroom Wood Flooring Marble Flooring Bar Barbeque Double Glazing | Furniture  Optional |
| Kitchen Fully Fitted Partially Fitted                                                                                 | Garden Communal                                  | Security Electric Blinds Alarm System 24 Hour Security                                                                                                                                              | Parking Private     |
| Utilities                                                                                                             | Category                                         |                                                                                                                                                                                                     |                     |
| Telephone                                                                                                             | Luxury                                           |                                                                                                                                                                                                     |                     |