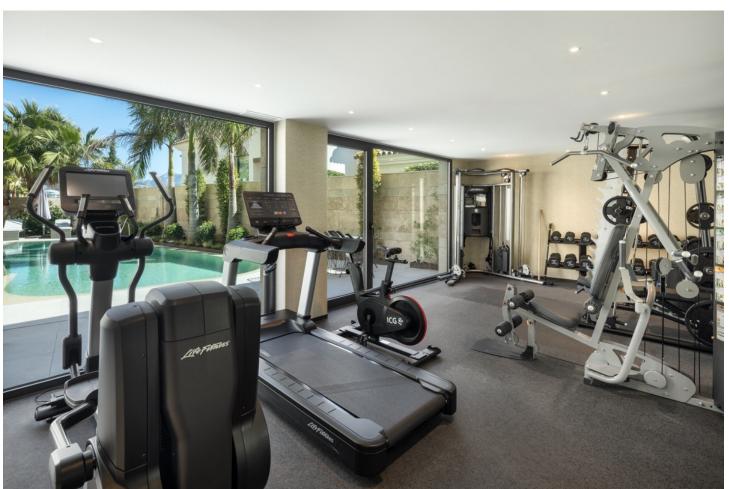

## Sales - Apartment - La Quinta 2.750.000€

www.mibgroup.es +34 662 58 96 58 info@mibgroup.es

Ref.-ID: MIBGR4686136 La Quinta Apartment

3

3.5

243 m2

A luxurious duplex apartment that boasts an enviable setting within the gated community of Grand View, located in La Quinta. The north-facing orientation of this property floods the interior spaces with natural light and offers breathtaking sea and mountain views. The generous terraces maximise the use of the outdoor spaces, serving as the ideal location to entertain guests or to simply unwind and relax. Grand View 1 also benefits from an outdoor kitchenette with an integrated BBQ. Designed to maximise comfort and style. This apartment offers a custom designed kitchen, elegantly appointed to prioritise functionality. Offers an open plan layout, which not only seamlessly connects the living spaces but offers an open and airy atmosphere for residents. This duplex apartment boasts 3 stunningly appointed bedrooms, each with their own ensuite bathroom. Each bedroom is designed to maximise modern comfort. It benefits from an array of luxurious communal amenities, including a state-of-the-art fully equipped gym, relaxing SPA facilities and incredible communal pool to be enjoyed all year round. Residents also benefit from 2 private garage spaces in the community's underground parking.

| <ul><li>Setting</li><li>Close To Golf</li><li>Close To Shops</li><li>Close To Town</li><li>Close To Schools</li></ul> | Orientation North                                | Condition  Excellent                                                                                                                                                                                | Pool Communal       |
|-----------------------------------------------------------------------------------------------------------------------|--------------------------------------------------|-----------------------------------------------------------------------------------------------------------------------------------------------------------------------------------------------------|---------------------|
| Climate Control  Air Conditioning  Fireplace  U/F Heating                                                             | Views Sea Mountain Country Panoramic Garden Pool | Features Covered Terrace Lift Fitted Wardrobes Near Transport Private Terrace Satellite TV Gym Storage Room Utility Room Ensuite Bathroom Wood Flooring Marble Flooring Bar Barbeque Double Glazing | Furniture  Optional |
| Kitchen Fully Fitted Partially Fitted                                                                                 | Garden Communal                                  | Security Electric Blinds Alarm System 24 Hour Security                                                                                                                                              | Parking Private     |
| Utilities                                                                                                             | Category                                         |                                                                                                                                                                                                     |                     |
| Telephone                                                                                                             | Luxury                                           |                                                                                                                                                                                                     |                     |