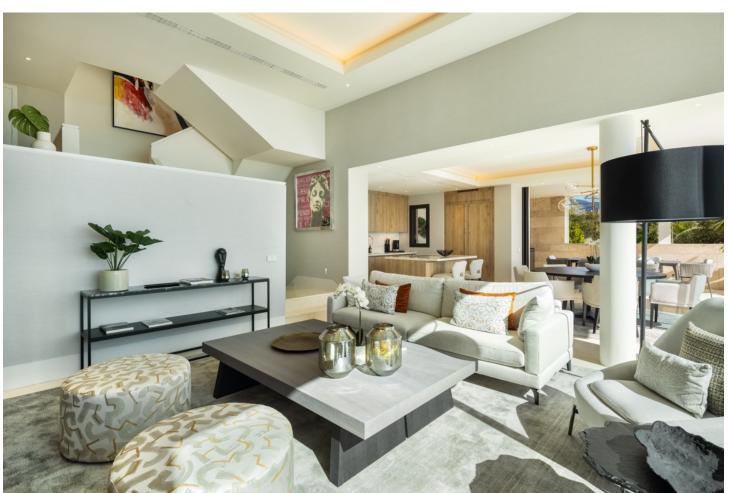

## Sales - Apartment - La Quinta 2.750.000€

www.mibgroup.es +34 662 58 96 58 info@mibgroup.es

Ref.-ID: MIBGR4686136 La Quinta Apartment

3

3.5

243 m2

A luxurious duplex apartment that boasts an enviable setting within the gated community of Grand View, located in La Quinta. The north-facing orientation of this property floods the interior spaces with natural light and offers breathtaking sea and mountain views. The generous terraces maximise the use of the outdoor spaces, serving as the ideal location to entertain guests or to simply unwind and relax. Grand View 1 also benefits from an outdoor kitchenette with an integrated BBQ. Designed to maximise comfort and style. This apartment offers a custom designed kitchen, elegantly appointed to prioritise functionality. Offers an open plan layout, which not only seamlessly connects the living spaces but offers an open and airy atmosphere for residents. This duplex apartment boasts 3 stunningly appointed bedrooms, each with their own ensuite bathroom. Each bedroom is designed to maximise modern comfort. It benefits from an array of luxurious communal amenities, including a state-of-the-art fully equipped gym, relaxing SPA facilities and incredible communal pool to be enjoyed all year round. Residents also benefit from 2 private garage spaces in the community's underground parking.

| <ul><li>Setting</li><li>Close To Golf</li><li>Close To Shops</li><li>Close To Town</li><li>Close To Schools</li></ul> | Orientation North                                | Condition  Excellent                                                                                                                                                                                | Pool Communal       |
|-----------------------------------------------------------------------------------------------------------------------|--------------------------------------------------|-----------------------------------------------------------------------------------------------------------------------------------------------------------------------------------------------------|---------------------|
| Climate Control  Air Conditioning  Fireplace  U/F Heating                                                             | Views Sea Mountain Country Panoramic Garden Pool | Features Covered Terrace Lift Fitted Wardrobes Near Transport Private Terrace Satellite TV Gym Storage Room Utility Room Ensuite Bathroom Wood Flooring Marble Flooring Bar Barbeque Double Glazing | Furniture  Optional |
| Kitchen Fully Fitted Partially Fitted                                                                                 | Garden Communal                                  | Security Electric Blinds Alarm System 24 Hour Security                                                                                                                                              | Parking Private     |
| Utilities                                                                                                             | Category                                         |                                                                                                                                                                                                     |                     |
| Telephone                                                                                                             | Luxury                                           |                                                                                                                                                                                                     |                     |