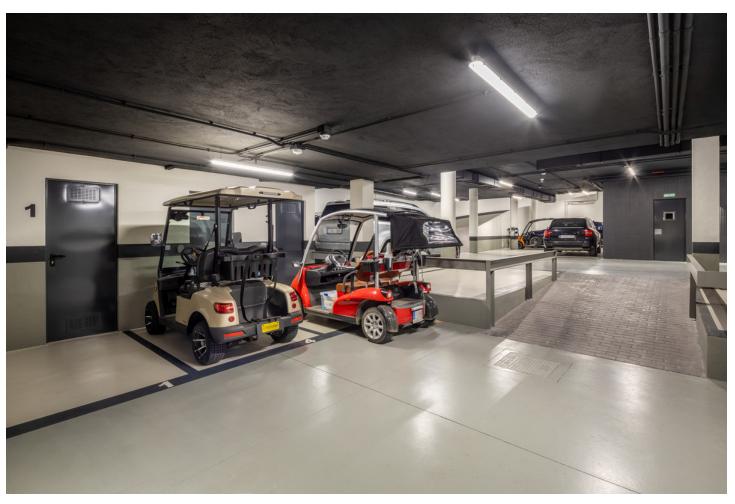

## Sales - Apartment - La Quinta 2.750.000€

www.mibgroup.es +34 662 58 96 58 info@mibgroup.es

Ref.-ID: MIBGR4686136 La Quinta Apartment

3

3.5

243 m2

A luxurious duplex apartment that boasts an enviable setting within the gated community of Grand View, located in La Quinta. The north-facing orientation of this property floods the interior spaces with natural light and offers breathtaking sea and mountain views. The generous terraces maximise the use of the outdoor spaces, serving as the ideal location to entertain guests or to simply unwind and relax. Grand View 1 also benefits from an outdoor kitchenette with an integrated BBQ. Designed to maximise comfort and style. This apartment offers a custom designed kitchen, elegantly appointed to prioritise functionality. Offers an open plan layout, which not only seamlessly connects the living spaces but offers an open and airy atmosphere for residents. This duplex apartment boasts 3 stunningly appointed bedrooms, each with their own ensuite bathroom. Each bedroom is designed to maximise modern comfort. It benefits from an array of luxurious communal amenities, including a state-of-the-art fully equipped gym, relaxing SPA facilities and incredible communal pool to be enjoyed all year round. Residents also benefit from 2 private garage spaces in the community's underground parking.