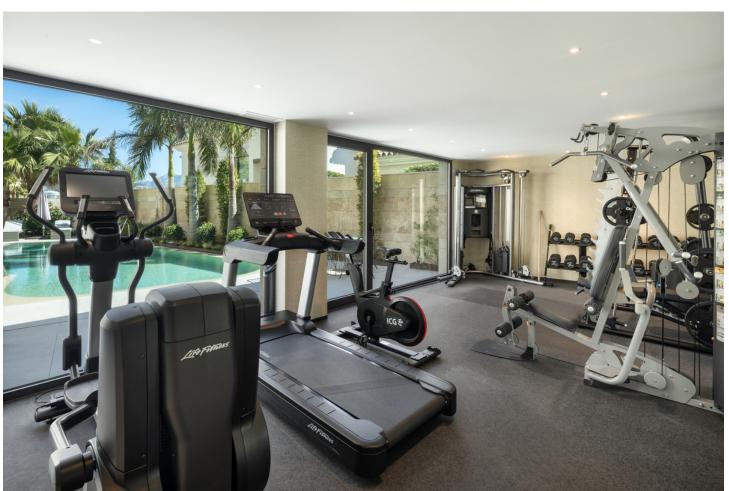

## Sales - Apartment - La Quinta 2.750.000€

www.mibgroup.es +34 662 58 96 58 info@mibgroup.es

Ref.-ID: MIBGR4686136 La Quinta Apartment

3

3.5

243 m2

A luxurious duplex apartment that boasts an enviable setting within the gated community of Grand View, located in La Quinta. The north-facing orientation of this property floods the interior spaces with natural light and offers breathtaking sea and mountain views. The generous terraces maximise the use of the outdoor spaces, serving as the ideal location to entertain guests or to simply unwind and relax. Grand View 1 also benefits from an outdoor kitchenette with an integrated BBQ. Designed to maximise comfort and style. This apartment offers a custom designed kitchen, elegantly appointed to prioritise functionality. Offers an open plan layout, which not only seamlessly connects the living spaces but offers an open and airy atmosphere for residents. This duplex apartment boasts 3 stunningly appointed bedrooms, each with their own ensuite bathroom. Each bedroom is designed to maximise modern comfort. It benefits from an array of luxurious communal amenities, including a state-of-the-art fully equipped gym, relaxing SPA facilities and incredible communal pool to be enjoyed all year round. Residents also benefit from 2 private garage spaces in the community's underground parking.

| <ul><li>Setting</li><li>Close To Golf</li><li>Close To Shops</li><li>Close To Town</li><li>Close To Schools</li></ul> | Orientation North                                | Condition  Excellent                                                                                                                                                                                | Pool Communal       |
|-----------------------------------------------------------------------------------------------------------------------|--------------------------------------------------|-----------------------------------------------------------------------------------------------------------------------------------------------------------------------------------------------------|---------------------|
| Climate Control  Air Conditioning  Fireplace  U/F Heating                                                             | Views Sea Mountain Country Panoramic Garden Pool | Features Covered Terrace Lift Fitted Wardrobes Near Transport Private Terrace Satellite TV Gym Storage Room Utility Room Ensuite Bathroom Wood Flooring Marble Flooring Bar Barbeque Double Glazing | Furniture  Optional |
| Kitchen Fully Fitted Partially Fitted                                                                                 | Garden Communal                                  | Security Electric Blinds Alarm System 24 Hour Security                                                                                                                                              | Parking Private     |
| Utilities                                                                                                             | Category                                         |                                                                                                                                                                                                     |                     |
| Telephone                                                                                                             | Luxury                                           |                                                                                                                                                                                                     |                     |