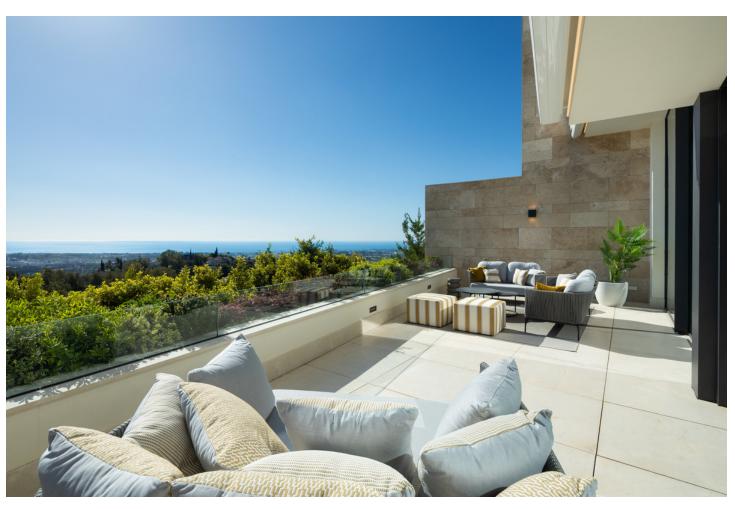

## Sales - Apartment - La Quinta 2.750.000€

www.mibgroup.es +34 662 58 96 58 info@mibgroup.es

Ref.-ID: MIBGR4686136 La Quinta Apartment

3

3.5

243 m2

A luxurious duplex apartment that boasts an enviable setting within the gated community of Grand View, located in La Quinta. The north-facing orientation of this property floods the interior spaces with natural light and offers breathtaking sea and mountain views. The generous terraces maximise the use of the outdoor spaces, serving as the ideal location to entertain guests or to simply unwind and relax. Grand View 1 also benefits from an outdoor kitchenette with an integrated BBQ. Designed to maximise comfort and style. This apartment offers a custom designed kitchen, elegantly appointed to prioritise functionality. Offers an open plan layout, which not only seamlessly connects the living spaces but offers an open and airy atmosphere for residents. This duplex apartment boasts 3 stunningly appointed bedrooms, each with their own ensuite bathroom. Each bedroom is designed to maximise modern comfort. It benefits from an array of luxurious communal amenities, including a state-of-the-art fully equipped gym, relaxing SPA facilities and incredible communal pool to be enjoyed all year round. Residents also benefit from 2 private garage spaces in the community's underground parking.