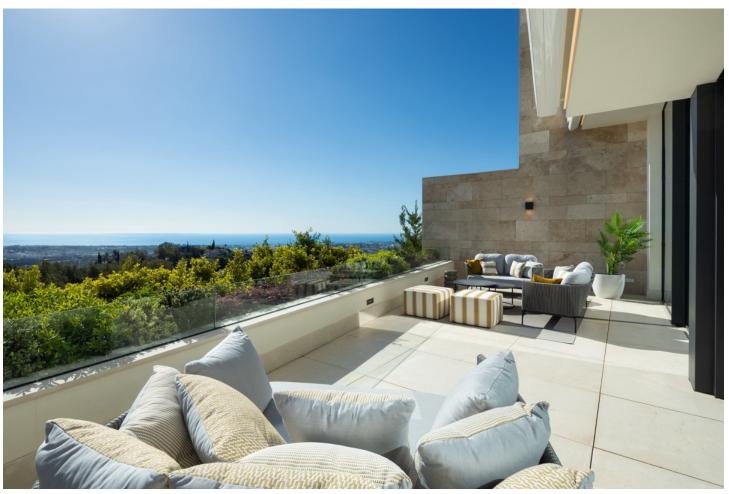

## Sales - Apartment - La Quinta 2.750.000€

www.mibgroup.es +34 662 58 96 58 info@mibgroup.es

Ref.-ID: MIBGR4686136 La Quinta Apartment

3

3.5

243 m2

A luxurious duplex apartment that boasts an enviable setting within the gated community of Grand View, located in La Quinta. The north-facing orientation of this property floods the interior spaces with natural light and offers breathtaking sea and mountain views. The generous terraces maximise the use of the outdoor spaces, serving as the ideal location to entertain guests or to simply unwind and relax. Grand View 1 also benefits from an outdoor kitchenette with an integrated BBQ. Designed to maximise comfort and style. This apartment offers a custom designed kitchen, elegantly appointed to prioritise functionality. Offers an open plan layout, which not only seamlessly connects the living spaces but offers an open and airy atmosphere for residents. This duplex apartment boasts 3 stunningly appointed bedrooms, each with their own ensuite bathroom. Each bedroom is designed to maximise modern comfort. It benefits from an array of luxurious communal amenities, including a state-of-the-art fully equipped gym, relaxing SPA facilities and incredible communal pool to be enjoyed all year round. Residents also benefit from 2 private garage spaces in the community's underground parking.

| <ul><li>Setting</li><li>Close To Golf</li><li>Close To Shops</li><li>Close To Town</li><li>Close To Schools</li></ul> | Orientation North                                | Condition  Excellent                                                                                                                                                                                | Pool Communal       |
|-----------------------------------------------------------------------------------------------------------------------|--------------------------------------------------|-----------------------------------------------------------------------------------------------------------------------------------------------------------------------------------------------------|---------------------|
| Climate Control  Air Conditioning  Fireplace  U/F Heating                                                             | Views Sea Mountain Country Panoramic Garden Pool | Features Covered Terrace Lift Fitted Wardrobes Near Transport Private Terrace Satellite TV Gym Storage Room Utility Room Ensuite Bathroom Wood Flooring Marble Flooring Bar Barbeque Double Glazing | Furniture  Optional |
| Kitchen Fully Fitted Partially Fitted                                                                                 | Garden Communal                                  | Security Electric Blinds Alarm System 24 Hour Security                                                                                                                                              | Parking Private     |
| Utilities                                                                                                             | Category                                         |                                                                                                                                                                                                     |                     |
| Telephone                                                                                                             | Luxury                                           |                                                                                                                                                                                                     |                     |