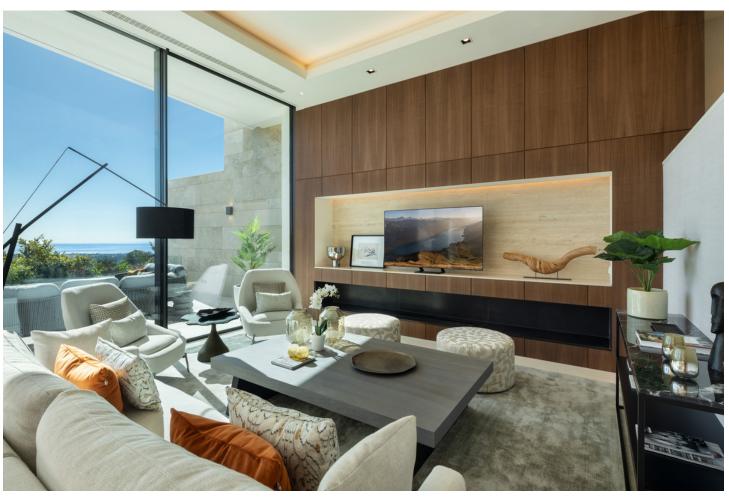

## Sales - Apartment - La Quinta 2.750.000€

www.mibgroup.es +34 662 58 96 58 info@mibgroup.es

Ref.-ID: MIBGR4686136 La Quinta Apartment

3

3.5

243 m2

A luxurious duplex apartment that boasts an enviable setting within the gated community of Grand View, located in La Quinta. The north-facing orientation of this property floods the interior spaces with natural light and offers breathtaking sea and mountain views. The generous terraces maximise the use of the outdoor spaces, serving as the ideal location to entertain guests or to simply unwind and relax. Grand View 1 also benefits from an outdoor kitchenette with an integrated BBQ. Designed to maximise comfort and style. This apartment offers a custom designed kitchen, elegantly appointed to prioritise functionality. Offers an open plan layout, which not only seamlessly connects the living spaces but offers an open and airy atmosphere for residents. This duplex apartment boasts 3 stunningly appointed bedrooms, each with their own ensuite bathroom. Each bedroom is designed to maximise modern comfort. It benefits from an array of luxurious communal amenities, including a state-of-the-art fully equipped gym, relaxing SPA facilities and incredible communal pool to be enjoyed all year round. Residents also benefit from 2 private garage spaces in the community's underground parking.