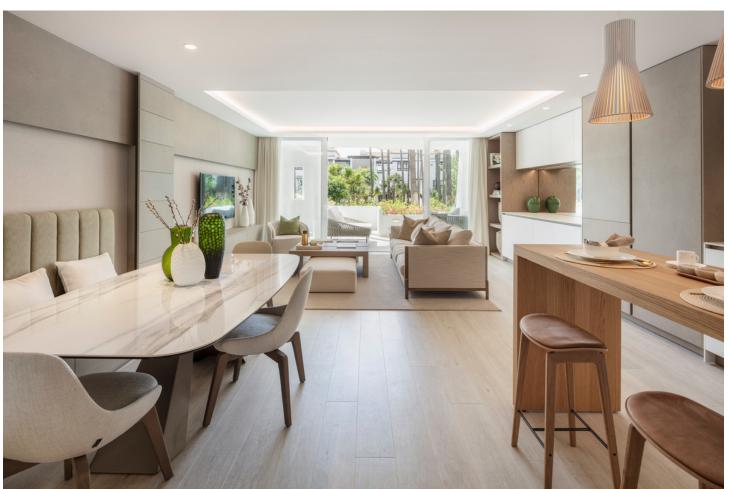

Newly renovated ground floor three bedroom apartment, set in the heart of the luxurious Puente Romano Resort. The tropical gardens back directly onto the boardwalk that meets the golden sands and the Mediterranean Sea, at a mere 100m from the beach. As you enter the apartment you are met with a light-filled, stylish space dressed with tones and hints of natural greens. The kitchen is sleek and contemporary with plenty of storage space and Gaggenau appliances, the lounge, dining room and outdoor seating areas are places of sophisticated elegance and comfort. This apartment offers three bedrooms, each individually furnished, the master bathroom offers a free standing oval bath and double sink units, the guest bathrooms have walk-in showers and are filled with natural light. The terrace with down lighters creates the perfect entertaining area. With the iconic La Concha mountain as a backdrop, the Mediterranean only footsteps away.