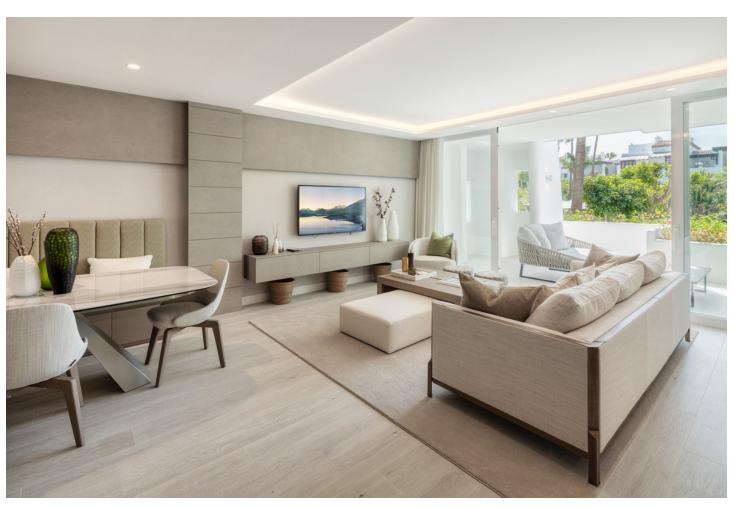

Newly renovated ground floor three bedroom apartment, set in the heart of the luxurious Puente Romano Resort. The tropical gardens back directly onto the boardwalk that meets the golden sands and the Mediterranean Sea, at a mere 100m from the beach. As you enter the apartment you are met with a light-filled, stylish space dressed with tones and hints of natural greens. The kitchen is sleek and contemporary with plenty of storage space and Gaggenau appliances, the lounge, dining room and outdoor seating areas are places of sophisticated elegance and comfort. This apartment offers three bedrooms, each individually furnished, the master bathroom offers a free standing oval bath and double sink units, the guest bathrooms have walk-in showers and are filled with natural light. The terrace with down lighters creates the perfect entertaining area. With the iconic La Concha mountain as a backdrop, the Mediterranean only footsteps away.