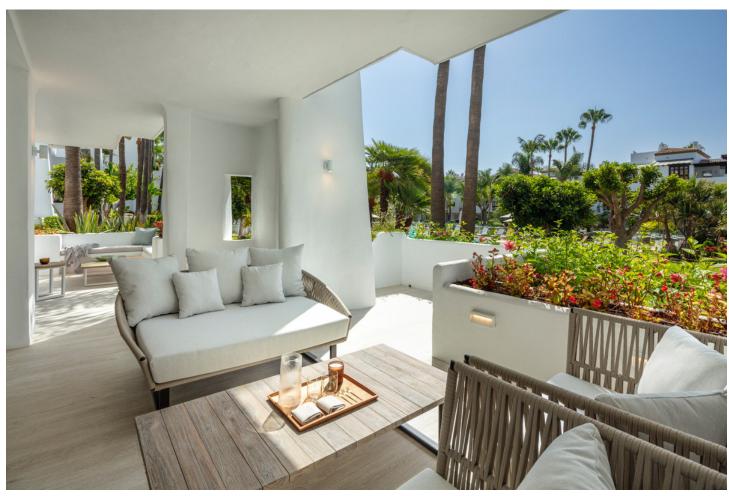

Newly renovated ground floor three bedroom apartment, set in the heart of the luxurious Puente Romano Resort. The tropical gardens back directly onto the boardwalk that meets the golden sands and the Mediterranean Sea, at a mere 100m from the beach. As you enter the apartment you are met with a light-filled, stylish space dressed with tones and hints of natural greens. The kitchen is sleek and contemporary with plenty of storage space and Gaggenau appliances, the lounge, dining room and outdoor seating areas are places of sophisticated elegance and comfort. This apartment offers three bedrooms, each individually furnished, the master bathroom offers a free standing oval bath and double sink units, the guest bathrooms have walk-in showers and are filled with natural light. The terrace with down lighters creates the perfect entertaining area. With the iconic La Concha mountain as a backdrop, the Mediterranean only footsteps away.