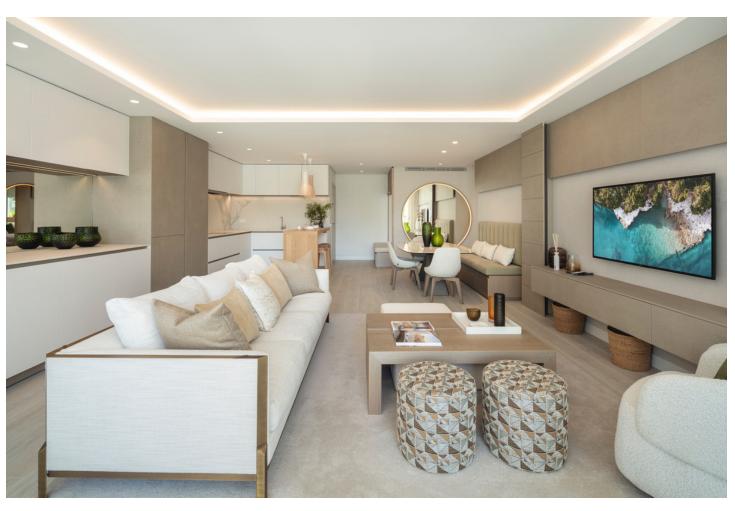

Newly renovated ground floor three bedroom apartment, set in the heart of the luxurious Puente Romano Resort. The tropical gardens back directly onto the boardwalk that meets the golden sands and the Mediterranean Sea, at a mere 100m from the beach. As you enter the apartment you are met with a light-filled, stylish space dressed with tones and hints of natural greens. The kitchen is sleek and contemporary with plenty of storage space and Gaggenau appliances, the lounge, dining room and outdoor seating areas are places of sophisticated elegance and comfort. This apartment offers three bedrooms, each individually furnished, the master bathroom offers a free standing oval bath and double sink units, the guest bathrooms have walk-in showers and are filled with natural light. The terrace with down lighters creates the perfect entertaining area. With the iconic La Concha mountain as a backdrop, the Mediterranean only footsteps away.