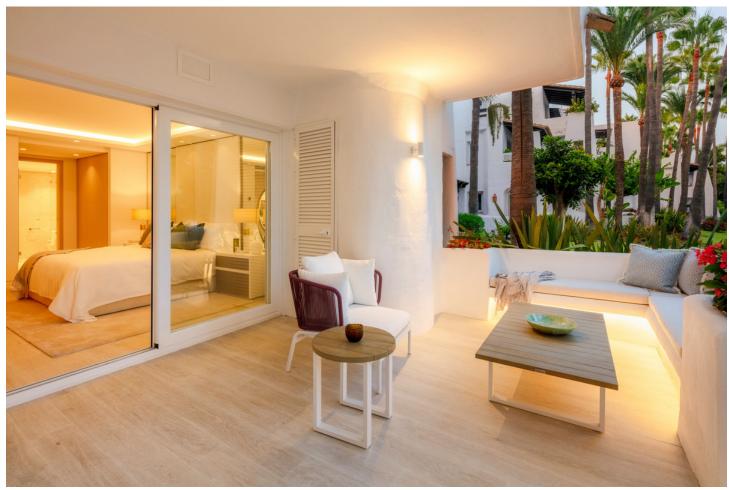

Newly renovated ground floor three bedroom apartment, set in the heart of the luxurious Puente Romano Resort. The tropical gardens back directly onto the boardwalk that meets the golden sands and the Mediterranean Sea, at a mere 100m from the beach. As you enter the apartment you are met with a light-filled, stylish space dressed with tones and hints of natural greens. The kitchen is sleek and contemporary with plenty of storage space and Gaggenau appliances, the lounge, dining room and outdoor seating areas are places of sophisticated elegance and comfort. This apartment offers three bedrooms, each individually furnished, the master bathroom offers a free standing oval bath and double sink units, the guest bathrooms have walk-in showers and are filled with natural light. The terrace with down lighters creates the perfect entertaining area. With the iconic La Concha mountain as a backdrop, the Mediterranean only footsteps away.