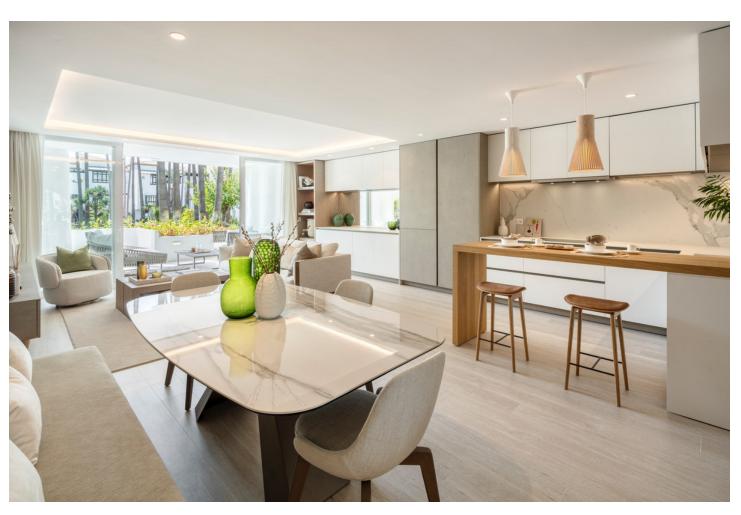

Newly renovated ground floor three bedroom apartment, set in the heart of the luxurious Puente Romano Resort. The tropical gardens back directly onto the boardwalk that meets the golden sands and the Mediterranean Sea, at a mere 100m from the beach. As you enter the apartment you are met with a light-filled, stylish space dressed with tones and hints of natural greens. The kitchen is sleek and contemporary with plenty of storage space and Gaggenau appliances, the lounge, dining room and outdoor seating areas are places of sophisticated elegance and comfort. This apartment offers three bedrooms, each individually furnished, the master bathroom offers a free standing oval bath and double sink units, the guest bathrooms have walk-in showers and are filled with natural light. The terrace with down lighters creates the perfect entertaining area. With the iconic La Concha mountain as a backdrop, the Mediterranean only footsteps away.