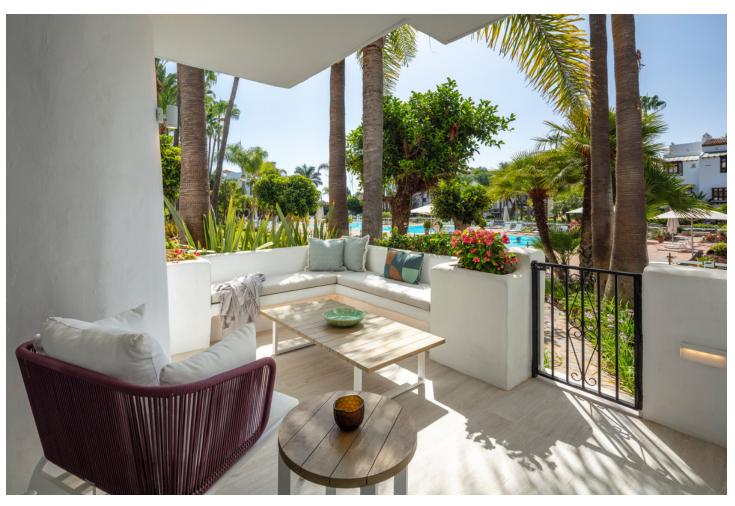

Newly renovated ground floor three bedroom apartment, set in the heart of the luxurious Puente Romano Resort. The tropical gardens back directly onto the boardwalk that meets the golden sands and the Mediterranean Sea, at a mere 100m from the beach. As you enter the apartment you are met with a light-filled, stylish space dressed with tones and hints of natural greens. The kitchen is sleek and contemporary with plenty of storage space and Gaggenau appliances, the lounge, dining room and outdoor seating areas are places of sophisticated elegance and comfort. This apartment offers three bedrooms, each individually furnished, the master bathroom offers a free standing oval bath and double sink units, the guest bathrooms have walk-in showers and are filled with natural light. The terrace with down lighters creates the perfect entertaining area. With the iconic La Concha mountain as a backdrop, the Mediterranean only footsteps away.