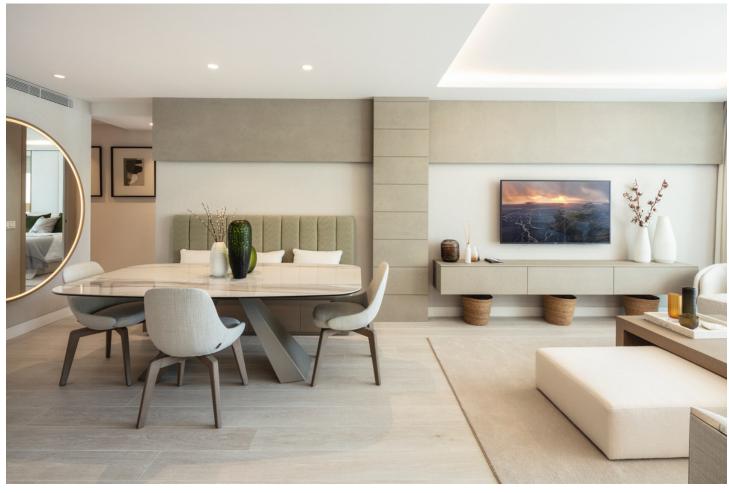

Newly renovated ground floor three bedroom apartment, set in the heart of the luxurious Puente Romano Resort. The tropical gardens back directly onto the boardwalk that meets the golden sands and the Mediterranean Sea, at a mere 100m from the beach. As you enter the apartment you are met with a light-filled, stylish space dressed with tones and hints of natural greens. The kitchen is sleek and contemporary with plenty of storage space and Gaggenau appliances, the lounge, dining room and outdoor seating areas are places of sophisticated elegance and comfort. This apartment offers three bedrooms, each individually furnished, the master bathroom offers a free standing oval bath and double sink units, the guest bathrooms have walk-in showers and are filled with natural light. The terrace with down lighters creates the perfect entertaining area. With the iconic La Concha mountain as a backdrop, the Mediterranean only footsteps away.