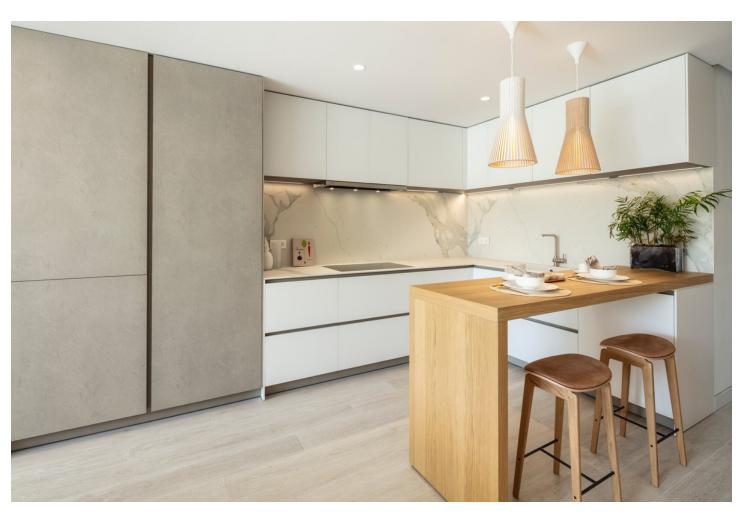

Newly renovated ground floor three bedroom apartment, set in the heart of the luxurious Puente Romano Resort. The tropical gardens back directly onto the boardwalk that meets the golden sands and the Mediterranean Sea, at a mere 100m from the beach. As you enter the apartment you are met with a light-filled, stylish space dressed with tones and hints of natural greens. The kitchen is sleek and contemporary with plenty of storage space and Gaggenau appliances, the lounge, dining room and outdoor seating areas are places of sophisticated elegance and comfort. This apartment offers three bedrooms, each individually furnished, the master bathroom offers a free standing oval bath and double sink units, the guest bathrooms have walk-in showers and are filled with natural light. The terrace with down lighters creates the perfect entertaining area. With the iconic La Concha mountain as a backdrop, the Mediterranean only footsteps away.