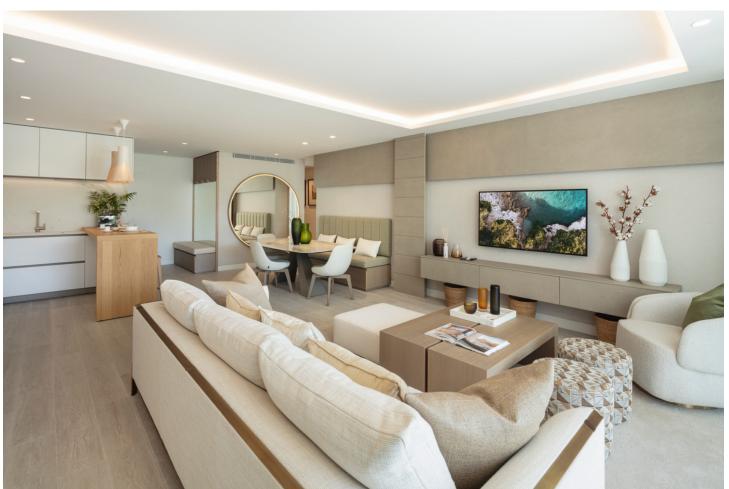

Newly renovated ground floor three bedroom apartment, set in the heart of the luxurious Puente Romano Resort. The tropical gardens back directly onto the boardwalk that meets the golden sands and the Mediterranean Sea, at a mere 100m from the beach. As you enter the apartment you are met with a light-filled, stylish space dressed with tones and hints of natural greens. The kitchen is sleek and contemporary with plenty of storage space and Gaggenau appliances, the lounge, dining room and outdoor seating areas are places of sophisticated elegance and comfort. This apartment offers three bedrooms, each individually furnished, the master bathroom offers a free standing oval bath and double sink units, the guest bathrooms have walk-in showers and are filled with natural light. The terrace with down lighters creates the perfect entertaining area. With the iconic La Concha mountain as a backdrop, the Mediterranean only footsteps away.