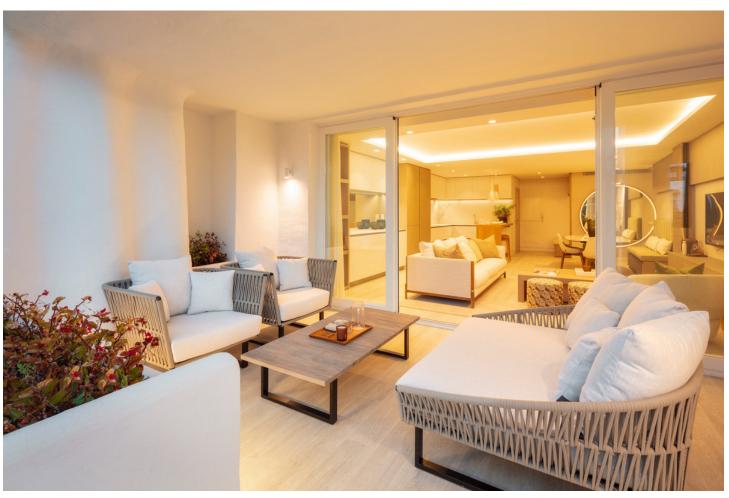

Newly renovated ground floor three bedroom apartment, set in the heart of the luxurious Puente Romano Resort. The tropical gardens back directly onto the boardwalk that meets the golden sands and the Mediterranean Sea, at a mere 100m from the beach. As you enter the apartment you are met with a light-filled, stylish space dressed with tones and hints of natural greens. The kitchen is sleek and contemporary with plenty of storage space and Gaggenau appliances, the lounge, dining room and outdoor seating areas are places of sophisticated elegance and comfort. This apartment offers three bedrooms, each individually furnished, the master bathroom offers a free standing oval bath and double sink units, the guest bathrooms have walk-in showers and are filled with natural light. The terrace with down lighters creates the perfect entertaining area. With the iconic La Concha mountain as a backdrop, the Mediterranean only footsteps away.