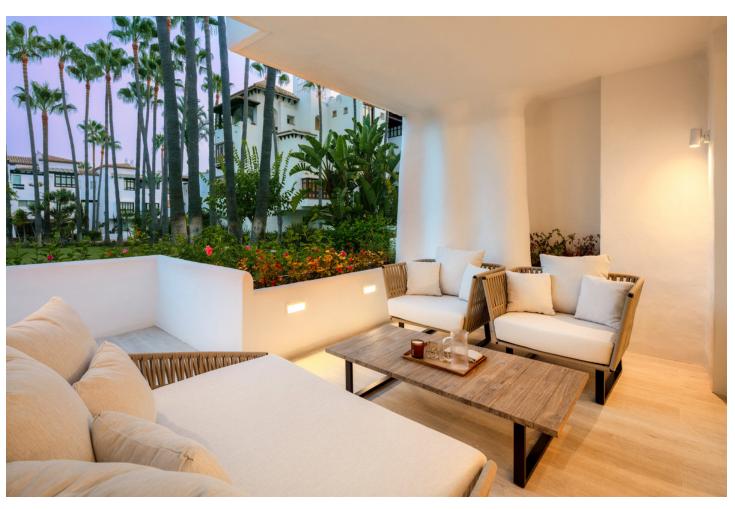

Newly renovated ground floor three bedroom apartment, set in the heart of the luxurious Puente Romano Resort. The tropical gardens back directly onto the boardwalk that meets the golden sands and the Mediterranean Sea, at a mere 100m from the beach. As you enter the apartment you are met with a light-filled, stylish space dressed with tones and hints of natural greens. The kitchen is sleek and contemporary with plenty of storage space and Gaggenau appliances, the lounge, dining room and outdoor seating areas are places of sophisticated elegance and comfort. This apartment offers three bedrooms, each individually furnished, the master bathroom offers a free standing oval bath and double sink units, the guest bathrooms have walk-in showers and are filled with natural light. The terrace with down lighters creates the perfect entertaining area. With the iconic La Concha mountain as a backdrop, the Mediterranean only footsteps away.