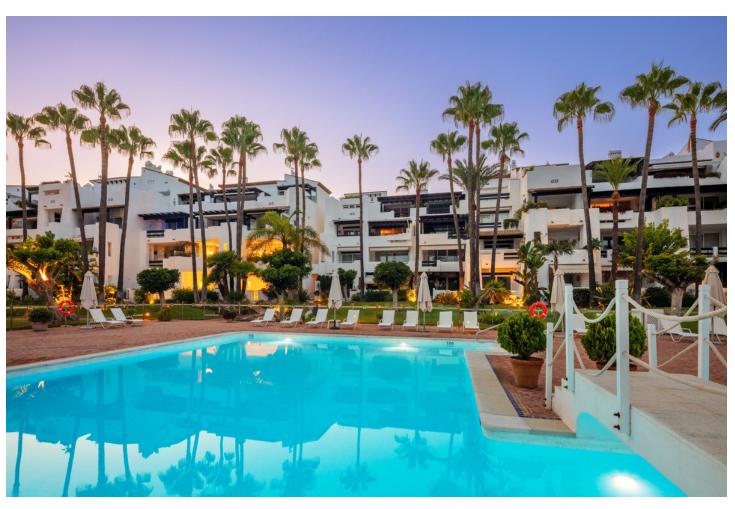

Newly renovated ground floor three bedroom apartment, set in the heart of the luxurious Puente Romano Resort. The tropical gardens back directly onto the boardwalk that meets the golden sands and the Mediterranean Sea, at a mere 100m from the beach. As you enter the apartment you are met with a light-filled, stylish space dressed with tones and hints of natural greens. The kitchen is sleek and contemporary with plenty of storage space and Gaggenau appliances, the lounge, dining room and outdoor seating areas are places of sophisticated elegance and comfort. This apartment offers three bedrooms, each individually furnished, the master bathroom offers a free standing oval bath and double sink units, the guest bathrooms have walk-in showers and are filled with natural light. The terrace with down lighters creates the perfect entertaining area. With the iconic La Concha mountain as a backdrop, the Mediterranean only footsteps away.