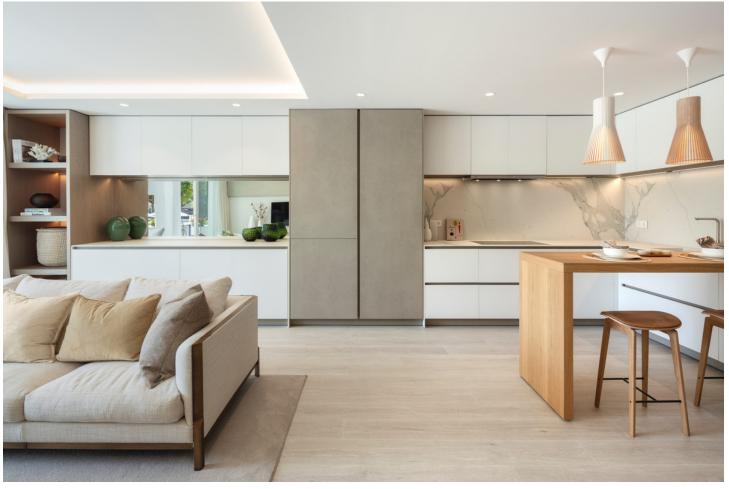

Newly renovated ground floor three bedroom apartment, set in the heart of the luxurious Puente Romano Resort. The tropical gardens back directly onto the boardwalk that meets the golden sands and the Mediterranean Sea, at a mere 100m from the beach. As you enter the apartment you are met with a light-filled, stylish space dressed with tones and hints of natural greens. The kitchen is sleek and contemporary with plenty of storage space and Gaggenau appliances, the lounge, dining room and outdoor seating areas are places of sophisticated elegance and comfort. This apartment offers three bedrooms, each individually furnished, the master bathroom offers a free standing oval bath and double sink units, the guest bathrooms have walk-in showers and are filled with natural light. The terrace with down lighters creates the perfect entertaining area. With the iconic La Concha mountain as a backdrop, the Mediterranean only footsteps away.