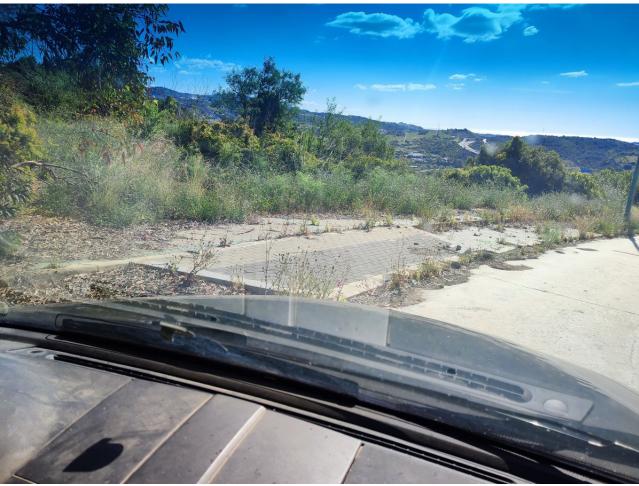

## Sales - Plot - Estepona 636.000€

www.mibgroup.es +34 662 58 96 58 info@mibgroup.es

Ref.-ID: MIBGR4686499 Estepona Plot

IBI: 33 EUR / year

32787 m2

RUSTIC PLOT! This is a rustic big plot close to Valle Romano with sea views. The plot is partial slope and partial more or less flat. It is classified as for grazing (E-pastizal) and the owner used to cultivate feed for animals and then leave cheaps there. But the plot have been unused for some years so needs to be cleaned. This is for an investor or someone with animals, as right now you are not allowed to build anything. The real measures are around 35 000 m2 plus but cadastro showes 32.787 m2. Plot has water but no electricity.

Setting Country

Orientation
South

Views
Sea
Mountain
Golf
Country

Security

Gated Complex

Category Resale