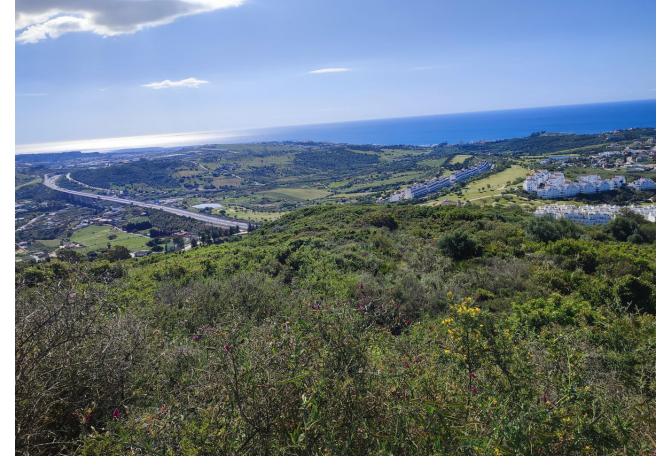

## Sales - Plot - Estepona 636.000€

www.mibgroup.es +34 662 58 96 58 info@mibgroup.es

Ref.-ID: MIBGR4686499 Estepona Plot

IBI: 33 EUR / year

32787 m2

RUSTIC PLOT! This is a rustic big plot close to Valle Romano with sea views. The plot is partial slope and partial more or less flat. It is classified as for grazing (E-pastizal) and the owner used to cultivate feed for animals and then leave cheaps there. But the plot have been unused for some years so needs to be cleaned. This is for an investor or someone with animals, as right now you are not allowed to build anything. The real measures are around 35 000 m2 plus but cadastro showes 32.787 m2. Plot has water but no electricity.

Setting Country

Orientation
South

Views
Sea
Mountain
Golf
Country

Security

Gated Complex

Category Resale