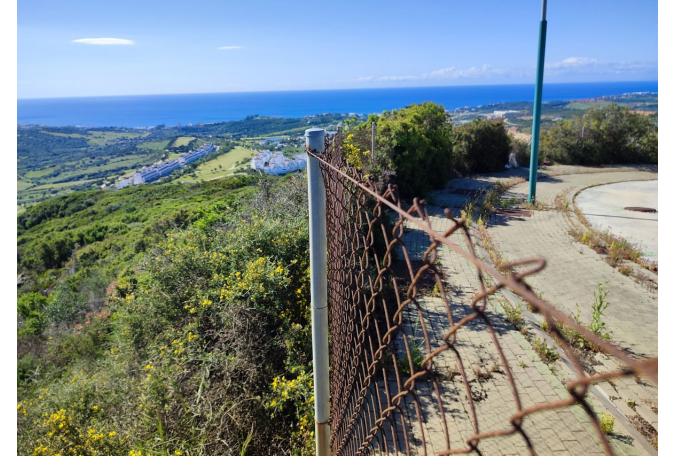

## Sales - Plot - Estepona 636.000€

www.mibgroup.es +34 662 58 96 58 info@mibgroup.es

Ref.-ID: MIBGR4686499 Estepona Plot

IBI: 33 EUR / year

32787 m2

RUSTIC PLOT! This is a rustic big plot close to Valle Romano with sea views. The plot is partial slope and partial more or less flat. It is classified as for grazing (E-pastizal) and the owner used to cultivate feed for animals and then leave cheaps there. But the plot have been unused for some years so needs to be cleaned. This is for an investor or someone with animals, as right now you are not allowed to build anything. The real measures are around 35 000 m2 plus but cadastro showes 32.787 m2. Plot has water but no electricity.

Setting Country

Orientation
South

Views
Sea
Mountain
Golf
Country

Security

Gated Complex

Category Resale