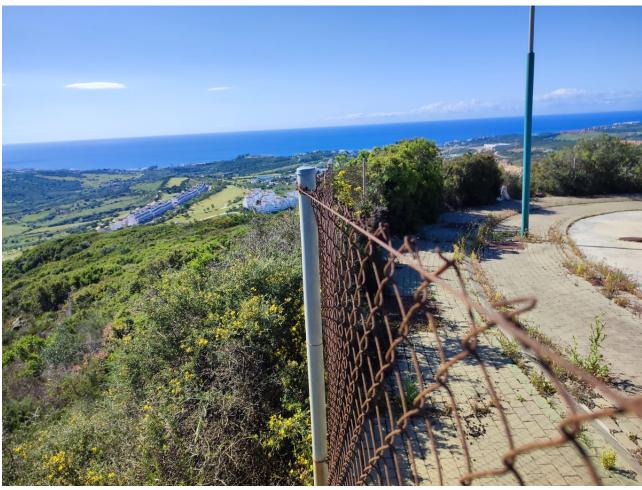

## Sales - Plot - Estepona 636.000€

www.mibgroup.es +34 662 58 96 58 info@mibgroup.es

Ref.-ID: MIBGR4686499 Estepona Plot

IBI: 33 EUR / year

32787 m2

RUSTIC PLOT! This is a rustic big plot close to Valle Romano with sea views. The plot is partial slope and partial more or less flat. It is classified as for grazing (E-pastizal) and the owner used to cultivate feed for animals and then leave cheaps there. But the plot have been unused for some years so needs to be cleaned. This is for an investor or someone with animals, as right now you are not allowed to build anything. The real measures are around 35 000 m2 plus but cadastro showes 32.787 m2. Plot has water but no electricity.

Setting Country

Orientation
South

Views
Sea
Mountain
Golf
Country

Security

Gated Complex

Category Resale