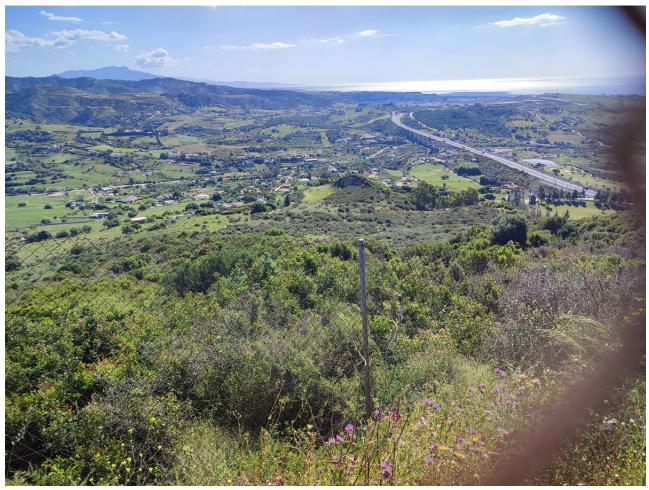

## Sales - Plot - Estepona 636.000€

www.mibgroup.es +34 662 58 96 58 info@mibgroup.es

Ref.-ID: MIBGR4686499 Estepona Plot

IBI: 33 EUR / year

32787 m2

RUSTIC PLOT! This is a rustic big plot close to Valle Romano with sea views. The plot is partial slope and partial more or less flat. It is classified as for grazing (E-pastizal) and the owner used to cultivate feed for animals and then leave cheaps there. But the plot have been unused for some years so needs to be cleaned. This is for an investor or someone with animals, as right now you are not allowed to build anything. The real measures are around 35 000 m2 plus but cadastro showes 32.787 m2. Plot has water but no electricity.

Setting Country

Orientation
South

Views
Sea
Mountain
Golf
Country

Security

Gated Complex

Category Resale