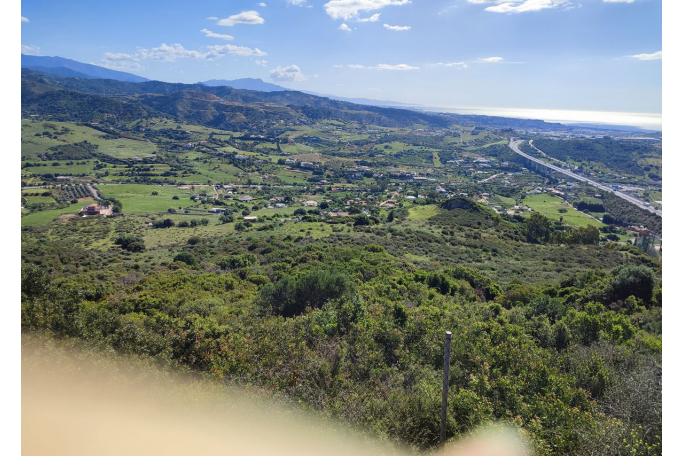

## Sales - Plot - Estepona 636.000€

www.mibgroup.es +34 662 58 96 58 info@mibgroup.es

Ref.-ID: MIBGR4686499 Estepona Plot

IBI: 33 EUR / year

32787 m2

RUSTIC PLOT! This is a rustic big plot close to Valle Romano with sea views. The plot is partial slope and partial more or less flat. It is classified as for grazing (E-pastizal) and the owner used to cultivate feed for animals and then leave cheaps there. But the plot have been unused for some years so needs to be cleaned. This is for an investor or someone with animals, as right now you are not allowed to build anything. The real measures are around 35 000 m2 plus but cadastro showes 32.787 m2. Plot has water but no electricity.

Setting Country

Orientation
South

Views
Sea
Mountain
Golf
Country

Security

Gated Complex

Category Resale