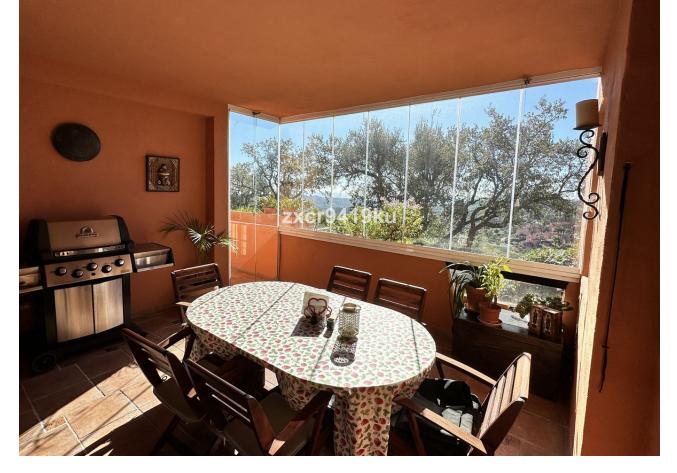

## Sales - Apartment - La Mairena 425.000€

www.mibgroup.es +34 662 58 96 58 info@mibgroup.es Community: 2,604 EUR / year IBI: 506 EUR / year Rubbish: 130 EUR / year

2

| 2

171 m2

41 m2

Stunning South-Facing Garden Apartment in La Mairena. Nestled within the picturesque landscape of La Mairena, this exquisite south-facing garden apartment offers a serene retreat surrounded by natural beauty. With its optimal orientation, you will indulge in abundant sunlight and breathtaking views throughout the day. Residents enjoy complimentary access to the superb El Soto leisure facilities, 9-Hole golf course, gym, spa, sauna, jacuzzi, paddle and tennis court and the wonderful restaurant on site which is a great meeting place for food and drinks. Underground secure parking and 12sqm storage room, This is one of the few south facing properties in the urbanisation, viewing is highly recommended.