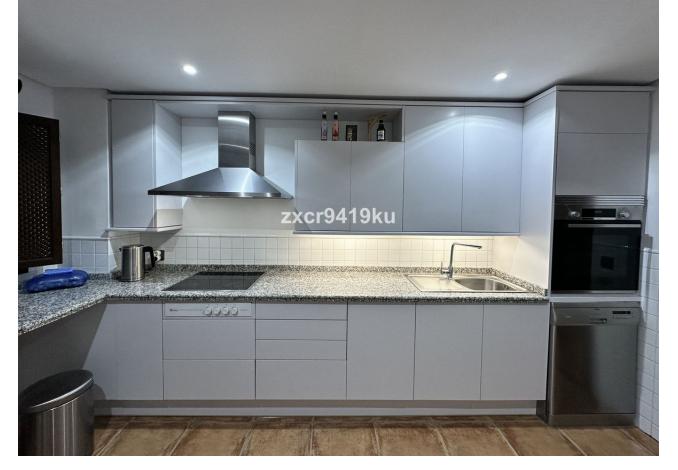

## Sales - Apartment - La Mairena 425.000€

www.mibgroup.es +34 662 58 96 58 info@mibgroup.es Community: 2,604 EUR / year IBI: 506 EUR / year Rubbish: 130 EUR / year

2

| 2

171 m2

41 m2

Stunning South-Facing Garden Apartment in La Mairena. Nestled within the picturesque landscape of La Mairena, this exquisite south-facing garden apartment offers a serene retreat surrounded by natural beauty. With its optimal orientation, you will indulge in abundant sunlight and breathtaking views throughout the day. Residents enjoy complimentary access to the superb El Soto leisure facilities, 9-Hole golf course, gym, spa, sauna, jacuzzi, paddle and tennis court and the wonderful restaurant on site which is a great meeting place for food and drinks. Underground secure parking and 12sqm storage room, This is one of the few south facing properties in the urbanisation, viewing is highly recommended.