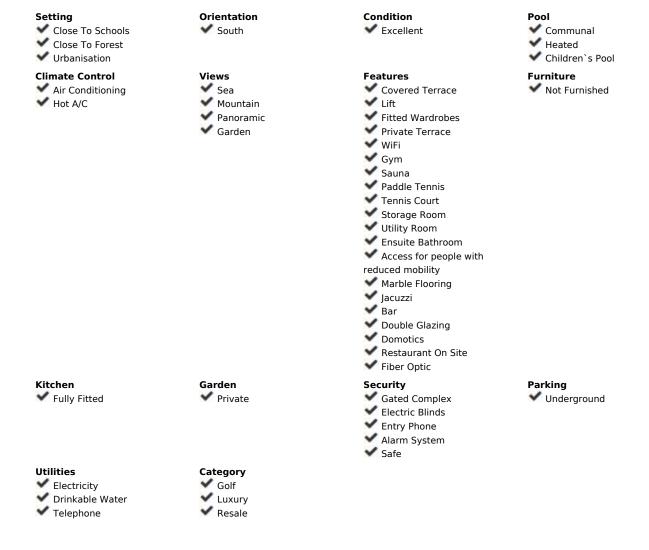

## Sales - Apartment - La Mairena 425.000€

www.mibgroup.es +34 662 58 96 58 info@mibgroup.es Community: 2,604 EUR / year IBI: 506 EUR / year Rubbish: 130 EUR / year

2

| 2

171 m2

41 m2

Stunning South-Facing Garden Apartment in La Mairena. Nestled within the picturesque landscape of La Mairena, this exquisite south-facing garden apartment offers a serene retreat surrounded by natural beauty. With its optimal orientation, you will indulge in abundant sunlight and breathtaking views throughout the day. Residents enjoy complimentary access to the superb El Soto leisure facilities, 9-Hole golf course, gym, spa, sauna, jacuzzi, paddle and tennis court and the wonderful restaurant on site which is a great meeting place for food and drinks. Underground secure parking and 12sqm storage room, This is one of the few south facing properties in the urbanisation, viewing is highly recommended.