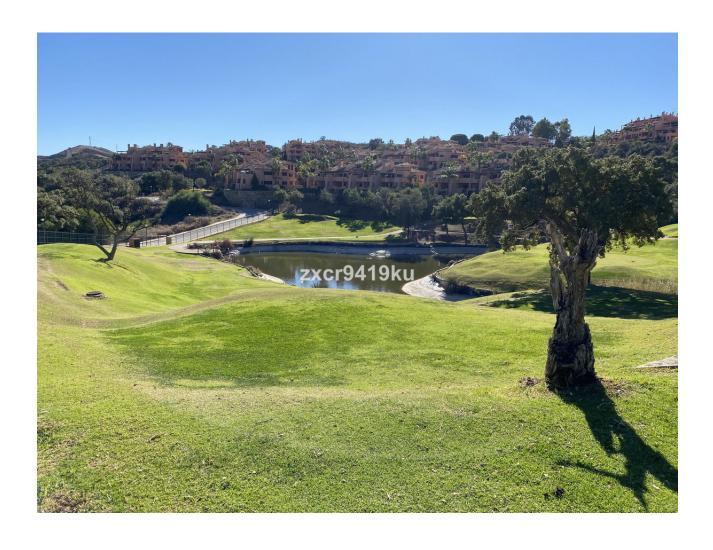

## Sales - Apartment - La Mairena 425.000€

www.mibgroup.es +34 662 58 96 58 info@mibgroup.es Community: 2,604 EUR / year IBI: 506 EUR / year Rubbish: 130 EUR / year

2

| 2

171 m2

41 m2

Stunning South-Facing Garden Apartment in La Mairena. Nestled within the picturesque landscape of La Mairena, this exquisite south-facing garden apartment offers a serene retreat surrounded by natural beauty. With its optimal orientation, you will indulge in abundant sunlight and breathtaking views throughout the day. Residents enjoy complimentary access to the superb El Soto leisure facilities, 9-Hole golf course, gym, spa, sauna, jacuzzi, paddle and tennis court and the wonderful restaurant on site which is a great meeting place for food and drinks. Underground secure parking and 12sqm storage room, This is one of the few south facing properties in the urbanisation, viewing is highly recommended.