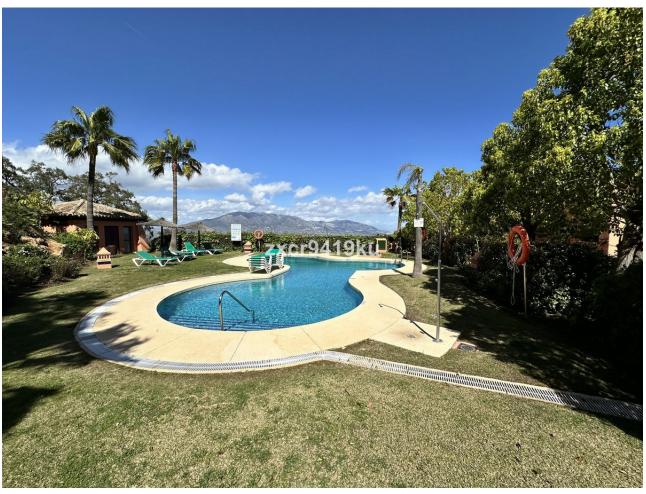

## Sales - Apartment - La Mairena 425.000€

www.mibgroup.es +34 662 58 96 58 info@mibgroup.es Community: 2,604 EUR / year IBI: 506 EUR / year Rubbish: 130 EUR / year

2

| 2

171 m2

41 m2

Stunning South-Facing Garden Apartment in La Mairena. Nestled within the picturesque landscape of La Mairena, this exquisite south-facing garden apartment offers a serene retreat surrounded by natural beauty. With its optimal orientation, you will indulge in abundant sunlight and breathtaking views throughout the day. Residents enjoy complimentary access to the superb El Soto leisure facilities, 9-Hole golf course, gym, spa, sauna, jacuzzi, paddle and tennis court and the wonderful restaurant on site which is a great meeting place for food and drinks. Underground secure parking and 12sqm storage room, This is one of the few south facing properties in the urbanisation, viewing is highly recommended.