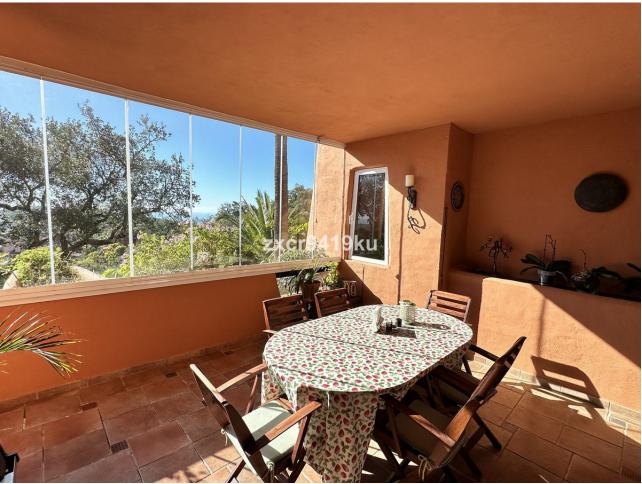

## Sales - Apartment - La Mairena 425.000€

www.mibgroup.es +34 662 58 96 58 info@mibgroup.es Community: 2,604 EUR / year IBI: 506 EUR / year Rubbish: 130 EUR / year

2

| 2

171 m2

41 m2

Stunning South-Facing Garden Apartment in La Mairena. Nestled within the picturesque landscape of La Mairena, this exquisite south-facing garden apartment offers a serene retreat surrounded by natural beauty. With its optimal orientation, you will indulge in abundant sunlight and breathtaking views throughout the day. Residents enjoy complimentary access to the superb El Soto leisure facilities, 9-Hole golf course, gym, spa, sauna, jacuzzi, paddle and tennis court and the wonderful restaurant on site which is a great meeting place for food and drinks. Underground secure parking and 12sqm storage room, This is one of the few south facing properties in the urbanisation, viewing is highly recommended.