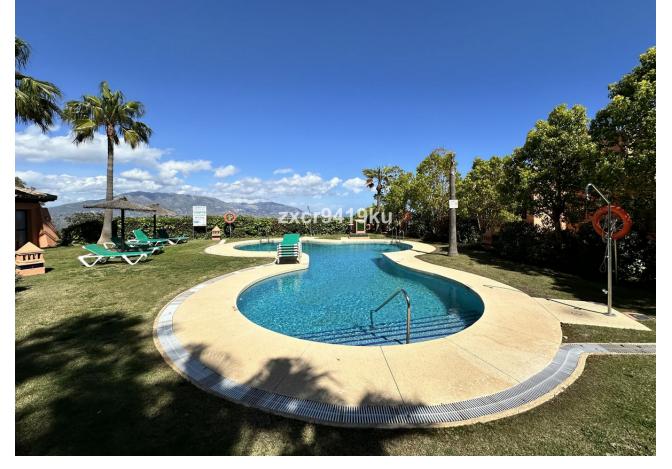

## Sales - Apartment - La Mairena 425.000€

www.mibgroup.es +34 662 58 96 58 info@mibgroup.es Community: 2,604 EUR / year IBI: 506 EUR / year Rubbish: 130 EUR / year

2

| 2

171 m2

41 m2

Stunning South-Facing Garden Apartment in La Mairena. Nestled within the picturesque landscape of La Mairena, this exquisite south-facing garden apartment offers a serene retreat surrounded by natural beauty. With its optimal orientation, you will indulge in abundant sunlight and breathtaking views throughout the day. Residents enjoy complimentary access to the superb El Soto leisure facilities, 9-Hole golf course, gym, spa, sauna, jacuzzi, paddle and tennis court and the wonderful restaurant on site which is a great meeting place for food and drinks. Underground secure parking and 12sqm storage room, This is one of the few south facing properties in the urbanisation, viewing is highly recommended.