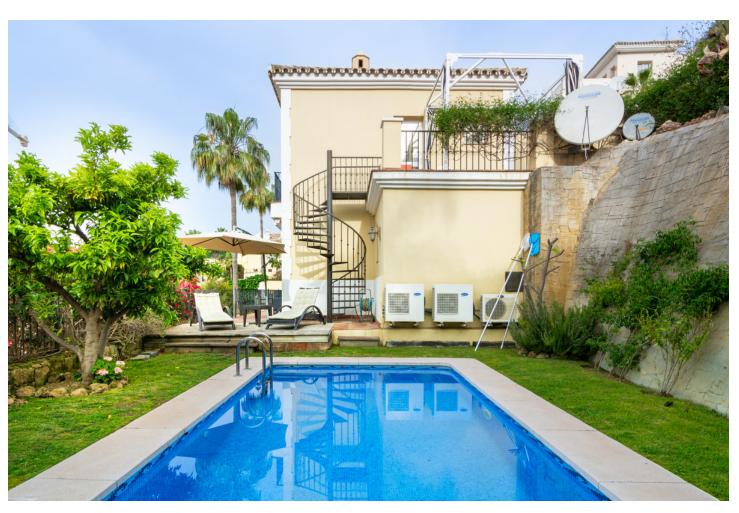

## Sales - House - Istán 850.000€

www.mibgroup.es +34 662 58 96 58 info@mibgroup.es

Ref.-ID: MIBGR4686706 Istán House

4

4

288 m<sup>2</sup>

421 m2

A wonderful and unique semi-detached house with a private pool overlooking the rolling hills of Stan with views to the Mediterranean Coast. Nestled in the heart of the Costa del Sol, this exquisite townhouse offers a blend of elegance and comfort in the charming province of Málaga. Situated in the picturesque village of Istán, just a short 8-minute drive from the renowned beaches of Marbella and Puerto Banús, this property presents a rare opportunity to experience coastal living at its finest. Boasting four bedrooms and four bathrooms spread across three floors, this spacious south-facing townhouse offers a total built area of 288 square meters, providing ample space for luxurious living. Built in 2005, this classical Istán semi-detached home exudes timeless charm and sophistication. As you step inside, you are greeted by a warm and inviting ambiance, with breathtaking south facing views of the glorious coast of Marbella and San Pedro. The expansive interior floor space spanning 244 square meters ensures comfort and flexibility for modern living, while the meticulously maintained garden of 421 square meters offers a serene retreat amidst lush greenery. Relish in the beauty of the Mediterranean Sea, with vistas extending all the way to Gibraltar and Africa, creating a captivating backdrop for relaxation and entertainment. Whether you're enjoying a leisurely morning coffee on the terrace or hosting intimate gatherings with friends and family, every moment is elevated by the stunning panoramic views. With its prime location, generous living spaces, and captivating vistas, this townhouse in Istán is the epitome of coastal luxury. Don't miss your chance to own a piece of paradise in one of the most coveted destinations along the Costa del Sol.

Orientation
South
South West

Condition Good

Pool
Private