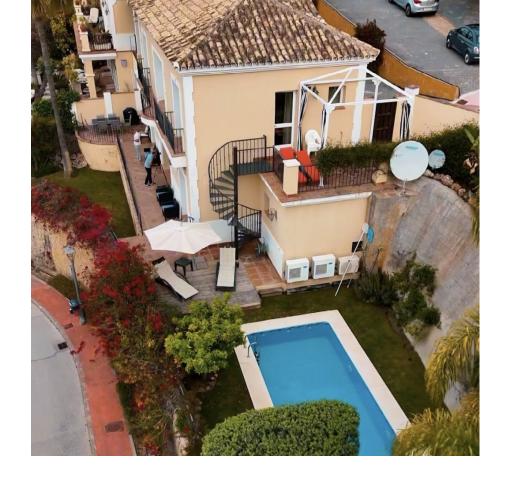

## Sales - House - Istán 850.000€

www.mibgroup.es +34 662 58 96 58 info@mibgroup.es

Ref.-ID: MIBGR4686706 Istán House

4

4

288 m<sup>2</sup>

421 m2

A wonderful and unique semi-detached house with a private pool overlooking the rolling hills of Stan with views to the Mediterranean Coast. Nestled in the heart of the Costa del Sol, this exquisite townhouse offers a blend of elegance and comfort in the charming province of Málaga. Situated in the picturesque village of Istán, just a short 8-minute drive from the renowned beaches of Marbella and Puerto Banús, this property presents a rare opportunity to experience coastal living at its finest. Boasting four bedrooms and four bathrooms spread across three floors, this spacious south-facing townhouse offers a total built area of 288 square meters, providing ample space for luxurious living. Built in 2005, this classical Istán semi-detached home exudes timeless charm and sophistication. As you step inside, you are greeted by a warm and inviting ambiance, with breathtaking south facing views of the glorious coast of Marbella and San Pedro. The expansive interior floor space spanning 244 square meters ensures comfort and flexibility for modern living, while the meticulously maintained garden of 421 square meters offers a serene retreat amidst lush greenery. Relish in the beauty of the Mediterranean Sea, with vistas extending all the way to Gibraltar and Africa, creating a captivating backdrop for relaxation and entertainment. Whether you're enjoying a leisurely morning coffee on the terrace or hosting intimate gatherings with friends and family, every moment is elevated by the stunning panoramic views. With its prime location, generous living spaces, and captivating vistas, this townhouse in Istán is the epitome of coastal luxury. Don't miss your chance to own a piece of paradise in one of the most coveted destinations along the Costa del Sol.