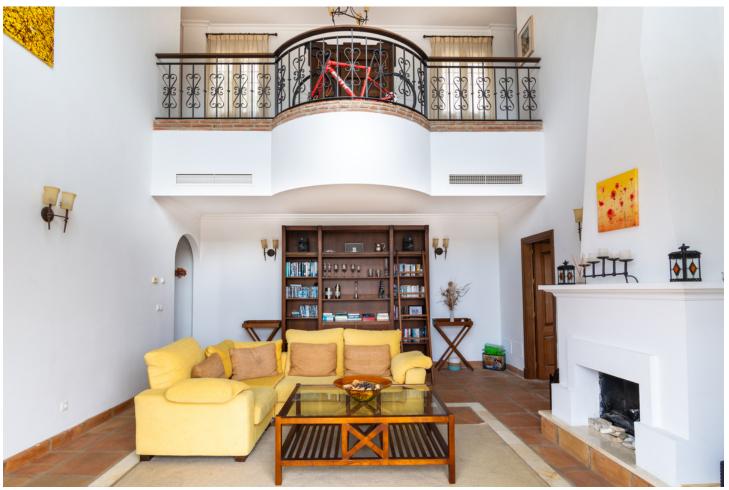

## Sales - House - Istán 850.000€

www.mibgroup.es +34 662 58 96 58 info@mibgroup.es

Ref.-ID: MIBGR4686706 Istán House

4

4

288 m<sup>2</sup>

421 m2

A wonderful and unique semi-detached house with a private pool overlooking the rolling hills of Stan with views to the Mediterranean Coast. Nestled in the heart of the Costa del Sol, this exquisite townhouse offers a blend of elegance and comfort in the charming province of Málaga. Situated in the picturesque village of Istán, just a short 8-minute drive from the renowned beaches of Marbella and Puerto Banús, this property presents a rare opportunity to experience coastal living at its finest. Boasting four bedrooms and four bathrooms spread across three floors, this spacious south-facing townhouse offers a total built area of 288 square meters, providing ample space for luxurious living. Built in 2005, this classical Istán semi-detached home exudes timeless charm and sophistication. As you step inside, you are greeted by a warm and inviting ambiance, with breathtaking south facing views of the glorious coast of Marbella and San Pedro. The expansive interior floor space spanning 244 square meters ensures comfort and flexibility for modern living, while the meticulously maintained garden of 421 square meters offers a serene retreat amidst lush greenery. Relish in the beauty of the Mediterranean Sea, with vistas extending all the way to Gibraltar and Africa, creating a captivating backdrop for relaxation and entertainment. Whether you're enjoying a leisurely morning coffee on the terrace or hosting intimate gatherings with friends and family, every moment is elevated by the stunning panoramic views. With its prime location, generous living spaces, and captivating vistas, this townhouse in Istán is the epitome of coastal luxury. Don't miss your chance to own a piece of paradise in one of the most coveted destinations along the Costa del Sol.