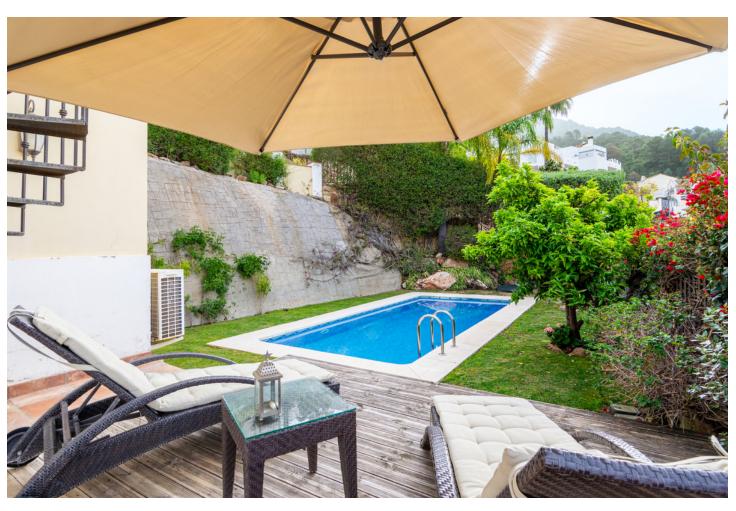

## Sales - House - Istán 850.000€

www.mibgroup.es +34 662 58 96 58 info@mibgroup.es

Ref.-ID: MIBGR4686706 Istán House

4

4

288 m<sup>2</sup>

421 m2

A wonderful and unique semi-detached house with a private pool overlooking the rolling hills of Stan with views to the Mediterranean Coast. Nestled in the heart of the Costa del Sol, this exquisite townhouse offers a blend of elegance and comfort in the charming province of Málaga. Situated in the picturesque village of Istán, just a short 8-minute drive from the renowned beaches of Marbella and Puerto Banús, this property presents a rare opportunity to experience coastal living at its finest. Boasting four bedrooms and four bathrooms spread across three floors, this spacious south-facing townhouse offers a total built area of 288 square meters, providing ample space for luxurious living. Built in 2005, this classical Istán semi-detached home exudes timeless charm and sophistication. As you step inside, you are greeted by a warm and inviting ambiance, with breathtaking south facing views of the glorious coast of Marbella and San Pedro. The expansive interior floor space spanning 244 square meters ensures comfort and flexibility for modern living, while the meticulously maintained garden of 421 square meters offers a serene retreat amidst lush greenery. Relish in the beauty of the Mediterranean Sea, with vistas extending all the way to Gibraltar and Africa, creating a captivating backdrop for relaxation and entertainment. Whether you're enjoying a leisurely morning coffee on the terrace or hosting intimate gatherings with friends and family, every moment is elevated by the stunning panoramic views. With its prime location, generous living spaces, and captivating vistas, this townhouse in Istán is the epitome of coastal luxury. Don't miss your chance to own a piece of paradise in one of the most coveted destinations along the Costa del Sol.

Orientation
South
South West

Condition Good

Pool
Private