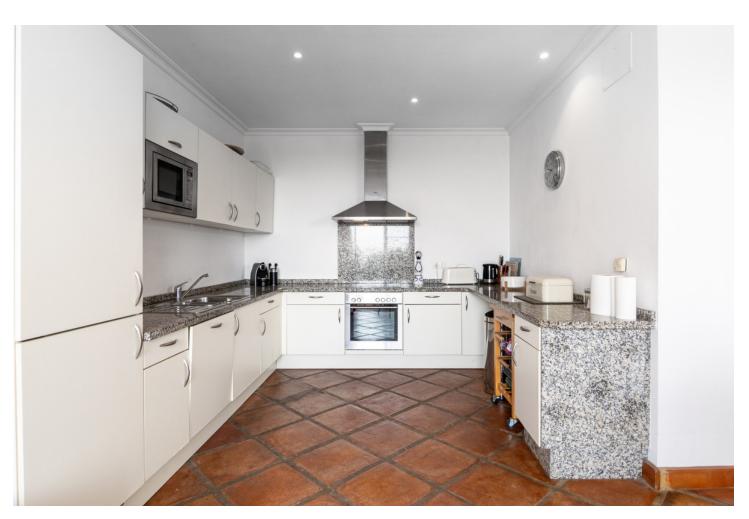

## Sales - House - Istán 850.000€

www.mibgroup.es +34 662 58 96 58 info@mibgroup.es

Ref.-ID: MIBGR4686706 Istán House

4

4

288 m<sup>2</sup>

421 m2

A wonderful and unique semi-detached house with a private pool overlooking the rolling hills of Stan with views to the Mediterranean Coast. Nestled in the heart of the Costa del Sol, this exquisite townhouse offers a blend of elegance and comfort in the charming province of Málaga. Situated in the picturesque village of Istán, just a short 8-minute drive from the renowned beaches of Marbella and Puerto Banús, this property presents a rare opportunity to experience coastal living at its finest. Boasting four bedrooms and four bathrooms spread across three floors, this spacious south-facing townhouse offers a total built area of 288 square meters, providing ample space for luxurious living. Built in 2005, this classical Istán semi-detached home exudes timeless charm and sophistication. As you step inside, you are greeted by a warm and inviting ambiance, with breathtaking south facing views of the glorious coast of Marbella and San Pedro. The expansive interior floor space spanning 244 square meters ensures comfort and flexibility for modern living, while the meticulously maintained garden of 421 square meters offers a serene retreat amidst lush greenery. Relish in the beauty of the Mediterranean Sea, with vistas extending all the way to Gibraltar and Africa, creating a captivating backdrop for relaxation and entertainment. Whether you're enjoying a leisurely morning coffee on the terrace or hosting intimate gatherings with friends and family, every moment is elevated by the stunning panoramic views. With its prime location, generous living spaces, and captivating vistas, this townhouse in Istán is the epitome of coastal luxury. Don't miss your chance to own a piece of paradise in one of the most coveted destinations along the Costa del Sol.