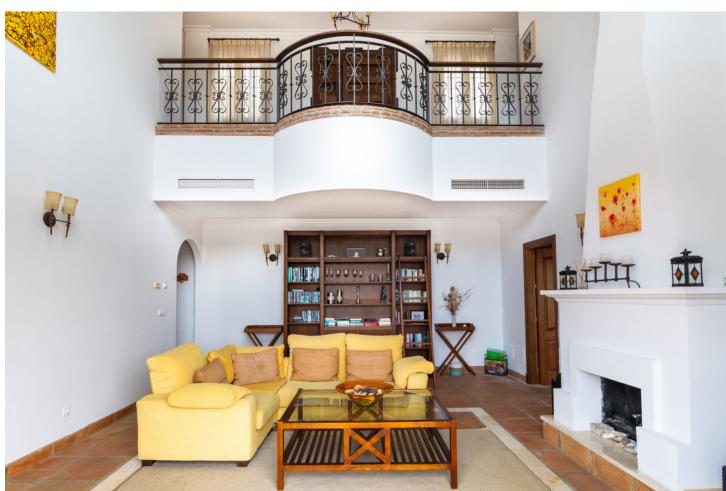

## Sales - House - Istán 850.000€

www.mibgroup.es +34 662 58 96 58 info@mibgroup.es

Ref.-ID: MIBGR4686706 Istán House

4

4

288 m<sup>2</sup>

421 m2

A wonderful and unique semi-detached house with a private pool overlooking the rolling hills of Stan with views to the Mediterranean Coast. Nestled in the heart of the Costa del Sol, this exquisite townhouse offers a blend of elegance and comfort in the charming province of Málaga. Situated in the picturesque village of Istán, just a short 8-minute drive from the renowned beaches of Marbella and Puerto Banús, this property presents a rare opportunity to experience coastal living at its finest. Boasting four bedrooms and four bathrooms spread across three floors, this spacious south-facing townhouse offers a total built area of 288 square meters, providing ample space for luxurious living. Built in 2005, this classical Istán semi-detached home exudes timeless charm and sophistication. As you step inside, you are greeted by a warm and inviting ambiance, with breathtaking south facing views of the glorious coast of Marbella and San Pedro. The expansive interior floor space spanning 244 square meters ensures comfort and flexibility for modern living, while the meticulously maintained garden of 421 square meters offers a serene retreat amidst lush greenery. Relish in the beauty of the Mediterranean Sea, with vistas extending all the way to Gibraltar and Africa, creating a captivating backdrop for relaxation and entertainment. Whether you're enjoying a leisurely morning coffee on the terrace or hosting intimate gatherings with friends and family, every moment is elevated by the stunning panoramic views. With its prime location, generous living spaces, and captivating vistas, this townhouse in Istán is the epitome of coastal luxury. Don't miss your chance to own a piece of paradise in one of the most coveted destinations along the Costa del Sol.