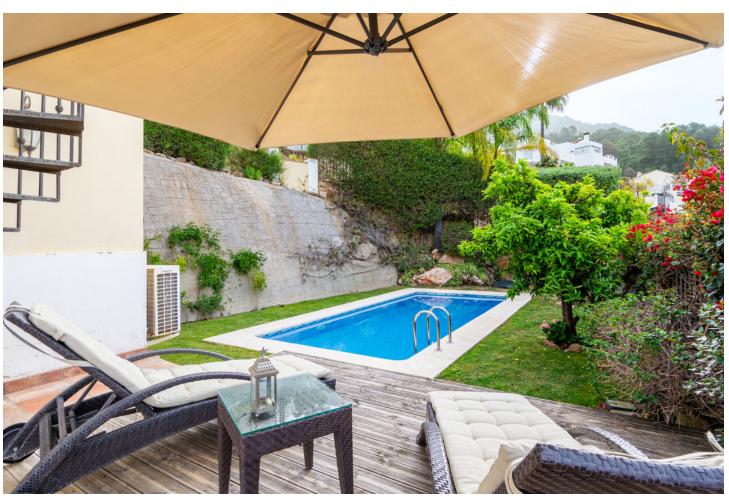

## Sales - House - Istán 850.000€

www.mibgroup.es +34 662 58 96 58 info@mibgroup.es

Ref.-ID: MIBGR4686706 Istán House

4

4

288 m<sup>2</sup>

421 m2

A wonderful and unique semi-detached house with a private pool overlooking the rolling hills of Stan with views to the Mediterranean Coast. Nestled in the heart of the Costa del Sol, this exquisite townhouse offers a blend of elegance and comfort in the charming province of Málaga. Situated in the picturesque village of Istán, just a short 8-minute drive from the renowned beaches of Marbella and Puerto Banús, this property presents a rare opportunity to experience coastal living at its finest. Boasting four bedrooms and four bathrooms spread across three floors, this spacious south-facing townhouse offers a total built area of 288 square meters, providing ample space for luxurious living. Built in 2005, this classical Istán semi-detached home exudes timeless charm and sophistication. As you step inside, you are greeted by a warm and inviting ambiance, with breathtaking south facing views of the glorious coast of Marbella and San Pedro. The expansive interior floor space spanning 244 square meters ensures comfort and flexibility for modern living, while the meticulously maintained garden of 421 square meters offers a serene retreat amidst lush greenery. Relish in the beauty of the Mediterranean Sea, with vistas extending all the way to Gibraltar and Africa, creating a captivating backdrop for relaxation and entertainment. Whether you're enjoying a leisurely morning coffee on the terrace or hosting intimate gatherings with friends and family, every moment is elevated by the stunning panoramic views. With its prime location, generous living spaces, and captivating vistas, this townhouse in Istán is the epitome of coastal luxury. Don't miss your chance to own a piece of paradise in one of the most coveted destinations along the Costa del Sol.

Orientation
South
South West

Condition Good

Pool
Private