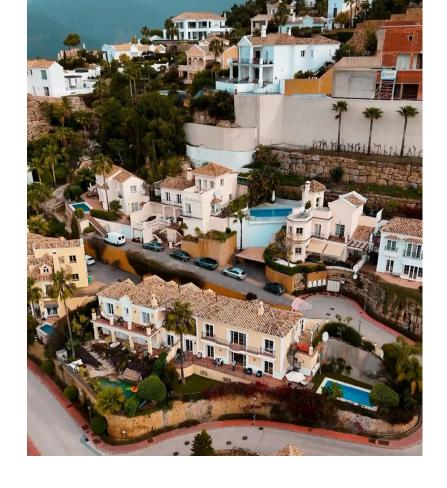

## Sales - House - Istán 850.000€

www.mibgroup.es +34 662 58 96 58 info@mibgroup.es

Ref.-ID: MIBGR4686706 Istán House

4

4

288 m<sup>2</sup>

421 m2

A wonderful and unique semi-detached house with a private pool overlooking the rolling hills of Stan with views to the Mediterranean Coast. Nestled in the heart of the Costa del Sol, this exquisite townhouse offers a blend of elegance and comfort in the charming province of Málaga. Situated in the picturesque village of Istán, just a short 8-minute drive from the renowned beaches of Marbella and Puerto Banús, this property presents a rare opportunity to experience coastal living at its finest. Boasting four bedrooms and four bathrooms spread across three floors, this spacious south-facing townhouse offers a total built area of 288 square meters, providing ample space for luxurious living. Built in 2005, this classical Istán semi-detached home exudes timeless charm and sophistication. As you step inside, you are greeted by a warm and inviting ambiance, with breathtaking south facing views of the glorious coast of Marbella and San Pedro. The expansive interior floor space spanning 244 square meters ensures comfort and flexibility for modern living, while the meticulously maintained garden of 421 square meters offers a serene retreat amidst lush greenery. Relish in the beauty of the Mediterranean Sea, with vistas extending all the way to Gibraltar and Africa, creating a captivating backdrop for relaxation and entertainment. Whether you're enjoying a leisurely morning coffee on the terrace or hosting intimate gatherings with friends and family, every moment is elevated by the stunning panoramic views. With its prime location, generous living spaces, and captivating vistas, this townhouse in Istán is the epitome of coastal luxury. Don't miss your chance to own a piece of paradise in one of the most coveted destinations along the Costa del Sol.