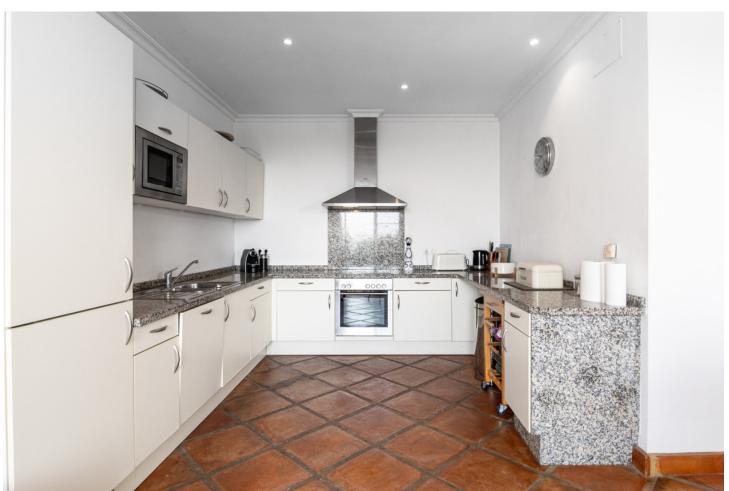

## Sales - House - Istán 850.000€

www.mibgroup.es +34 662 58 96 58 info@mibgroup.es

Ref.-ID: MIBGR4686706 Istán House

4

4

288 m<sup>2</sup>

421 m2

A wonderful and unique semi-detached house with a private pool overlooking the rolling hills of Stan with views to the Mediterranean Coast. Nestled in the heart of the Costa del Sol, this exquisite townhouse offers a blend of elegance and comfort in the charming province of Málaga. Situated in the picturesque village of Istán, just a short 8-minute drive from the renowned beaches of Marbella and Puerto Banús, this property presents a rare opportunity to experience coastal living at its finest. Boasting four bedrooms and four bathrooms spread across three floors, this spacious south-facing townhouse offers a total built area of 288 square meters, providing ample space for luxurious living. Built in 2005, this classical Istán semi-detached home exudes timeless charm and sophistication. As you step inside, you are greeted by a warm and inviting ambiance, with breathtaking south facing views of the glorious coast of Marbella and San Pedro. The expansive interior floor space spanning 244 square meters ensures comfort and flexibility for modern living, while the meticulously maintained garden of 421 square meters offers a serene retreat amidst lush greenery. Relish in the beauty of the Mediterranean Sea, with vistas extending all the way to Gibraltar and Africa, creating a captivating backdrop for relaxation and entertainment. Whether you're enjoying a leisurely morning coffee on the terrace or hosting intimate gatherings with friends and family, every moment is elevated by the stunning panoramic views. With its prime location, generous living spaces, and captivating vistas, this townhouse in Istán is the epitome of coastal luxury. Don't miss your chance to own a piece of paradise in one of the most coveted destinations along the Costa del Sol.