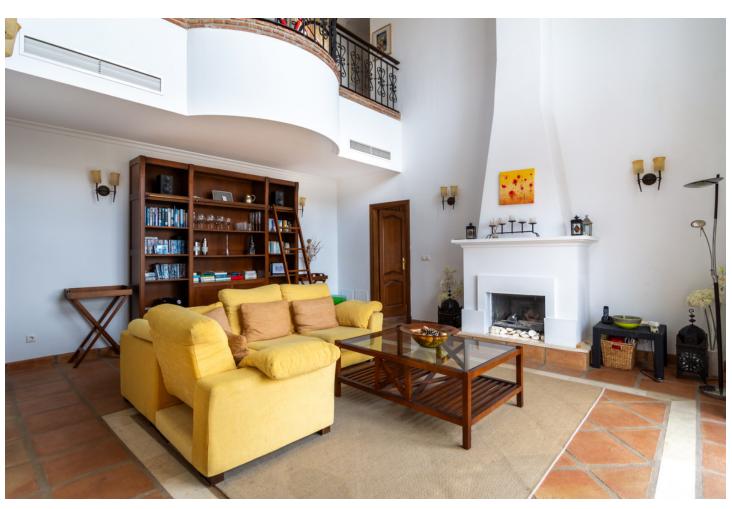

## Sales - House - Istán 850.000€

www.mibgroup.es +34 662 58 96 58 info@mibgroup.es

Ref.-ID: MIBGR4686706 Istán House

4

4

288 m<sup>2</sup>

421 m2

A wonderful and unique semi-detached house with a private pool overlooking the rolling hills of Stan with views to the Mediterranean Coast. Nestled in the heart of the Costa del Sol, this exquisite townhouse offers a blend of elegance and comfort in the charming province of Málaga. Situated in the picturesque village of Istán, just a short 8-minute drive from the renowned beaches of Marbella and Puerto Banús, this property presents a rare opportunity to experience coastal living at its finest. Boasting four bedrooms and four bathrooms spread across three floors, this spacious south-facing townhouse offers a total built area of 288 square meters, providing ample space for luxurious living. Built in 2005, this classical Istán semi-detached home exudes timeless charm and sophistication. As you step inside, you are greeted by a warm and inviting ambiance, with breathtaking south facing views of the glorious coast of Marbella and San Pedro. The expansive interior floor space spanning 244 square meters ensures comfort and flexibility for modern living, while the meticulously maintained garden of 421 square meters offers a serene retreat amidst lush greenery. Relish in the beauty of the Mediterranean Sea, with vistas extending all the way to Gibraltar and Africa, creating a captivating backdrop for relaxation and entertainment. Whether you're enjoying a leisurely morning coffee on the terrace or hosting intimate gatherings with friends and family, every moment is elevated by the stunning panoramic views. With its prime location, generous living spaces, and captivating vistas, this townhouse in Istán is the epitome of coastal luxury. Don't miss your chance to own a piece of paradise in one of the most coveted destinations along the Costa del Sol.