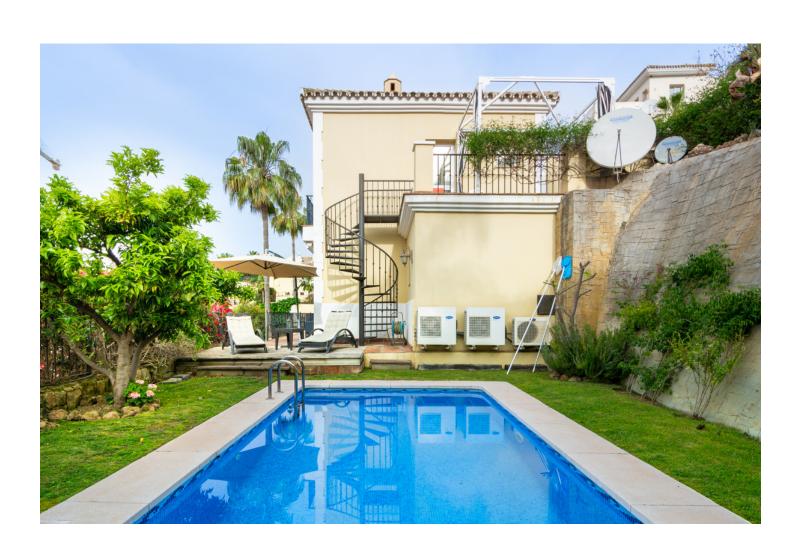

## Sales - House - Istán 850.000€

www.mibgroup.es +34 662 58 96 58 info@mibgroup.es

Ref.-ID: MIBGR4686706 Istán House

4

4

288 m<sup>2</sup>

421 m2

A wonderful and unique semi-detached house with a private pool overlooking the rolling hills of Stan with views to the Mediterranean Coast. Nestled in the heart of the Costa del Sol, this exquisite townhouse offers a blend of elegance and comfort in the charming province of Málaga. Situated in the picturesque village of Istán, just a short 8-minute drive from the renowned beaches of Marbella and Puerto Banús, this property presents a rare opportunity to experience coastal living at its finest. Boasting four bedrooms and four bathrooms spread across three floors, this spacious south-facing townhouse offers a total built area of 288 square meters, providing ample space for luxurious living. Built in 2005, this classical Istán semi-detached home exudes timeless charm and sophistication. As you step inside, you are greeted by a warm and inviting ambiance, with breathtaking south facing views of the glorious coast of Marbella and San Pedro. The expansive interior floor space spanning 244 square meters ensures comfort and flexibility for modern living, while the meticulously maintained garden of 421 square meters offers a serene retreat amidst lush greenery. Relish in the beauty of the Mediterranean Sea, with vistas extending all the way to Gibraltar and Africa, creating a captivating backdrop for relaxation and entertainment. Whether you're enjoying a leisurely morning coffee on the terrace or hosting intimate gatherings with friends and family, every moment is elevated by the stunning panoramic views. With its prime location, generous living spaces, and captivating vistas, this townhouse in Istán is the epitome of coastal luxury. Don't miss your chance to own a piece of paradise in one of the most coveted destinations along the Costa del Sol.

Orientation
South
South West

Condition Good

Pool
Private