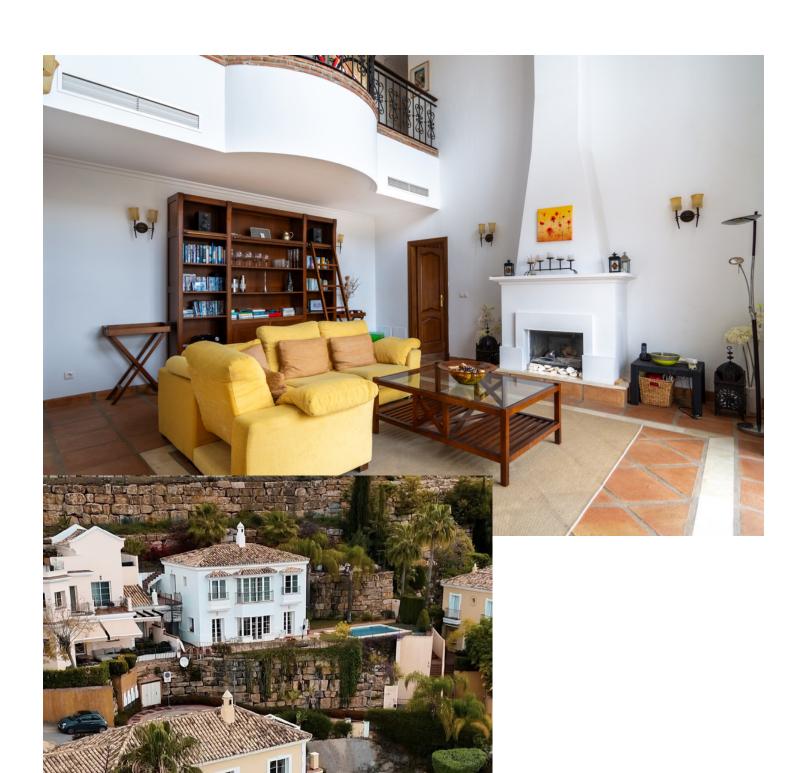

## Sales - House - Istán 850.000€

www.mibgroup.es +34 662 58 96 58 info@mibgroup.es

Ref.-ID: MIBGR4686706 Istán House

4

4

288 m<sup>2</sup>

421 m2

A wonderful and unique semi-detached house with a private pool overlooking the rolling hills of Stan with views to the Mediterranean Coast. Nestled in the heart of the Costa del Sol, this exquisite townhouse offers a blend of elegance and comfort in the charming province of Málaga. Situated in the picturesque village of Istán, just a short 8-minute drive from the renowned beaches of Marbella and Puerto Banús, this property presents a rare opportunity to experience coastal living at its finest. Boasting four bedrooms and four bathrooms spread across three floors, this spacious south-facing townhouse offers a total built area of 288 square meters, providing ample space for luxurious living. Built in 2005, this classical Istán semi-detached home exudes timeless charm and sophistication. As you step inside, you are greeted by a warm and inviting ambiance, with breathtaking south facing views of the glorious coast of Marbella and San Pedro. The expansive interior floor space spanning 244 square meters ensures comfort and flexibility for modern living, while the meticulously maintained garden of 421 square meters offers a serene retreat amidst lush greenery. Relish in the beauty of the Mediterranean Sea, with vistas extending all the way to Gibraltar and Africa, creating a captivating backdrop for relaxation and entertainment. Whether you're enjoying a leisurely morning coffee on the terrace or hosting intimate gatherings with friends and family, every moment is elevated by the stunning panoramic views. With its prime location, generous living spaces, and captivating vistas, this townhouse in Istán is the epitome of coastal luxury. Don't miss your chance to own a piece of paradise in one of the most coveted destinations along the Costa del Sol.