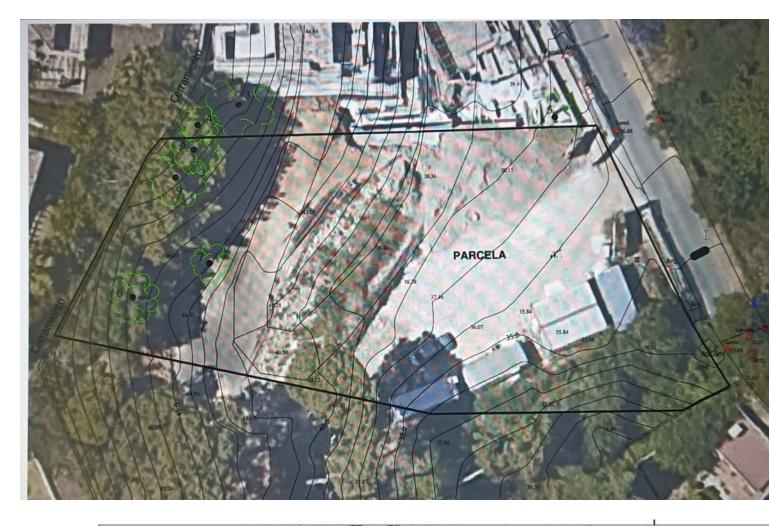

## Sales - Plot - Marbella 1.000.000€

www.mibgroup.es +34 662 58 96 58 info@mibgroup.es

| RefID: MIBGR4687204 |  |
|---------------------|--|
|---------------------|--|

Marbella

Plot

🗐 1609 m2

Residential plot with project for 1 large villa and 2 town houses, this can be changed to to make one very large villa potential of some sea views from the top levels, location is less than 5 mins walk to the beach Residential Plot, Marbella, Costa del Sol. Garden/Plot 1609 m<sup>2</sup>. Setting : Town, Close To Shops, Close To Sea. Orientation : South. Views : Sea. Category : Investment, With Planning Permission.