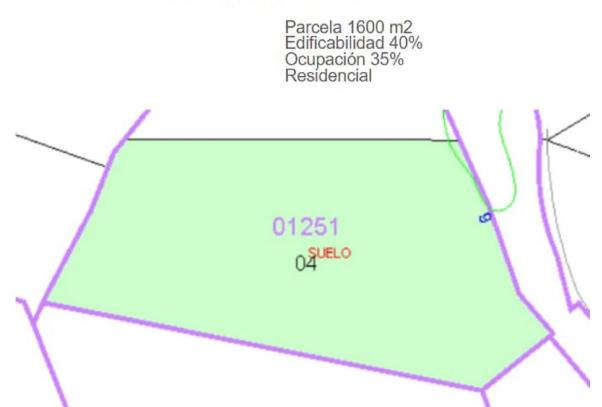

## Sales - Plot - Marbella 1.000.000€

www.mibgroup.es +34 662 58 96 58 info@mibgroup.es

| RefID: MIBGR4687204 |  |
|---------------------|--|
|---------------------|--|

Marbella

Plot

🗐 1609 m2

Residential plot with project for 1 large villa and 2 town houses, this can be changed to to make one very large villa potential of some sea views from the top levels, location is less than 5 mins walk to the beach Residential Plot, Marbella, Costa del Sol. Garden/Plot 1609 m<sup>2</sup>. Setting : Town, Close To Shops, Close To Sea. Orientation : South. Views : Sea. Category : Investment, With Planning Permission.