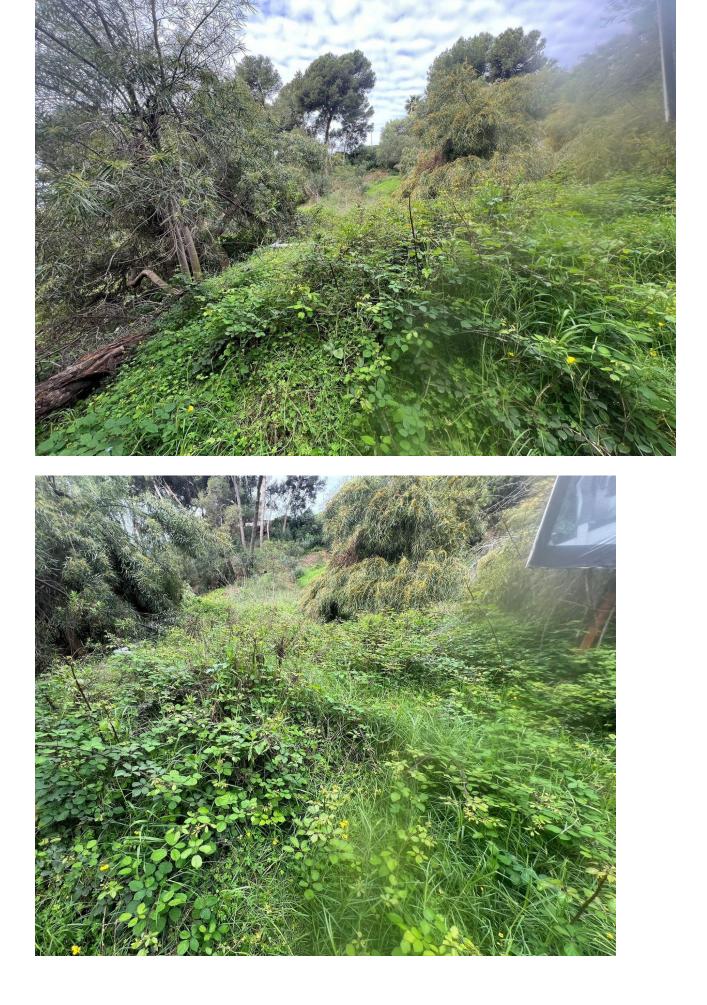

## Sales - Plot - Marbella 1.000.000€

www.mibgroup.es +34 662 58 96 58 info@mibgroup.es

| RefID: MIBGR4687204 |  |
|---------------------|--|
|---------------------|--|

Marbella

Plot

🗐 1609 m2

Residential plot with project for 1 large villa and 2 town houses, this can be changed to to make one very large villa potential of some sea views from the top levels, location is less than 5 mins walk to the beach Residential Plot, Marbella, Costa del Sol. Garden/Plot 1609 m<sup>2</sup>. Setting : Town, Close To Shops, Close To Sea. Orientation : South. Views : Sea. Category : Investment, With Planning Permission.