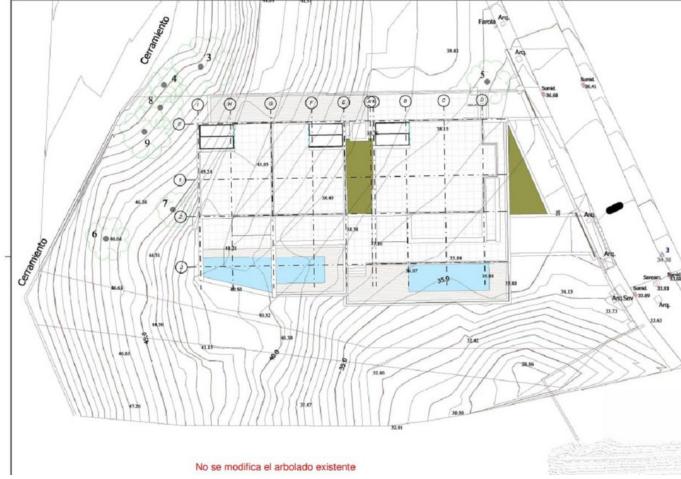

## Sales - Plot - Marbella 1.000.000€

www.mibgroup.es +34 662 58 96 58 info@mibgroup.es

| RefID: MIBGR4687204 |  |
|---------------------|--|
|---------------------|--|

Marbella

Plot

🗐 1609 m2

Residential plot with project for 1 large villa and 2 town houses, this can be changed to to make one very large villa potential of some sea views from the top levels, location is less than 5 mins walk to the beach Residential Plot, Marbella, Costa del Sol. Garden/Plot 1609 m<sup>2</sup>. Setting : Town, Close To Shops, Close To Sea. Orientation : South. Views : Sea. Category : Investment, With Planning Permission.