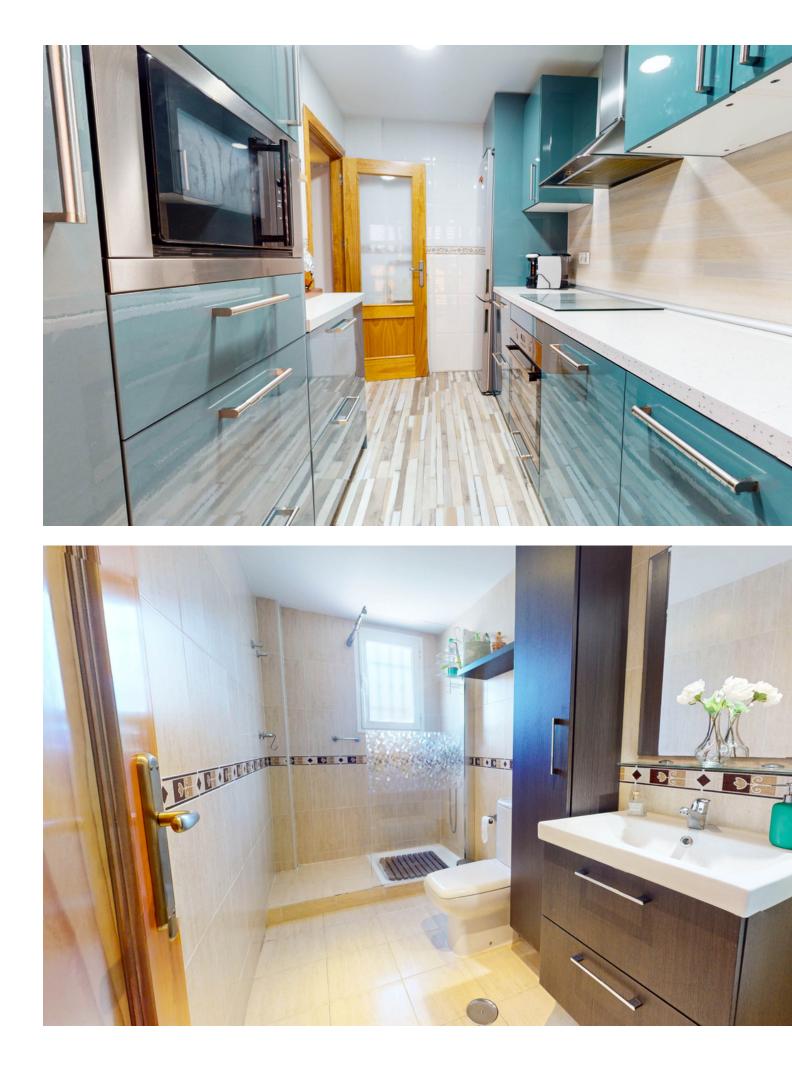

Located in El Higuerón very close to the Carvajal train station in Fuengirola, this charming apartment is the perfect place to create new memories and enjoy life to the fullest. With two cozy bedrooms and two bathrooms, it offers the ideal space for your family or for those moments of intimacy that you value so much. Every morning a renovated kitchen awaits you, ready to inspire you to prepare delicious meals and share special moments with your loved ones. Additionally, the recently renovated laminate flooring adds a touch of modernity and warmth to every corner of this home. But the best of all is undoubtedly its magnificent terrace. One part is delicately glazed, giving you privacy and creating a cozy atmosphere perfect to enjoy at any time of the year. While the other part, uncovered, invites you to enjoy the sun and clear views that will take your breath away. And that's not all, we have a parking space waiting for you, and for those objects that you want to keep safely stored, we also have a practical storage room. In addition, the residential complex has a spectacular swimming pool where you can cool off and relax on hot days. And if you ever want to share the beauty of this place with others, no problem! Vacation rentals are allowed as long as you have the respective tourist license. And for your peace of mind, we have an intercom and security 24 hours a day, thus guaranteeing your peace and well-being at all times. Don't miss this opportunity to turn this wonderful apartment into your new home. Contact us now and start living the life you've always dreamed of!

Condition Good Recently Renovated Kitchen

\star Fully Fitted

91 m2

Pool Communal

Security Entry Phone 24 Hour Security

www.mibgroup.es

+34 662 58 96 58

info@mibgroup.es