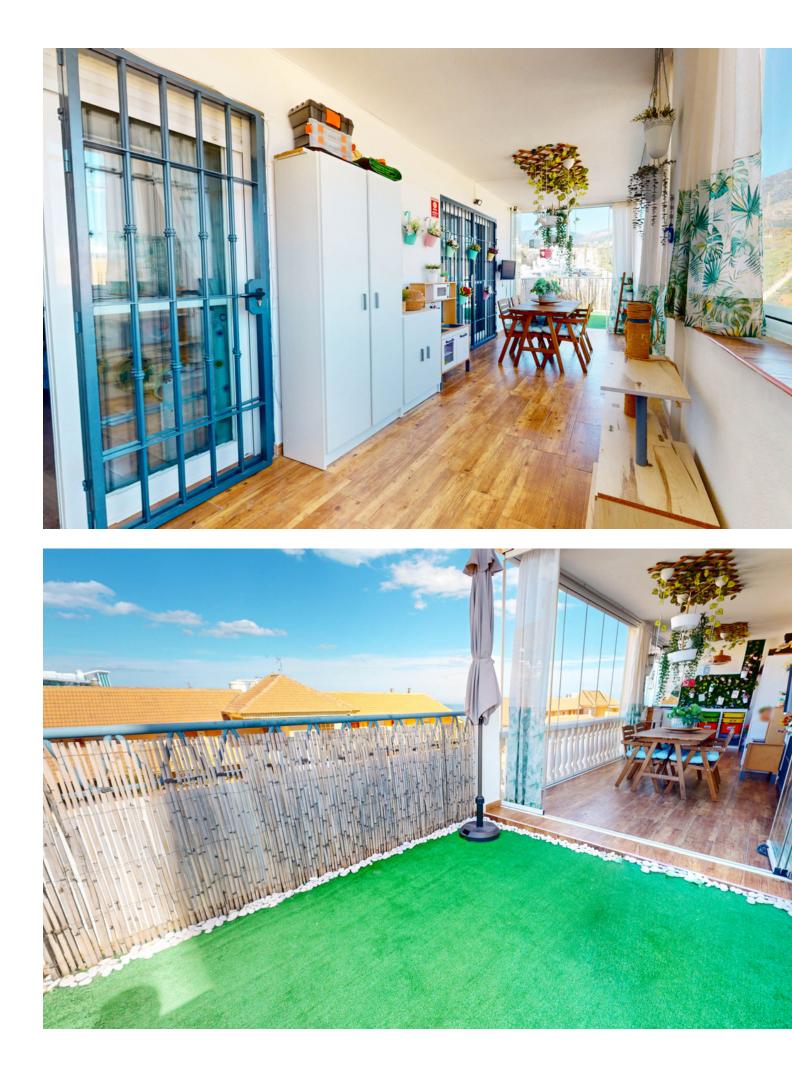

Located in El Higuerón very close to the Carvajal train station in Fuengirola, this charming apartment is the perfect place to create new memories and enjoy life to the fullest. With two cozy bedrooms and two bathrooms, it offers the ideal space for your family or for those moments of intimacy that you value so much. Every morning a renovated kitchen awaits you, ready to inspire you to prepare delicious meals and share special moments with your loved ones. Additionally, the recently renovated laminate flooring adds a touch of modernity and warmth to every corner of this home. But the best of all is undoubtedly its magnificent terrace. One part is delicately glazed, giving you privacy and creating a cozy atmosphere perfect to enjoy at any time of the year. While the other part, uncovered, invites you to enjoy the sun and clear views that will take your breath away. And that's not all, we have a parking space waiting for you, and for those objects that you want to keep safely stored, we also have a practical storage room. In addition, the residential complex has a spectacular swimming pool where you can cool off and relax on hot days. And if you ever want to share the beauty of this place with others, no problem! Vacation rentals are allowed as long as you have the respective tourist license. And for your peace of mind, we have an intercom and security 24 hours a day, thus guaranteeing your peace and well-being at all times. Don't miss this opportunity to turn this wonderful apartment into your new home. Contact us now and start living the life you've always dreamed of!

Setting Close To Sea Urbanisation

2

- Views Mountain Panoramic Garden
- Parking Garage Covered

Orientation
North East

Features Covered Terrace

- Fitted Wardrobes Near Transport
- Storage Room
- 🗹 Utility Room
- Double Glazing