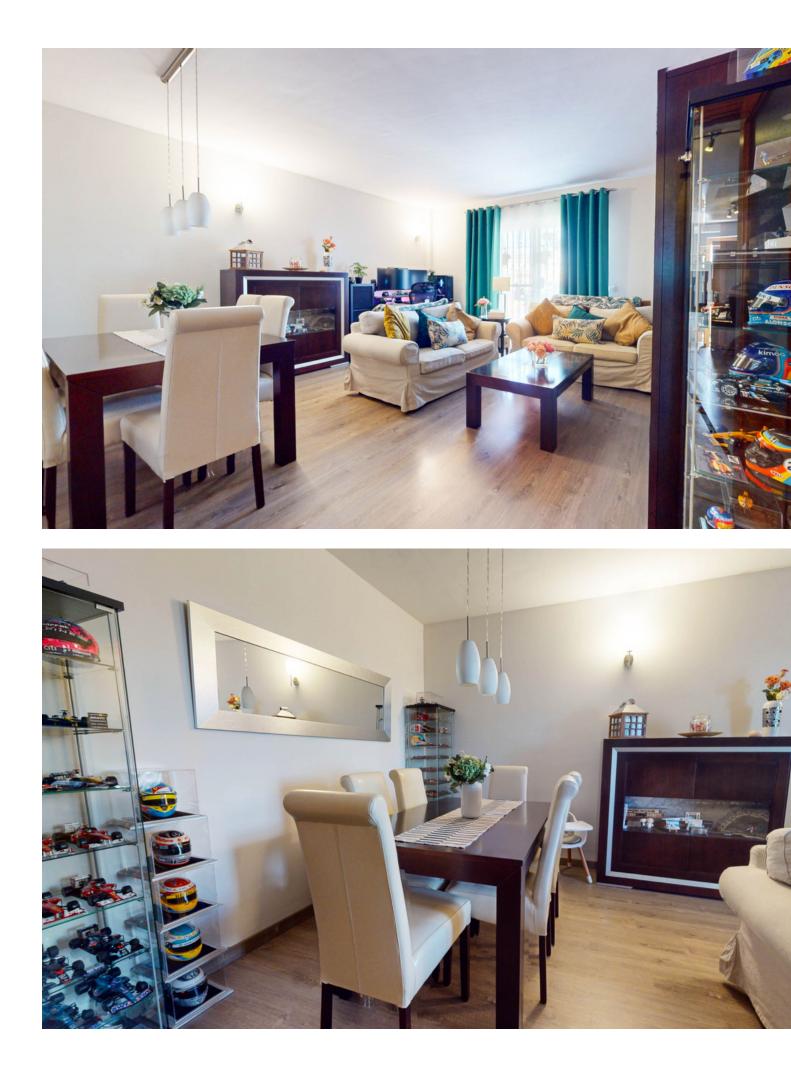

Located in El Higuerón very close to the Carvajal train station in Fuengirola, this charming apartment is the perfect place to create new memories and enjoy life to the fullest. With two cozy bedrooms and two bathrooms, it offers the ideal space for your family or for those moments of intimacy that you value so much. Every morning a renovated kitchen awaits you, ready to inspire you to prepare delicious meals and share special moments with your loved ones. Additionally, the recently renovated laminate flooring adds a touch of modernity and warmth to every corner of this home. But the best of all is undoubtedly its magnificent terrace. One part is delicately glazed, giving you privacy and creating a cozy atmosphere perfect to enjoy at any time of the year. While the other part, uncovered, invites you to enjoy the sun and clear views that will take your breath away. And that's not all, we have a parking space waiting for you, and for those objects that you want to keep safely stored, we also have a practical storage room. In addition, the residential complex has a spectacular swimming pool where you can cool off and relax on hot days. And if you ever want to share the beauty of this place with others, no problem! Vacation rentals are allowed as long as you have the respective tourist license. And for your peace of mind, we have an intercom and security 24 hours a day, thus guaranteeing your peace and well-being at all times. Don't miss this opportunity to turn this wonderful apartment into your new home. Contact us now and start living the life you've always dreamed of!

Condition Good Recently Renovated Kitchen

\star Fully Fitted

91 m2

Pool Communal

Security Entry Phone 24 Hour Security

www.mibgroup.es

+34 662 58 96 58

info@mibgroup.es