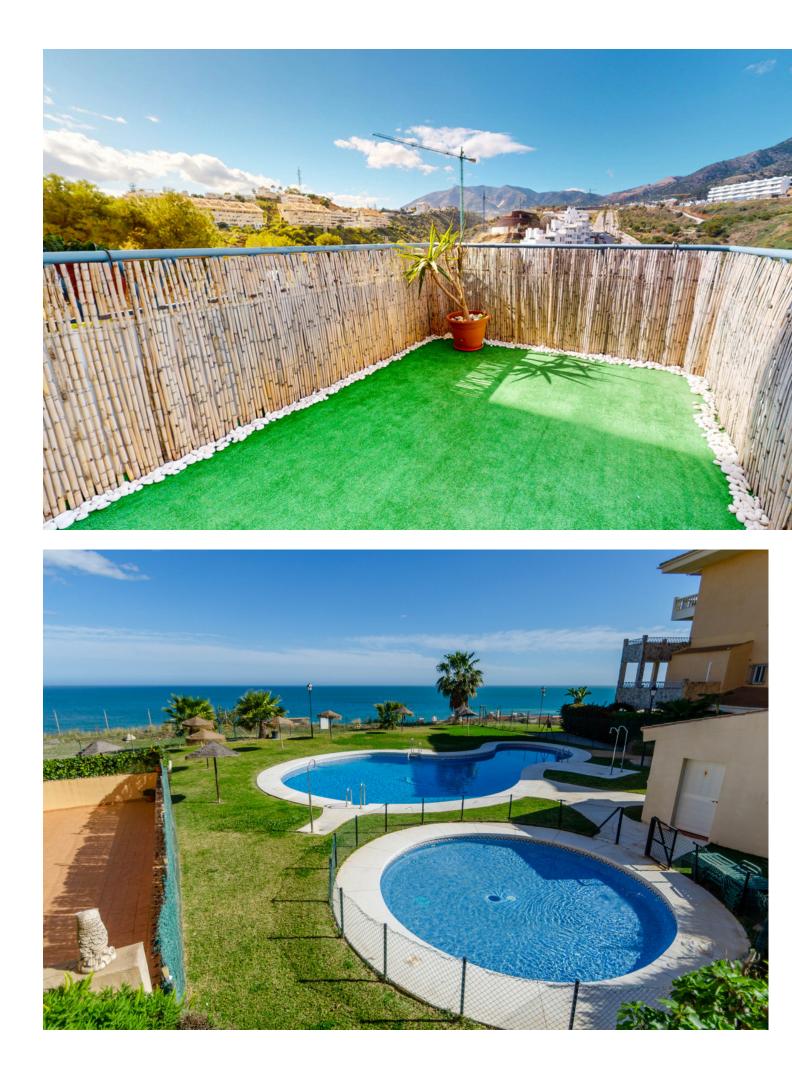

Located in El Higuerón very close to the Carvajal train station in Fuengirola, this charming apartment is the perfect place to create new memories and enjoy life to the fullest. With two cozy bedrooms and two bathrooms, it offers the ideal space for your family or for those moments of intimacy that you value so much. Every morning a renovated kitchen awaits you, ready to inspire you to prepare delicious meals and share special moments with your loved ones. Additionally, the recently renovated laminate flooring adds a touch of modernity and warmth to every corner of this home. But the best of all is undoubtedly its magnificent terrace. One part is delicately glazed, giving you privacy and creating a cozy atmosphere perfect to enjoy at any time of the year. While the other part, uncovered, invites you to enjoy the sun and clear views that will take your breath away. And that's not all, we have a parking space waiting for you, and for those objects that you want to keep safely stored, we also have a practical storage room. In addition, the residential complex has a spectacular swimming pool where you can cool off and relax on hot days. And if you ever want to share the beauty of this place with others, no problem! Vacation rentals are allowed as long as you have the respective tourist license. And for your peace of mind, we have an intercom and security 24 hours a day, thus guaranteeing your peace and well-being at all times. Don't miss this opportunity to turn this wonderful apartment into your new home. Contact us now and start living the life you've always dreamed of!

Condition Good Recently Renovated Kitchen

\star Fully Fitted

91 m2

Pool Communal

Security Entry Phone 24 Hour Security

www.mibgroup.es

+34 662 58 96 58

info@mibgroup.es