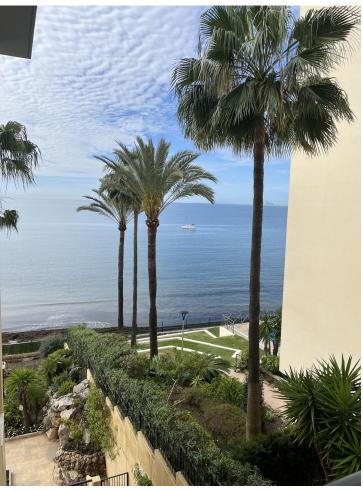

2

2

169 m<sup>2</sup>

Ground Floor Apartment, Estepona, Costa del Sol. 2 Bedrooms, 2 Bathrooms, Built 169 m², Terrace 20 m². Setting: Beachfront, Town, Beachside, Port, Village, Close To Shops, Close To Sea, Close To Town, Close To Schools, Marina, Close To Marina, Front Line Beach Complex. Orientation: South East. Condition: Excellent. Pool: Communal, Private. Climate Control: Air Conditioning, U/F Heating. Views: Sea, Mountain, Beach, Panoramic, Garden, Street. Features: Covered Terrace, Lift, Fitted Wardrobes, Near Transport, Private Terrace, Gym, Utility Room, Ensuite Bathroom, Access for people with reduced mobility, Marble Flooring, Double Glazing. Furniture: Not Furnished. Kitchen: Fully Fitted. Garden: Communal. Security: Gated Complex, Entry Phone. Parking: Underground, Private. Utilities: Electricity, Drinkable Water. Category: Beachfront.