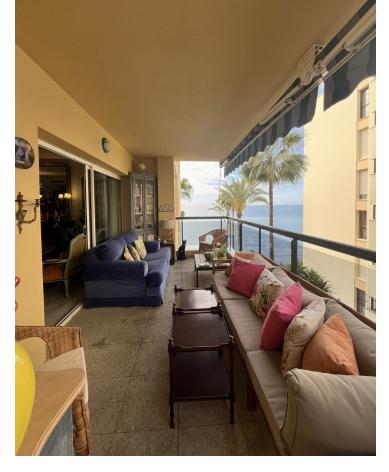

2

2

169 m<sup>2</sup>

Ground Floor Apartment, Estepona, Costa del Sol. 2 Bedrooms, 2 Bathrooms, Built 169 m², Terrace 20 m². Setting: Beachfront, Town, Beachside, Port, Village, Close To Shops, Close To Sea, Close To Town, Close To Schools, Marina, Close To Marina, Front Line Beach Complex. Orientation: South East. Condition: Excellent. Pool: Communal, Private. Climate Control: Air Conditioning, U/F Heating. Views: Sea, Mountain, Beach, Panoramic, Garden, Street. Features: Covered Terrace, Lift, Fitted Wardrobes, Near Transport, Private Terrace, Gym, Utility Room, Ensuite Bathroom, Access for people with reduced mobility, Marble Flooring, Double Glazing. Furniture: Not Furnished. Kitchen: Fully Fitted. Garden: Communal. Security: Gated Complex, Entry Phone. Parking: Underground, Private. Utilities: Electricity, Drinkable Water. Category: Beachfront.