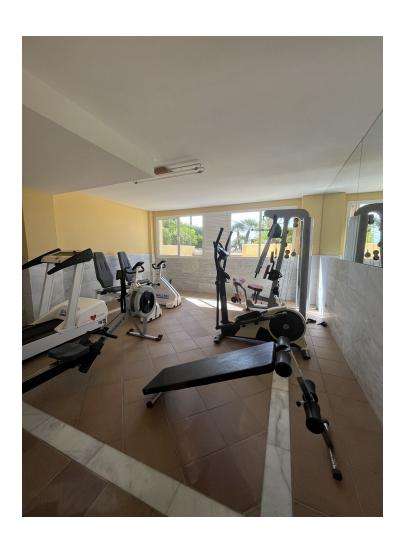

2

2

169 m<sup>2</sup>

Ground Floor Apartment, Estepona, Costa del Sol. 2 Bedrooms, 2 Bathrooms, Built 169 m², Terrace 20 m². Setting: Beachfront, Town, Beachside, Port, Village, Close To Shops, Close To Sea, Close To Town, Close To Schools, Marina, Close To Marina, Front Line Beach Complex. Orientation: South East. Condition: Excellent. Pool: Communal, Private. Climate Control: Air Conditioning, U/F Heating. Views: Sea, Mountain, Beach, Panoramic, Garden, Street. Features: Covered Terrace, Lift, Fitted Wardrobes, Near Transport, Private Terrace, Gym, Utility Room, Ensuite Bathroom, Access for people with reduced mobility, Marble Flooring, Double Glazing. Furniture: Not Furnished. Kitchen: Fully Fitted. Garden: Communal. Security: Gated Complex, Entry Phone. Parking: Underground, Private. Utilities: Electricity, Drinkable Water. Category: Beachfront.

| Setting Beachfront Town Beachside Port Village Close To Shops Close To Sea Close To Town Close To Schools Marina Close To Marina Front Line Beach Comple | Orientation South East                           | Condition Excellent                                                                                                                                                                    | Pool Communal Private       |
|----------------------------------------------------------------------------------------------------------------------------------------------------------|--------------------------------------------------|----------------------------------------------------------------------------------------------------------------------------------------------------------------------------------------|-----------------------------|
| Climate Control Air Conditioning U/F Heating                                                                                                             | Views Sea Mountain Beach Panoramic Garden Street | Features Covered Terrace Lift Fitted Wardrobes Near Transport Private Terrace Gym Utility Room Ensuite Bathroom Access for people with reduced mobility Marble Flooring Double Glazing | Furniture Not Furnished     |
| Kitchen Fully Fitted                                                                                                                                     | Garden<br>Communal                               | Security Gated Complex Entry Phone                                                                                                                                                     | Parking Underground Private |
| Utilities Electricity Drinkable Water                                                                                                                    | <b>Category</b> Beachfront                       |                                                                                                                                                                                        |                             |