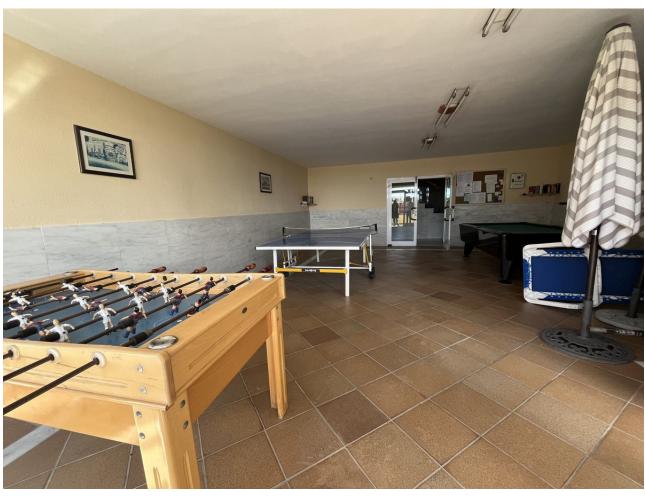

2

2

169 m<sup>2</sup>

Ground Floor Apartment, Estepona, Costa del Sol. 2 Bedrooms, 2 Bathrooms, Built 169 m², Terrace 20 m². Setting: Beachfront, Town, Beachside, Port, Village, Close To Shops, Close To Sea, Close To Town, Close To Schools, Marina, Close To Marina, Front Line Beach Complex. Orientation: South East. Condition: Excellent. Pool: Communal, Private. Climate Control: Air Conditioning, U/F Heating. Views: Sea, Mountain, Beach, Panoramic, Garden, Street. Features: Covered Terrace, Lift, Fitted Wardrobes, Near Transport, Private Terrace, Gym, Utility Room, Ensuite Bathroom, Access for people with reduced mobility, Marble Flooring, Double Glazing. Furniture: Not Furnished. Kitchen: Fully Fitted. Garden: Communal. Security: Gated Complex, Entry Phone. Parking: Underground, Private. Utilities: Electricity, Drinkable Water. Category: Beachfront.

| Setting Beachfront Town Beachside Port Village Close To Shops Close To Sea Close To Town Close To Schools Marina Close To Marina Front Line Beach Comple | Orientation South East                           | Condition Excellent                                                                                                                                                                    | Pool Communal Private       |
|----------------------------------------------------------------------------------------------------------------------------------------------------------|--------------------------------------------------|----------------------------------------------------------------------------------------------------------------------------------------------------------------------------------------|-----------------------------|
| Climate Control Air Conditioning U/F Heating                                                                                                             | Views Sea Mountain Beach Panoramic Garden Street | Features Covered Terrace Lift Fitted Wardrobes Near Transport Private Terrace Gym Utility Room Ensuite Bathroom Access for people with reduced mobility Marble Flooring Double Glazing | Furniture Not Furnished     |
| Kitchen Fully Fitted                                                                                                                                     | Garden<br>Communal                               | Security Gated Complex Entry Phone                                                                                                                                                     | Parking Underground Private |
| Utilities Electricity Drinkable Water                                                                                                                    | <b>Category</b> Beachfront                       |                                                                                                                                                                                        |                             |