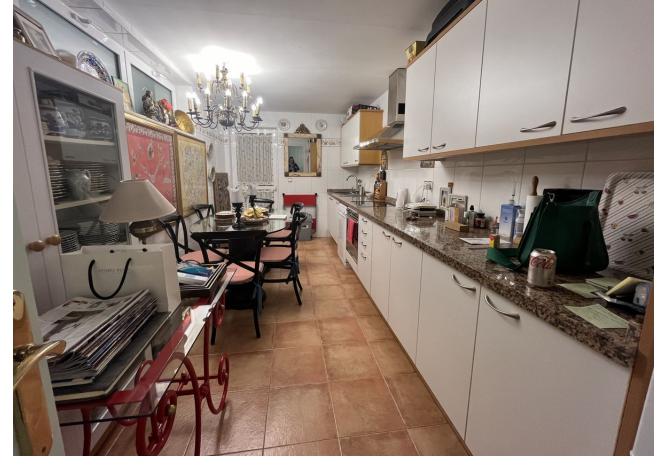

2

2

169 m<sup>2</sup>

Ground Floor Apartment, Estepona, Costa del Sol. 2 Bedrooms, 2 Bathrooms, Built 169 m², Terrace 20 m². Setting: Beachfront, Town, Beachside, Port, Village, Close To Shops, Close To Sea, Close To Town, Close To Schools, Marina, Close To Marina, Front Line Beach Complex. Orientation: South East. Condition: Excellent. Pool: Communal, Private. Climate Control: Air Conditioning, U/F Heating. Views: Sea, Mountain, Beach, Panoramic, Garden, Street. Features: Covered Terrace, Lift, Fitted Wardrobes, Near Transport, Private Terrace, Gym, Utility Room, Ensuite Bathroom, Access for people with reduced mobility, Marble Flooring, Double Glazing. Furniture: Not Furnished. Kitchen: Fully Fitted. Garden: Communal. Security: Gated Complex, Entry Phone. Parking: Underground, Private. Utilities: Electricity, Drinkable Water. Category: Beachfront.