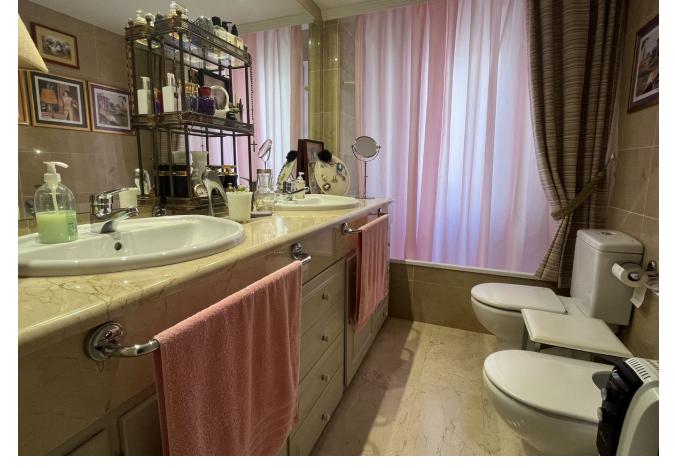

2

2

169 m<sup>2</sup>

Ground Floor Apartment, Estepona, Costa del Sol. 2 Bedrooms, 2 Bathrooms, Built 169 m², Terrace 20 m². Setting: Beachfront, Town, Beachside, Port, Village, Close To Shops, Close To Sea, Close To Town, Close To Schools, Marina, Close To Marina, Front Line Beach Complex. Orientation: South East. Condition: Excellent. Pool: Communal, Private. Climate Control: Air Conditioning, U/F Heating. Views: Sea, Mountain, Beach, Panoramic, Garden, Street. Features: Covered Terrace, Lift, Fitted Wardrobes, Near Transport, Private Terrace, Gym, Utility Room, Ensuite Bathroom, Access for people with reduced mobility, Marble Flooring, Double Glazing. Furniture: Not Furnished. Kitchen: Fully Fitted. Garden: Communal. Security: Gated Complex, Entry Phone. Parking: Underground, Private. Utilities: Electricity, Drinkable Water. Category: Beachfront.