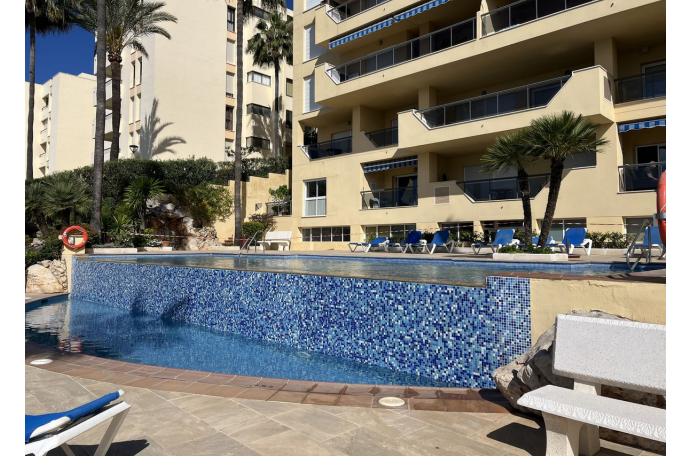

2

2

169 m<sup>2</sup>

Ground Floor Apartment, Estepona, Costa del Sol. 2 Bedrooms, 2 Bathrooms, Built 169 m², Terrace 20 m². Setting: Beachfront, Town, Beachside, Port, Village, Close To Shops, Close To Sea, Close To Town, Close To Schools, Marina, Close To Marina, Front Line Beach Complex. Orientation: South East. Condition: Excellent. Pool: Communal, Private. Climate Control: Air Conditioning, U/F Heating. Views: Sea, Mountain, Beach, Panoramic, Garden, Street. Features: Covered Terrace, Lift, Fitted Wardrobes, Near Transport, Private Terrace, Gym, Utility Room, Ensuite Bathroom, Access for people with reduced mobility, Marble Flooring, Double Glazing. Furniture: Not Furnished. Kitchen: Fully Fitted. Garden: Communal. Security: Gated Complex, Entry Phone. Parking: Underground, Private. Utilities: Electricity, Drinkable Water. Category: Beachfront.

| Setting Beachfront Town Beachside Port Village Close To Shops Close To Sea Close To Town Close To Schools Marina Close To Marina Front Line Beach Comple | Orientation South East                           | Condition Excellent                                                                                                                                                                    | Pool Communal Private       |
|----------------------------------------------------------------------------------------------------------------------------------------------------------|--------------------------------------------------|----------------------------------------------------------------------------------------------------------------------------------------------------------------------------------------|-----------------------------|
| Climate Control Air Conditioning U/F Heating                                                                                                             | Views Sea Mountain Beach Panoramic Garden Street | Features Covered Terrace Lift Fitted Wardrobes Near Transport Private Terrace Gym Utility Room Ensuite Bathroom Access for people with reduced mobility Marble Flooring Double Glazing | Furniture Not Furnished     |
| Kitchen Fully Fitted                                                                                                                                     | Garden<br>Communal                               | Security Gated Complex Entry Phone                                                                                                                                                     | Parking Underground Private |
| Utilities Electricity Drinkable Water                                                                                                                    | <b>Category</b> Beachfront                       |                                                                                                                                                                                        |                             |