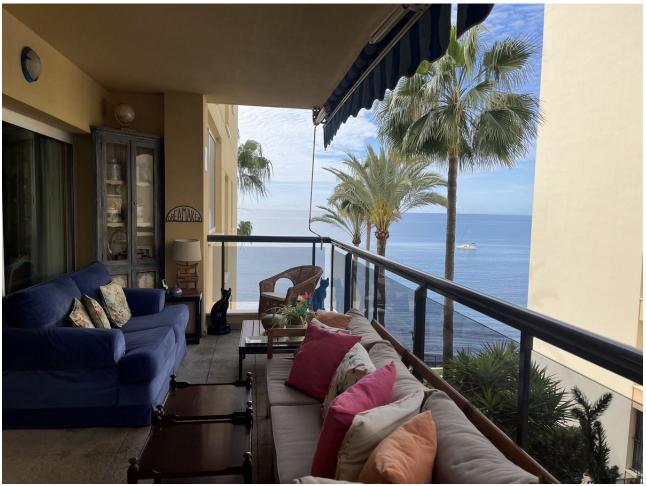

2

2

169 m<sup>2</sup>

Ground Floor Apartment, Estepona, Costa del Sol. 2 Bedrooms, 2 Bathrooms, Built 169 m², Terrace 20 m². Setting: Beachfront, Town, Beachside, Port, Village, Close To Shops, Close To Sea, Close To Town, Close To Schools, Marina, Close To Marina, Front Line Beach Complex. Orientation: South East. Condition: Excellent. Pool: Communal, Private. Climate Control: Air Conditioning, U/F Heating. Views: Sea, Mountain, Beach, Panoramic, Garden, Street. Features: Covered Terrace, Lift, Fitted Wardrobes, Near Transport, Private Terrace, Gym, Utility Room, Ensuite Bathroom, Access for people with reduced mobility, Marble Flooring, Double Glazing. Furniture: Not Furnished. Kitchen: Fully Fitted. Garden: Communal. Security: Gated Complex, Entry Phone. Parking: Underground, Private. Utilities: Electricity, Drinkable Water. Category: Beachfront.

| Setting Beachfront Town Beachside Port Village Close To Shops Close To Sea Close To Town Close To Schools Marina Close To Marina Front Line Beach Comple | Orientation South East                           | Condition Excellent                                                                                                                                                                    | Pool Communal Private       |
|----------------------------------------------------------------------------------------------------------------------------------------------------------|--------------------------------------------------|----------------------------------------------------------------------------------------------------------------------------------------------------------------------------------------|-----------------------------|
| Climate Control Air Conditioning U/F Heating                                                                                                             | Views Sea Mountain Beach Panoramic Garden Street | Features Covered Terrace Lift Fitted Wardrobes Near Transport Private Terrace Gym Utility Room Ensuite Bathroom Access for people with reduced mobility Marble Flooring Double Glazing | Furniture Not Furnished     |
| Kitchen Fully Fitted                                                                                                                                     | Garden<br>Communal                               | Security Gated Complex Entry Phone                                                                                                                                                     | Parking Underground Private |
| Utilities Electricity Drinkable Water                                                                                                                    | <b>Category</b> Beachfront                       |                                                                                                                                                                                        |                             |