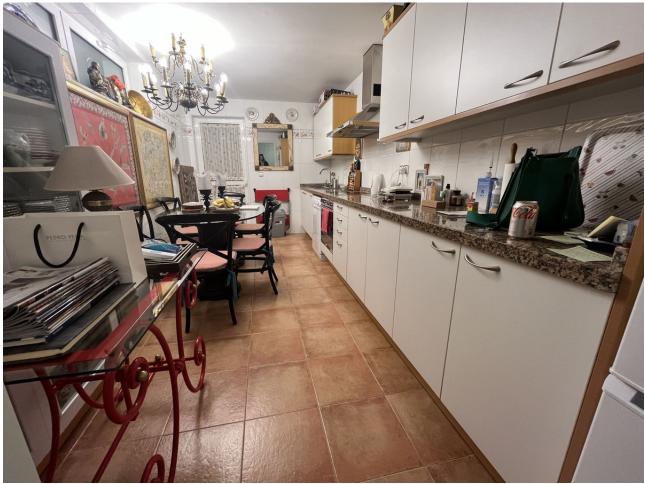

2

2

169 m<sup>2</sup>

Ground Floor Apartment, Estepona, Costa del Sol. 2 Bedrooms, 2 Bathrooms, Built 169 m², Terrace 20 m². Setting: Beachfront, Town, Beachside, Port, Village, Close To Shops, Close To Sea, Close To Town, Close To Schools, Marina, Close To Marina, Front Line Beach Complex. Orientation: South East. Condition: Excellent. Pool: Communal, Private. Climate Control: Air Conditioning, U/F Heating. Views: Sea, Mountain, Beach, Panoramic, Garden, Street. Features: Covered Terrace, Lift, Fitted Wardrobes, Near Transport, Private Terrace, Gym, Utility Room, Ensuite Bathroom, Access for people with reduced mobility, Marble Flooring, Double Glazing. Furniture: Not Furnished. Kitchen: Fully Fitted. Garden: Communal. Security: Gated Complex, Entry Phone. Parking: Underground, Private. Utilities: Electricity, Drinkable Water. Category: Beachfront.

| Setting Beachfront Town Beachside Port Village Close To Shops Close To Sea Close To Town Close To Schools Marina Close To Marina Front Line Beach Comple | Orientation South East                           | Condition Excellent                                                                                                                                                                    | Pool Communal Private       |
|----------------------------------------------------------------------------------------------------------------------------------------------------------|--------------------------------------------------|----------------------------------------------------------------------------------------------------------------------------------------------------------------------------------------|-----------------------------|
| Climate Control Air Conditioning U/F Heating                                                                                                             | Views Sea Mountain Beach Panoramic Garden Street | Features Covered Terrace Lift Fitted Wardrobes Near Transport Private Terrace Gym Utility Room Ensuite Bathroom Access for people with reduced mobility Marble Flooring Double Glazing | Furniture Not Furnished     |
| Kitchen Fully Fitted                                                                                                                                     | Garden<br>Communal                               | Security Gated Complex Entry Phone                                                                                                                                                     | Parking Underground Private |
| Utilities Electricity Drinkable Water                                                                                                                    | <b>Category</b> Beachfront                       |                                                                                                                                                                                        |                             |