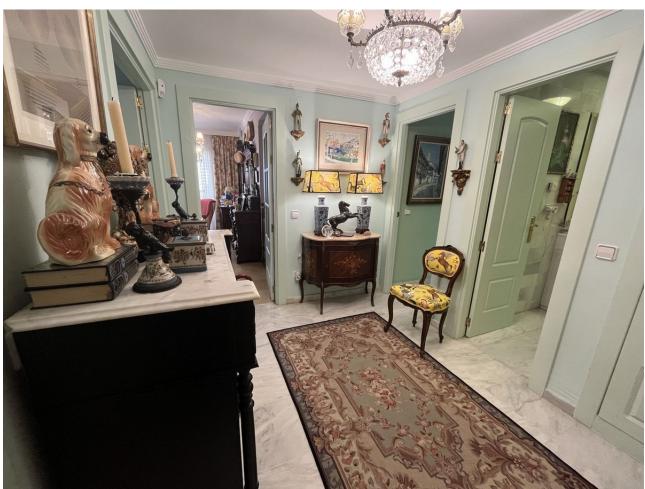

2

2

169 m<sup>2</sup>

Ground Floor Apartment, Estepona, Costa del Sol. 2 Bedrooms, 2 Bathrooms, Built 169 m², Terrace 20 m². Setting: Beachfront, Town, Beachside, Port, Village, Close To Shops, Close To Sea, Close To Town, Close To Schools, Marina, Close To Marina, Front Line Beach Complex. Orientation: South East. Condition: Excellent. Pool: Communal, Private. Climate Control: Air Conditioning, U/F Heating. Views: Sea, Mountain, Beach, Panoramic, Garden, Street. Features: Covered Terrace, Lift, Fitted Wardrobes, Near Transport, Private Terrace, Gym, Utility Room, Ensuite Bathroom, Access for people with reduced mobility, Marble Flooring, Double Glazing. Furniture: Not Furnished. Kitchen: Fully Fitted. Garden: Communal. Security: Gated Complex, Entry Phone. Parking: Underground, Private. Utilities: Electricity, Drinkable Water. Category: Beachfront.