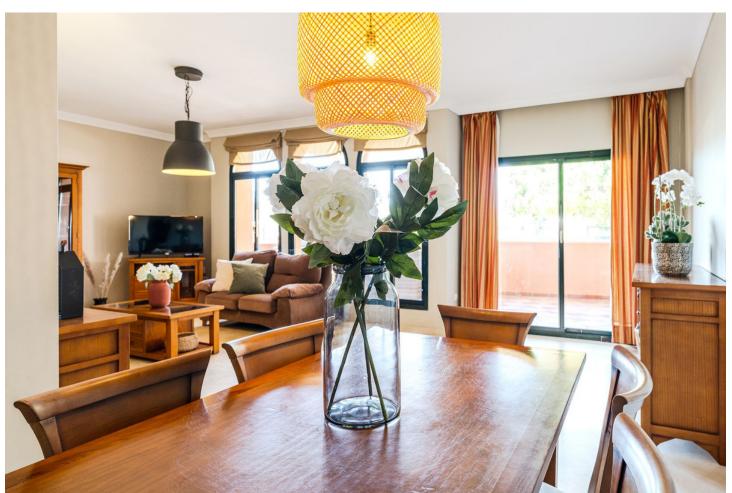

138 m<sup>2</sup>

Explore this charming 3-bedroom apartment in the tranquil enclave of Santa Maria Golf, situated within the sought-after neighborhood of Elviria. Enjoying a west-facing aspect, the apartment features a pleasant terrace, providing a serene setting to unwind and enjoy the surroundings. Recently upgraded and well-maintained, this home offers comfortable living spaces including three bedrooms, two bathrooms, a cozy lounge, and an updated kitchen. The gated community boasts well-kept gardens and inviting swimming pools, creating a peaceful retreat for residents. With its convenient location and desirable amenities, this property presents an appealing rental opportunity for those seeking an investment in the area.