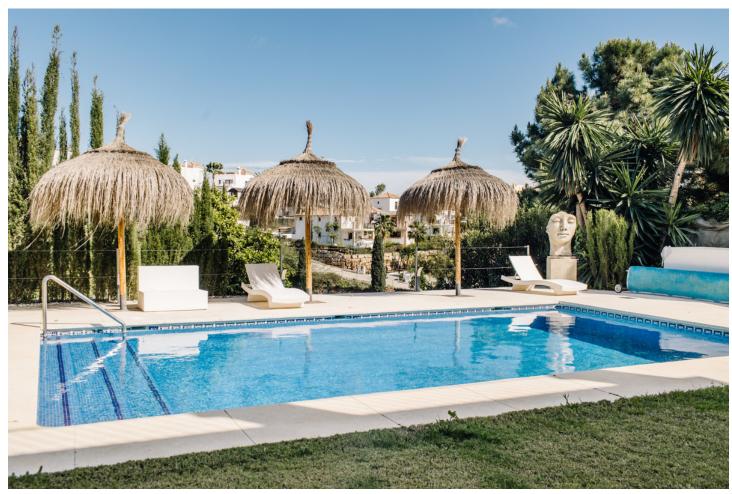

## Sales - House - Estepona 1.785.000€

www.mibgroup.es +34 662 58 96 58 info@mibgroup.es

Ref.-ID: MIBGR4688110 Estepona House

5

5

397 m2

998 m2

Discover this charming Andalusian 5 bedroom villa nestled in the Estepona landscape, boasting privacy and sunlight all day long. Built 15 years ago, this detached villa has been meticulously enhanced by its owners, offering a serene retreat amidst the picturesque surroundings. Adjacent to a scenic golf course and close to inviting restaurants and a newly opened padel club, this property offers both relaxation and recreation. With its spacious layout featuring five bedrooms and bathrooms, plus potential to expand in the basement, there's room for everyone to unwind. Conveniently positioned between San Pedro de Alcantara and Estepona, you're just minutes away from the beach and the new Laguna Village. Whether you seek a personal haven, a lucrative bed and breakfast venture, or a summer rental hotspot, this villa embodies coastal elegance and endless possibilities.

Condition Setting Orientation Pool Close To Sea East Excellent Private South South West **Climate Control** Views **Features Furniture** Air Conditioning Sea Covered Terrace Optional ✓ Hot A/C Mountain Private Terrace U/F/H Bathrooms ✓ Golf Ensuite Bathroom Kitchen Garden Security **Parking** Private Underground Fully Fitted Alarm System Garage Private