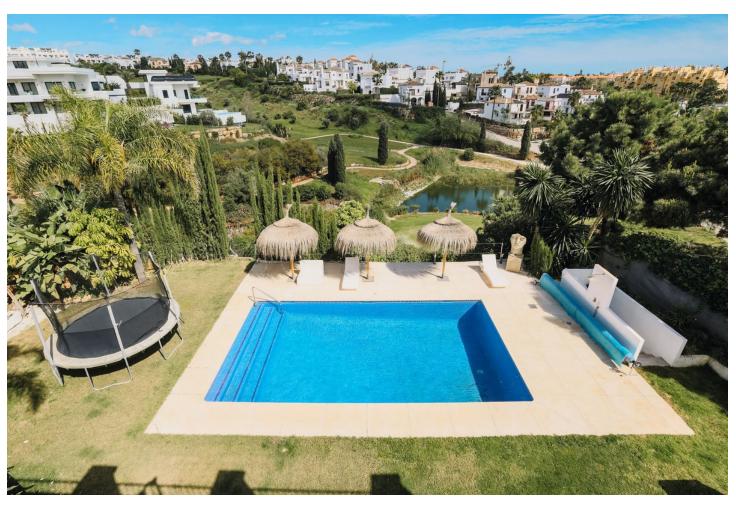

## Sales - House - Estepona 1.785.000€

www.mibgroup.es +34 662 58 96 58 info@mibgroup.es

Ref.-ID: MIBGR4688110 Estepona House

5

5

397 m2

998 m2

Discover this charming Andalusian 5 bedroom villa nestled in the Estepona landscape, boasting privacy and sunlight all day long. Built 15 years ago, this detached villa has been meticulously enhanced by its owners, offering a serene retreat amidst the picturesque surroundings. Adjacent to a scenic golf course and close to inviting restaurants and a newly opened padel club, this property offers both relaxation and recreation. With its spacious layout featuring five bedrooms and bathrooms, plus potential to expand in the basement, there's room for everyone to unwind. Conveniently positioned between San Pedro de Alcantara and Estepona, you're just minutes away from the beach and the new Laguna Village. Whether you seek a personal haven, a lucrative bed and breakfast venture, or a summer rental hotspot, this villa embodies coastal elegance and endless possibilities.