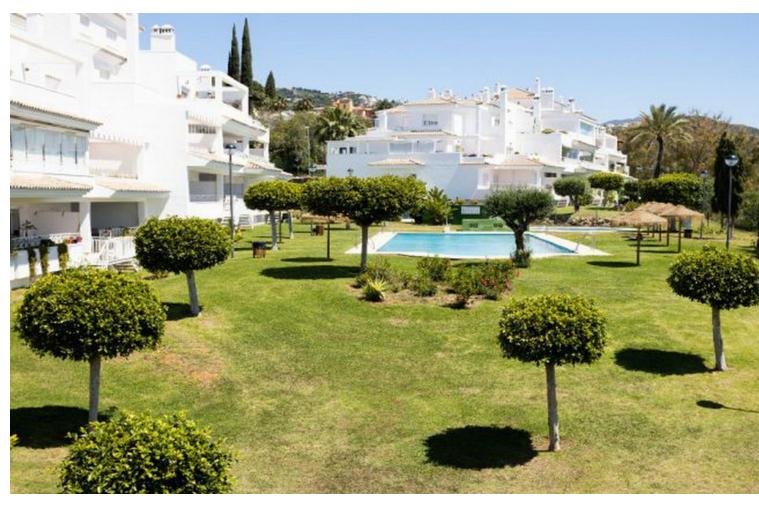

## Sales - Apartment - Río Real 332.500€

www.mibgroup.es +34 662 58 96 58 info@mibgroup.es

Ref.-ID: MIBGR4688506 Río Real Apartment

**⊧**•

2

2

115 m2

Middle Floor Apartment, Río Real, Costa del Sol. 2 Bedrooms, 2 Bathrooms, Built 115 m². Setting: Frontline Golf, Close To Golf, Close To Sea, Urbanisation. Orientation: South. Condition: Excellent, Good. Pool: Communal. Climate Control: Air Conditioning. Views: Panoramic. Features: Lift, Fitted Wardrobes, Private Terrace, Utility Room, Marble Flooring. Furniture: Not Furnished. Kitchen: Partially Fitted. Garden: Communal. Utilities: Electricity, Drinkable Water, Telephone. Category: Bargain, Beachfront, Cheap, Distressed, Golf, Holiday Homes, Investment, Luxury, Repossession.