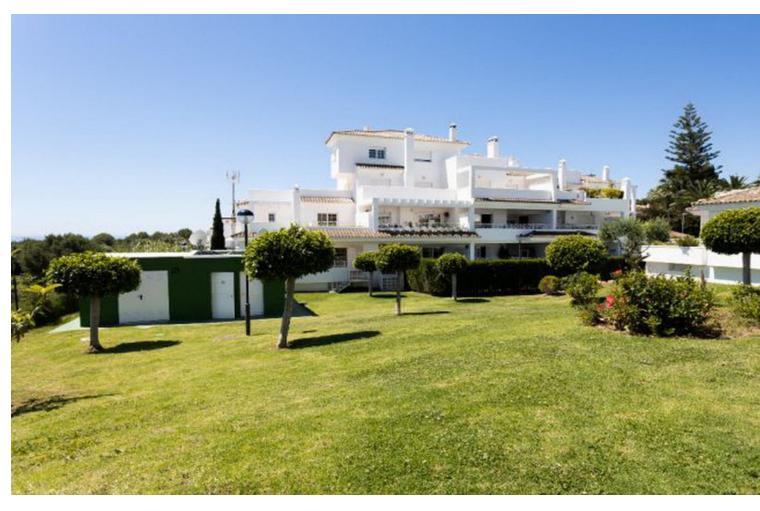

## Sales - Apartment - Río Real 332.500€

www.mibgroup.es +34 662 58 96 58 info@mibgroup.es

Ref.-ID: MIBGR4688506 Río Real Apartment

**⊧**•

2

2

115 m2

Middle Floor Apartment, Río Real, Costa del Sol. 2 Bedrooms, 2 Bathrooms, Built 115 m². Setting: Frontline Golf, Close To Golf, Close To Sea, Urbanisation. Orientation: South. Condition: Excellent, Good. Pool: Communal. Climate Control: Air Conditioning. Views: Panoramic. Features: Lift, Fitted Wardrobes, Private Terrace, Utility Room, Marble Flooring. Furniture: Not Furnished. Kitchen: Partially Fitted. Garden: Communal. Utilities: Electricity, Drinkable Water, Telephone. Category: Bargain, Beachfront, Cheap, Distressed, Golf, Holiday Homes, Investment, Luxury, Repossession.