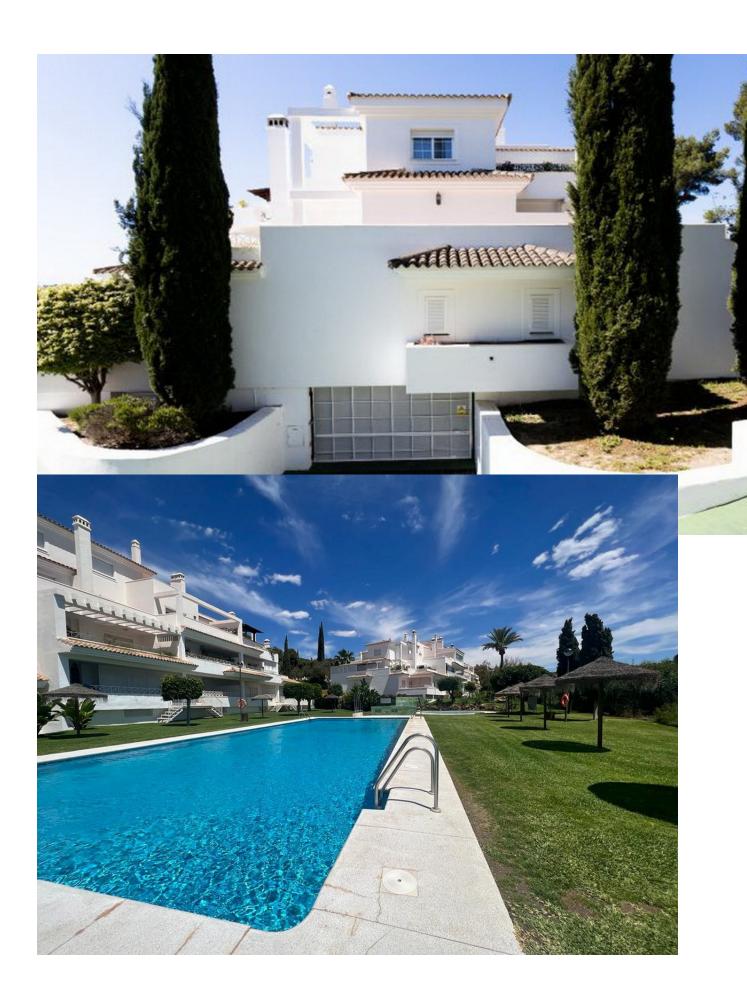

## Sales - Apartment - Río Real 332.500€

www.mibgroup.es +34 662 58 96 58 info@mibgroup.es

Ref.-ID: MIBGR4688506 Río Real Apartment

**⊧**•

2

2

115 m2

Middle Floor Apartment, Río Real, Costa del Sol. 2 Bedrooms, 2 Bathrooms, Built 115 m². Setting: Frontline Golf, Close To Golf, Close To Sea, Urbanisation. Orientation: South. Condition: Excellent, Good. Pool: Communal. Climate Control: Air Conditioning. Views: Panoramic. Features: Lift, Fitted Wardrobes, Private Terrace, Utility Room, Marble Flooring. Furniture: Not Furnished. Kitchen: Partially Fitted. Garden: Communal. Utilities: Electricity, Drinkable Water, Telephone. Category: Bargain, Beachfront, Cheap, Distressed, Golf, Holiday Homes, Investment, Luxury, Repossession.