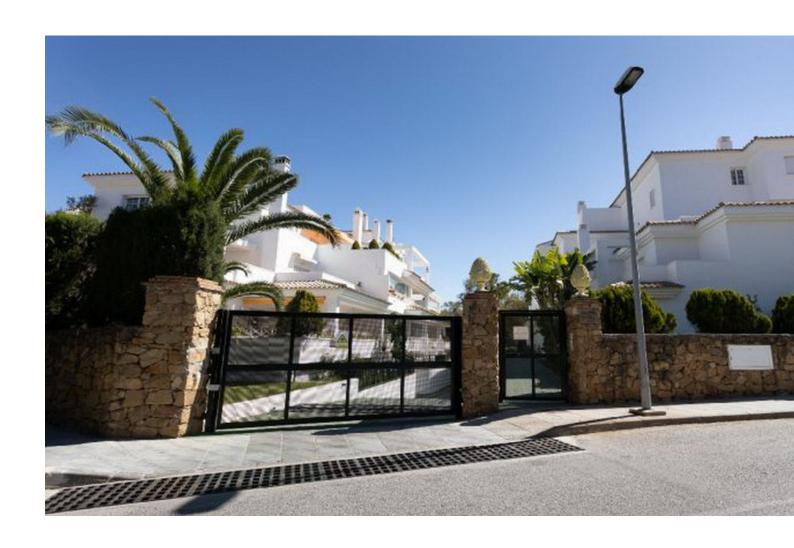

## Sales - Apartment - Río Real 332.500€

www.mibgroup.es +34 662 58 96 58 info@mibgroup.es

Ref.-ID: MIBGR4688506 Río Real Apartment

**⊧**•

2

2

115 m2

Middle Floor Apartment, Río Real, Costa del Sol. 2 Bedrooms, 2 Bathrooms, Built 115 m². Setting: Frontline Golf, Close To Golf, Close To Sea, Urbanisation. Orientation: South. Condition: Excellent, Good. Pool: Communal. Climate Control: Air Conditioning. Views: Panoramic. Features: Lift, Fitted Wardrobes, Private Terrace, Utility Room, Marble Flooring. Furniture: Not Furnished. Kitchen: Partially Fitted. Garden: Communal. Utilities: Electricity, Drinkable Water, Telephone. Category: Bargain, Beachfront, Cheap, Distressed, Golf, Holiday Homes, Investment, Luxury, Repossession.