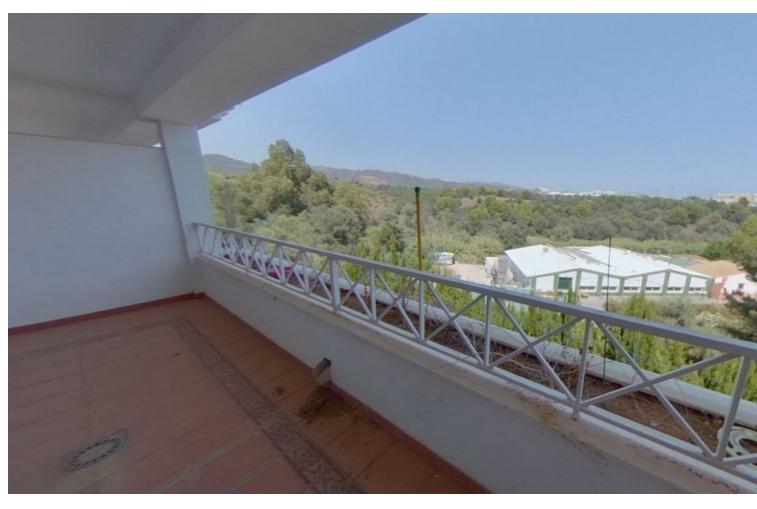

## Sales - Apartment - Río Real 332.500€

www.mibgroup.es +34 662 58 96 58 info@mibgroup.es

Ref.-ID: MIBGR4688506 Río Real Apartment

**⊧**•

2

2

115 m2

Middle Floor Apartment, Río Real, Costa del Sol. 2 Bedrooms, 2 Bathrooms, Built 115 m². Setting: Frontline Golf, Close To Golf, Close To Sea, Urbanisation. Orientation: South. Condition: Excellent, Good. Pool: Communal. Climate Control: Air Conditioning. Views: Panoramic. Features: Lift, Fitted Wardrobes, Private Terrace, Utility Room, Marble Flooring. Furniture: Not Furnished. Kitchen: Partially Fitted. Garden: Communal. Utilities: Electricity, Drinkable Water, Telephone. Category: Bargain, Beachfront, Cheap, Distressed, Golf, Holiday Homes, Investment, Luxury, Repossession.