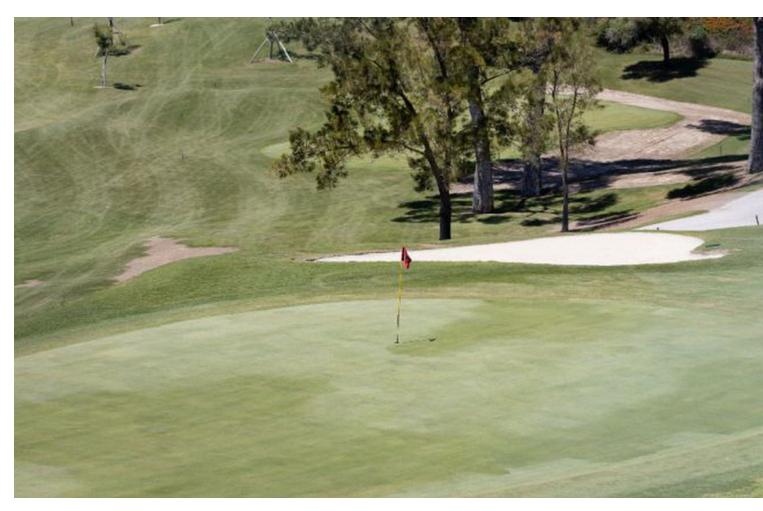

## Sales - Apartment - Río Real 332.500€

www.mibgroup.es +34 662 58 96 58 info@mibgroup.es

Ref.-ID: MIBGR4688506 Río Real Apartment

**⊧**•

2

2

115 m2

Middle Floor Apartment, Río Real, Costa del Sol. 2 Bedrooms, 2 Bathrooms, Built 115 m². Setting: Frontline Golf, Close To Golf, Close To Sea, Urbanisation. Orientation: South. Condition: Excellent, Good. Pool: Communal. Climate Control: Air Conditioning. Views: Panoramic. Features: Lift, Fitted Wardrobes, Private Terrace, Utility Room, Marble Flooring. Furniture: Not Furnished. Kitchen: Partially Fitted. Garden: Communal. Utilities: Electricity, Drinkable Water, Telephone. Category: Bargain, Beachfront, Cheap, Distressed, Golf, Holiday Homes, Investment, Luxury, Repossession.