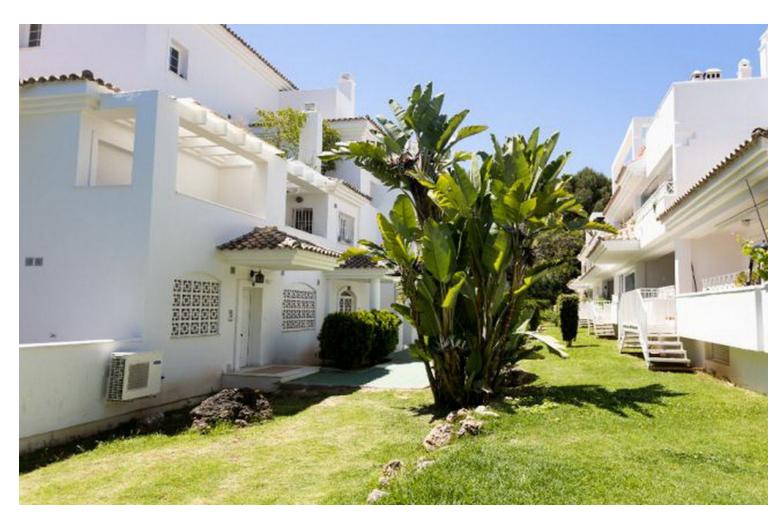

## Sales - Apartment - Río Real 332.500€

www.mibgroup.es +34 662 58 96 58 info@mibgroup.es

Ref.-ID: MIBGR4688506 Río Real Apartment

**⊧**•

2

2

115 m2

Middle Floor Apartment, Río Real, Costa del Sol. 2 Bedrooms, 2 Bathrooms, Built 115 m². Setting: Frontline Golf, Close To Golf, Close To Sea, Urbanisation. Orientation: South. Condition: Excellent, Good. Pool: Communal. Climate Control: Air Conditioning. Views: Panoramic. Features: Lift, Fitted Wardrobes, Private Terrace, Utility Room, Marble Flooring. Furniture: Not Furnished. Kitchen: Partially Fitted. Garden: Communal. Utilities: Electricity, Drinkable Water, Telephone. Category: Bargain, Beachfront, Cheap, Distressed, Golf, Holiday Homes, Investment, Luxury, Repossession.