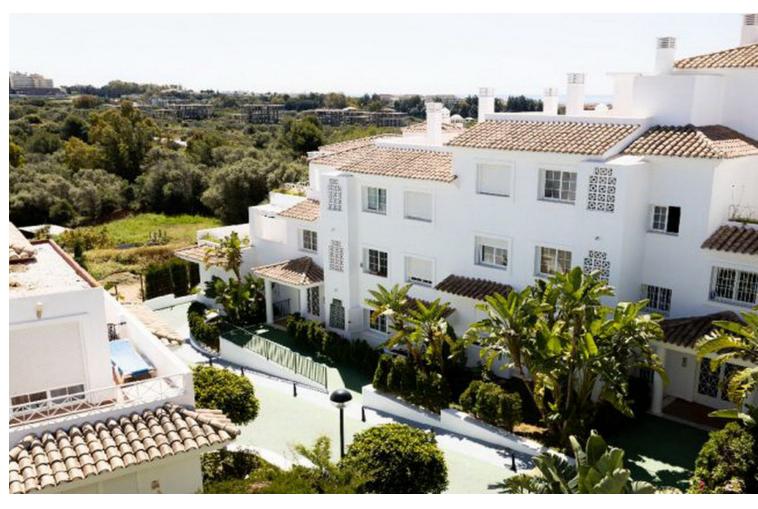

## Sales - Apartment - Río Real 332.500€

www.mibgroup.es +34 662 58 96 58 info@mibgroup.es

Ref.-ID: MIBGR4688506 Río Real Apartment

**⊧**•

2

2

115 m2

Middle Floor Apartment, Río Real, Costa del Sol. 2 Bedrooms, 2 Bathrooms, Built 115 m². Setting: Frontline Golf, Close To Golf, Close To Sea, Urbanisation. Orientation: South. Condition: Excellent, Good. Pool: Communal. Climate Control: Air Conditioning. Views: Panoramic. Features: Lift, Fitted Wardrobes, Private Terrace, Utility Room, Marble Flooring. Furniture: Not Furnished. Kitchen: Partially Fitted. Garden: Communal. Utilities: Electricity, Drinkable Water, Telephone. Category: Bargain, Beachfront, Cheap, Distressed, Golf, Holiday Homes, Investment, Luxury, Repossession.