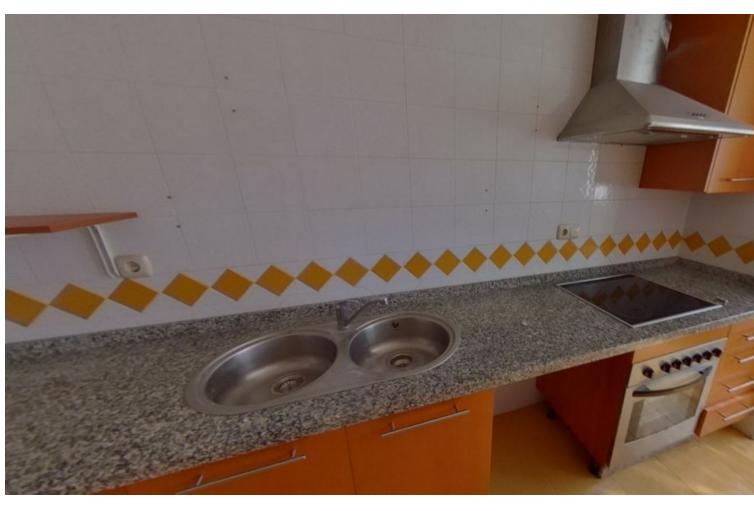

## Sales - Apartment - Río Real 332.500€

www.mibgroup.es +34 662 58 96 58 info@mibgroup.es

Ref.-ID: MIBGR4688506 Río Real Apartment

**⊧**•

2

2

115 m2

Middle Floor Apartment, Río Real, Costa del Sol. 2 Bedrooms, 2 Bathrooms, Built 115 m². Setting: Frontline Golf, Close To Golf, Close To Sea, Urbanisation. Orientation: South. Condition: Excellent, Good. Pool: Communal. Climate Control: Air Conditioning. Views: Panoramic. Features: Lift, Fitted Wardrobes, Private Terrace, Utility Room, Marble Flooring. Furniture: Not Furnished. Kitchen: Partially Fitted. Garden: Communal. Utilities: Electricity, Drinkable Water, Telephone. Category: Bargain, Beachfront, Cheap, Distressed, Golf, Holiday Homes, Investment, Luxury, Repossession.