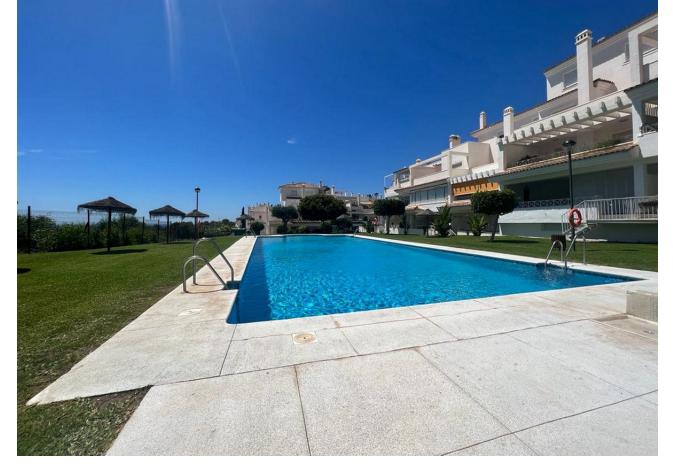

## Sales - Apartment - Río Real 332.500€

www.mibgroup.es +34 662 58 96 58 info@mibgroup.es

Ref.-ID: MIBGR4688506 Río Real Apartment

**⊧**•

2

2

115 m2

Middle Floor Apartment, Río Real, Costa del Sol. 2 Bedrooms, 2 Bathrooms, Built 115 m². Setting: Frontline Golf, Close To Golf, Close To Sea, Urbanisation. Orientation: South. Condition: Excellent, Good. Pool: Communal. Climate Control: Air Conditioning. Views: Panoramic. Features: Lift, Fitted Wardrobes, Private Terrace, Utility Room, Marble Flooring. Furniture: Not Furnished. Kitchen: Partially Fitted. Garden: Communal. Utilities: Electricity, Drinkable Water, Telephone. Category: Bargain, Beachfront, Cheap, Distressed, Golf, Holiday Homes, Investment, Luxury, Repossession.