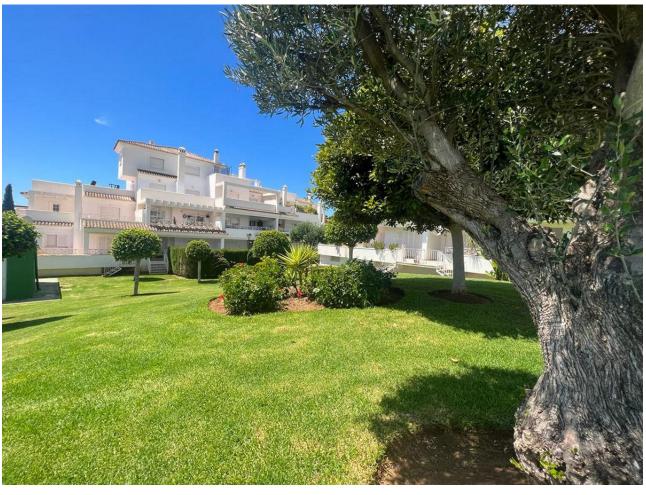

## Sales - Apartment - Río Real 332.500€

www.mibgroup.es +34 662 58 96 58 info@mibgroup.es

Ref.-ID: MIBGR4688506 Río Real Apartment

**⊧**•

2

2

115 m2

Middle Floor Apartment, Río Real, Costa del Sol. 2 Bedrooms, 2 Bathrooms, Built 115 m². Setting: Frontline Golf, Close To Golf, Close To Sea, Urbanisation. Orientation: South. Condition: Excellent, Good. Pool: Communal. Climate Control: Air Conditioning. Views: Panoramic. Features: Lift, Fitted Wardrobes, Private Terrace, Utility Room, Marble Flooring. Furniture: Not Furnished. Kitchen: Partially Fitted. Garden: Communal. Utilities: Electricity, Drinkable Water, Telephone. Category: Bargain, Beachfront, Cheap, Distressed, Golf, Holiday Homes, Investment, Luxury, Repossession.