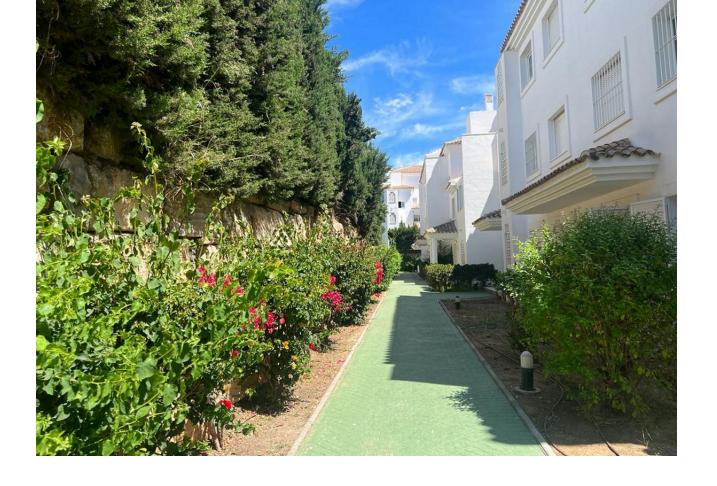

## Sales - Apartment - Río Real 332.500€

www.mibgroup.es +34 662 58 96 58 info@mibgroup.es

Ref.-ID: MIBGR4688506 Río Real Apartment

**⊧**•

2

2

115 m2

Middle Floor Apartment, Río Real, Costa del Sol. 2 Bedrooms, 2 Bathrooms, Built 115 m². Setting: Frontline Golf, Close To Golf, Close To Sea, Urbanisation. Orientation: South. Condition: Excellent, Good. Pool: Communal. Climate Control: Air Conditioning. Views: Panoramic. Features: Lift, Fitted Wardrobes, Private Terrace, Utility Room, Marble Flooring. Furniture: Not Furnished. Kitchen: Partially Fitted. Garden: Communal. Utilities: Electricity, Drinkable Water, Telephone. Category: Bargain, Beachfront, Cheap, Distressed, Golf, Holiday Homes, Investment, Luxury, Repossession.