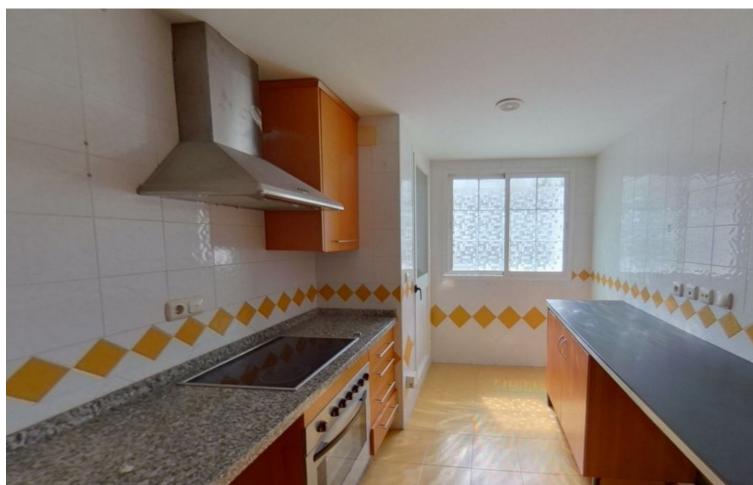

## Sales - Apartment - Río Real 332.500€

www.mibgroup.es +34 662 58 96 58 info@mibgroup.es

Ref.-ID: MIBGR4688506 Río Real Apartment

**⊧**•

2

2

115 m2

Middle Floor Apartment, Río Real, Costa del Sol. 2 Bedrooms, 2 Bathrooms, Built 115 m². Setting: Frontline Golf, Close To Golf, Close To Sea, Urbanisation. Orientation: South. Condition: Excellent, Good. Pool: Communal. Climate Control: Air Conditioning. Views: Panoramic. Features: Lift, Fitted Wardrobes, Private Terrace, Utility Room, Marble Flooring. Furniture: Not Furnished. Kitchen: Partially Fitted. Garden: Communal. Utilities: Electricity, Drinkable Water, Telephone. Category: Bargain, Beachfront, Cheap, Distressed, Golf, Holiday Homes, Investment, Luxury, Repossession.