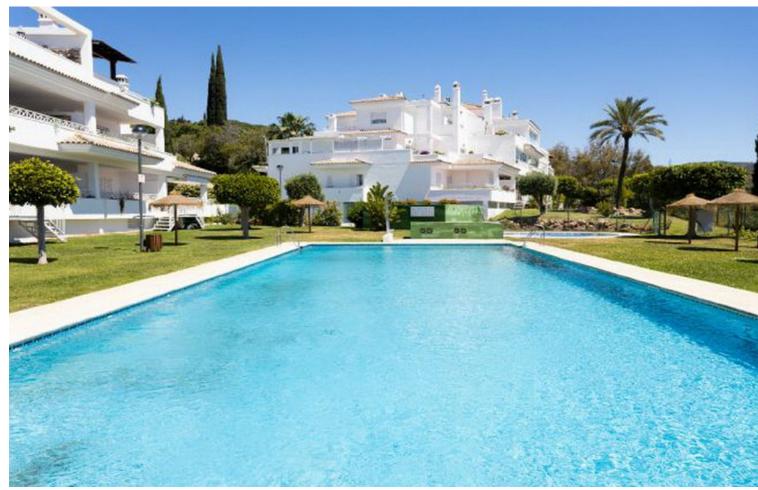

## Sales - Apartment - Río Real 332.500€

www.mibgroup.es +34 662 58 96 58 info@mibgroup.es

Ref.-ID: MIBGR4688506 Río Real Apartment

**⊧**•

2

2

115 m2

Middle Floor Apartment, Río Real, Costa del Sol. 2 Bedrooms, 2 Bathrooms, Built 115 m². Setting: Frontline Golf, Close To Golf, Close To Sea, Urbanisation. Orientation: South. Condition: Excellent, Good. Pool: Communal. Climate Control: Air Conditioning. Views: Panoramic. Features: Lift, Fitted Wardrobes, Private Terrace, Utility Room, Marble Flooring. Furniture: Not Furnished. Kitchen: Partially Fitted. Garden: Communal. Utilities: Electricity, Drinkable Water, Telephone. Category: Bargain, Beachfront, Cheap, Distressed, Golf, Holiday Homes, Investment, Luxury, Repossession.