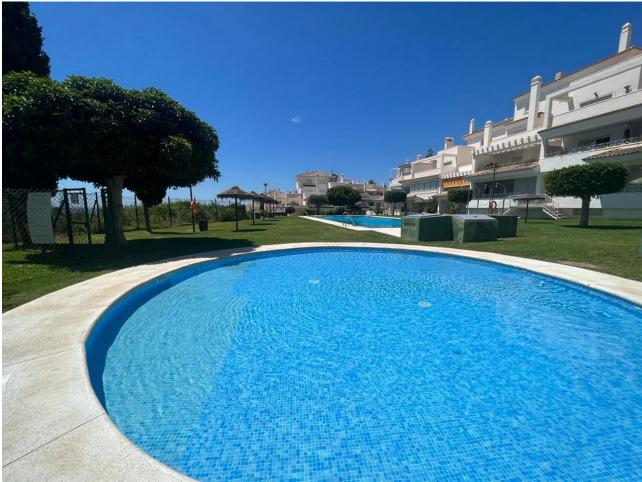

## Sales - Apartment - Río Real 332.500€

www.mibgroup.es +34 662 58 96 58 info@mibgroup.es

Ref.-ID: MIBGR4688506 Río Real Apartment

**⊧**•

2

2

115 m2

Middle Floor Apartment, Río Real, Costa del Sol. 2 Bedrooms, 2 Bathrooms, Built 115 m². Setting: Frontline Golf, Close To Golf, Close To Sea, Urbanisation. Orientation: South. Condition: Excellent, Good. Pool: Communal. Climate Control: Air Conditioning. Views: Panoramic. Features: Lift, Fitted Wardrobes, Private Terrace, Utility Room, Marble Flooring. Furniture: Not Furnished. Kitchen: Partially Fitted. Garden: Communal. Utilities: Electricity, Drinkable Water, Telephone. Category: Bargain, Beachfront, Cheap, Distressed, Golf, Holiday Homes, Investment, Luxury, Repossession.