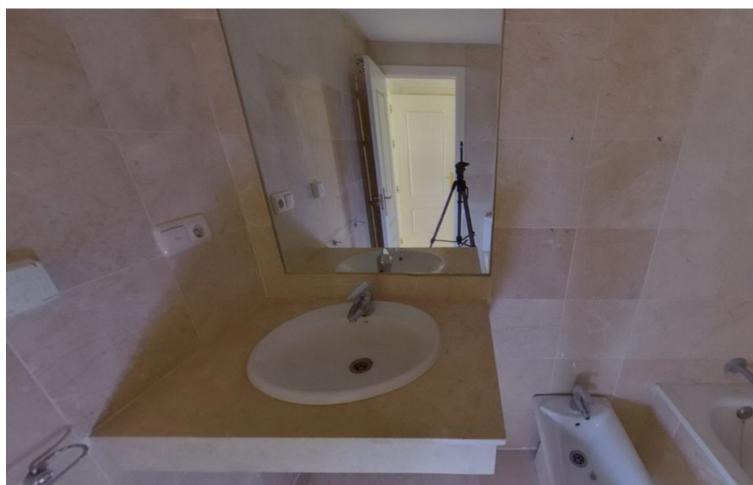

## Sales - Apartment - Río Real 332.500€

www.mibgroup.es +34 662 58 96 58 info@mibgroup.es

Ref.-ID: MIBGR4688506 Río Real Apartment

**⊧**•

2

2

115 m2

Middle Floor Apartment, Río Real, Costa del Sol. 2 Bedrooms, 2 Bathrooms, Built 115 m². Setting: Frontline Golf, Close To Golf, Close To Sea, Urbanisation. Orientation: South. Condition: Excellent, Good. Pool: Communal. Climate Control: Air Conditioning. Views: Panoramic. Features: Lift, Fitted Wardrobes, Private Terrace, Utility Room, Marble Flooring. Furniture: Not Furnished. Kitchen: Partially Fitted. Garden: Communal. Utilities: Electricity, Drinkable Water, Telephone. Category: Bargain, Beachfront, Cheap, Distressed, Golf, Holiday Homes, Investment, Luxury, Repossession.