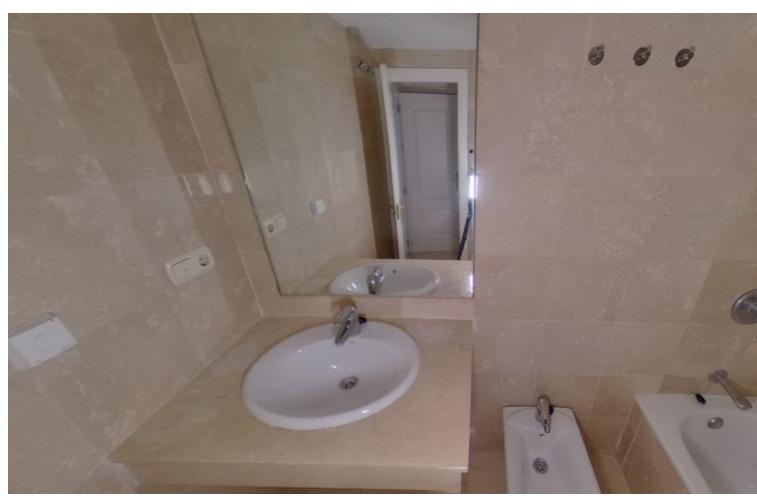

## Sales - Apartment - Río Real 310.500€

www.mibgroup.es +34 662 58 96 58 info@mibgroup.es

Ref.-ID: MIBGR4688524 Río Real Apartment

**⊧**•

2

2

127 m2

Ground Floor Apartment, Río Real, Costa del Sol. 2 Bedrooms, 2 Bathrooms, Built 127 m². Setting: Frontline Golf, Close To Golf, Close To Sea, Urbanisation. Orientation: South. Condition: Excellent, Good. Pool: Communal. Climate Control: Air Conditioning. Views: Panoramic. Features: Lift, Fitted Wardrobes, Private Terrace, Utility Room, Marble Flooring. Furniture: Not Furnished. Kitchen: Partially Fitted. Garden: Communal. Utilities: Electricity, Drinkable Water, Telephone. Category: Bargain, Beachfront, Cheap, Distressed, Golf, Holiday Homes, Investment, Luxury, Repossession.