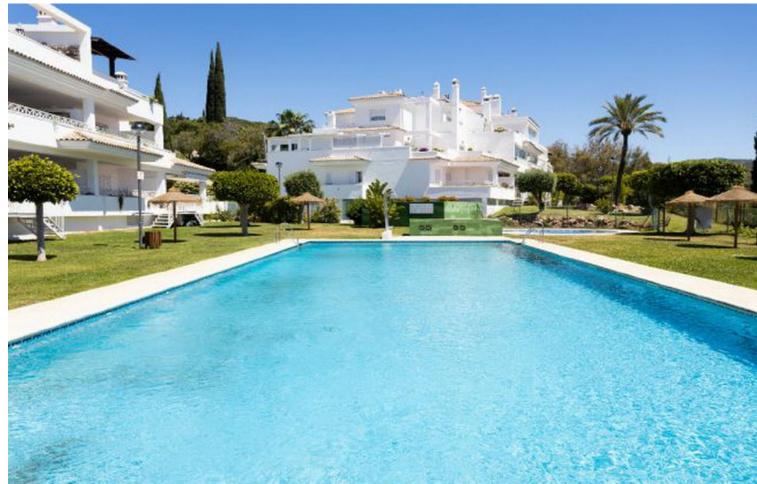

## Sales - Apartment - Río Real 310.500€

www.mibgroup.es +34 662 58 96 58 info@mibgroup.es

Ref.-ID: MIBGR4688524 Río Real Apartment

**⊧**•

2

2

127 m2

Ground Floor Apartment, Río Real, Costa del Sol. 2 Bedrooms, 2 Bathrooms, Built 127 m². Setting: Frontline Golf, Close To Golf, Close To Sea, Urbanisation. Orientation: South. Condition: Excellent, Good. Pool: Communal. Climate Control: Air Conditioning. Views: Panoramic. Features: Lift, Fitted Wardrobes, Private Terrace, Utility Room, Marble Flooring. Furniture: Not Furnished. Kitchen: Partially Fitted. Garden: Communal. Utilities: Electricity, Drinkable Water, Telephone. Category: Bargain, Beachfront, Cheap, Distressed, Golf, Holiday Homes, Investment, Luxury, Repossession.