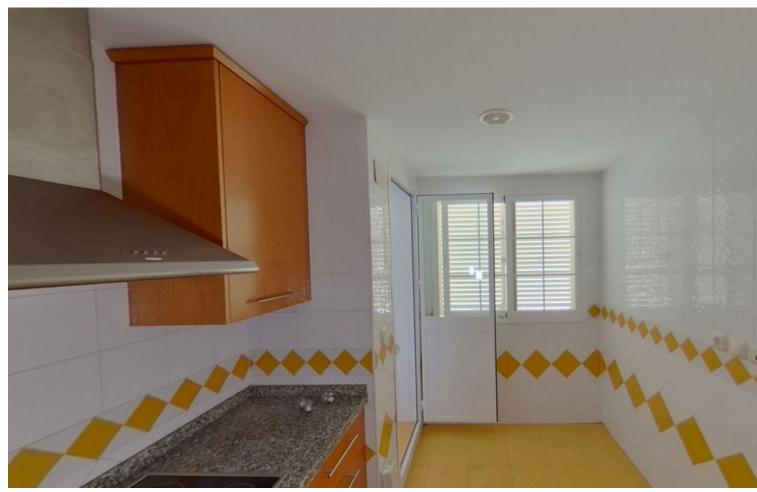

## Sales - Apartment - Río Real 310.500€

www.mibgroup.es +34 662 58 96 58 info@mibgroup.es

Ref.-ID: MIBGR4688524 Río Real Apartment

**⊧**•

2

2

127 m2

Ground Floor Apartment, Río Real, Costa del Sol. 2 Bedrooms, 2 Bathrooms, Built 127 m². Setting: Frontline Golf, Close To Golf, Close To Sea, Urbanisation. Orientation: South. Condition: Excellent, Good. Pool: Communal. Climate Control: Air Conditioning. Views: Panoramic. Features: Lift, Fitted Wardrobes, Private Terrace, Utility Room, Marble Flooring. Furniture: Not Furnished. Kitchen: Partially Fitted. Garden: Communal. Utilities: Electricity, Drinkable Water, Telephone. Category: Bargain, Beachfront, Cheap, Distressed, Golf, Holiday Homes, Investment, Luxury, Repossession.