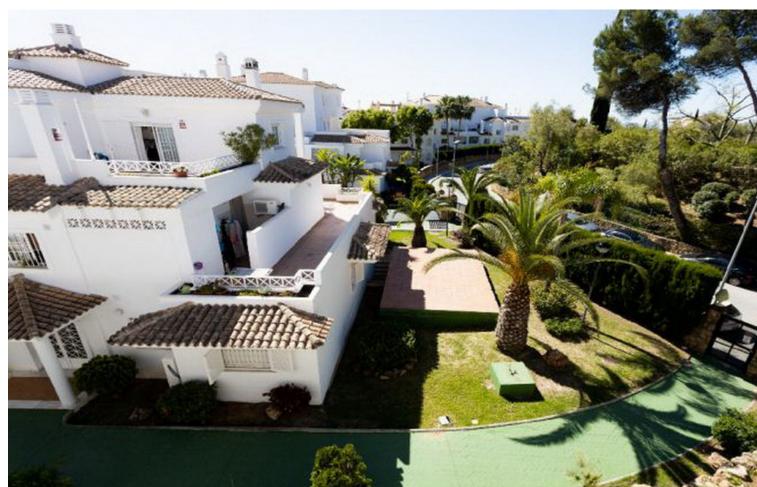

## Sales - Apartment - Río Real 310.500€

www.mibgroup.es +34 662 58 96 58 info@mibgroup.es

Ref.-ID: MIBGR4688524 Río Real Apartment

**⊧**•

2

2

127 m2

Ground Floor Apartment, Río Real, Costa del Sol. 2 Bedrooms, 2 Bathrooms, Built 127 m². Setting: Frontline Golf, Close To Golf, Close To Sea, Urbanisation. Orientation: South. Condition: Excellent, Good. Pool: Communal. Climate Control: Air Conditioning. Views: Panoramic. Features: Lift, Fitted Wardrobes, Private Terrace, Utility Room, Marble Flooring. Furniture: Not Furnished. Kitchen: Partially Fitted. Garden: Communal. Utilities: Electricity, Drinkable Water, Telephone. Category: Bargain, Beachfront, Cheap, Distressed, Golf, Holiday Homes, Investment, Luxury, Repossession.