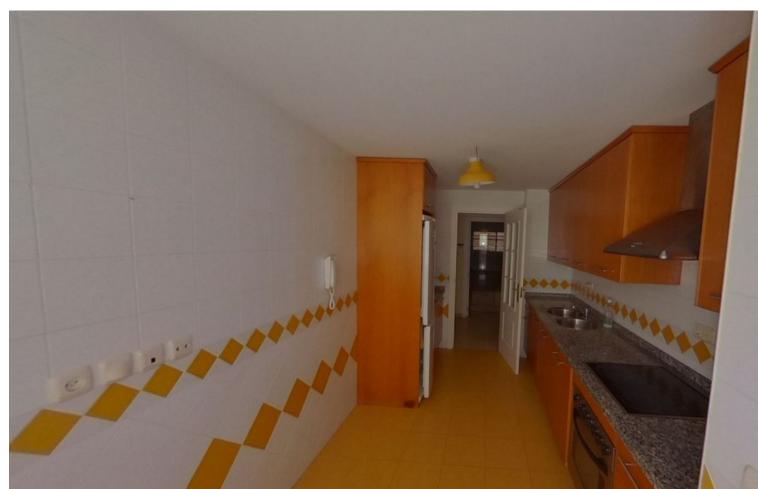

## Sales - Apartment - Río Real 310.500€

www.mibgroup.es +34 662 58 96 58 info@mibgroup.es

Ref.-ID: MIBGR4688524 Río Real Apartment

**⊧**•

2

2

127 m2

Ground Floor Apartment, Río Real, Costa del Sol. 2 Bedrooms, 2 Bathrooms, Built 127 m². Setting: Frontline Golf, Close To Golf, Close To Sea, Urbanisation. Orientation: South. Condition: Excellent, Good. Pool: Communal. Climate Control: Air Conditioning. Views: Panoramic. Features: Lift, Fitted Wardrobes, Private Terrace, Utility Room, Marble Flooring. Furniture: Not Furnished. Kitchen: Partially Fitted. Garden: Communal. Utilities: Electricity, Drinkable Water, Telephone. Category: Bargain, Beachfront, Cheap, Distressed, Golf, Holiday Homes, Investment, Luxury, Repossession.