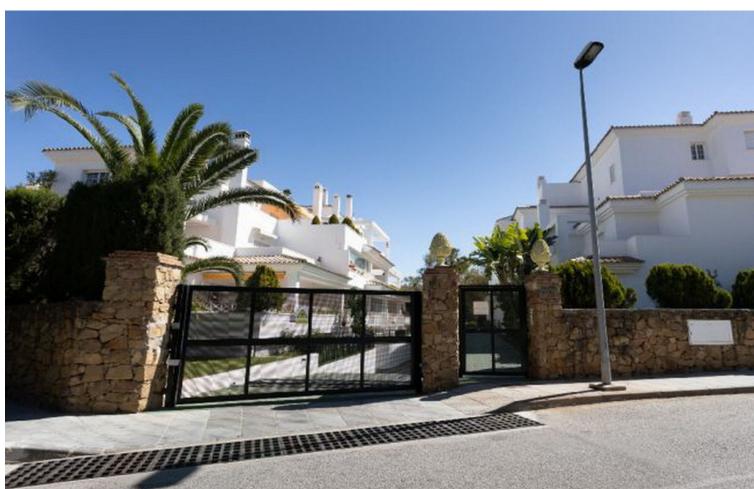

## Sales - Apartment - Río Real 310.500€

www.mibgroup.es +34 662 58 96 58 info@mibgroup.es

Ref.-ID: MIBGR4688524 Río Real Apartment

**⊧**•

2

2

127 m2

Ground Floor Apartment, Río Real, Costa del Sol. 2 Bedrooms, 2 Bathrooms, Built 127 m². Setting: Frontline Golf, Close To Golf, Close To Sea, Urbanisation. Orientation: South. Condition: Excellent, Good. Pool: Communal. Climate Control: Air Conditioning. Views: Panoramic. Features: Lift, Fitted Wardrobes, Private Terrace, Utility Room, Marble Flooring. Furniture: Not Furnished. Kitchen: Partially Fitted. Garden: Communal. Utilities: Electricity, Drinkable Water, Telephone. Category: Bargain, Beachfront, Cheap, Distressed, Golf, Holiday Homes, Investment, Luxury, Repossession.