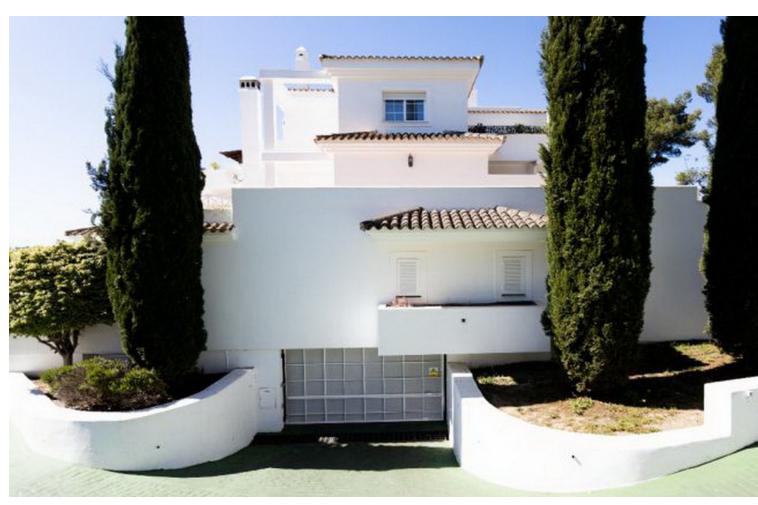

## Sales - Apartment - Río Real 310.500€

www.mibgroup.es +34 662 58 96 58 info@mibgroup.es

Ref.-ID: MIBGR4688524 Río Real Apartment

**⊧**•

2

2

127 m2

Ground Floor Apartment, Río Real, Costa del Sol. 2 Bedrooms, 2 Bathrooms, Built 127 m². Setting: Frontline Golf, Close To Golf, Close To Sea, Urbanisation. Orientation: South. Condition: Excellent, Good. Pool: Communal. Climate Control: Air Conditioning. Views: Panoramic. Features: Lift, Fitted Wardrobes, Private Terrace, Utility Room, Marble Flooring. Furniture: Not Furnished. Kitchen: Partially Fitted. Garden: Communal. Utilities: Electricity, Drinkable Water, Telephone. Category: Bargain, Beachfront, Cheap, Distressed, Golf, Holiday Homes, Investment, Luxury, Repossession.