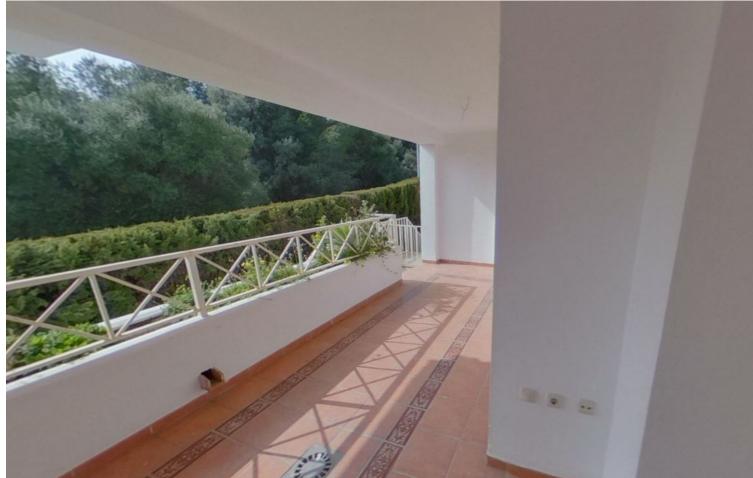

## Sales - Apartment - Río Real 310.500€

www.mibgroup.es +34 662 58 96 58 info@mibgroup.es

Ref.-ID: MIBGR4688524 Río Real Apartment

**⊧**•

2

2

127 m2

Ground Floor Apartment, Río Real, Costa del Sol. 2 Bedrooms, 2 Bathrooms, Built 127 m². Setting: Frontline Golf, Close To Golf, Close To Sea, Urbanisation. Orientation: South. Condition: Excellent, Good. Pool: Communal. Climate Control: Air Conditioning. Views: Panoramic. Features: Lift, Fitted Wardrobes, Private Terrace, Utility Room, Marble Flooring. Furniture: Not Furnished. Kitchen: Partially Fitted. Garden: Communal. Utilities: Electricity, Drinkable Water, Telephone. Category: Bargain, Beachfront, Cheap, Distressed, Golf, Holiday Homes, Investment, Luxury, Repossession.