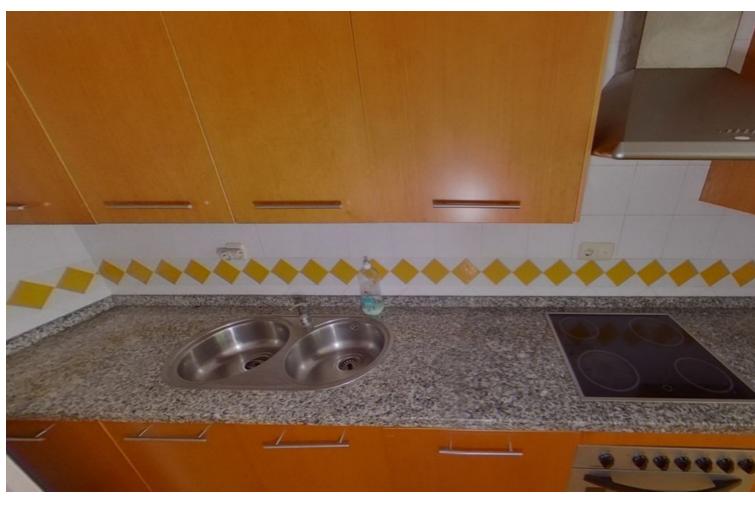

## Sales - Apartment - Río Real 310.500€

www.mibgroup.es +34 662 58 96 58 info@mibgroup.es

Ref.-ID: MIBGR4688524 Río Real Apartment

**⊧**•

2

2

127 m2

Ground Floor Apartment, Río Real, Costa del Sol. 2 Bedrooms, 2 Bathrooms, Built 127 m². Setting: Frontline Golf, Close To Golf, Close To Sea, Urbanisation. Orientation: South. Condition: Excellent, Good. Pool: Communal. Climate Control: Air Conditioning. Views: Panoramic. Features: Lift, Fitted Wardrobes, Private Terrace, Utility Room, Marble Flooring. Furniture: Not Furnished. Kitchen: Partially Fitted. Garden: Communal. Utilities: Electricity, Drinkable Water, Telephone. Category: Bargain, Beachfront, Cheap, Distressed, Golf, Holiday Homes, Investment, Luxury, Repossession.