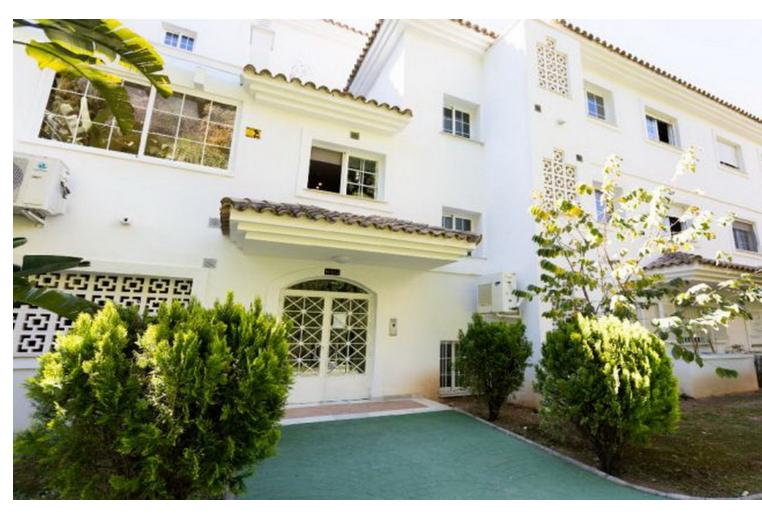

## Sales - Apartment - Río Real 310.500€

www.mibgroup.es +34 662 58 96 58 info@mibgroup.es

Ref.-ID: MIBGR4688524 Río Real Apartment

**⊧**•

2

2

127 m2

Ground Floor Apartment, Río Real, Costa del Sol. 2 Bedrooms, 2 Bathrooms, Built 127 m². Setting: Frontline Golf, Close To Golf, Close To Sea, Urbanisation. Orientation: South. Condition: Excellent, Good. Pool: Communal. Climate Control: Air Conditioning. Views: Panoramic. Features: Lift, Fitted Wardrobes, Private Terrace, Utility Room, Marble Flooring. Furniture: Not Furnished. Kitchen: Partially Fitted. Garden: Communal. Utilities: Electricity, Drinkable Water, Telephone. Category: Bargain, Beachfront, Cheap, Distressed, Golf, Holiday Homes, Investment, Luxury, Repossession.