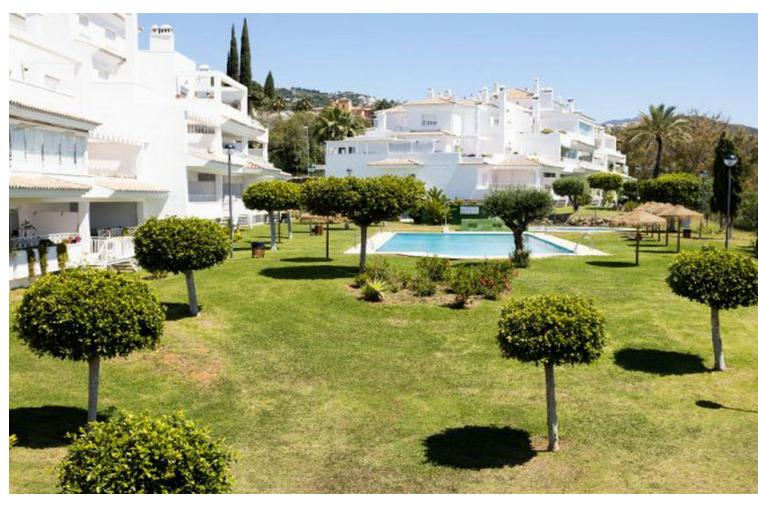

## Sales - Apartment - Río Real 310.500€

www.mibgroup.es +34 662 58 96 58 info@mibgroup.es

Ref.-ID: MIBGR4688524 Río Real Apartment

**⊧**•

2

2

127 m2

Ground Floor Apartment, Río Real, Costa del Sol. 2 Bedrooms, 2 Bathrooms, Built 127 m². Setting: Frontline Golf, Close To Golf, Close To Sea, Urbanisation. Orientation: South. Condition: Excellent, Good. Pool: Communal. Climate Control: Air Conditioning. Views: Panoramic. Features: Lift, Fitted Wardrobes, Private Terrace, Utility Room, Marble Flooring. Furniture: Not Furnished. Kitchen: Partially Fitted. Garden: Communal. Utilities: Electricity, Drinkable Water, Telephone. Category: Bargain, Beachfront, Cheap, Distressed, Golf, Holiday Homes, Investment, Luxury, Repossession.