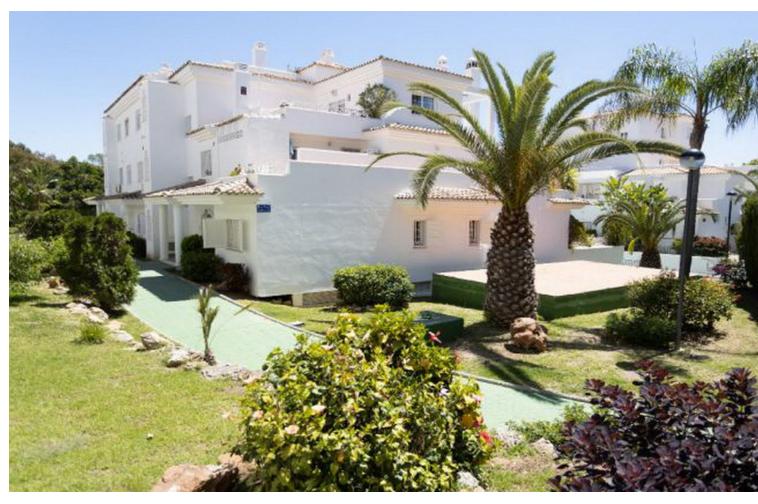

## Sales - Apartment - Río Real 310.500€

www.mibgroup.es +34 662 58 96 58 info@mibgroup.es

Ref.-ID: MIBGR4688524 Río Real Apartment

**⊧**•

2

2

127 m2

Ground Floor Apartment, Río Real, Costa del Sol. 2 Bedrooms, 2 Bathrooms, Built 127 m². Setting: Frontline Golf, Close To Golf, Close To Sea, Urbanisation. Orientation: South. Condition: Excellent, Good. Pool: Communal. Climate Control: Air Conditioning. Views: Panoramic. Features: Lift, Fitted Wardrobes, Private Terrace, Utility Room, Marble Flooring. Furniture: Not Furnished. Kitchen: Partially Fitted. Garden: Communal. Utilities: Electricity, Drinkable Water, Telephone. Category: Bargain, Beachfront, Cheap, Distressed, Golf, Holiday Homes, Investment, Luxury, Repossession.