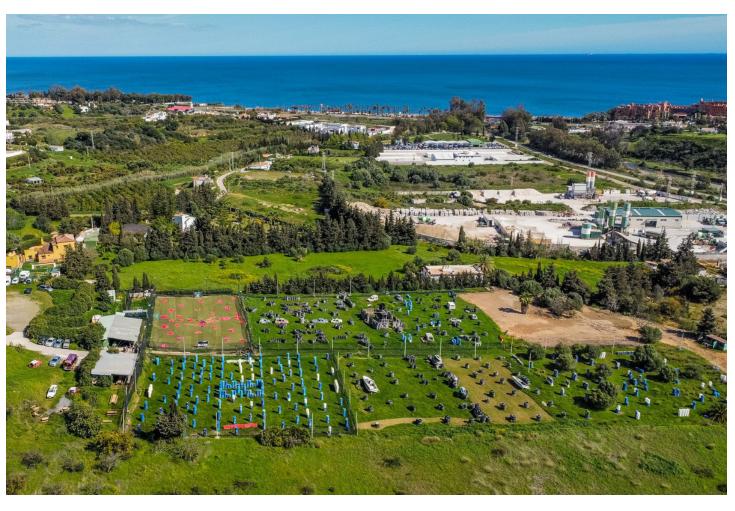

## Sales - Plot - Estepona 1.900.000€

www.mibgroup.es +34 662 58 96 58 info@mibgroup.es

Ref.-ID: MIBGR4689625 Estepona Plot

24135 m2

Magnificent plot of land of 24135 m2, with water and electricity and rustic qualification in Estepona, near Laguna village. On this land you can build: - A horse business: with stables, riding stables etc. - Farming or agricultural business. - Rural sports business such as quads, motocross, paintball, sport circuits, mountain bike ... The plot is situated in Estepona, in the area of Laguna Village, one kilometre from the sea and 10 min. from Estepona town. It has the A-7 motorway (with direct access through the Laguna Village roundabout) as the main communication route to Estepona, which is 3 km away, Puerto Banús 10 km away and Málaga 75 km away. The plot is classified as rustic land with a total area of 24135 m2, its situation is exceptional because it is located on a hill with a gentle slope down which makes it have magnificent views. This land is suitable for cultivation, although according to the general development plan it is also permitted for agricultural use or for raising horses or livestock. It has very good access with its own entrance and space for many cars.