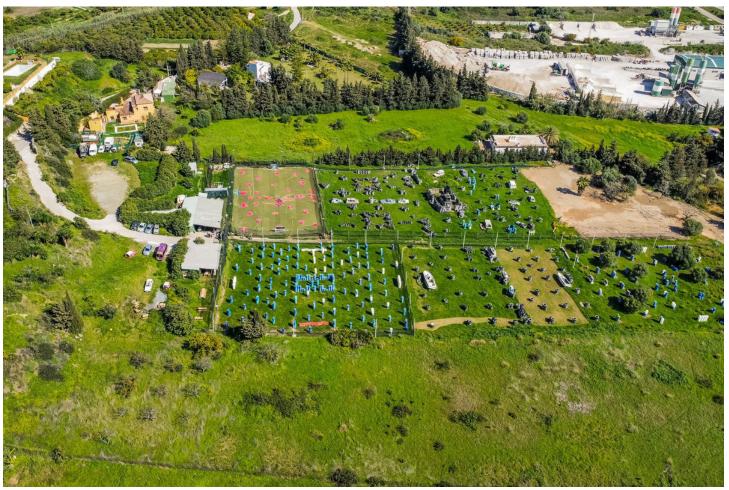

## Sales - Plot - Estepona 1.900.000€

www.mibgroup.es +34 662 58 96 58 info@mibgroup.es

Ref.-ID: MIBGR4689625 Estepona Plot

24135 m2

Magnificent plot of land of 24135 m2, with water and electricity and rustic qualification in Estepona, near Laguna village. On this land you can build: - A horse business: with stables, riding stables etc. - Farming or agricultural business. - Rural sports business such as quads, motocross, paintball, sport circuits, mountain bike ... The plot is situated in Estepona, in the area of Laguna Village, one kilometre from the sea and 10 min. from Estepona town. It has the A-7 motorway (with direct access through the Laguna Village roundabout) as the main communication route to Estepona, which is 3 km away, Puerto Banús 10 km away and Málaga 75 km away. The plot is classified as rustic land with a total area of 24135 m2, its situation is exceptional because it is located on a hill with a gentle slope down which makes it have magnificent views. This land is suitable for cultivation, although according to the general development plan it is also permitted for agricultural use or for raising horses or livestock. It has very good access with its own entrance and space for many cars.