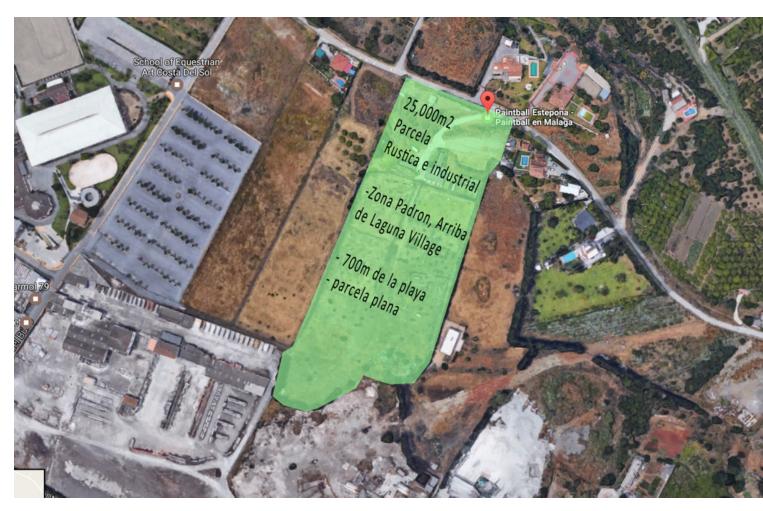

## Sales - Plot - Estepona 1.900.000€

www.mibgroup.es +34 662 58 96 58 info@mibgroup.es

Ref.-ID: MIBGR4689625 Estepona Plot

24135 m2

Magnificent plot of land of 24135 m2, with water and electricity and rustic qualification in Estepona, near Laguna village. On this land you can build: - A horse business: with stables, riding stables etc. - Farming or agricultural business. - Rural sports business such as quads, motocross, paintball, sport circuits, mountain bike ... The plot is situated in Estepona, in the area of Laguna Village, one kilometre from the sea and 10 min. from Estepona town. It has the A-7 motorway (with direct access through the Laguna Village roundabout) as the main communication route to Estepona, which is 3 km away, Puerto Banús 10 km away and Málaga 75 km away. The plot is classified as rustic land with a total area of 24135 m2, its situation is exceptional because it is located on a hill with a gentle slope down which makes it have magnificent views. This land is suitable for cultivation, although according to the general development plan it is also permitted for agricultural use or for raising horses or livestock. It has very good access with its own entrance and space for many cars.