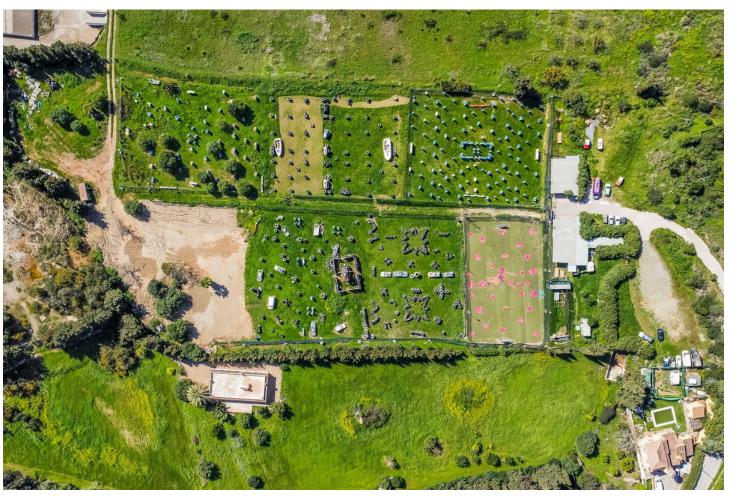

## Sales - Plot - Estepona 1.900.000€

www.mibgroup.es +34 662 58 96 58 info@mibgroup.es

Ref.-ID: MIBGR4689625 Estepona Plot

24135 m2

Magnificent plot of land of 24135 m2, with water and electricity and rustic qualification in Estepona, near Laguna village. On this land you can build: - A horse business: with stables, riding stables etc. - Farming or agricultural business. - Rural sports business such as quads, motocross, paintball, sport circuits, mountain bike ... The plot is situated in Estepona, in the area of Laguna Village, one kilometre from the sea and 10 min. from Estepona town. It has the A-7 motorway (with direct access through the Laguna Village roundabout) as the main communication route to Estepona, which is 3 km away, Puerto Banús 10 km away and Málaga 75 km away. The plot is classified as rustic land with a total area of 24135 m2, its situation is exceptional because it is located on a hill with a gentle slope down which makes it have magnificent views. This land is suitable for cultivation, although according to the general development plan it is also permitted for agricultural use or for raising horses or livestock. It has very good access with its own entrance and space for many cars.