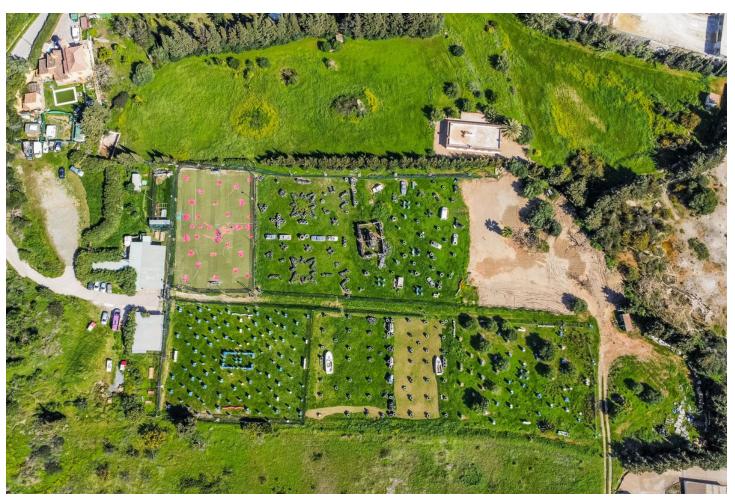

## Sales - Plot - Estepona 1.900.000€

www.mibgroup.es +34 662 58 96 58 info@mibgroup.es

Ref.-ID: MIBGR4689625 Estepona Plot

24135 m2

Magnificent plot of land of 24135 m2, with water and electricity and rustic qualification in Estepona, near Laguna village. On this land you can build: - A horse business: with stables, riding stables etc. - Farming or agricultural business. - Rural sports business such as quads, motocross, paintball, sport circuits, mountain bike ... The plot is situated in Estepona, in the area of Laguna Village, one kilometre from the sea and 10 min. from Estepona town. It has the A-7 motorway (with direct access through the Laguna Village roundabout) as the main communication route to Estepona, which is 3 km away, Puerto Banús 10 km away and Málaga 75 km away. The plot is classified as rustic land with a total area of 24135 m2, its situation is exceptional because it is located on a hill with a gentle slope down which makes it have magnificent views. This land is suitable for cultivation, although according to the general development plan it is also permitted for agricultural use or for raising horses or livestock. It has very good access with its own entrance and space for many cars.