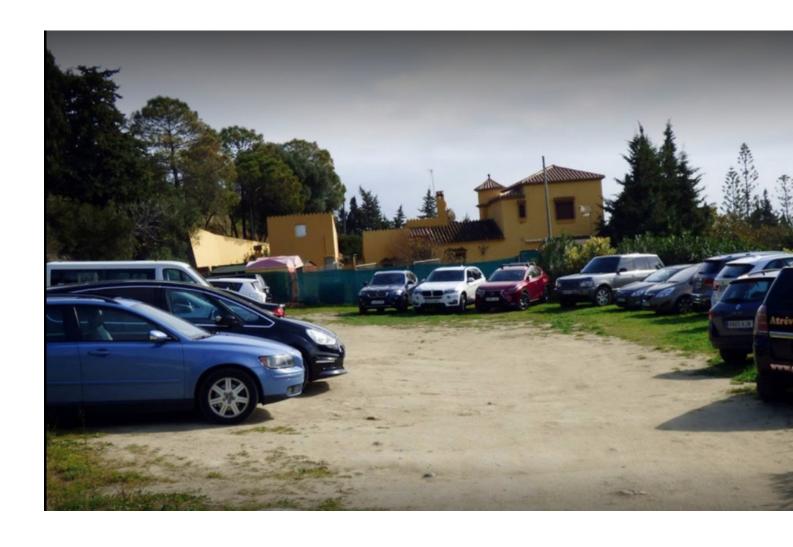

## Sales - Plot - Estepona 1.900.000€

www.mibgroup.es +34 662 58 96 58 info@mibgroup.es

Ref.-ID: MIBGR4689625 Estepona Plot

24135 m2

Magnificent plot of land of 24135 m2, with water and electricity and rustic qualification in Estepona, near Laguna village. On this land you can build: - A horse business: with stables, riding stables etc. - Farming or agricultural business. - Rural sports business such as quads, motocross, paintball, sport circuits, mountain bike ... The plot is situated in Estepona, in the area of Laguna Village, one kilometre from the sea and 10 min. from Estepona town. It has the A-7 motorway (with direct access through the Laguna Village roundabout) as the main communication route to Estepona, which is 3 km away, Puerto Banús 10 km away and Málaga 75 km away. The plot is classified as rustic land with a total area of 24135 m2, its situation is exceptional because it is located on a hill with a gentle slope down which makes it have magnificent views. This land is suitable for cultivation, although according to the general development plan it is also permitted for agricultural use or for raising horses or livestock. It has very good access with its own entrance and space for many cars.