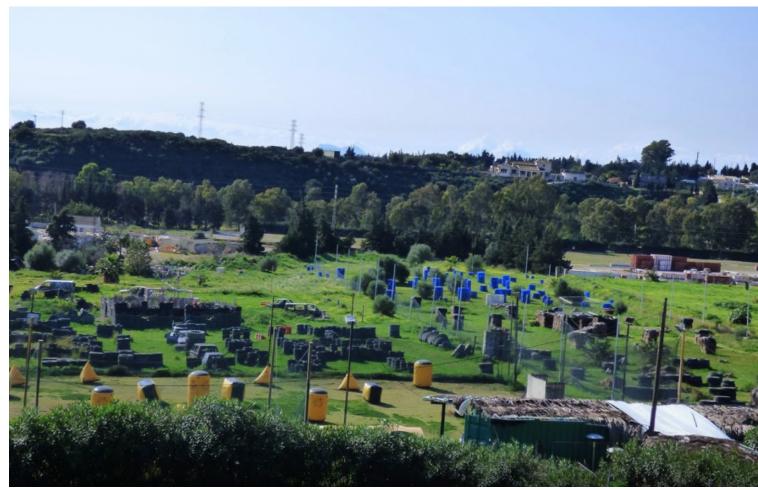

## Sales - Plot - Estepona 1.900.000€

www.mibgroup.es +34 662 58 96 58 info@mibgroup.es

Ref.-ID: MIBGR4689625 Estepona Plot

24135 m2

Magnificent plot of land of 24135 m2, with water and electricity and rustic qualification in Estepona, near Laguna village. On this land you can build: - A horse business: with stables, riding stables etc. - Farming or agricultural business. - Rural sports business such as quads, motocross, paintball, sport circuits, mountain bike ... The plot is situated in Estepona, in the area of Laguna Village, one kilometre from the sea and 10 min. from Estepona town. It has the A-7 motorway (with direct access through the Laguna Village roundabout) as the main communication route to Estepona, which is 3 km away, Puerto Banús 10 km away and Málaga 75 km away. The plot is classified as rustic land with a total area of 24135 m2, its situation is exceptional because it is located on a hill with a gentle slope down which makes it have magnificent views. This land is suitable for cultivation, although according to the general development plan it is also permitted for agricultural use or for raising horses or livestock. It has very good access with its own entrance and space for many cars.