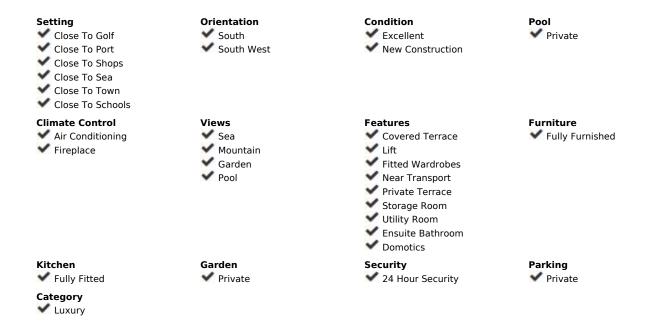

## Sales - House - The Golden Mile 6.500.000€

www.mibgroup.es +34 662 58 96 58 info@mibgroup.es

Ref.-ID: MIBGR4690129 The Golden Mile House

Community: 42,000 EUR / year

4

4.5

837 m<sup>2</sup>

Introducing a stunning brand new modern villa nestled in the prestigious area The Golden Mile, just steps away from the sun-kissed shores and nestled within a secure community. This exquisite residence epitomizes the perfect blend of comfort and luxury, boasting contemporary architecture and a host of private amenities. Spread across four levels, this villa offers unparalleled living spaces, including a customizable basement and a captivating rooftop terrace complete with a cozy heated pool. The open layout is meticulously designed to maximize both space and natural light, ensuring a seamless flow throughout. A private lift grants effortless access to all levels, enhancing convenience and accessibility. The first level is a haven of tranquility, featuring a lavish master bedroom suite with a designer walk-in wardrobe, a terrace for soaking in the views, and two additional spacious suites, each offering unparalleled comfort and privacy. The basement presents endless possibilities for customization, whether it's a private gym, spa sanctuary, additional bedrooms, or a creative studio – the choice is yours. Nestled in an unbeatable location and boasting a practical yet sophisticated design, this modern villa is the epitome of luxury living, making it the perfect choice for those seeking a contemporary home in the heart of Marbella's Golden Mile.