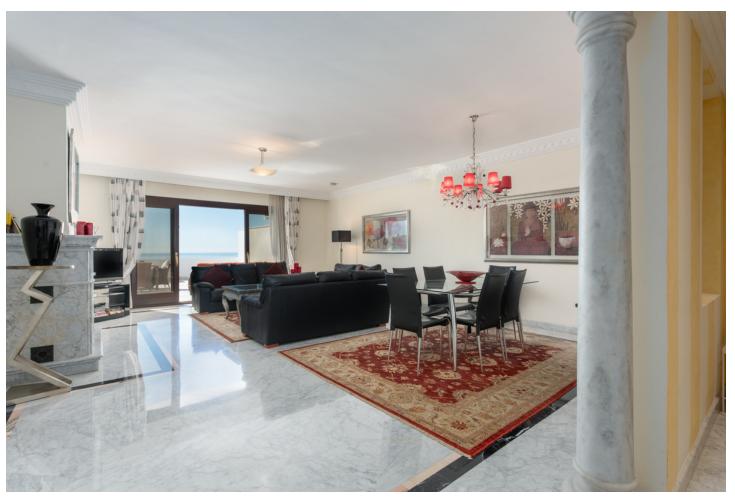

3

3.5

175 m<sup>2</sup>

Spacious first floor apartment with panoramic sea views, three double ensuite bedrooms, a large lounge, separate kitchen and utility room, as well as a large terrace. Centrally located within a high end urbanisation within walking distance of the amenities of Marbella old town, in one of the best areas of the Costa del Sol, the apartment boasts impressive views, and oversize rooms throughout. The property is classically appointed and comprises a large lounge with open fireplace, as well as three double bedrooms, each with its own ensuite bathroom; including the owners' bedroom suite which offers sea views and direct access to the terrace, as well as an oversize bathroom with jacuzzi bathtub, double basins and a walk-in shower, as well as a separate dressing area. There is a fully equipped kitchen which has Siemens appliances, a double American fridge, and a separate utility room with its own small terrace. There is a zoned underfloor heating system, as well as air-conditioning throughout. The property is to be sold alongside two large underground parking spaces and a large private store room which are accessible via stairs as well as an elevator. As with many properties built in Marbella in the early 2000s, the complex does not have a current License of First Occupation. Whilst this is not uncommon, it is something that you should be aware of as a buyer. It does however have a certificate of no urban infraction which has recently been issued by Marbella town hall. A substantial and very well located luxury three bedroom apartment with excellent views and easy access to all amenities. Viewings are recommended.