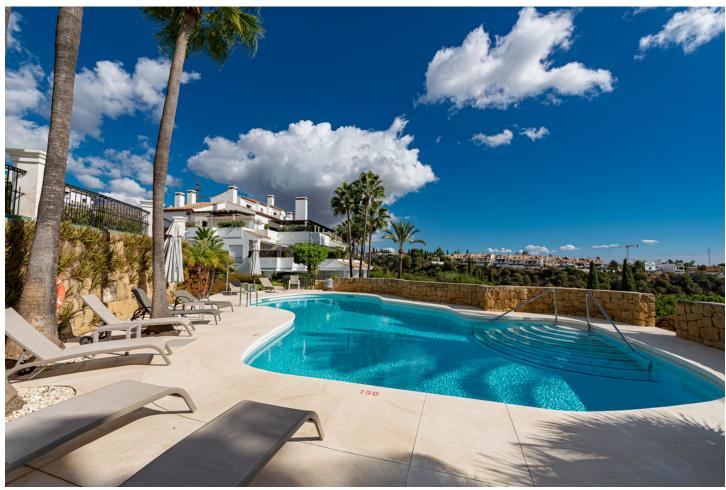

3

3.5

175 m<sup>2</sup>

Spacious first floor apartment with panoramic sea views, three double ensuite bedrooms, a large lounge, separate kitchen and utility room, as well as a large terrace. Centrally located within a high end urbanisation within walking distance of the amenities of Marbella old town, in one of the best areas of the Costa del Sol, the apartment boasts impressive views, and oversize rooms throughout. The property is classically appointed and comprises a large lounge with open fireplace, as well as three double bedrooms, each with its own ensuite bathroom; including the owners' bedroom suite which offers sea views and direct access to the terrace, as well as an oversize bathroom with jacuzzi bathtub, double basins and a walk-in shower, as well as a separate dressing area. There is a fully equipped kitchen which has Siemens appliances, a double American fridge, and a separate utility room with its own small terrace. There is a zoned underfloor heating system, as well as air-conditioning throughout. The property is to be sold alongside two large underground parking spaces and a large private store room which are accessible via stairs as well as an elevator. As with many properties built in Marbella in the early 2000s, the complex does not have a current License of First Occupation. Whilst this is not uncommon, it is something that you should be aware of as a buyer. It does however have a certificate of no urban infraction which has recently been issued by Marbella town hall. A substantial and very well located luxury three bedroom apartment with excellent views and easy access to all amenities. Viewings are recommended.