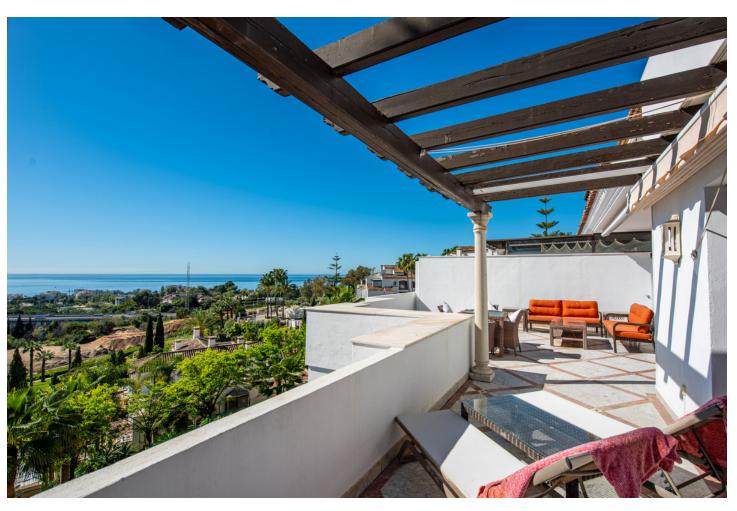

3

3.5

175 m<sup>2</sup>

Spacious first floor apartment with panoramic sea views, three double ensuite bedrooms, a large lounge, separate kitchen and utility room, as well as a large terrace. Centrally located within a high end urbanisation within walking distance of the amenities of Marbella old town, in one of the best areas of the Costa del Sol, the apartment boasts impressive views, and oversize rooms throughout. The property is classically appointed and comprises a large lounge with open fireplace, as well as three double bedrooms, each with its own ensuite bathroom; including the owners' bedroom suite which offers sea views and direct access to the terrace, as well as an oversize bathroom with jacuzzi bathtub, double basins and a walk-in shower, as well as a separate dressing area. There is a fully equipped kitchen which has Siemens appliances, a double American fridge, and a separate utility room with its own small terrace. There is a zoned underfloor heating system, as well as air-conditioning throughout. The property is to be sold alongside two large underground parking spaces and a large private store room which are accessible via stairs as well as an elevator. As with many properties built in Marbella in the early 2000s, the complex does not have a current License of First Occupation. Whilst this is not uncommon, it is something that you should be aware of as a buyer. It does however have a certificate of no urban infraction which has recently been issued by Marbella town hall. A substantial and very well located luxury three bedroom apartment with excellent views and easy access to all amenities. Viewings are recommended.