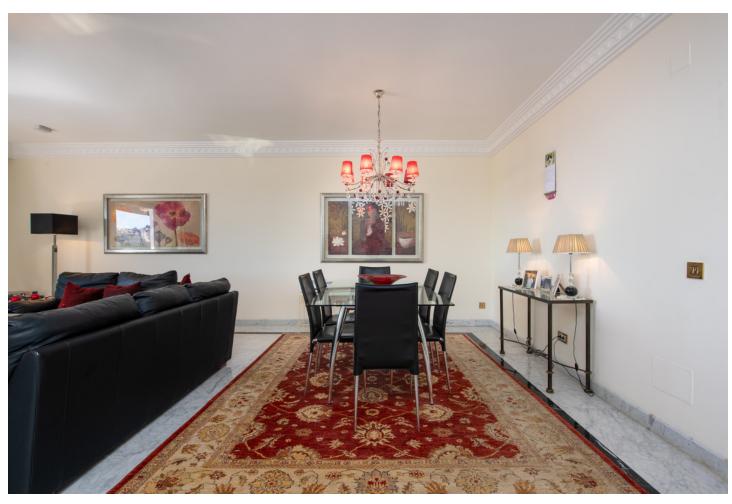

3

3.5

175 m<sup>2</sup>

Spacious first floor apartment with panoramic sea views, three double ensuite bedrooms, a large lounge, separate kitchen and utility room, as well as a large terrace. Centrally located within a high end urbanisation within walking distance of the amenities of Marbella old town, in one of the best areas of the Costa del Sol, the apartment boasts impressive views, and oversize rooms throughout. The property is classically appointed and comprises a large lounge with open fireplace, as well as three double bedrooms, each with its own ensuite bathroom; including the owners' bedroom suite which offers sea views and direct access to the terrace, as well as an oversize bathroom with jacuzzi bathtub, double basins and a walk-in shower, as well as a separate dressing area. There is a fully equipped kitchen which has Siemens appliances, a double American fridge, and a separate utility room with its own small terrace. There is a zoned underfloor heating system, as well as air-conditioning throughout. The property is to be sold alongside two large underground parking spaces and a large private store room which are accessible via stairs as well as an elevator. As with many properties built in Marbella in the early 2000s, the complex does not have a current License of First Occupation. Whilst this is not uncommon, it is something that you should be aware of as a buyer. It does however have a certificate of no urban infraction which has recently been issued by Marbella town hall. A substantial and very well located luxury three bedroom apartment with excellent views and easy access to all amenities. Viewings are recommended.