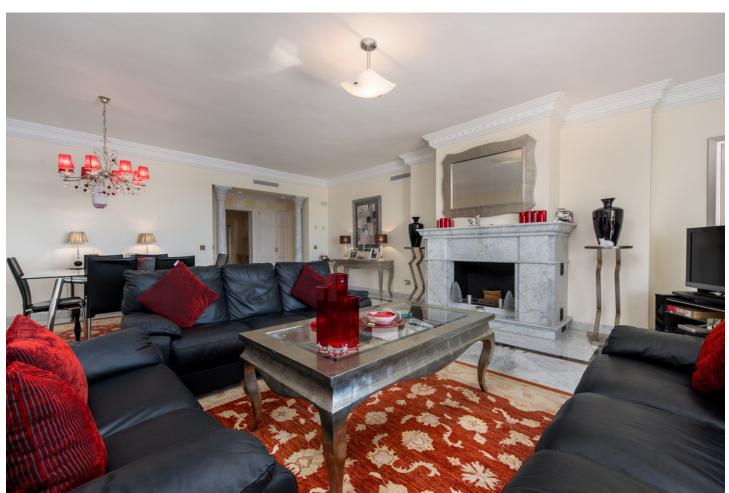

3

3.5

175 m<sup>2</sup>

Spacious first floor apartment with panoramic sea views, three double ensuite bedrooms, a large lounge, separate kitchen and utility room, as well as a large terrace. Centrally located within a high end urbanisation within walking distance of the amenities of Marbella old town, in one of the best areas of the Costa del Sol, the apartment boasts impressive views, and oversize rooms throughout. The property is classically appointed and comprises a large lounge with open fireplace, as well as three double bedrooms, each with its own ensuite bathroom; including the owners' bedroom suite which offers sea views and direct access to the terrace, as well as an oversize bathroom with jacuzzi bathtub, double basins and a walk-in shower, as well as a separate dressing area. There is a fully equipped kitchen which has Siemens appliances, a double American fridge, and a separate utility room with its own small terrace. There is a zoned underfloor heating system, as well as air-conditioning throughout. The property is to be sold alongside two large underground parking spaces and a large private store room which are accessible via stairs as well as an elevator. As with many properties built in Marbella in the early 2000s, the complex does not have a current License of First Occupation. Whilst this is not uncommon, it is something that you should be aware of as a buyer. It does however have a certificate of no urban infraction which has recently been issued by Marbella town hall. A substantial and very well located luxury three bedroom apartment with excellent views and easy access to all amenities. Viewings are recommended.