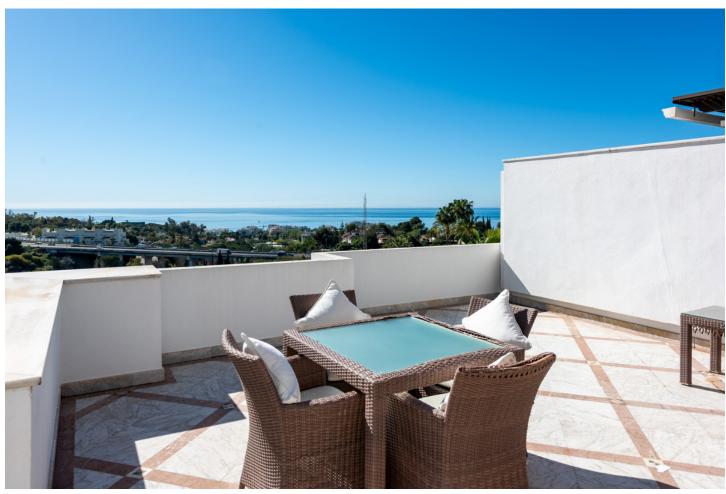

3

3.5

175 m<sup>2</sup>

Spacious first floor apartment with panoramic sea views, three double ensuite bedrooms, a large lounge, separate kitchen and utility room, as well as a large terrace. Centrally located within a high end urbanisation within walking distance of the amenities of Marbella old town, in one of the best areas of the Costa del Sol, the apartment boasts impressive views, and oversize rooms throughout. The property is classically appointed and comprises a large lounge with open fireplace, as well as three double bedrooms, each with its own ensuite bathroom; including the owners' bedroom suite which offers sea views and direct access to the terrace, as well as an oversize bathroom with jacuzzi bathtub, double basins and a walk-in shower, as well as a separate dressing area. There is a fully equipped kitchen which has Siemens appliances, a double American fridge, and a separate utility room with its own small terrace. There is a zoned underfloor heating system, as well as air-conditioning throughout. The property is to be sold alongside two large underground parking spaces and a large private store room which are accessible via stairs as well as an elevator. As with many properties built in Marbella in the early 2000s, the complex does not have a current License of First Occupation. Whilst this is not uncommon, it is something that you should be aware of as a buyer. It does however have a certificate of no urban infraction which has recently been issued by Marbella town hall. A substantial and very well located luxury three bedroom apartment with excellent views and easy access to all amenities. Viewings are recommended.