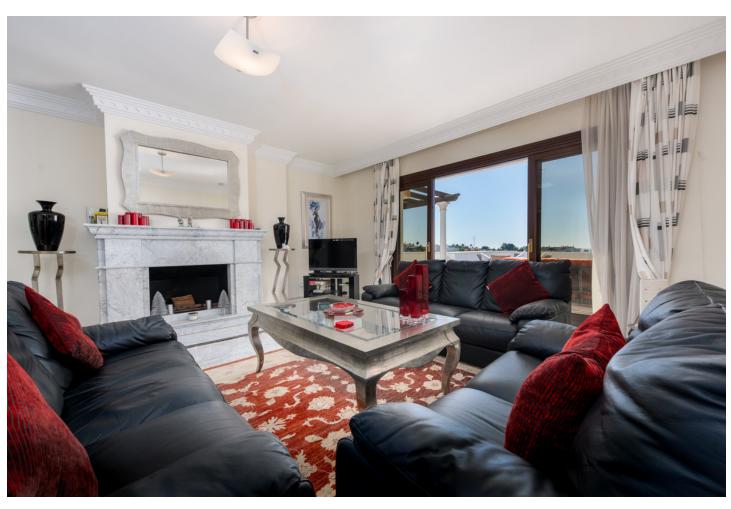

3

3.5

175 m<sup>2</sup>

Spacious first floor apartment with panoramic sea views, three double ensuite bedrooms, a large lounge, separate kitchen and utility room, as well as a large terrace. Centrally located within a high end urbanisation within walking distance of the amenities of Marbella old town, in one of the best areas of the Costa del Sol, the apartment boasts impressive views, and oversize rooms throughout. The property is classically appointed and comprises a large lounge with open fireplace, as well as three double bedrooms, each with its own ensuite bathroom; including the owners' bedroom suite which offers sea views and direct access to the terrace, as well as an oversize bathroom with jacuzzi bathtub, double basins and a walk-in shower, as well as a separate dressing area. There is a fully equipped kitchen which has Siemens appliances, a double American fridge, and a separate utility room with its own small terrace. There is a zoned underfloor heating system, as well as air-conditioning throughout. The property is to be sold alongside two large underground parking spaces and a large private store room which are accessible via stairs as well as an elevator. As with many properties built in Marbella in the early 2000s, the complex does not have a current License of First Occupation. Whilst this is not uncommon, it is something that you should be aware of as a buyer. It does however have a certificate of no urban infraction which has recently been issued by Marbella town hall. A substantial and very well located luxury three bedroom apartment with excellent views and easy access to all amenities. Viewings are recommended.