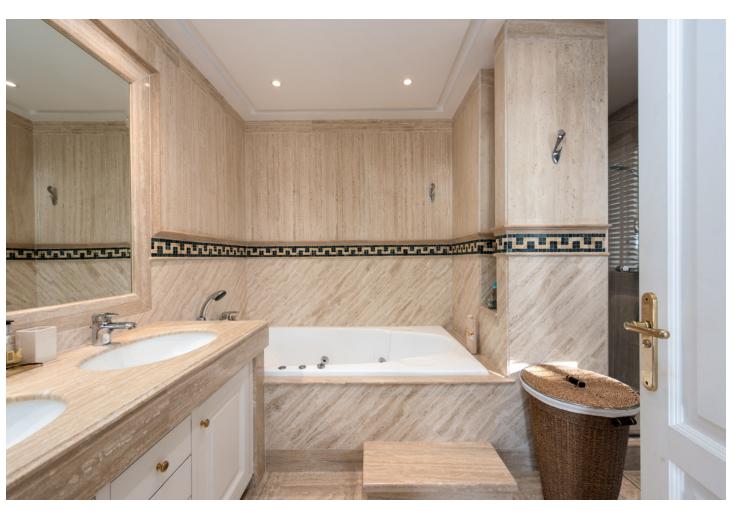

3

3.5

175 m<sup>2</sup>

Spacious first floor apartment with panoramic sea views, three double ensuite bedrooms, a large lounge, separate kitchen and utility room, as well as a large terrace. Centrally located within a high end urbanisation within walking distance of the amenities of Marbella old town, in one of the best areas of the Costa del Sol, the apartment boasts impressive views, and oversize rooms throughout. The property is classically appointed and comprises a large lounge with open fireplace, as well as three double bedrooms, each with its own ensuite bathroom; including the owners' bedroom suite which offers sea views and direct access to the terrace, as well as an oversize bathroom with jacuzzi bathtub, double basins and a walk-in shower, as well as a separate dressing area. There is a fully equipped kitchen which has Siemens appliances, a double American fridge, and a separate utility room with its own small terrace. There is a zoned underfloor heating system, as well as air-conditioning throughout. The property is to be sold alongside two large underground parking spaces and a large private store room which are accessible via stairs as well as an elevator. As with many properties built in Marbella in the early 2000s, the complex does not have a current License of First Occupation. Whilst this is not uncommon, it is something that you should be aware of as a buyer. It does however have a certificate of no urban infraction which has recently been issued by Marbella town hall. A substantial and very well located luxury three bedroom apartment with excellent views and easy access to all amenities. Viewings are recommended.