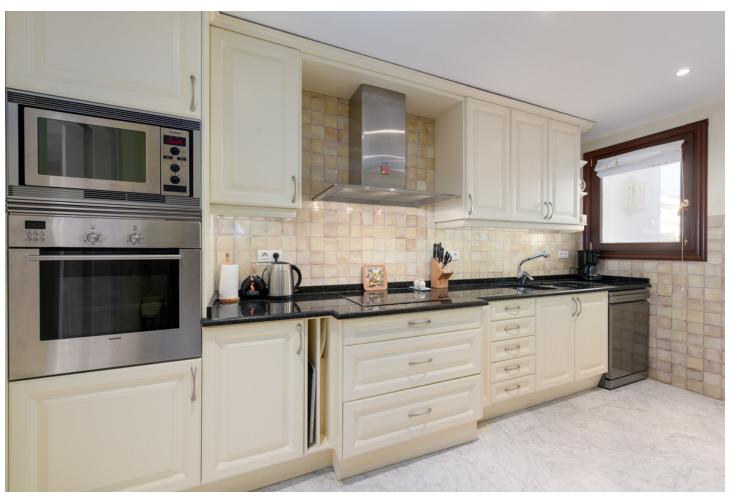

3

3.5

175 m<sup>2</sup>

Spacious first floor apartment with panoramic sea views, three double ensuite bedrooms, a large lounge, separate kitchen and utility room, as well as a large terrace. Centrally located within a high end urbanisation within walking distance of the amenities of Marbella old town, in one of the best areas of the Costa del Sol, the apartment boasts impressive views, and oversize rooms throughout. The property is classically appointed and comprises a large lounge with open fireplace, as well as three double bedrooms, each with its own ensuite bathroom; including the owners' bedroom suite which offers sea views and direct access to the terrace, as well as an oversize bathroom with jacuzzi bathtub, double basins and a walk-in shower, as well as a separate dressing area. There is a fully equipped kitchen which has Siemens appliances, a double American fridge, and a separate utility room with its own small terrace. There is a zoned underfloor heating system, as well as air-conditioning throughout. The property is to be sold alongside two large underground parking spaces and a large private store room which are accessible via stairs as well as an elevator. As with many properties built in Marbella in the early 2000s, the complex does not have a current License of First Occupation. Whilst this is not uncommon, it is something that you should be aware of as a buyer. It does however have a certificate of no urban infraction which has recently been issued by Marbella town hall. A substantial and very well located luxury three bedroom apartment with excellent views and easy access to all amenities. Viewings are recommended.