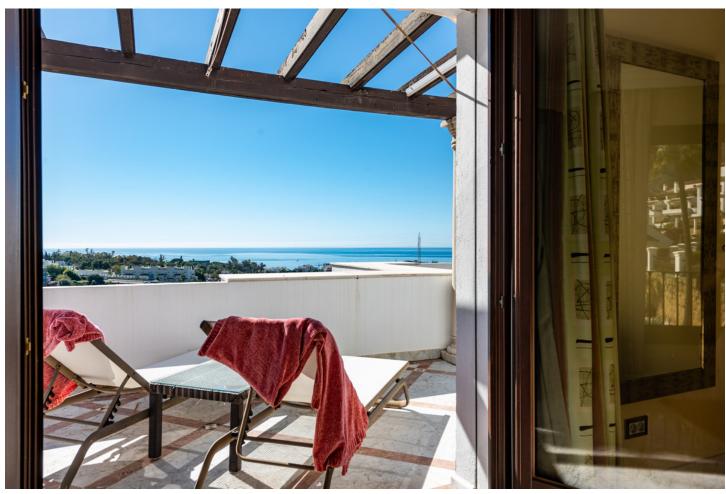

3

3.5

175 m<sup>2</sup>

Spacious first floor apartment with panoramic sea views, three double ensuite bedrooms, a large lounge, separate kitchen and utility room, as well as a large terrace. Centrally located within a high end urbanisation within walking distance of the amenities of Marbella old town, in one of the best areas of the Costa del Sol, the apartment boasts impressive views, and oversize rooms throughout. The property is classically appointed and comprises a large lounge with open fireplace, as well as three double bedrooms, each with its own ensuite bathroom; including the owners' bedroom suite which offers sea views and direct access to the terrace, as well as an oversize bathroom with jacuzzi bathtub, double basins and a walk-in shower, as well as a separate dressing area. There is a fully equipped kitchen which has Siemens appliances, a double American fridge, and a separate utility room with its own small terrace. There is a zoned underfloor heating system, as well as air-conditioning throughout. The property is to be sold alongside two large underground parking spaces and a large private store room which are accessible via stairs as well as an elevator. As with many properties built in Marbella in the early 2000s, the complex does not have a current License of First Occupation. Whilst this is not uncommon, it is something that you should be aware of as a buyer. It does however have a certificate of no urban infraction which has recently been issued by Marbella town hall. A substantial and very well located luxury three bedroom apartment with excellent views and easy access to all amenities. Viewings are recommended.