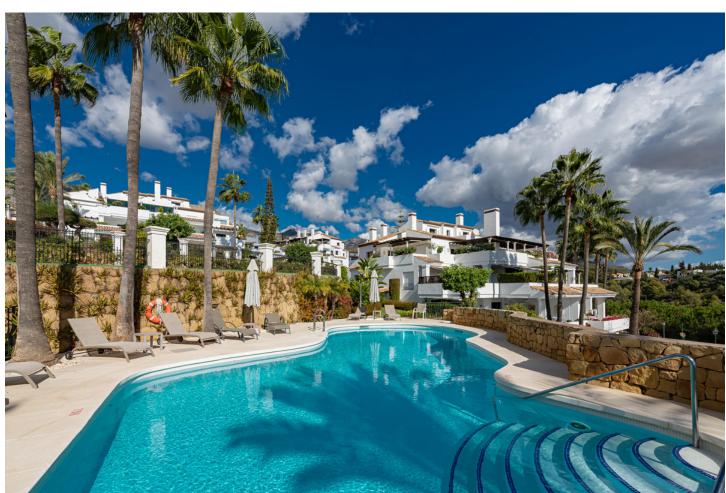

3

3.5

175 m<sup>2</sup>

Spacious first floor apartment with panoramic sea views, three double ensuite bedrooms, a large lounge, separate kitchen and utility room, as well as a large terrace. Centrally located within a high end urbanisation within walking distance of the amenities of Marbella old town, in one of the best areas of the Costa del Sol, the apartment boasts impressive views, and oversize rooms throughout. The property is classically appointed and comprises a large lounge with open fireplace, as well as three double bedrooms, each with its own ensuite bathroom; including the owners' bedroom suite which offers sea views and direct access to the terrace, as well as an oversize bathroom with jacuzzi bathtub, double basins and a walk-in shower, as well as a separate dressing area. There is a fully equipped kitchen which has Siemens appliances, a double American fridge, and a separate utility room with its own small terrace. There is a zoned underfloor heating system, as well as air-conditioning throughout. The property is to be sold alongside two large underground parking spaces and a large private store room which are accessible via stairs as well as an elevator. As with many properties built in Marbella in the early 2000s, the complex does not have a current License of First Occupation. Whilst this is not uncommon, it is something that you should be aware of as a buyer. It does however have a certificate of no urban infraction which has recently been issued by Marbella town hall. A substantial and very well located luxury three bedroom apartment with excellent views and easy access to all amenities. Viewings are recommended.