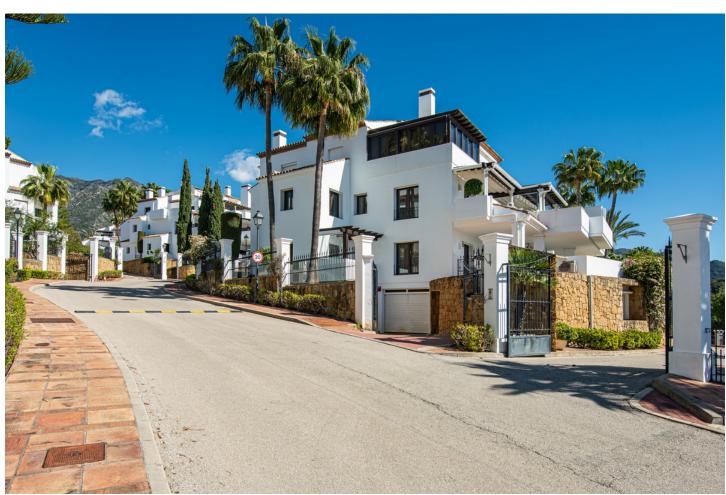

3

3.5

175 m<sup>2</sup>

Spacious first floor apartment with panoramic sea views, three double ensuite bedrooms, a large lounge, separate kitchen and utility room, as well as a large terrace. Centrally located within a high end urbanisation within walking distance of the amenities of Marbella old town, in one of the best areas of the Costa del Sol, the apartment boasts impressive views, and oversize rooms throughout. The property is classically appointed and comprises a large lounge with open fireplace, as well as three double bedrooms, each with its own ensuite bathroom; including the owners' bedroom suite which offers sea views and direct access to the terrace, as well as an oversize bathroom with jacuzzi bathtub, double basins and a walk-in shower, as well as a separate dressing area. There is a fully equipped kitchen which has Siemens appliances, a double American fridge, and a separate utility room with its own small terrace. There is a zoned underfloor heating system, as well as air-conditioning throughout. The property is to be sold alongside two large underground parking spaces and a large private store room which are accessible via stairs as well as an elevator. As with many properties built in Marbella in the early 2000s, the complex does not have a current License of First Occupation. Whilst this is not uncommon, it is something that you should be aware of as a buyer. It does however have a certificate of no urban infraction which has recently been issued by Marbella town hall. A substantial and very well located luxury three bedroom apartment with excellent views and easy access to all amenities. Viewings are recommended.