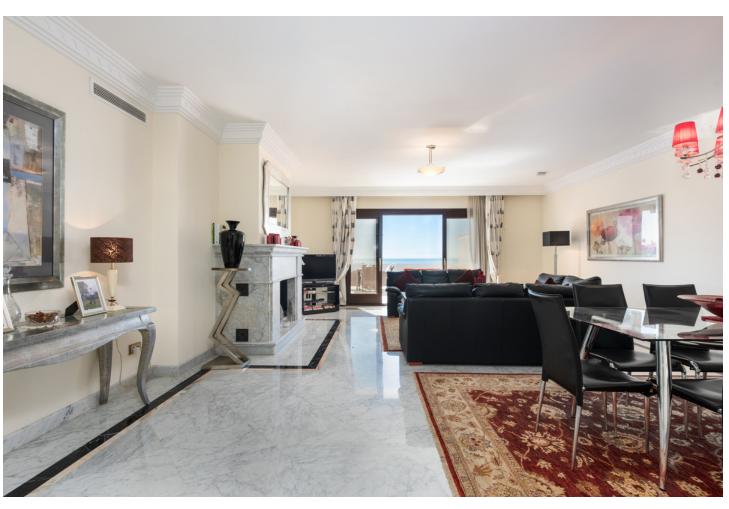

3

3.5

175 m<sup>2</sup>

Spacious first floor apartment with panoramic sea views, three double ensuite bedrooms, a large lounge, separate kitchen and utility room, as well as a large terrace. Centrally located within a high end urbanisation within walking distance of the amenities of Marbella old town, in one of the best areas of the Costa del Sol, the apartment boasts impressive views, and oversize rooms throughout. The property is classically appointed and comprises a large lounge with open fireplace, as well as three double bedrooms, each with its own ensuite bathroom; including the owners' bedroom suite which offers sea views and direct access to the terrace, as well as an oversize bathroom with jacuzzi bathtub, double basins and a walk-in shower, as well as a separate dressing area. There is a fully equipped kitchen which has Siemens appliances, a double American fridge, and a separate utility room with its own small terrace. There is a zoned underfloor heating system, as well as air-conditioning throughout. The property is to be sold alongside two large underground parking spaces and a large private store room which are accessible via stairs as well as an elevator. As with many properties built in Marbella in the early 2000s, the complex does not have a current License of First Occupation. Whilst this is not uncommon, it is something that you should be aware of as a buyer. It does however have a certificate of no urban infraction which has recently been issued by Marbella town hall. A substantial and very well located luxury three bedroom apartment with excellent views and easy access to all amenities. Viewings are recommended.