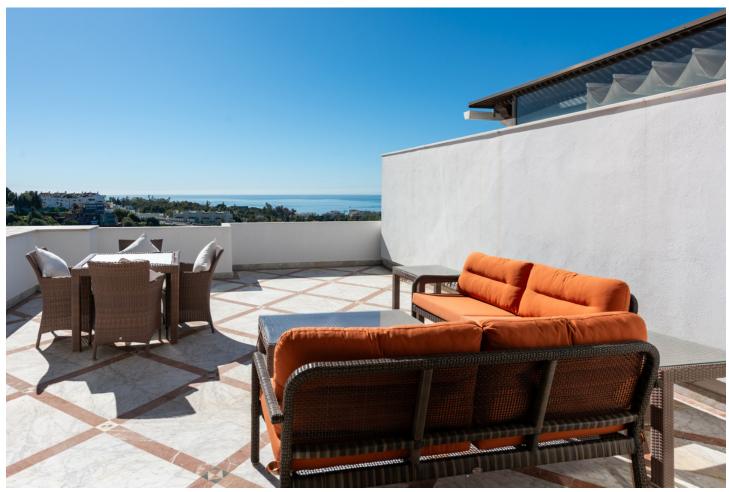

3

3.5

175 m<sup>2</sup>

Spacious first floor apartment with panoramic sea views, three double ensuite bedrooms, a large lounge, separate kitchen and utility room, as well as a large terrace. Centrally located within a high end urbanisation within walking distance of the amenities of Marbella old town, in one of the best areas of the Costa del Sol, the apartment boasts impressive views, and oversize rooms throughout. The property is classically appointed and comprises a large lounge with open fireplace, as well as three double bedrooms, each with its own ensuite bathroom; including the owners' bedroom suite which offers sea views and direct access to the terrace, as well as an oversize bathroom with jacuzzi bathtub, double basins and a walk-in shower, as well as a separate dressing area. There is a fully equipped kitchen which has Siemens appliances, a double American fridge, and a separate utility room with its own small terrace. There is a zoned underfloor heating system, as well as air-conditioning throughout. The property is to be sold alongside two large underground parking spaces and a large private store room which are accessible via stairs as well as an elevator. As with many properties built in Marbella in the early 2000s, the complex does not have a current License of First Occupation. Whilst this is not uncommon, it is something that you should be aware of as a buyer. It does however have a certificate of no urban infraction which has recently been issued by Marbella town hall. A substantial and very well located luxury three bedroom apartment with excellent views and easy access to all amenities. Viewings are recommended.