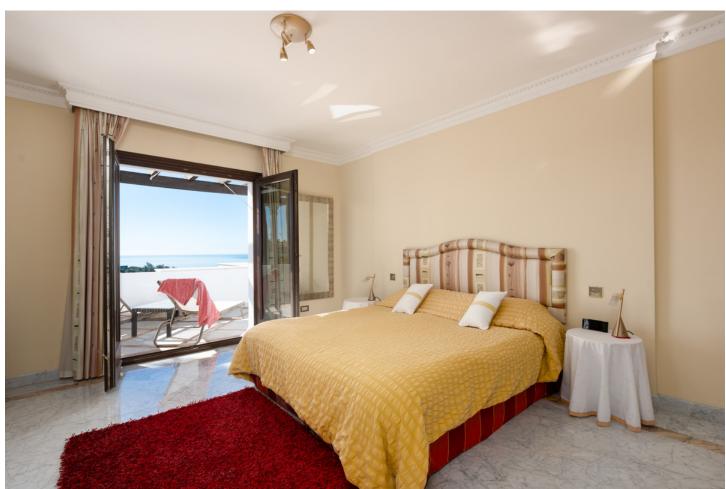

3

3.5

175 m<sup>2</sup>

Spacious first floor apartment with panoramic sea views, three double ensuite bedrooms, a large lounge, separate kitchen and utility room, as well as a large terrace. Centrally located within a high end urbanisation within walking distance of the amenities of Marbella old town, in one of the best areas of the Costa del Sol, the apartment boasts impressive views, and oversize rooms throughout. The property is classically appointed and comprises a large lounge with open fireplace, as well as three double bedrooms, each with its own ensuite bathroom; including the owners' bedroom suite which offers sea views and direct access to the terrace, as well as an oversize bathroom with jacuzzi bathtub, double basins and a walk-in shower, as well as a separate dressing area. There is a fully equipped kitchen which has Siemens appliances, a double American fridge, and a separate utility room with its own small terrace. There is a zoned underfloor heating system, as well as air-conditioning throughout. The property is to be sold alongside two large underground parking spaces and a large private store room which are accessible via stairs as well as an elevator. As with many properties built in Marbella in the early 2000s, the complex does not have a current License of First Occupation. Whilst this is not uncommon, it is something that you should be aware of as a buyer. It does however have a certificate of no urban infraction which has recently been issued by Marbella town hall. A substantial and very well located luxury three bedroom apartment with excellent views and easy access to all amenities. Viewings are recommended.