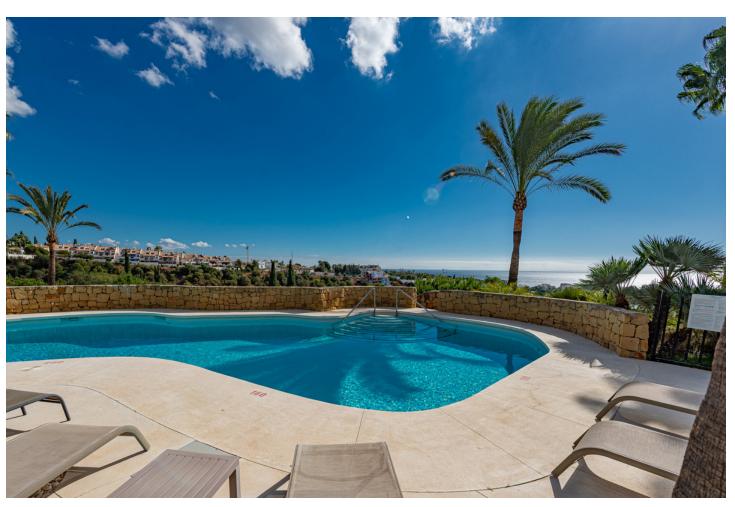

3

3.5

175 m<sup>2</sup>

Spacious first floor apartment with panoramic sea views, three double ensuite bedrooms, a large lounge, separate kitchen and utility room, as well as a large terrace. Centrally located within a high end urbanisation within walking distance of the amenities of Marbella old town, in one of the best areas of the Costa del Sol, the apartment boasts impressive views, and oversize rooms throughout. The property is classically appointed and comprises a large lounge with open fireplace, as well as three double bedrooms, each with its own ensuite bathroom; including the owners' bedroom suite which offers sea views and direct access to the terrace, as well as an oversize bathroom with jacuzzi bathtub, double basins and a walk-in shower, as well as a separate dressing area. There is a fully equipped kitchen which has Siemens appliances, a double American fridge, and a separate utility room with its own small terrace. There is a zoned underfloor heating system, as well as air-conditioning throughout. The property is to be sold alongside two large underground parking spaces and a large private store room which are accessible via stairs as well as an elevator. As with many properties built in Marbella in the early 2000s, the complex does not have a current License of First Occupation. Whilst this is not uncommon, it is something that you should be aware of as a buyer. It does however have a certificate of no urban infraction which has recently been issued by Marbella town hall. A substantial and very well located luxury three bedroom apartment with excellent views and easy access to all amenities. Viewings are recommended.