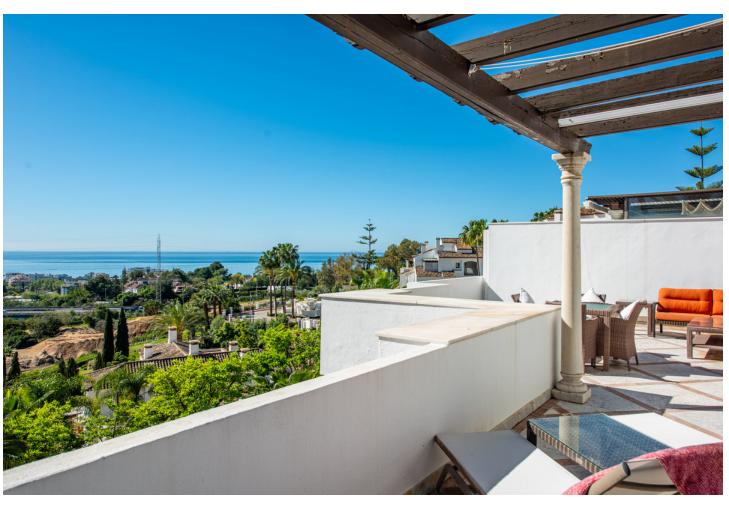

3

3.5

175 m<sup>2</sup>

Spacious first floor apartment with panoramic sea views, three double ensuite bedrooms, a large lounge, separate kitchen and utility room, as well as a large terrace. Centrally located within a high end urbanisation within walking distance of the amenities of Marbella old town, in one of the best areas of the Costa del Sol, the apartment boasts impressive views, and oversize rooms throughout. The property is classically appointed and comprises a large lounge with open fireplace, as well as three double bedrooms, each with its own ensuite bathroom; including the owners' bedroom suite which offers sea views and direct access to the terrace, as well as an oversize bathroom with jacuzzi bathtub, double basins and a walk-in shower, as well as a separate dressing area. There is a fully equipped kitchen which has Siemens appliances, a double American fridge, and a separate utility room with its own small terrace. There is a zoned underfloor heating system, as well as air-conditioning throughout. The property is to be sold alongside two large underground parking spaces and a large private store room which are accessible via stairs as well as an elevator. As with many properties built in Marbella in the early 2000s, the complex does not have a current License of First Occupation. Whilst this is not uncommon, it is something that you should be aware of as a buyer. It does however have a certificate of no urban infraction which has recently been issued by Marbella town hall. A substantial and very well located luxury three bedroom apartment with excellent views and easy access to all amenities. Viewings are recommended.