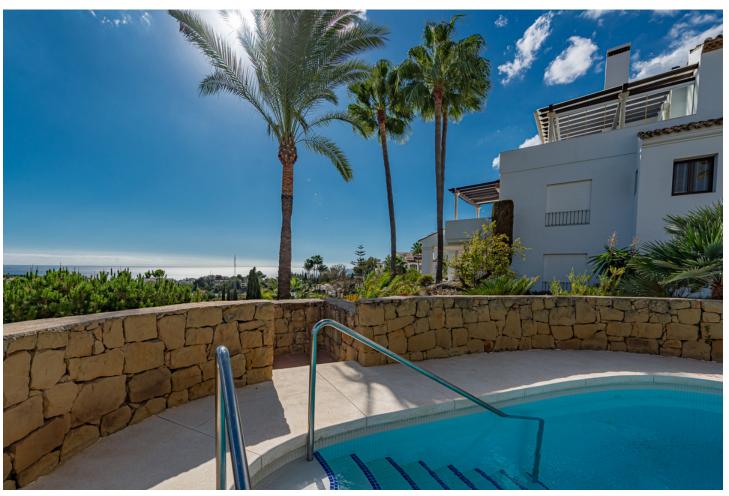

3

3.5

175 m<sup>2</sup>

Spacious first floor apartment with panoramic sea views, three double ensuite bedrooms, a large lounge, separate kitchen and utility room, as well as a large terrace. Centrally located within a high end urbanisation within walking distance of the amenities of Marbella old town, in one of the best areas of the Costa del Sol, the apartment boasts impressive views, and oversize rooms throughout. The property is classically appointed and comprises a large lounge with open fireplace, as well as three double bedrooms, each with its own ensuite bathroom; including the owners' bedroom suite which offers sea views and direct access to the terrace, as well as an oversize bathroom with jacuzzi bathtub, double basins and a walk-in shower, as well as a separate dressing area. There is a fully equipped kitchen which has Siemens appliances, a double American fridge, and a separate utility room with its own small terrace. There is a zoned underfloor heating system, as well as air-conditioning throughout. The property is to be sold alongside two large underground parking spaces and a large private store room which are accessible via stairs as well as an elevator. As with many properties built in Marbella in the early 2000s, the complex does not have a current License of First Occupation. Whilst this is not uncommon, it is something that you should be aware of as a buyer. It does however have a certificate of no urban infraction which has recently been issued by Marbella town hall. A substantial and very well located luxury three bedroom apartment with excellent views and easy access to all amenities. Viewings are recommended.