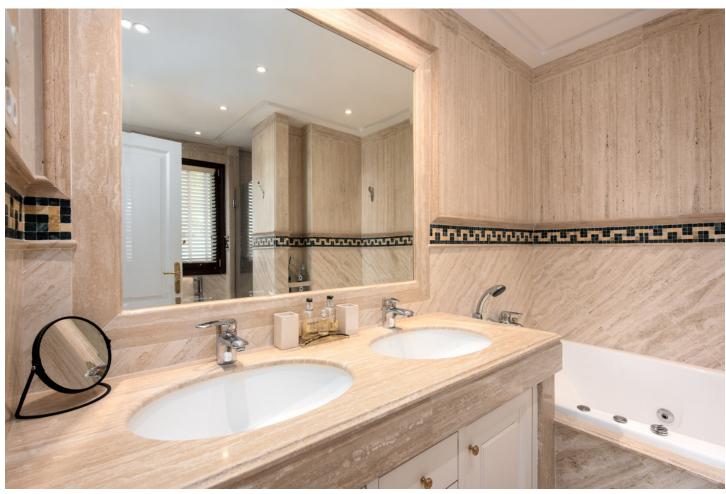

3

3.5

175 m<sup>2</sup>

Spacious first floor apartment with panoramic sea views, three double ensuite bedrooms, a large lounge, separate kitchen and utility room, as well as a large terrace. Centrally located within a high end urbanisation within walking distance of the amenities of Marbella old town, in one of the best areas of the Costa del Sol, the apartment boasts impressive views, and oversize rooms throughout. The property is classically appointed and comprises a large lounge with open fireplace, as well as three double bedrooms, each with its own ensuite bathroom; including the owners' bedroom suite which offers sea views and direct access to the terrace, as well as an oversize bathroom with jacuzzi bathtub, double basins and a walk-in shower, as well as a separate dressing area. There is a fully equipped kitchen which has Siemens appliances, a double American fridge, and a separate utility room with its own small terrace. There is a zoned underfloor heating system, as well as air-conditioning throughout. The property is to be sold alongside two large underground parking spaces and a large private store room which are accessible via stairs as well as an elevator. As with many properties built in Marbella in the early 2000s, the complex does not have a current License of First Occupation. Whilst this is not uncommon, it is something that you should be aware of as a buyer. It does however have a certificate of no urban infraction which has recently been issued by Marbella town hall. A substantial and very well located luxury three bedroom apartment with excellent views and easy access to all amenities. Viewings are recommended.