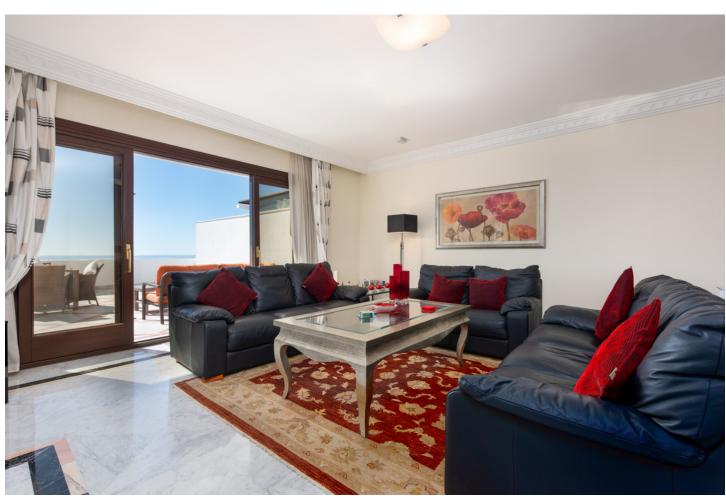

3

3.5

175 m<sup>2</sup>

Spacious first floor apartment with panoramic sea views, three double ensuite bedrooms, a large lounge, separate kitchen and utility room, as well as a large terrace. Centrally located within a high end urbanisation within walking distance of the amenities of Marbella old town, in one of the best areas of the Costa del Sol, the apartment boasts impressive views, and oversize rooms throughout. The property is classically appointed and comprises a large lounge with open fireplace, as well as three double bedrooms, each with its own ensuite bathroom; including the owners' bedroom suite which offers sea views and direct access to the terrace, as well as an oversize bathroom with jacuzzi bathtub, double basins and a walk-in shower, as well as a separate dressing area. There is a fully equipped kitchen which has Siemens appliances, a double American fridge, and a separate utility room with its own small terrace. There is a zoned underfloor heating system, as well as air-conditioning throughout. The property is to be sold alongside two large underground parking spaces and a large private store room which are accessible via stairs as well as an elevator. As with many properties built in Marbella in the early 2000s, the complex does not have a current License of First Occupation. Whilst this is not uncommon, it is something that you should be aware of as a buyer. It does however have a certificate of no urban infraction which has recently been issued by Marbella town hall. A substantial and very well located luxury three bedroom apartment with excellent views and easy access to all amenities. Viewings are recommended.