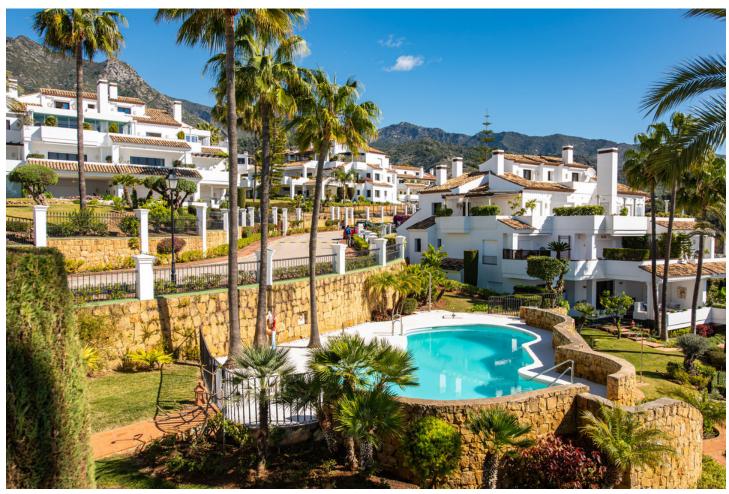

3

3.5

175 m<sup>2</sup>

Spacious first floor apartment with panoramic sea views, three double ensuite bedrooms, a large lounge, separate kitchen and utility room, as well as a large terrace. Centrally located within a high end urbanisation within walking distance of the amenities of Marbella old town, in one of the best areas of the Costa del Sol, the apartment boasts impressive views, and oversize rooms throughout. The property is classically appointed and comprises a large lounge with open fireplace, as well as three double bedrooms, each with its own ensuite bathroom; including the owners' bedroom suite which offers sea views and direct access to the terrace, as well as an oversize bathroom with jacuzzi bathtub, double basins and a walk-in shower, as well as a separate dressing area. There is a fully equipped kitchen which has Siemens appliances, a double American fridge, and a separate utility room with its own small terrace. There is a zoned underfloor heating system, as well as air-conditioning throughout. The property is to be sold alongside two large underground parking spaces and a large private store room which are accessible via stairs as well as an elevator. As with many properties built in Marbella in the early 2000s, the complex does not have a current License of First Occupation. Whilst this is not uncommon, it is something that you should be aware of as a buyer. It does however have a certificate of no urban infraction which has recently been issued by Marbella town hall. A substantial and very well located luxury three bedroom apartment with excellent views and easy access to all amenities. Viewings are recommended.