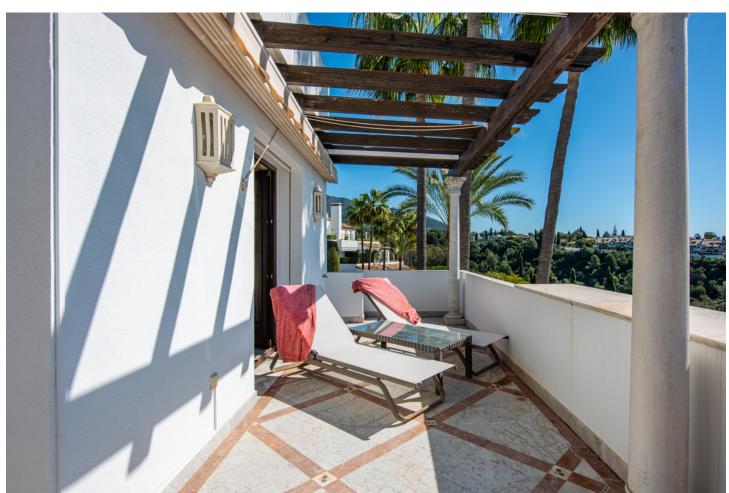

3

3.5

175 m<sup>2</sup>

Spacious first floor apartment with panoramic sea views, three double ensuite bedrooms, a large lounge, separate kitchen and utility room, as well as a large terrace. Centrally located within a high end urbanisation within walking distance of the amenities of Marbella old town, in one of the best areas of the Costa del Sol, the apartment boasts impressive views, and oversize rooms throughout. The property is classically appointed and comprises a large lounge with open fireplace, as well as three double bedrooms, each with its own ensuite bathroom; including the owners' bedroom suite which offers sea views and direct access to the terrace, as well as an oversize bathroom with jacuzzi bathtub, double basins and a walk-in shower, as well as a separate dressing area. There is a fully equipped kitchen which has Siemens appliances, a double American fridge, and a separate utility room with its own small terrace. There is a zoned underfloor heating system, as well as air-conditioning throughout. The property is to be sold alongside two large underground parking spaces and a large private store room which are accessible via stairs as well as an elevator. As with many properties built in Marbella in the early 2000s, the complex does not have a current License of First Occupation. Whilst this is not uncommon, it is something that you should be aware of as a buyer. It does however have a certificate of no urban infraction which has recently been issued by Marbella town hall. A substantial and very well located luxury three bedroom apartment with excellent views and easy access to all amenities. Viewings are recommended.