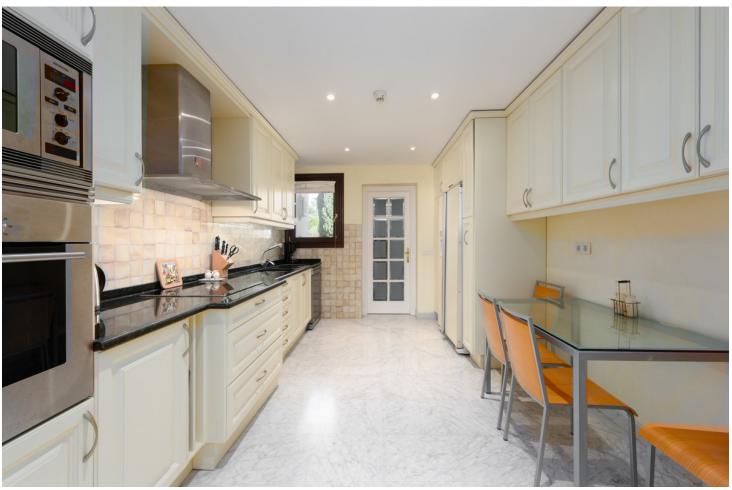

3

3.5

175 m<sup>2</sup>

Spacious first floor apartment with panoramic sea views, three double ensuite bedrooms, a large lounge, separate kitchen and utility room, as well as a large terrace. Centrally located within a high end urbanisation within walking distance of the amenities of Marbella old town, in one of the best areas of the Costa del Sol, the apartment boasts impressive views, and oversize rooms throughout. The property is classically appointed and comprises a large lounge with open fireplace, as well as three double bedrooms, each with its own ensuite bathroom; including the owners' bedroom suite which offers sea views and direct access to the terrace, as well as an oversize bathroom with jacuzzi bathtub, double basins and a walk-in shower, as well as a separate dressing area. There is a fully equipped kitchen which has Siemens appliances, a double American fridge, and a separate utility room with its own small terrace. There is a zoned underfloor heating system, as well as air-conditioning throughout. The property is to be sold alongside two large underground parking spaces and a large private store room which are accessible via stairs as well as an elevator. As with many properties built in Marbella in the early 2000s, the complex does not have a current License of First Occupation. Whilst this is not uncommon, it is something that you should be aware of as a buyer. It does however have a certificate of no urban infraction which has recently been issued by Marbella town hall. A substantial and very well located luxury three bedroom apartment with excellent views and easy access to all amenities. Viewings are recommended.