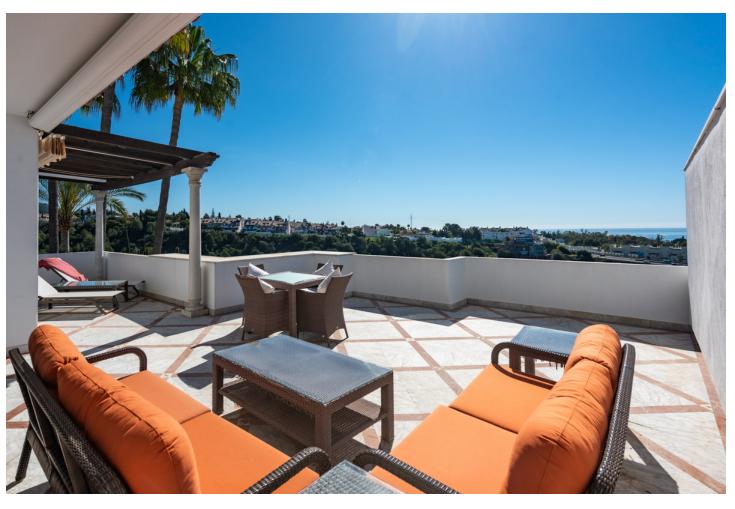

3

3.5

175 m<sup>2</sup>

Spacious first floor apartment with panoramic sea views, three double ensuite bedrooms, a large lounge, separate kitchen and utility room, as well as a large terrace. Centrally located within a high end urbanisation within walking distance of the amenities of Marbella old town, in one of the best areas of the Costa del Sol, the apartment boasts impressive views, and oversize rooms throughout. The property is classically appointed and comprises a large lounge with open fireplace, as well as three double bedrooms, each with its own ensuite bathroom; including the owners' bedroom suite which offers sea views and direct access to the terrace, as well as an oversize bathroom with jacuzzi bathtub, double basins and a walk-in shower, as well as a separate dressing area. There is a fully equipped kitchen which has Siemens appliances, a double American fridge, and a separate utility room with its own small terrace. There is a zoned underfloor heating system, as well as air-conditioning throughout. The property is to be sold alongside two large underground parking spaces and a large private store room which are accessible via stairs as well as an elevator. As with many properties built in Marbella in the early 2000s, the complex does not have a current License of First Occupation. Whilst this is not uncommon, it is something that you should be aware of as a buyer. It does however have a certificate of no urban infraction which has recently been issued by Marbella town hall. A substantial and very well located luxury three bedroom apartment with excellent views and easy access to all amenities. Viewings are recommended.