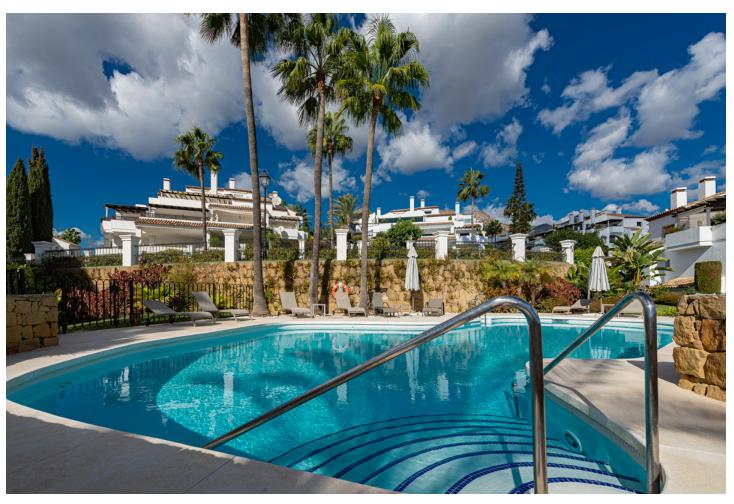

3

3.5

175 m<sup>2</sup>

Spacious first floor apartment with panoramic sea views, three double ensuite bedrooms, a large lounge, separate kitchen and utility room, as well as a large terrace. Centrally located within a high end urbanisation within walking distance of the amenities of Marbella old town, in one of the best areas of the Costa del Sol, the apartment boasts impressive views, and oversize rooms throughout. The property is classically appointed and comprises a large lounge with open fireplace, as well as three double bedrooms, each with its own ensuite bathroom; including the owners' bedroom suite which offers sea views and direct access to the terrace, as well as an oversize bathroom with jacuzzi bathtub, double basins and a walk-in shower, as well as a separate dressing area. There is a fully equipped kitchen which has Siemens appliances, a double American fridge, and a separate utility room with its own small terrace. There is a zoned underfloor heating system, as well as air-conditioning throughout. The property is to be sold alongside two large underground parking spaces and a large private store room which are accessible via stairs as well as an elevator. As with many properties built in Marbella in the early 2000s, the complex does not have a current License of First Occupation. Whilst this is not uncommon, it is something that you should be aware of as a buyer. It does however have a certificate of no urban infraction which has recently been issued by Marbella town hall. A substantial and very well located luxury three bedroom apartment with excellent views and easy access to all amenities. Viewings are recommended.