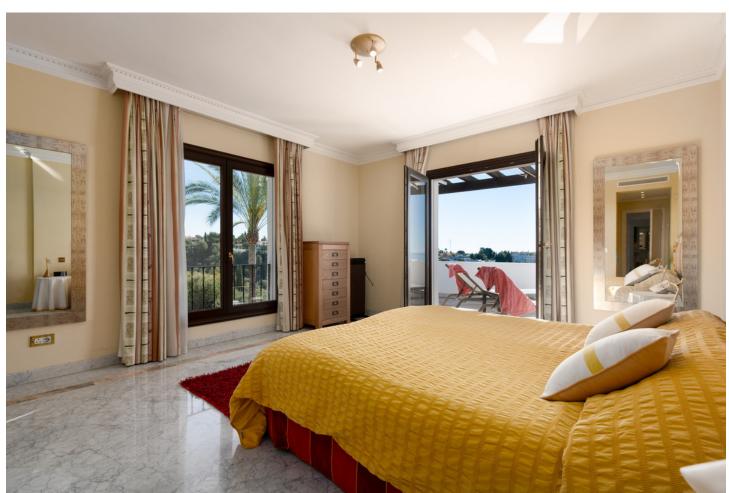

3

3.5

175 m<sup>2</sup>

Spacious first floor apartment with panoramic sea views, three double ensuite bedrooms, a large lounge, separate kitchen and utility room, as well as a large terrace. Centrally located within a high end urbanisation within walking distance of the amenities of Marbella old town, in one of the best areas of the Costa del Sol, the apartment boasts impressive views, and oversize rooms throughout. The property is classically appointed and comprises a large lounge with open fireplace, as well as three double bedrooms, each with its own ensuite bathroom; including the owners' bedroom suite which offers sea views and direct access to the terrace, as well as an oversize bathroom with jacuzzi bathtub, double basins and a walk-in shower, as well as a separate dressing area. There is a fully equipped kitchen which has Siemens appliances, a double American fridge, and a separate utility room with its own small terrace. There is a zoned underfloor heating system, as well as air-conditioning throughout. The property is to be sold alongside two large underground parking spaces and a large private store room which are accessible via stairs as well as an elevator. As with many properties built in Marbella in the early 2000s, the complex does not have a current License of First Occupation. Whilst this is not uncommon, it is something that you should be aware of as a buyer. It does however have a certificate of no urban infraction which has recently been issued by Marbella town hall. A substantial and very well located luxury three bedroom apartment with excellent views and easy access to all amenities. Viewings are recommended.