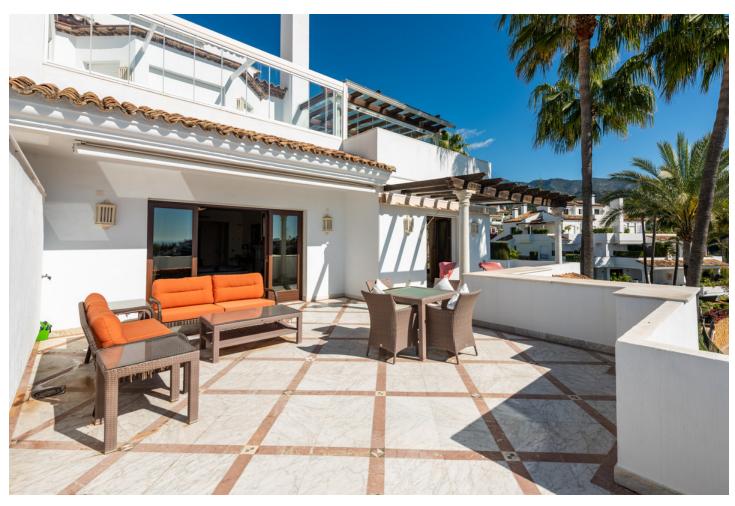

3

3.5

175 m<sup>2</sup>

Spacious first floor apartment with panoramic sea views, three double ensuite bedrooms, a large lounge, separate kitchen and utility room, as well as a large terrace. Centrally located within a high end urbanisation within walking distance of the amenities of Marbella old town, in one of the best areas of the Costa del Sol, the apartment boasts impressive views, and oversize rooms throughout. The property is classically appointed and comprises a large lounge with open fireplace, as well as three double bedrooms, each with its own ensuite bathroom; including the owners' bedroom suite which offers sea views and direct access to the terrace, as well as an oversize bathroom with jacuzzi bathtub, double basins and a walk-in shower, as well as a separate dressing area. There is a fully equipped kitchen which has Siemens appliances, a double American fridge, and a separate utility room with its own small terrace. There is a zoned underfloor heating system, as well as air-conditioning throughout. The property is to be sold alongside two large underground parking spaces and a large private store room which are accessible via stairs as well as an elevator. As with many properties built in Marbella in the early 2000s, the complex does not have a current License of First Occupation. Whilst this is not uncommon, it is something that you should be aware of as a buyer. It does however have a certificate of no urban infraction which has recently been issued by Marbella town hall. A substantial and very well located luxury three bedroom apartment with excellent views and easy access to all amenities. Viewings are recommended.