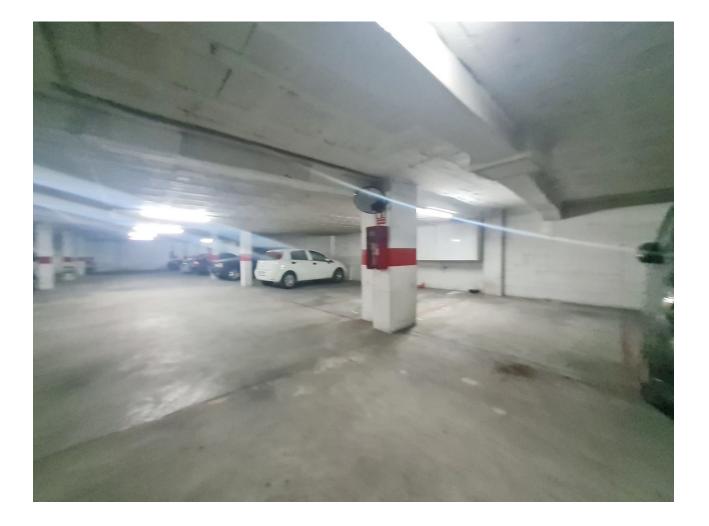

\*\*Prime Location in Fuengirola: Spacious Apartment with Excellent Amenities\*\* Strategically situated in the heart of Fuengirola, this impressive apartment on the third floor of a well-maintained building offers exceptional quality of life and unparalleled comfort for its future owners. With a generous 123 m2 layout, this apartment features a smart distribution including three spacious bedrooms, all exterior-facing and equipped with built-in wardrobes for added convenience. Additionally, it offers two fully renovated bathrooms and a modern, spacious kitchen with dining area, fitted with state-ofthe-art appliances. The bright living and dining area provides a welcoming and functional space, with direct access to a charming east-facing terrace, perfect for enjoying moments of relaxation and leisure. The property includes a spacious parking space accessible directly via elevator, adding considerable value in terms of convenience and practicality. The apartment's location ensures quick and convenient access to a wide range of amenities, such as shops, supermarkets, pharmacies, restaurants, fairs, and markets, among others. Furthermore, Los Boliches commuter train station is just a 5minute walk away, as well as numerous bus lines connecting to destinations like Benalmádena, Marbella, Torremolinos, and Málaga. With beautiful beaches and the extensive promenade just 800 meters away, this apartment presents itself as an ideal option for both primary and secondary residence, or even as an investment for rental purposes. Do not miss the opportunity to visit this property if you are seeking a space that combines tranquility, comfort, and an unbeatable location.

Setting Town Close To Shops Close To Sea Close To Schools

Views Street

Parking ✓ Garage Orientation East

Features Covered Terrace Lift Private Terrace Condition Recently Refurbished

Furniture Fully Furnished Climate Control