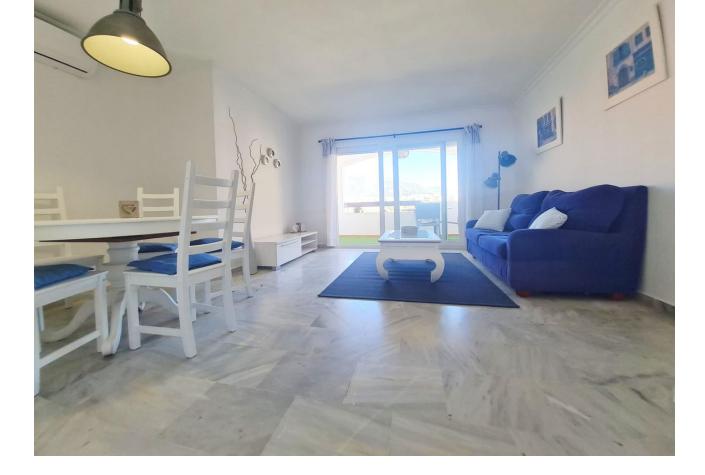

\*\*Prime Location in Fuengirola: Spacious Apartment with Excellent Amenities\*\* Strategically situated in the heart of Fuengirola, this impressive apartment on the third floor of a well-maintained building offers exceptional quality of life and unparalleled comfort for its future owners. With a generous 123 m2 layout, this apartment features a smart distribution including three spacious bedrooms, all exterior-facing and equipped with built-in wardrobes for added convenience. Additionally, it offers two fully renovated bathrooms and a modern, spacious kitchen with dining area, fitted with state-ofthe-art appliances. The bright living and dining area provides a welcoming and functional space, with direct access to a charming east-facing terrace, perfect for enjoying moments of relaxation and leisure. The property includes a spacious parking space accessible directly via elevator, adding considerable value in terms of convenience and practicality. The apartment's location ensures quick and convenient access to a wide range of amenities, such as shops, supermarkets, pharmacies, restaurants, fairs, and markets, among others. Furthermore, Los Boliches commuter train station is just a 5minute walk away, as well as numerous bus lines connecting to destinations like Benalmádena, Marbella, Torremolinos, and Málaga. With beautiful beaches and the extensive promenade just 800 meters away, this apartment presents itself as an ideal option for both primary and secondary residence, or even as an investment for rental purposes. Do not miss the opportunity to visit this property if you are seeking a space that combines tranquility, comfort, and an unbeatable location.