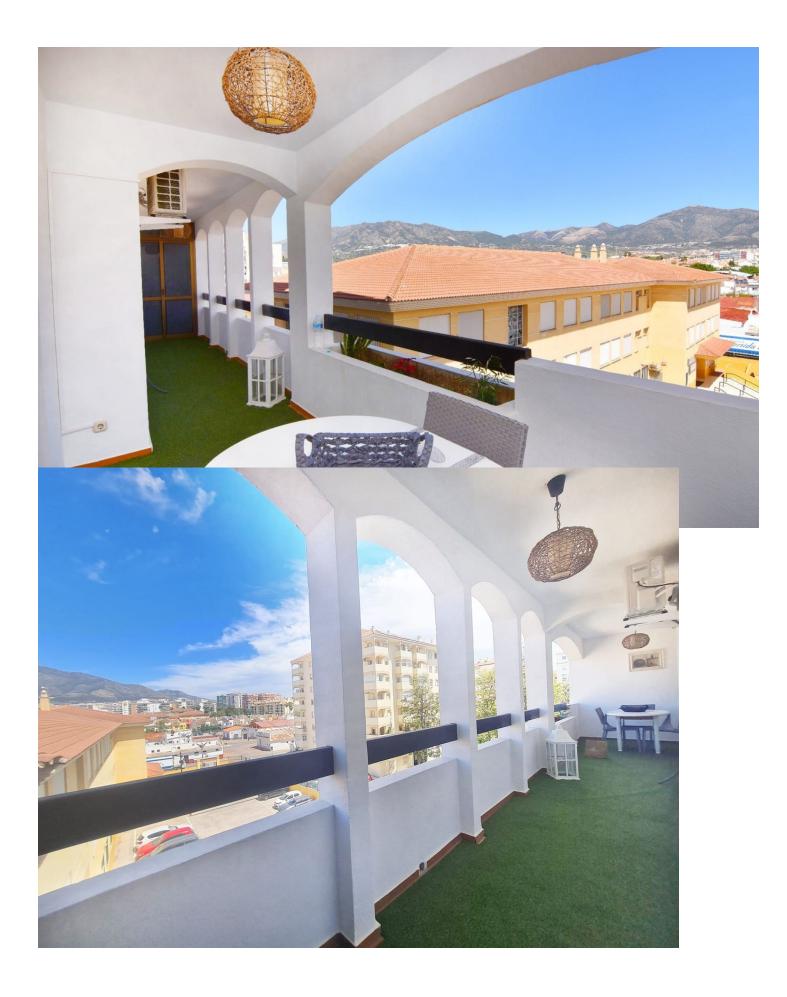

\*\*Prime Location in Fuengirola: Spacious Apartment with Excellent Amenities\*\* Strategically situated in the heart of Fuengirola, this impressive apartment on the third floor of a well-maintained building offers exceptional quality of life and unparalleled comfort for its future owners. With a generous 123 m2 layout, this apartment features a smart distribution including three spacious bedrooms, all exterior-facing and equipped with built-in wardrobes for added convenience. Additionally, it offers two fully renovated bathrooms and a modern, spacious kitchen with dining area, fitted with state-ofthe-art appliances. The bright living and dining area provides a welcoming and functional space, with direct access to a charming east-facing terrace, perfect for enjoying moments of relaxation and leisure. The property includes a spacious parking space accessible directly via elevator, adding considerable value in terms of convenience and practicality. The apartment's location ensures quick and convenient access to a wide range of amenities, such as shops, supermarkets, pharmacies, restaurants, fairs, and markets, among others. Furthermore, Los Boliches commuter train station is just a 5minute walk away, as well as numerous bus lines connecting to destinations like Benalmádena, Marbella, Torremolinos, and Málaga. With beautiful beaches and the extensive promenade just 800 meters away, this apartment presents itself as an ideal option for both primary and secondary residence, or even as an investment for rental purposes. Do not miss the opportunity to visit this property if you are seeking a space that combines tranquility, comfort, and an unbeatable location.

Setting Town Close To Shops Close To Sea Close To Schools

Views Street

Parking ✓ Garage Orientation East

Features Covered Terrace Lift Private Terrace Condition Recently Refurbished

Furniture Fully Furnished Climate Control