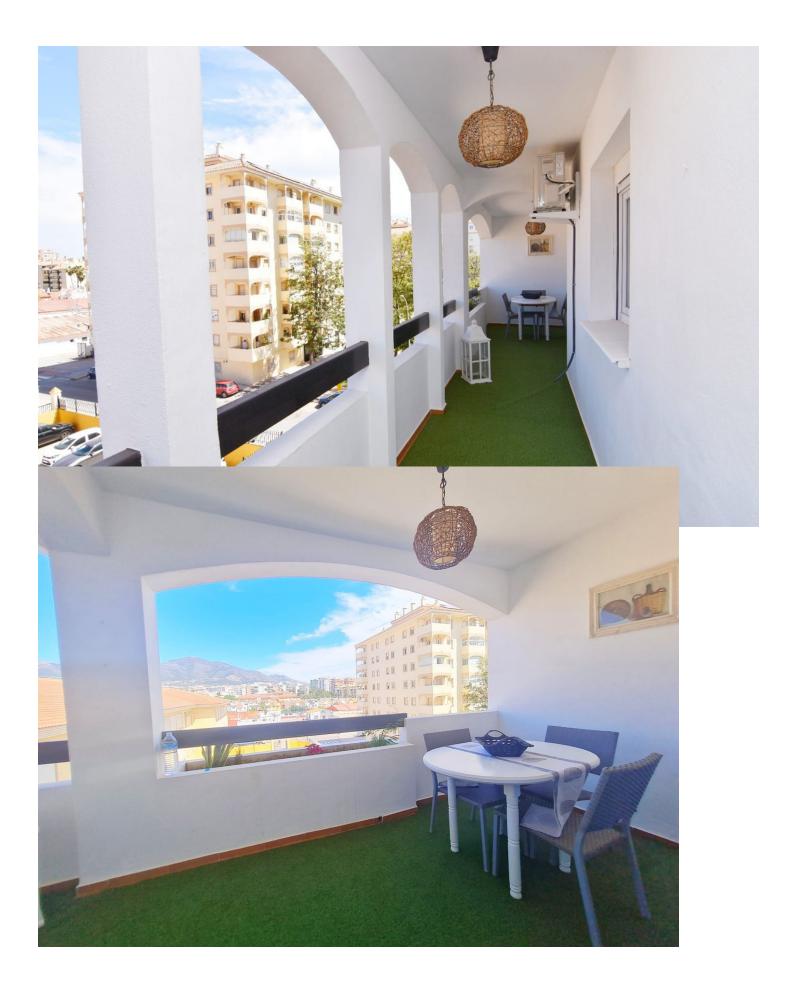

\*\*Prime Location in Fuengirola: Spacious Apartment with Excellent Amenities\*\* Strategically situated in the heart of Fuengirola, this impressive apartment on the third floor of a well-maintained building offers exceptional quality of life and unparalleled comfort for its future owners. With a generous 123 m2 layout, this apartment features a smart distribution including three spacious bedrooms, all exterior-facing and equipped with built-in wardrobes for added convenience. Additionally, it offers two fully renovated bathrooms and a modern, spacious kitchen with dining area, fitted with state-ofthe-art appliances. The bright living and dining area provides a welcoming and functional space, with direct access to a charming east-facing terrace, perfect for enjoying moments of relaxation and leisure. The property includes a spacious parking space accessible directly via elevator, adding considerable value in terms of convenience and practicality. The apartment's location ensures quick and convenient access to a wide range of amenities, such as shops, supermarkets, pharmacies, restaurants, fairs, and markets, among others. Furthermore, Los Boliches commuter train station is just a 5minute walk away, as well as numerous bus lines connecting to destinations like Benalmádena, Marbella, Torremolinos, and Málaga. With beautiful beaches and the extensive promenade just 800 meters away, this apartment presents itself as an ideal option for both primary and secondary residence, or even as an investment for rental purposes. Do not miss the opportunity to visit this property if you are seeking a space that combines tranquility, comfort, and an unbeatable location.

Setting Town Close To Shops Close To Sea Close To Schools

Views Street

Parking ✓ Garage Orientation East

Features Covered Terrace Lift Private Terrace Condition Recently Refurbished

Furniture Fully Furnished Climate Control