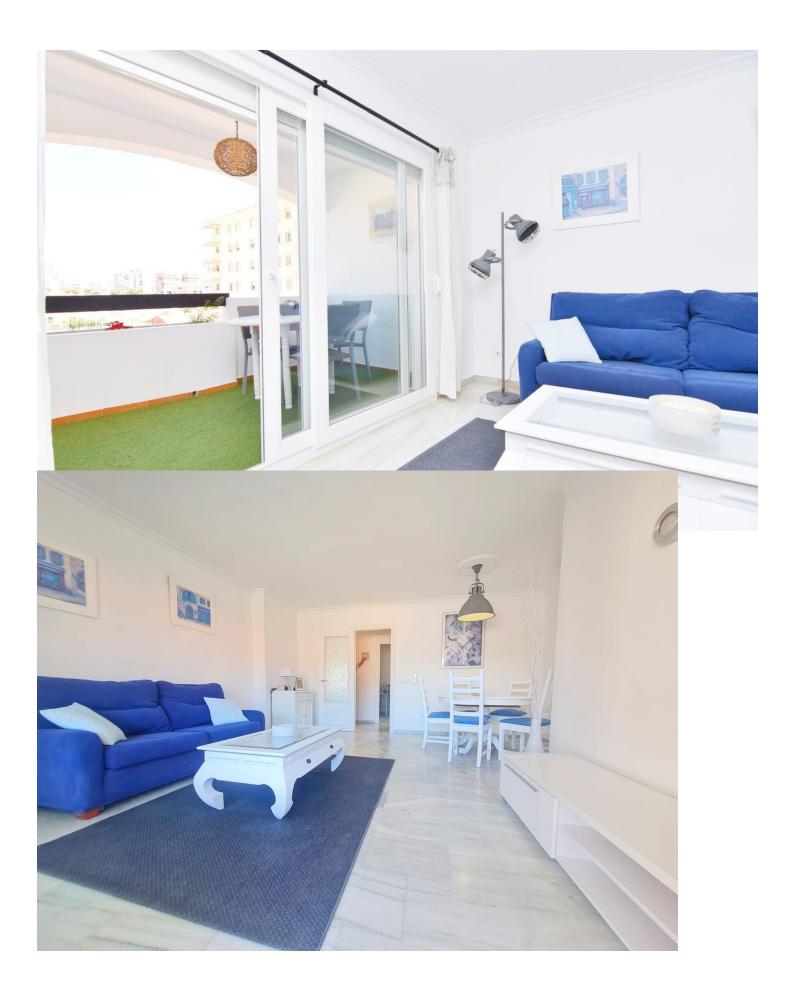

\*\*Prime Location in Fuengirola: Spacious Apartment with Excellent Amenities\*\* Strategically situated in the heart of Fuengirola, this impressive apartment on the third floor of a well-maintained building offers exceptional quality of life and unparalleled comfort for its future owners. With a generous 123 m2 layout, this apartment features a smart distribution including three spacious bedrooms, all exterior-facing and equipped with built-in wardrobes for added convenience. Additionally, it offers two fully renovated bathrooms and a modern, spacious kitchen with dining area, fitted with state-ofthe-art appliances. The bright living and dining area provides a welcoming and functional space, with direct access to a charming east-facing terrace, perfect for enjoying moments of relaxation and leisure. The property includes a spacious parking space accessible directly via elevator, adding considerable value in terms of convenience and practicality. The apartment's location ensures quick and convenient access to a wide range of amenities, such as shops, supermarkets, pharmacies, restaurants, fairs, and markets, among others. Furthermore, Los Boliches commuter train station is just a 5minute walk away, as well as numerous bus lines connecting to destinations like Benalmádena, Marbella, Torremolinos, and Málaga. With beautiful beaches and the extensive promenade just 800 meters away, this apartment presents itself as an ideal option for both primary and secondary residence, or even as an investment for rental purposes. Do not miss the opportunity to visit this property if you are seeking a space that combines tranquility, comfort, and an unbeatable location.

Setting Town Close To Shops Close To Sea Close To Schools

Views Street

Parking ✓ Garage Orientation East

Features Covered Terrace Lift Private Terrace Condition Recently Refurbished

Furniture Fully Furnished Climate Control