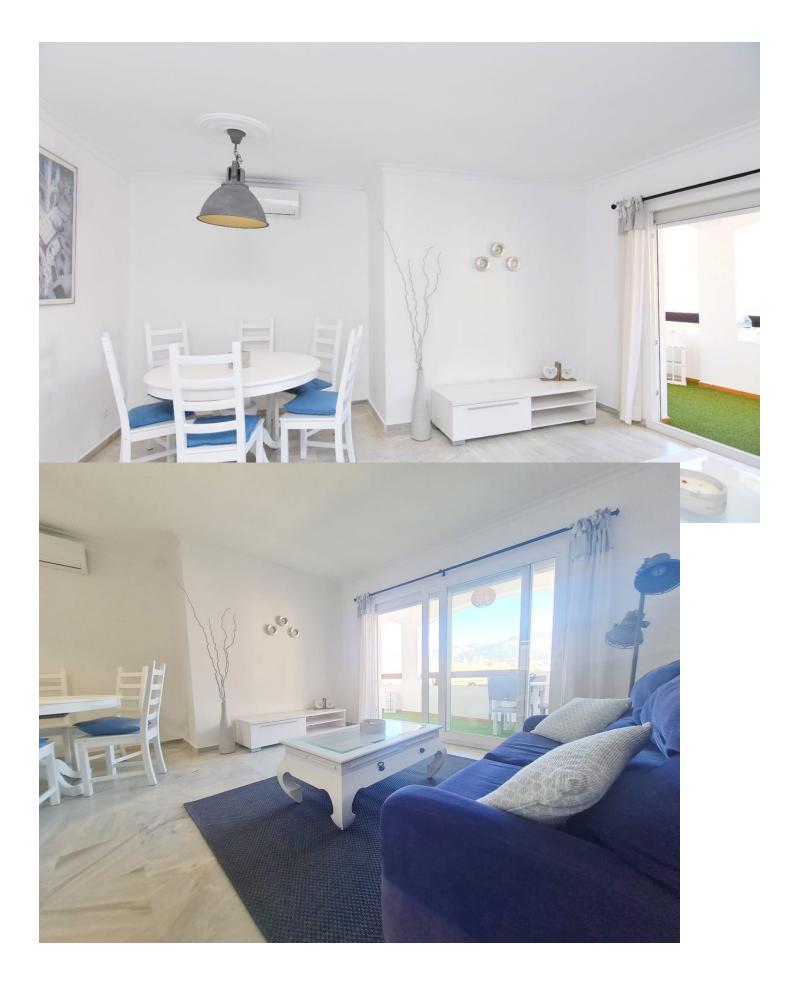

\*\*Prime Location in Fuengirola: Spacious Apartment with Excellent Amenities\*\* Strategically situated in the heart of Fuengirola, this impressive apartment on the third floor of a well-maintained building offers exceptional quality of life and unparalleled comfort for its future owners. With a generous 123 m2 layout, this apartment features a smart distribution including three spacious bedrooms, all exterior-facing and equipped with built-in wardrobes for added convenience. Additionally, it offers two fully renovated bathrooms and a modern, spacious kitchen with dining area, fitted with state-ofthe-art appliances. The bright living and dining area provides a welcoming and functional space, with direct access to a charming east-facing terrace, perfect for enjoying moments of relaxation and leisure. The property includes a spacious parking space accessible directly via elevator, adding considerable value in terms of convenience and practicality. The apartment's location ensures quick and convenient access to a wide range of amenities, such as shops, supermarkets, pharmacies, restaurants, fairs, and markets, among others. Furthermore, Los Boliches commuter train station is just a 5minute walk away, as well as numerous bus lines connecting to destinations like Benalmádena, Marbella, Torremolinos, and Málaga. With beautiful beaches and the extensive promenade just 800 meters away, this apartment presents itself as an ideal option for both primary and secondary residence, or even as an investment for rental purposes. Do not miss the opportunity to visit this property if you are seeking a space that combines tranquility, comfort, and an unbeatable location.