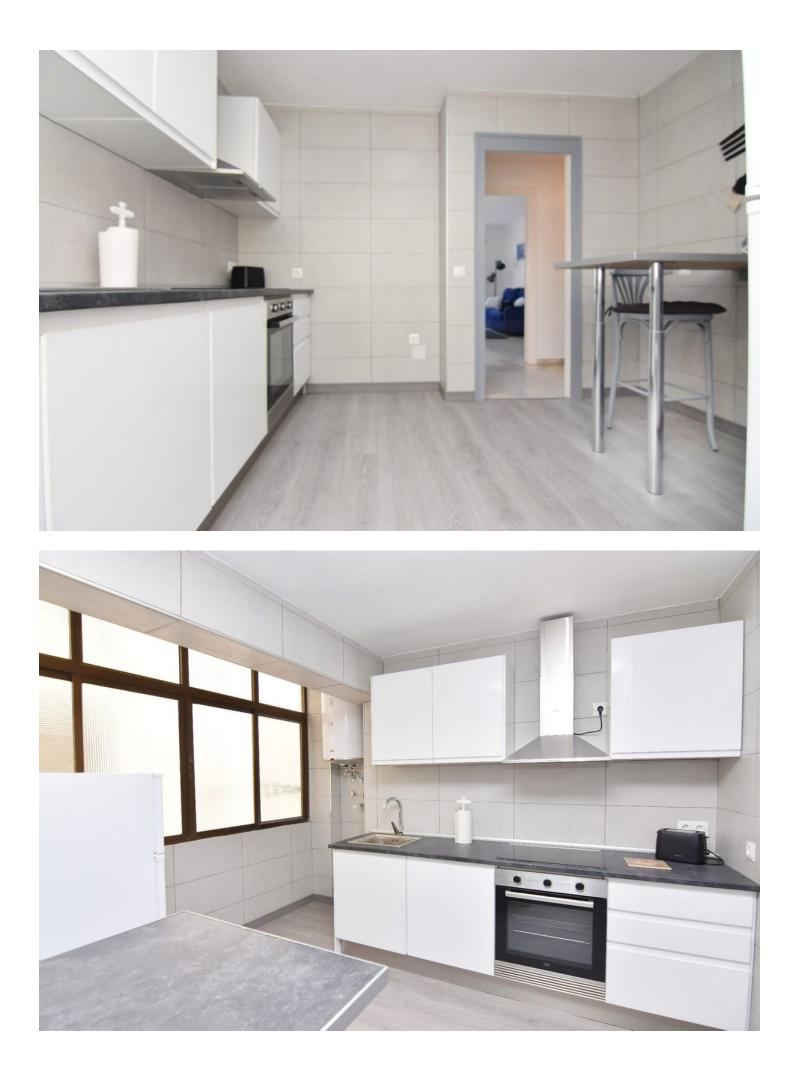

\*\*Prime Location in Fuengirola: Spacious Apartment with Excellent Amenities\*\* Strategically situated in the heart of Fuengirola, this impressive apartment on the third floor of a well-maintained building offers exceptional quality of life and unparalleled comfort for its future owners. With a generous 123 m2 layout, this apartment features a smart distribution including three spacious bedrooms, all exterior-facing and equipped with built-in wardrobes for added convenience. Additionally, it offers two fully renovated bathrooms and a modern, spacious kitchen with dining area, fitted with state-ofthe-art appliances. The bright living and dining area provides a welcoming and functional space, with direct access to a charming east-facing terrace, perfect for enjoying moments of relaxation and leisure. The property includes a spacious parking space accessible directly via elevator, adding considerable value in terms of convenience and practicality. The apartment's location ensures quick and convenient access to a wide range of amenities, such as shops, supermarkets, pharmacies, restaurants, fairs, and markets, among others. Furthermore, Los Boliches commuter train station is just a 5minute walk away, as well as numerous bus lines connecting to destinations like Benalmádena, Marbella, Torremolinos, and Málaga. With beautiful beaches and the extensive promenade just 800 meters away, this apartment presents itself as an ideal option for both primary and secondary residence, or even as an investment for rental purposes. Do not miss the opportunity to visit this property if you are seeking a space that combines tranquility, comfort, and an unbeatable location.

Kitchen Fully Fitted