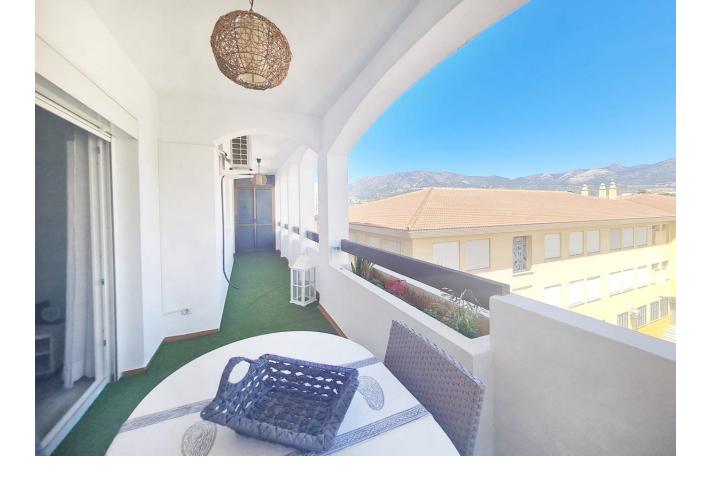

\*\*Prime Location in Fuengirola: Spacious Apartment with Excellent Amenities\*\* Strategically situated in the heart of Fuengirola, this impressive apartment on the third floor of a well-maintained building offers exceptional quality of life and unparalleled comfort for its future owners. With a generous 123 m2 layout, this apartment features a smart distribution including three spacious bedrooms, all exterior-facing and equipped with built-in wardrobes for added convenience. Additionally, it offers two fully renovated bathrooms and a modern, spacious kitchen with dining area, fitted with state-ofthe-art appliances. The bright living and dining area provides a welcoming and functional space, with direct access to a charming east-facing terrace, perfect for enjoying moments of relaxation and leisure. The property includes a spacious parking space accessible directly via elevator, adding considerable value in terms of convenience and practicality. The apartment's location ensures quick and convenient access to a wide range of amenities, such as shops, supermarkets, pharmacies, restaurants, fairs, and markets, among others. Furthermore, Los Boliches commuter train station is just a 5minute walk away, as well as numerous bus lines connecting to destinations like Benalmádena, Marbella, Torremolinos, and Málaga. With beautiful beaches and the extensive promenade just 800 meters away, this apartment presents itself as an ideal option for both primary and secondary residence, or even as an investment for rental purposes. Do not miss the opportunity to visit this property if you are seeking a space that combines tranquility, comfort, and an unbeatable location.

Setting Town Close To Shops Close To Sea Close To Schools

Views Street

Parking ✓ Garage Orientation East

Features Covered Terrace Lift Private Terrace Condition Recently Refurbished

Furniture Fully Furnished Climate Control