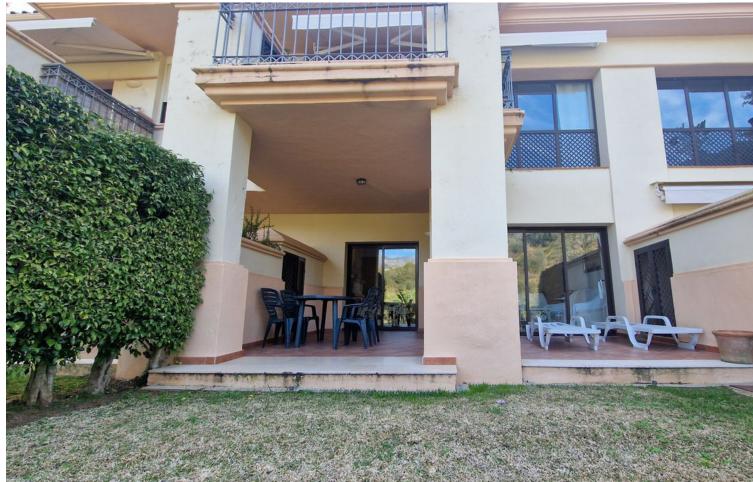

2

2

100 m<sup>2</sup>

Marbella, Rio Real A great opportunity to own a nice 2 bedroom 2 bathroom ground floor apartment surrounded by nature yet only 2 min away (by car) from the prestigious Rio Real golf course, 4 min away from the beach and a very short drive to Marbella centre, La Cañada shopping mall , Puerto Banus, etc. The apartment features a fully fitted kitchen, air conditioning throughout, fitted wardrobes, and a spacious west facing terrace with access to a garden and beautiful views to a the natural surroundings. An underground parking and a storage room are also included in the price. The picturesque complex is in perfect condition with manicured Mediterranean gardens, a swimming pool is available for the exclusive use of its residents. Note: No holiday rentals allowed at this community