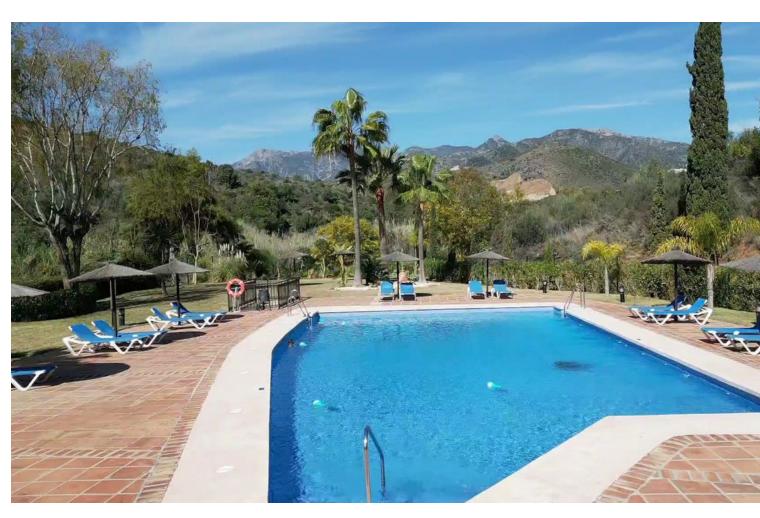

2

2

100 m<sup>2</sup>

Marbella, Rio Real A great opportunity to own a nice 2 bedroom 2 bathroom ground floor apartment surrounded by nature yet only 2 min away (by car) from the prestigious Rio Real golf course, 4 min away from the beach and a very short drive to Marbella centre, La Cañada shopping mall , Puerto Banus, etc. The apartment features a fully fitted kitchen, air conditioning throughout, fitted wardrobes, and a spacious west facing terrace with access to a garden and beautiful views to a the natural surroundings. An underground parking and a storage room are also included in the price. The picturesque complex is in perfect condition with manicured Mediterranean gardens, a swimming pool is available for the exclusive use of its residents. Note: No holiday rentals allowed at this community