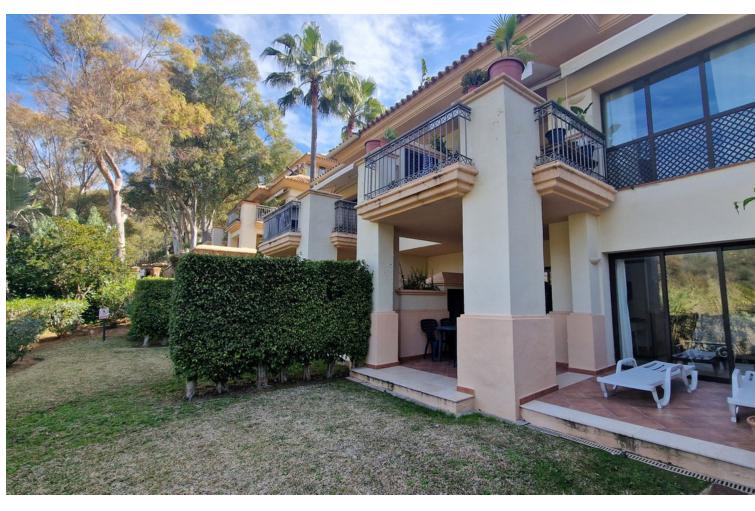

2

2

100 m<sup>2</sup>

Marbella, Rio Real A great opportunity to own a nice 2 bedroom 2 bathroom ground floor apartment surrounded by nature yet only 2 min away (by car) from the prestigious Rio Real golf course, 4 min away from the beach and a very short drive to Marbella centre, La Cañada shopping mall , Puerto Banus, etc. The apartment features a fully fitted kitchen, air conditioning throughout, fitted wardrobes, and a spacious west facing terrace with access to a garden and beautiful views to a the natural surroundings. An underground parking and a storage room are also included in the price. The picturesque complex is in perfect condition with manicured Mediterranean gardens, a swimming pool is available for the exclusive use of its residents. Note: No holiday rentals allowed at this community

| Setting Close To Golf Close To Sea Close To Town Close To Forest | Orientation West             | <b>Condition</b> Good                                                                          | <b>Pool</b> Communal                  |
|------------------------------------------------------------------|------------------------------|------------------------------------------------------------------------------------------------|---------------------------------------|
| Climate Control Air Conditioning Hot A/C Cold A/C                | <b>Views</b> Mountain Garden | Features Covered Terrace Lift Fitted Wardrobes Private Terrace Ensuite Bathroom Double Glazing | Furniture Optional                    |
| Kitchen Fully Fitted                                             | <b>Garden</b> ✓ Communal     | Parking  Underground                                                                           | Utilities Electricity Drinkable Water |