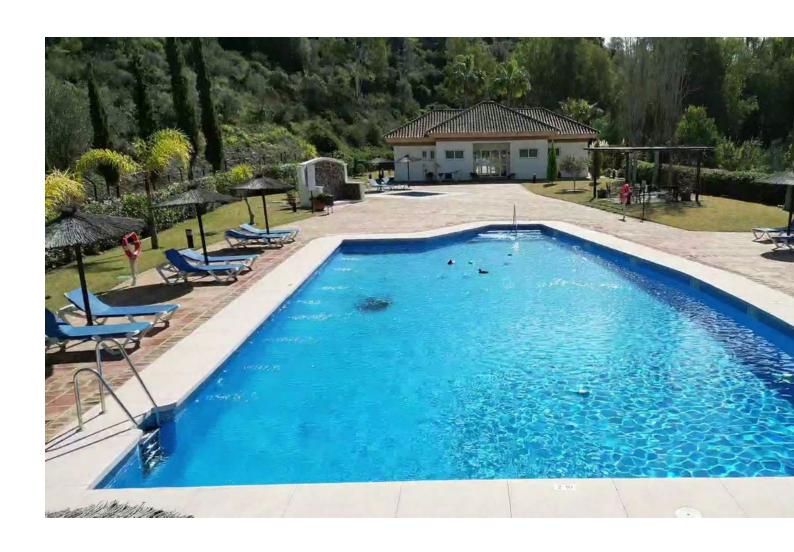

2

2

100 m<sup>2</sup>

Marbella, Rio Real A great opportunity to own a nice 2 bedroom 2 bathroom ground floor apartment surrounded by nature yet only 2 min away (by car) from the prestigious Rio Real golf course, 4 min away from the beach and a very short drive to Marbella centre, La Cañada shopping mall , Puerto Banus, etc. The apartment features a fully fitted kitchen, air conditioning throughout, fitted wardrobes, and a spacious west facing terrace with access to a garden and beautiful views to a the natural surroundings. An underground parking and a storage room are also included in the price. The picturesque complex is in perfect condition with manicured Mediterranean gardens, a swimming pool is available for the exclusive use of its residents. Note: No holiday rentals allowed at this community