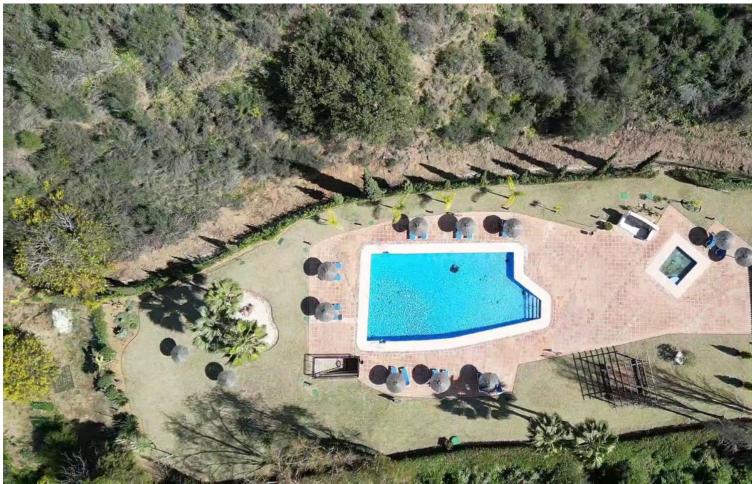

2

2

100 m<sup>2</sup>

Marbella, Rio Real A great opportunity to own a nice 2 bedroom 2 bathroom ground floor apartment surrounded by nature yet only 2 min away (by car) from the prestigious Rio Real golf course, 4 min away from the beach and a very short drive to Marbella centre, La Cañada shopping mall , Puerto Banus, etc. The apartment features a fully fitted kitchen, air conditioning throughout, fitted wardrobes, and a spacious west facing terrace with access to a garden and beautiful views to a the natural surroundings. An underground parking and a storage room are also included in the price. The picturesque complex is in perfect condition with manicured Mediterranean gardens, a swimming pool is available for the exclusive use of its residents. Note: No holiday rentals allowed at this community