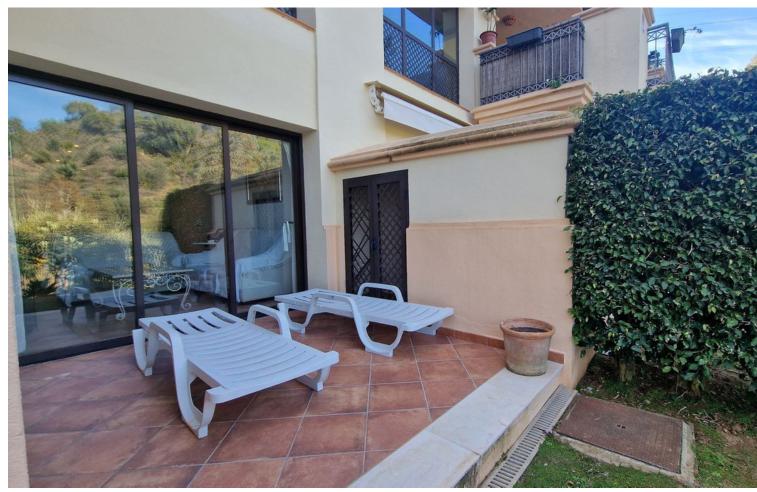

2

2

100 m<sup>2</sup>

Marbella, Rio Real A great opportunity to own a nice 2 bedroom 2 bathroom ground floor apartment surrounded by nature yet only 2 min away (by car) from the prestigious Rio Real golf course, 4 min away from the beach and a very short drive to Marbella centre, La Cañada shopping mall , Puerto Banus, etc. The apartment features a fully fitted kitchen, air conditioning throughout, fitted wardrobes, and a spacious west facing terrace with access to a garden and beautiful views to a the natural surroundings. An underground parking and a storage room are also included in the price. The picturesque complex is in perfect condition with manicured Mediterranean gardens, a swimming pool is available for the exclusive use of its residents. Note: No holiday rentals allowed at this community

| Setting Close To Golf Close To Sea Close To Town Close To Forest | Orientation West             | <b>Condition</b> Good                                                                          | <b>Pool</b> Communal                  |
|------------------------------------------------------------------|------------------------------|------------------------------------------------------------------------------------------------|---------------------------------------|
| Climate Control Air Conditioning Hot A/C Cold A/C                | <b>Views</b> Mountain Garden | Features Covered Terrace Lift Fitted Wardrobes Private Terrace Ensuite Bathroom Double Glazing | Furniture Optional                    |
| Kitchen Fully Fitted                                             | <b>Garden</b> ✓ Communal     | Parking  Underground                                                                           | Utilities Electricity Drinkable Water |