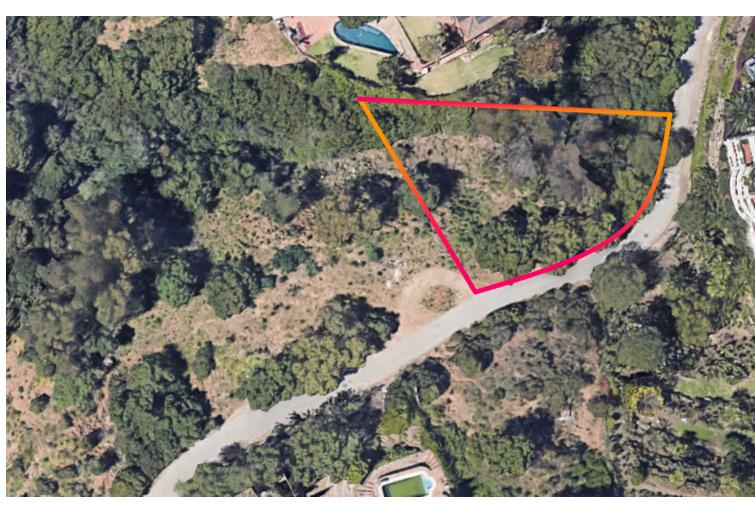

## Sales - Plot - Elviria 290.000€

www.mibgroup.es +34 662 58 96 58 info@mibgroup.es

Ref.-ID: MIBGR4692214 Elviria Plot

Private

Opportunity for a developer to construct 1 villa on a an elevated plot in Elviria! The plot consists of 1.090 m2, located close to the Santa Maria Golf Club and close to the sea. As well as easy to reach the highway and close to the shops, supermarkets, beach clubs and beachside. Next to this plot there is 2 additional plots available for sale (2.000 m2) Interested? Contact us for more information and visits! Ask us about our services: airport transfers, hotel reservations, tax identification number applications, opening bank accounts, as well as recommendations for lawyers, tax advisors, residence management, and Golden Visa applications.