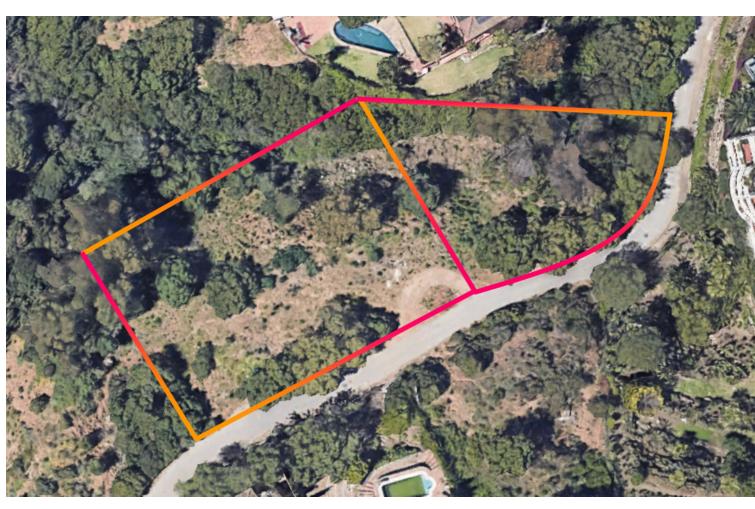

## Sales - Plot - Elviria 290.000€

www.mibgroup.es +34 662 58 96 58 info@mibgroup.es

Ref.-ID: MIBGR4692214 Elviria Plot

Private

Opportunity for a developer to construct 1 villa on a an elevated plot in Elviria! The plot consists of 1.090 m2, located close to the Santa Maria Golf Club and close to the sea. As well as easy to reach the highway and close to the shops, supermarkets, beach clubs and beachside. Next to this plot there is 2 additional plots available for sale (2.000 m2) Interested? Contact us for more information and visits! Ask us about our services: airport transfers, hotel reservations, tax identification number applications, opening bank accounts, as well as recommendations for lawyers, tax advisors, residence management, and Golden Visa applications.