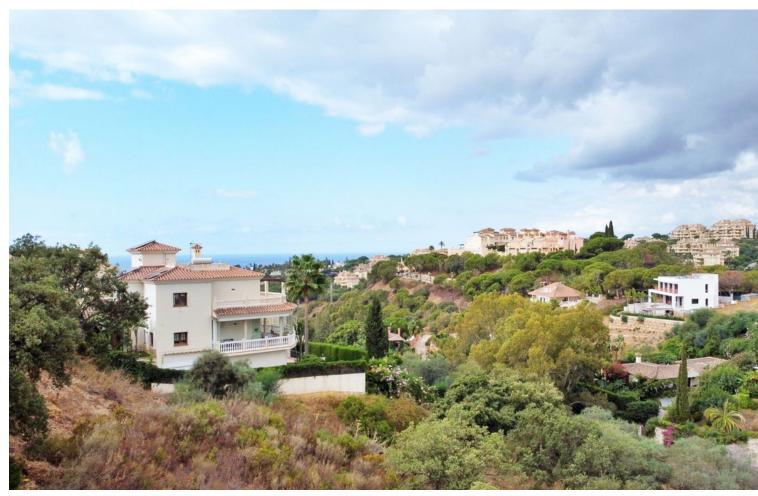

## Sales - Plot - Elviria 290.000€

www.mibgroup.es +34 662 58 96 58 info@mibgroup.es

Ref.-ID: MIBGR4692214 Elviria Plot

Private

Opportunity for a developer to construct 1 villa on a an elevated plot in Elviria! The plot consists of 1.090 m2, located close to the Santa Maria Golf Club and close to the sea. As well as easy to reach the highway and close to the shops, supermarkets, beach clubs and beachside. Next to this plot there is 2 additional plots available for sale (2.000 m2) Interested? Contact us for more information and visits! Ask us about our services: airport transfers, hotel reservations, tax identification number applications, opening bank accounts, as well as recommendations for lawyers, tax advisors, residence management, and Golden Visa applications.