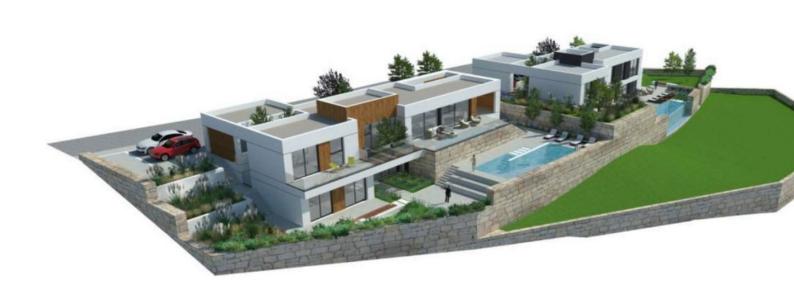

## Sales - Plot - Elviria 290.000€

www.mibgroup.es +34 662 58 96 58 info@mibgroup.es

Ref.-ID: MIBGR4692214 Elviria Plot

Private

Opportunity for a developer to construct 1 villa on a an elevated plot in Elviria! The plot consists of 1.090 m2, located close to the Santa Maria Golf Club and close to the sea. As well as easy to reach the highway and close to the shops, supermarkets, beach clubs and beachside. Next to this plot there is 2 additional plots available for sale (2.000 m2) Interested? Contact us for more information and visits! Ask us about our services: airport transfers, hotel reservations, tax identification number applications, opening bank accounts, as well as recommendations for lawyers, tax advisors, residence management, and Golden Visa applications.