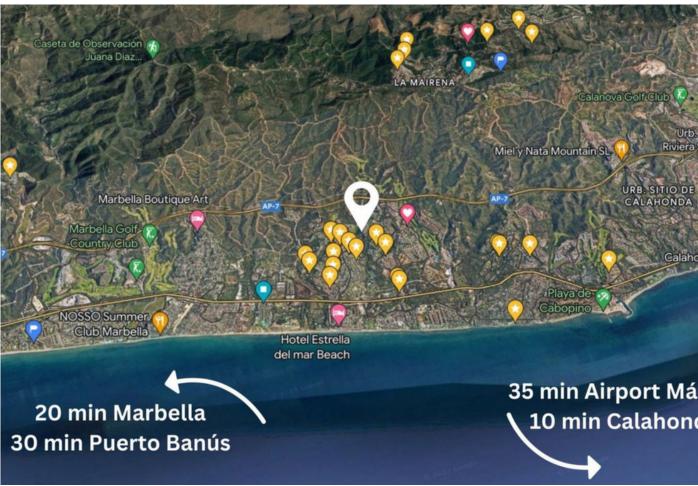

## Sales - Plot - Elviria 290.000€

www.mibgroup.es +34 662 58 96 58 info@mibgroup.es

Ref.-ID: MIBGR4692214 Elviria Plot

Private

Opportunity for a developer to construct 1 villa on a an elevated plot in Elviria! The plot consists of 1.090 m2, located close to the Santa Maria Golf Club and close to the sea. As well as easy to reach the highway and close to the shops, supermarkets, beach clubs and beachside. Next to this plot there is 2 additional plots available for sale (2.000 m2) Interested? Contact us for more information and visits! Ask us about our services: airport transfers, hotel reservations, tax identification number applications, opening bank accounts, as well as recommendations for lawyers, tax advisors, residence management, and Golden Visa applications.