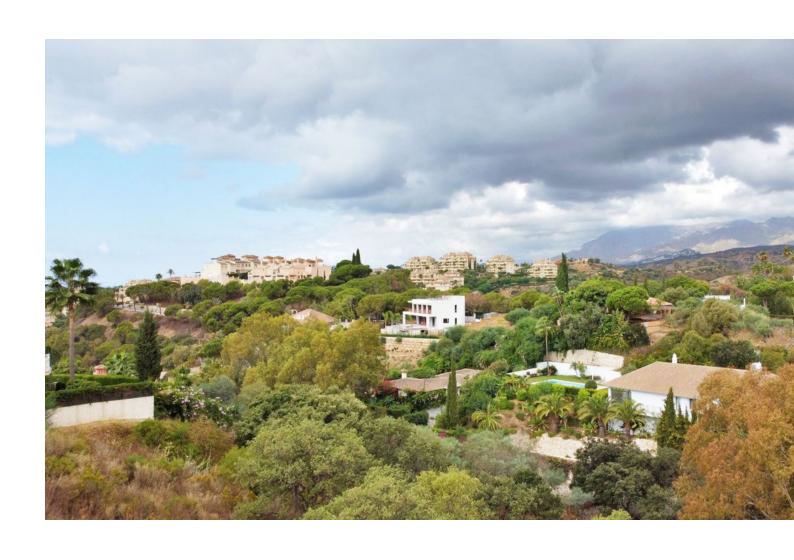

## Sales - Plot - Elviria 290.000€

www.mibgroup.es +34 662 58 96 58 info@mibgroup.es

Ref.-ID: MIBGR4692214 Elviria Plot

Private

Opportunity for a developer to construct 1 villa on a an elevated plot in Elviria! The plot consists of 1.090 m2, located close to the Santa Maria Golf Club and close to the sea. As well as easy to reach the highway and close to the shops, supermarkets, beach clubs and beachside. Next to this plot there is 2 additional plots available for sale (2.000 m2) Interested? Contact us for more information and visits! Ask us about our services: airport transfers, hotel reservations, tax identification number applications, opening bank accounts, as well as recommendations for lawyers, tax advisors, residence management, and Golden Visa applications.