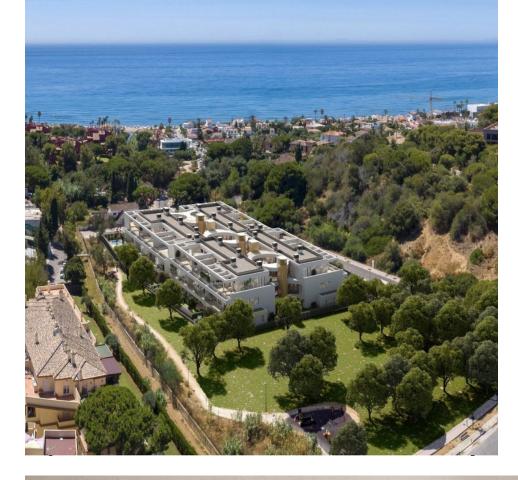

## 1.225.000€

www.mibgroup.es +34 662 58 96 58 info@mibgroup.es

New complex is situated on Elviria Beach, within one of Marbella's most exclusive residential areas, just a 10-minute drive from Marbella city center and 30 minutes from Malaga International Airport.Elviria is renowned for hosting one of Costa del Sol's finest beaches, along with a wide array of gastronomic, entertainment, and golf offerings, featuring some of the region's premier courses such as Santa Maria, Santa Clara, Rio Real, and Marbella Golf, among others .The developer has recently completed a new complex named Estrella del Mar, positioned along the shoreline just a few minutes' stroll from a splendid beach. Constructed in a modern style employing cutting-edge technologies.At Estrella del Mar, the communal areas of the urbanization have been maximized, affording individuality and open volumes to the primary spaces. We present to you a new exclusive apartment within this complex! A brand-new apartment, perhaps the finest within this complex on the middle floor. Offering an excellent layout and expansive area (149 m2 + terrace), with views overlooking the garden, pool, and a bit of the sea. This presents a unique opportunity for those seeking to acquire turnkey housing within a new, contemporary complex in the prestigious East Marbella area, right on the waterfront!!!!