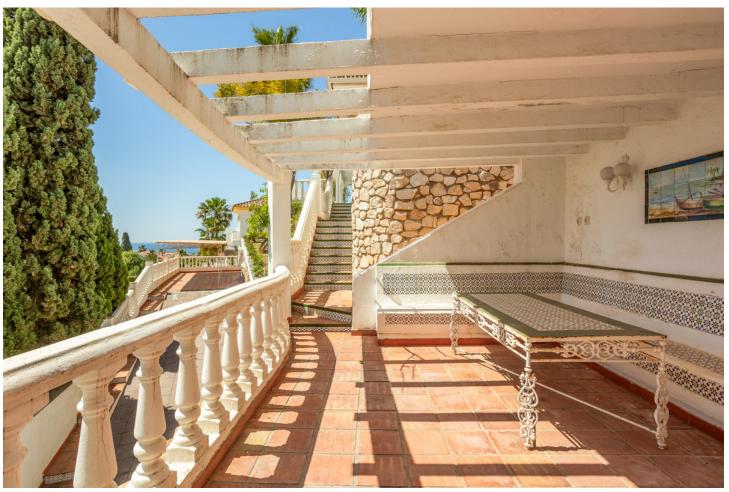

3

3

160 m<sup>2</sup>

727 m2

Nestled in the picturesque hills of La Costa del Sol, this stunning villa offers panoramic sea views across the Mediterranean. With a spacious living area of 160 m² all on one floor, this property epitomizes luxury and comfort, ensuring an incredible quality of life. Key Features: Living Room: Spacious, flooded with natural light, and offering breathtaking open sea views. The living room features two levels, with an elevated dining area designed to maximize sea views during meals. A strategically placed mirror enhances the view for all diners. Kitchen: Adjacent to the dining area, the modern, fully equipped kitchen has access to a terraced area behind the house. This terrace blends into a lush exotic garden, creating a serene atmosphere. Terrace and Pool: A gigantic terrace with a 50 m<sup>2</sup> sparkling pool. Additionally, there is a bathroom in the garden near the pool for convenience. Bedrooms: - Two bedrooms are located to the right from the entrance. One of these bedrooms offers stunning sea views, and there is a bathroom with a bathtub nearby. - The master bedroom, also with amazing sea views, features an en-suite bathroom with a shower and direct access to the terrace and pool. - The third bedroom is complemented by another bathroom with a bathtub. All bedrooms have built-in spacious wardrobes. Additional Amenities: - A downstairs area with a covered parking space, another covered terrace for barbecues, a treatment purification system for the pool, and a small extra room. - A garage for one car and space for two more cars within the property. - Electric curtains, electric awnings, and a Daikin AC unit in each bedroom and the living room. - A potent drain system on the roof to prevent water from accumulating around the house. This stunning property is located only a 15-minute walk from Max Beach (800 m), a 7-minute drive from Cabopino Port, and a 20-minute drive to Malaga Airport. We strongly recommend a visit as this dream property is something you are definitely looking for!

| <b>Orientation</b> South | <b>Condition</b><br>Good                                                                                               | <b>Pool</b> Private                             | Climate Control  Air Conditioning  Hot A/C  Cold A/C  Fireplace |
|--------------------------|------------------------------------------------------------------------------------------------------------------------|-------------------------------------------------|-----------------------------------------------------------------|
| Views Sea Panoramic      | Features Covered Terrace Fitted Wardrobes Private Terrace Utility Room Ensuite Bathroom Marble Flooring Double Glazing | Furniture Not Furnished                         | Kitchen Fully Fitted                                            |
| Garden Private           | Parking Garage Covered Private                                                                                         | Utilities Electricity Drinkable Water Telephone | Category<br>Investment<br>Resale                                |