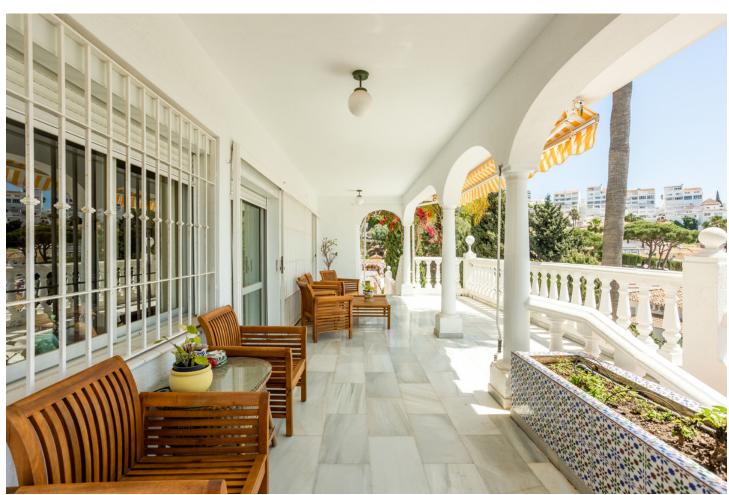

3

3

160 m<sup>2</sup>

727 m2

Nestled in the picturesque hills of La Costa del Sol, this stunning villa offers panoramic sea views across the Mediterranean. With a spacious living area of 160 m² all on one floor, this property epitomizes luxury and comfort, ensuring an incredible quality of life. Key Features: Living Room: Spacious, flooded with natural light, and offering breathtaking open sea views. The living room features two levels, with an elevated dining area designed to maximize sea views during meals. A strategically placed mirror enhances the view for all diners. Kitchen: Adjacent to the dining area, the modern, fully equipped kitchen has access to a terraced area behind the house. This terrace blends into a lush exotic garden, creating a serene atmosphere. Terrace and Pool: A gigantic terrace with a 50 m<sup>2</sup> sparkling pool. Additionally, there is a bathroom in the garden near the pool for convenience. Bedrooms: - Two bedrooms are located to the right from the entrance. One of these bedrooms offers stunning sea views, and there is a bathroom with a bathtub nearby. - The master bedroom, also with amazing sea views, features an en-suite bathroom with a shower and direct access to the terrace and pool. - The third bedroom is complemented by another bathroom with a bathtub. All bedrooms have built-in spacious wardrobes. Additional Amenities: - A downstairs area with a covered parking space, another covered terrace for barbecues, a treatment purification system for the pool, and a small extra room. - A garage for one car and space for two more cars within the property. - Electric curtains, electric awnings, and a Daikin AC unit in each bedroom and the living room. - A potent drain system on the roof to prevent water from accumulating around the house. This stunning property is located only a 15-minute walk from Max Beach (800 m), a 7-minute drive from Cabopino Port, and a 20-minute drive to Malaga Airport. We strongly recommend a visit as this dream property is something you are definitely looking for!

| <b>Orientation</b> South | <b>Condition</b><br>Good                                                                                               | <b>Pool</b> Private                             | Climate Control  Air Conditioning  Hot A/C  Cold A/C  Fireplace |
|--------------------------|------------------------------------------------------------------------------------------------------------------------|-------------------------------------------------|-----------------------------------------------------------------|
| Views Sea Panoramic      | Features Covered Terrace Fitted Wardrobes Private Terrace Utility Room Ensuite Bathroom Marble Flooring Double Glazing | Furniture Not Furnished                         | Kitchen Fully Fitted                                            |
| Garden Private           | Parking Garage Covered Private                                                                                         | Utilities Electricity Drinkable Water Telephone | Category<br>Investment<br>Resale                                |