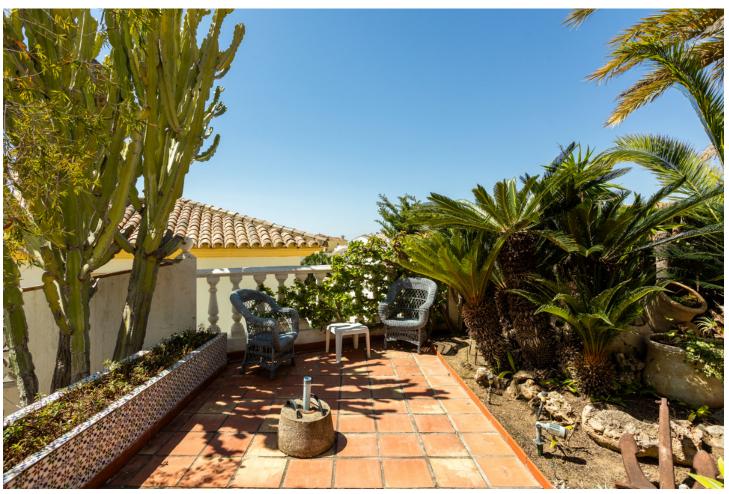

3

3

160 m<sup>2</sup>

727 m2

Nestled in the picturesque hills of La Costa del Sol, this stunning villa offers panoramic sea views across the Mediterranean. With a spacious living area of 160 m² all on one floor, this property epitomizes luxury and comfort, ensuring an incredible quality of life. Key Features: Living Room: Spacious, flooded with natural light, and offering breathtaking open sea views. The living room features two levels, with an elevated dining area designed to maximize sea views during meals. A strategically placed mirror enhances the view for all diners. Kitchen: Adjacent to the dining area, the modern, fully equipped kitchen has access to a terraced area behind the house. This terrace blends into a lush exotic garden, creating a serene atmosphere. Terrace and Pool: A gigantic terrace with a 50 m<sup>2</sup> sparkling pool. Additionally, there is a bathroom in the garden near the pool for convenience. Bedrooms: - Two bedrooms are located to the right from the entrance. One of these bedrooms offers stunning sea views, and there is a bathroom with a bathtub nearby. - The master bedroom, also with amazing sea views, features an en-suite bathroom with a shower and direct access to the terrace and pool. - The third bedroom is complemented by another bathroom with a bathtub. All bedrooms have built-in spacious wardrobes. Additional Amenities: - A downstairs area with a covered parking space, another covered terrace for barbecues, a treatment purification system for the pool, and a small extra room. - A garage for one car and space for two more cars within the property. - Electric curtains, electric awnings, and a Daikin AC unit in each bedroom and the living room. - A potent drain system on the roof to prevent water from accumulating around the house. This stunning property is located only a 15-minute walk from Max Beach (800 m), a 7-minute drive from Cabopino Port, and a 20-minute drive to Malaga Airport. We strongly recommend a visit as this dream property is something you are definitely looking for!

| <b>Orientation</b> South | <b>Condition</b><br>Good                                                                                               | <b>Pool</b> Private                             | Climate Control  Air Conditioning  Hot A/C  Cold A/C  Fireplace |
|--------------------------|------------------------------------------------------------------------------------------------------------------------|-------------------------------------------------|-----------------------------------------------------------------|
| Views Sea Panoramic      | Features Covered Terrace Fitted Wardrobes Private Terrace Utility Room Ensuite Bathroom Marble Flooring Double Glazing | Furniture Not Furnished                         | Kitchen Fully Fitted                                            |
| Garden Private           | Parking Garage Covered Private                                                                                         | Utilities Electricity Drinkable Water Telephone | Category<br>Investment<br>Resale                                |