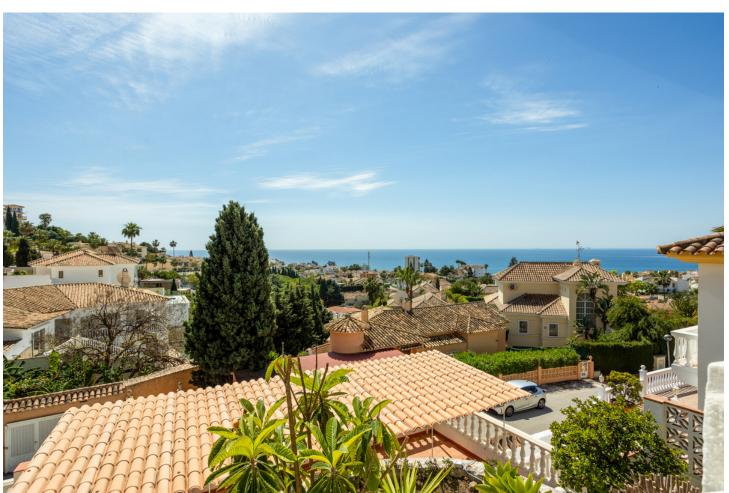

3

3

160 m<sup>2</sup>

727 m2

Nestled in the picturesque hills of La Costa del Sol, this stunning villa offers panoramic sea views across the Mediterranean. With a spacious living area of 160 m² all on one floor, this property epitomizes luxury and comfort, ensuring an incredible quality of life. Key Features: Living Room: Spacious, flooded with natural light, and offering breathtaking open sea views. The living room features two levels, with an elevated dining area designed to maximize sea views during meals. A strategically placed mirror enhances the view for all diners. Kitchen: Adjacent to the dining area, the modern, fully equipped kitchen has access to a terraced area behind the house. This terrace blends into a lush exotic garden, creating a serene atmosphere. Terrace and Pool: A gigantic terrace with a 50 m<sup>2</sup> sparkling pool. Additionally, there is a bathroom in the garden near the pool for convenience. Bedrooms: - Two bedrooms are located to the right from the entrance. One of these bedrooms offers stunning sea views, and there is a bathroom with a bathtub nearby. - The master bedroom, also with amazing sea views, features an en-suite bathroom with a shower and direct access to the terrace and pool. - The third bedroom is complemented by another bathroom with a bathtub. All bedrooms have built-in spacious wardrobes. Additional Amenities: - A downstairs area with a covered parking space, another covered terrace for barbecues, a treatment purification system for the pool, and a small extra room. - A garage for one car and space for two more cars within the property. - Electric curtains, electric awnings, and a Daikin AC unit in each bedroom and the living room. - A potent drain system on the roof to prevent water from accumulating around the house. This stunning property is located only a 15-minute walk from Max Beach (800 m), a 7-minute drive from Cabopino Port, and a 20-minute drive to Malaga Airport. We strongly recommend a visit as this dream property is something you are definitely looking for!

| <b>Orientation</b> South | <b>Condition</b><br>Good                                                                                               | <b>Pool</b> Private                             | Climate Control  Air Conditioning  Hot A/C  Cold A/C  Fireplace |
|--------------------------|------------------------------------------------------------------------------------------------------------------------|-------------------------------------------------|-----------------------------------------------------------------|
| Views Sea Panoramic      | Features Covered Terrace Fitted Wardrobes Private Terrace Utility Room Ensuite Bathroom Marble Flooring Double Glazing | Furniture Not Furnished                         | Kitchen Fully Fitted                                            |
| Garden Private           | Parking Garage Covered Private                                                                                         | Utilities Electricity Drinkable Water Telephone | Category<br>Investment<br>Resale                                |