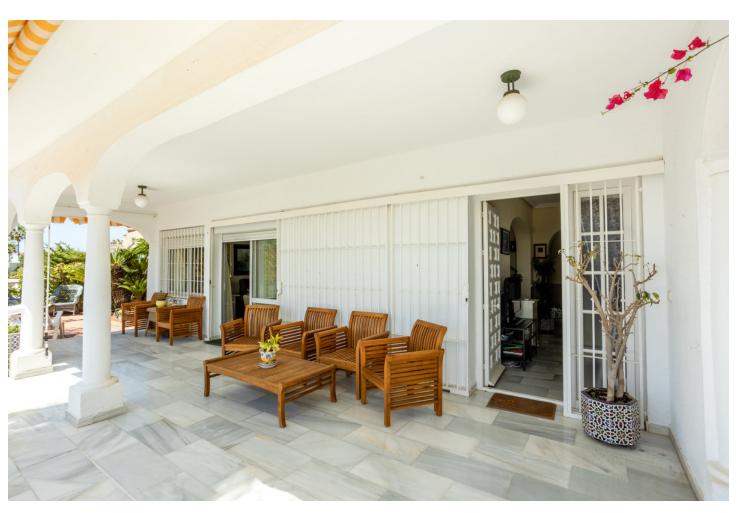

3

3

160 m<sup>2</sup>

727 m2

Nestled in the picturesque hills of La Costa del Sol, this stunning villa offers panoramic sea views across the Mediterranean. With a spacious living area of 160 m² all on one floor, this property epitomizes luxury and comfort, ensuring an incredible quality of life. Key Features: Living Room: Spacious, flooded with natural light, and offering breathtaking open sea views. The living room features two levels, with an elevated dining area designed to maximize sea views during meals. A strategically placed mirror enhances the view for all diners. Kitchen: Adjacent to the dining area, the modern, fully equipped kitchen has access to a terraced area behind the house. This terrace blends into a lush exotic garden, creating a serene atmosphere. Terrace and Pool: A gigantic terrace with a 50 m<sup>2</sup> sparkling pool. Additionally, there is a bathroom in the garden near the pool for convenience. Bedrooms: - Two bedrooms are located to the right from the entrance. One of these bedrooms offers stunning sea views, and there is a bathroom with a bathtub nearby. - The master bedroom, also with amazing sea views, features an en-suite bathroom with a shower and direct access to the terrace and pool. - The third bedroom is complemented by another bathroom with a bathtub. All bedrooms have built-in spacious wardrobes. Additional Amenities: - A downstairs area with a covered parking space, another covered terrace for barbecues, a treatment purification system for the pool, and a small extra room. - A garage for one car and space for two more cars within the property. - Electric curtains, electric awnings, and a Daikin AC unit in each bedroom and the living room. - A potent drain system on the roof to prevent water from accumulating around the house. This stunning property is located only a 15-minute walk from Max Beach (800 m), a 7-minute drive from Cabopino Port, and a 20-minute drive to Malaga Airport. We strongly recommend a visit as this dream property is something you are definitely looking for!

| <b>Orientation</b> South | <b>Condition</b><br>Good                                                                                               | <b>Pool</b> Private                             | Climate Control  Air Conditioning  Hot A/C  Cold A/C  Fireplace |
|--------------------------|------------------------------------------------------------------------------------------------------------------------|-------------------------------------------------|-----------------------------------------------------------------|
| Views Sea Panoramic      | Features Covered Terrace Fitted Wardrobes Private Terrace Utility Room Ensuite Bathroom Marble Flooring Double Glazing | Furniture Not Furnished                         | Kitchen Fully Fitted                                            |
| Garden Private           | Parking Garage Covered Private                                                                                         | Utilities Electricity Drinkable Water Telephone | Category<br>Investment<br>Resale                                |