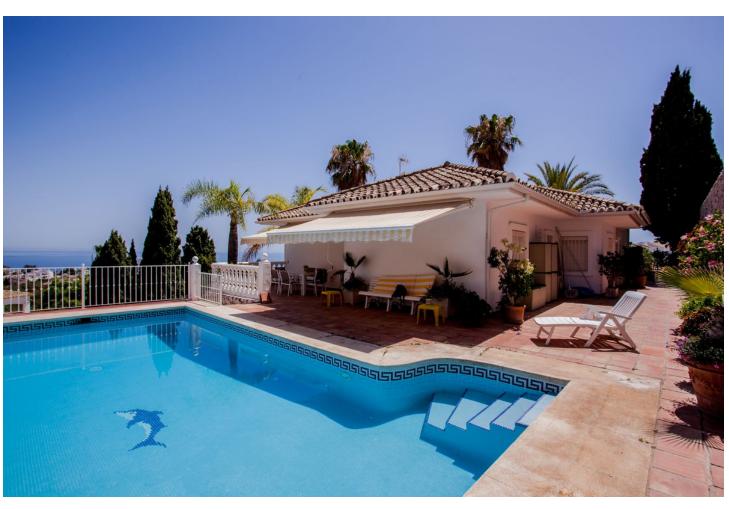

3

3

160 m<sup>2</sup>

727 m2

Nestled in the picturesque hills of La Costa del Sol, this stunning villa offers panoramic sea views across the Mediterranean. With a spacious living area of 160 m² all on one floor, this property epitomizes luxury and comfort, ensuring an incredible quality of life. Key Features: Living Room: Spacious, flooded with natural light, and offering breathtaking open sea views. The living room features two levels, with an elevated dining area designed to maximize sea views during meals. A strategically placed mirror enhances the view for all diners. Kitchen: Adjacent to the dining area, the modern, fully equipped kitchen has access to a terraced area behind the house. This terrace blends into a lush exotic garden, creating a serene atmosphere. Terrace and Pool: A gigantic terrace with a 50 m<sup>2</sup> sparkling pool. Additionally, there is a bathroom in the garden near the pool for convenience. Bedrooms: - Two bedrooms are located to the right from the entrance. One of these bedrooms offers stunning sea views, and there is a bathroom with a bathtub nearby. - The master bedroom, also with amazing sea views, features an en-suite bathroom with a shower and direct access to the terrace and pool. - The third bedroom is complemented by another bathroom with a bathtub. All bedrooms have built-in spacious wardrobes. Additional Amenities: - A downstairs area with a covered parking space, another covered terrace for barbecues, a treatment purification system for the pool, and a small extra room. - A garage for one car and space for two more cars within the property. - Electric curtains, electric awnings, and a Daikin AC unit in each bedroom and the living room. - A potent drain system on the roof to prevent water from accumulating around the house. This stunning property is located only a 15-minute walk from Max Beach (800 m), a 7-minute drive from Cabopino Port, and a 20-minute drive to Malaga Airport. We strongly recommend a visit as this dream property is something you are definitely looking for!