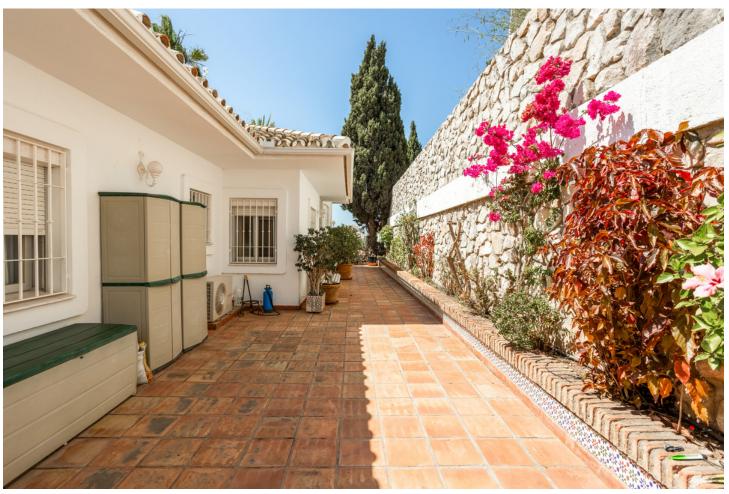

3

3

160 m<sup>2</sup>

727 m2

Nestled in the picturesque hills of La Costa del Sol, this stunning villa offers panoramic sea views across the Mediterranean. With a spacious living area of 160 m² all on one floor, this property epitomizes luxury and comfort, ensuring an incredible quality of life. Key Features: Living Room: Spacious, flooded with natural light, and offering breathtaking open sea views. The living room features two levels, with an elevated dining area designed to maximize sea views during meals. A strategically placed mirror enhances the view for all diners. Kitchen: Adjacent to the dining area, the modern, fully equipped kitchen has access to a terraced area behind the house. This terrace blends into a lush exotic garden, creating a serene atmosphere. Terrace and Pool: A gigantic terrace with a 50 m<sup>2</sup> sparkling pool. Additionally, there is a bathroom in the garden near the pool for convenience. Bedrooms: - Two bedrooms are located to the right from the entrance. One of these bedrooms offers stunning sea views, and there is a bathroom with a bathtub nearby. - The master bedroom, also with amazing sea views, features an en-suite bathroom with a shower and direct access to the terrace and pool. - The third bedroom is complemented by another bathroom with a bathtub. All bedrooms have built-in spacious wardrobes. Additional Amenities: - A downstairs area with a covered parking space, another covered terrace for barbecues, a treatment purification system for the pool, and a small extra room. - A garage for one car and space for two more cars within the property. - Electric curtains, electric awnings, and a Daikin AC unit in each bedroom and the living room. - A potent drain system on the roof to prevent water from accumulating around the house. This stunning property is located only a 15-minute walk from Max Beach (800 m), a 7-minute drive from Cabopino Port, and a 20-minute drive to Malaga Airport. We strongly recommend a visit as this dream property is something you are definitely looking for!

| <b>Orientation</b> South | <b>Condition</b><br>Good                                                                                               | <b>Pool</b> Private                             | Climate Control  Air Conditioning  Hot A/C  Cold A/C  Fireplace |
|--------------------------|------------------------------------------------------------------------------------------------------------------------|-------------------------------------------------|-----------------------------------------------------------------|
| Views Sea Panoramic      | Features Covered Terrace Fitted Wardrobes Private Terrace Utility Room Ensuite Bathroom Marble Flooring Double Glazing | Furniture Not Furnished                         | Kitchen Fully Fitted                                            |
| Garden Private           | Parking Garage Covered Private                                                                                         | Utilities Electricity Drinkable Water Telephone | Category<br>Investment<br>Resale                                |