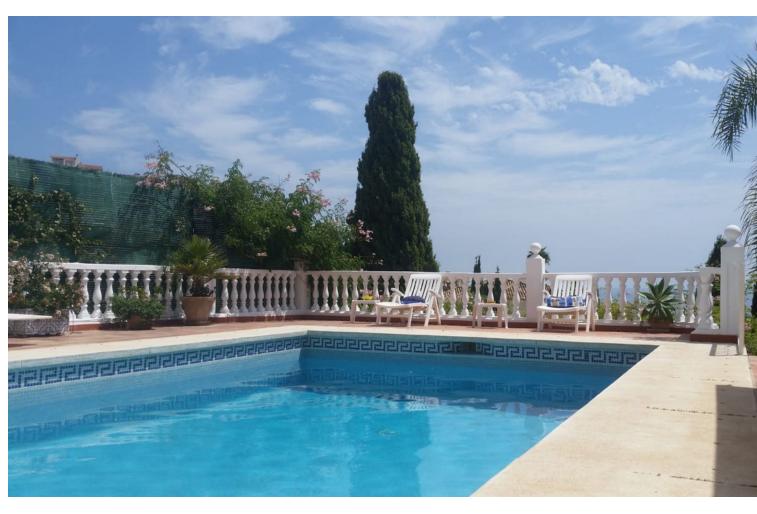

3

3

160 m<sup>2</sup>

727 m2

Nestled in the picturesque hills of La Costa del Sol, this stunning villa offers panoramic sea views across the Mediterranean. With a spacious living area of 160 m² all on one floor, this property epitomizes luxury and comfort, ensuring an incredible quality of life. Key Features: Living Room: Spacious, flooded with natural light, and offering breathtaking open sea views. The living room features two levels, with an elevated dining area designed to maximize sea views during meals. A strategically placed mirror enhances the view for all diners. Kitchen: Adjacent to the dining area, the modern, fully equipped kitchen has access to a terraced area behind the house. This terrace blends into a lush exotic garden, creating a serene atmosphere. Terrace and Pool: A gigantic terrace with a 50 m<sup>2</sup> sparkling pool. Additionally, there is a bathroom in the garden near the pool for convenience. Bedrooms: - Two bedrooms are located to the right from the entrance. One of these bedrooms offers stunning sea views, and there is a bathroom with a bathtub nearby. - The master bedroom, also with amazing sea views, features an en-suite bathroom with a shower and direct access to the terrace and pool. - The third bedroom is complemented by another bathroom with a bathtub. All bedrooms have built-in spacious wardrobes. Additional Amenities: - A downstairs area with a covered parking space, another covered terrace for barbecues, a treatment purification system for the pool, and a small extra room. - A garage for one car and space for two more cars within the property. - Electric curtains, electric awnings, and a Daikin AC unit in each bedroom and the living room. - A potent drain system on the roof to prevent water from accumulating around the house. This stunning property is located only a 15-minute walk from Max Beach (800 m), a 7-minute drive from Cabopino Port, and a 20-minute drive to Malaga Airport. We strongly recommend a visit as this dream property is something you are definitely looking for!

| <b>Orientation</b> South | <b>Condition</b><br>Good                                                                                               | <b>Pool</b> Private                             | Climate Control  Air Conditioning  Hot A/C  Cold A/C  Fireplace |
|--------------------------|------------------------------------------------------------------------------------------------------------------------|-------------------------------------------------|-----------------------------------------------------------------|
| Views Sea Panoramic      | Features Covered Terrace Fitted Wardrobes Private Terrace Utility Room Ensuite Bathroom Marble Flooring Double Glazing | Furniture Not Furnished                         | Kitchen Fully Fitted                                            |
| Garden Private           | Parking Garage Covered Private                                                                                         | Utilities Electricity Drinkable Water Telephone | Category<br>Investment<br>Resale                                |