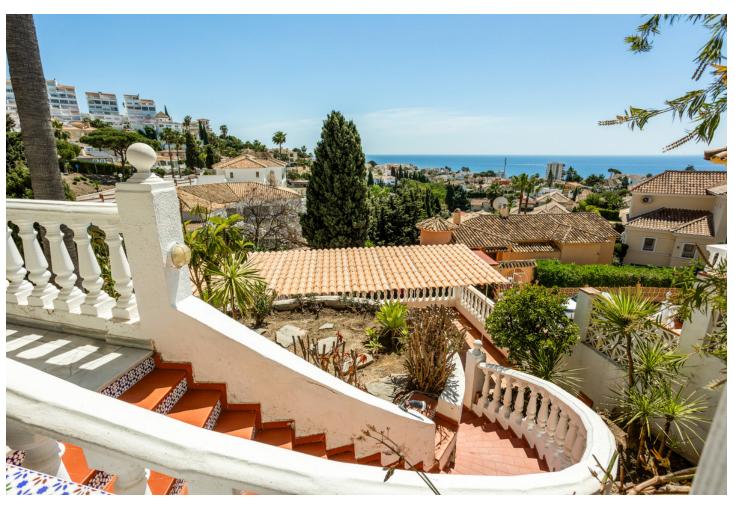

3

3

160 m<sup>2</sup>

727 m2

Nestled in the picturesque hills of La Costa del Sol, this stunning villa offers panoramic sea views across the Mediterranean. With a spacious living area of 160 m² all on one floor, this property epitomizes luxury and comfort, ensuring an incredible quality of life. Key Features: Living Room: Spacious, flooded with natural light, and offering breathtaking open sea views. The living room features two levels, with an elevated dining area designed to maximize sea views during meals. A strategically placed mirror enhances the view for all diners. Kitchen: Adjacent to the dining area, the modern, fully equipped kitchen has access to a terraced area behind the house. This terrace blends into a lush exotic garden, creating a serene atmosphere. Terrace and Pool: A gigantic terrace with a 50 m<sup>2</sup> sparkling pool. Additionally, there is a bathroom in the garden near the pool for convenience. Bedrooms: - Two bedrooms are located to the right from the entrance. One of these bedrooms offers stunning sea views, and there is a bathroom with a bathtub nearby. - The master bedroom, also with amazing sea views, features an en-suite bathroom with a shower and direct access to the terrace and pool. - The third bedroom is complemented by another bathroom with a bathtub. All bedrooms have built-in spacious wardrobes. Additional Amenities: - A downstairs area with a covered parking space, another covered terrace for barbecues, a treatment purification system for the pool, and a small extra room. - A garage for one car and space for two more cars within the property. - Electric curtains, electric awnings, and a Daikin AC unit in each bedroom and the living room. - A potent drain system on the roof to prevent water from accumulating around the house. This stunning property is located only a 15-minute walk from Max Beach (800 m), a 7-minute drive from Cabopino Port, and a 20-minute drive to Malaga Airport. We strongly recommend a visit as this dream property is something you are definitely looking for!

| <b>Orientation</b> South | <b>Condition</b><br>Good                                                                                               | <b>Pool</b> Private                             | Climate Control  Air Conditioning  Hot A/C  Cold A/C  Fireplace |
|--------------------------|------------------------------------------------------------------------------------------------------------------------|-------------------------------------------------|-----------------------------------------------------------------|
| Views Sea Panoramic      | Features Covered Terrace Fitted Wardrobes Private Terrace Utility Room Ensuite Bathroom Marble Flooring Double Glazing | Furniture Not Furnished                         | Kitchen Fully Fitted                                            |
| Garden Private           | Parking Garage Covered Private                                                                                         | Utilities Electricity Drinkable Water Telephone | Category<br>Investment<br>Resale                                |