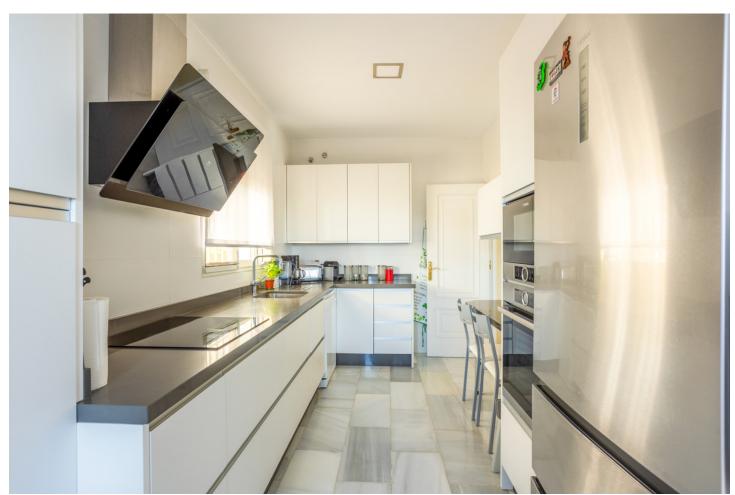

3

3

160 m<sup>2</sup>

727 m2

Nestled in the picturesque hills of La Costa del Sol, this stunning villa offers panoramic sea views across the Mediterranean. With a spacious living area of 160 m² all on one floor, this property epitomizes luxury and comfort, ensuring an incredible quality of life. Key Features: Living Room: Spacious, flooded with natural light, and offering breathtaking open sea views. The living room features two levels, with an elevated dining area designed to maximize sea views during meals. A strategically placed mirror enhances the view for all diners. Kitchen: Adjacent to the dining area, the modern, fully equipped kitchen has access to a terraced area behind the house. This terrace blends into a lush exotic garden, creating a serene atmosphere. Terrace and Pool: A gigantic terrace with a 50 m<sup>2</sup> sparkling pool. Additionally, there is a bathroom in the garden near the pool for convenience. Bedrooms: - Two bedrooms are located to the right from the entrance. One of these bedrooms offers stunning sea views, and there is a bathroom with a bathtub nearby. - The master bedroom, also with amazing sea views, features an en-suite bathroom with a shower and direct access to the terrace and pool. - The third bedroom is complemented by another bathroom with a bathtub. All bedrooms have built-in spacious wardrobes. Additional Amenities: - A downstairs area with a covered parking space, another covered terrace for barbecues, a treatment purification system for the pool, and a small extra room. - A garage for one car and space for two more cars within the property. - Electric curtains, electric awnings, and a Daikin AC unit in each bedroom and the living room. - A potent drain system on the roof to prevent water from accumulating around the house. This stunning property is located only a 15-minute walk from Max Beach (800 m), a 7-minute drive from Cabopino Port, and a 20-minute drive to Malaga Airport. We strongly recommend a visit as this dream property is something you are definitely looking for!

| <b>Orientation</b> South | <b>Condition</b><br>Good                                                                                               | <b>Pool</b> Private                             | Climate Control  Air Conditioning  Hot A/C  Cold A/C  Fireplace |
|--------------------------|------------------------------------------------------------------------------------------------------------------------|-------------------------------------------------|-----------------------------------------------------------------|
| Views Sea Panoramic      | Features Covered Terrace Fitted Wardrobes Private Terrace Utility Room Ensuite Bathroom Marble Flooring Double Glazing | Furniture Not Furnished                         | Kitchen Fully Fitted                                            |
| Garden Private           | Parking Garage Covered Private                                                                                         | Utilities Electricity Drinkable Water Telephone | Category<br>Investment<br>Resale                                |