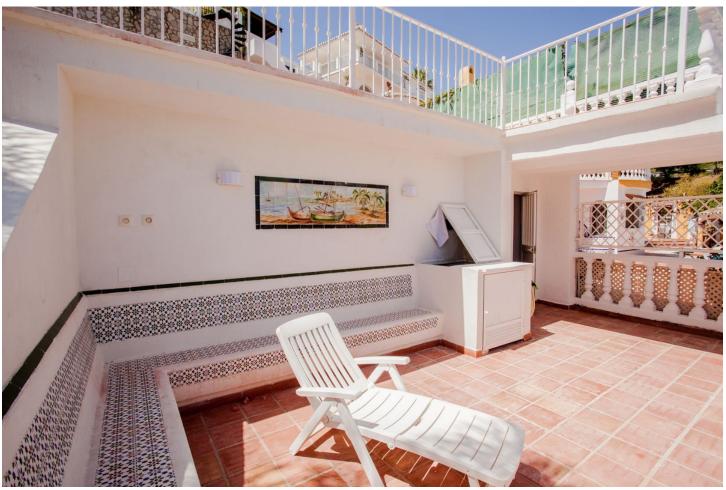

3

3

160 m<sup>2</sup>

727 m2

Nestled in the picturesque hills of La Costa del Sol, this stunning villa offers panoramic sea views across the Mediterranean. With a spacious living area of 160 m² all on one floor, this property epitomizes luxury and comfort, ensuring an incredible quality of life. Key Features: Living Room: Spacious, flooded with natural light, and offering breathtaking open sea views. The living room features two levels, with an elevated dining area designed to maximize sea views during meals. A strategically placed mirror enhances the view for all diners. Kitchen: Adjacent to the dining area, the modern, fully equipped kitchen has access to a terraced area behind the house. This terrace blends into a lush exotic garden, creating a serene atmosphere. Terrace and Pool: A gigantic terrace with a 50 m<sup>2</sup> sparkling pool. Additionally, there is a bathroom in the garden near the pool for convenience. Bedrooms: - Two bedrooms are located to the right from the entrance. One of these bedrooms offers stunning sea views, and there is a bathroom with a bathtub nearby. - The master bedroom, also with amazing sea views, features an en-suite bathroom with a shower and direct access to the terrace and pool. - The third bedroom is complemented by another bathroom with a bathtub. All bedrooms have built-in spacious wardrobes. Additional Amenities: - A downstairs area with a covered parking space, another covered terrace for barbecues, a treatment purification system for the pool, and a small extra room. - A garage for one car and space for two more cars within the property. - Electric curtains, electric awnings, and a Daikin AC unit in each bedroom and the living room. - A potent drain system on the roof to prevent water from accumulating around the house. This stunning property is located only a 15-minute walk from Max Beach (800 m), a 7-minute drive from Cabopino Port, and a 20-minute drive to Malaga Airport. We strongly recommend a visit as this dream property is something you are definitely looking for!

| <b>Orientation</b> South | <b>Condition</b><br>Good                                                                                               | <b>Pool</b> Private                             | Climate Control  Air Conditioning  Hot A/C  Cold A/C  Fireplace |
|--------------------------|------------------------------------------------------------------------------------------------------------------------|-------------------------------------------------|-----------------------------------------------------------------|
| Views Sea Panoramic      | Features Covered Terrace Fitted Wardrobes Private Terrace Utility Room Ensuite Bathroom Marble Flooring Double Glazing | Furniture Not Furnished                         | Kitchen Fully Fitted                                            |
| Garden Private           | Parking Garage Covered Private                                                                                         | Utilities Electricity Drinkable Water Telephone | Category<br>Investment<br>Resale                                |