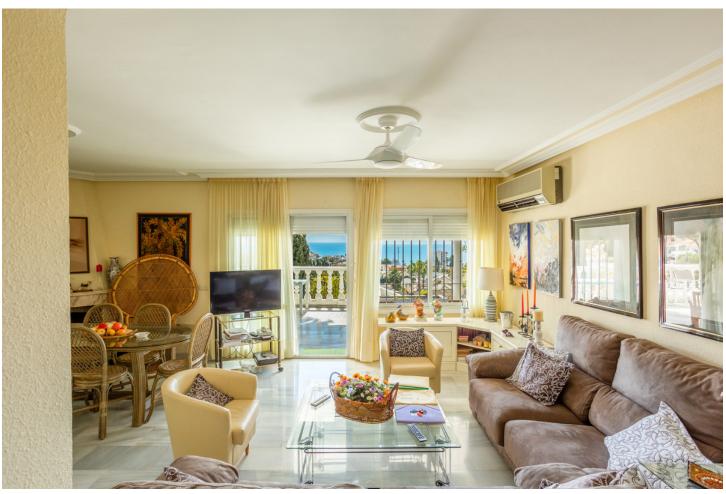

3

3

160 m<sup>2</sup>

727 m2

Nestled in the picturesque hills of La Costa del Sol, this stunning villa offers panoramic sea views across the Mediterranean. With a spacious living area of 160 m² all on one floor, this property epitomizes luxury and comfort, ensuring an incredible quality of life. Key Features: Living Room: Spacious, flooded with natural light, and offering breathtaking open sea views. The living room features two levels, with an elevated dining area designed to maximize sea views during meals. A strategically placed mirror enhances the view for all diners. Kitchen: Adjacent to the dining area, the modern, fully equipped kitchen has access to a terraced area behind the house. This terrace blends into a lush exotic garden, creating a serene atmosphere. Terrace and Pool: A gigantic terrace with a 50 m<sup>2</sup> sparkling pool. Additionally, there is a bathroom in the garden near the pool for convenience. Bedrooms: - Two bedrooms are located to the right from the entrance. One of these bedrooms offers stunning sea views, and there is a bathroom with a bathtub nearby. - The master bedroom, also with amazing sea views, features an en-suite bathroom with a shower and direct access to the terrace and pool. - The third bedroom is complemented by another bathroom with a bathtub. All bedrooms have built-in spacious wardrobes. Additional Amenities: - A downstairs area with a covered parking space, another covered terrace for barbecues, a treatment purification system for the pool, and a small extra room. - A garage for one car and space for two more cars within the property. - Electric curtains, electric awnings, and a Daikin AC unit in each bedroom and the living room. - A potent drain system on the roof to prevent water from accumulating around the house. This stunning property is located only a 15-minute walk from Max Beach (800 m), a 7-minute drive from Cabopino Port, and a 20-minute drive to Malaga Airport. We strongly recommend a visit as this dream property is something you are definitely looking for!

| <b>Orientation</b> South | <b>Condition</b><br>Good                                                                                               | <b>Pool</b> Private                             | Climate Control  Air Conditioning  Hot A/C  Cold A/C  Fireplace |
|--------------------------|------------------------------------------------------------------------------------------------------------------------|-------------------------------------------------|-----------------------------------------------------------------|
| Views Sea Panoramic      | Features Covered Terrace Fitted Wardrobes Private Terrace Utility Room Ensuite Bathroom Marble Flooring Double Glazing | Furniture Not Furnished                         | Kitchen Fully Fitted                                            |
| Garden Private           | Parking Garage Covered Private                                                                                         | Utilities Electricity Drinkable Water Telephone | Category<br>Investment<br>Resale                                |