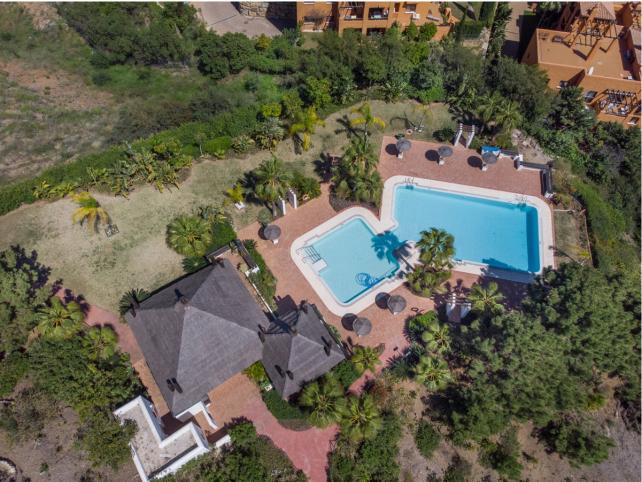

## Sales - Apartment - Benahavís 680.000€

www.mibgroup.es +34 662 58 96 58 info@mibgroup.es

Ref.-ID: MIBGR4695097 Benahavís Apartment

2

2

107 m2

Stunning duplex penthouse with spacious solarium, jacuzzi and panoramic sea and mountain views, Lomas del Marqués, Benahavís Stunning Lomas del Marqués duplex penthouse with terrace and spacious solarium, boasting 360 degree panoramic views. This amazing south west facing property has panoramic mountain and sea views. The jacuzzi and outdoor kitchen on the solarium enhance the outdoor living experience. The exclusive residential area Lomas del Marques is gated with 24-hour security. It's designed in the style of a traditional Andalusian white village by the architectural studio Hugo Torrico. They designed, among others, the famous Puente Romano and Marbella Club hotels. The community has two communal pool areas, amazing gardens and a gym. It is located within walking distance from a supermarket and an international school, close to the beach and a short drive will bring you to Puerto Banus, Marbella, Benahavis, San Pedro de Alcántara or Estepona. There are several Golf courses within a two kilometre radius and a trackman driving range across the street. The TrackMan Driving Range system is used by 96 of the World's top 100 golfers to improve their game and now you can sharpen up your game with the same transformational radar technology and mobile app.