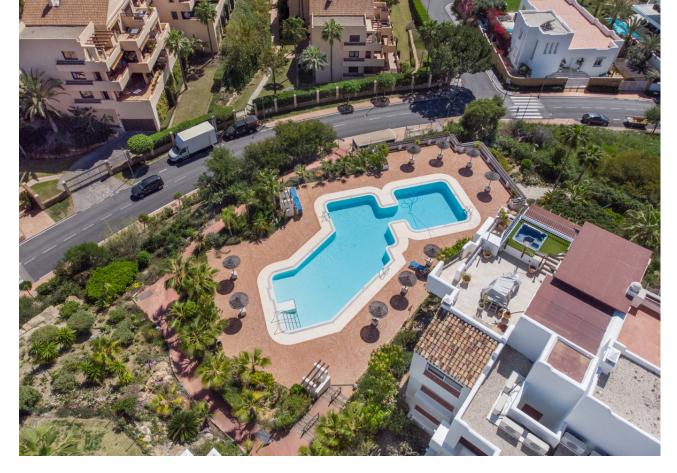

## Sales - Apartment - Benahavís 680.000€

www.mibgroup.es +34 662 58 96 58 info@mibgroup.es

Ref.-ID: MIBGR4695097 Benahavís Apartment

2

2

107 m2

Stunning duplex penthouse with spacious solarium, jacuzzi and panoramic sea and mountain views, Lomas del Marqués, Benahavís Stunning Lomas del Marqués duplex penthouse with terrace and spacious solarium, boasting 360 degree panoramic views. This amazing south west facing property has panoramic mountain and sea views. The jacuzzi and outdoor kitchen on the solarium enhance the outdoor living experience. The exclusive residential area Lomas del Marques is gated with 24-hour security. It's designed in the style of a traditional Andalusian white village by the architectural studio Hugo Torrico. They designed, among others, the famous Puente Romano and Marbella Club hotels. The community has two communal pool areas, amazing gardens and a gym. It is located within walking distance from a supermarket and an international school, close to the beach and a short drive will bring you to Puerto Banus, Marbella, Benahavis, San Pedro de Alcántara or Estepona. There are several Golf courses within a two kilometre radius and a trackman driving range across the street. The TrackMan Driving Range system is used by 96 of the World's top 100 golfers to improve their game and now you can sharpen up your game with the same transformational radar technology and mobile app.