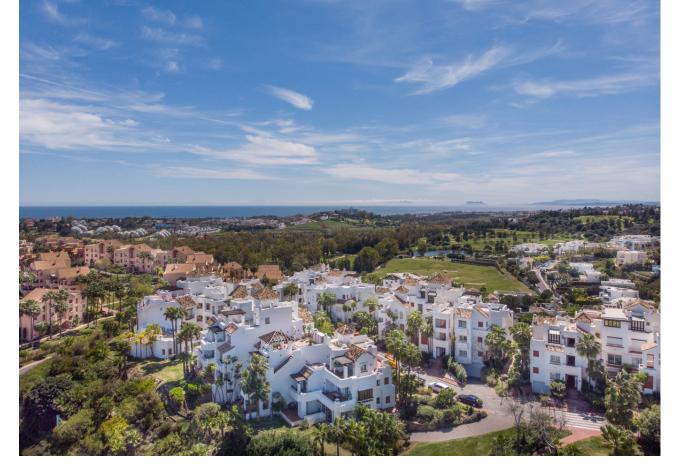

## Sales - Apartment - Benahavís 680.000€

www.mibgroup.es +34 662 58 96 58 info@mibgroup.es

Ref.-ID: MIBGR4695097 Benahavís Apartment

2

2

107 m2

Stunning duplex penthouse with spacious solarium, jacuzzi and panoramic sea and mountain views, Lomas del Marqués, Benahavís Stunning Lomas del Marqués duplex penthouse with terrace and spacious solarium, boasting 360 degree panoramic views. This amazing south west facing property has panoramic mountain and sea views. The jacuzzi and outdoor kitchen on the solarium enhance the outdoor living experience. The exclusive residential area Lomas del Marques is gated with 24-hour security. It's designed in the style of a traditional Andalusian white village by the architectural studio Hugo Torrico. They designed, among others, the famous Puente Romano and Marbella Club hotels. The community has two communal pool areas, amazing gardens and a gym. It is located within walking distance from a supermarket and an international school, close to the beach and a short drive will bring you to Puerto Banus, Marbella, Benahavis, San Pedro de Alcántara or Estepona. There are several Golf courses within a two kilometre radius and a trackman driving range across the street. The TrackMan Driving Range system is used by 96 of the World's top 100 golfers to improve their game and now you can sharpen up your game with the same transformational radar technology and mobile app.