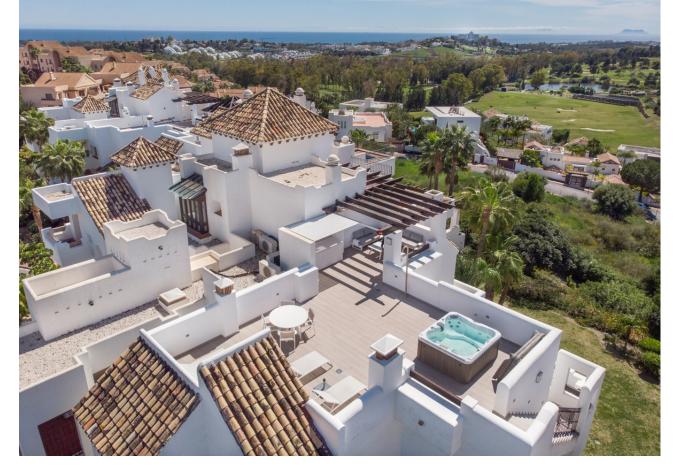

## Sales - Apartment - Benahavís 680.000€

www.mibgroup.es +34 662 58 96 58 info@mibgroup.es

Ref.-ID: MIBGR4695097 Benahavís Apartment

2

2

107 m2

Stunning duplex penthouse with spacious solarium, jacuzzi and panoramic sea and mountain views, Lomas del Marqués, Benahavís Stunning Lomas del Marqués duplex penthouse with terrace and spacious solarium, boasting 360 degree panoramic views. This amazing south west facing property has panoramic mountain and sea views. The jacuzzi and outdoor kitchen on the solarium enhance the outdoor living experience. The exclusive residential area Lomas del Marques is gated with 24-hour security. It's designed in the style of a traditional Andalusian white village by the architectural studio Hugo Torrico. They designed, among others, the famous Puente Romano and Marbella Club hotels. The community has two communal pool areas, amazing gardens and a gym. It is located within walking distance from a supermarket and an international school, close to the beach and a short drive will bring you to Puerto Banus, Marbella, Benahavis, San Pedro de Alcántara or Estepona. There are several Golf courses within a two kilometre radius and a trackman driving range across the street. The TrackMan Driving Range system is used by 96 of the World's top 100 golfers to improve their game and now you can sharpen up your game with the same transformational radar technology and mobile app.