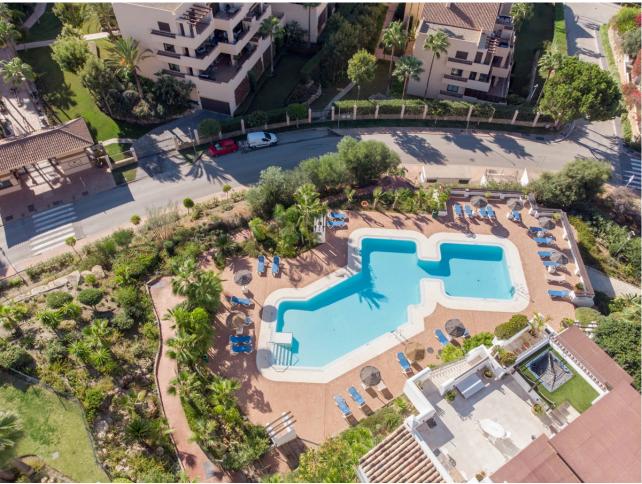

## Sales - Apartment - Benahavís 680.000€

www.mibgroup.es +34 662 58 96 58 info@mibgroup.es

Ref.-ID: MIBGR4695097 Benahavís Apartment

2

2

107 m2

Stunning duplex penthouse with spacious solarium, jacuzzi and panoramic sea and mountain views, Lomas del Marqués, Benahavís Stunning Lomas del Marqués duplex penthouse with terrace and spacious solarium, boasting 360 degree panoramic views. This amazing south west facing property has panoramic mountain and sea views. The jacuzzi and outdoor kitchen on the solarium enhance the outdoor living experience. The exclusive residential area Lomas del Marques is gated with 24-hour security. It's designed in the style of a traditional Andalusian white village by the architectural studio Hugo Torrico. They designed, among others, the famous Puente Romano and Marbella Club hotels. The community has two communal pool areas, amazing gardens and a gym. It is located within walking distance from a supermarket and an international school, close to the beach and a short drive will bring you to Puerto Banus, Marbella, Benahavis, San Pedro de Alcántara or Estepona. There are several Golf courses within a two kilometre radius and a trackman driving range across the street. The TrackMan Driving Range system is used by 96 of the World's top 100 golfers to improve their game and now you can sharpen up your game with the same transformational radar technology and mobile app.