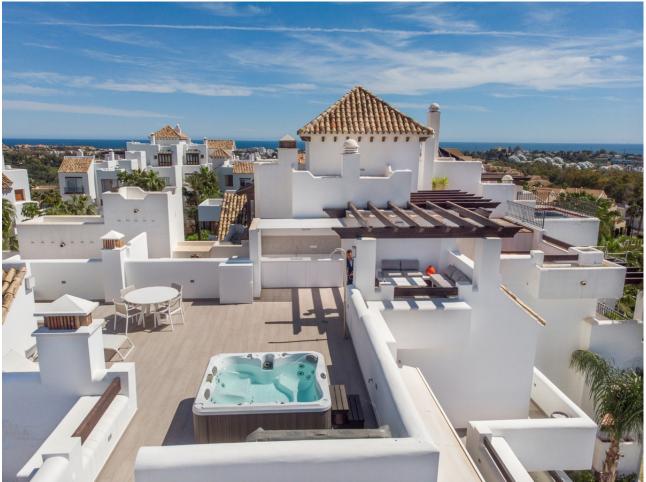

## Sales - Apartment - Benahavís 680.000€

www.mibgroup.es +34 662 58 96 58 info@mibgroup.es

Ref.-ID: MIBGR4695097 Benahavís Apartment

2

2

107 m2

Stunning duplex penthouse with spacious solarium, jacuzzi and panoramic sea and mountain views, Lomas del Marqués, Benahavís Stunning Lomas del Marqués duplex penthouse with terrace and spacious solarium, boasting 360 degree panoramic views. This amazing south west facing property has panoramic mountain and sea views. The jacuzzi and outdoor kitchen on the solarium enhance the outdoor living experience. The exclusive residential area Lomas del Marques is gated with 24-hour security. It's designed in the style of a traditional Andalusian white village by the architectural studio Hugo Torrico. They designed, among others, the famous Puente Romano and Marbella Club hotels. The community has two communal pool areas, amazing gardens and a gym. It is located within walking distance from a supermarket and an international school, close to the beach and a short drive will bring you to Puerto Banus, Marbella, Benahavis, San Pedro de Alcántara or Estepona. There are several Golf courses within a two kilometre radius and a trackman driving range across the street. The TrackMan Driving Range system is used by 96 of the World's top 100 golfers to improve their game and now you can sharpen up your game with the same transformational radar technology and mobile app.