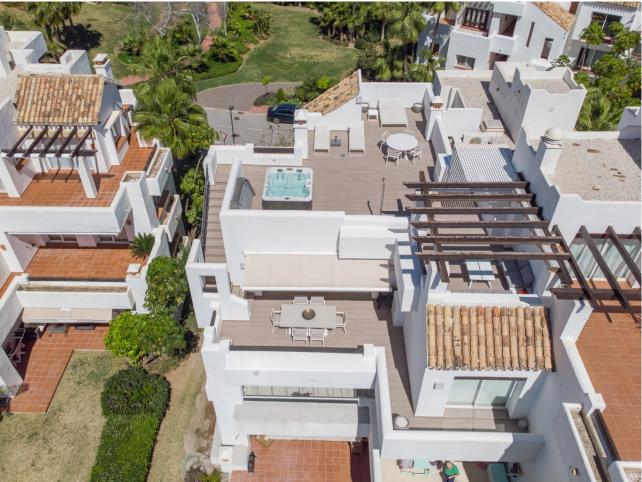

## Sales - Apartment - Benahavís 680.000€

www.mibgroup.es +34 662 58 96 58 info@mibgroup.es

Ref.-ID: MIBGR4695097 Benahavís Apartment

2

2

107 m2

Stunning duplex penthouse with spacious solarium, jacuzzi and panoramic sea and mountain views, Lomas del Marqués, Benahavís Stunning Lomas del Marqués duplex penthouse with terrace and spacious solarium, boasting 360 degree panoramic views. This amazing south west facing property has panoramic mountain and sea views. The jacuzzi and outdoor kitchen on the solarium enhance the outdoor living experience. The exclusive residential area Lomas del Marques is gated with 24-hour security. It's designed in the style of a traditional Andalusian white village by the architectural studio Hugo Torrico. They designed, among others, the famous Puente Romano and Marbella Club hotels. The community has two communal pool areas, amazing gardens and a gym. It is located within walking distance from a supermarket and an international school, close to the beach and a short drive will bring you to Puerto Banus, Marbella, Benahavis, San Pedro de Alcántara or Estepona. There are several Golf courses within a two kilometre radius and a trackman driving range across the street. The TrackMan Driving Range system is used by 96 of the World's top 100 golfers to improve their game and now you can sharpen up your game with the same transformational radar technology and mobile app.