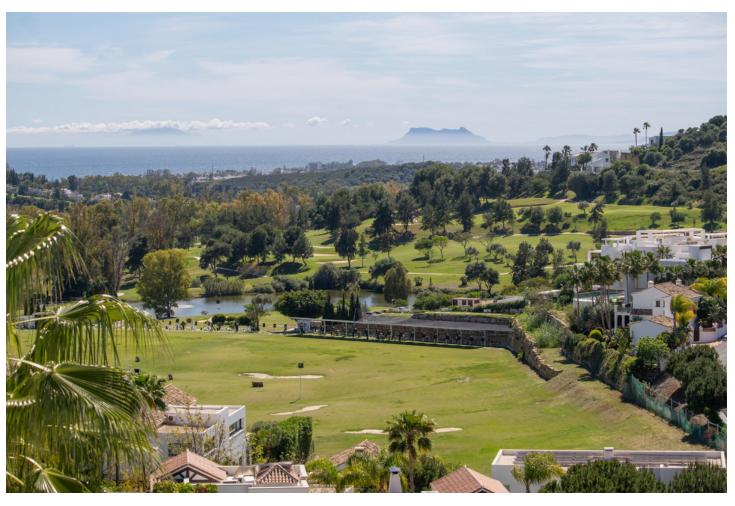

## Sales - Apartment - Benahavís 680.000€

www.mibgroup.es +34 662 58 96 58 info@mibgroup.es

Ref.-ID: MIBGR4695097 Benahavís Apartment

2

2

107 m2

Stunning duplex penthouse with spacious solarium, jacuzzi and panoramic sea and mountain views, Lomas del Marqués, Benahavís Stunning Lomas del Marqués duplex penthouse with terrace and spacious solarium, boasting 360 degree panoramic views. This amazing south west facing property has panoramic mountain and sea views. The jacuzzi and outdoor kitchen on the solarium enhance the outdoor living experience. The exclusive residential area Lomas del Marques is gated with 24-hour security. It's designed in the style of a traditional Andalusian white village by the architectural studio Hugo Torrico. They designed, among others, the famous Puente Romano and Marbella Club hotels. The community has two communal pool areas, amazing gardens and a gym. It is located within walking distance from a supermarket and an international school, close to the beach and a short drive will bring you to Puerto Banus, Marbella, Benahavis, San Pedro de Alcántara or Estepona. There are several Golf courses within a two kilometre radius and a trackman driving range across the street. The TrackMan Driving Range system is used by 96 of the World's top 100 golfers to improve their game and now you can sharpen up your game with the same transformational radar technology and mobile app.