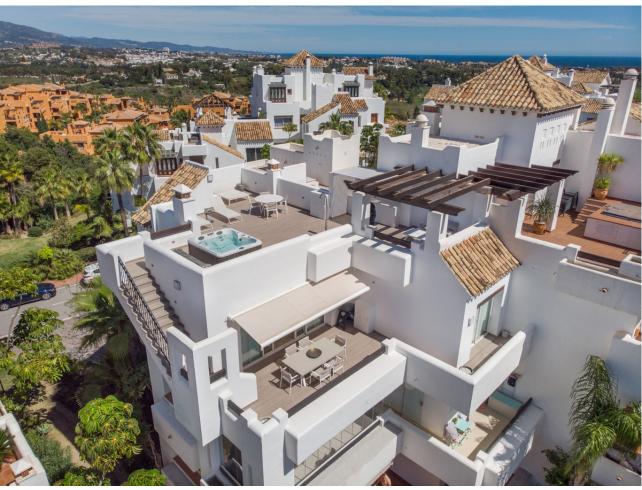

## Sales - Apartment - Benahavís 680.000€

www.mibgroup.es +34 662 58 96 58 info@mibgroup.es

Ref.-ID: MIBGR4695097 Benahavís Apartment

2

2

107 m2

Stunning duplex penthouse with spacious solarium, jacuzzi and panoramic sea and mountain views, Lomas del Marqués, Benahavís Stunning Lomas del Marqués duplex penthouse with terrace and spacious solarium, boasting 360 degree panoramic views. This amazing south west facing property has panoramic mountain and sea views. The jacuzzi and outdoor kitchen on the solarium enhance the outdoor living experience. The exclusive residential area Lomas del Marques is gated with 24-hour security. It's designed in the style of a traditional Andalusian white village by the architectural studio Hugo Torrico. They designed, among others, the famous Puente Romano and Marbella Club hotels. The community has two communal pool areas, amazing gardens and a gym. It is located within walking distance from a supermarket and an international school, close to the beach and a short drive will bring you to Puerto Banus, Marbella, Benahavis, San Pedro de Alcántara or Estepona. There are several Golf courses within a two kilometre radius and a trackman driving range across the street. The TrackMan Driving Range system is used by 96 of the World's top 100 golfers to improve their game and now you can sharpen up your game with the same transformational radar technology and mobile app.