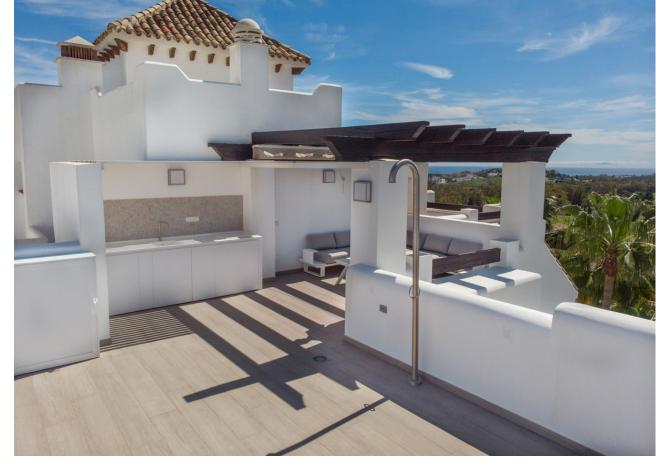

## Sales - Apartment - Benahavís 680.000€

www.mibgroup.es +34 662 58 96 58 info@mibgroup.es

Ref.-ID: MIBGR4695097 Benahavís Apartment

2

2

107 m2

Stunning duplex penthouse with spacious solarium, jacuzzi and panoramic sea and mountain views, Lomas del Marqués, Benahavís Stunning Lomas del Marqués duplex penthouse with terrace and spacious solarium, boasting 360 degree panoramic views. This amazing south west facing property has panoramic mountain and sea views. The jacuzzi and outdoor kitchen on the solarium enhance the outdoor living experience. The exclusive residential area Lomas del Marques is gated with 24-hour security. It's designed in the style of a traditional Andalusian white village by the architectural studio Hugo Torrico. They designed, among others, the famous Puente Romano and Marbella Club hotels. The community has two communal pool areas, amazing gardens and a gym. It is located within walking distance from a supermarket and an international school, close to the beach and a short drive will bring you to Puerto Banus, Marbella, Benahavis, San Pedro de Alcántara or Estepona. There are several Golf courses within a two kilometre radius and a trackman driving range across the street. The TrackMan Driving Range system is used by 96 of the World's top 100 golfers to improve their game and now you can sharpen up your game with the same transformational radar technology and mobile app.