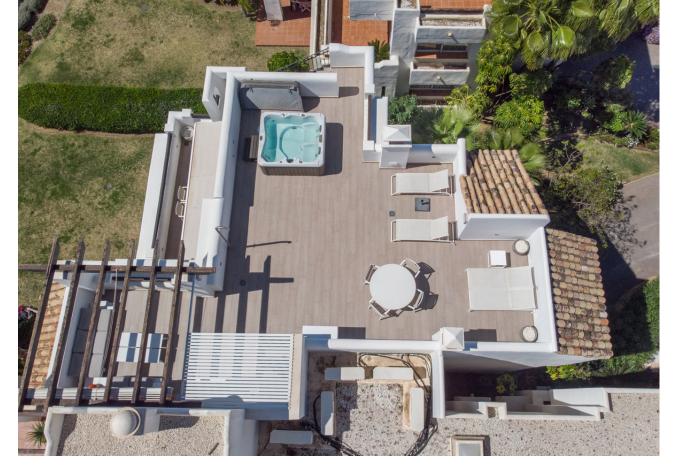

## Sales - Apartment - Benahavís 680.000€

www.mibgroup.es +34 662 58 96 58 info@mibgroup.es

Ref.-ID: MIBGR4695097 Benahavís Apartment

2

2

107 m2

Stunning duplex penthouse with spacious solarium, jacuzzi and panoramic sea and mountain views, Lomas del Marqués, Benahavís Stunning Lomas del Marqués duplex penthouse with terrace and spacious solarium, boasting 360 degree panoramic views. This amazing south west facing property has panoramic mountain and sea views. The jacuzzi and outdoor kitchen on the solarium enhance the outdoor living experience. The exclusive residential area Lomas del Marques is gated with 24-hour security. It's designed in the style of a traditional Andalusian white village by the architectural studio Hugo Torrico. They designed, among others, the famous Puente Romano and Marbella Club hotels. The community has two communal pool areas, amazing gardens and a gym. It is located within walking distance from a supermarket and an international school, close to the beach and a short drive will bring you to Puerto Banus, Marbella, Benahavis, San Pedro de Alcántara or Estepona. There are several Golf courses within a two kilometre radius and a trackman driving range across the street. The TrackMan Driving Range system is used by 96 of the World's top 100 golfers to improve their game and now you can sharpen up your game with the same transformational radar technology and mobile app.