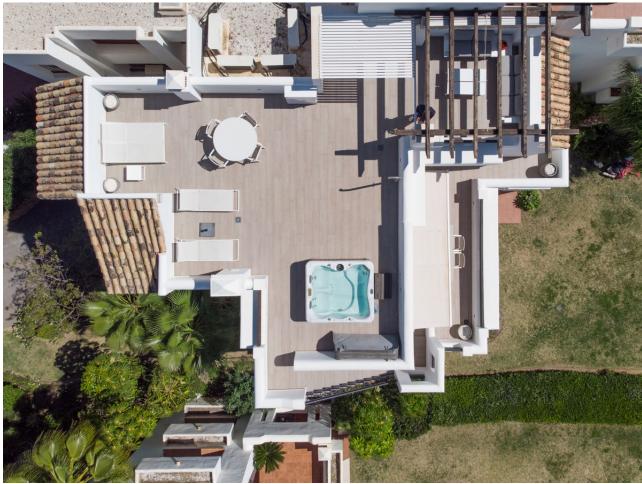

## Sales - Apartment - Benahavís 680.000€

www.mibgroup.es +34 662 58 96 58 info@mibgroup.es

Ref.-ID: MIBGR4695097 Benahavís Apartment

2

2

107 m2

Stunning duplex penthouse with spacious solarium, jacuzzi and panoramic sea and mountain views, Lomas del Marqués, Benahavís Stunning Lomas del Marqués duplex penthouse with terrace and spacious solarium, boasting 360 degree panoramic views. This amazing south west facing property has panoramic mountain and sea views. The jacuzzi and outdoor kitchen on the solarium enhance the outdoor living experience. The exclusive residential area Lomas del Marques is gated with 24-hour security. It's designed in the style of a traditional Andalusian white village by the architectural studio Hugo Torrico. They designed, among others, the famous Puente Romano and Marbella Club hotels. The community has two communal pool areas, amazing gardens and a gym. It is located within walking distance from a supermarket and an international school, close to the beach and a short drive will bring you to Puerto Banus, Marbella, Benahavis, San Pedro de Alcántara or Estepona. There are several Golf courses within a two kilometre radius and a trackman driving range across the street. The TrackMan Driving Range system is used by 96 of the World's top 100 golfers to improve their game and now you can sharpen up your game with the same transformational radar technology and mobile app.