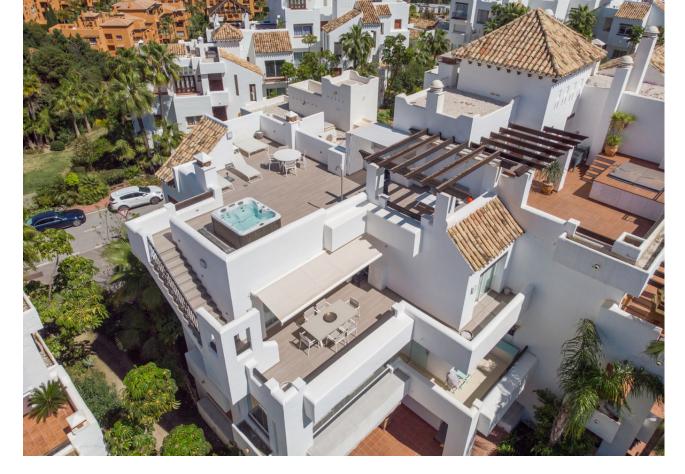

## Sales - Apartment - Benahavís 680.000€

www.mibgroup.es +34 662 58 96 58 info@mibgroup.es

Ref.-ID: MIBGR4695097 Benahavís Apartment

2

2

107 m2

Stunning duplex penthouse with spacious solarium, jacuzzi and panoramic sea and mountain views, Lomas del Marqués, Benahavís Stunning Lomas del Marqués duplex penthouse with terrace and spacious solarium, boasting 360 degree panoramic views. This amazing south west facing property has panoramic mountain and sea views. The jacuzzi and outdoor kitchen on the solarium enhance the outdoor living experience. The exclusive residential area Lomas del Marques is gated with 24-hour security. It's designed in the style of a traditional Andalusian white village by the architectural studio Hugo Torrico. They designed, among others, the famous Puente Romano and Marbella Club hotels. The community has two communal pool areas, amazing gardens and a gym. It is located within walking distance from a supermarket and an international school, close to the beach and a short drive will bring you to Puerto Banus, Marbella, Benahavis, San Pedro de Alcántara or Estepona. There are several Golf courses within a two kilometre radius and a trackman driving range across the street. The TrackMan Driving Range system is used by 96 of the World's top 100 golfers to improve their game and now you can sharpen up your game with the same transformational radar technology and mobile app.