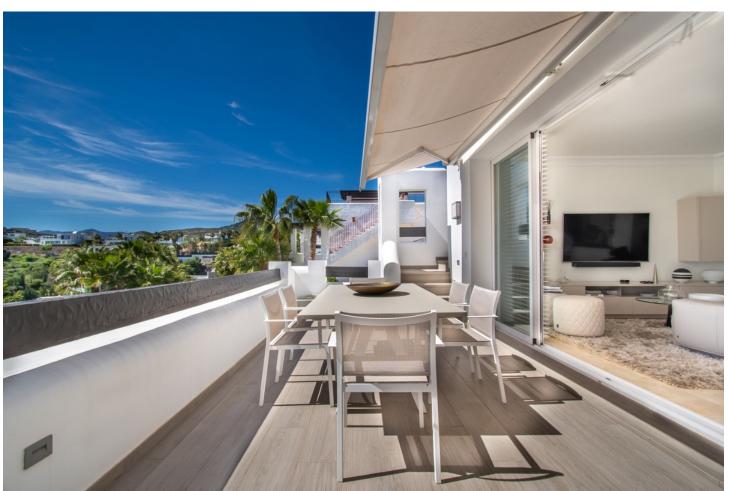

## Sales - Apartment - Benahavís 680.000€

www.mibgroup.es +34 662 58 96 58 info@mibgroup.es

Ref.-ID: MIBGR4695097 Benahavís Apartment

2

2

107 m2

Stunning duplex penthouse with spacious solarium, jacuzzi and panoramic sea and mountain views, Lomas del Marqués, Benahavís Stunning Lomas del Marqués duplex penthouse with terrace and spacious solarium, boasting 360 degree panoramic views. This amazing south west facing property has panoramic mountain and sea views. The jacuzzi and outdoor kitchen on the solarium enhance the outdoor living experience. The exclusive residential area Lomas del Marques is gated with 24-hour security. It's designed in the style of a traditional Andalusian white village by the architectural studio Hugo Torrico. They designed, among others, the famous Puente Romano and Marbella Club hotels. The community has two communal pool areas, amazing gardens and a gym. It is located within walking distance from a supermarket and an international school, close to the beach and a short drive will bring you to Puerto Banus, Marbella, Benahavis, San Pedro de Alcántara or Estepona. There are several Golf courses within a two kilometre radius and a trackman driving range across the street. The TrackMan Driving Range system is used by 96 of the World's top 100 golfers to improve their game and now you can sharpen up your game with the same transformational radar technology and mobile app.