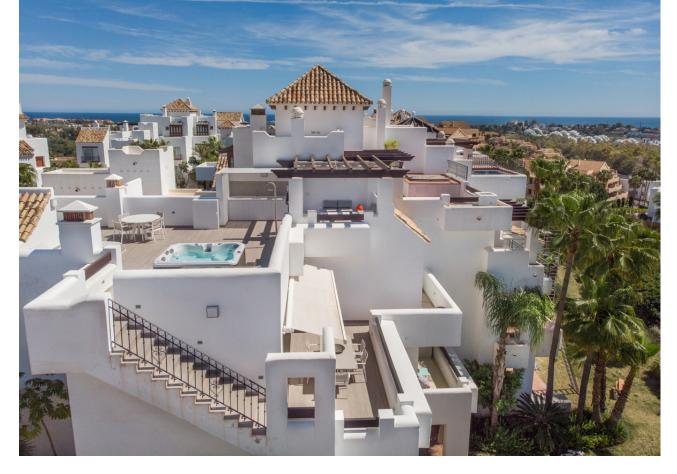

## Sales - Apartment - Benahavís 680.000€

www.mibgroup.es +34 662 58 96 58 info@mibgroup.es

Ref.-ID: MIBGR4695097 Benahavís Apartment

2

2

107 m2

Stunning duplex penthouse with spacious solarium, jacuzzi and panoramic sea and mountain views, Lomas del Marqués, Benahavís Stunning Lomas del Marqués duplex penthouse with terrace and spacious solarium, boasting 360 degree panoramic views. This amazing south west facing property has panoramic mountain and sea views. The jacuzzi and outdoor kitchen on the solarium enhance the outdoor living experience. The exclusive residential area Lomas del Marques is gated with 24-hour security. It's designed in the style of a traditional Andalusian white village by the architectural studio Hugo Torrico. They designed, among others, the famous Puente Romano and Marbella Club hotels. The community has two communal pool areas, amazing gardens and a gym. It is located within walking distance from a supermarket and an international school, close to the beach and a short drive will bring you to Puerto Banus, Marbella, Benahavis, San Pedro de Alcántara or Estepona. There are several Golf courses within a two kilometre radius and a trackman driving range across the street. The TrackMan Driving Range system is used by 96 of the World's top 100 golfers to improve their game and now you can sharpen up your game with the same transformational radar technology and mobile app.