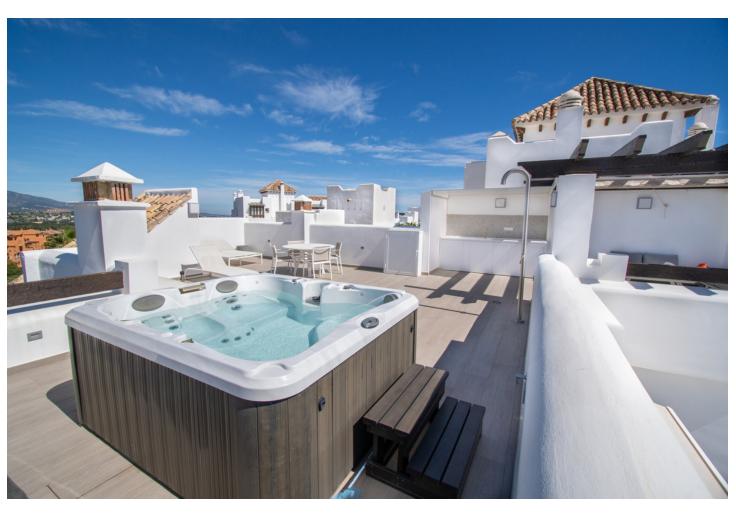

## Sales - Apartment - Benahavís 680.000€

www.mibgroup.es +34 662 58 96 58 info@mibgroup.es

Ref.-ID: MIBGR4695097 Benahavís Apartment

2

2

107 m2

Stunning duplex penthouse with spacious solarium, jacuzzi and panoramic sea and mountain views, Lomas del Marqués, Benahavís Stunning Lomas del Marqués duplex penthouse with terrace and spacious solarium, boasting 360 degree panoramic views. This amazing south west facing property has panoramic mountain and sea views. The jacuzzi and outdoor kitchen on the solarium enhance the outdoor living experience. The exclusive residential area Lomas del Marques is gated with 24-hour security. It's designed in the style of a traditional Andalusian white village by the architectural studio Hugo Torrico. They designed, among others, the famous Puente Romano and Marbella Club hotels. The community has two communal pool areas, amazing gardens and a gym. It is located within walking distance from a supermarket and an international school, close to the beach and a short drive will bring you to Puerto Banus, Marbella, Benahavis, San Pedro de Alcántara or Estepona. There are several Golf courses within a two kilometre radius and a trackman driving range across the street. The TrackMan Driving Range system is used by 96 of the World's top 100 golfers to improve their game and now you can sharpen up your game with the same transformational radar technology and mobile app.