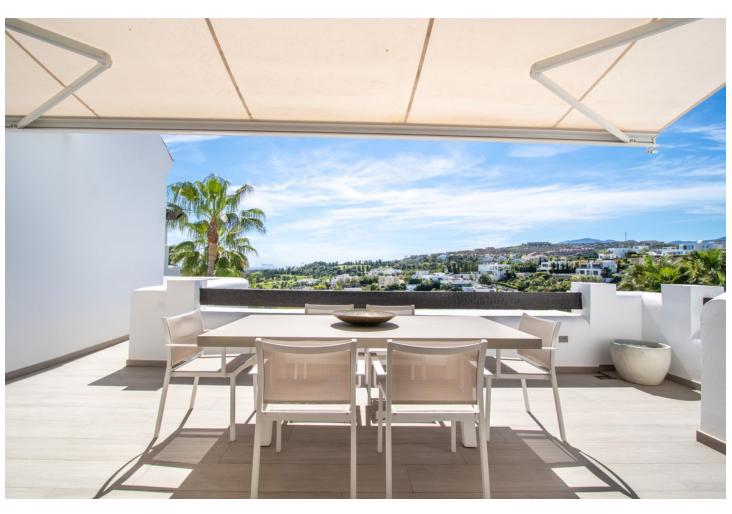

## Sales - Apartment - Benahavís 680.000€

www.mibgroup.es +34 662 58 96 58 info@mibgroup.es

Ref.-ID: MIBGR4695097 Benahavís Apartment

2

2

107 m2

Stunning duplex penthouse with spacious solarium, jacuzzi and panoramic sea and mountain views, Lomas del Marqués, Benahavís Stunning Lomas del Marqués duplex penthouse with terrace and spacious solarium, boasting 360 degree panoramic views. This amazing south west facing property has panoramic mountain and sea views. The jacuzzi and outdoor kitchen on the solarium enhance the outdoor living experience. The exclusive residential area Lomas del Marques is gated with 24-hour security. It's designed in the style of a traditional Andalusian white village by the architectural studio Hugo Torrico. They designed, among others, the famous Puente Romano and Marbella Club hotels. The community has two communal pool areas, amazing gardens and a gym. It is located within walking distance from a supermarket and an international school, close to the beach and a short drive will bring you to Puerto Banus, Marbella, Benahavis, San Pedro de Alcántara or Estepona. There are several Golf courses within a two kilometre radius and a trackman driving range across the street. The TrackMan Driving Range system is used by 96 of the World's top 100 golfers to improve their game and now you can sharpen up your game with the same transformational radar technology and mobile app.