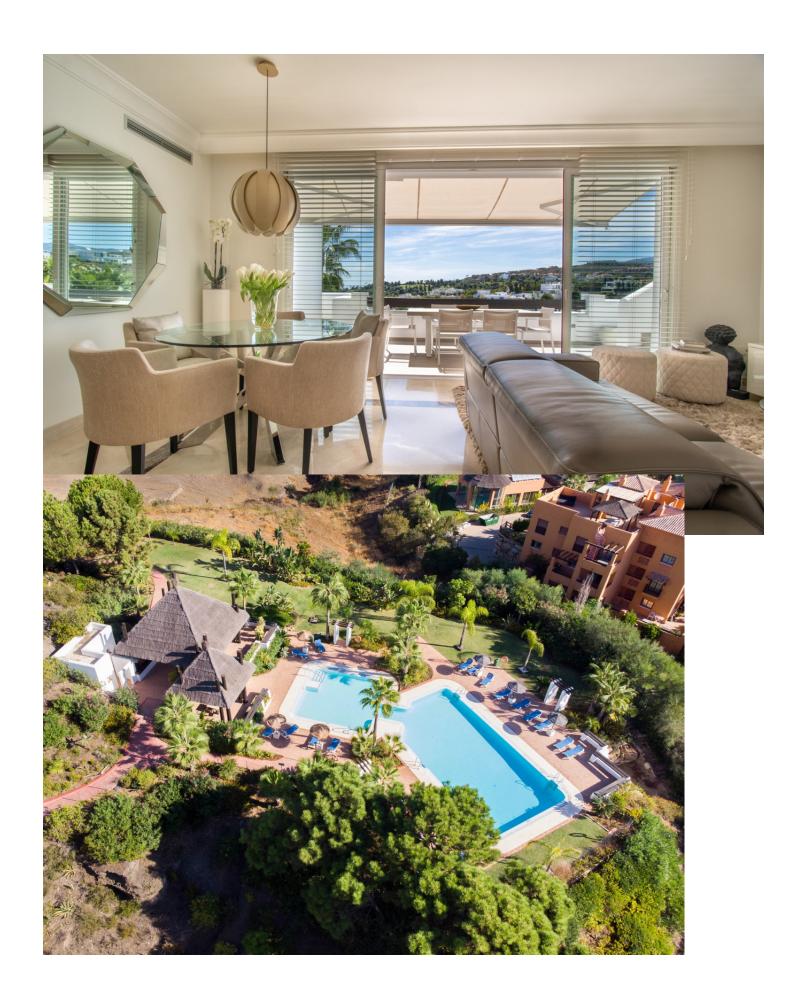

## Sales - Apartment - Benahavís 680.000€

www.mibgroup.es +34 662 58 96 58 info@mibgroup.es

Ref.-ID: MIBGR4695097 Benahavís Apartment

2

2

107 m2

Stunning duplex penthouse with spacious solarium, jacuzzi and panoramic sea and mountain views, Lomas del Marqués, Benahavís Stunning Lomas del Marqués duplex penthouse with terrace and spacious solarium, boasting 360 degree panoramic views. This amazing south west facing property has panoramic mountain and sea views. The jacuzzi and outdoor kitchen on the solarium enhance the outdoor living experience. The exclusive residential area Lomas del Marques is gated with 24-hour security. It's designed in the style of a traditional Andalusian white village by the architectural studio Hugo Torrico. They designed, among others, the famous Puente Romano and Marbella Club hotels. The community has two communal pool areas, amazing gardens and a gym. It is located within walking distance from a supermarket and an international school, close to the beach and a short drive will bring you to Puerto Banus, Marbella, Benahavis, San Pedro de Alcántara or Estepona. There are several Golf courses within a two kilometre radius and a trackman driving range across the street. The TrackMan Driving Range system is used by 96 of the World's top 100 golfers to improve their game and now you can sharpen up your game with the same transformational radar technology and mobile app.