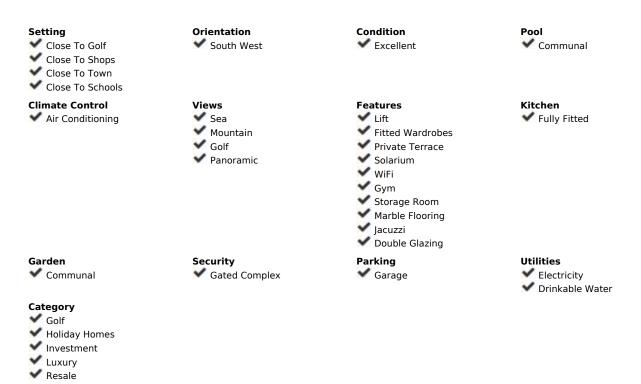

## Sales - Apartment - Benahavís 680.000€

www.mibgroup.es +34 662 58 96 58 info@mibgroup.es

Ref.-ID: MIBGR4695097 Benahavís Apartment

2

2

107 m2

Stunning duplex penthouse with spacious solarium, jacuzzi and panoramic sea and mountain views, Lomas del Marqués, Benahavís Stunning Lomas del Marqués duplex penthouse with terrace and spacious solarium, boasting 360 degree panoramic views. This amazing south west facing property has panoramic mountain and sea views. The jacuzzi and outdoor kitchen on the solarium enhance the outdoor living experience. The exclusive residential area Lomas del Marques is gated with 24-hour security. It's designed in the style of a traditional Andalusian white village by the architectural studio Hugo Torrico. They designed, among others, the famous Puente Romano and Marbella Club hotels. The community has two communal pool areas, amazing gardens and a gym. It is located within walking distance from a supermarket and an international school, close to the beach and a short drive will bring you to Puerto Banus, Marbella, Benahavis, San Pedro de Alcántara or Estepona. There are several Golf courses within a two kilometre radius and a trackman driving range across the street. The TrackMan Driving Range system is used by 96 of the World's top 100 golfers to improve their game and now you can sharpen up your game with the same transformational radar technology and mobile app.