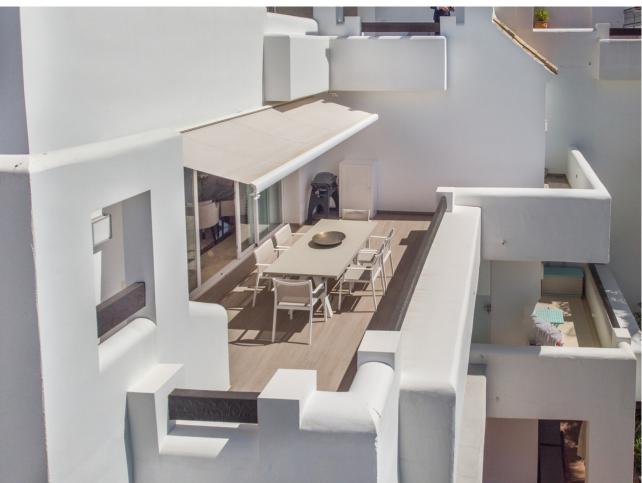

## Sales - Apartment - Benahavís 680.000€

www.mibgroup.es +34 662 58 96 58 info@mibgroup.es

Ref.-ID: MIBGR4695097 Benahavís Apartment

2

2

107 m2

Stunning duplex penthouse with spacious solarium, jacuzzi and panoramic sea and mountain views, Lomas del Marqués, Benahavís Stunning Lomas del Marqués duplex penthouse with terrace and spacious solarium, boasting 360 degree panoramic views. This amazing south west facing property has panoramic mountain and sea views. The jacuzzi and outdoor kitchen on the solarium enhance the outdoor living experience. The exclusive residential area Lomas del Marques is gated with 24-hour security. It's designed in the style of a traditional Andalusian white village by the architectural studio Hugo Torrico. They designed, among others, the famous Puente Romano and Marbella Club hotels. The community has two communal pool areas, amazing gardens and a gym. It is located within walking distance from a supermarket and an international school, close to the beach and a short drive will bring you to Puerto Banus, Marbella, Benahavis, San Pedro de Alcántara or Estepona. There are several Golf courses within a two kilometre radius and a trackman driving range across the street. The TrackMan Driving Range system is used by 96 of the World's top 100 golfers to improve their game and now you can sharpen up your game with the same transformational radar technology and mobile app.