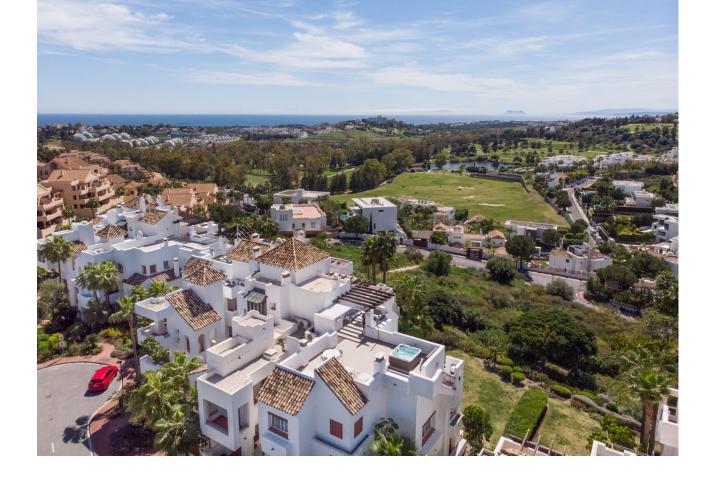

## Sales - Apartment - Benahavís 680.000€

www.mibgroup.es +34 662 58 96 58 info@mibgroup.es

Ref.-ID: MIBGR4695097 Benahavís Apartment

2

2

107 m2

Stunning duplex penthouse with spacious solarium, jacuzzi and panoramic sea and mountain views, Lomas del Marqués, Benahavís Stunning Lomas del Marqués duplex penthouse with terrace and spacious solarium, boasting 360 degree panoramic views. This amazing south west facing property has panoramic mountain and sea views. The jacuzzi and outdoor kitchen on the solarium enhance the outdoor living experience. The exclusive residential area Lomas del Marques is gated with 24-hour security. It's designed in the style of a traditional Andalusian white village by the architectural studio Hugo Torrico. They designed, among others, the famous Puente Romano and Marbella Club hotels. The community has two communal pool areas, amazing gardens and a gym. It is located within walking distance from a supermarket and an international school, close to the beach and a short drive will bring you to Puerto Banus, Marbella, Benahavis, San Pedro de Alcántara or Estepona. There are several Golf courses within a two kilometre radius and a trackman driving range across the street. The TrackMan Driving Range system is used by 96 of the World's top 100 golfers to improve their game and now you can sharpen up your game with the same transformational radar technology and mobile app.