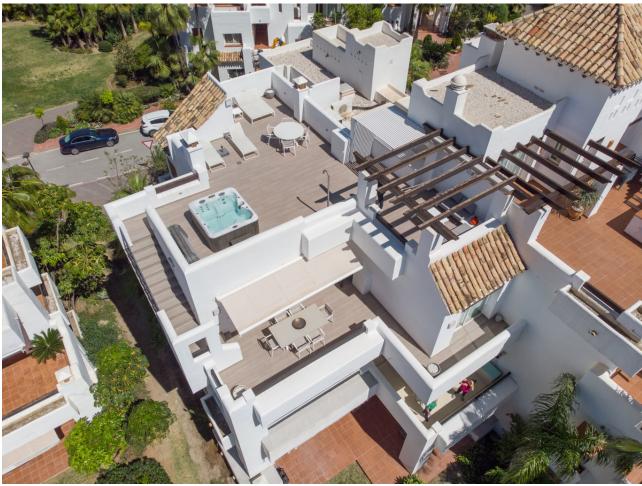

## Sales - Apartment - Benahavís 680.000€

www.mibgroup.es +34 662 58 96 58 info@mibgroup.es

Ref.-ID: MIBGR4695097 Benahavís Apartment

2

2

107 m2

Stunning duplex penthouse with spacious solarium, jacuzzi and panoramic sea and mountain views, Lomas del Marqués, Benahavís Stunning Lomas del Marqués duplex penthouse with terrace and spacious solarium, boasting 360 degree panoramic views. This amazing south west facing property has panoramic mountain and sea views. The jacuzzi and outdoor kitchen on the solarium enhance the outdoor living experience. The exclusive residential area Lomas del Marques is gated with 24-hour security. It's designed in the style of a traditional Andalusian white village by the architectural studio Hugo Torrico. They designed, among others, the famous Puente Romano and Marbella Club hotels. The community has two communal pool areas, amazing gardens and a gym. It is located within walking distance from a supermarket and an international school, close to the beach and a short drive will bring you to Puerto Banus, Marbella, Benahavis, San Pedro de Alcántara or Estepona. There are several Golf courses within a two kilometre radius and a trackman driving range across the street. The TrackMan Driving Range system is used by 96 of the World's top 100 golfers to improve their game and now you can sharpen up your game with the same transformational radar technology and mobile app.