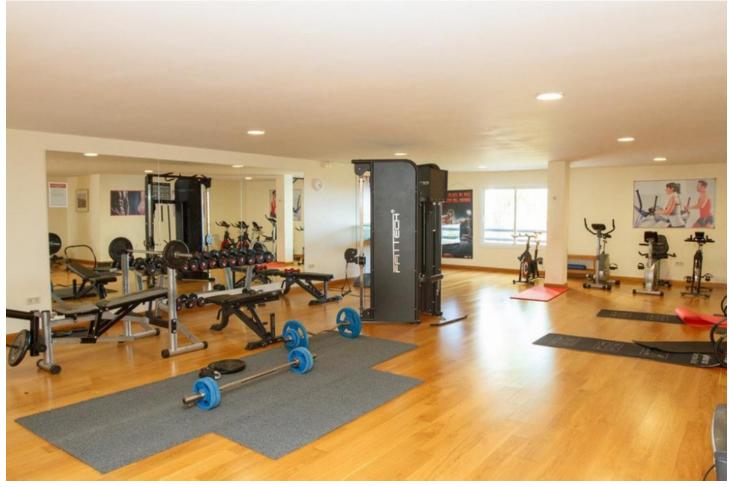

## Sales - Apartment - Benahavís 680.000€

www.mibgroup.es +34 662 58 96 58 info@mibgroup.es

Ref.-ID: MIBGR4695097 Benahavís Apartment

2

2

107 m2

Stunning duplex penthouse with spacious solarium, jacuzzi and panoramic sea and mountain views, Lomas del Marqués, Benahavís Stunning Lomas del Marqués duplex penthouse with terrace and spacious solarium, boasting 360 degree panoramic views. This amazing south west facing property has panoramic mountain and sea views. The jacuzzi and outdoor kitchen on the solarium enhance the outdoor living experience. The exclusive residential area Lomas del Marques is gated with 24-hour security. It's designed in the style of a traditional Andalusian white village by the architectural studio Hugo Torrico. They designed, among others, the famous Puente Romano and Marbella Club hotels. The community has two communal pool areas, amazing gardens and a gym. It is located within walking distance from a supermarket and an international school, close to the beach and a short drive will bring you to Puerto Banus, Marbella, Benahavis, San Pedro de Alcántara or Estepona. There are several Golf courses within a two kilometre radius and a trackman driving range across the street. The TrackMan Driving Range system is used by 96 of the World's top 100 golfers to improve their game and now you can sharpen up your game with the same transformational radar technology and mobile app.