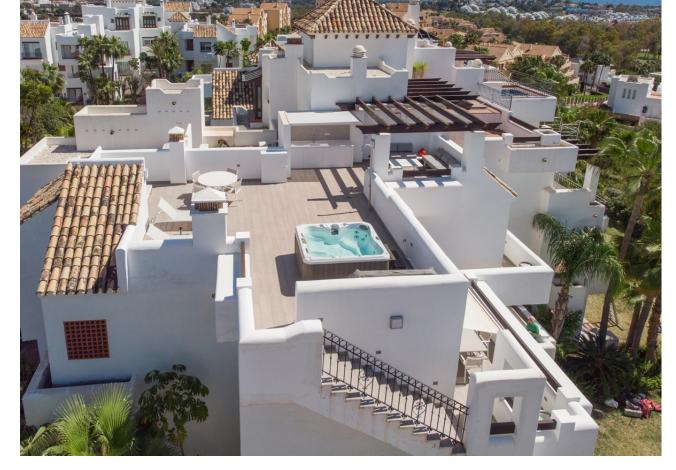

## Sales - Apartment - Benahavís 680.000€

www.mibgroup.es +34 662 58 96 58 info@mibgroup.es

Ref.-ID: MIBGR4695097 Benahavís Apartment

2

2

107 m2

Stunning duplex penthouse with spacious solarium, jacuzzi and panoramic sea and mountain views, Lomas del Marqués, Benahavís Stunning Lomas del Marqués duplex penthouse with terrace and spacious solarium, boasting 360 degree panoramic views. This amazing south west facing property has panoramic mountain and sea views. The jacuzzi and outdoor kitchen on the solarium enhance the outdoor living experience. The exclusive residential area Lomas del Marques is gated with 24-hour security. It's designed in the style of a traditional Andalusian white village by the architectural studio Hugo Torrico. They designed, among others, the famous Puente Romano and Marbella Club hotels. The community has two communal pool areas, amazing gardens and a gym. It is located within walking distance from a supermarket and an international school, close to the beach and a short drive will bring you to Puerto Banus, Marbella, Benahavis, San Pedro de Alcántara or Estepona. There are several Golf courses within a two kilometre radius and a trackman driving range across the street. The TrackMan Driving Range system is used by 96 of the World's top 100 golfers to improve their game and now you can sharpen up your game with the same transformational radar technology and mobile app.