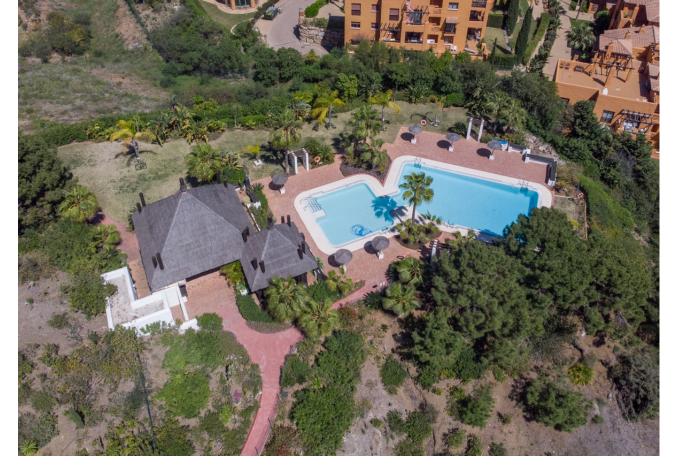

## Sales - Apartment - Benahavís 680.000€

www.mibgroup.es +34 662 58 96 58 info@mibgroup.es

Ref.-ID: MIBGR4695097 Benahavís Apartment

2

2

107 m2

Stunning duplex penthouse with spacious solarium, jacuzzi and panoramic sea and mountain views, Lomas del Marqués, Benahavís Stunning Lomas del Marqués duplex penthouse with terrace and spacious solarium, boasting 360 degree panoramic views. This amazing south west facing property has panoramic mountain and sea views. The jacuzzi and outdoor kitchen on the solarium enhance the outdoor living experience. The exclusive residential area Lomas del Marques is gated with 24-hour security. It's designed in the style of a traditional Andalusian white village by the architectural studio Hugo Torrico. They designed, among others, the famous Puente Romano and Marbella Club hotels. The community has two communal pool areas, amazing gardens and a gym. It is located within walking distance from a supermarket and an international school, close to the beach and a short drive will bring you to Puerto Banus, Marbella, Benahavis, San Pedro de Alcántara or Estepona. There are several Golf courses within a two kilometre radius and a trackman driving range across the street. The TrackMan Driving Range system is used by 96 of the World's top 100 golfers to improve their game and now you can sharpen up your game with the same transformational radar technology and mobile app.