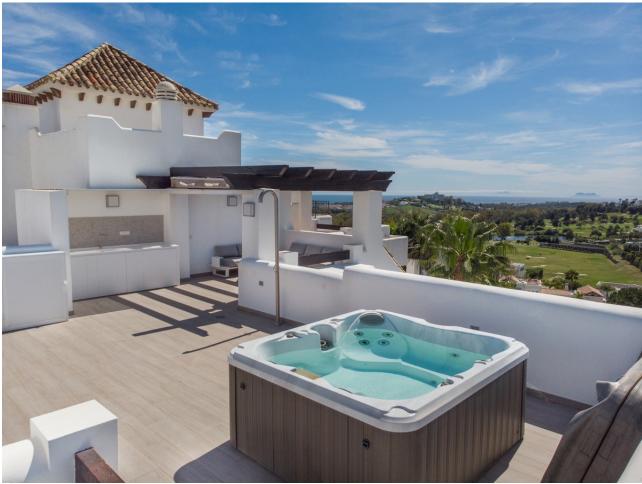

## Sales - Apartment - Benahavís 680.000€

www.mibgroup.es +34 662 58 96 58 info@mibgroup.es

Ref.-ID: MIBGR4695097 Benahavís Apartment

2

2

107 m2

Stunning duplex penthouse with spacious solarium, jacuzzi and panoramic sea and mountain views, Lomas del Marqués, Benahavís Stunning Lomas del Marqués duplex penthouse with terrace and spacious solarium, boasting 360 degree panoramic views. This amazing south west facing property has panoramic mountain and sea views. The jacuzzi and outdoor kitchen on the solarium enhance the outdoor living experience. The exclusive residential area Lomas del Marques is gated with 24-hour security. It's designed in the style of a traditional Andalusian white village by the architectural studio Hugo Torrico. They designed, among others, the famous Puente Romano and Marbella Club hotels. The community has two communal pool areas, amazing gardens and a gym. It is located within walking distance from a supermarket and an international school, close to the beach and a short drive will bring you to Puerto Banus, Marbella, Benahavis, San Pedro de Alcántara or Estepona. There are several Golf courses within a two kilometre radius and a trackman driving range across the street. The TrackMan Driving Range system is used by 96 of the World's top 100 golfers to improve their game and now you can sharpen up your game with the same transformational radar technology and mobile app.