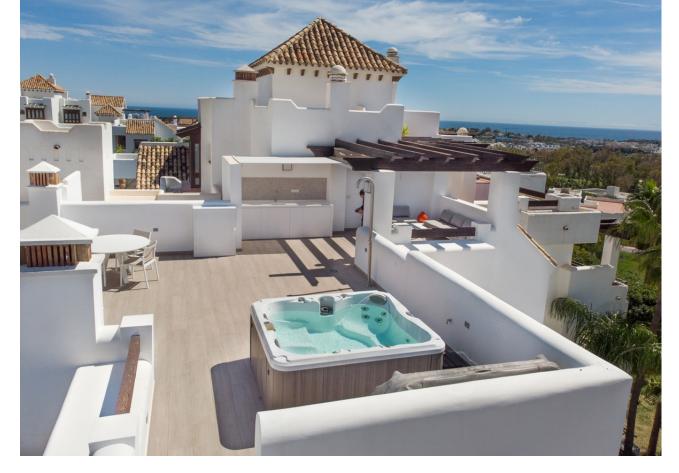

## Sales - Apartment - Benahavís 680.000€

www.mibgroup.es +34 662 58 96 58 info@mibgroup.es

Ref.-ID: MIBGR4695097 Benahavís Apartment

2

2

107 m2

Stunning duplex penthouse with spacious solarium, jacuzzi and panoramic sea and mountain views, Lomas del Marqués, Benahavís Stunning Lomas del Marqués duplex penthouse with terrace and spacious solarium, boasting 360 degree panoramic views. This amazing south west facing property has panoramic mountain and sea views. The jacuzzi and outdoor kitchen on the solarium enhance the outdoor living experience. The exclusive residential area Lomas del Marques is gated with 24-hour security. It's designed in the style of a traditional Andalusian white village by the architectural studio Hugo Torrico. They designed, among others, the famous Puente Romano and Marbella Club hotels. The community has two communal pool areas, amazing gardens and a gym. It is located within walking distance from a supermarket and an international school, close to the beach and a short drive will bring you to Puerto Banus, Marbella, Benahavis, San Pedro de Alcántara or Estepona. There are several Golf courses within a two kilometre radius and a trackman driving range across the street. The TrackMan Driving Range system is used by 96 of the World's top 100 golfers to improve their game and now you can sharpen up your game with the same transformational radar technology and mobile app.