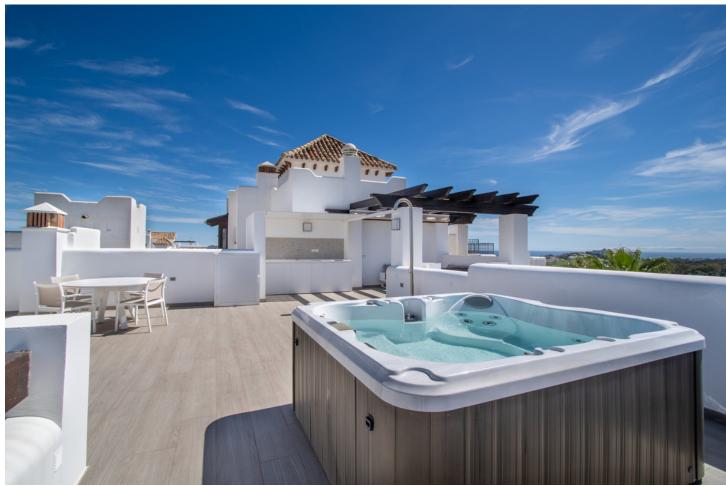

## Sales - Apartment - Benahavís 680.000€

www.mibgroup.es +34 662 58 96 58 info@mibgroup.es

Ref.-ID: MIBGR4695097 Benahavís Apartment

2

2

107 m2

Stunning duplex penthouse with spacious solarium, jacuzzi and panoramic sea and mountain views, Lomas del Marqués, Benahavís Stunning Lomas del Marqués duplex penthouse with terrace and spacious solarium, boasting 360 degree panoramic views. This amazing south west facing property has panoramic mountain and sea views. The jacuzzi and outdoor kitchen on the solarium enhance the outdoor living experience. The exclusive residential area Lomas del Marques is gated with 24-hour security. It's designed in the style of a traditional Andalusian white village by the architectural studio Hugo Torrico. They designed, among others, the famous Puente Romano and Marbella Club hotels. The community has two communal pool areas, amazing gardens and a gym. It is located within walking distance from a supermarket and an international school, close to the beach and a short drive will bring you to Puerto Banus, Marbella, Benahavis, San Pedro de Alcántara or Estepona. There are several Golf courses within a two kilometre radius and a trackman driving range across the street. The TrackMan Driving Range system is used by 96 of the World's top 100 golfers to improve their game and now you can sharpen up your game with the same transformational radar technology and mobile app.