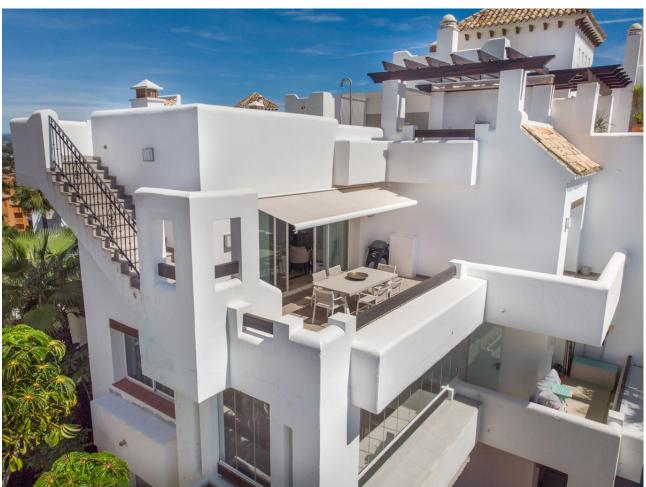

## Sales - Apartment - Benahavís 680.000€

www.mibgroup.es +34 662 58 96 58 info@mibgroup.es

Ref.-ID: MIBGR4695097 Benahavís Apartment

2

2

107 m2

Stunning duplex penthouse with spacious solarium, jacuzzi and panoramic sea and mountain views, Lomas del Marqués, Benahavís Stunning Lomas del Marqués duplex penthouse with terrace and spacious solarium, boasting 360 degree panoramic views. This amazing south west facing property has panoramic mountain and sea views. The jacuzzi and outdoor kitchen on the solarium enhance the outdoor living experience. The exclusive residential area Lomas del Marques is gated with 24-hour security. It's designed in the style of a traditional Andalusian white village by the architectural studio Hugo Torrico. They designed, among others, the famous Puente Romano and Marbella Club hotels. The community has two communal pool areas, amazing gardens and a gym. It is located within walking distance from a supermarket and an international school, close to the beach and a short drive will bring you to Puerto Banus, Marbella, Benahavis, San Pedro de Alcántara or Estepona. There are several Golf courses within a two kilometre radius and a trackman driving range across the street. The TrackMan Driving Range system is used by 96 of the World's top 100 golfers to improve their game and now you can sharpen up your game with the same transformational radar technology and mobile app.