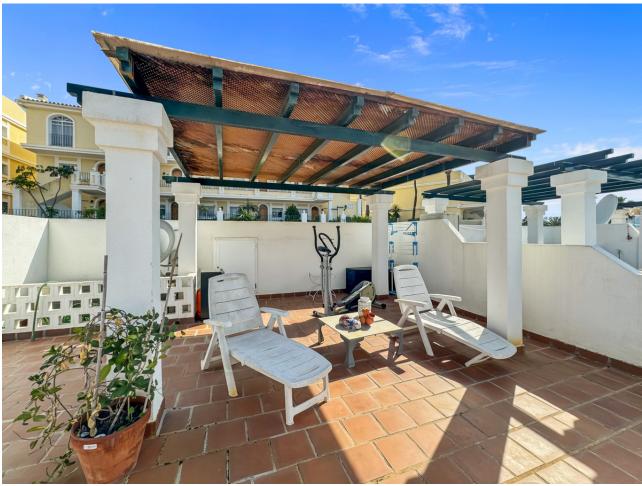

## Sales - Apartment - Marbella 437.000€

www.mibgroup.es +34 662 58 96 58 info@mibgroup.es Community: 1,908 EUR / year IBI: 603 EUR / year Rubbish: 92 EUR / year

2

Luxury Resale Contemporary

2

72 m2

\*\*\* Spectacular Duplex Apartment in Front of the Golf in Marbella \*\*\* 2 Bedrooms and 1 Bathroom \*\*\* Private Terrace and Solarium of 40 m2 \*\*\* Stunning Views of the Golf Course and La Concha Mountain \*\*\* Fully Equipped Renovated Kitchen Siemens \*\*\* Condition Excellent hours \*\*\* Marble Floors \*\*\* Centralized Air Conditioning \*\*\* Underground Parking Space \*\*\* Gated Complex with Swimming Pools, Fountains and Mature Gardens \*\*\* 24-hour Security and Concierge \*\*\* Location Ideal In Front of the Aloha Golf Course \*\*\* Easy Access to Marbella and Puerto Banús \*\*\* Surrounded by Golf Courses, Beaches, Restaurants, International Schools and Other Services \*\*\* Ask for the Video!!! \*\*\*