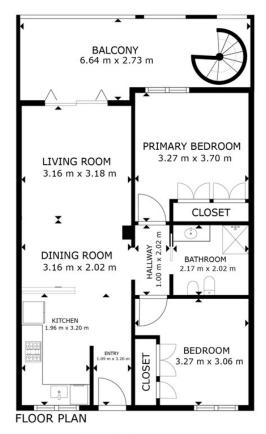

GROSS INTERNAL AREA
FLOOR PLAN: 57 m<sup>2</sup>
EXCLUDED AREA: BALCONY: 14 m<sup>2</sup>
SIZES AND DIMENSIONS ARE APPROXIMATE, ACTUAL MAY VARY.

Matterport