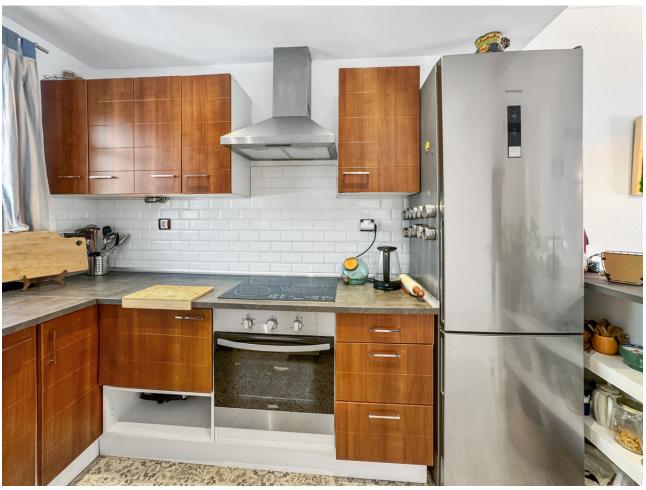

## Sales - Apartment - Marbella 437.000€

www.mibgroup.es +34 662 58 96 58 info@mibgroup.es Community: 1,908 EUR / year IBI: 603 EUR / year Rubbish: 92 EUR / year

2

Luxury Resale Contemporary

2

72 m2

\*\*\* Spectacular Duplex Apartment in Front of the Golf in Marbella \*\*\* 2 Bedrooms and 1 Bathroom \*\*\* Private Terrace and Solarium of 40 m2 \*\*\* Stunning Views of the Golf Course and La Concha Mountain \*\*\* Fully Equipped Renovated Kitchen Siemens \*\*\* Condition Excellent hours \*\*\* Marble Floors \*\*\* Centralized Air Conditioning \*\*\* Underground Parking Space \*\*\* Gated Complex with Swimming Pools, Fountains and Mature Gardens \*\*\* 24-hour Security and Concierge \*\*\* Location Ideal In Front of the Aloha Golf Course \*\*\* Easy Access to Marbella and Puerto Banús \*\*\* Surrounded by Golf Courses, Beaches, Restaurants, International Schools and Other Services \*\*\* Ask for the Video!!! \*\*\*