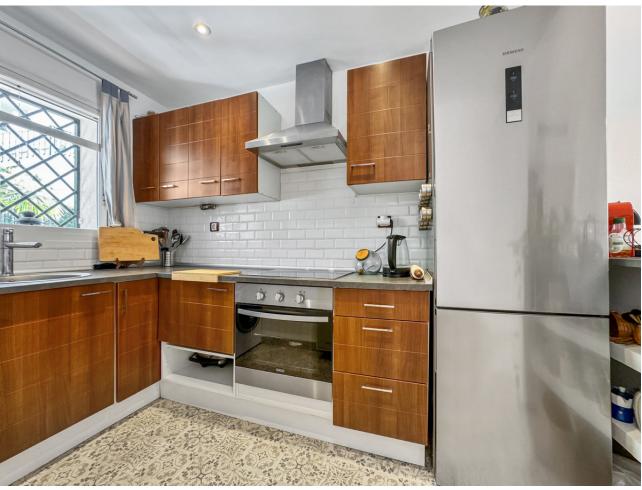

## Sales - Apartment - Marbella 437.000€

www.mibgroup.es +34 662 58 96 58 info@mibgroup.es Community: 1,908 EUR / year IBI: 603 EUR / year Rubbish: 92 EUR / year

2

Luxury Resale Contemporary

2

72 m2

\*\*\* Spectacular Duplex Apartment in Front of the Golf in Marbella \*\*\* 2 Bedrooms and 1 Bathroom \*\*\* Private Terrace and Solarium of 40 m2 \*\*\* Stunning Views of the Golf Course and La Concha Mountain \*\*\* Fully Equipped Renovated Kitchen Siemens \*\*\* Condition Excellent hours \*\*\* Marble Floors \*\*\* Centralized Air Conditioning \*\*\* Underground Parking Space \*\*\* Gated Complex with Swimming Pools, Fountains and Mature Gardens \*\*\* 24-hour Security and Concierge \*\*\* Location Ideal In Front of the Aloha Golf Course \*\*\* Easy Access to Marbella and Puerto Banús \*\*\* Surrounded by Golf Courses, Beaches, Restaurants, International Schools and Other Services \*\*\* Ask for the Video!!! \*\*\*