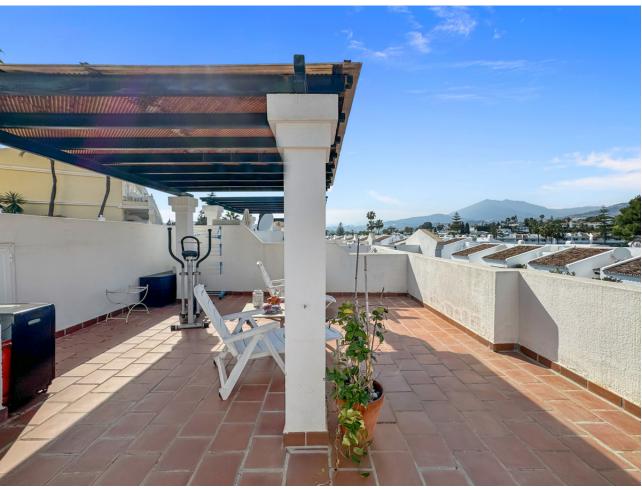

## Sales - Apartment - Marbella 437.000€

www.mibgroup.es +34 662 58 96 58 info@mibgroup.es Community: 1,908 EUR / year IBI: 603 EUR / year Rubbish: 92 EUR / year

2

Luxury Resale Contemporary

2

72 m2

\*\*\* Spectacular Duplex Apartment in Front of the Golf in Marbella \*\*\* 2 Bedrooms and 1 Bathroom \*\*\* Private Terrace and Solarium of 40 m2 \*\*\* Stunning Views of the Golf Course and La Concha Mountain \*\*\* Fully Equipped Renovated Kitchen Siemens \*\*\* Condition Excellent hours \*\*\* Marble Floors \*\*\* Centralized Air Conditioning \*\*\* Underground Parking Space \*\*\* Gated Complex with Swimming Pools, Fountains and Mature Gardens \*\*\* 24-hour Security and Concierge \*\*\* Location Ideal In Front of the Aloha Golf Course \*\*\* Easy Access to Marbella and Puerto Banús \*\*\* Surrounded by Golf Courses, Beaches, Restaurants, International Schools and Other Services \*\*\* Ask for the Video!!! \*\*\*