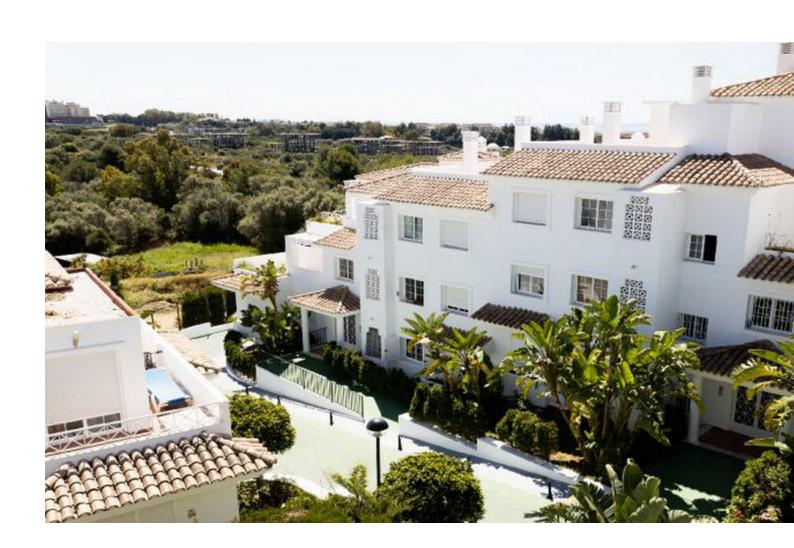

## Sales - Apartment - Río Real 316.000€

www.mibgroup.es +34 662 58 96 58 info@mibgroup.es

Ref.-ID: MIBGR4695121 Río Real Apartment

2

2

126 m2

Ground Floor Apartment, Río Real, Costa del Sol. 2 Bedrooms, 2 Bathrooms, Built 126 m². Setting: Frontline Golf, Suburban, Close To Golf, Close To Sea, Urbanisation. Orientation: South. Condition: Excellent. Pool: Communal. Climate Control: Air Conditioning, Fireplace. Features: Lift, Fitted Wardrobes, Private Terrace, Utility Room, Marble Flooring. Furniture: Not Furnished. Kitchen: Partially Fitted. Garden: Communal. Utilities: Electricity, Drinkable Water, Telephone. Category: Bargain, Beachfront, Cheap, Distressed, Golf, Holiday Homes, Investment, Luxury, Repossession.