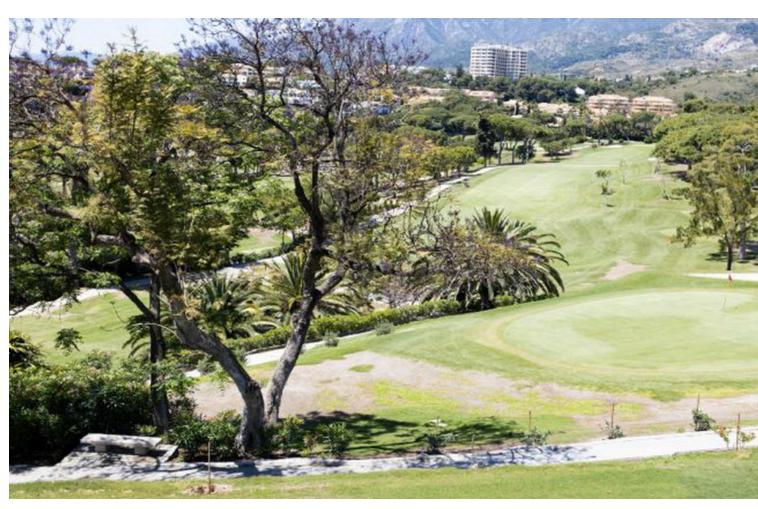

## Sales - Apartment - Río Real 316.000€

www.mibgroup.es +34 662 58 96 58 info@mibgroup.es

Ref.-ID: MIBGR4695121 Río Real Apartment

2

2

126 m2

Ground Floor Apartment, Río Real, Costa del Sol. 2 Bedrooms, 2 Bathrooms, Built 126 m². Setting: Frontline Golf, Suburban, Close To Golf, Close To Sea, Urbanisation. Orientation: South. Condition: Excellent. Pool: Communal. Climate Control: Air Conditioning, Fireplace. Features: Lift, Fitted Wardrobes, Private Terrace, Utility Room, Marble Flooring. Furniture: Not Furnished. Kitchen: Partially Fitted. Garden: Communal. Utilities: Electricity, Drinkable Water, Telephone. Category: Bargain, Beachfront, Cheap, Distressed, Golf, Holiday Homes, Investment, Luxury, Repossession.

| Setting Frontline Golf Suburban Close To Golf Close To Sea Urbanisation | Orientation South                                                           | <b>Condition</b> • Excellent                                                                           | <b>Pool</b><br>Communal  |
|-------------------------------------------------------------------------|-----------------------------------------------------------------------------|--------------------------------------------------------------------------------------------------------|--------------------------|
| Climate Control Air Conditioning Fireplace                              | Features Lift Fitted Wardrobes Private Terrace Utility Room Marble Flooring | Furniture Not Furnished                                                                                | Kitchen Partially Fitted |
| Garden<br>Communal                                                      | Utilities Electricity Drinkable Water Telephone                             | Category  Bargain  Beachfront  Cheap  Distressed  Golf  Holiday Homes Investment  Luxury  Repossession |                          |