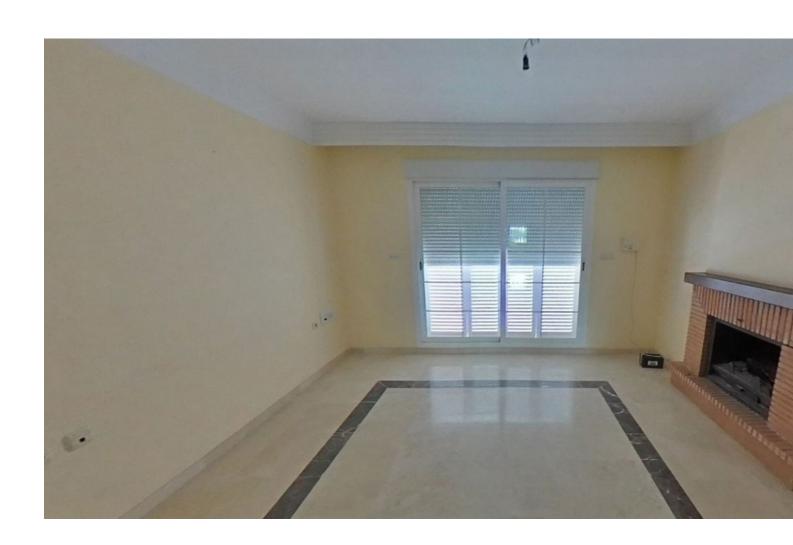

## Sales - Apartment - Río Real 316.000€

www.mibgroup.es +34 662 58 96 58 info@mibgroup.es

Ref.-ID: MIBGR4695121 Río Real Apartment

2

2

126 m2

Ground Floor Apartment, Río Real, Costa del Sol. 2 Bedrooms, 2 Bathrooms, Built 126 m². Setting: Frontline Golf, Suburban, Close To Golf, Close To Sea, Urbanisation. Orientation: South. Condition: Excellent. Pool: Communal. Climate Control: Air Conditioning, Fireplace. Features: Lift, Fitted Wardrobes, Private Terrace, Utility Room, Marble Flooring. Furniture: Not Furnished. Kitchen: Partially Fitted. Garden: Communal. Utilities: Electricity, Drinkable Water, Telephone. Category: Bargain, Beachfront, Cheap, Distressed, Golf, Holiday Homes, Investment, Luxury, Repossession.

| Setting Frontline Golf Suburban Close To Golf Close To Sea Urbanisation | Orientation South                                                           | <b>Condition</b> • Excellent                                                                           | <b>Pool</b><br>Communal  |
|-------------------------------------------------------------------------|-----------------------------------------------------------------------------|--------------------------------------------------------------------------------------------------------|--------------------------|
| Climate Control Air Conditioning Fireplace                              | Features Lift Fitted Wardrobes Private Terrace Utility Room Marble Flooring | Furniture Not Furnished                                                                                | Kitchen Partially Fitted |
| Garden<br>Communal                                                      | Utilities Electricity Drinkable Water Telephone                             | Category  Bargain  Beachfront  Cheap  Distressed  Golf  Holiday Homes Investment  Luxury  Repossession |                          |