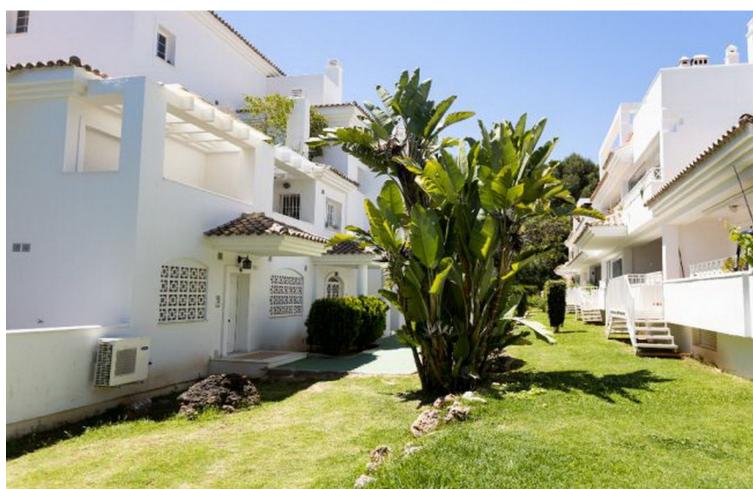

## Sales - Apartment - Río Real 316.000€

www.mibgroup.es +34 662 58 96 58 info@mibgroup.es

Ref.-ID: MIBGR4695121 Río Real Apartment

2

2

126 m2

Ground Floor Apartment, Río Real, Costa del Sol. 2 Bedrooms, 2 Bathrooms, Built 126 m². Setting: Frontline Golf, Suburban, Close To Golf, Close To Sea, Urbanisation. Orientation: South. Condition: Excellent. Pool: Communal. Climate Control: Air Conditioning, Fireplace. Features: Lift, Fitted Wardrobes, Private Terrace, Utility Room, Marble Flooring. Furniture: Not Furnished. Kitchen: Partially Fitted. Garden: Communal. Utilities: Electricity, Drinkable Water, Telephone. Category: Bargain, Beachfront, Cheap, Distressed, Golf, Holiday Homes, Investment, Luxury, Repossession.