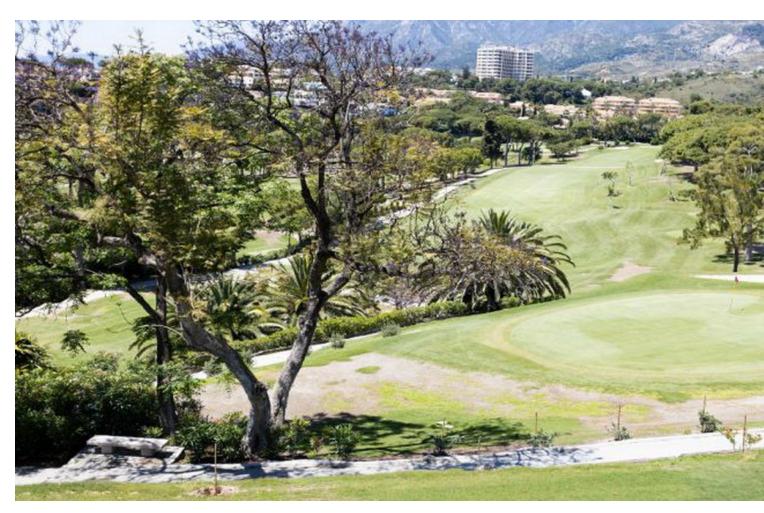

## Sales - Apartment - Río Real 316.000€

www.mibgroup.es +34 662 58 96 58 info@mibgroup.es

Ref.-ID: MIBGR4695121 Río Real Apartment

2

2

126 m2

Ground Floor Apartment, Río Real, Costa del Sol. 2 Bedrooms, 2 Bathrooms, Built 126 m². Setting: Frontline Golf, Suburban, Close To Golf, Close To Sea, Urbanisation. Orientation: South. Condition: Excellent. Pool: Communal. Climate Control: Air Conditioning, Fireplace. Features: Lift, Fitted Wardrobes, Private Terrace, Utility Room, Marble Flooring. Furniture: Not Furnished. Kitchen: Partially Fitted. Garden: Communal. Utilities: Electricity, Drinkable Water, Telephone. Category: Bargain, Beachfront, Cheap, Distressed, Golf, Holiday Homes, Investment, Luxury, Repossession.