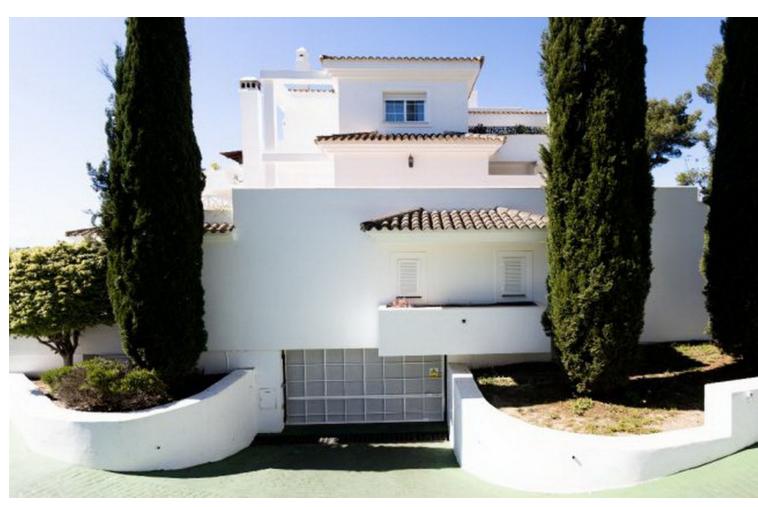

## Sales - Apartment - Río Real 316.000€

www.mibgroup.es +34 662 58 96 58 info@mibgroup.es

Ref.-ID: MIBGR4695121 Río Real Apartment

2

2

126 m2

Ground Floor Apartment, Río Real, Costa del Sol. 2 Bedrooms, 2 Bathrooms, Built 126 m². Setting: Frontline Golf, Suburban, Close To Golf, Close To Sea, Urbanisation. Orientation: South. Condition: Excellent. Pool: Communal. Climate Control: Air Conditioning, Fireplace. Features: Lift, Fitted Wardrobes, Private Terrace, Utility Room, Marble Flooring. Furniture: Not Furnished. Kitchen: Partially Fitted. Garden: Communal. Utilities: Electricity, Drinkable Water, Telephone. Category: Bargain, Beachfront, Cheap, Distressed, Golf, Holiday Homes, Investment, Luxury, Repossession.