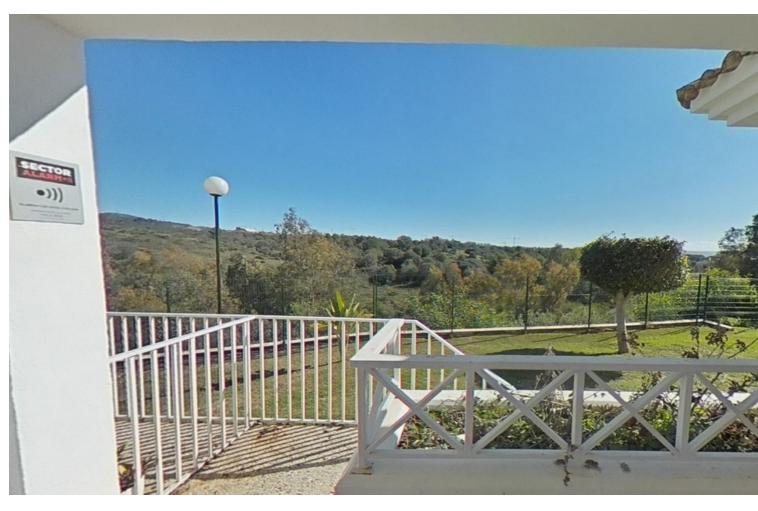

## Sales - Apartment - Río Real 316.000€

www.mibgroup.es +34 662 58 96 58 info@mibgroup.es

Ref.-ID: MIBGR4695121 Río Real Apartment

2

2

126 m2

Ground Floor Apartment, Río Real, Costa del Sol. 2 Bedrooms, 2 Bathrooms, Built 126 m². Setting: Frontline Golf, Suburban, Close To Golf, Close To Sea, Urbanisation. Orientation: South. Condition: Excellent. Pool: Communal. Climate Control: Air Conditioning, Fireplace. Features: Lift, Fitted Wardrobes, Private Terrace, Utility Room, Marble Flooring. Furniture: Not Furnished. Kitchen: Partially Fitted. Garden: Communal. Utilities: Electricity, Drinkable Water, Telephone. Category: Bargain, Beachfront, Cheap, Distressed, Golf, Holiday Homes, Investment, Luxury, Repossession.

| Setting Frontline Golf Suburban Close To Golf Close To Sea Urbanisation | Orientation South                                                           | <b>Condition</b> • Excellent                                                                           | <b>Pool</b><br>Communal  |
|-------------------------------------------------------------------------|-----------------------------------------------------------------------------|--------------------------------------------------------------------------------------------------------|--------------------------|
| Climate Control Air Conditioning Fireplace                              | Features Lift Fitted Wardrobes Private Terrace Utility Room Marble Flooring | Furniture Not Furnished                                                                                | Kitchen Partially Fitted |
| Garden<br>Communal                                                      | Utilities Electricity Drinkable Water Telephone                             | Category  Bargain  Beachfront  Cheap  Distressed  Golf  Holiday Homes Investment  Luxury  Repossession |                          |