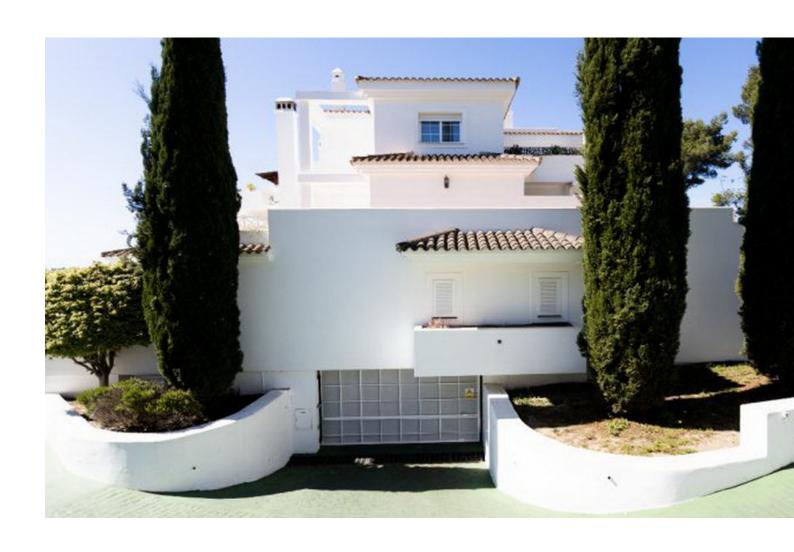

## Sales - Apartment - Río Real 316.000€

www.mibgroup.es +34 662 58 96 58 info@mibgroup.es

Ref.-ID: MIBGR4695121 Río Real Apartment

2

2

126 m2

Ground Floor Apartment, Río Real, Costa del Sol. 2 Bedrooms, 2 Bathrooms, Built 126 m². Setting: Frontline Golf, Suburban, Close To Golf, Close To Sea, Urbanisation. Orientation: South. Condition: Excellent. Pool: Communal. Climate Control: Air Conditioning, Fireplace. Features: Lift, Fitted Wardrobes, Private Terrace, Utility Room, Marble Flooring. Furniture: Not Furnished. Kitchen: Partially Fitted. Garden: Communal. Utilities: Electricity, Drinkable Water, Telephone. Category: Bargain, Beachfront, Cheap, Distressed, Golf, Holiday Homes, Investment, Luxury, Repossession.