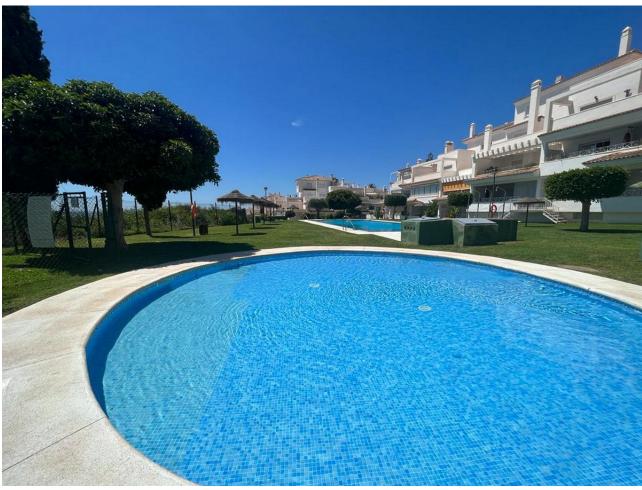

## Sales - Apartment - Río Real 316.000€

www.mibgroup.es +34 662 58 96 58 info@mibgroup.es

Ref.-ID: MIBGR4695121 Río Real Apartment

2

2

126 m2

Ground Floor Apartment, Río Real, Costa del Sol. 2 Bedrooms, 2 Bathrooms, Built 126 m². Setting: Frontline Golf, Suburban, Close To Golf, Close To Sea, Urbanisation. Orientation: South. Condition: Excellent. Pool: Communal. Climate Control: Air Conditioning, Fireplace. Features: Lift, Fitted Wardrobes, Private Terrace, Utility Room, Marble Flooring. Furniture: Not Furnished. Kitchen: Partially Fitted. Garden: Communal. Utilities: Electricity, Drinkable Water, Telephone. Category: Bargain, Beachfront, Cheap, Distressed, Golf, Holiday Homes, Investment, Luxury, Repossession.

| Setting Frontline Golf Suburban Close To Golf Close To Sea Urbanisation | Orientation South                                                           | <b>Condition</b> • Excellent                                                                           | <b>Pool</b><br>Communal  |
|-------------------------------------------------------------------------|-----------------------------------------------------------------------------|--------------------------------------------------------------------------------------------------------|--------------------------|
| Climate Control Air Conditioning Fireplace                              | Features Lift Fitted Wardrobes Private Terrace Utility Room Marble Flooring | Furniture Not Furnished                                                                                | Kitchen Partially Fitted |
| Garden<br>Communal                                                      | Utilities Electricity Drinkable Water Telephone                             | Category  Bargain  Beachfront  Cheap  Distressed  Golf  Holiday Homes Investment  Luxury  Repossession |                          |