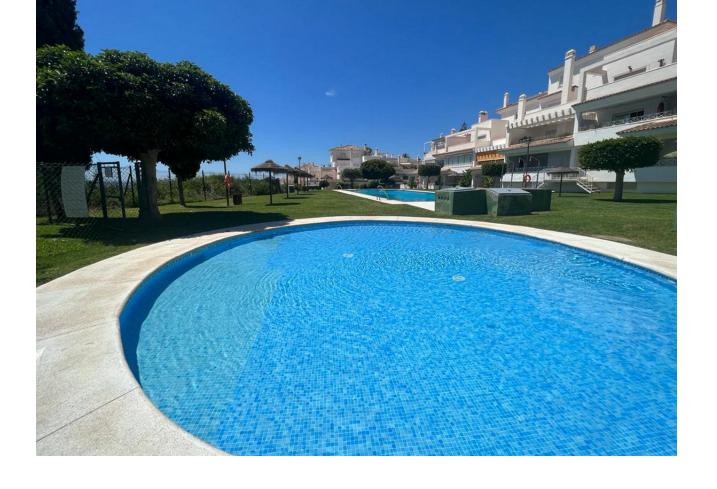

## Sales - Apartment - Río Real 316.000€

www.mibgroup.es +34 662 58 96 58 info@mibgroup.es

Ref.-ID: MIBGR4695121 Río Real Apartment

2

2

126 m2

Ground Floor Apartment, Río Real, Costa del Sol. 2 Bedrooms, 2 Bathrooms, Built 126 m². Setting: Frontline Golf, Suburban, Close To Golf, Close To Sea, Urbanisation. Orientation: South. Condition: Excellent. Pool: Communal. Climate Control: Air Conditioning, Fireplace. Features: Lift, Fitted Wardrobes, Private Terrace, Utility Room, Marble Flooring. Furniture: Not Furnished. Kitchen: Partially Fitted. Garden: Communal. Utilities: Electricity, Drinkable Water, Telephone. Category: Bargain, Beachfront, Cheap, Distressed, Golf, Holiday Homes, Investment, Luxury, Repossession.

| Setting Frontline Golf Suburban Close To Golf Close To Sea Urbanisation | Orientation South                                                           | <b>Condition</b> • Excellent                                                                           | <b>Pool</b><br>Communal  |
|-------------------------------------------------------------------------|-----------------------------------------------------------------------------|--------------------------------------------------------------------------------------------------------|--------------------------|
| Climate Control Air Conditioning Fireplace                              | Features Lift Fitted Wardrobes Private Terrace Utility Room Marble Flooring | Furniture Not Furnished                                                                                | Kitchen Partially Fitted |
| Garden<br>Communal                                                      | Utilities Electricity Drinkable Water Telephone                             | Category  Bargain  Beachfront  Cheap  Distressed  Golf  Holiday Homes Investment  Luxury  Repossession |                          |