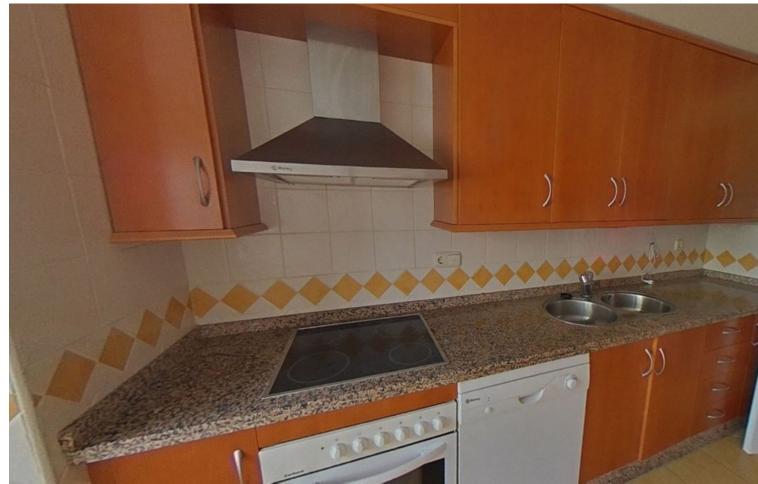

## Sales - Apartment - Río Real 316.000€

www.mibgroup.es +34 662 58 96 58 info@mibgroup.es

Ref.-ID: MIBGR4695121 Río Real Apartment

2

2

126 m2

Ground Floor Apartment, Río Real, Costa del Sol. 2 Bedrooms, 2 Bathrooms, Built 126 m². Setting: Frontline Golf, Suburban, Close To Golf, Close To Sea, Urbanisation. Orientation: South. Condition: Excellent. Pool: Communal. Climate Control: Air Conditioning, Fireplace. Features: Lift, Fitted Wardrobes, Private Terrace, Utility Room, Marble Flooring. Furniture: Not Furnished. Kitchen: Partially Fitted. Garden: Communal. Utilities: Electricity, Drinkable Water, Telephone. Category: Bargain, Beachfront, Cheap, Distressed, Golf, Holiday Homes, Investment, Luxury, Repossession.