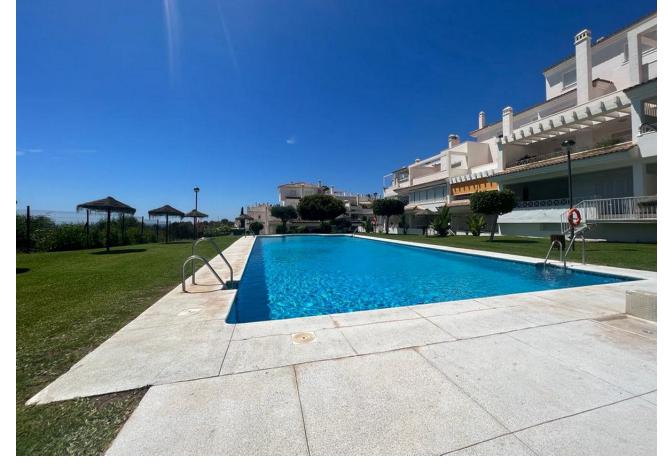

## Sales - Apartment - Río Real 316.000€

www.mibgroup.es +34 662 58 96 58 info@mibgroup.es

Ref.-ID: MIBGR4695121 Río Real Apartment

2

2

126 m2

Ground Floor Apartment, Río Real, Costa del Sol. 2 Bedrooms, 2 Bathrooms, Built 126 m². Setting: Frontline Golf, Suburban, Close To Golf, Close To Sea, Urbanisation. Orientation: South. Condition: Excellent. Pool: Communal. Climate Control: Air Conditioning, Fireplace. Features: Lift, Fitted Wardrobes, Private Terrace, Utility Room, Marble Flooring. Furniture: Not Furnished. Kitchen: Partially Fitted. Garden: Communal. Utilities: Electricity, Drinkable Water, Telephone. Category: Bargain, Beachfront, Cheap, Distressed, Golf, Holiday Homes, Investment, Luxury, Repossession.

| Setting Frontline Golf Suburban Close To Golf Close To Sea Urbanisation | Orientation South                                                           | <b>Condition</b> • Excellent                                                                           | <b>Pool</b><br>Communal  |
|-------------------------------------------------------------------------|-----------------------------------------------------------------------------|--------------------------------------------------------------------------------------------------------|--------------------------|
| Climate Control Air Conditioning Fireplace                              | Features Lift Fitted Wardrobes Private Terrace Utility Room Marble Flooring | Furniture Not Furnished                                                                                | Kitchen Partially Fitted |
| Garden<br>Communal                                                      | Utilities Electricity Drinkable Water Telephone                             | Category  Bargain  Beachfront  Cheap  Distressed  Golf  Holiday Homes Investment  Luxury  Repossession |                          |