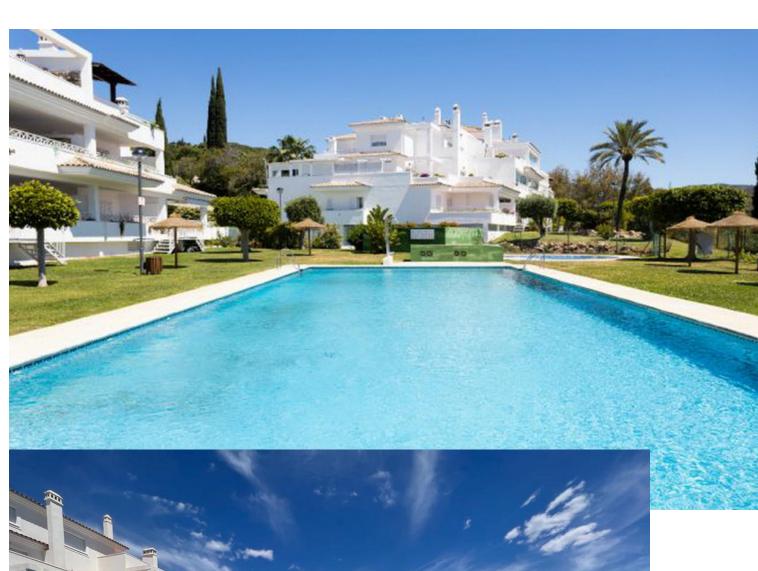

## Sales - Apartment - Río Real 316.000€

www.mibgroup.es +34 662 58 96 58 info@mibgroup.es

Ref.-ID: MIBGR4695121 Río Real Apartment

2

2

126 m2

Ground Floor Apartment, Río Real, Costa del Sol. 2 Bedrooms, 2 Bathrooms, Built 126 m². Setting: Frontline Golf, Suburban, Close To Golf, Close To Sea, Urbanisation. Orientation: South. Condition: Excellent. Pool: Communal. Climate Control: Air Conditioning, Fireplace. Features: Lift, Fitted Wardrobes, Private Terrace, Utility Room, Marble Flooring. Furniture: Not Furnished. Kitchen: Partially Fitted. Garden: Communal. Utilities: Electricity, Drinkable Water, Telephone. Category: Bargain, Beachfront, Cheap, Distressed, Golf, Holiday Homes, Investment, Luxury, Repossession.