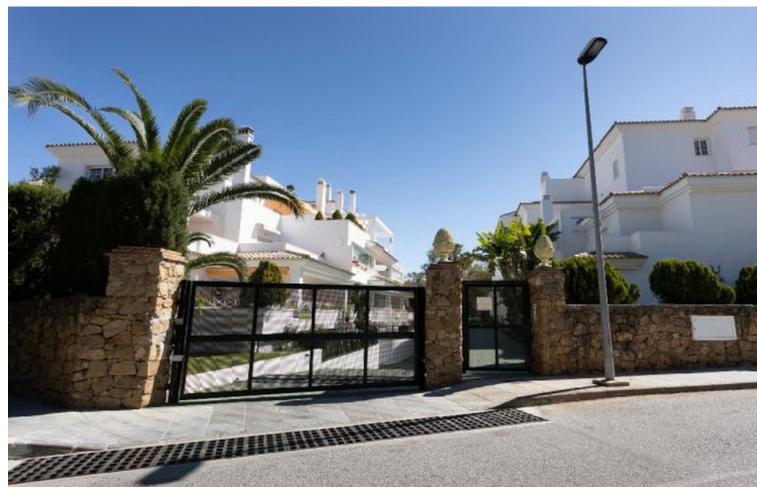

## Sales - Apartment - Río Real 316.000€

www.mibgroup.es +34 662 58 96 58 info@mibgroup.es

Ref.-ID: MIBGR4695121 Río Real Apartment

2

2

126 m2

Ground Floor Apartment, Río Real, Costa del Sol. 2 Bedrooms, 2 Bathrooms, Built 126 m². Setting: Frontline Golf, Suburban, Close To Golf, Close To Sea, Urbanisation. Orientation: South. Condition: Excellent. Pool: Communal. Climate Control: Air Conditioning, Fireplace. Features: Lift, Fitted Wardrobes, Private Terrace, Utility Room, Marble Flooring. Furniture: Not Furnished. Kitchen: Partially Fitted. Garden: Communal. Utilities: Electricity, Drinkable Water, Telephone. Category: Bargain, Beachfront, Cheap, Distressed, Golf, Holiday Homes, Investment, Luxury, Repossession.