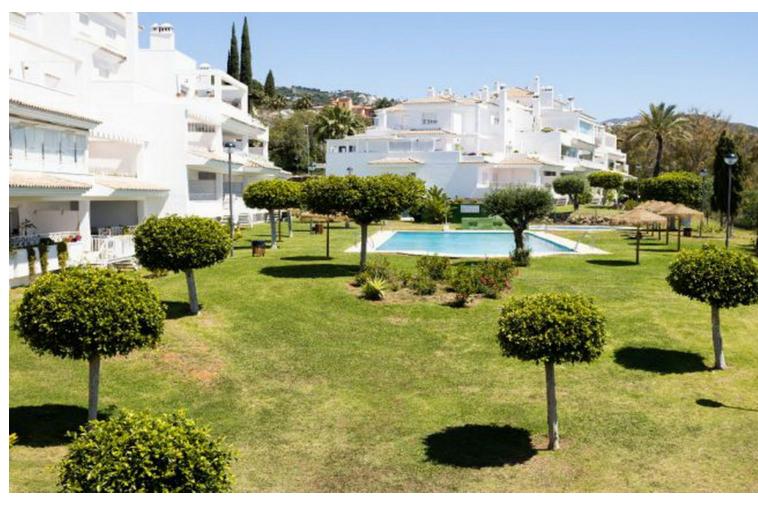

## Sales - Apartment - Río Real 316.000€

www.mibgroup.es +34 662 58 96 58 info@mibgroup.es

Ref.-ID: MIBGR4695121 Río Real Apartment

2

2

126 m2

Ground Floor Apartment, Río Real, Costa del Sol. 2 Bedrooms, 2 Bathrooms, Built 126 m². Setting: Frontline Golf, Suburban, Close To Golf, Close To Sea, Urbanisation. Orientation: South. Condition: Excellent. Pool: Communal. Climate Control: Air Conditioning, Fireplace. Features: Lift, Fitted Wardrobes, Private Terrace, Utility Room, Marble Flooring. Furniture: Not Furnished. Kitchen: Partially Fitted. Garden: Communal. Utilities: Electricity, Drinkable Water, Telephone. Category: Bargain, Beachfront, Cheap, Distressed, Golf, Holiday Homes, Investment, Luxury, Repossession.