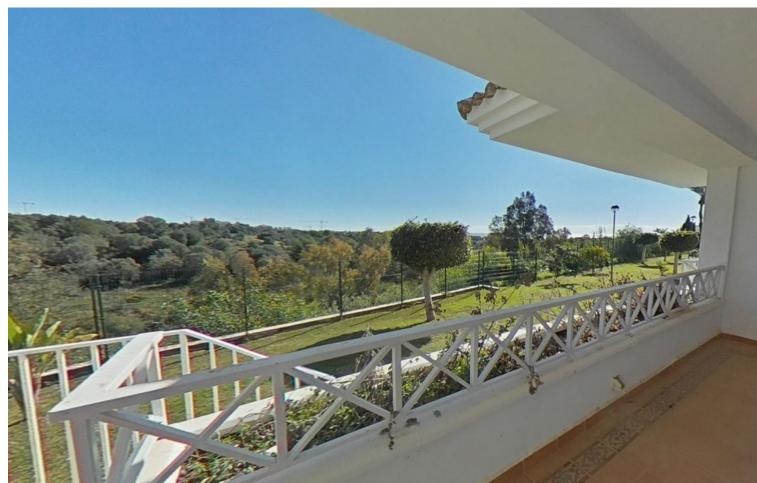

## Sales - Apartment - Río Real 316.000€

www.mibgroup.es +34 662 58 96 58 info@mibgroup.es

Ref.-ID: MIBGR4695121 Río Real Apartment

2

2

126 m2

Ground Floor Apartment, Río Real, Costa del Sol. 2 Bedrooms, 2 Bathrooms, Built 126 m². Setting: Frontline Golf, Suburban, Close To Golf, Close To Sea, Urbanisation. Orientation: South. Condition: Excellent. Pool: Communal. Climate Control: Air Conditioning, Fireplace. Features: Lift, Fitted Wardrobes, Private Terrace, Utility Room, Marble Flooring. Furniture: Not Furnished. Kitchen: Partially Fitted. Garden: Communal. Utilities: Electricity, Drinkable Water, Telephone. Category: Bargain, Beachfront, Cheap, Distressed, Golf, Holiday Homes, Investment, Luxury, Repossession.