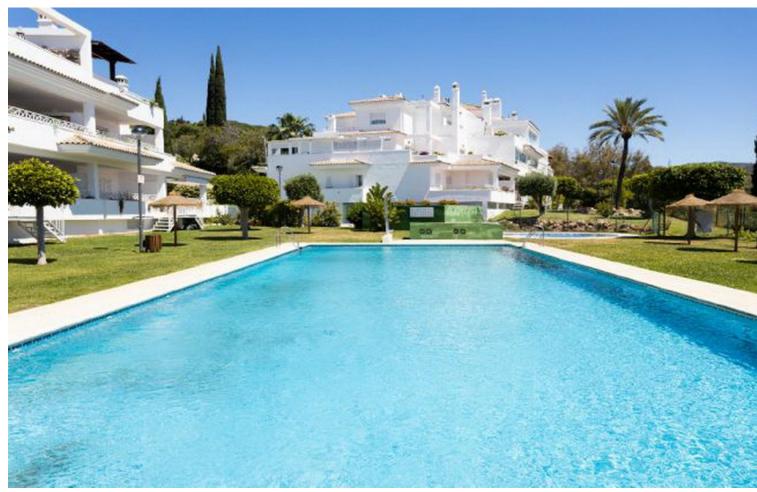

## Sales - Apartment - Río Real 316.000€

www.mibgroup.es +34 662 58 96 58 info@mibgroup.es

Ref.-ID: MIBGR4695121 Río Real Apartment

2

2

126 m2

Ground Floor Apartment, Río Real, Costa del Sol. 2 Bedrooms, 2 Bathrooms, Built 126 m². Setting: Frontline Golf, Suburban, Close To Golf, Close To Sea, Urbanisation. Orientation: South. Condition: Excellent. Pool: Communal. Climate Control: Air Conditioning, Fireplace. Features: Lift, Fitted Wardrobes, Private Terrace, Utility Room, Marble Flooring. Furniture: Not Furnished. Kitchen: Partially Fitted. Garden: Communal. Utilities: Electricity, Drinkable Water, Telephone. Category: Bargain, Beachfront, Cheap, Distressed, Golf, Holiday Homes, Investment, Luxury, Repossession.