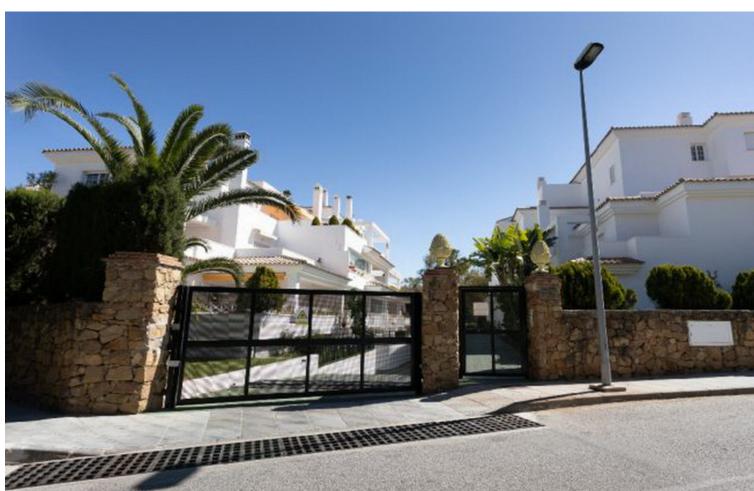

## Sales - Apartment - Río Real 316.000€

www.mibgroup.es +34 662 58 96 58 info@mibgroup.es

Ref.-ID: MIBGR4695121 Río Real Apartment

2

2

126 m2

Ground Floor Apartment, Río Real, Costa del Sol. 2 Bedrooms, 2 Bathrooms, Built 126 m². Setting: Frontline Golf, Suburban, Close To Golf, Close To Sea, Urbanisation. Orientation: South. Condition: Excellent. Pool: Communal. Climate Control: Air Conditioning, Fireplace. Features: Lift, Fitted Wardrobes, Private Terrace, Utility Room, Marble Flooring. Furniture: Not Furnished. Kitchen: Partially Fitted. Garden: Communal. Utilities: Electricity, Drinkable Water, Telephone. Category: Bargain, Beachfront, Cheap, Distressed, Golf, Holiday Homes, Investment, Luxury, Repossession.