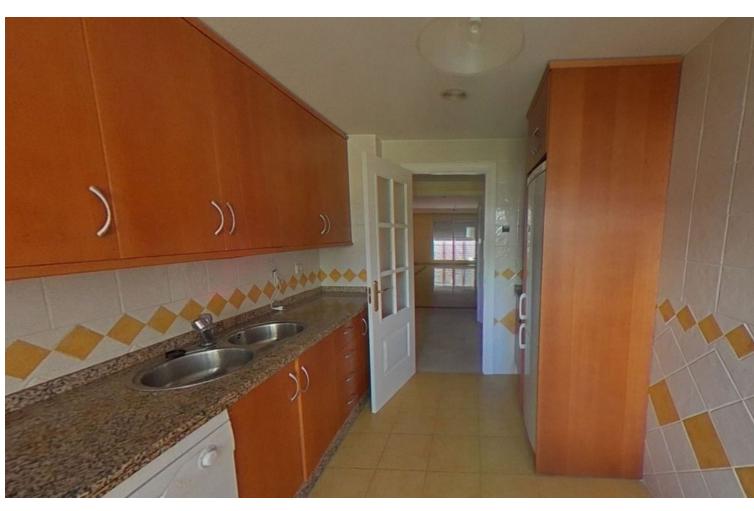

## Sales - Apartment - Río Real 316.000€

www.mibgroup.es +34 662 58 96 58 info@mibgroup.es

Ref.-ID: MIBGR4695121 Río Real Apartment

2

2

126 m2

Ground Floor Apartment, Río Real, Costa del Sol. 2 Bedrooms, 2 Bathrooms, Built 126 m². Setting: Frontline Golf, Suburban, Close To Golf, Close To Sea, Urbanisation. Orientation: South. Condition: Excellent. Pool: Communal. Climate Control: Air Conditioning, Fireplace. Features: Lift, Fitted Wardrobes, Private Terrace, Utility Room, Marble Flooring. Furniture: Not Furnished. Kitchen: Partially Fitted. Garden: Communal. Utilities: Electricity, Drinkable Water, Telephone. Category: Bargain, Beachfront, Cheap, Distressed, Golf, Holiday Homes, Investment, Luxury, Repossession.