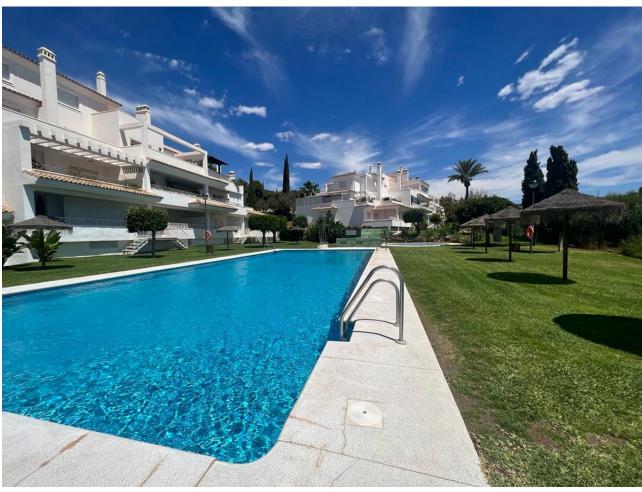

## Sales - Apartment - Río Real 316.000€

www.mibgroup.es +34 662 58 96 58 info@mibgroup.es

Ref.-ID: MIBGR4695121 Río Real Apartment

2

2

126 m2

Ground Floor Apartment, Río Real, Costa del Sol. 2 Bedrooms, 2 Bathrooms, Built 126 m². Setting: Frontline Golf, Suburban, Close To Golf, Close To Sea, Urbanisation. Orientation: South. Condition: Excellent. Pool: Communal. Climate Control: Air Conditioning, Fireplace. Features: Lift, Fitted Wardrobes, Private Terrace, Utility Room, Marble Flooring. Furniture: Not Furnished. Kitchen: Partially Fitted. Garden: Communal. Utilities: Electricity, Drinkable Water, Telephone. Category: Bargain, Beachfront, Cheap, Distressed, Golf, Holiday Homes, Investment, Luxury, Repossession.

| Setting Frontline Golf Suburban Close To Golf Close To Sea Urbanisation | Orientation South                                                           | <b>Condition</b> • Excellent                                                                           | <b>Pool</b><br>Communal  |
|-------------------------------------------------------------------------|-----------------------------------------------------------------------------|--------------------------------------------------------------------------------------------------------|--------------------------|
| Climate Control Air Conditioning Fireplace                              | Features Lift Fitted Wardrobes Private Terrace Utility Room Marble Flooring | Furniture Not Furnished                                                                                | Kitchen Partially Fitted |
| Garden<br>Communal                                                      | Utilities Electricity Drinkable Water Telephone                             | Category  Bargain  Beachfront  Cheap  Distressed  Golf  Holiday Homes Investment  Luxury  Repossession |                          |