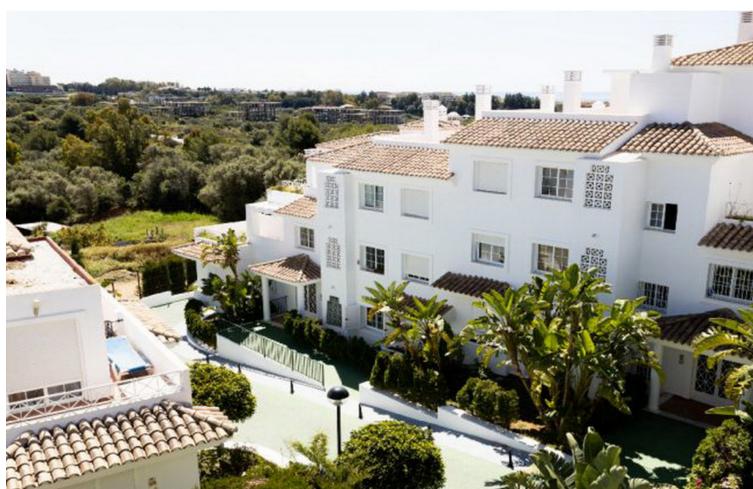

## Sales - Apartment - Río Real 316.000€

www.mibgroup.es +34 662 58 96 58 info@mibgroup.es

Ref.-ID: MIBGR4695121 Río Real Apartment

2

2

126 m2

Ground Floor Apartment, Río Real, Costa del Sol. 2 Bedrooms, 2 Bathrooms, Built 126 m². Setting: Frontline Golf, Suburban, Close To Golf, Close To Sea, Urbanisation. Orientation: South. Condition: Excellent. Pool: Communal. Climate Control: Air Conditioning, Fireplace. Features: Lift, Fitted Wardrobes, Private Terrace, Utility Room, Marble Flooring. Furniture: Not Furnished. Kitchen: Partially Fitted. Garden: Communal. Utilities: Electricity, Drinkable Water, Telephone. Category: Bargain, Beachfront, Cheap, Distressed, Golf, Holiday Homes, Investment, Luxury, Repossession.