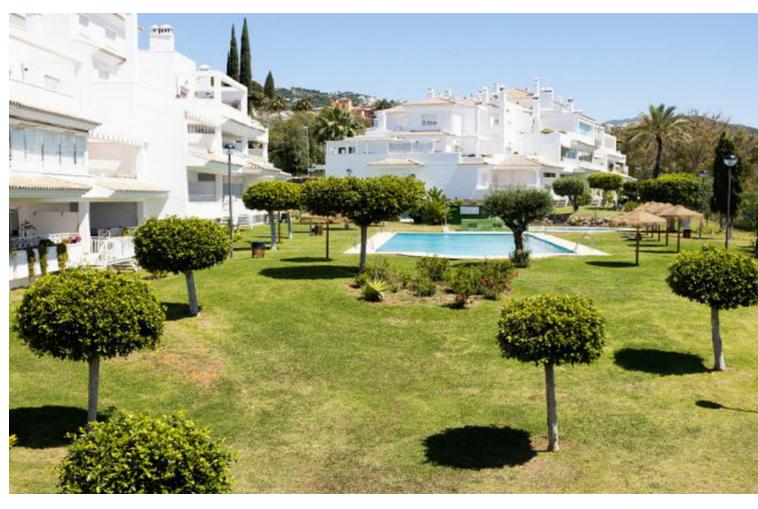

## Sales - Apartment - Río Real 316.000€

www.mibgroup.es +34 662 58 96 58 info@mibgroup.es

Ref.-ID: MIBGR4695121 Río Real Apartment

2

2

126 m2

Ground Floor Apartment, Río Real, Costa del Sol. 2 Bedrooms, 2 Bathrooms, Built 126 m². Setting: Frontline Golf, Suburban, Close To Golf, Close To Sea, Urbanisation. Orientation: South. Condition: Excellent. Pool: Communal. Climate Control: Air Conditioning, Fireplace. Features: Lift, Fitted Wardrobes, Private Terrace, Utility Room, Marble Flooring. Furniture: Not Furnished. Kitchen: Partially Fitted. Garden: Communal. Utilities: Electricity, Drinkable Water, Telephone. Category: Bargain, Beachfront, Cheap, Distressed, Golf, Holiday Homes, Investment, Luxury, Repossession.