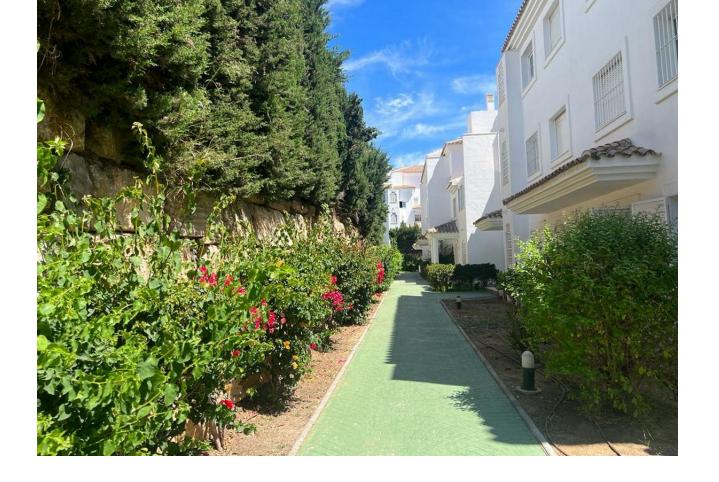

## Sales - Apartment - Río Real 316.000€

www.mibgroup.es +34 662 58 96 58 info@mibgroup.es

Ref.-ID: MIBGR4695121 Río Real Apartment

2

2

126 m2

Ground Floor Apartment, Río Real, Costa del Sol. 2 Bedrooms, 2 Bathrooms, Built 126 m². Setting: Frontline Golf, Suburban, Close To Golf, Close To Sea, Urbanisation. Orientation: South. Condition: Excellent. Pool: Communal. Climate Control: Air Conditioning, Fireplace. Features: Lift, Fitted Wardrobes, Private Terrace, Utility Room, Marble Flooring. Furniture: Not Furnished. Kitchen: Partially Fitted. Garden: Communal. Utilities: Electricity, Drinkable Water, Telephone. Category: Bargain, Beachfront, Cheap, Distressed, Golf, Holiday Homes, Investment, Luxury, Repossession.

| Setting Frontline Golf Suburban Close To Golf Close To Sea Urbanisation | Orientation South                                                           | <b>Condition</b> • Excellent                                                                           | <b>Pool</b><br>Communal  |
|-------------------------------------------------------------------------|-----------------------------------------------------------------------------|--------------------------------------------------------------------------------------------------------|--------------------------|
| Climate Control Air Conditioning Fireplace                              | Features Lift Fitted Wardrobes Private Terrace Utility Room Marble Flooring | Furniture Not Furnished                                                                                | Kitchen Partially Fitted |
| Garden<br>Communal                                                      | Utilities Electricity Drinkable Water Telephone                             | Category  Bargain  Beachfront  Cheap  Distressed  Golf  Holiday Homes Investment  Luxury  Repossession |                          |