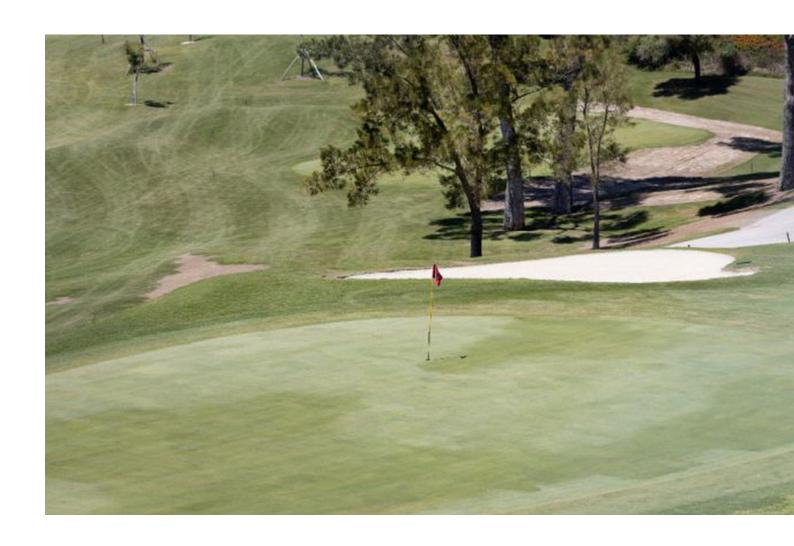

## Sales - Apartment - Río Real 316.000€

www.mibgroup.es +34 662 58 96 58 info@mibgroup.es

Ref.-ID: MIBGR4695121 Río Real Apartment

2

2

126 m2

Ground Floor Apartment, Río Real, Costa del Sol. 2 Bedrooms, 2 Bathrooms, Built 126 m². Setting: Frontline Golf, Suburban, Close To Golf, Close To Sea, Urbanisation. Orientation: South. Condition: Excellent. Pool: Communal. Climate Control: Air Conditioning, Fireplace. Features: Lift, Fitted Wardrobes, Private Terrace, Utility Room, Marble Flooring. Furniture: Not Furnished. Kitchen: Partially Fitted. Garden: Communal. Utilities: Electricity, Drinkable Water, Telephone. Category: Bargain, Beachfront, Cheap, Distressed, Golf, Holiday Homes, Investment, Luxury, Repossession.

| Setting Frontline Golf Suburban Close To Golf Close To Sea Urbanisation | Orientation South                                                           | <b>Condition</b> • Excellent                                                                           | <b>Pool</b><br>Communal  |
|-------------------------------------------------------------------------|-----------------------------------------------------------------------------|--------------------------------------------------------------------------------------------------------|--------------------------|
| Climate Control Air Conditioning Fireplace                              | Features Lift Fitted Wardrobes Private Terrace Utility Room Marble Flooring | Furniture Not Furnished                                                                                | Kitchen Partially Fitted |
| Garden<br>Communal                                                      | Utilities Electricity Drinkable Water Telephone                             | Category  Bargain  Beachfront  Cheap  Distressed  Golf  Holiday Homes Investment  Luxury  Repossession |                          |