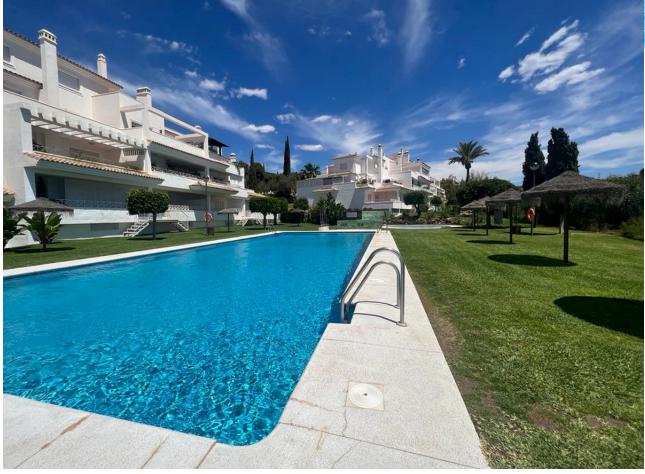

## Sales - Apartment - Río Real 316.000€

www.mibgroup.es +34 662 58 96 58 info@mibgroup.es

Ref.-ID: MIBGR4695121 Río Real Apartment

2

2

126 m2

Ground Floor Apartment, Río Real, Costa del Sol. 2 Bedrooms, 2 Bathrooms, Built 126 m². Setting: Frontline Golf, Suburban, Close To Golf, Close To Sea, Urbanisation. Orientation: South. Condition: Excellent. Pool: Communal. Climate Control: Air Conditioning, Fireplace. Features: Lift, Fitted Wardrobes, Private Terrace, Utility Room, Marble Flooring. Furniture: Not Furnished. Kitchen: Partially Fitted. Garden: Communal. Utilities: Electricity, Drinkable Water, Telephone. Category: Bargain, Beachfront, Cheap, Distressed, Golf, Holiday Homes, Investment, Luxury, Repossession.