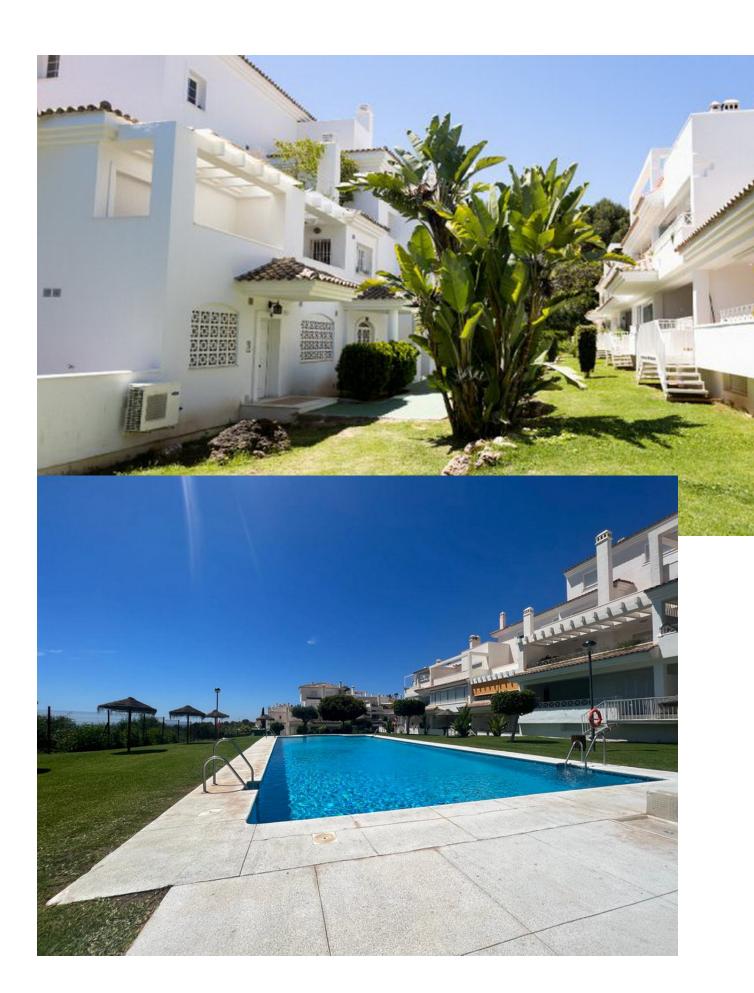

## Sales - Apartment - Río Real 316.000€

www.mibgroup.es +34 662 58 96 58 info@mibgroup.es

Ref.-ID: MIBGR4695121 Río Real Apartment

2

2

126 m2

Ground Floor Apartment, Río Real, Costa del Sol. 2 Bedrooms, 2 Bathrooms, Built 126 m². Setting: Frontline Golf, Suburban, Close To Golf, Close To Sea, Urbanisation. Orientation: South. Condition: Excellent. Pool: Communal. Climate Control: Air Conditioning, Fireplace. Features: Lift, Fitted Wardrobes, Private Terrace, Utility Room, Marble Flooring. Furniture: Not Furnished. Kitchen: Partially Fitted. Garden: Communal. Utilities: Electricity, Drinkable Water, Telephone. Category: Bargain, Beachfront, Cheap, Distressed, Golf, Holiday Homes, Investment, Luxury, Repossession.

| Setting Frontline Golf Suburban Close To Golf Close To Sea Urbanisation | Orientation South                                                           | <b>Condition</b> • Excellent                                                                           | <b>Pool</b><br>Communal  |
|-------------------------------------------------------------------------|-----------------------------------------------------------------------------|--------------------------------------------------------------------------------------------------------|--------------------------|
| Climate Control Air Conditioning Fireplace                              | Features Lift Fitted Wardrobes Private Terrace Utility Room Marble Flooring | Furniture Not Furnished                                                                                | Kitchen Partially Fitted |
| Garden<br>Communal                                                      | Utilities Electricity Drinkable Water Telephone                             | Category  Bargain  Beachfront  Cheap  Distressed  Golf  Holiday Homes Investment  Luxury  Repossession |                          |