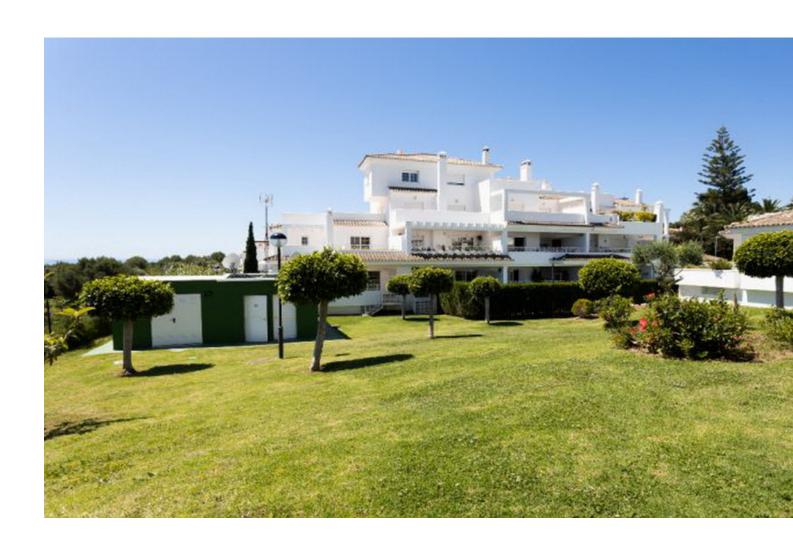

## Sales - Apartment - Río Real 316.000€

www.mibgroup.es +34 662 58 96 58 info@mibgroup.es

Ref.-ID: MIBGR4695121 Río Real Apartment

2

2

126 m2

Ground Floor Apartment, Río Real, Costa del Sol. 2 Bedrooms, 2 Bathrooms, Built 126 m². Setting: Frontline Golf, Suburban, Close To Golf, Close To Sea, Urbanisation. Orientation: South. Condition: Excellent. Pool: Communal. Climate Control: Air Conditioning, Fireplace. Features: Lift, Fitted Wardrobes, Private Terrace, Utility Room, Marble Flooring. Furniture: Not Furnished. Kitchen: Partially Fitted. Garden: Communal. Utilities: Electricity, Drinkable Water, Telephone. Category: Bargain, Beachfront, Cheap, Distressed, Golf, Holiday Homes, Investment, Luxury, Repossession.