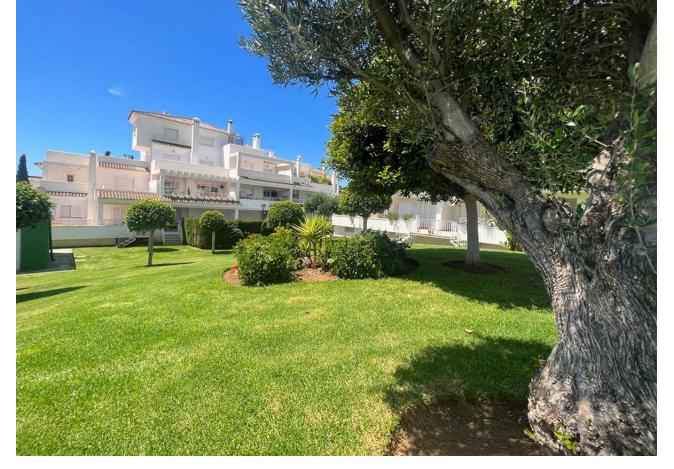

## Sales - Apartment - Río Real 316.000€

www.mibgroup.es +34 662 58 96 58 info@mibgroup.es

Ref.-ID: MIBGR4695121 Río Real Apartment

2

2

126 m2

Ground Floor Apartment, Río Real, Costa del Sol. 2 Bedrooms, 2 Bathrooms, Built 126 m². Setting: Frontline Golf, Suburban, Close To Golf, Close To Sea, Urbanisation. Orientation: South. Condition: Excellent. Pool: Communal. Climate Control: Air Conditioning, Fireplace. Features: Lift, Fitted Wardrobes, Private Terrace, Utility Room, Marble Flooring. Furniture: Not Furnished. Kitchen: Partially Fitted. Garden: Communal. Utilities: Electricity, Drinkable Water, Telephone. Category: Bargain, Beachfront, Cheap, Distressed, Golf, Holiday Homes, Investment, Luxury, Repossession.