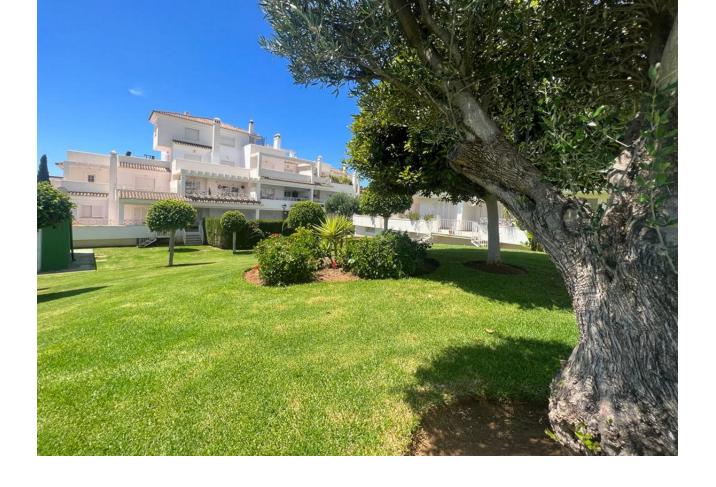

## Sales - Apartment - Río Real 316.000€

www.mibgroup.es +34 662 58 96 58 info@mibgroup.es

Ref.-ID: MIBGR4695121 Río Real Apartment

2

2

126 m2

Ground Floor Apartment, Río Real, Costa del Sol. 2 Bedrooms, 2 Bathrooms, Built 126 m². Setting: Frontline Golf, Suburban, Close To Golf, Close To Sea, Urbanisation. Orientation: South. Condition: Excellent. Pool: Communal. Climate Control: Air Conditioning, Fireplace. Features: Lift, Fitted Wardrobes, Private Terrace, Utility Room, Marble Flooring. Furniture: Not Furnished. Kitchen: Partially Fitted. Garden: Communal. Utilities: Electricity, Drinkable Water, Telephone. Category: Bargain, Beachfront, Cheap, Distressed, Golf, Holiday Homes, Investment, Luxury, Repossession.